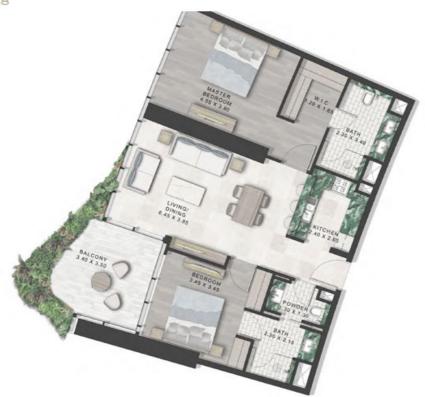

TOWER-A | TYPE-C LEVELS: 06, 08, 10, 12, 14, 16, 18, 20, 23, 25, 27, 29, 31, 33, 35 & 37

TOWER-B | TYPE-D LEVELS: 06-21 & 23-38

LEVELS: 07,09,11,13,15,17,19,21,24, 26,28,30,32,34,36 & 38