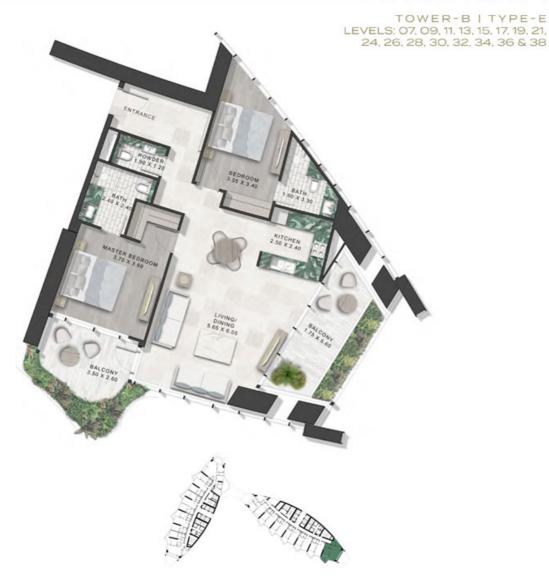

TOWER-A | TYPE-C LEVELS: 06, 08, 10, 12, 14, 16, 18, 20, 23, 25, 27, 29, 31, 33, 35 & 37

TOWER-B | TYPE-D LEVELS: 06-21 & 23-38

LEVELS: 07,09,11,13,15,17,19,21,24, 26,28,30,32,34,36 & 38