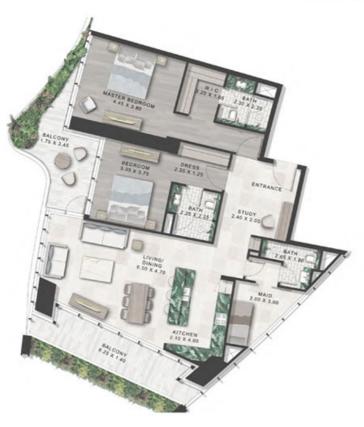

### 2 BEDROOM

TOWER-A | TYPE-A LEVELS: 07, 09, 11, 13, 15, 17, 19, 21, 24, 26, 28, 30, 32, 34, 36 & 38

LEVELS: 07,09,11,13,15,17,19,21,24, 26,28,30,32,34,36 & 38

TOWER-A | TYPE-A LEVELS: 06-21 & 23-38

LEVELS: 07,09,11,13,15,17,19,21,24, 26,28,30,32,34,36 & 38