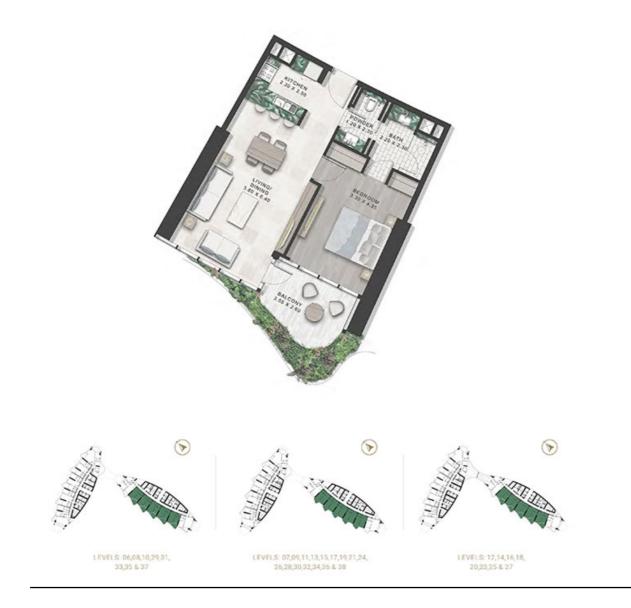

### 2 BEDROOM

TOWER-A | TYPE-A LEVELS: 07, 09, 11, 13, 15, 17, 19, 21, 24, 26, 28, 30, 32, 34, 36 & 38

LEVELS: 07,09,11,13,15,17,19,21,24, 26,28,30,32,34,36 & 38

TOWER-A | TYPE-A LEVELS: 06-21 & 23-38

LEVELS: 07,09,11,13,15,17,19,21,24, 26,28,30,32,34,36 & 38

LEVELS: 12,14,16,18, 20,23,25 & 27

TOWER-B | TYPE-A LEVELS: 06-21 & 23-38

TOWER-A | TYPE-B LEVELS: 06-21 & 23-38

LEVELS: 07,09,11,13,15,17,19,21,24, 26,28,30,32,34,36 & 38

LEVELS: 12,14,16,18, 20,23,25 & 27