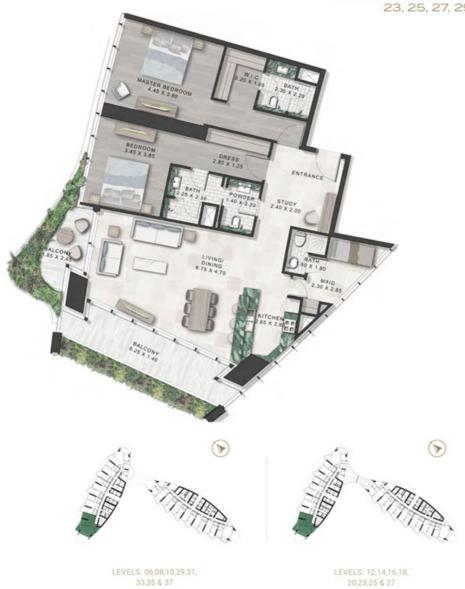

TOWER-A | TYPE-C LEVELS: 06, 08, 10, 12, 14, 16, 18, 20, 23, 25, 27, 29, 31, 33, 35 & 37

TOWER-B | TYPE-D LEVELS: 06-21 & 23-38

LEVELS: 07,09,11,13,15,17,19,21,24, 26,28,30,32,34,36 & 38