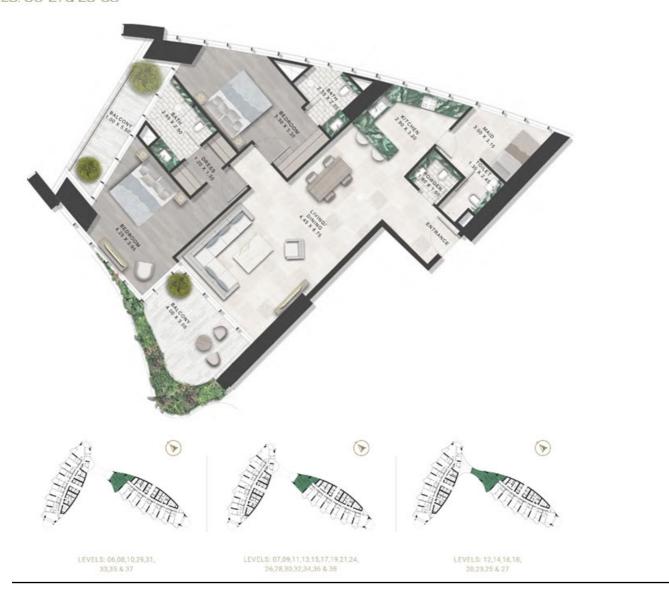

### 2 BEDROOM

TOWER-A | TYPE-A LEVELS: 07, 09, 11, 13, 15, 17, 19, 21, 24, 26, 28, 30, 32, 34, 36 & 38

LEVELS: 07,09,11,13,15,17,19,21,24, 26,28,30,32,34,36 & 38

TOWER-A | TYPE-A LEVELS: 06-21 & 23-38

LEVELS: 07,09,11,13,15,17,19,21,24, 26,28,30,32,34,36 & 38

LEVELS: 12,14,16,18, 20,23,25 & 27

TOWER-B | TYPE-A LEVELS: 06-21 & 23-38

TOWER-A | TYPE-B LEVELS: 06-21 & 23-38

LEVELS: 07,09,11,13,15,17,19,21,24, 26,28,30,32,34,36 & 38

LEVELS: 12,14,16,18, 20,23,25 & 27