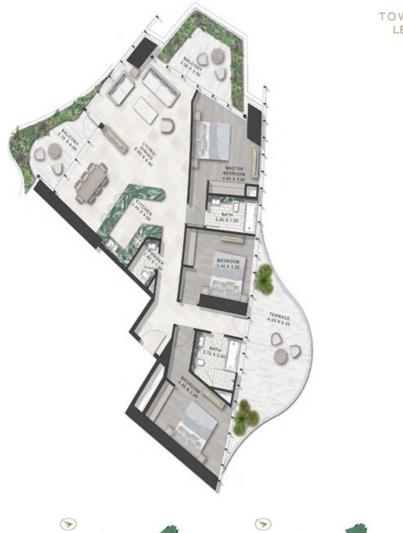

LEVELS: 12,14,16,18, 20,23,25 & 27

TOWER-B | TYPE-A LEVELS: 06-21 & 23-38

TOWER-A | TYPE-B LEVELS: 06-21 & 23-38

LEVELS: 07,09,11,13,15,17,19,21,24, 26,28,30,32,34,36 & 38

LEVELS: 12,14,16,18, 20,23,25 & 27

TOWER-A | TYPE-C LEVELS: 06, 08, 10, 12, 14, 16, 18, 20, 23, 25, 27, 29, 31, 33, 35 & 37

TOWER-B | TYPE-D LEVELS: 06-21 & 23-38

LEVELS: 07,09,11,13,15,17,19,21,24, 26,28,30,32,34,36 & 38