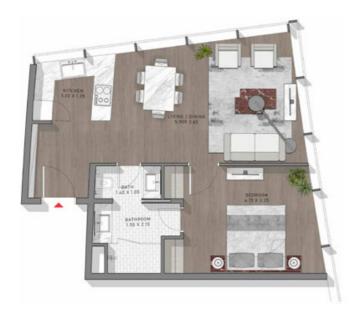

### 1 BEDROOM

TYPE-9 LEVELS: 21-36 & 38-43

TYPE-9 LEVEL: 67

TYPE-9 LEVELS: 20-36 & 38-44

LEVELS 28,21,22,23,24,25,26,27,24,29,36,31, 32,33,34,35,36,36,99,48,41,42,43,44

TYPE-9 LEVELS: 49-58

LEVELS: 49,50,51,52,53,54,55,56,57,38