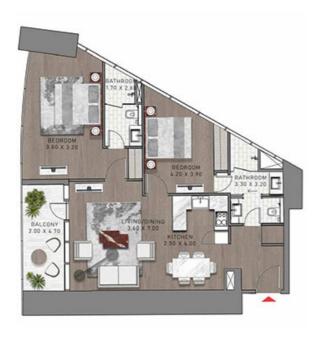

### 1 BEDROOM

TYPE-9 LEVELS: 21-36 & 38-43

TYPE-9 LEVEL: 67

TYPE-9 LEVELS: 20-36 & 38-44

LEVELS 28,21,22,23,24,25,26,27,24,29,36,31, 32,33,34,35,36,36,99,48,41,42,43,44

TYPE-9 LEVELS: 49-58

LEVELS: 49,50,51,52,53,54,55,56,57,38