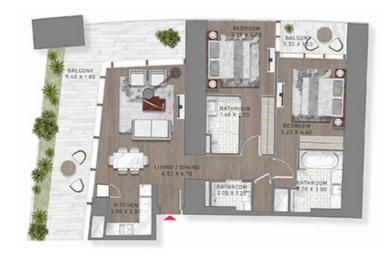

LEVELS: 15, 16

LEVELS: 17, 18, 19

LEVELS: 20, 21, 22, 23, 24, 25 29, 30, 31, 32, 33, 34, 35, 36, 38, 39, 40, 41, 42, 43, 44, 45, 46, 48, 49, 50, 51, 52, 53, 54

LEVEL: 26, 27, 28

LEVELS: 47, 55, 56, 57, 58