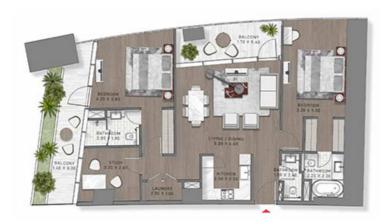

& 38-44





TYPE-17 LEVELS: 67-68





LEVELS: 67,68

TYPE-18 LEVEL: 46





LEVEL 06

TYPE-18 LEVEL: 60





THE FOTORE OF LOXURY

TYPE-18 LEVEL: 72





LEVEL: 72

TYPE-18 LEVEL: 72





TYPE-19 LEVEL: 48





LEVEL: 48

TYPE-19 LEVEL: 63





TYPE-19 LEVELS: 67-69





LEVELS 47,64,60

#### STUDIO

TYPE-2 LEVEL: 15





LIVEL D

TYPE-2 LEVELS: 11 & 12





TYPE-2 LEVELS: 15-16





LEVELS: 15,16

TYPE-2 LEVELS: 15-16 & 65-66





## STUDIO

TYPE-2 LEVELS: 17-21





TYPE-2 LEVELS: 18-22





LEVELS: 18,19,20,21,22

TYPE-2 LEVELS: 29 & 30





LEVELS: 29, 30

THE TOTAL OF LOX

TYPE-20 LEVEL: 44





LEVEL: 44

TYPE-20 LEVEL: 48





LIVEL 60

TYPE-20 LEVEL: 64





TYPE-21 LEVEL: 70





LEVEL 70

TYPE-21 LEVEL: 15-1 6 & 65







LEVELS: 15, 16

LEVEL: 65

TYPE-21 LEVELS: 22-23 & 56





TYPE-22 LEVEL: 47





TYPE-22 LEVEL: 69





LEVEL 69

TYPE-21 LEVELS: 22-23 & 56





TYPE-23 LEVELS: 19 & 20





TYPE-23 LEVELS: 27 & 28





TYPE-24 LEVELS: 18 & 45





TYPE-25 LEVELS: 19 & 72





TYPE-26 LEVEL: 21





TYPE-27 LEVELS: 50 & 51





TYPE-28 LEVELS: 57 & 58





TYPE-29 LEVELS: 61 & 62





TYPE-3 LEVELS: 13 & 14





TYPE-3 LEVELS: 13 & 14





TYPE-3 LEVELS: 17 & 18





LEVELS: 17, 18

# STUDIO

TYPE-3 LEVELS: 17-18





LEVEIS: 17,10

# STUDIO

TYPE-3 LEVELS: 20-36 & 38-43





TYPE-3 LEVELS: 23-25





LEVELS: 23,24,25

TYPE-30 LEVELS: 63 & 64





TYPE-31 LEVEL: 71





TYPE-32 LEVELS: 18 & 71







1 EVEL 71

TYPE-33 LEVEL: 72





LEVEL: 72

TYPE-34 LEVEL: 44





TYPE-35 LEVEL: 45





LEVEL: 45

TYPE-36 LEVEL: 68





TYPE-37 LEVEL: 19





LEVEL: 19

T