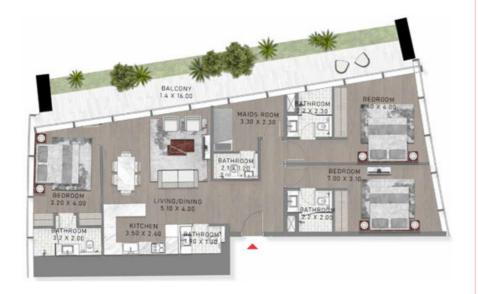

: 26-30





LEVELS: 26,27,28,29,30

# STUDIO

TYPE-5 LEVELS: 46, 70 & 72





LEVELS: 46, 70 to 72

# STUDIO

TYPE-5 LEVELS: 51-54





TYPE-5 LEVELS: 60-62





TYPE-6 LEVEL: 17





TYPE-6 LEVEL: 19





LEVEL: 19

TYPE-6 LEVEL: 21





TYPE-6 LEVEL: 48





# STUDIO

TYPE-6 LEVEL: 50





TYPE-6 LEVELS: 11-14





LEVELS: 11,12,13,14

TYPE-6 LEVELS: 31-36





LEVELS: 31,32,33,34,35,36

TYPE-7 LEVEL: 49





TYPE-7 LEVEL: 72





LEVEL: 72

TYPE-7 LEVELS: 12 & 13





HYRE-1LO

TYPE-7 LEVELS: 20-36 & 38-43





LEVELS: 20,21,22,23,24,25,26,27,28,29,30,31, 32,33,34,35,36,38,39,40,41,42,43

TYPE-7 LEVELS: 38-48





LEVELS: 38,39,40,41,42,43,44,45,46,47,48

### STUDIO

TYPE-7 LEVELS: 48-58





LEVELS: 48,49,50,51,52,53,54,55,56,57,58

TYPE-7 LEVELS: 53-58 & 60-63





TYPE-8 LEVEL: 65





LEVEL: 65

TYPE-8 LEVEL: 70





LEVEL: 70

TYPE-8 LEVELS: 38-48





LEVELS: 38,39,40,41,42,43,44,45,46,47,48

## STUDIO

TYPE-8 LEVELS: 49-50





LEVELS: 49,50

TYPE-8 LEVELS: 49-50 & 66-67





TYPE-8 LEVELS: 52 & 53





0

### 1 BEDROOM

TYPE-9 LEVELS: 21-36 & 38-43





TYPE-9 LEVEL: 67





TYPE-9 LEVELS: 20-36 & 38-44





LEVELS 28,21,22,23,24,25,26,27,24,29,36,31, 32,33,34,35,36,36,99,48,41,42,43,44

TYPE-9 LEVELS: 49-58





LEVELS: 49,50,51,52,53,54,55,56,57,38

#### STUDIO

TYPE-9 LEVELS: 52-58





LEVELS 32,33,34,35,34,37,38

TYPE-9 LEVELS: 55-58 & 60-63





LEVELS: 55, 56, 57, 58, 60, 61, 62, 63