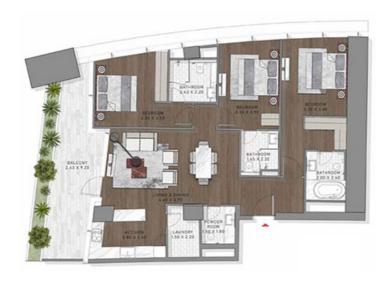

LEVELS: 49,59,51

TYPE-12 LEVELS: 60-61





LEVELS: 60,61

TYPE-12 LEVELS: 64-67





## STUDIO

TYPE-13 LEVEL: 19





LEVEL: 19

TYPE-13 LEVEL: 46





TYPE-13 LEVEL: 49





LEVEL: 49

TYPE-13 LEVELS: 47 & 68-69





LEVELS: 47, 68, 69

TYPE-13 LEVELS: 60-61





DEVELS: 48.41

TYPE-13 LEVELS: 62-63





LEVILS: 62,63

TYPE-14 LEVEL: 66





TYPE-14 LEVEL: 70





TYPE-14 LEVELS: 51-52 & 64-65





TYPE-14 LEVELS: 62-64





LEVELS 42,40,64

TYPE-14 LEVELS: 67-69





LEVELS: 47,48,69

TYPE-15 LEVEL: 71





LEVEL: 71

TYPE-15 LEVELS: 25 & 54





LEVELS: 25, 54

TYPE-15 LEVELS: 60-64





TYPE-15 LEVELS: 62-66





LEVELS: 62,63,64,63,64

TYPE-15 LEVELS: 69-71





TYPE-16 LEVEL: 44





LEVEL: 44

TYPE-16 LEVEL: 64





LEVEL 64

TYPE-16 LEVELS: 13 & 14





TYPE-16 LEVELS: 57 & 58





TYPE-16 LEVELS: 69-71





TYPE-17 LEVEL: 14





DIVID-10

TYPE-17 LEVEL: 68





TYPE-17 LEVELS: 35-36 & 38-44





TYPE-17 LEVELS: 67-68





LEVELS: 67,68

TYPE-18 LEVEL: 46





LEVEL 06

TYPE-18 LEVEL: 60





THE FOTORE OF LOXURY

TYPE-18 LEVEL: 72





LEVEL: 72

TYPE-18 LEVEL: 72





TYPE-19 LEVEL: 48





LEVEL: 48

TYPE-19 LEVEL: 63





TYPE-19 LEVELS: 67-69





LEVELS 47,64,60

#### STUDIO

TYPE-2 LEVEL: 15





LIVEL D

TYPE-2 LEVELS: 11 & 12





TYPE-2 LEVELS: 15-16





LEVELS: 15,16

TYPE-2 LEVELS: 15-16 & 65-66





## STUDIO

TYPE-2 LEVELS: 17-21





TYPE-2 LEVELS: 18-22





LEVELS: 18,19,20,21,22

TYPE-2 LEVELS: 29 & 30





LEVELS: 29, 30

THE TOTAL OF LOX

TYPE-20 LEVEL: 44





LEVEL: 44

TYPE-20 LEVEL: 48





LIVEL 60

TYPE-20 LEVEL: 64





TYPE-21 LEVEL: