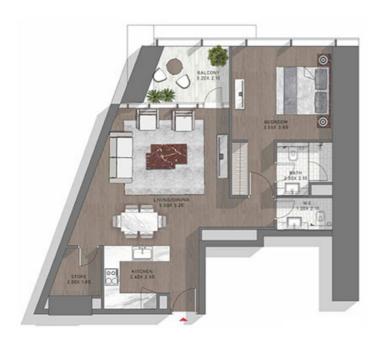

## STUDIO

TYPE-10 LEVEL: 70

LEVEL 70

TYPE-10 LEVEL: 70

LEVEL: 70

TYPE-10 LEVELS: 15-16 & 47-48 & 68-69

TYPE-10 LEVEL: 60-66

LEVELS: 40.41.42.63.64.65.64