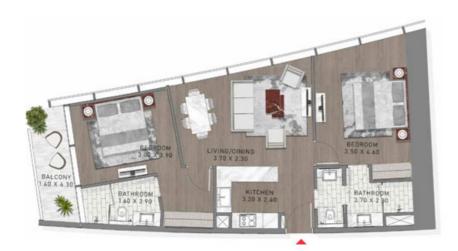

### 1 BEDROOM

TYPE-9 LEVELS: 21-36 & 38-43

TYPE-9 LEVEL: 67

TYPE-9 LEVELS: 20-36 & 38-44

LEVELS 28,21,22,23,24,25,26,27,24,29,36,31, 32,33,34,35,36,36,99,48,41,42,43,44

TYPE-9 LEVELS: 49-58

LEVELS: 49,50,51,52,53,54,55,56,57,38