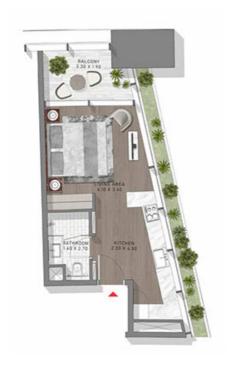

# Safa Two

# 3 BEDROOM

TYPE-1 LEVEL: 11





LEVEL: 11

#### STUDIO

TYPE-1 LEVEL: 15





LIVIL IS

TYPE-1 LEVELS: 11 & 12





LEVELS: 11, 12

TYPE-1 LEVELS: 11, 12-14, 15-30, 31-36, 38-58 & 67-72











DEVELS: 12.13.14 18VESS-19.16.17.16.19.20;21.22.29. 24.25.26.27.28.29.30







LEVELS 31,32,33,34,35,36

TYPE-1 LEVELS: 11-14 , 15-25, 31-36 & 38-58





HVII.S. (1,12.13.14



LEVELS: 15,16,17,18,19,28,21,22,23,24,25



LEVELS: 31,32,30,34,30,36



48 50 51 57.33 54.55 54.57 58

TYPE-1 LEVELS: 11 - 36 & 38 - 58 & 65 - 72











LEVELS: 11, 12, 13, 14

LEVELS: 15, 16

LEVELS: 17, 18, 19

LEVELS: 20, 21, 22, 23, 24, 25 29, 30, 31, 32, 33, 34, 35, 36, 38, 39, 40, 41, 42, 43, 44, 45, 46, 48, 49, 50, 51, 52, 53, 54











LEVEL: 26, 27, 28

LEVELS: 47, 55, 56, 57, 58

LEVELS: 65, 66, 67, 68, 69,70

LEVEL: 71

LEVEL: 72

TYPE-1 LEVELS: 20-36 & 38-58 & 60-72