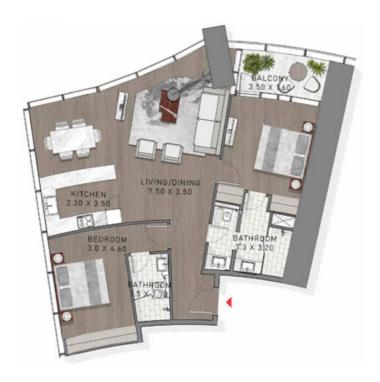

#### STUDIO

TYPE-1 LEVEL: 15

LIVIL IS

TYPE-1 LEVELS: 11 & 12

LEVELS: 11, 12

TYPE-1 LEVELS: 11, 12-14, 15-30, 31-36, 38-58 & 67-72

DEVELS: 12.13.14 18VESS-19.16.17.16.19.20;21.22.29. 24.25.26.27.28.29.30

LEVELS 31,32,33,34,35,36