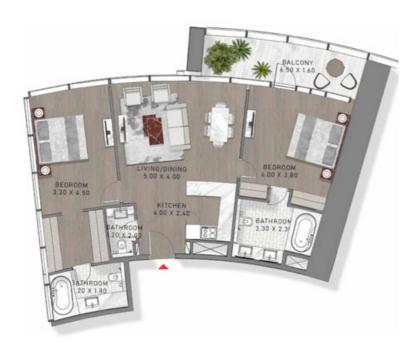

### 1 BEDROOM

TYPE-9 LEVELS: 21-36 & 38-43

TYPE-9 LEVEL: 67

TYPE-9 LEVELS: 20-36 & 38-44

LEVELS 28,21,22,23,24,25,26,27,24,29,36,31, 32,33,34,35,36,36,99,48,41,42,43,44

TYPE-9 LEVELS: 49-58

LEVELS: 49,50,51,52,53,54,55,56,57,38