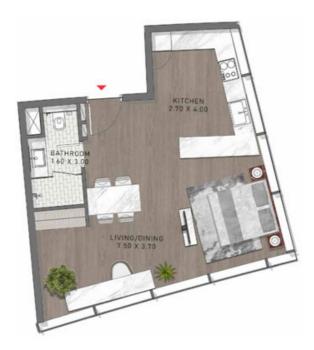

#### STUDIO

TYPE-1 LEVEL: 15

LIVIL IS

TYPE-1 LEVELS: 11 & 12

LEVELS: 11, 12

TYPE-1 LEVELS: 11, 12-14, 15-30, 31-36, 38-58 & 67-72

DEVELS: 12.13.14 18VESS-19.16.17.16.19.20;21.22.29. 24.25.26.27.28.29.30

LEVELS 31,32,33,34,35,36