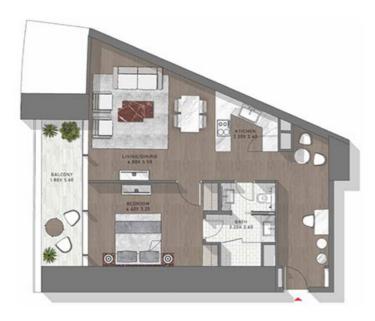

TYPE-24 LEVELS: 18 & 45

TYPE-25 LEVELS: 19 & 72

TYPE-26 LEVEL: 21

TYPE-27 LEVELS: 50 & 51

TYPE-28 LEVELS: 57 & 58

TYPE-29 LEVELS: 61 & 62

TYPE-3 LEVELS: 13 & 14

TYPE-3 LEVELS: 13 & 14