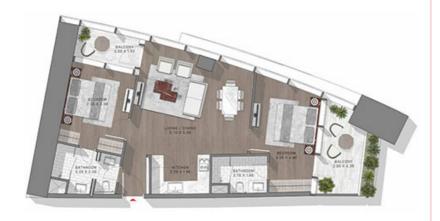

### 1 BEDROOM

TYPE-9 LEVELS: 21-36 & 38-43

TYPE-9 LEVEL: 67

TYPE-9 LEVELS: 20-36 & 38-44

LEVELS 28,21,22,23,24,25,26,27,24,29,36,31, 32,33,34,35,36,36,99,48,41,42,43,44

TYPE-9 LEVELS: 49-58

LEVELS: 49,50,51,52,53,54,55,56,57,38