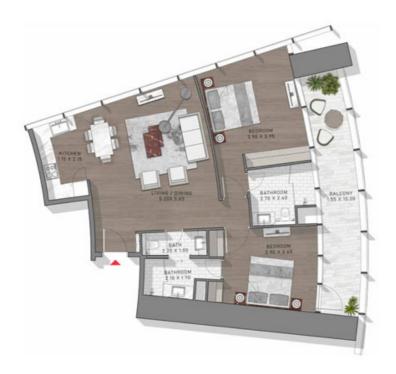

### 1 BEDROOM

TYPE-9 LEVELS: 21-36 & 38-43

TYPE-9 LEVEL: 67

TYPE-9 LEVELS: 20-36 & 38-44

LEVELS 28,21,22,23,24,25,26,27,24,29,36,31, 32,33,34,35,36,36,99,48,41,42,43,44

TYPE-9 LEVELS: 49-58

LEVELS: 49,50,51,52,53,54,55,56,57,38