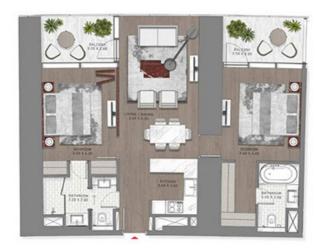

: 15





LIVIL IS

TYPE-1 LEVELS: 11 & 12





LEVELS: 11, 12

TYPE-1 LEVELS: 11, 12-14, 15-30, 31-36, 38-58 & 67-72











DEVELS: 12.13.14 18VESS-19.16.17.16.19.20;21.22.29. 24.25.26.27.28.29.30







LEVELS 31,32,33,34,35,36

TYPE-1 LEVELS: 11-14 , 15-25, 31-36 & 38-58





HVII.S. (1,12.13.14



LEVELS: 15,16,17,18,19,28,21,22,23,24,25



LEVELS: 31,32,30,34,30,36



48 50 51 57.33 54.55 54.57 58

TYPE-1 LEVELS: 11 - 36 & 38 - 58 & 65 - 72











LEVELS: 11, 12, 13, 14

LEVELS: 15, 16

LEVELS: 17, 18, 19

LEVELS: 20, 21, 22, 23, 24, 25 29, 30, 31, 32, 33, 34, 35, 36, 38, 39, 40, 41, 42, 43, 44, 45, 46, 48, 49, 50, 51, 52, 53, 54











LEVEL: 26, 27, 28

LEVELS: 47, 55, 56, 57, 58

LEVELS: 65, 66, 67, 68, 69,70

LEVEL: 71

LEVEL: 72

TYPE-1 LEVELS: 20-36 & 38-58 & 60-72







(>)

LEVELS: 20, 21, 22, 23, 24, 25, 26, 27, 28

LEVELS: 29, 30, 31, 32, 33, 34, 35, 36, 38, 39, 40, 41, 42, 43







**>** 

LEVELS: 44, 45, 46, 47, 48, 49, 50, 51, 52, 53

LEVELS: 54, 55, 56, 57, 58

LEVELS: 60, 61, 62, 63, 64, 65, 66, 67, 68, 69, 70, 71, 72

TYPE-10 LEVELS: 13-14 & 22-36 & 38-58 & 60-62





LEVELS: 13, 14, 22, 23, 24, 25, 26, 27, 28, 29, 30, 31, 32, 33, 34, 35, 36, 38, 39, 40, 41, 42, 43, 44, 45, 46, 47, 48, 49, 50, 51, 52, 53, 54, 55, 56, 57, 58, 60, 61, 62

TYPE-10 LEVEL: 67





## STUDIO

TYPE-10 LEVEL: 70





LEVEL 70

TYPE-10 LEVEL: 70





LEVEL: 70

TYPE-10 LEVELS: 15-16 & 47-48 & 68-69





TYPE-10 LEVEL: 60-66





LEVELS: 40.41.42.63.64.65.64

TYPE-11 LEVEL: 26





TYPE-11 LEVEL: 47





TYPE-11 LEVEL: 71





LEVEL 71

TYPE-11 LEVELS: 20-36 & 38-43