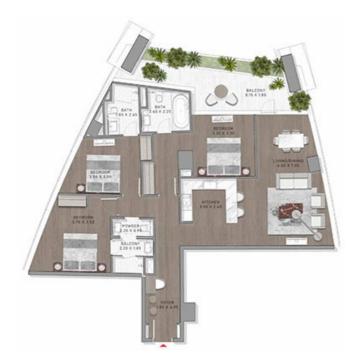

EVELS: 67-68





LEVELS: 67,68

TYPE-18 LEVEL: 46





LEVEL 06

TYPE-18 LEVEL: 60





THE FOTORE OF LOXURY

TYPE-18 LEVEL: 72





LEVEL: 72

TYPE-18 LEVEL: 72





TYPE-19 LEVEL: 48





LEVEL: 48

TYPE-19 LEVEL: 63





TYPE-19 LEVELS: 67-69





LEVELS 47,64,60

#### STUDIO

TYPE-2 LEVEL: 15





LIVEL D

TYPE-2 LEVELS: 11 & 12





TYPE-2 LEVELS: 15-16





LEVELS: 15,16

TYPE-2 LEVELS: 15-16 & 65-66





## STUDIO

TYPE-2 LEVELS: 17-21





TYPE-2 LEVELS: 18-22





LEVELS: 18,19,20,21,22

TYPE-2 LEVELS: 29 & 30





LEVELS: 29, 30

THE TOTAL OF LOX

TYPE-20 LEVEL: 44





LEVEL: 44

TYPE-20 LEVEL: 48





LIVEL 60

TYPE-20 LEVEL: 64





TYPE-21 LEVEL: 70





LEVEL 70

TYPE-21 LEVEL: 15-1 6 & 65







LEVELS: 15, 16

LEVEL: 65

TYPE-21 LEVELS: 22-23 & 56





TYPE-22 LEVEL: 47





TYPE-22 LEVEL: 69





LEVEL 69

TYPE-21 LEVELS: 22-23 & 56





TYPE-23 LEVELS: 19 & 20





TYPE-23 LEVELS: 27 & 28





TYPE-24 LEVELS: 18 & 45





TYPE-25 LEVELS: 19 & 72





TYPE-26 LEVEL: 21





TYPE-27 LEVELS: 50 & 51





TYPE-28 LEVELS: 57 & 58





TYPE-29 LEVELS: 61 & 62





TYPE-3 LEVELS: 13 & 14





TYPE-3 LEVELS: 13 & 14





TYPE-3 LEVELS: 17 & 18





LEVELS: 17, 18

# STUDIO

TYPE-3 LEVELS: 17-18





LEVEIS: 17,10

# STUDIO

TYPE-3 LEVELS: 20-36 & 38-43





TYPE-3 LEVELS: 23-25





LEVELS: 23,24,25

TYPE-30 LEVELS: 63 & 64





TYPE-31 LEVEL: 71





TYPE-32 LEVELS: 18 & 71







1 EVEL 71

TYPE-33 LEVEL: 72





LEVEL: 72

TYPE-34 LEVEL: 44





TYPE-35 LEVEL: 45





LEVEL: 45

TYPE-36 LEVEL: 68





TYPE-37 LEVEL: 19





LEVEL: 19

TYPE-38 LEVELS: 15 & 16