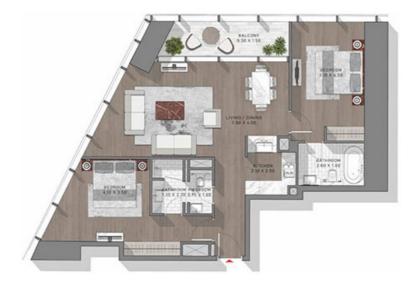

#### STUDIO

TYPE-1 LEVEL: 15

LIVIL IS

TYPE-1 LEVELS: 11 & 12

LEVELS: 11, 12

TYPE-1 LEVELS: 11, 12-14, 15-30, 31-36, 38-58 & 67-72

DEVELS: 12.13.14 18VESS-19.16.17.16.19.20;21.22.29. 24.25.26.27.28.29.30

LEVELS 31,32,33,34,35,36