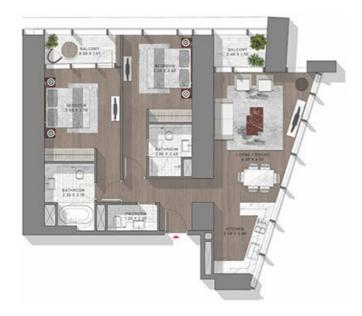

8,39,40,41,42,43

TYPE-7 LEVELS: 38-48





LEVELS: 38,39,40,41,42,43,44,45,46,47,48

### STUDIO

TYPE-7 LEVELS: 48-58





LEVELS: 48,49,50,51,52,53,54,55,56,57,58

TYPE-7 LEVELS: 53-58 & 60-63





TYPE-8 LEVEL: 65





LEVEL: 65

TYPE-8 LEVEL: 70





LEVEL: 70

TYPE-8 LEVELS: 38-48





LEVELS: 38,39,40,41,42,43,44,45,46,47,48

## STUDIO

TYPE-8 LEVELS: 49-50





LEVELS: 49,50

TYPE-8 LEVELS: 49-50 & 66-67





TYPE-8 LEVELS: 52 & 53





0

### 1 BEDROOM

TYPE-9 LEVELS: 21-36 & 38-43





TYPE-9 LEVEL: 67





TYPE-9 LEVELS: 20-36 & 38-44





LEVELS 28,21,22,23,24,25,26,27,24,29,36,31, 32,33,34,35,36,36,99,48,41,42,43,44

TYPE-9 LEVELS: 49-58





LEVELS: 49,50,51,52,53,54,55,56,57,38

#### STUDIO

TYPE-9 LEVELS: 52-58





LEVELS 32,33,34,35,34,37,38

TYPE-9 LEVELS: 55-58 & 60-63





LEVELS: 55, 56, 57, 58, 60, 61, 62, 63