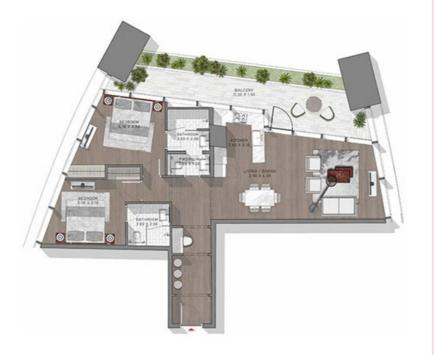

LEVELS: 44, 45, 46, 47, 48, 49, 50, 51, 52, 53

LEVELS: 54, 55, 56, 57, 58

LEVELS: 60, 61, 62, 63, 64, 65, 66, 67, 68, 69, 70, 71, 72

TYPE-10 LEVELS: 13-14 & 22-36 & 38-58 & 60-62

LEVELS: 13, 14, 22, 23, 24, 25, 26, 27, 28, 29, 30, 31, 32, 33, 34, 35, 36, 38, 39, 40, 41, 42, 43, 44, 45, 46, 47, 48, 49, 50, 51, 52, 53, 54, 55, 56, 57, 58, 60, 61, 62