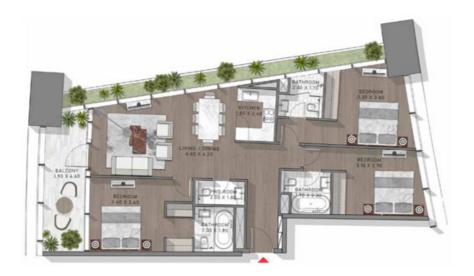

TYPE-31 LEVEL: 71





TYPE-32 LEVELS: 18 & 71







1 EVEL 71

TYPE-33 LEVEL: 72





LEVEL: 72

TYPE-34 LEVEL: 44





TYPE-35 LEVEL: 45





LEVEL: 45

TYPE-36 LEVEL: 68





TYPE-37 LEVEL: 19





LEVEL: 19

TYPE-38 LEVELS: 15 & 16





LEVELS: 15, 16

TYPE-4 LEVELS: 13 & 14





TYPE-4 LEVELS: 16-17





LEVELS: 16,17

TYPE-4 LEVELS: 17 & 18





LEVELS: 17, 18

# STUDIO

TYPE-4 LEVELS: 22-24 & 55-56





# STUDIO

TYPE-4 LEVELS: 23-36 & 49-58









LEVELS: 49,50,31,32,53,34,35,56,37,38

TYPE-4 LEVELS: 26-30, 60-66 & 67-72









LEVELS: 26,27,28,29,30

LEVELS: 60,61,62,63,64,65,66

LEVELS: 67,68,69,70,71,72

TYPE-5 LEVELS: 17 & 46





LEVELS: 17, 46

TYPE-5 LEVELS: 17-18 & 45





LEVELS: 17,18,45

TYPE-5 LEVELS: 24-25 & 54-55







LEVELS: 24, 25

TYPE-5 LEVELS: 26-30





LEVELS: 26,27,28,29,30

# STUDIO

TYPE-5 LEVELS: 46, 70 & 72





LEVELS: 46, 70 to 72

# STUDIO

TYPE-5 LEVELS: 51-54





TYPE-5 LEVELS: 60-62





TYPE-6 LEVEL: 17





TYPE-6 LEVEL: 19





LEVEL: 19

TYPE-6 LEVEL: 21





TYPE-6 LEVEL: 48





# STUDIO

TYPE-6 LEVEL: 50





TYPE-6 LEVELS: 11-14





LEVELS: 11,12,13,14

TYPE-6 LEVELS: 31-36





LEVELS: 31,32,33,34,35,36

TYPE-7 LEVEL: 49





TYPE-7 LEVEL: 72





LEVEL: 72

TYPE-7 LEVELS: 12 & 13





HYRE-1LO

TYPE-7 LEVELS: 20-36 & 38-43





LEVELS: 20,21,22,23,24,25,26,27,28,29,30,31, 32,33,34,35,36,38,39,40,41,42,43

TYPE-7 LEVELS: 38-48





LEVELS: 38,39,40,41,42,43,44,45,46,47,48

### STUDIO

TYPE-7 LEVELS: 48-58





LEVELS: 48,49,50,51,52,53,54,55,56,57,58

TYPE-7 LEVELS: 53-58 & 60-63





TYPE-8 LEVEL: 65





LEVEL