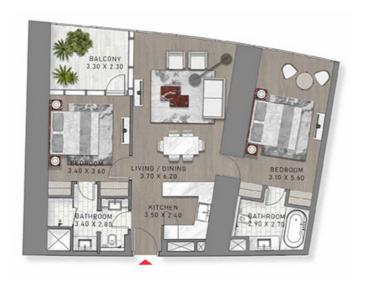

### 1 BEDROOM

TYPE-9 LEVELS: 21-36 & 38-43

TYPE-9 LEVEL: 67

TYPE-9 LEVELS: 20-36 & 38-44

LEVELS 28,21,22,23,24,25,26,27,24,29,36,31, 32,33,34,35,36,36,99,48,41,42,43,44

TYPE-9 LEVELS: 49-58

LEVELS: 49,50,51,52,53,54,55,56,57,38