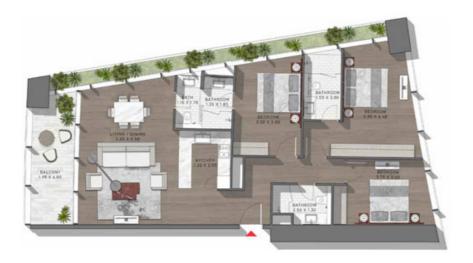

15 LEVELS: 62-66





LEVELS: 62,63,64,63,64

TYPE-15 LEVELS: 69-71





TYPE-16 LEVEL: 44





LEVEL: 44

TYPE-16 LEVEL: 64





LEVEL 64

TYPE-16 LEVELS: 13 & 14





TYPE-16 LEVELS: 57 & 58





TYPE-16 LEVELS: 69-71





TYPE-17 LEVEL: 14





DIVID-10

TYPE-17 LEVEL: 68





TYPE-17 LEVELS: 35-36 & 38-44





TYPE-17 LEVELS: 67-68





LEVELS: 67,68

TYPE-18 LEVEL: 46





LEVEL 06

TYPE-18 LEVEL: 60





THE FOTORE OF LOXURY

TYPE-18 LEVEL: 72





LEVEL: 72

TYPE-18 LEVEL: 72





TYPE-19 LEVEL: 48





LEVEL: 48

TYPE-19 LEVEL: 63





TYPE-19 LEVELS: 67-69





LEVELS 47,64,60

#### STUDIO

TYPE-2 LEVEL: 15





LIVEL D

TYPE-2 LEVELS: 11 & 12





TYPE-2 LEVELS: 15-16





LEVELS: 15,16

TYPE-2 LEVELS: 15-16 & 65-66





## STUDIO

TYPE-2 LEVELS: 17-21





TYPE-2 LEVELS: 18-22





LEVELS: 18,19,20,21,22

TYPE-2 LEVELS: 29 & 30





LEVELS: 29, 30

THE TOTAL OF LOX

TYPE-20 LEVEL: 44





LEVEL: 44

TYPE-20 LEVEL: 48





LIVEL 60

TYPE-20 LEVEL: 64





TYPE-21 LEVEL: 70





LEVEL 70

TYPE-21 LEVEL: 15-1 6 & 65







LEVELS: 15, 16

LEVEL: 65

TYPE-21 LEVELS: 22-23 & 56





TYPE-22 LEVEL: 47





TYPE-22 LEVEL: 69





LEVEL 69

TYPE-21 LEVELS: 22-23 & 56





TYPE-23 LEVELS: 19 & 20





TYPE-23 LEVELS: 27 & 28





TYPE-24 LEVELS: 18 & 45





TYPE-25 LEVELS: 19 & 72





TYPE-26 LEVEL: 21





TYPE-27 LEVELS: 50 & 51





TYPE-28 LEVELS: 57 & 58





TYPE-29 LEVELS: 61 & 62





TYPE-3 LEVELS: 13 & 14





TYPE-3 LEVELS: 13 & 14





TYPE-3 LEVELS: 17 & 18





LEVELS: 17, 18

# STUDIO

TYPE-3 LEVELS: 17-18





LEVEIS: 17,10

# STUDIO

TYPE-3 LEVELS: 20-3