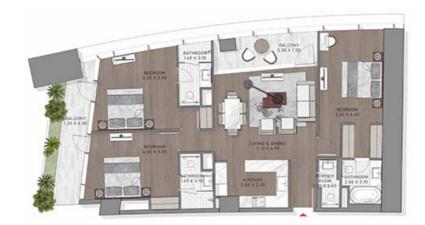

LEVELS: 23,24,25

TYPE-30 LEVELS: 63 & 64





TYPE-31 LEVEL: 71





TYPE-32 LEVELS: 18 & 71







1 EVEL 71

TYPE-33 LEVEL: 72





LEVEL: 72

TYPE-34 LEVEL: 44





TYPE-35 LEVEL: 45





LEVEL: 45

TYPE-36 LEVEL: 68





TYPE-37 LEVEL: 19





LEVEL: 19

TYPE-38 LEVELS: 15 & 16





LEVELS: 15, 16

TYPE-4 LEVELS: 13 & 14





TYPE-4 LEVELS: 16-17





LEVELS: 16,17

TYPE-4 LEVELS: 17 & 18





LEVELS: 17, 18

# STUDIO

TYPE-4 LEVELS: 22-24 & 55-56





# STUDIO

TYPE-4 LEVELS: 23-36 & 49-58









LEVELS: 49,50,31,32,53,34,35,56,37,38

TYPE-4 LEVELS: 26-30, 60-66 & 67-72









LEVELS: 26,27,28,29,30

LEVELS: 60,61,62,63,64,65,66

LEVELS: 67,68,69,70,71,72

TYPE-5 LEVELS: 17 & 46





LEVELS: 17, 46

TYPE-5 LEVELS: 17-18 & 45





LEVELS: 17,18,45

TYPE-5 LEVELS: 24-25 & 54-55







LEVELS: 24, 25

TYPE-5 LEVELS: 26-30





LEVELS: 26,27,28,29,30

# STUDIO

TYPE-5 LEVELS: 46, 70 & 72





LEVELS: 46, 70 to 72

# STUDIO

TYPE-5 LEVELS: 51-54





TYPE-5 LEVELS: 60-62





TYPE-6 LEVEL: 17





TYPE-6 LEVEL: 19





LEVEL: 19

TYPE-6 LEVEL: 21





TYPE-6 LEVEL: 48





# STUDIO

TYPE-6 LEVEL: 50





TYPE-6 LEVELS: 11-14





LEVELS: 11,12,13,14

TYPE-6 LEVELS: 31-36





LEVELS: 31,32,33,34,35,36

TYPE-7 LEVEL: 49





TYPE-7 LEVEL: 72





LEVEL: 72

TYPE-7 LEVELS: 12 & 13





HYRE-1LO

TYPE-7 LEVELS: 20-36 & 38-43





LEVELS: 20,21,22,23,24,25,26,27,28,29,30,31, 32,33,34,35,36,38,39,40,41,42,43

TYPE-7 LEVELS: 38-48





LEVELS: 38,39,40,41,42,43,44,45,46,47,48

### STUDIO

TYPE-7 LEVELS: 48-58





LEVELS: 48,49,50,51,52,53,54,55,56,57,58

TYPE-7 LEVELS: 53