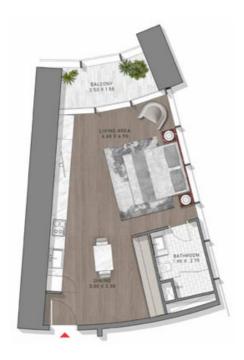

#### STUDIO

TYPE-1 LEVEL: 15

LIVIL IS

TYPE-1 LEVELS: 11 & 12

LEVELS: 11, 12

TYPE-1 LEVELS: 11, 12-14, 15-30, 31-36, 38-58 & 67-72

DEVELS: 12.13.14 18VESS-19.16.17.16.19.20;21.22.29. 24.25.26.27.28.29.30

LEVELS 31,32,33,34,35,36