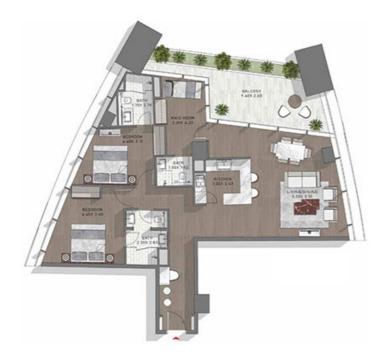

### 1 BEDROOM

TYPE-9 LEVELS: 21-36 & 38-43

TYPE-9 LEVEL: 67

TYPE-9 LEVELS: 20-36 & 38-44

LEVELS 28,21,22,23,24,25,26,27,24,29,36,31, 32,33,34,35,36,36,99,48,41,42,43,44

TYPE-9 LEVELS: 49-58

LEVELS: 49,50,51,52,53,54,55,56,57,38