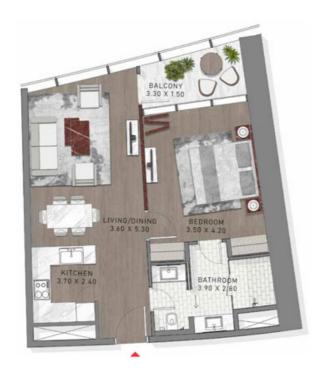

### 1 BEDROOM

TYPE-9 LEVELS: 21-36 & 38-43

TYPE-9 LEVEL: 67

TYPE-9 LEVELS: 20-36 & 38-44

LEVELS 28,21,22,23,24,25,26,27,24,29,36,31, 32,33,34,35,36,36,99,48,41,42,43,44

TYPE-9 LEVELS: 49-58

LEVELS: 49,50,51,52,53,54,55,56,57,38