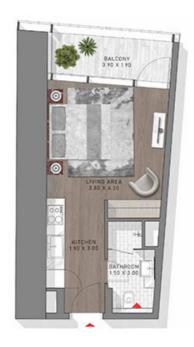

#### STUDIO

TYPE-1 LEVEL: 15

LIVIL IS

TYPE-1 LEVELS: 11 & 12

LEVELS: 11, 12

TYPE-1 LEVELS: 11, 12-14, 15-30, 31-36, 38-58 & 67-72

DEVELS: 12.13.14 18VESS-19.16.17.16.19.20;21.22.29. 24.25.26.27.28.29.30

LEVELS 31,32,33,34,35,36