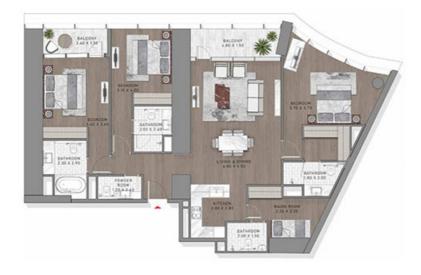

30

# STUDIO

TYPE-5 LEVELS: 46, 70 & 72





LEVELS: 46, 70 to 72

# STUDIO

TYPE-5 LEVELS: 51-54





TYPE-5 LEVELS: 60-62





TYPE-6 LEVEL: 17





TYPE-6 LEVEL: 19





LEVEL: 19

TYPE-6 LEVEL: 21





TYPE-6 LEVEL: 48





# STUDIO

TYPE-6 LEVEL: 50





TYPE-6 LEVELS: 11-14





LEVELS: 11,12,13,14

TYPE-6 LEVELS: 31-36





LEVELS: 31,32,33,34,35,36

TYPE-7 LEVEL: 49





TYPE-7 LEVEL: 72





LEVEL: 72

TYPE-7 LEVELS: 12 & 13





HYRE-1LO

TYPE-7 LEVELS: 20-36 & 38-43





LEVELS: 20,21,22,23,24,25,26,27,28,29,30,31, 32,33,34,35,36,38,39,40,41,42,43

TYPE-7 LEVELS: 38-48





LEVELS: 38,39,40,41,42,43,44,45,46,47,48

### STUDIO

TYPE-7 LEVELS: 48-58





LEVELS: 48,49,50,51,52,53,54,55,56,57,58

TYPE-7 LEVELS: 53-58 & 60-63





TYPE-8 LEVEL: 65





LEVEL: 65

TYPE-8 LEVEL: 70





LEVEL: 70

TYPE-8 LEVELS: 38-48





LEVELS: 38,39,40,41,42,43,44,45,46,47,48

## STUDIO

TYPE-8 LEVELS: 49-50





LEVELS: 49,50

TYPE-8 LEVELS: 49-50 & 66-67





TYPE-8 LEVELS: 52 & 53





0

### 1 BEDROOM

TYPE-9 LEVELS: 21-36 & 38-43





TYPE-9 LEVEL: 67





TYPE-9 LEVELS: 20-36 & 38-44





LEVELS 28,21,22,23,24,25,26,27,24,29,36,31, 32,33,34,35,36,36,99,48,41,42,43,44

TYPE-9 LEVELS: 49-58





LEVELS: 49,50,51,52,53,54,55,56,57,38

#### STUDIO

TYPE-9 LEVELS: 52-58





LEVELS 32,33,34,35,34,37,38

TYPE-9 LEVELS: 55-58 & 60-63





LEVELS: 55, 56, 57, 58, 60, 61, 62, 63