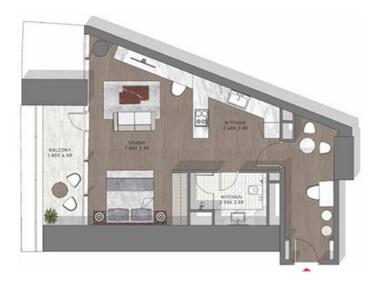

LEVEL: 44

TYPE-20 LEVEL: 48

LIVEL 60

TYPE-20 LEVEL: 64

TYPE-21 LEVEL: 70

LEVEL 70

TYPE-21 LEVEL: 15-1 6 & 65

LEVELS: 15, 16