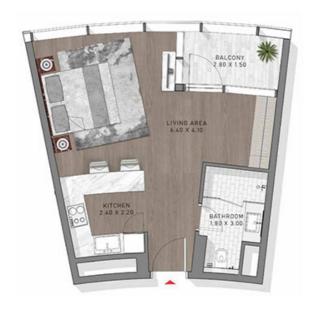

#### STUDIO

TYPE-2 LEVEL: 15

LIVEL D

TYPE-2 LEVELS: 11 & 12

TYPE-2 LEVELS: 15-16

LEVELS: 15,16

TYPE-2 LEVELS: 15-16 & 65-66