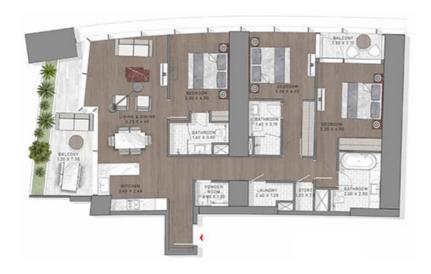

4





DIVID-10

TYPE-17 LEVEL: 68





TYPE-17 LEVELS: 35-36 & 38-44





TYPE-17 LEVELS: 67-68





LEVELS: 67,68

TYPE-18 LEVEL: 46





LEVEL 06

TYPE-18 LEVEL: 60





THE FOTORE OF LOXURY

TYPE-18 LEVEL: 72





LEVEL: 72

TYPE-18 LEVEL: 72





TYPE-19 LEVEL: 48





LEVEL: 48

TYPE-19 LEVEL: 63





TYPE-19 LEVELS: 67-69





LEVELS 47,64,60

#### STUDIO

TYPE-2 LEVEL: 15





LIVEL D

TYPE-2 LEVELS: 11 & 12





TYPE-2 LEVELS: 15-16





LEVELS: 15,16

TYPE-2 LEVELS: 15-16 & 65-66





## STUDIO

TYPE-2 LEVELS: 17-21





TYPE-2 LEVELS: 18-22





LEVELS: 18,19,20,21,22

TYPE-2 LEVELS: 29 & 30





LEVELS: 29, 30

THE TOTAL OF LOX

TYPE-20 LEVEL: 44





LEVEL: 44

TYPE-20 LEVEL: 48





LIVEL 60

TYPE-20 LEVEL: 64





TYPE-21 LEVEL: 70





LEVEL 70

TYPE-21 LEVEL: 15-1 6 & 65







LEVELS: 15, 16

LEVEL: 65

TYPE-21 LEVELS: 22-23 & 56





TYPE-22 LEVEL: 47





TYPE-22 LEVEL: 69





LEVEL 69

TYPE-21 LEVELS: 22-23 & 56





TYPE-23 LEVELS: 19 & 20





TYPE-23 LEVELS: 27 & 28





TYPE-24 LEVELS: 18 & 45





TYPE-25 LEVELS: 19 & 72





TYPE-26 LEVEL: 21





TYPE-27 LEVELS: 50 & 51





TYPE-28 LEVELS: 57 & 58





TYPE-29 LEVELS: 61 & 62





TYPE-3 LEVELS: 13 & 14





TYPE-3 LEVELS: 13 & 14





TYPE-3 LEVELS: 17 & 18





LEVELS: 17, 18

# STUDIO

TYPE-3 LEVELS: 17-18





LEVEIS: 17,10

# STUDIO

TYPE-3 LEVELS: 20-36 & 38-43





TYPE-3 LEVELS: 23-25





LEVELS: 23,24,25

TYPE-30 LEVELS: 63 & 64





TYPE-31 LEVEL: 71





TYPE-32 LEVELS: 18 & 71







1 EVEL 71

TYPE-33 LEVEL: 72





LEVEL: 72

TYPE-34 LEVEL: 44





TYPE-35 LEVEL: 45





LEVEL: 4