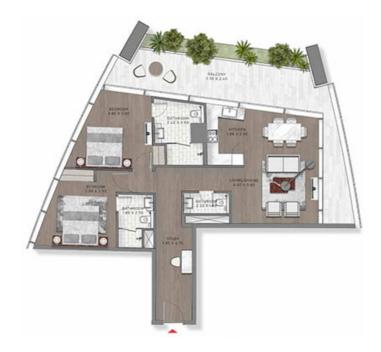

-24 & 55-56





# STUDIO

TYPE-4 LEVELS: 23-36 & 49-58









LEVELS: 49,50,31,32,53,34,35,56,37,38

TYPE-4 LEVELS: 26-30, 60-66 & 67-72









LEVELS: 26,27,28,29,30

LEVELS: 60,61,62,63,64,65,66

LEVELS: 67,68,69,70,71,72

TYPE-5 LEVELS: 17 & 46





LEVELS: 17, 46

TYPE-5 LEVELS: 17-18 & 45





LEVELS: 17,18,45

TYPE-5 LEVELS: 24-25 & 54-55







LEVELS: 24, 25

TYPE-5 LEVELS: 26-30





LEVELS: 26,27,28,29,30

# STUDIO

TYPE-5 LEVELS: 46, 70 & 72





LEVELS: 46, 70 to 72

# STUDIO

TYPE-5 LEVELS: 51-54





TYPE-5 LEVELS: 60-62





TYPE-6 LEVEL: 17





TYPE-6 LEVEL: 19





LEVEL: 19

TYPE-6 LEVEL: 21





TYPE-6 LEVEL: 48





# STUDIO

TYPE-6 LEVEL: 50





TYPE-6 LEVELS: 11-14





LEVELS: 11,12,13,14

TYPE-6 LEVELS: 31-36





LEVELS: 31,32,33,34,35,36

TYPE-7 LEVEL: 49





TYPE-7 LEVEL: 72





LEVEL: 72

TYPE-7 LEVELS: 12 & 13





HYRE-1LO

TYPE-7 LEVELS: 20-36 & 38-43





LEVELS: 20,21,22,23,24,25,26,27,28,29,30,31, 32,33,34,35,36,38,39,40,41,42,43

TYPE-7 LEVELS: 38-48





LEVELS: 38,39,40,41,42,43,44,45,46,47,48

### STUDIO

TYPE-7 LEVELS: 48-58





LEVELS: 48,49,50,51,52,53,54,55,56,57,58

TYPE-7 LEVELS: 53-58 & 60-63





TYPE-8 LEVEL: 65





LEVEL: 65

TYPE-8 LEVEL: 70





LEVEL: 70

TYPE-8 LEVELS: 38-48





LEVELS: 38,39,40,41,42,43,44,45,46,47,48

## STUDIO

TYPE-8 LEVELS: 49-50





LEVELS: 49,50

TYPE-8 LEVELS: 49-50 & 66-67





TYPE-8 LEVELS: 52 & 53





0

### 1 BEDROOM

TYPE-9 LEVELS: 21-36 & 38-43





TYPE-9 LEVEL: 67





TYPE-9 LEVELS: 20-36 & 38-44





LEVELS 28,21,22,23,24,25,26,27,24,29,36,31, 32,33,34,35,36,36,99,48,41,42,