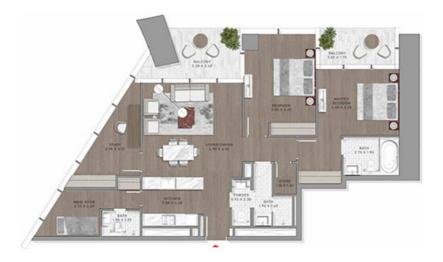

### 1 BEDROOM

TYPE-9 LEVELS: 21-36 & 38-43

TYPE-9 LEVEL: 67

TYPE-9 LEVELS: 20-36 & 38-44

LEVELS 28,21,22,23,24,25,26,27,24,29,36,31, 32,33,34,35,36,36,99,48,41,42,43,44

TYPE-9 LEVELS: 49-58

LEVELS: 49,50,51,52,53,54,55,56,57,38