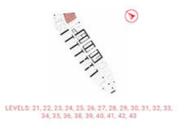

#### STUDIO

TYPE-1 LEVEL: 15

LIVIL IS

TYPE-1 LEVELS: 11 & 12

LEVELS: 11, 12

TYPE-1 LEVELS: 11, 12-14, 15-30, 31-36, 38-58 & 67-72

DEVELS: 12.13.14 18VESS-19.16.17.16.19.20;21.22.29. 24.25.26.27.28.29.30

LEVELS 31,32,33,34,35,36