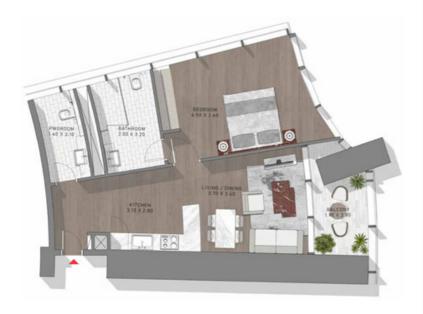

LEVELS: 51-52 & 64-65





TYPE-14 LEVELS: 62-64





LEVELS 42,40,64

TYPE-14 LEVELS: 67-69





LEVELS: 47,48,69

TYPE-15 LEVEL: 71





LEVEL: 71

TYPE-15 LEVELS: 25 & 54





LEVELS: 25, 54

TYPE-15 LEVELS: 60-64





TYPE-15 LEVELS: 62-66





LEVELS: 62,63,64,63,64

TYPE-15 LEVELS: 69-71





TYPE-16 LEVEL: 44





LEVEL: 44

TYPE-16 LEVEL: 64





LEVEL 64

TYPE-16 LEVELS: 13 & 14





TYPE-16 LEVELS: 57 & 58





TYPE-16 LEVELS: 69-71





TYPE-17 LEVEL: 14





DIVID-10

TYPE-17 LEVEL: 68





TYPE-17 LEVELS: 35-36 & 38-44





TYPE-17 LEVELS: 67-68





LEVELS: 67,68

TYPE-18 LEVEL: 46





LEVEL 06

TYPE-18 LEVEL: 60





THE FOTORE OF LOXURY

TYPE-18 LEVEL: 72





LEVEL: 72

TYPE-18 LEVEL: 72





TYPE-19 LEVEL: 48





LEVEL: 48

TYPE-19 LEVEL: 63





TYPE-19 LEVELS: 67-69





LEVELS 47,64,60

#### STUDIO

TYPE-2 LEVEL: 15





LIVEL D

TYPE-2 LEVELS: 11 & 12





TYPE-2 LEVELS: 15-16





LEVELS: 15,16

TYPE-2 LEVELS: 15-16 & 65-66





## STUDIO

TYPE-2 LEVELS: 17-21





TYPE-2 LEVELS: 18-22





LEVELS: 18,19,20,21,22

TYPE-2 LEVELS: 29 & 30





LEVELS: 29, 30

THE TOTAL OF LOX

TYPE-20 LEVEL: 44





LEVEL: 44

TYPE-20 LEVEL: 48





LIVEL 60

TYPE-20 LEVEL: 64





TYPE-21 LEVEL: 70





LEVEL 70

TYPE-21 LEVEL: 15-1 6 & 65







LEVELS: 15, 16

LEVEL: 65

TYPE-21 LEVELS: 22-23 & 56





TYPE-22 LEVEL: 47





TYPE-22 LEVEL: 69





LEVEL 69

TYPE-21 LEVELS: 22-23 & 56





TYPE-23 LEVELS: 19 & 20





TYPE-23 LEVELS: 27 & 28





TYPE-24 LEVELS: 18 & 45





TYPE-25 LEVELS: 19 & 72





TYPE-26 LEVEL: 21





TYPE-27 LEVELS: 50 & 51





TYPE-28 LEV