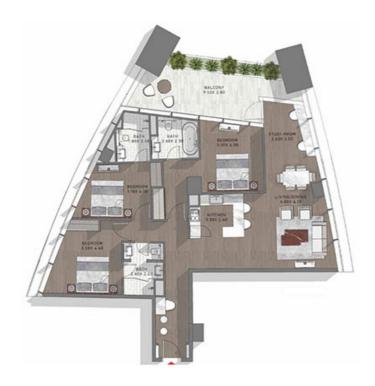

### 1 BEDROOM

TYPE-9 LEVELS: 21-36 & 38-43

TYPE-9 LEVEL: 67

TYPE-9 LEVELS: 20-36 & 38-44

LEVELS 28,21,22,23,24,25,26,27,24,29,36,31, 32,33,34,35,36,36,99,48,41,42,43,44

TYPE-9 LEVELS: 49-58

LEVELS: 49,50,51,52,53,54,55,56,57,38