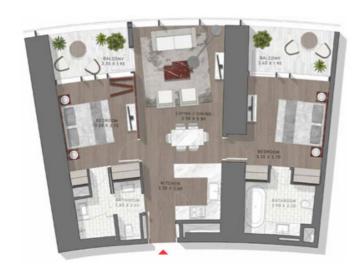

# Safa Two

# 3 BEDROOM

TYPE-1 LEVEL: 11





LEVEL: 11

#### STUDIO

TYPE-1 LEVEL: 15





LIVIL IS

TYPE-1 LEVELS: 11 & 12





LEVELS: 11, 12

TYPE-1 LEVELS: 11, 12-14, 15-30, 31-36, 38-58 & 67-72











DEVELS: 12.13.14 18VESS-19.16.17.16.19.20;21.22.29. 24.25.26.27.28.29.30







LEVELS 31,32,33,34,35,36

TYPE-1 LEVELS: 11-14 , 15-25, 31-36 & 38-58





HVII.S. (1,12.13.14



LEVELS: 15,16,17,18,19,28,21,22,23,24,25



LEVELS: 31,32,30,34,30,36



48 50 51 57.33 54.55 54.57 58

TYPE-1 LEVELS: 11 - 36 & 38 - 58 & 65 - 72











LEVELS: 11, 12, 13, 14

LEVELS: 15, 16

LEVELS: 17, 18, 19

LEVELS: 20, 21, 22, 23, 24, 25 29, 30, 31, 32, 33, 34, 35, 36, 38, 39, 40, 41, 42, 43, 44, 45, 46, 48, 49, 50, 51, 52, 53, 54











LEVEL: 26, 27, 28

LEVELS: 47, 55, 56, 57, 58

LEVELS: 65, 66, 67, 68, 69,70

LEVEL: 71

LEVEL: 72

TYPE-1 LEVELS: 20-36 & 38-58 & 60-72







(>)

LEVELS: 20, 21, 22, 23, 24, 25, 26, 27, 28

LEVELS: 29, 30, 31, 32, 33, 34, 35, 36, 38, 39, 40, 41, 42, 43







**>** 

LEVELS: 44, 45, 46, 47, 48, 49, 50, 51, 52, 53

LEVELS: 54, 55, 56, 57, 58

LEVELS: 60, 61, 62, 63, 64, 65, 66, 67, 68, 69, 70, 71, 72

TYPE-10 LEV