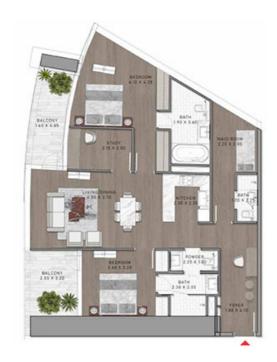

### 1 BEDROOM

TYPE-9 LEVELS: 21-36 & 38-43

TYPE-9 LEVEL: 67

TYPE-9 LEVELS: 20-36 & 38-44

LEVELS 28,21,22,23,24,25,26,27,24,29,36,31, 32,33,34,35,36,36,99,48,41,42,43,44

TYPE-9 LEVELS: 49-58

LEVELS: 49,50,51,52,53,54,55,56,57,38