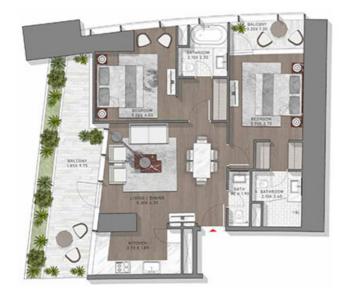

27 & 28





TYPE-24 LEVELS: 18 & 45





TYPE-25 LEVELS: 19 & 72





TYPE-26 LEVEL: 21





TYPE-27 LEVELS: 50 & 51





TYPE-28 LEVELS: 57 & 58





TYPE-29 LEVELS: 61 & 62





TYPE-3 LEVELS: 13 & 14





TYPE-3 LEVELS: 13 & 14





TYPE-3 LEVELS: 17 & 18





LEVELS: 17, 18

# STUDIO

TYPE-3 LEVELS: 17-18





LEVEIS: 17,10

# STUDIO

TYPE-3 LEVELS: 20-36 & 38-43





TYPE-3 LEVELS: 23-25





LEVELS: 23,24,25

TYPE-30 LEVELS: 63 & 64





TYPE-31 LEVEL: 71





TYPE-32 LEVELS: 18 & 71







1 EVEL 71

TYPE-33 LEVEL: 72





LEVEL: 72

TYPE-34 LEVEL: 44





TYPE-35 LEVEL: 45





LEVEL: 45

TYPE-36 LEVEL: 68





TYPE-37 LEVEL: 19





LEVEL: 19

TYPE-38 LEVELS: 15 & 16





LEVELS: 15, 16

TYPE-4 LEVELS: 13 & 14





TYPE-4 LEVELS: 16-17





LEVELS: 16,17

TYPE-4 LEVELS: 17 & 18





LEVELS: 17, 18

# STUDIO

TYPE-4 LEVELS: 22-24 & 55-56





# STUDIO

TYPE-4 LEVELS: 23-36 & 49-58









LEVELS: 49,50,31,32,53,34,35,56,37,38

TYPE-4 LEVELS: 26-30, 60-66 & 67-72









LEVELS: 26,27,28,29,30

LEVELS: 60,61,62,63,64,65,66

LEVELS: 67,68,69,70,71,72

TYPE-5 LEVELS: 17 & 46





LEVELS: 17, 46

TYPE-5 LEVELS: 17-18 & 45





LEVELS: 17,18,45

TYPE-5 LEVELS: 24-25 & 54-55







LEVELS: 24, 25

TYPE-5 LEVELS: 26-30





LEVELS: 26,27,28,29,30

# STUDIO

TYPE-5 LEVELS: 46, 70 & 72





LEVELS: 46, 70 to 72

# STUDIO

TYPE-5 LEVELS: 51-54





TYPE-5 LEVELS: 60-62





TYPE-6 LEVEL: 17





TYPE-6 LEVEL: 19





LEVEL: 19

TYPE-6 LEVEL: 21





TYPE-6 LEVEL: 48





# STUDIO

TYPE-6 LEVEL: 50





TYPE-6 LEVELS: 11-14





LEVELS: 11,12,13,14

TYPE-6 LEVELS: 31-36