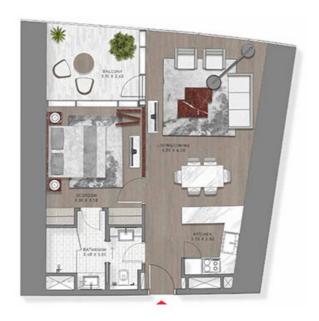

#### STUDIO

TYPE-1 LEVEL: 15

LIVIL IS

TYPE-1 LEVELS: 11 & 12

LEVELS: 11, 12

TYPE-1 LEVELS: 11, 12-14, 15-30, 31-36, 38-58 & 67-72

DEVELS: 12.13.14 18VESS-19.16.17.16.19.20;21.22.29. 24.25.26.27.28.29.30

LEVELS 31,32,33,34,35,36