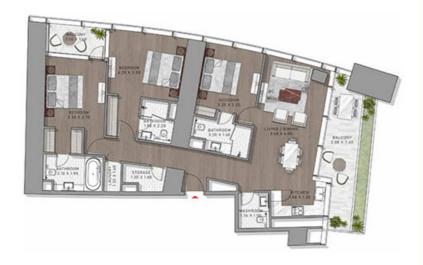

: 25 & 54





LEVELS: 25, 54

TYPE-15 LEVELS: 60-64





TYPE-15 LEVELS: 62-66





LEVELS: 62,63,64,63,64

TYPE-15 LEVELS: 69-71





TYPE-16 LEVEL: 44





LEVEL: 44

TYPE-16 LEVEL: 64





LEVEL 64

TYPE-16 LEVELS: 13 & 14





TYPE-16 LEVELS: 57 & 58





TYPE-16 LEVELS: 69-71





TYPE-17 LEVEL: 14





DIVID-10

TYPE-17 LEVEL: 68





TYPE-17 LEVELS: 35-36 & 38-44





TYPE-17 LEVELS: 67-68





LEVELS: 67,68

TYPE-18 LEVEL: 46





LEVEL 06

TYPE-18 LEVEL: 60





THE FOTORE OF LOXURY

TYPE-18 LEVEL: 72





LEVEL: 72

TYPE-18 LEVEL: 72





TYPE-19 LEVEL: 48





LEVEL: 48

TYPE-19 LEVEL: 63





TYPE-19 LEVELS: 67-69





LEVELS 47,64,60

#### STUDIO

TYPE-2 LEVEL: 15





LIVEL D

TYPE-2 LEVELS: 11 & 12





TYPE-2 LEVELS: 15-16





LEVELS: 15,16

TYPE-2 LEVELS: 15-16 & 65-66





## STUDIO

TYPE-2 LEVELS: 17-21





TYPE-2 LEVELS: 18-22





LEVELS: 18,19,20,21,22

TYPE-2 LEVELS: 29 & 30





LEVELS: 29, 30

THE TOTAL OF LOX

TYPE-20 LEVEL: 44





LEVEL: 44

TYPE-20 LEVEL: 48





LIVEL 60

TYPE-20 LEVEL: 64





TYPE-21 LEVEL: 70





LEVEL 70

TYPE-21 LEVEL: 15-1 6 & 65







LEVELS: 15, 16

LEVEL: 65

TYPE-21 LEVELS: 22-23 & 56





TYPE-22 LEVEL: 47





TYPE-22 LEVEL: 69





LEVEL 69

TYPE-21 LEVELS: 22-23 & 56





TYPE-23 LEVELS: 19 & 20





TYPE-23 LEVELS: 27 & 28





TYPE-24 LEVELS: 18 & 45





TYPE-25 LEVELS: 19 & 72





TYPE-26 LEVEL: 21





TYPE-27 LEVELS: 50 & 51





TYPE-28 LEVELS: 57 & 58





TYPE-29 LEVELS: 61 & 62





TYPE-3 LEVELS: 13 & 14





TYPE-3 LEVELS: 13 & 14





TYPE-3 LEVELS: 17 & 18





LEVELS: 17, 18

# STUDIO

TYPE-3