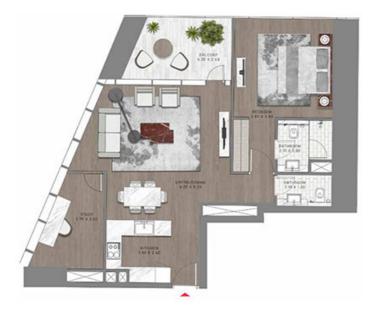

### 1 BEDROOM

TYPE-9 LEVELS: 21-36 & 38-43

TYPE-9 LEVEL: 67

TYPE-9 LEVELS: 20-36 & 38-44

LEVELS 28,21,22,23,24,25,26,27,24,29,36,31, 32,33,34,35,36,36,99,48,41,42,43,44

TYPE-9 LEVELS: 49-58

LEVELS: 49,50,51,52,53,54,55,56,57,38