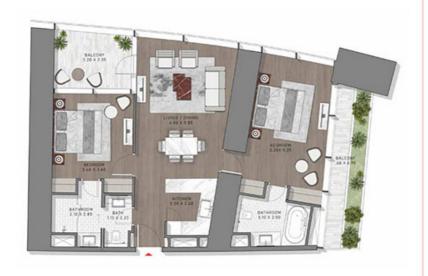

LS: 62-63





LEVILS: 62,63

TYPE-14 LEVEL: 66





TYPE-14 LEVEL: 70





TYPE-14 LEVELS: 51-52 & 64-65





TYPE-14 LEVELS: 62-64





LEVELS 42,40,64

TYPE-14 LEVELS: 67-69





LEVELS: 47,48,69

TYPE-15 LEVEL: 71





LEVEL: 71

TYPE-15 LEVELS: 25 & 54





LEVELS: 25, 54

TYPE-15 LEVELS: 60-64





TYPE-15 LEVELS: 62-66





LEVELS: 62,63,64,63,64

TYPE-15 LEVELS: 69-71





TYPE-16 LEVEL: 44





LEVEL: 44

TYPE-16 LEVEL: 64





LEVEL 64

TYPE-16 LEVELS: 13 & 14





TYPE-16 LEVELS: 57 & 58





TYPE-16 LEVELS: 69-71





TYPE-17 LEVEL: 14





DIVID-10

TYPE-17 LEVEL: 68





TYPE-17 LEVELS: 35-36 & 38-44





TYPE-17 LEVELS: 67-68





LEVELS: 67,68

TYPE-18 LEVEL: 46





LEVEL 06

TYPE-18 LEVEL: 60





THE FOTORE OF LOXURY

TYPE-18 LEVEL: 72





LEVEL: 72

TYPE-18 LEVEL: 72





TYPE-19 LEVEL: 48





LEVEL: 48

TYPE-19 LEVEL: 63





TYPE-19 LEVELS: 67-69





LEVELS 47,64,60

#### STUDIO

TYPE-2 LEVEL: 15





LIVEL D

TYPE-2 LEVELS: 11 & 12





TYPE-2 LEVELS: 15-16





LEVELS: 15,16

TYPE-2 LEVELS: 15-16 & 65-66





## STUDIO

TYPE-2 LEVELS: 17-21





TYPE-2 LEVELS: 18-22





LEVELS: 18,19,20,21,22

TYPE-2 LEVELS: 29 & 30





LEVELS: 29, 30

THE TOTAL OF LOX

TYPE-20 LEVEL: 44





LEVEL: 44

TYPE-20 LEVEL: 48





LIVEL 60

TYPE-20 LEVEL: 64





TYPE-21 LEVEL: 70





LEVEL 70

TYPE-21 LEVEL: 15-1 6 & 65







LEVELS: 15, 16

LEVEL: 65

TYPE-21 LEVELS: 22-23 & 56





TYPE-22 LEVEL: 47





TYPE-22 LEVEL: 69





LEVEL 69

TYPE-21 LEVELS: 22-23 & 56





TYPE-23 LEVELS: 19 & 20





TYPE-23 LEVELS: 27 & 28





TYPE-24 LEVELS: 18 & 45





TYPE-25