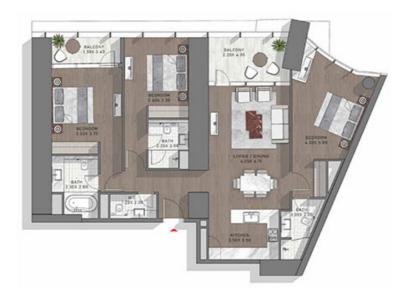

### 1 BEDROOM

TYPE-9 LEVELS: 21-36 & 38-43

TYPE-9 LEVEL: 67

TYPE-9 LEVELS: 20-36 & 38-44

LEVELS 28,21,22,23,24,25,26,27,24,29,36,31, 32,33,34,35,36,36,99,48,41,42,43,44

TYPE-9 LEVELS: 49-58

LEVELS: 49,50,51,52,53,54,55,56,57,38