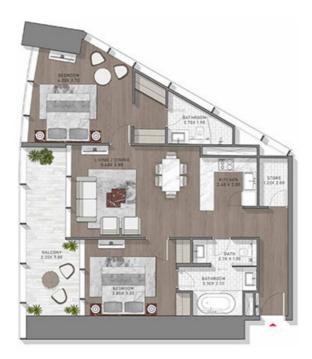

ELS: 17-18





LEVEIS: 17,10

# STUDIO

TYPE-3 LEVELS: 20-36 & 38-43





TYPE-3 LEVELS: 23-25





LEVELS: 23,24,25

TYPE-30 LEVELS: 63 & 64





TYPE-31 LEVEL: 71





TYPE-32 LEVELS: 18 & 71







1 EVEL 71

TYPE-33 LEVEL: 72





LEVEL: 72

TYPE-34 LEVEL: 44





TYPE-35 LEVEL: 45





LEVEL: 45

TYPE-36 LEVEL: 68





TYPE-37 LEVEL: 19





LEVEL: 19

TYPE-38 LEVELS: 15 & 16





LEVELS: 15, 16

TYPE-4 LEVELS: 13 & 14





TYPE-4 LEVELS: 16-17





LEVELS: 16,17

TYPE-4 LEVELS: 17 & 18





LEVELS: 17, 18

# STUDIO

TYPE-4 LEVELS: 22-24 & 55-56





# STUDIO

TYPE-4 LEVELS: 23-36 & 49-58









LEVELS: 49,50,31,32,53,34,35,56,37,38

TYPE-4 LEVELS: 26-30, 60-66 & 67-72









LEVELS: 26,27,28,29,30

LEVELS: 60,61,62,63,64,65,66

LEVELS: 67,68,69,70,71,72

TYPE-5 LEVELS: 17 & 46





LEVELS: 17, 46

TYPE-5 LEVELS: 17-18 & 45





LEVELS: 17,18,45

TYPE-5 LEVELS: 24-25 & 54-55







LEVELS: 24, 25

TYPE-5 LEVELS: 26-30





LEVELS: 26,27,28,29,30

# STUDIO

TYPE-5 LEVELS: 46, 70 & 72





LEVELS: 46, 70 to 72

# STUDIO

TYPE-5 LEVELS: 51-54





TYPE-5 LEVELS: 60-62





TYPE-6 LEVEL: 17





TYPE-6 LEVEL: 19





LEVEL: 19

TYPE-6 LEVEL: 21





TYPE-6 LEVEL: 48





# STUDIO

TYPE-6 LEVEL: 50





TYPE-6 LEVELS: 11-14





LEVELS: 11,12,13,14

TYPE-6 LEVELS: 31-36





LEVELS: 31,32,33,34,35,36

TYPE-7 LEVEL: 49





TYPE-7 LEVEL: 72





LEVEL: 72

TYPE-7 LEVELS: 12 & 13





HYRE-1LO

TYPE-7 LEVELS: 20-36 & 38-43





LEVELS: 20,21,22,23,24,25,26,27,28,29,30,31, 32,33,34,35,36,38,39,40,41,42,43

TYPE-7 LEVELS: 38-48





LEVELS: 38,39,40,41,42,43,44,45,46,47,48