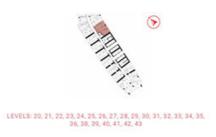

LEVELS: 15, 16

LEVELS: 17, 18, 19

LEVELS: 20, 21, 22, 23, 24, 25 29, 30, 31, 32, 33, 34, 35, 36, 38, 39, 40, 41, 42, 43, 44, 45, 46, 48, 49, 50, 51, 52, 53, 54

LEVEL: 26, 27, 28

LEVELS: 47, 55, 56, 57, 58

LEVELS: 65, 66, 67, 68, 69,70

LEVEL: 71

LEVEL: 72

TYPE-1 LEVELS: 20-36 & 38-58 & 60-72

(>)

LEVELS: 20, 21, 22, 23, 24, 25, 26, 27, 28

LEVELS: 29, 30, 31, 32, 33, 34, 35, 36, 38, 39, 40, 41, 42, 43

**>** 

LEVELS: 44, 45, 46, 47, 48, 49, 50, 51, 52, 53

LEVELS: 54, 55, 56, 57, 58

LEVELS: 60, 61, 62, 63, 64, 65, 66, 67, 68, 69, 70, 71, 72

TYPE-10 LEVELS: 13-14 & 22-36 & 38-58 & 60-62

LEVELS: 13, 14, 22, 23, 24, 25, 26, 27, 28, 29, 30, 31, 32, 33, 34, 35, 36, 38, 39, 40, 41, 42, 43, 44, 45, 46, 47, 48, 49, 50, 51, 52, 53, 54, 55, 56, 57, 58, 60, 61, 62