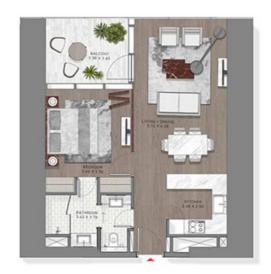

# 3 BEDROOM

TYPE-1 LEVEL: 11

LEVEL: 11

#### STUDIO

TYPE-1 LEVEL: 15

LIVIL IS

TYPE-1 LEVELS: 11 & 12

LEVELS: 11, 12

TYPE-1 LEVELS: 11, 12-14, 15-30, 31-36, 38-58 & 67-72

DEVELS: 12.13.14 18VESS-19.16.17.16.19.20;21.22.29. 24.25.26.27.28.29.30

LEVELS 31,32,33,34,35,36

TYPE-1 LEVELS: 11-14 , 15-25, 31-36 & 38-58

HVII.S. (1,12.13.14

LEVELS: 15,16,17,18,19,28,21,22,23,24,25

LEVELS: 31,32,30,34,30,36

48 50 51 57.33 54.55 54.57 58

TYPE-1 LEVELS: 11 - 36 & 38 - 58 & 65 - 72

LEVELS: 11, 12, 13, 14