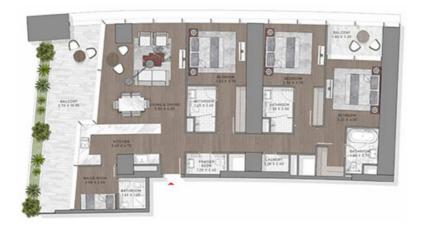

DIO

TYPE-4 LEVELS: 23-36 & 49-58









LEVELS: 49,50,31,32,53,34,35,56,37,38

TYPE-4 LEVELS: 26-30, 60-66 & 67-72









LEVELS: 26,27,28,29,30

LEVELS: 60,61,62,63,64,65,66

LEVELS: 67,68,69,70,71,72

TYPE-5 LEVELS: 17 & 46





LEVELS: 17, 46

TYPE-5 LEVELS: 17-18 & 45





LEVELS: 17,18,45

TYPE-5 LEVELS: 24-25 & 54-55







LEVELS: 24, 25

TYPE-5 LEVELS: 26-30





LEVELS: 26,27,28,29,30

# STUDIO

TYPE-5 LEVELS: 46, 70 & 72





LEVELS: 46, 70 to 72

# STUDIO

TYPE-5 LEVELS: 51-54





TYPE-5 LEVELS: 60-62





TYPE-6 LEVEL: 17





TYPE-6 LEVEL: 19





LEVEL: 19

TYPE-6 LEVEL: 21





TYPE-6 LEVEL: 48





# STUDIO

TYPE-6 LEVEL: 50





TYPE-6 LEVELS: 11-14





LEVELS: 11,12,13,14

TYPE-6 LEVELS: 31-36





LEVELS: 31,32,33,34,35,36

TYPE-7 LEVEL: 49





TYPE-7 LEVEL: 72





LEVEL: 72

TYPE-7 LEVELS: 12 & 13





HYRE-1LO

TYPE-7 LEVELS: 20-36 & 38-43





LEVELS: 20,21,22,23,24,25,26,27,28,29,30,31, 32,33,34,35,36,38,39,40,41,42,43

TYPE-7 LEVELS: 38-48





LEVELS: 38,39,40,41,42,43,44,45,46,47,48

### STUDIO

TYPE-7 LEVELS: 48-58





LEVELS: 48,49,50,51,52,53,54,55,56,57,58

TYPE-7 LEVELS: 53-58 & 60-63





TYPE-8 LEVEL: 65





LEVEL: 65

TYPE-8 LEVEL: 70





LEVEL: 70

TYPE-8 LEVELS: 38-48





LEVELS: 38,39,40,41,42,43,44,45,46,47,48

## STUDIO

TYPE-8 LEVELS: 49-50





LEVELS: 49,50

TYPE-8 LEVELS: 49-50 & 66-67





TYPE-8 LEVELS: 52 & 53





0

### 1 BEDROOM

TYPE-9 LEVELS: 21-36 & 38-43





TYPE-9 LEVEL: 67





TYPE-9 LEVELS: 20-36 & 38-44





LEVELS 28,21,22,23,24,25,26,27,24,29,36,31, 32,33,34,35,36,36,99,48,41,42,43,44

TYPE-9 LEVELS: