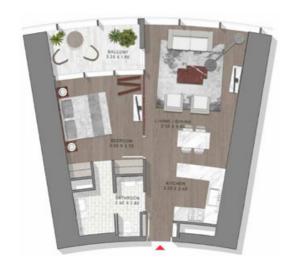

#### STUDIO

TYPE-2 LEVEL: 15

LIVEL D

TYPE-2 LEVELS: 11 & 12

TYPE-2 LEVELS: 15-16

LEVELS: 15,16

TYPE-2 LEVELS: 15-16 & 65-66