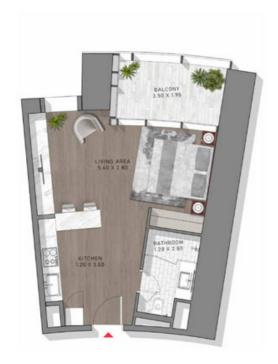

#### STUDIO

TYPE-1 LEVEL: 15

LIVIL IS

TYPE-1 LEVELS: 11 & 12

LEVELS: 11, 12

TYPE-1 LEVELS: 11, 12-14, 15-30, 31-36, 38-58 & 67-72

DEVELS: 12.13.14 18VESS-19.16.17.16.19.20;21.22.29. 24.25.26.27.28.29.30

LEVELS 31,32,33,34,35,36