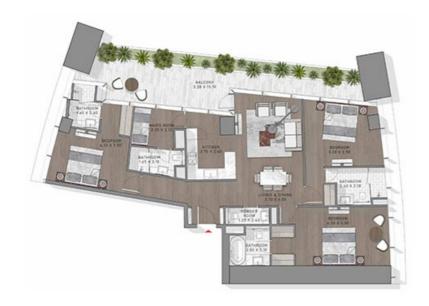

-14 LEVEL: 70





TYPE-14 LEVELS: 51-52 & 64-65





TYPE-14 LEVELS: 62-64





LEVELS 42,40,64

TYPE-14 LEVELS: 67-69





LEVELS: 47,48,69

TYPE-15 LEVEL: 71





LEVEL: 71

TYPE-15 LEVELS: 25 & 54





LEVELS: 25, 54

TYPE-15 LEVELS: 60-64





TYPE-15 LEVELS: 62-66





LEVELS: 62,63,64,63,64

TYPE-15 LEVELS: 69-71





TYPE-16 LEVEL: 44





LEVEL: 44

TYPE-16 LEVEL: 64





LEVEL 64

TYPE-16 LEVELS: 13 & 14





TYPE-16 LEVELS: 57 & 58





TYPE-16 LEVELS: 69-71





TYPE-17 LEVEL: 14





DIVID-10

TYPE-17 LEVEL: 68





TYPE-17 LEVELS: 35-36 & 38-44





TYPE-17 LEVELS: 67-68





LEVELS: 67,68

TYPE-18 LEVEL: 46





LEVEL 06

TYPE-18 LEVEL: 60





THE FOTORE OF LOXURY

TYPE-18 LEVEL: 72





LEVEL: 72

TYPE-18 LEVEL: 72





TYPE-19 LEVEL: 48





LEVEL: 48

TYPE-19 LEVEL: 63





TYPE-19 LEVELS: 67-69





LEVELS 47,64,60

#### STUDIO

TYPE-2 LEVEL: 15





LIVEL D

TYPE-2 LEVELS: 11 & 12





TYPE-2 LEVELS: 15-16





LEVELS: 15,16

TYPE-2 LEVELS: 15-16 & 65-66





## STUDIO

TYPE-2 LEVELS: 17-21





TYPE-2 LEVELS: 18-22





LEVELS: 18,19,20,21,22

TYPE-2 LEVELS: 29 & 30





LEVELS: 29, 30

THE TOTAL OF LOX

TYPE-20 LEVEL: 44





LEVEL: 44

TYPE-20 LEVEL: 48





LIVEL 60

TYPE-20 LEVEL: 64





TYPE-21 LEVEL: 70





LEVEL 70

TYPE-21 LEVEL: 15-1 6 & 65







LEVELS: 15, 16

LEVEL: 65

TYPE-21 LEVELS: 22-23 & 56





TYPE-22 LEVEL: 47





TYPE-22 LEVEL: 69





LEVEL 69

TYPE-21 LEVELS: 22-23 & 56





TYPE-23 LEVELS: 19 & 20





TYPE-23 LEVELS: 27 & 28





TYPE-24 LEVELS: 18 & 45





TYPE-25 LEVELS: 19 & 72





TYPE-26 LEVEL: 21





TYPE-27 LEVEL