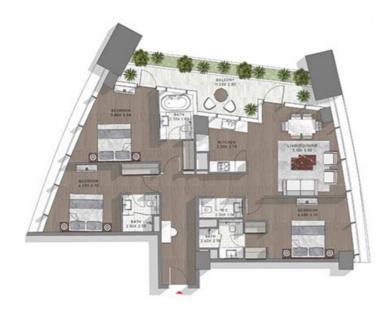

TYPE-11 LEVEL: 26

TYPE-11 LEVEL: 47

TYPE-11 LEVEL: 71

LEVEL 71

TYPE-11 LEVELS: 20-36 & 38-43

TYPE-11 LEVELS: 22-36 & 38-56

TYPE-11 LEVELS: 60-61

LEVELS: 60,61