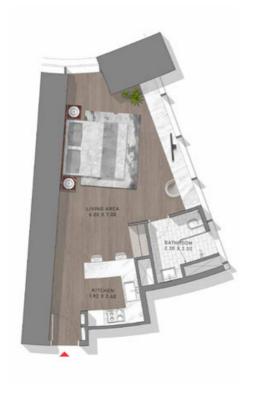

#### STUDIO

TYPE-1 LEVEL: 15

LIVIL IS

TYPE-1 LEVELS: 11 & 12

LEVELS: 11, 12

TYPE-1 LEVELS: 11, 12-14, 15-30, 31-36, 38-58 & 67-72

DEVELS: 12.13.14 18VESS-19.16.17.16.19.20;21.22.29. 24.25.26.27.28.29.30

LEVELS 31,32,33,34,35,36