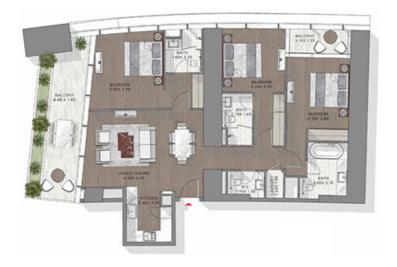

.65.64

TYPE-11 LEVEL: 26





TYPE-11 LEVEL: 47





TYPE-11 LEVEL: 71





LEVEL 71

TYPE-11 LEVELS: 20-36 & 38-43





TYPE-11 LEVELS: 22-36 & 38-56





TYPE-11 LEVELS: 60-61





LEVELS: 60,61

## STUDIO

TYPE-12 LEVELS: 45 & 71





LEVELS 45 & 71

TYPE-12 LEVELS: 31-34 & 45-46





TYPE-12 LEVELS: 48-58 & 60-72





LEVELS: 48, 49, 50, 51, 52, 53, 54, 55, 56, 57, 58, 60, 61, 62, 63, 64, 65, 66, 67, 68, 69, 70, 71, 72

TYPE-12 LEVELS: 49-51





LEVELS: 49,59,51

TYPE-12 LEVELS: 60-61





LEVELS: 60,61

TYPE-12 LEVELS: 64-67





## STUDIO

TYPE-13 LEVEL: 19





LEVEL: 19

TYPE-13 LEVEL: 46





TYPE-13 LEVEL: 49





LEVEL: 49

TYPE-13 LEVELS: 47 & 68-69





LEVELS: 47, 68, 69

TYPE-13 LEVELS: 60-61





DEVELS: 48.41

TYPE-13 LEVELS: 62-63





LEVILS: 62,63

TYPE-14 LEVEL: 66





TYPE-14 LEVEL: 70





TYPE-14 LEVELS: 51-52 & 64-65





TYPE-14 LEVELS: 62-64





LEVELS 42,40,64

TYPE-14 LEVELS: 67-69





LEVELS: 47,48,69

TYPE-15 LEVEL: 71





LEVEL: 71

TYPE-15 LEVELS: 25 & 54





LEVELS: 25, 54

TYPE-15 LEVELS: 60-64





TYPE-15 LEVELS: 62-66





LEVELS: 62,63,64,63,64

TYPE-15 LEVELS: 69-71





TYPE-16 LEVEL: 44





LEVEL: 44

TYPE-16 LEVEL: 64





LEVEL 64

TYPE-16 LEVELS: 13 & 14





TYPE-16 LEVELS: 57 & 58





TYPE-16 LEVELS: 69-71





TYPE-17 LEVEL: 14





DIVID-10

TYPE-17 LEVEL: 68





TYPE-17 LEVELS: 35-36 & 38-44





TYPE-17 LEVELS: 67-68





LEVELS: 67,68

TYPE-18 LEVEL: 46





LEVEL 06

TYPE-18 LEVEL: 60





THE FOTORE OF LOXURY

TYPE-18 LEVEL: 72





LEVEL: 72

TYPE-18 LEVEL: 72





TYPE-19 LEVEL: 48





LEVEL: 48

TYPE-19 LEV