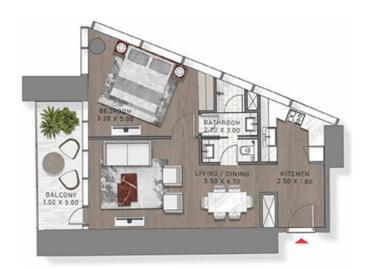

## STUDIO

TYPE-10 LEVEL: 70





LEVEL 70

TYPE-10 LEVEL: 70





LEVEL: 70

TYPE-10 LEVELS: 15-16 & 47-48 & 68-69





TYPE-10 LEVEL: 60-66





LEVELS: 40.41.42.63.64.65.64

TYPE-11 LEVEL: 26





TYPE-11 LEVEL: 47





TYPE-11 LEVEL: 71





LEVEL 71

TYPE-11 LEVELS: 20-36 & 38-43





TYPE-11 LEVELS: 22-36 & 38-56





TYPE-11 LEVELS: 60-61





LEVELS: 60,61

## STUDIO

TYPE-12 LEVELS: 45 & 71





LEVELS 45 & 71

TYPE-12 LEVELS: 31-34 & 45-46





TYPE-12 LEVELS: 48-58 & 60-72





LEVELS: 48, 49, 50, 51, 52, 53, 54, 55, 56, 57, 58, 60, 61, 62, 63, 64, 65, 66, 67, 68, 69, 70, 71, 72

TYPE-12 LEVELS: 49-51





LEVELS: 49,59,51

TYPE-12 LEVELS: 60-61





LEVELS: 60,61

TYPE-12 LEVELS: 64-67





## STUDIO

TYPE-13 LEVEL: 19





LEVEL: 19

TYPE-13 LEVEL: 46





TYPE-13 LEVEL: 49





LEVEL: 49

TYPE-13 LEVELS: 47 & 68-69





LEVELS: 47, 68, 69

TYPE-13 LEVELS: 60-61





DEVELS: 48.41

TYPE-13 LEVELS: 62-63





LEVILS: 62,63

TYPE-14 LEVEL: 66





TYPE-14 LEVEL: 70





TYPE-14 LEVELS: 51-52 & 64-65





TYPE-14 LEVELS: 62-64





LEVELS 42,40,64

TYPE-14 LEVELS: 67-69





LEVELS: 47,48,69

TYPE-15 LEVEL: 71





LEVEL: 71

TYPE-15 LEVELS: 25 & 54





LEVELS: 25, 54

TYPE-15 LEVELS: 60-64





TYPE-15 LEVELS: 62-66





LEVELS: 62,63,64,63,64

TYPE-15 LEVELS: 69-71





TYPE-16 LEVEL: 44





LEVEL: 44

TYPE-16 LEVEL: 64





LEVEL 64

TYPE-16 LEVELS: 13 & 14





TYPE-16 LEVELS: 57 & 58





TYPE-16 LEVELS: 69-71





TYPE-17 LEVEL: 14





DIVID-10

TYPE-17 LEVEL: 68





TYPE-17 LEVELS: 35-36 & 38-44





TYPE-17 LEVELS: 67-68





LEVELS: 67,68

TYPE-18 LE