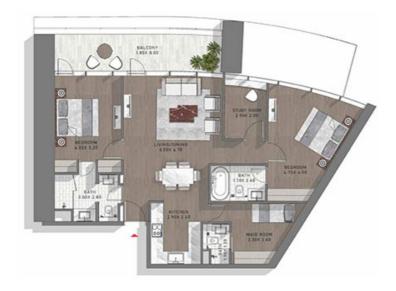

### 1 BEDROOM

TYPE-9 LEVELS: 21-36 & 38-43

TYPE-9 LEVEL: 67

TYPE-9 LEVELS: 20-36 & 38-44

LEVELS 28,21,22,23,24,25,26,27,24,29,36,31, 32,33,34,35,36,36,99,48,41,42,43,44

TYPE-9 LEVELS: 49-58

LEVELS: 49,50,51,52,53,54,55,56,57,38