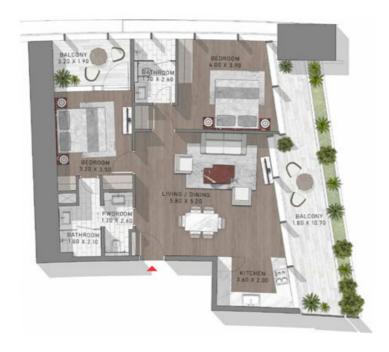

VEL: 60-66





LEVELS: 40.41.42.63.64.65.64

TYPE-11 LEVEL: 26





TYPE-11 LEVEL: 47





TYPE-11 LEVEL: 71





LEVEL 71

TYPE-11 LEVELS: 20-36 & 38-43





TYPE-11 LEVELS: 22-36 & 38-56





TYPE-11 LEVELS: 60-61





LEVELS: 60,61

## STUDIO

TYPE-12 LEVELS: 45 & 71





LEVELS 45 & 71

TYPE-12 LEVELS: 31-34 & 45-46





TYPE-12 LEVELS: 48-58 & 60-72





LEVELS: 48, 49, 50, 51, 52, 53, 54, 55, 56, 57, 58, 60, 61, 62, 63, 64, 65, 66, 67, 68, 69, 70, 71, 72

TYPE-12 LEVELS: 49-51





LEVELS: 49,59,51

TYPE-12 LEVELS: 60-61





LEVELS: 60,61

TYPE-12 LEVELS: 64-67





## STUDIO

TYPE-13 LEVEL: 19





LEVEL: 19

TYPE-13 LEVEL: 46





TYPE-13 LEVEL: 49





LEVEL: 49

TYPE-13 LEVELS: 47 & 68-69





LEVELS: 47, 68, 69

TYPE-13 LEVELS: 60-61





DEVELS: 48.41

TYPE-13 LEVELS: 62-63





LEVILS: 62,63

TYPE-14 LEVEL: 66





TYPE-14 LEVEL: 70





TYPE-14 LEVELS: 51-52 & 64-65





TYPE-14 LEVELS: 62-64





LEVELS 42,40,64

TYPE-14 LEVELS: 67-69





LEVELS: 47,48,69

TYPE-15 LEVEL: 71





LEVEL: 71

TYPE-15 LEVELS: 25 & 54





LEVELS: 25, 54

TYPE-15 LEVELS: 60-64





TYPE-15 LEVELS: 62-66





LEVELS: 62,63,64,63,64

TYPE-15 LEVELS: 69-71





TYPE-16 LEVEL: 44





LEVEL: 44

TYPE-16 LEVEL: 64





LEVEL 64

TYPE-16 LEVELS: 13 & 14





TYPE-16 LEVELS: 57 & 58





TYPE-16 LEVELS: 69-71





TYPE-17 LEVEL: 14





DIVID-10

TYPE-17 LEVEL: 68





TYPE-17 LEVELS: 35-36 & 38-44





TYPE-17 LEVELS: 67-68





LEVELS: 67,68

TYPE-18 LEVEL: 46





LEVEL 06

TYPE-18 LEVEL: 60





THE FOTORE OF LOXURY

TYPE-18 LEVEL: 72





LEVEL: 72

TYPE-18 LEVEL: 72





TYPE-19