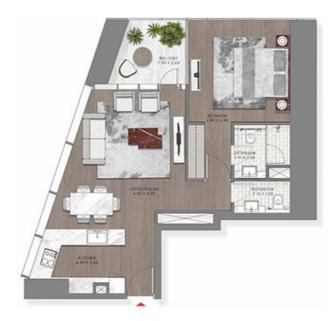

### 1 BEDROOM

TYPE-9 LEVELS: 21-36 & 38-43

TYPE-9 LEVEL: 67

TYPE-9 LEVELS: 20-36 & 38-44

LEVELS 28,21,22,23,24,25,26,27,24,29,36,31, 32,33,34,35,36,36,99,48,41,42,43,44

TYPE-9 LEVELS: 49-58

LEVELS: 49,50,51,52,53,54,55,56,57,38