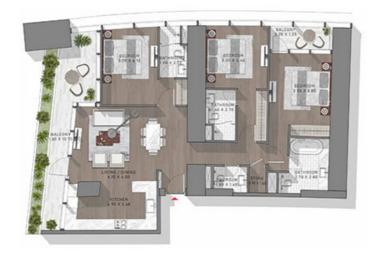

TYPE-1 LEVELS: 11-14 , 15-25, 31-36 & 38-58

HVII.S. (1,12.13.14

LEVELS: 15,16,17,18,19,28,21,22,23,24,25

LEVELS: 31,32,30,34,30,36

48 50 51 57.33 54.55 54.57 58

TYPE-1 LEVELS: 11 - 36 & 38 - 58 & 65 - 72

LEVELS: 11, 12, 13, 14