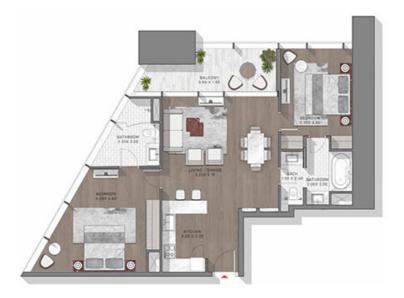

LEVELS: 44, 45, 46, 47, 48, 49, 50, 51, 52, 53

LEVELS: 54, 55, 56, 57, 58

LEVELS: 60, 61, 62, 63, 64, 65, 66, 67, 68, 69, 70, 71, 72

TYPE-10 LEVELS: 13-14 & 22-36 & 38-58 & 60-62

LEVELS: 13, 14, 22, 23, 24, 25, 26, 27, 28, 29, 30, 31, 32, 33, 34, 35, 36, 38, 39, 40, 41, 42, 43, 44, 45, 46, 47, 48, 49, 50, 51, 52, 53, 54, 55, 56, 57, 58, 60, 61, 62