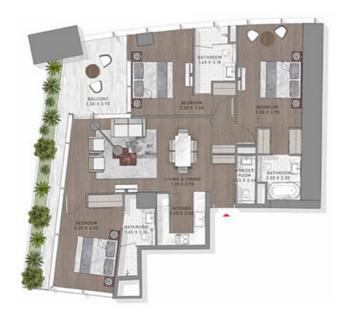

LEVELS: 47, 68, 69

TYPE-13 LEVELS: 60-61





DEVELS: 48.41

TYPE-13 LEVELS: 62-63





LEVILS: 62,63

TYPE-14 LEVEL: 66





TYPE-14 LEVEL: 70





TYPE-14 LEVELS: 51-52 & 64-65





TYPE-14 LEVELS: 62-64





LEVELS 42,40,64

TYPE-14 LEVELS: 67-69





LEVELS: 47,48,69

TYPE-15 LEVEL: 71





LEVEL: 71

TYPE-15 LEVELS: 25 & 54





LEVELS: 25, 54

TYPE-15 LEVELS: 60-64





TYPE-15 LEVELS: 62-66





LEVELS: 62,63,64,63,64

TYPE-15 LEVELS: 69-71





TYPE-16 LEVEL: 44





LEVEL: 44

TYPE-16 LEVEL: 64





LEVEL 64

TYPE-16 LEVELS: 13 & 14





TYPE-16 LEVELS: 57 & 58





TYPE-16 LEVELS: 69-71





TYPE-17 LEVEL: 14





DIVID-10

TYPE-17 LEVEL: 68





TYPE-17 LEVELS: 35-36 & 38-44





TYPE-17 LEVELS: 67-68





LEVELS: 67,68

TYPE-18 LEVEL: 46





LEVEL 06

TYPE-18 LEVEL: 60





THE FOTORE OF LOXURY

TYPE-18 LEVEL: 72





LEVEL: 72

TYPE-18 LEVEL: 72





TYPE-19 LEVEL: 48





LEVEL: 48

TYPE-19 LEVEL: 63





TYPE-19 LEVELS: 67-69





LEVELS 47,64,60

#### STUDIO

TYPE-2 LEVEL: 15





LIVEL D

TYPE-2 LEVELS: 11 & 12





TYPE-2 LEVELS: 15-16





LEVELS: 15,16

TYPE-2 LEVELS: 15-16 & 65-66





## STUDIO

TYPE-2 LEVELS: 17-21





TYPE-2 LEVELS: 18-22





LEVELS: 18,19,20,21,22

TYPE-2 LEVELS: 29 & 30





LEVELS: 29, 30

THE TOTAL OF LOX

TYPE-20 LEVEL: 44





LEVEL: 44

TYPE-20 LEVEL: 48





LIVEL 60

TYPE-20 LEVEL: 64





TYPE-21 LEVEL: 70





LEVEL 70

TYPE-21 LEVEL: 15-1 6 & 65







LEVELS: 15, 16

LEVEL: 65

TYPE-21 LEVELS: 22-23 & 56





TYPE-22 LEVEL: 47





TYPE-22 LEVEL: 69





LEVEL 69

TYPE-21 LEVELS: 22-23 & 56





TYPE-23 LEVELS: