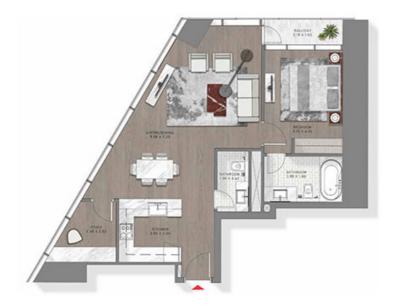

LEVELS: 15-16





LEVELS: 15,16

TYPE-2 LEVELS: 15-16 & 65-66





## STUDIO

TYPE-2 LEVELS: 17-21





TYPE-2 LEVELS: 18-22





LEVELS: 18,19,20,21,22

TYPE-2 LEVELS: 29 & 30





LEVELS: 29, 30

THE TOTAL OF LOX

TYPE-20 LEVEL: 44





LEVEL: 44

TYPE-20 LEVEL: 48





LIVEL 60

TYPE-20 LEVEL: 64





TYPE-21 LEVEL: 70





LEVEL 70

TYPE-21 LEVEL: 15-1 6 & 65







LEVELS: 15, 16

LEVEL: 65

TYPE-21 LEVELS: 22-23 & 56





TYPE-22 LEVEL: 47





TYPE-22 LEVEL: 69





LEVEL 69

TYPE-21 LEVELS: 22-23 & 56





TYPE-23 LEVELS: 19 & 20





TYPE-23 LEVELS: 27 & 28





TYPE-24 LEVELS: 18 & 45





TYPE-25 LEVELS: 19 & 72





TYPE-26 LEVEL: 21





TYPE-27 LEVELS: 50 & 51





TYPE-28 LEVELS: 57 & 58





TYPE-29 LEVELS: 61 & 62





TYPE-3 LEVELS: 13 & 14





TYPE-3 LEVELS: 13 & 14





TYPE-3 LEVELS: 17 & 18





LEVELS: 17, 18

# STUDIO

TYPE-3 LEVELS: 17-18





LEVEIS: 17,10

# STUDIO

TYPE-3 LEVELS: 20-36 & 38-43





TYPE-3 LEVELS: 23-25





LEVELS: 23,24,25

TYPE-30 LEVELS: 63 & 64





TYPE-31 LEVEL: 71





TYPE-32 LEVELS: 18 & 71







1 EVEL 71

TYPE-33 LEVEL: 72





LEVEL: 72

TYPE-34 LEVEL: 44





TYPE-35 LEVEL: 45





LEVEL: 45

TYPE-36 LEVEL: 68





TYPE-37 LEVEL: 19





LEVEL: 19

TYPE-38 LEVELS: 15 & 16





LEVELS: 15, 16

TYPE-4 LEVELS: 13 & 14





TYPE-4 LEVELS: 16-17





LEVELS: 16,17

TYPE-4 LEVELS: 17 & 18





LEVELS: 17, 18

# STUDIO

TYPE-4 LEVELS: 22-24 & 55-56





# STUDIO

TYPE-4 LEVELS: 23-36 & 49-58









LEVELS: 49,50,31,32,53,34,35,56,37,38

TYPE-4 LEVELS: 26-30, 60-66 & 67-72









LEVELS: 26,27,28,29,30

LEVELS: 60,61