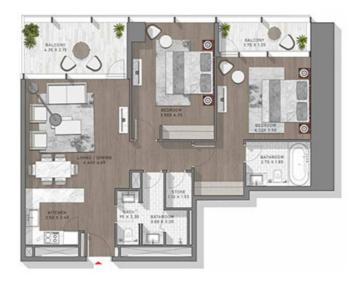

#### STUDIO

TYPE-1 LEVEL: 15

LIVIL IS

TYPE-1 LEVELS: 11 & 12

LEVELS: 11, 12

TYPE-1 LEVELS: 11, 12-14, 15-30, 31-36, 38-58 & 67-72

DEVELS: 12.13.14 18VESS-19.16.17.16.19.20;21.22.29. 24.25.26.27.28.29.30

LEVELS 31,32,33,34,35,36