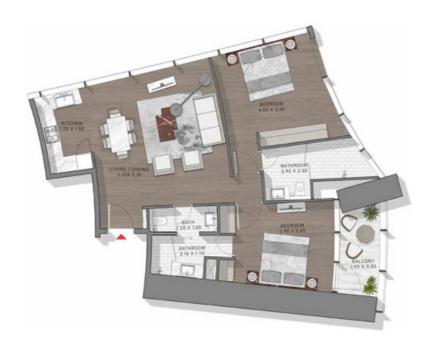

### 1 BEDROOM

TYPE-9 LEVELS: 21-36 & 38-43

TYPE-9 LEVEL: 67

TYPE-9 LEVELS: 20-36 & 38-44

LEVELS 28,21,22,23,24,25,26,27,24,29,36,31, 32,33,34,35,36,36,99,48,41,42,43,44

TYPE-9 LEVELS: 49-58

LEVELS: 49,50,51,52,53,54,55,56,57,38