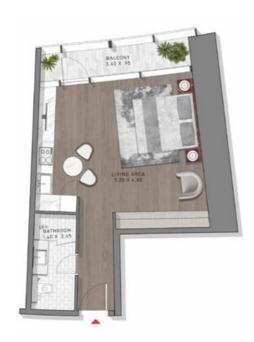

#### STUDIO

TYPE-1 LEVEL: 15

LIVIL IS

TYPE-1 LEVELS: 11 & 12

LEVELS: 11, 12

TYPE-1 LEVELS: 11, 12-14, 15-30, 31-36, 38-58 & 67-72

DEVELS: 12.13.14 18VESS-19.16.17.16.19.20;21.22.29. 24.25.26.27.28.29.30

LEVELS 31,32,33,34,35,36