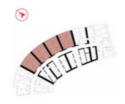

#### STUDIO

TYPE-2 LEVEL: 15

LIVEL D

TYPE-2 LEVELS: 11 & 12

TYPE-2 LEVELS: 15-16

LEVELS: 15,16

TYPE-2 LEVELS: 15-16 & 65-66