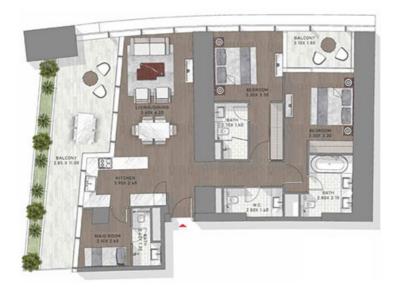

## STUDIO

TYPE-13 LEVEL: 19





LEVEL: 19

TYPE-13 LEVEL: 46





TYPE-13 LEVEL: 49





LEVEL: 49

TYPE-13 LEVELS: 47 & 68-69





LEVELS: 47, 68, 69

TYPE-13 LEVELS: 60-61





DEVELS: 48.41

TYPE-13 LEVELS: 62-63





LEVILS: 62,63

TYPE-14 LEVEL: 66





TYPE-14 LEVEL: 70





TYPE-14 LEVELS: 51-52 & 64-65





TYPE-14 LEVELS: 62-64





LEVELS 42,40,64

TYPE-14 LEVELS: 67-69





LEVELS: 47,48,69

TYPE-15 LEVEL: 71





LEVEL: 71

TYPE-15 LEVELS: 25 & 54





LEVELS: 25, 54

TYPE-15 LEVELS: 60-64





TYPE-15 LEVELS: 62-66





LEVELS: 62,63,64,63,64

TYPE-15 LEVELS: 69-71





TYPE-16 LEVEL: 44





LEVEL: 44

TYPE-16 LEVEL: 64





LEVEL 64

TYPE-16 LEVELS: 13 & 14





TYPE-16 LEVELS: 57 & 58





TYPE-16 LEVELS: 69-71





TYPE-17 LEVEL: 14





DIVID-10

TYPE-17 LEVEL: 68





TYPE-17 LEVELS: 35-36 & 38-44





TYPE-17 LEVELS: 67-68





LEVELS: 67,68

TYPE-18 LEVEL: 46





LEVEL 06

TYPE-18 LEVEL: 60





THE FOTORE OF LOXURY

TYPE-18 LEVEL: 72





LEVEL: 72

TYPE-18 LEVEL: 72





TYPE-19 LEVEL: 48





LEVEL: 48

TYPE-19 LEVEL: 63





TYPE-19 LEVELS: 67-69





LEVELS 47,64,60

#### STUDIO

TYPE-2 LEVEL: 15





LIVEL D

TYPE-2 LEVELS: 11 & 12





TYPE-2 LEVELS: 15-16





LEVELS: 15,16

TYPE-2 LEVELS: 15-16 & 65-66





## STUDIO

TYPE-2 LEVELS: 17-21





TYPE-2 LEVELS: 18-22





LEVELS: 18,19,20,21,22

TYPE-2 LEVELS: 29 & 30





LEVELS: 29, 30

THE TOTAL OF LOX

TYPE-20 LEVEL: 44





LEVEL: 44

TYPE-20 LEVEL: 48





LIVEL 60

TYPE-20 LEVEL: 64





TYPE-21 LEVEL: 70





LEVEL 70

TYPE-21 LEVEL: 15-1 6 & 65







LEVELS: 15, 16

LEVEL: 65

TYP