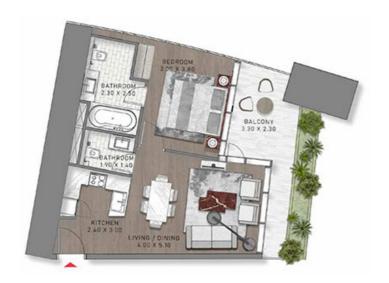

### 1 BEDROOM

TYPE-9 LEVELS: 21-36 & 38-43

TYPE-9 LEVEL: 67

TYPE-9 LEVELS: 20-36 & 38-44

LEVELS 28,21,22,23,24,25,26,27,24,29,36,31, 32,33,34,35,36,36,99,48,41,42,43,44

TYPE-9 LEVELS: 49-58

LEVELS: 49,50,51,52,53,54,55,56,57,38