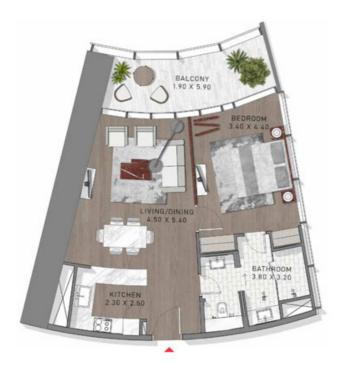

13,14

TYPE-6 LEVELS: 31-36





LEVELS: 31,32,33,34,35,36

TYPE-7 LEVEL: 49





TYPE-7 LEVEL: 72





LEVEL: 72

TYPE-7 LEVELS: 12 & 13





HYRE-1LO

TYPE-7 LEVELS: 20-36 & 38-43





LEVELS: 20,21,22,23,24,25,26,27,28,29,30,31, 32,33,34,35,36,38,39,40,41,42,43

TYPE-7 LEVELS: 38-48





LEVELS: 38,39,40,41,42,43,44,45,46,47,48

### STUDIO

TYPE-7 LEVELS: 48-58





LEVELS: 48,49,50,51,52,53,54,55,56,57,58

TYPE-7 LEVELS: 53-58 & 60-63





TYPE-8 LEVEL: 65





LEVEL: 65

TYPE-8 LEVEL: 70





LEVEL: 70

TYPE-8 LEVELS: 38-48





LEVELS: 38,39,40,41,42,43,44,45,46,47,48

## STUDIO

TYPE-8 LEVELS: 49-50





LEVELS: 49,50

TYPE-8 LEVELS: 49-50 & 66-67





TYPE-8 LEVELS: 52 & 53





0

### 1 BEDROOM

TYPE-9 LEVELS: 21-36 & 38-43





TYPE-9 LEVEL: 67





TYPE-9 LEVELS: 20-36 & 38-44





LEVELS 28,21,22,23,24,25,26,27,24,29,36,31, 32,33,34,35,36,36,99,48,41,42,43,44

TYPE-9 LEVELS: 49-58





LEVELS: 49,50,51,52,53,54,55,56,57,38

#### STUDIO

TYPE-9 LEVELS: 52-58





LEVELS 32,33,34,35,34,37,38

TYPE-9 LEVELS: 55-58 & 60-63





LEVELS: 55, 56, 57, 58, 60, 61, 62, 63