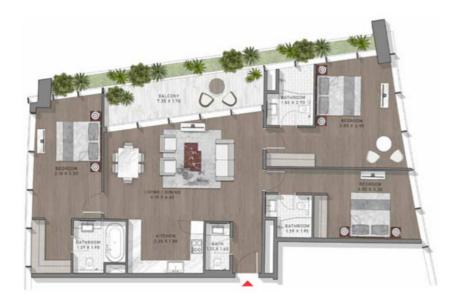

LEVELS: 17, 18

# STUDIO

TYPE-4 LEVELS: 22-24 & 55-56





# STUDIO

TYPE-4 LEVELS: 23-36 & 49-58









LEVELS: 49,50,31,32,53,34,35,56,37,38

TYPE-4 LEVELS: 26-30, 60-66 & 67-72









LEVELS: 26,27,28,29,30

LEVELS: 60,61,62,63,64,65,66

LEVELS: 67,68,69,70,71,72

TYPE-5 LEVELS: 17 & 46





LEVELS: 17, 46

TYPE-5 LEVELS: 17-18 & 45





LEVELS: 17,18,45

TYPE-5 LEVELS: 24-25 & 54-55







LEVELS: 24, 25

TYPE-5 LEVELS: 26-30





LEVELS: 26,27,28,29,30

# STUDIO

TYPE-5 LEVELS: 46, 70 & 72





LEVELS: 46, 70 to 72

# STUDIO

TYPE-5 LEVELS: 51-54





TYPE-5 LEVELS: 60-62





TYPE-6 LEVEL: 17





TYPE-6 LEVEL: 19





LEVEL: 19

TYPE-6 LEVEL: 21





TYPE-6 LEVEL: 48





# STUDIO

TYPE-6 LEVEL: 50





TYPE-6 LEVELS: 11-14





LEVELS: 11,12,13,14

TYPE-6 LEVELS: 31-36





LEVELS: 31,32,33,34,35,36

TYPE-7 LEVEL: 49





TYPE-7 LEVEL: 72





LEVEL: 72

TYPE-7 LEVELS: 12 & 13





HYRE-1LO

TYPE-7 LEVELS: 20-36 & 38-43





LEVELS: 20,21,22,23,24,25,26,27,28,29,30,31, 32,33,34,35,36,38,39,40,41,42,43

TYPE-7 LEVELS: 38-48





LEVELS: 38,39,40,41,42,43,44,45,46,47,48

### STUDIO

TYPE-7 LEVELS: 48-58





LEVELS: 48,49,50,51,52,53,54,55,56,57,58

TYPE-7 LEVELS: 53-58 & 60-63





TYPE-8 LEVEL: 65





LEVEL: 65

TYPE-8 LEVEL: 70





LEVEL: 70

TYPE-8 LEVELS: 38-48





LEVELS: 38,39,40,41,42,43,44,45,46,47,48

## STUDIO

TYPE-8 LEVELS: 49-50





LEVELS: 49,50

TYPE-8 LEVELS: 49-50 & 66-67





TYPE-8 LEVELS: 52 & 53





0

### 1 BEDROOM

TYPE-9 LEVELS: 21-36 & 38-43





TYPE-9 LEVEL: 67





TYPE-9 LEVELS: 20-36 & 38-44





LEVELS 28,21,22,23,24,25,