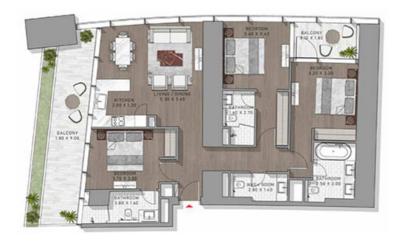

LEVELS: 11-14





LEVELS: 11,12,13,14

TYPE-6 LEVELS: 31-36





LEVELS: 31,32,33,34,35,36

TYPE-7 LEVEL: 49





TYPE-7 LEVEL: 72





LEVEL: 72

TYPE-7 LEVELS: 12 & 13





HYRE-1LO

TYPE-7 LEVELS: 20-36 & 38-43





LEVELS: 20,21,22,23,24,25,26,27,28,29,30,31, 32,33,34,35,36,38,39,40,41,42,43

TYPE-7 LEVELS: 38-48





LEVELS: 38,39,40,41,42,43,44,45,46,47,48

### STUDIO

TYPE-7 LEVELS: 48-58





LEVELS: 48,49,50,51,52,53,54,55,56,57,58

TYPE-7 LEVELS: 53-58 & 60-63





TYPE-8 LEVEL: 65





LEVEL: 65

TYPE-8 LEVEL: 70





LEVEL: 70

TYPE-8 LEVELS: 38-48





LEVELS: 38,39,40,41,42,43,44,45,46,47,48

## STUDIO

TYPE-8 LEVELS: 49-50





LEVELS: 49,50

TYPE-8 LEVELS: 49-50 & 66-67





TYPE-8 LEVELS: 52 & 53





0

### 1 BEDROOM

TYPE-9 LEVELS: 21-36 & 38-43





TYPE-9 LEVEL: 67





TYPE-9 LEVELS: 20-36 & 38-44





LEVELS 28,21,22,23,24,25,26,27,24,29,36,31, 32,33,34,35,36,36,99,48,41,42,43,44

TYPE-9 LEVELS: 49-58





LEVELS: 49,50,51,52,53,54,55,56,57,38

#### STUDIO

TYPE-9 LEVELS: 52-58





LEVELS 32,33,34,35,34,37,38

TYPE-9 LEVELS: 55-58 & 60-63





LEVELS: 55, 56, 57, 58, 60, 61, 62, 63