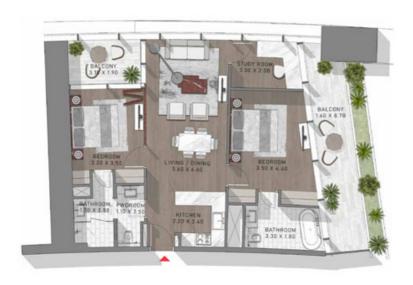

### 1 BEDROOM

TYPE-9 LEVELS: 21-36 & 38-43

TYPE-9 LEVEL: 67

TYPE-9 LEVELS: 20-36 & 38-44

LEVELS 28,21,22,23,24,25,26,27,24,29,36,31, 32,33,34,35,36,36,99,48,41,42,43,44

TYPE-9 LEVELS: 49-58

LEVELS: 49,50,51,52,53,54,55,56,57,38