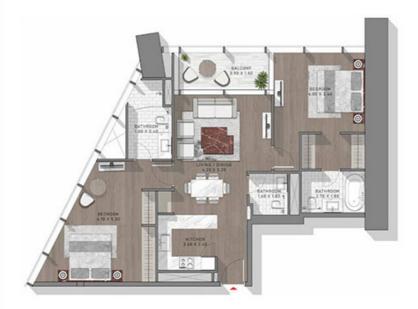

TYPE-10 LEVEL: 67





## STUDIO

TYPE-10 LEVEL: 70





LEVEL 70

TYPE-10 LEVEL: 70





LEVEL: 70

TYPE-10 LEVELS: 15-16 & 47-48 & 68-69





TYPE-10 LEVEL: 60-66





LEVELS: 40.41.42.63.64.65.64

TYPE-11 LEVEL: 26





TYPE-11 LEVEL: 47





TYPE-11 LEVEL: 71





LEVEL 71

TYPE-11 LEVELS: 20-36 & 38-43





TYPE-11 LEVELS: 22-36 & 38-56





TYPE-11 LEVELS: 60-61





LEVELS: 60,61

## STUDIO

TYPE-12 LEVELS: 45 & 71





LEVELS 45 & 71

TYPE-12 LEVELS: 31-34 & 45-46





TYPE-12 LEVELS: 48-58 & 60-72





LEVELS: 48, 49, 50, 51, 52, 53, 54, 55, 56, 57, 58, 60, 61, 62, 63, 64, 65, 66, 67, 68, 69, 70, 71, 72

TYPE-12 LEVELS: 49-51





LEVELS: 49,59,51

TYPE-12 LEVELS: 60-61





LEVELS: 60,61

TYPE-12 LEVELS: 64-67





## STUDIO

TYPE-13 LEVEL: 19





LEVEL: 19

TYPE-13 LEVEL: 46





TYPE-13 LEVEL: 49





LEVEL: 49

TYPE-13 LEVELS: 47 & 68-69





LEVELS: 47, 68, 69

TYPE-13 LEVELS: 60-61





DEVELS: 48.41

TYPE-13 LEVELS: 62-63





LEVILS: 62,63

TYPE-14 LEVEL: 66





TYPE-14 LEVEL: 70





TYPE-14 LEVELS: 51-52 & 64-65





TYPE-14 LEVELS: 62-64





LEVELS 42,40,64

TYPE-14 LEVELS: 67-69





LEVELS: 47,48,69

TYPE-15 LEVEL: 71





LEVEL: 71

TYPE-15 LEVELS: 25 & 54





LEVELS: 25, 54

TYPE-15 LEVELS: 60-64





TYPE-15 LEVELS: 62-66





LEVELS: 62,63,64,63,64

TYPE-15 LEVELS: 69-71





TYPE-16 LEVEL: 44





LEVEL: 44

TYPE-16 LEVEL: 64





LEVEL 64

TYPE-16 LEVELS: 13 & 14





TYPE-16 LEVELS: 57 & 58





TYPE-16 LEVELS: 69-71





TYPE-17 LEVEL: 14





DIVID-10

TYPE-17 LEVEL: 68





TYPE-17 LEVELS: 35-36 & 38-44





TYPE-17 LEVELS: 67-68





LE