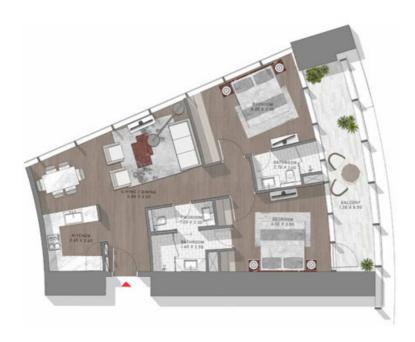

TYPE-15 LEVEL: 71





LEVEL: 71

TYPE-15 LEVELS: 25 & 54





LEVELS: 25, 54

TYPE-15 LEVELS: 60-64





TYPE-15 LEVELS: 62-66





LEVELS: 62,63,64,63,64

TYPE-15 LEVELS: 69-71





TYPE-16 LEVEL: 44





LEVEL: 44

TYPE-16 LEVEL: 64





LEVEL 64

TYPE-16 LEVELS: 13 & 14





TYPE-16 LEVELS: 57 & 58





TYPE-16 LEVELS: 69-71





TYPE-17 LEVEL: 14





DIVID-10

TYPE-17 LEVEL: 68





TYPE-17 LEVELS: 35-36 & 38-44





TYPE-17 LEVELS: 67-68





LEVELS: 67,68

TYPE-18 LEVEL: 46





LEVEL 06

TYPE-18 LEVEL: 60





THE FOTORE OF LOXURY

TYPE-18 LEVEL: 72





LEVEL: 72

TYPE-18 LEVEL: 72





TYPE-19 LEVEL: 48





LEVEL: 48

TYPE-19 LEVEL: 63





TYPE-19 LEVELS: 67-69





LEVELS 47,64,60

#### STUDIO

TYPE-2 LEVEL: 15





LIVEL D

TYPE-2 LEVELS: 11 & 12





TYPE-2 LEVELS: 15-16





LEVELS: 15,16

TYPE-2 LEVELS: 15-16 & 65-66





## STUDIO

TYPE-2 LEVELS: 17-21





TYPE-2 LEVELS: 18-22





LEVELS: 18,19,20,21,22

TYPE-2 LEVELS: 29 & 30





LEVELS: 29, 30

THE TOTAL OF LOX

TYPE-20 LEVEL: 44





LEVEL: 44

TYPE-20 LEVEL: 48





LIVEL 60

TYPE-20 LEVEL: 64





TYPE-21 LEVEL: 70





LEVEL 70

TYPE-21 LEVEL: 15-1 6 & 65







LEVELS: 15, 16

LEVEL: 65

TYPE-21 LEVELS: 22-23 & 56





TYPE-22 LEVEL: 47





TYPE-22 LEVEL: 69





LEVEL 69

TYPE-21 LEVELS: 22-23 & 56





TYPE-23 LEVELS: 19 & 20





TYPE-23 LEVELS: 27 & 28





TYPE-24 LEVELS: 18 & 45





TYPE-25 LEVELS: 19 & 72





TYPE-26 LEVEL: 21





TYPE-27 LEVELS: 50 & 51





TYPE-28 LEVELS: 57 & 58





TYPE-29 LEVELS: 61 & 62





TYPE-3 LEVELS: 13 & 14





TYPE-3 LEVELS: 13 & 14





TYPE-3 LEVEL