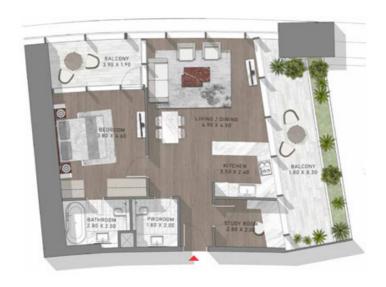

S: 67,68

TYPE-18 LEVEL: 46





LEVEL 06

TYPE-18 LEVEL: 60





THE FOTORE OF LOXURY

TYPE-18 LEVEL: 72





LEVEL: 72

TYPE-18 LEVEL: 72





TYPE-19 LEVEL: 48





LEVEL: 48

TYPE-19 LEVEL: 63





TYPE-19 LEVELS: 67-69





LEVELS 47,64,60

#### STUDIO

TYPE-2 LEVEL: 15





LIVEL D

TYPE-2 LEVELS: 11 & 12





TYPE-2 LEVELS: 15-16





LEVELS: 15,16

TYPE-2 LEVELS: 15-16 & 65-66





## STUDIO

TYPE-2 LEVELS: 17-21





TYPE-2 LEVELS: 18-22





LEVELS: 18,19,20,21,22

TYPE-2 LEVELS: 29 & 30





LEVELS: 29, 30

THE TOTAL OF LOX

TYPE-20 LEVEL: 44





LEVEL: 44

TYPE-20 LEVEL: 48





LIVEL 60

TYPE-20 LEVEL: 64





TYPE-21 LEVEL: 70





LEVEL 70

TYPE-21 LEVEL: 15-1 6 & 65







LEVELS: 15, 16

LEVEL: 65

TYPE-21 LEVELS: 22-23 & 56





TYPE-22 LEVEL: 47





TYPE-22 LEVEL: 69





LEVEL 69

TYPE-21 LEVELS: 22-23 & 56





TYPE-23 LEVELS: 19 & 20





TYPE-23 LEVELS: 27 & 28





TYPE-24 LEVELS: 18 & 45





TYPE-25 LEVELS: 19 & 72





TYPE-26 LEVEL: 21





TYPE-27 LEVELS: 50 & 51





TYPE-28 LEVELS: 57 & 58





TYPE-29 LEVELS: 61 & 62





TYPE-3 LEVELS: 13 & 14





TYPE-3 LEVELS: 13 & 14





TYPE-3 LEVELS: 17 & 18





LEVELS: 17, 18

# STUDIO

TYPE-3 LEVELS: 17-18





LEVEIS: 17,10

# STUDIO

TYPE-3 LEVELS: 20-36 & 38-43





TYPE-3 LEVELS: 23-25





LEVELS: 23,24,25

TYPE-30 LEVELS: 63 & 64





TYPE-31 LEVEL: 71





TYPE-32 LEVELS: 18 & 71







1 EVEL 71

TYPE-33 LEVEL: 72





LEVEL: 72

TYPE-34 LEVEL: 44





TYPE-35 LEVEL: 45





LEVEL: 45

TYPE-36 LEVEL: 68





TYPE-37 LEVEL: 19





LEVEL: 19

TYPE-38 LEVELS: 15 & 16





LEVELS: 15, 16

TY