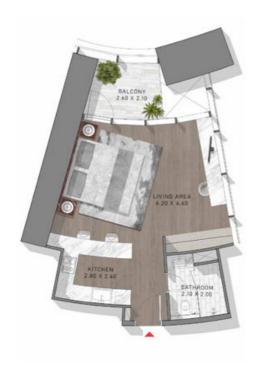

### 1 BEDROOM

TYPE-9 LEVELS: 21-36 & 38-43

TYPE-9 LEVEL: 67

TYPE-9 LEVELS: 20-36 & 38-44

LEVELS 28,21,22,23,24,25,26,27,24,29,36,31, 32,33,34,35,36,36,99,48,41,42,43,44

TYPE-9 LEVELS: 49-58

LEVELS: 49,50,51,52,53,54,55,56,57,38