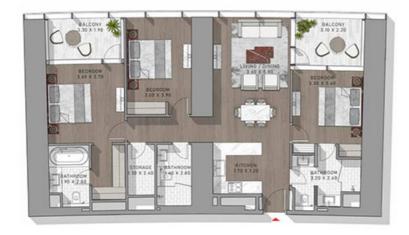

TYPE-12 LEVELS: 31-34 & 45-46





TYPE-12 LEVELS: 48-58 & 60-72





LEVELS: 48, 49, 50, 51, 52, 53, 54, 55, 56, 57, 58, 60, 61, 62, 63, 64, 65, 66, 67, 68, 69, 70, 71, 72

TYPE-12 LEVELS: 49-51





LEVELS: 49,59,51

TYPE-12 LEVELS: 60-61





LEVELS: 60,61

TYPE-12 LEVELS: 64-67





## STUDIO

TYPE-13 LEVEL: 19





LEVEL: 19

TYPE-13 LEVEL: 46





TYPE-13 LEVEL: 49





LEVEL: 49

TYPE-13 LEVELS: 47 & 68-69





LEVELS: 47, 68, 69

TYPE-13 LEVELS: 60-61





DEVELS: 48.41

TYPE-13 LEVELS: 62-63





LEVILS: 62,63

TYPE-14 LEVEL: 66





TYPE-14 LEVEL: 70





TYPE-14 LEVELS: 51-52 & 64-65





TYPE-14 LEVELS: 62-64





LEVELS 42,40,64

TYPE-14 LEVELS: 67-69





LEVELS: 47,48,69

TYPE-15 LEVEL: 71





LEVEL: 71

TYPE-15 LEVELS: 25 & 54





LEVELS: 25, 54

TYPE-15 LEVELS: 60-64





TYPE-15 LEVELS: 62-66





LEVELS: 62,63,64,63,64

TYPE-15 LEVELS: 69-71





TYPE-16 LEVEL: 44





LEVEL: 44

TYPE-16 LEVEL: 64





LEVEL 64

TYPE-16 LEVELS: 13 & 14





TYPE-16 LEVELS: 57 & 58





TYPE-16 LEVELS: 69-71





TYPE-17 LEVEL: 14





DIVID-10

TYPE-17 LEVEL: 68





TYPE-17 LEVELS: 35-36 & 38-44





TYPE-17 LEVELS: 67-68





LEVELS: 67,68

TYPE-18 LEVEL: 46





LEVEL 06

TYPE-18 LEVEL: 60





THE FOTORE OF LOXURY

TYPE-18 LEVEL: 72





LEVEL: 72

TYPE-18 LEVEL: 72





TYPE-19 LEVEL: 48





LEVEL: 48

TYPE-19 LEVEL: 63





TYPE-19 LEVELS: 67-69





LEVELS 47,64,60

#### STUDIO

TYPE-2 LEVEL: 15





LIVEL D

TYPE-2 LEVELS: 11 & 12





TYPE-2 LEVELS: 15-16





LEVELS: 15,16

TYPE-2 LEVELS: 15-16 & 65-66





## STUDIO

TYPE-2 LEVELS: 17-21





TYPE-2 LEVELS