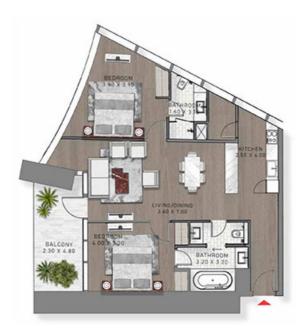

LEVELS: 65, 66, 67, 68, 69,70

LEVEL: 71

LEVEL: 72

TYPE-1 LEVELS: 20-36 & 38-58 & 60-72

(>)

LEVELS: 20, 21, 22, 23, 24, 25, 26, 27, 28

LEVELS: 29, 30, 31, 32, 33, 34, 35, 36, 38, 39, 40, 41, 42, 43

**>** 