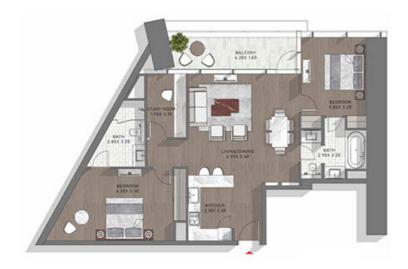

5-1 6 & 65







LEVELS: 15, 16

LEVEL: 65

TYPE-21 LEVELS: 22-23 & 56





TYPE-22 LEVEL: 47





TYPE-22 LEVEL: 69





LEVEL 69

TYPE-21 LEVELS: 22-23 & 56





TYPE-23 LEVELS: 19 & 20





TYPE-23 LEVELS: 27 & 28





TYPE-24 LEVELS: 18 & 45





TYPE-25 LEVELS: 19 & 72





TYPE-26 LEVEL: 21





TYPE-27 LEVELS: 50 & 51





TYPE-28 LEVELS: 57 & 58





TYPE-29 LEVELS: 61 & 62





TYPE-3 LEVELS: 13 & 14





TYPE-3 LEVELS: 13 & 14





TYPE-3 LEVELS: 17 & 18





LEVELS: 17, 18

# STUDIO

TYPE-3 LEVELS: 17-18





LEVEIS: 17,10

# STUDIO

TYPE-3 LEVELS: 20-36 & 38-43





TYPE-3 LEVELS: 23-25





LEVELS: 23,24,25

TYPE-30 LEVELS: 63 & 64





TYPE-31 LEVEL: 71





TYPE-32 LEVELS: 18 & 71







1 EVEL 71

TYPE-33 LEVEL: 72





LEVEL: 72

TYPE-34 LEVEL: 44





TYPE-35 LEVEL: 45





LEVEL: 45

TYPE-36 LEVEL: 68





TYPE-37 LEVEL: 19





LEVEL: 19

TYPE-38 LEVELS: 15 & 16





LEVELS: 15, 16

TYPE-4 LEVELS: 13 & 14





TYPE-4 LEVELS: 16-17





LEVELS: 16,17

TYPE-4 LEVELS: 17 & 18





LEVELS: 17, 18

# STUDIO

TYPE-4 LEVELS: 22-24 & 55-56





# STUDIO

TYPE-4 LEVELS: 23-36 & 49-58









LEVELS: 49,50,31,32,53,34,35,56,37,38

TYPE-4 LEVELS: 26-30, 60-66 & 67-72









LEVELS: 26,27,28,29,30

LEVELS: 60,61,62,63,64,65,66

LEVELS: 67,68,69,70,71,72

TYPE-5 LEVELS: 17 & 46





LEVELS: 17, 46

TYPE-5 LEVELS: 17-18 & 45





LEVELS: 17,18,45

TYPE-5 LEVELS: 24-25 & 54-55







LEVELS: 24, 25

TYPE-5 LEVELS: 26-30





LEVELS: 26,27,28,29,30

# STUDIO

TYPE-5 LEVELS: 46, 70 & 72





LEVELS: 46, 70 to 72

# STUDIO

TYPE-5 LEVELS: 51-54





TYPE-5 LEVELS: 60-