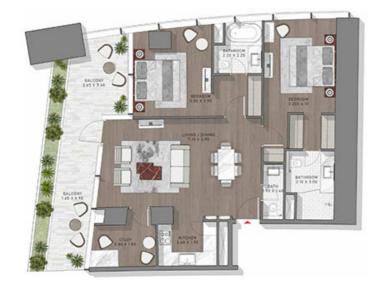

#### STUDIO

TYPE-1 LEVEL: 15

LIVIL IS

TYPE-1 LEVELS: 11 & 12

LEVELS: 11, 12

TYPE-1 LEVELS: 11, 12-14, 15-30, 31-36, 38-58 & 67-72

DEVELS: 12.13.14 18VESS-19.16.17.16.19.20;21.22.29. 24.25.26.27.28.29.30

LEVELS 31,32,33,34,35,36