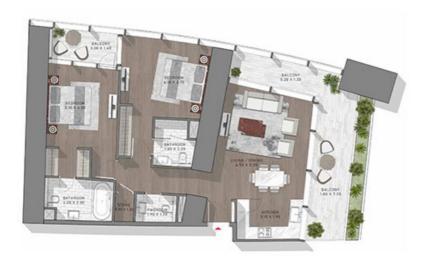

: 48, 49, 50, 51, 52, 53, 54, 55, 56, 57, 58, 60, 61, 62, 63, 64, 65, 66, 67, 68, 69, 70, 71, 72

TYPE-12 LEVELS: 49-51





LEVELS: 49,59,51

TYPE-12 LEVELS: 60-61





LEVELS: 60,61

TYPE-12 LEVELS: 64-67





## STUDIO

TYPE-13 LEVEL: 19





LEVEL: 19

TYPE-13 LEVEL: 46





TYPE-13 LEVEL: 49





LEVEL: 49

TYPE-13 LEVELS: 47 & 68-69





LEVELS: 47, 68, 69

TYPE-13 LEVELS: 60-61





DEVELS: 48.41

TYPE-13 LEVELS: 62-63





LEVILS: 62,63

TYPE-14 LEVEL: 66





TYPE-14 LEVEL: 70





TYPE-14 LEVELS: 51-52 & 64-65





TYPE-14 LEVELS: 62-64





LEVELS 42,40,64

TYPE-14 LEVELS: 67-69





LEVELS: 47,48,69

TYPE-15 LEVEL: 71





LEVEL: 71

TYPE-15 LEVELS: 25 & 54





LEVELS: 25, 54

TYPE-15 LEVELS: 60-64





TYPE-15 LEVELS: 62-66





LEVELS: 62,63,64,63,64

TYPE-15 LEVELS: 69-71





TYPE-16 LEVEL: 44





LEVEL: 44

TYPE-16 LEVEL: 64





LEVEL 64

TYPE-16 LEVELS: 13 & 14





TYPE-16 LEVELS: 57 & 58





TYPE-16 LEVELS: 69-71





TYPE-17 LEVEL: 14





DIVID-10

TYPE-17 LEVEL: 68





TYPE-17 LEVELS: 35-36 & 38-44





TYPE-17 LEVELS: 67-68





LEVELS: 67,68

TYPE-18 LEVEL: 46





LEVEL 06

TYPE-18 LEVEL: 60





THE FOTORE OF LOXURY

TYPE-18 LEVEL: 72





LEVEL: 72

TYPE-18 LEVEL: 72





TYPE-19 LEVEL: 48





LEVEL: 48

TYPE-19 LEVEL: 63





TYPE-19 LEVELS: 67-69





LEVELS 47,64,60

#### STUDIO

TYPE-2 LEVEL: 15





LIVEL D

TYPE-2 LEVELS: 11 & 12





TYPE-2 LEVELS: 15-16





LEVELS: 15,16

TYPE-2 LEVELS: 15-16 & 65-66





## STUDIO

TYPE-2 LEVELS: 17-21





TYPE-2 LEVELS: 18-22





LEVELS: 18,19,20,21,22

TYPE-2 LEVELS: 29 & 30





LEVELS: 29, 3