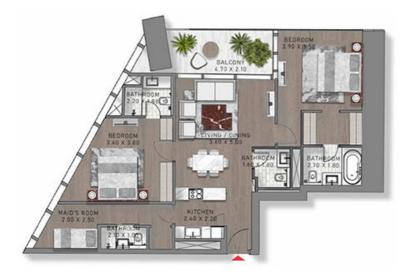

LEVELS: 44, 45, 46, 47, 48, 49, 50, 51, 52, 53

LEVELS: 54, 55, 56, 57, 58

LEVELS: 60, 61, 62, 63, 64, 65, 66, 67, 68, 69, 70, 71, 72

TYPE-10 LEVELS: 13-14 & 22-36 & 38-58 & 60-62

LEVELS: 13, 14, 22, 23, 24, 25, 26, 27, 28, 29, 30, 31, 32, 33, 34, 35, 36, 38, 39, 40, 41, 42, 43, 44, 45, 46, 47, 48, 49, 50, 51, 52, 53, 54, 55, 56, 57, 58, 60, 61, 62