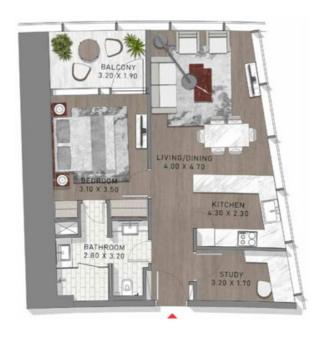

63, 64, 65, 66, 67, 68, 69, 70, 71, 72

TYPE-12 LEVELS: 49-51





LEVELS: 49,59,51

TYPE-12 LEVELS: 60-61





LEVELS: 60,61

TYPE-12 LEVELS: 64-67





## STUDIO

TYPE-13 LEVEL: 19





LEVEL: 19

TYPE-13 LEVEL: 46





TYPE-13 LEVEL: 49





LEVEL: 49

TYPE-13 LEVELS: 47 & 68-69





LEVELS: 47, 68, 69

TYPE-13 LEVELS: 60-61





DEVELS: 48.41

TYPE-13 LEVELS: 62-63





LEVILS: 62,63

TYPE-14 LEVEL: 66





TYPE-14 LEVEL: 70





TYPE-14 LEVELS: 51-52 & 64-65





TYPE-14 LEVELS: 62-64





LEVELS 42,40,64

TYPE-14 LEVELS: 67-69





LEVELS: 47,48,69

TYPE-15 LEVEL: 71





LEVEL: 71

TYPE-15 LEVELS: 25 & 54





LEVELS: 25, 54

TYPE-15 LEVELS: 60-64





TYPE-15 LEVELS: 62-66





LEVELS: 62,63,64,63,64

TYPE-15 LEVELS: 69-71





TYPE-16 LEVEL: 44





LEVEL: 44

TYPE-16 LEVEL: 64





LEVEL 64

TYPE-16 LEVELS: 13 & 14





TYPE-16 LEVELS: 57 & 58





TYPE-16 LEVELS: 69-71





TYPE-17 LEVEL: 14





DIVID-10

TYPE-17 LEVEL: 68





TYPE-17 LEVELS: 35-36 & 38-44





TYPE-17 LEVELS: 67-68





LEVELS: 67,68

TYPE-18 LEVEL: 46





LEVEL 06

TYPE-18 LEVEL: 60





THE FOTORE OF LOXURY

TYPE-18 LEVEL: 72





LEVEL: 72

TYPE-18 LEVEL: 72





TYPE-19 LEVEL: 48





LEVEL: 48

TYPE-19 LEVEL: 63





TYPE-19 LEVELS: 67-69





LEVELS 47,64,60

#### STUDIO

TYPE-2 LEVEL: 15





LIVEL D

TYPE-2 LEVELS: 11 & 12





TYPE-2 LEVELS: 15-16





LEVELS: 15,16

TYPE-2 LEVELS: 15-16 & 65-66





## STUDIO

TYPE-2 LEVELS: 17-21





TYPE-2 LEVELS: 18-22





LEVELS: 18,19,20,21,22

TYPE-2 LEVELS: 29 & 30





LEVELS: 29, 30

THE TOTAL OF LOX

TYPE-20 LEVEL: 44





LEVEL: 44

TY