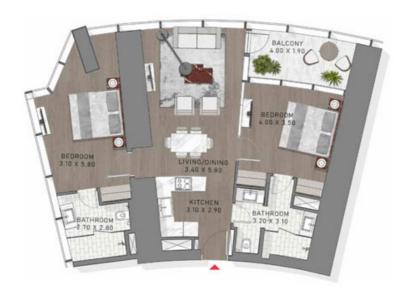

### 1 BEDROOM

TYPE-9 LEVELS: 21-36 & 38-43

TYPE-9 LEVEL: 67

TYPE-9 LEVELS: 20-36 & 38-44

LEVELS 28,21,22,23,24,25,26,27,24,29,36,31, 32,33,34,35,36,36,99,48,41,42,43,44

TYPE-9 LEVELS: 49-58

LEVELS: 49,50,51,52,53,54,55,56,57,38