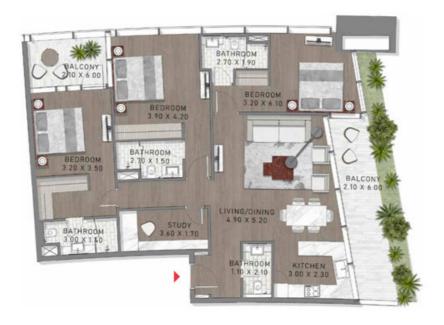

67,68,69,70,71,72

TYPE-5 LEVELS: 17 & 46





LEVELS: 17, 46

TYPE-5 LEVELS: 17-18 & 45





LEVELS: 17,18,45

TYPE-5 LEVELS: 24-25 & 54-55







LEVELS: 24, 25

TYPE-5 LEVELS: 26-30





LEVELS: 26,27,28,29,30

# STUDIO

TYPE-5 LEVELS: 46, 70 & 72





LEVELS: 46, 70 to 72

# STUDIO

TYPE-5 LEVELS: 51-54





TYPE-5 LEVELS: 60-62





TYPE-6 LEVEL: 17





TYPE-6 LEVEL: 19





LEVEL: 19

TYPE-6 LEVEL: 21





TYPE-6 LEVEL: 48





# STUDIO

TYPE-6 LEVEL: 50





TYPE-6 LEVELS: 11-14





LEVELS: 11,12,13,14

TYPE-6 LEVELS: 31-36





LEVELS: 31,32,33,34,35,36

TYPE-7 LEVEL: 49





TYPE-7 LEVEL: 72





LEVEL: 72

TYPE-7 LEVELS: 12 & 13





HYRE-1LO

TYPE-7 LEVELS: 20-36 & 38-43





LEVELS: 20,21,22,23,24,25,26,27,28,29,30,31, 32,33,34,35,36,38,39,40,41,42,43

TYPE-7 LEVELS: 38-48





LEVELS: 38,39,40,41,42,43,44,45,46,47,48

### STUDIO

TYPE-7 LEVELS: 48-58





LEVELS: 48,49,50,51,52,53,54,55,56,57,58

TYPE-7 LEVELS: 53-58 & 60-63





TYPE-8 LEVEL: 65





LEVEL: 65

TYPE-8 LEVEL: 70





LEVEL: 70

TYPE-8 LEVELS: 38-48





LEVELS: 38,39,40,41,42,43,44,45,46,47,48

## STUDIO

TYPE-8 LEVELS: 49-50





LEVELS: 49,50

TYPE-8 LEVELS: 49-50 & 66-67





TYPE-8 LEVELS: 52 & 53





0

### 1 BEDROOM

TYPE-9 LEVELS: 21-36 & 38-43





TYPE-9 LEVEL: 67





TYPE-9 LEVELS: 20-36 & 38-44





LEVELS 28,21,22,23,24,25,26,27,24,29,36,31, 32,33,34,35,36,36,99,48,41,42,43,44

TYPE-9 LEVELS: 49-58





LEVELS: 49,50,51,52,53,54,55,56,57,38

#### STUDIO

TYPE-9 LEVELS: 52-58





LEVELS 32,33,34,35,34,37,38

TYPE-9 LEVELS: 55-58 & 60-63





LEVELS: 55, 56, 57, 58, 60, 61, 62,