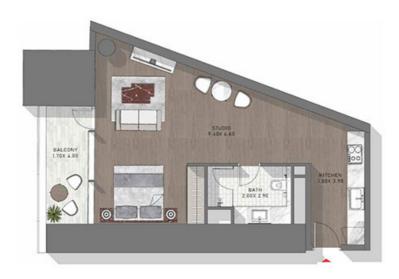

#### STUDIO

TYPE-1 LEVEL: 15

LIVIL IS

TYPE-1 LEVELS: 11 & 12

LEVELS: 11, 12

TYPE-1 LEVELS: 11, 12-14, 15-30, 31-36, 38-58 & 67-72

DEVELS: 12.13.14 18VESS-19.16.17.16.19.20;21.22.29. 24.25.26.27.28.29.30

LEVELS 31,32,33,34,35,36