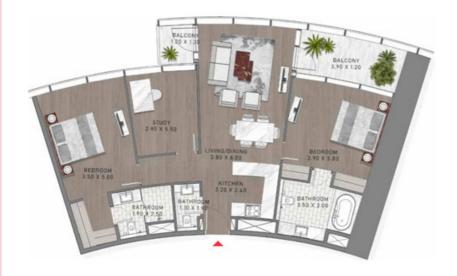

YPE-4 LEVELS: 26-30, 60-66 & 67-72









LEVELS: 26,27,28,29,30

LEVELS: 60,61,62,63,64,65,66

LEVELS: 67,68,69,70,71,72

TYPE-5 LEVELS: 17 & 46





LEVELS: 17, 46

TYPE-5 LEVELS: 17-18 & 45





LEVELS: 17,18,45

TYPE-5 LEVELS: 24-25 & 54-55







LEVELS: 24, 25

TYPE-5 LEVELS: 26-30





LEVELS: 26,27,28,29,30

# STUDIO

TYPE-5 LEVELS: 46, 70 & 72





LEVELS: 46, 70 to 72

# STUDIO

TYPE-5 LEVELS: 51-54





TYPE-5 LEVELS: 60-62





TYPE-6 LEVEL: 17





TYPE-6 LEVEL: 19





LEVEL: 19

TYPE-6 LEVEL: 21





TYPE-6 LEVEL: 48





# STUDIO

TYPE-6 LEVEL: 50





TYPE-6 LEVELS: 11-14





LEVELS: 11,12,13,14

TYPE-6 LEVELS: 31-36





LEVELS: 31,32,33,34,35,36

TYPE-7 LEVEL: 49





TYPE-7 LEVEL: 72





LEVEL: 72

TYPE-7 LEVELS: 12 & 13





HYRE-1LO

TYPE-7 LEVELS: 20-36 & 38-43





LEVELS: 20,21,22,23,24,25,26,27,28,29,30,31, 32,33,34,35,36,38,39,40,41,42,43

TYPE-7 LEVELS: 38-48





LEVELS: 38,39,40,41,42,43,44,45,46,47,48

### STUDIO

TYPE-7 LEVELS: 48-58





LEVELS: 48,49,50,51,52,53,54,55,56,57,58

TYPE-7 LEVELS: 53-58 & 60-63





TYPE-8 LEVEL: 65





LEVEL: 65

TYPE-8 LEVEL: 70





LEVEL: 70

TYPE-8 LEVELS: 38-48





LEVELS: 38,39,40,41,42,43,44,45,46,47,48

## STUDIO

TYPE-8 LEVELS: 49-50





LEVELS: 49,50

TYPE-8 LEVELS: 49-50 & 66-67





TYPE-8 LEVELS: 52 & 53





0

### 1 BEDROOM

TYPE-9 LEVELS: 21-36 & 38-43





TYPE-9 LEVEL: 67





TYPE-9 LEVELS: 20-36 & 38-44





LEVELS 28,21,22,23,24,25,26,27,24,29,36,31, 32,33,34,35,36,36,99,48,41,42,43,44

TYPE-9 LEVELS: 49-58





LEVELS: 49,50,51,52,53,54,55,56,57,38

#### STUDIO

TYPE-9 LEVELS: 52-58