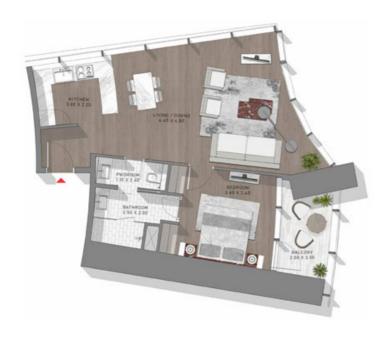

#### STUDIO

TYPE-1 LEVEL: 15

LIVIL IS

TYPE-1 LEVELS: 11 & 12

LEVELS: 11, 12

TYPE-1 LEVELS: 11, 12-14, 15-30, 31-36, 38-58 & 67-72

DEVELS: 12.13.14 18VESS-19.16.17.16.19.20;21.22.29. 24.25.26.27.28.29.30

LEVELS 31,32,33,34,35,36