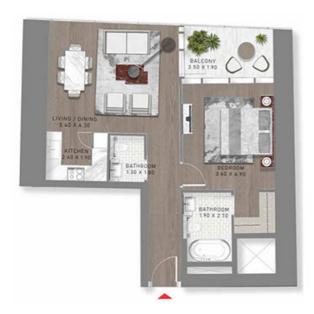

### 1 BEDROOM

TYPE-9 LEVELS: 21-36 & 38-43

TYPE-9 LEVEL: 67

TYPE-9 LEVELS: 20-36 & 38-44

LEVELS 28,21,22,23,24,25,26,27,24,29,36,31, 32,33,34,35,36,36,99,48,41,42,43,44

TYPE-9 LEVELS: 49-58

LEVELS: 49,50,51,52,53,54,55,56,57,38