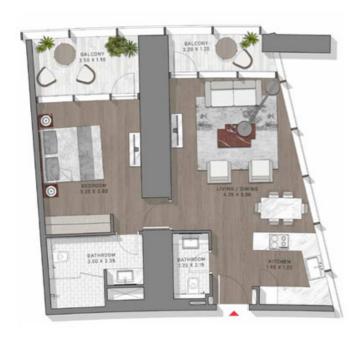

### 1 BEDROOM

TYPE-9 LEVELS: 21-36 & 38-43

TYPE-9 LEVEL: 67

TYPE-9 LEVELS: 20-36 & 38-44

LEVELS 28,21,22,23,24,25,26,27,24,29,36,31, 32,33,34,35,36,36,99,48,41,42,43,44

TYPE-9 LEVELS: 49-58

LEVELS: 49,50,51,52,53,54,55,56,57,38