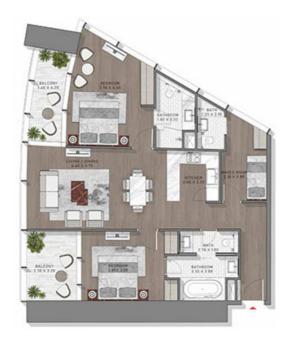

### 1 BEDROOM

TYPE-9 LEVELS: 21-36 & 38-43

TYPE-9 LEVEL: 67

TYPE-9 LEVELS: 20-36 & 38-44

LEVELS 28,21,22,23,24,25,26,27,24,29,36,31, 32,33,34,35,36,36,99,48,41,42,43,44

TYPE-9 LEVELS: 49-58

LEVELS: 49,50,51,52,53,54,55,56,57,38