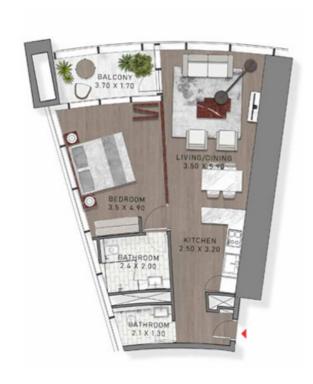

LEVELS: 49,50,31,32,53,34,35,56,37,38

TYPE-4 LEVELS: 26-30, 60-66 & 67-72









LEVELS: 26,27,28,29,30

LEVELS: 60,61,62,63,64,65,66

LEVELS: 67,68,69,70,71,72

TYPE-5 LEVELS: 17 & 46





LEVELS: 17, 46

TYPE-5 LEVELS: 17-18 & 45





LEVELS: 17,18,45

TYPE-5 LEVELS: 24-25 & 54-55







LEVELS: 24, 25

TYPE-5 LEVELS: 26-30





LEVELS: 26,27,28,29,30

# STUDIO

TYPE-5 LEVELS: 46, 70 & 72





LEVELS: 46, 70 to 72

# STUDIO

TYPE-5 LEVELS: 51-54





TYPE-5 LEVELS: 60-62





TYPE-6 LEVEL: 17





TYPE-6 LEVEL: 19





LEVEL: 19

TYPE-6 LEVEL: 21





TYPE-6 LEVEL: 48





# STUDIO

TYPE-6 LEVEL: 50





TYPE-6 LEVELS: 11-14





LEVELS: 11,12,13,14

TYPE-6 LEVELS: 31-36





LEVELS: 31,32,33,34,35,36

TYPE-7 LEVEL: 49





TYPE-7 LEVEL: 72





LEVEL: 72

TYPE-7 LEVELS: 12 & 13





HYRE-1LO

TYPE-7 LEVELS: 20-36 & 38-43





LEVELS: 20,21,22,23,24,25,26,27,28,29,30,31, 32,33,34,35,36,38,39,40,41,42,43

TYPE-7 LEVELS: 38-48





LEVELS: 38,39,40,41,42,43,44,45,46,47,48

### STUDIO

TYPE-7 LEVELS: 48-58





LEVELS: 48,49,50,51,52,53,54,55,56,57,58

TYPE-7 LEVELS: 53-58 & 60-63





TYPE-8 LEVEL: 65





LEVEL: 65

TYPE-8 LEVEL: 70





LEVEL: 70

TYPE-8 LEVELS: 38-48





LEVELS: 38,39,40,41,42,43,44,45,46,47,48

## STUDIO

TYPE-8 LEVELS: 49-50





LEVELS: 49,50

TYPE-8 LEVELS: 49-50 & 66-67





TYPE-8 LEVELS: 52 & 53





0

### 1 BEDROOM

TYPE-9 LEVELS: 21-36 & 38-43





TYPE-9 LEVEL: 67





TYPE-9 LEVELS: 20-36 & 38-44





LEVELS 28,21,22,23,24,25,26,27,24,29,36,31, 32,33,34,35,36,36,99,48,41,42,43,44

TYPE-9 LEVELS: 49-58





LEVELS: 49,50,51,52,53,54,55