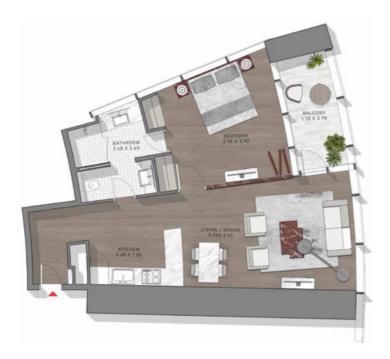

LEVELS: 65, 66, 67, 68, 69,70

LEVEL: 71

LEVEL: 72

TYPE-1 LEVELS: 20-36 & 38-58 & 60-72

(>)

LEVELS: 20, 21, 22, 23, 24, 25, 26, 27, 28

LEVELS: 29, 30, 31, 32, 33, 34, 35, 36, 38, 39, 40, 41, 42, 43

**>** 