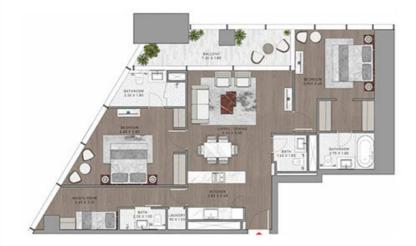

: 48





LEVEL: 48

TYPE-19 LEVEL: 63





TYPE-19 LEVELS: 67-69





LEVELS 47,64,60

#### STUDIO

TYPE-2 LEVEL: 15





LIVEL D

TYPE-2 LEVELS: 11 & 12





TYPE-2 LEVELS: 15-16





LEVELS: 15,16

TYPE-2 LEVELS: 15-16 & 65-66





## STUDIO

TYPE-2 LEVELS: 17-21





TYPE-2 LEVELS: 18-22





LEVELS: 18,19,20,21,22

TYPE-2 LEVELS: 29 & 30





LEVELS: 29, 30

THE TOTAL OF LOX

TYPE-20 LEVEL: 44





LEVEL: 44

TYPE-20 LEVEL: 48





LIVEL 60

TYPE-20 LEVEL: 64





TYPE-21 LEVEL: 70





LEVEL 70

TYPE-21 LEVEL: 15-1 6 & 65







LEVELS: 15, 16

LEVEL: 65

TYPE-21 LEVELS: 22-23 & 56





TYPE-22 LEVEL: 47





TYPE-22 LEVEL: 69





LEVEL 69

TYPE-21 LEVELS: 22-23 & 56





TYPE-23 LEVELS: 19 & 20





TYPE-23 LEVELS: 27 & 28





TYPE-24 LEVELS: 18 & 45





TYPE-25 LEVELS: 19 & 72





TYPE-26 LEVEL: 21





TYPE-27 LEVELS: 50 & 51





TYPE-28 LEVELS: 57 & 58





TYPE-29 LEVELS: 61 & 62





TYPE-3 LEVELS: 13 & 14





TYPE-3 LEVELS: 13 & 14





TYPE-3 LEVELS: 17 & 18





LEVELS: 17, 18

# STUDIO

TYPE-3 LEVELS: 17-18





LEVEIS: 17,10

# STUDIO

TYPE-3 LEVELS: 20-36 & 38-43





TYPE-3 LEVELS: 23-25





LEVELS: 23,24,25

TYPE-30 LEVELS: 63 & 64





TYPE-31 LEVEL: 71





TYPE-32 LEVELS: 18 & 71







1 EVEL 71

TYPE-33 LEVEL: 72





LEVEL: 72

TYPE-34 LEVEL: 44





TYPE-35 LEVEL: 45





LEVEL: 45

TYPE-36 LEVEL: 68





TYPE-37 LEVEL: 19





LEVEL: 19

TYPE-38 LEVELS: 15 & 16





LEVELS: 15, 16

TYPE-4 LEVELS: 13 & 14





TYPE-4 LEVELS: 16-17





LEVELS: 16,17

TYPE-4 LEVELS: 17 & 18





LEVELS: 17, 18

# STUDIO

TYPE-4 LEVELS: 22-24 & 55-56





# S