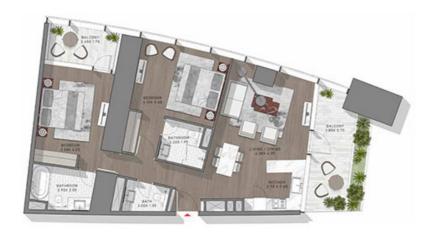

15,16

TYPE-2 LEVELS: 15-16 & 65-66





## STUDIO

TYPE-2 LEVELS: 17-21





TYPE-2 LEVELS: 18-22





LEVELS: 18,19,20,21,22

TYPE-2 LEVELS: 29 & 30





LEVELS: 29, 30

THE TOTAL OF LOX

TYPE-20 LEVEL: 44





LEVEL: 44

TYPE-20 LEVEL: 48





LIVEL 60

TYPE-20 LEVEL: 64





TYPE-21 LEVEL: 70





LEVEL 70

TYPE-21 LEVEL: 15-1 6 & 65







LEVELS: 15, 16

LEVEL: 65

TYPE-21 LEVELS: 22-23 & 56





TYPE-22 LEVEL: 47





TYPE-22 LEVEL: 69





LEVEL 69

TYPE-21 LEVELS: 22-23 & 56





TYPE-23 LEVELS: 19 & 20





TYPE-23 LEVELS: 27 & 28





TYPE-24 LEVELS: 18 & 45





TYPE-25 LEVELS: 19 & 72





TYPE-26 LEVEL: 21





TYPE-27 LEVELS: 50 & 51





TYPE-28 LEVELS: 57 & 58





TYPE-29 LEVELS: 61 & 62





TYPE-3 LEVELS: 13 & 14





TYPE-3 LEVELS: 13 & 14





TYPE-3 LEVELS: 17 & 18





LEVELS: 17, 18

# STUDIO

TYPE-3 LEVELS: 17-18





LEVEIS: 17,10

# STUDIO

TYPE-3 LEVELS: 20-36 & 38-43





TYPE-3 LEVELS: 23-25





LEVELS: 23,24,25

TYPE-30 LEVELS: 63 & 64





TYPE-31 LEVEL: 71





TYPE-32 LEVELS: 18 & 71







1 EVEL 71

TYPE-33 LEVEL: 72





LEVEL: 72

TYPE-34 LEVEL: 44





TYPE-35 LEVEL: 45





LEVEL: 45

TYPE-36 LEVEL: 68





TYPE-37 LEVEL: 19





LEVEL: 19

TYPE-38 LEVELS: 15 & 16





LEVELS: 15, 16

TYPE-4 LEVELS: 13 & 14





TYPE-4 LEVELS: 16-17





LEVELS: 16,17

TYPE-4 LEVELS: 17 & 18





LEVELS: 17, 18

# STUDIO

TYPE-4 LEVELS: 22-24 & 55-56





# STUDIO

TYPE-4 LEVELS: 23-36 & 49-58









LEVELS: 49,50,31,32,53,34,35,56,37,38

TYPE-4 LEVELS: 26-30, 60-66 & 67-72









LEVELS: 26,27,28,29,30

LEVELS: 60,61,62,63,64,65,66

LEVELS: 67,