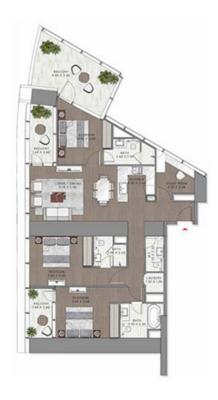

# Safa Two

# 3 BEDROOM

TYPE-1 LEVEL: 11





LEVEL: 11

#### STUDIO

TYPE-1 LEVEL: 15





LIVIL IS

TYPE-1 LEVELS: 11 & 12





LEVELS: 11, 12

TYPE-1 LEVELS: 11, 12-14, 15-30, 31-36, 38-58 & 67-72











DEVELS: 12.13.14 18VESS-19.16.17.16.19.20;21.22.29. 24.25.26.27.28.29.30







LEVELS 31,32,33,34,35,36

TYPE-1 LEVELS: 11-14 , 15-25, 31-36 & 38-58





HVII.S. (1,12.13.14



LEVELS: 15,16,17,18,19,28,21,22,23,24,25



LEVELS: 31,32,30,34,30,36



48 50 51 57.33 54.55 54.57 58

TYPE-1 LEVELS: 11 - 36 & 38 - 58 & 65 - 72











LEVELS: 11, 12, 13, 14

LEVELS: 15, 16

LEVELS: 17, 18, 19

LEVELS: 20, 21, 22, 23, 24, 25 29, 30, 31, 32, 33, 34, 35, 36, 38, 39, 40, 41, 42, 43, 44, 45, 46, 48, 49, 50, 51, 52, 53, 54











LEVEL: 26, 27, 28

LEVELS: 47, 55, 56, 57, 58

LEVELS: 65, 66, 67, 68, 69,70

LEVEL: 71

LEVEL: 72

TYPE-1 LEVELS: 20-36 & 38-58 & 60-72







(>)

LEVELS: 20, 21, 22, 23, 24, 25, 2