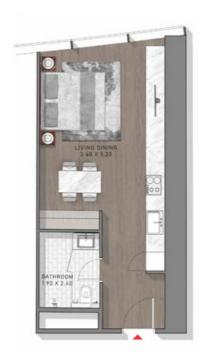

23, 24, 25 29, 30, 31, 32, 33, 34, 35, 36, 38, 39, 40, 41, 42, 43, 44, 45, 46, 48, 49, 50, 51, 52, 53, 54











LEVEL: 26, 27, 28

LEVELS: 47, 55, 56, 57, 58

LEVELS: 65, 66, 67, 68, 69,70

LEVEL: 71

LEVEL: 72

TYPE-1 LEVELS: 20-36 & 38-58 & 60-72







(>)

LEVELS: 20, 21, 22, 23, 24, 25, 26, 27, 28

LEVELS: 29, 30, 31, 32, 33, 34, 35, 36, 38, 39, 40, 41, 42, 43







**>** 

LEVELS: 44, 45, 46, 47, 48, 49, 50, 51, 52, 53

LEVELS: 54, 55, 56, 57, 58

LEVELS: 60, 61, 62, 63, 64, 65, 66, 67, 68, 69, 70, 71, 72

TYPE-10 LEVELS: 13-14 & 22-36 & 38-58 & 60-62





LEVELS: 13, 14, 22, 23, 24, 25, 26, 27, 28, 29, 30, 31, 32, 33, 34, 35, 36, 38, 39, 40, 41, 42, 43, 44, 45, 46, 47, 48, 49, 50, 51, 52, 53, 54, 55, 56, 57, 58, 60, 61, 62

TYPE-10 LEVEL: 67





## STUDIO

TYPE-10 LEVEL: 70





LEVEL 70

TYPE-10 LEVEL: 70





LEVEL: 70

TYPE-10 LEVELS: 15-16 & 47-48 & 68-69





TYPE-10 LEVEL: 60-66





LEVELS: 40.41.42.63.64.65.64

TYPE-11 LEVEL: 26





TYPE-11 LEVEL: 47





TYPE-11 LEVEL: 71





LEVEL 71

TYPE-11 LEVELS: 20-36 & 38-43





TYPE-11 LEVELS: 22-36 & 38-56





TYPE-11 LEVELS: 60-61





LEVELS: 60,61

## STUDIO

TYPE-12 LEVELS: 45 & 71





LEVELS 45 & 71

TYPE-12 LEVELS: 31-34 & 45-46





TYPE-12 LEVELS: 48-58 & 60-72





LEVELS: 48, 49, 50, 51, 52, 53, 54, 55, 56, 57, 58, 60, 61, 62, 63, 64, 65, 66, 67, 68, 69, 70, 71, 72

TYPE-12 LEVELS: 49-51





LEVELS: 49,59,51

TYPE-12 LEVELS: 60-61





LEVELS: 60,61

TYPE-12 LEVELS: 64-67





## STUDIO

TYPE-13 LEVEL: 19





LEVEL: 19

TYPE-13 LEVEL: 46





TYPE-13 LEVEL: 49





LEVEL: 49

TYPE-13 LEVELS: