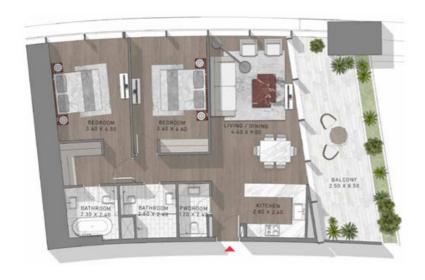

: 46





TYPE-13 LEVEL: 49





LEVEL: 49

TYPE-13 LEVELS: 47 & 68-69





LEVELS: 47, 68, 69

TYPE-13 LEVELS: 60-61





DEVELS: 48.41

TYPE-13 LEVELS: 62-63





LEVILS: 62,63

TYPE-14 LEVEL: 66





TYPE-14 LEVEL: 70





TYPE-14 LEVELS: 51-52 & 64-65





TYPE-14 LEVELS: 62-64





LEVELS 42,40,64

TYPE-14 LEVELS: 67-69





LEVELS: 47,48,69

TYPE-15 LEVEL: 71





LEVEL: 71

TYPE-15 LEVELS: 25 & 54





LEVELS: 25, 54

TYPE-15 LEVELS: 60-64





TYPE-15 LEVELS: 62-66





LEVELS: 62,63,64,63,64

TYPE-15 LEVELS: 69-71





TYPE-16 LEVEL: 44





LEVEL: 44

TYPE-16 LEVEL: 64





LEVEL 64

TYPE-16 LEVELS: 13 & 14





TYPE-16 LEVELS: 57 & 58





TYPE-16 LEVELS: 69-71





TYPE-17 LEVEL: 14





DIVID-10

TYPE-17 LEVEL: 68





TYPE-17 LEVELS: 35-36 & 38-44





TYPE-17 LEVELS: 67-68





LEVELS: 67,68

TYPE-18 LEVEL: 46





LEVEL 06

TYPE-18 LEVEL: 60





THE FOTORE OF LOXURY

TYPE-18 LEVEL: 72





LEVEL: 72

TYPE-18 LEVEL: 72





TYPE-19 LEVEL: 48





LEVEL: 48

TYPE-19 LEVEL: 63





TYPE-19 LEVELS: 67-69





LEVELS 47,64,60

#### STUDIO

TYPE-2 LEVEL: 15





LIVEL D

TYPE-2 LEVELS: 11 & 12





TYPE-2 LEVELS: 15-16





LEVELS: 15,16

TYPE-2 LEVELS: 15-16 & 65-66





## STUDIO

TYPE-2 LEVELS: 17-21





TYPE-2 LEVELS: 18-22





LEVELS: 18,19,20,21,22

TYPE-2 LEVELS: 29 & 30





LEVELS: 29, 30

THE TOTAL OF LOX

TYPE-20 LEVEL: 44





LEVEL: 44

TYPE-20 LEVEL: 48





LIVEL 60

TYPE-20 LEVEL: 64





TYPE-21 LEVEL: 70





LEVEL 70

TYPE-21 LEVEL: 15-1 6 & 65







LEVELS: 15, 16

LEVEL: 65

TYPE-21 LEVELS: 22-23 & 56





TYPE-22 LEVEL: 47





TYPE-22 LE