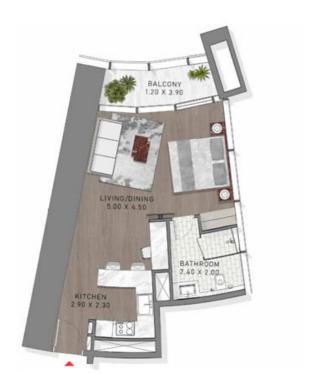

#### STUDIO

TYPE-1 LEVEL: 15

LIVIL IS

TYPE-1 LEVELS: 11 & 12

LEVELS: 11, 12

TYPE-1 LEVELS: 11, 12-14, 15-30, 31-36, 38-58 & 67-72

DEVELS: 12.13.14 18VESS-19.16.17.16.19.20;21.22.29. 24.25.26.27.28.29.30

LEVELS 31,32,33,34,35,36