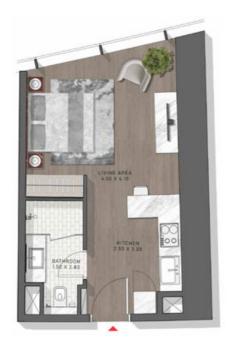

#### STUDIO

TYPE-1 LEVEL: 15

LIVIL IS

TYPE-1 LEVELS: 11 & 12

LEVELS: 11, 12

TYPE-1 LEVELS: 11, 12-14, 15-30, 31-36, 38-58 & 67-72

DEVELS: 12.13.14 18VESS-19.16.17.16.19.20;21.22.29. 24.25.26.27.28.29.30

LEVELS 31,32,33,34,35,36