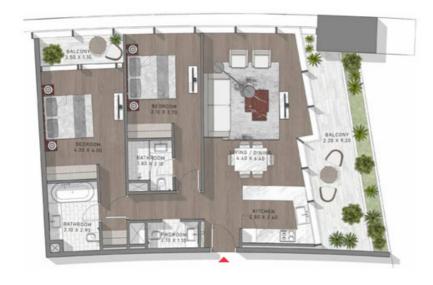

EL: 72

TYPE-7 LEVELS: 12 & 13





HYRE-1LO

TYPE-7 LEVELS: 20-36 & 38-43





LEVELS: 20,21,22,23,24,25,26,27,28,29,30,31, 32,33,34,35,36,38,39,40,41,42,43

TYPE-7 LEVELS: 38-48





LEVELS: 38,39,40,41,42,43,44,45,46,47,48

### STUDIO

TYPE-7 LEVELS: 48-58





LEVELS: 48,49,50,51,52,53,54,55,56,57,58

TYPE-7 LEVELS: 53-58 & 60-63





TYPE-8 LEVEL: 65





LEVEL: 65

TYPE-8 LEVEL: 70





LEVEL: 70

TYPE-8 LEVELS: 38-48





LEVELS: 38,39,40,41,42,43,44,45,46,47,48

## STUDIO

TYPE-8 LEVELS: 49-50





LEVELS: 49,50

TYPE-8 LEVELS: 49-50 & 66-67





TYPE-8 LEVELS: 52 & 53





0

### 1 BEDROOM

TYPE-9 LEVELS: 21-36 & 38-43





TYPE-9 LEVEL: 67





TYPE-9 LEVELS: 20-36 & 38-44





LEVELS 28,21,22,23,24,25,26,27,24,29,36,31, 32,33,34,35,36,36,99,48,41,42,43,44

TYPE-9 LEVELS: 49-58





LEVELS: 49,50,51,52,53,54,55,56,57,38

#### STUDIO

TYPE-9 LEVELS: 52-58





LEVELS 32,33,34,35,34,37,38

TYPE-9 LEVELS: 55-58 & 60-63





LEVELS: 55, 56, 57, 58, 60, 61, 62, 63