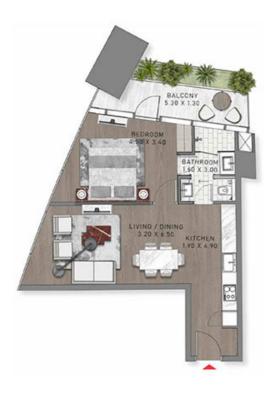

#### STUDIO

TYPE-1 LEVEL: 15

LIVIL IS

TYPE-1 LEVELS: 11 & 12

LEVELS: 11, 12

TYPE-1 LEVELS: 11, 12-14, 15-30, 31-36, 38-58 & 67-72

DEVELS: 12.13.14 18VESS-19.16.17.16.19.20;21.22.29. 24.25.26.27.28.29.30

LEVELS 31,32,33,34,35,36