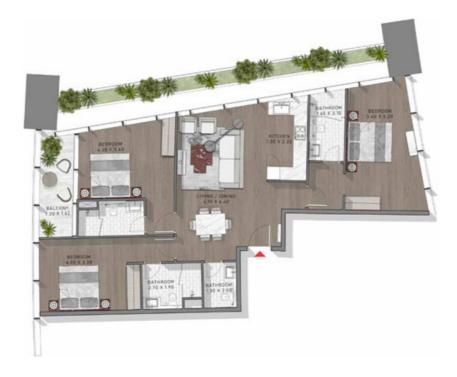

VELS: 29 & 30





LEVELS: 29, 30

THE TOTAL OF LOX

TYPE-20 LEVEL: 44





LEVEL: 44

TYPE-20 LEVEL: 48





LIVEL 60

TYPE-20 LEVEL: 64





TYPE-21 LEVEL: 70





LEVEL 70

TYPE-21 LEVEL: 15-1 6 & 65







LEVELS: 15, 16

LEVEL: 65

TYPE-21 LEVELS: 22-23 & 56





TYPE-22 LEVEL: 47





TYPE-22 LEVEL: 69





LEVEL 69

TYPE-21 LEVELS: 22-23 & 56





TYPE-23 LEVELS: 19 & 20





TYPE-23 LEVELS: 27 & 28





TYPE-24 LEVELS: 18 & 45





TYPE-25 LEVELS: 19 & 72





TYPE-26 LEVEL: 21





TYPE-27 LEVELS: 50 & 51





TYPE-28 LEVELS: 57 & 58





TYPE-29 LEVELS: 61 & 62





TYPE-3 LEVELS: 13 & 14





TYPE-3 LEVELS: 13 & 14





TYPE-3 LEVELS: 17 & 18





LEVELS: 17, 18

# STUDIO

TYPE-3 LEVELS: 17-18





LEVEIS: 17,10

# STUDIO

TYPE-3 LEVELS: 20-36 & 38-43





TYPE-3 LEVELS: 23-25





LEVELS: 23,24,25

TYPE-30 LEVELS: 63 & 64





TYPE-31 LEVEL: 71





TYPE-32 LEVELS: 18 & 71







1 EVEL 71

TYPE-33 LEVEL: 72





LEVEL: 72

TYPE-34 LEVEL: 44





TYPE-35 LEVEL: 45





LEVEL: 45

TYPE-36 LEVEL: 68





TYPE-37 LEVEL: 19





LEVEL: 19

TYPE-38 LEVELS: 15 & 16





LEVELS: 15, 16

TYPE-4 LEVELS: 13 & 14





TYPE-4 LEVELS: 16-17





LEVELS: 16,17

TYPE-4 LEVELS: 17 & 18





LEVELS: 17, 18

# STUDIO

TYPE-4 LEVELS: 22-24 & 55-56





# STUDIO

TYPE-4 LEVELS: 23-36 & 49-58









LEVELS: 49,50,31,32,53,34,35,56,37,38

TYPE-4 LEVELS: 26-30, 60-66 & 67-72









LEVELS: 26,27,28,29,30

LEVELS: 60,61,62,63,64,65,66

LEVELS: 67,68,69,70,71,72

TYPE-5 LEVELS: 17 & 46





LEVELS: 17, 46

TYPE-5 LEVELS: 17-18 & 45





LEVELS: 17,18,45

TYPE-5 LEVELS: 24-25 & 54-55