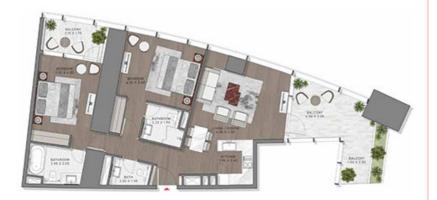

#### STUDIO

TYPE-2 LEVEL: 15

LIVEL D

TYPE-2 LEVELS: 11 & 12

TYPE-2 LEVELS: 15-16

LEVELS: 15,16

TYPE-2 LEVELS: 15-16 & 65-66