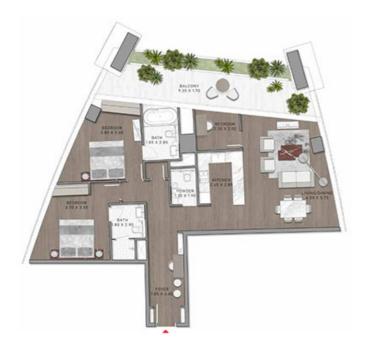

5 LEVELS: 69-71





TYPE-16 LEVEL: 44





LEVEL: 44

TYPE-16 LEVEL: 64





LEVEL 64

TYPE-16 LEVELS: 13 & 14





TYPE-16 LEVELS: 57 & 58





TYPE-16 LEVELS: 69-71





TYPE-17 LEVEL: 14





DIVID-10

TYPE-17 LEVEL: 68





TYPE-17 LEVELS: 35-36 & 38-44





TYPE-17 LEVELS: 67-68





LEVELS: 67,68

TYPE-18 LEVEL: 46





LEVEL 06

TYPE-18 LEVEL: 60





THE FOTORE OF LOXURY

TYPE-18 LEVEL: 72





LEVEL: 72

TYPE-18 LEVEL: 72





TYPE-19 LEVEL: 48





LEVEL: 48

TYPE-19 LEVEL: 63





TYPE-19 LEVELS: 67-69





LEVELS 47,64,60

#### STUDIO

TYPE-2 LEVEL: 15





LIVEL D

TYPE-2 LEVELS: 11 & 12





TYPE-2 LEVELS: 15-16





LEVELS: 15,16

TYPE-2 LEVELS: 15-16 & 65-66





## STUDIO

TYPE-2 LEVELS: 17-21





TYPE-2 LEVELS: 18-22





LEVELS: 18,19,20,21,22

TYPE-2 LEVELS: 29 & 30





LEVELS: 29, 30

THE TOTAL OF LOX

TYPE-20 LEVEL: 44





LEVEL: 44

TYPE-20 LEVEL: 48





LIVEL 60

TYPE-20 LEVEL: 64





TYPE-21 LEVEL: 70





LEVEL 70

TYPE-21 LEVEL: 15-1 6 & 65







LEVELS: 15, 16

LEVEL: 65

TYPE-21 LEVELS: 22-23 & 56





TYPE-22 LEVEL: 47





TYPE-22 LEVEL: 69





LEVEL 69

TYPE-21 LEVELS: 22-23 & 56





TYPE-23 LEVELS: 19 & 20





TYPE-23 LEVELS: 27 & 28





TYPE-24 LEVELS: 18 & 45





TYPE-25 LEVELS: 19 & 72





TYPE-26 LEVEL: 21





TYPE-27 LEVELS: 50 & 51





TYPE-28 LEVELS: 57 & 58





TYPE-29 LEVELS: 61 & 62





TYPE-3 LEVELS: 13 & 14





TYPE-3 LEVELS: 13 & 14





TYPE-3 LEVELS: 17 & 18





LEVELS: 17, 18

# STUDIO

TYPE-3 LEVELS: 17-18





LEVEIS: 17,10

# STUDIO

TYPE-3 LEVELS: 20-36 & 38-43





TYPE-3 LEVELS: 23-25





LEVELS: 23,