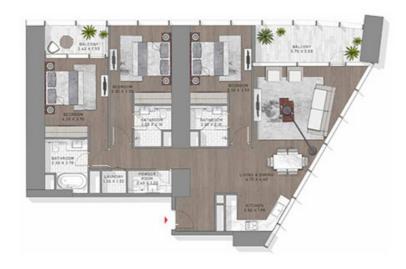

LEVELS: 22-23 & 56





TYPE-23 LEVELS: 19 & 20





TYPE-23 LEVELS: 27 & 28





TYPE-24 LEVELS: 18 & 45





TYPE-25 LEVELS: 19 & 72





TYPE-26 LEVEL: 21





TYPE-27 LEVELS: 50 & 51





TYPE-28 LEVELS: 57 & 58





TYPE-29 LEVELS: 61 & 62





TYPE-3 LEVELS: 13 & 14





TYPE-3 LEVELS: 13 & 14





TYPE-3 LEVELS: 17 & 18





LEVELS: 17, 18

# STUDIO

TYPE-3 LEVELS: 17-18





LEVEIS: 17,10

# STUDIO

TYPE-3 LEVELS: 20-36 & 38-43





TYPE-3 LEVELS: 23-25





LEVELS: 23,24,25

TYPE-30 LEVELS: 63 & 64





TYPE-31 LEVEL: 71





TYPE-32 LEVELS: 18 & 71







1 EVEL 71

TYPE-33 LEVEL: 72





LEVEL: 72

TYPE-34 LEVEL: 44





TYPE-35 LEVEL: 45





LEVEL: 45

TYPE-36 LEVEL: 68





TYPE-37 LEVEL: 19





LEVEL: 19

TYPE-38 LEVELS: 15 & 16





LEVELS: 15, 16

TYPE-4 LEVELS: 13 & 14





TYPE-4 LEVELS: 16-17





LEVELS: 16,17

TYPE-4 LEVELS: 17 & 18





LEVELS: 17, 18

# STUDIO

TYPE-4 LEVELS: 22-24 & 55-56





# STUDIO

TYPE-4 LEVELS: 23-36 & 49-58









LEVELS: 49,50,31,32,53,34,35,56,37,38

TYPE-4 LEVELS: 26-30, 60-66 & 67-72









LEVELS: 26,27,28,29,30

LEVELS: 60,61,62,63,64,65,66

LEVELS: 67,68,69,70,71,72

TYPE-5 LEVELS: 17 & 46





LEVELS: 17, 46

TYPE-5 LEVELS: 17-18 & 45





LEVELS: 17,18,45

TYPE-5 LEVELS: 24-25 & 54-55







LEVELS: 24, 25

TYPE-5 LEVELS: 26-30





LEVELS: 26,27,28,29,30

# STUDIO

TYPE-5 LEVELS: 46, 70 & 72





LEVELS: 46, 70 to 72

# STUDIO

TYPE-5 LEVELS: 51-54





TYPE-5 LEVELS: 60-62





TYPE-6 LEVEL: 17





TYPE-6 LEVEL: 19





LEVEL: 19

TYPE-6 LEVEL: 21





TYPE-6 LEVEL: 48





# STUDIO

TYPE-6 LEVEL: 50





TY