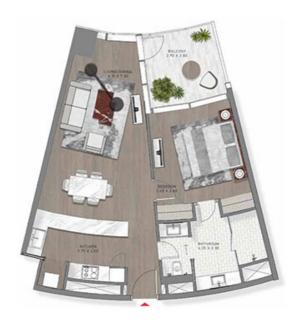

TYPE-12 LEVELS: 49-51

LEVELS: 49,59,51

TYPE-12 LEVELS: 60-61

LEVELS: 60,61

TYPE-12 LEVELS: 64-67