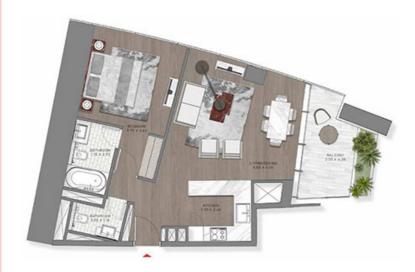

LEVELS: 44, 45, 46, 47, 48, 49, 50, 51, 52, 53

LEVELS: 54, 55, 56, 57, 58

LEVELS: 60, 61, 62, 63, 64, 65, 66, 67, 68, 69, 70, 71, 72

TYPE-10 LEVELS: 13-14 & 22-36 & 38-58 & 60-62

LEVELS: 13, 14, 22, 23, 24, 25, 26, 27, 28, 29, 30, 31, 32, 33, 34, 35, 36, 38, 39, 40, 41, 42, 43, 44, 45, 46, 47, 48, 49, 50, 51, 52, 53, 54, 55, 56, 57, 58, 60, 61, 62