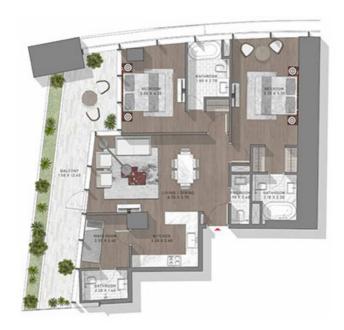

LEVELS: 44, 45, 46, 47, 48, 49, 50, 51, 52, 53

LEVELS: 54, 55, 56, 57, 58

LEVELS: 60, 61, 62, 63, 64, 65, 66, 67, 68, 69, 70, 71, 72

TYPE-10 LEVELS: 13-14 & 22-36 & 38-58 & 60-62

LEVELS: 13, 14, 22, 23, 24, 25, 26, 27, 28, 29, 30, 31, 32, 33, 34, 35, 36, 38, 39, 40, 41, 42, 43, 44, 45, 46, 47, 48, 49, 50, 51, 52, 53, 54, 55, 56, 57, 58, 60, 61, 62