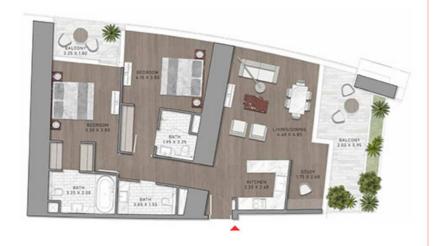

LEVEL: 65

TYPE-21 LEVELS: 22-23 & 56





TYPE-22 LEVEL: 47





TYPE-22 LEVEL: 69





LEVEL 69

TYPE-21 LEVELS: 22-23 & 56





TYPE-23 LEVELS: 19 & 20





TYPE-23 LEVELS: 27 & 28





TYPE-24 LEVELS: 18 & 45





TYPE-25 LEVELS: 19 & 72





TYPE-26 LEVEL: 21





TYPE-27 LEVELS: 50 & 51





TYPE-28 LEVELS: 57 & 58





TYPE-29 LEVELS: 61 & 62





TYPE-3 LEVELS: 13 & 14





TYPE-3 LEVELS: 13 & 14





TYPE-3 LEVELS: 17 & 18





LEVELS: 17, 18

# STUDIO

TYPE-3 LEVELS: 17-18





LEVEIS: 17,10

# STUDIO

TYPE-3 LEVELS: 20-36 & 38-43





TYPE-3 LEVELS: 23-25





LEVELS: 23,24,25

TYPE-30 LEVELS: 63 & 64





TYPE-31 LEVEL: 71





TYPE-32 LEVELS: 18 & 71







1 EVEL 71

TYPE-33 LEVEL: 72





LEVEL: 72

TYPE-34 LEVEL: 44





TYPE-35 LEVEL: 45





LEVEL: 45

TYPE-36 LEVEL: 68





TYPE-37 LEVEL: 19





LEVEL: 19

TYPE-38 LEVELS: 15 & 16





LEVELS: 15, 16

TYPE-4 LEVELS: 13 & 14





TYPE-4 LEVELS: 16-17





LEVELS: 16,17

TYPE-4 LEVELS: 17 & 18





LEVELS: 17, 18

# STUDIO

TYPE-4 LEVELS: 22-24 & 55-56





# STUDIO

TYPE-4 LEVELS: 23-36 & 49-58









LEVELS: 49,50,31,32,53,34,35,56,37,38

TYPE-4 LEVELS: 26-30, 60-66 & 67-72









LEVELS: 26,27,28,29,30

LEVELS: 60,61,62,63,64,65,66

LEVELS: 67,68,69,70,71,72

TYPE-5 LEVELS: 17 & 46





LEVELS: 17, 46

TYPE-5 LEVELS: 17-18 & 45





LEVELS: 17,18,45

TYPE-5 LEVELS: 24-25 & 54-55







LEVELS: 24, 25

TYPE-5 LEVELS: 26-30





LEVELS: 26,27,28,29,30

# STUDIO

TYPE-5 LEVELS: 46, 70 & 72





LEVELS: 46, 70 to 72

# STUDIO

TYPE-5 LEVELS: 51-54





TYPE-5 LEVELS: 60-62





TYPE-6 LEVEL: 17





TYPE