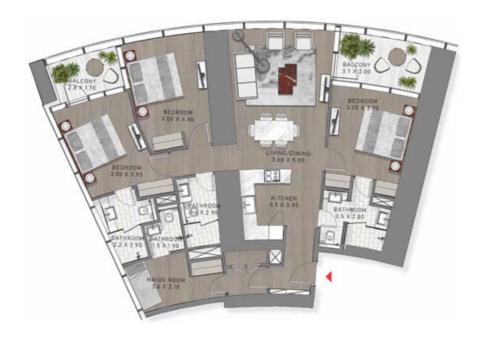

# Safa Two

# 3 BEDROOM

TYPE-1 LEVEL: 11





LEVEL: 11

#### STUDIO

TYPE-1 LEVEL: 15





LIVIL IS

TYPE-1 LEVELS: 11 & 12





LEVELS: 11, 12

TYPE-1 LEVELS: 11, 12-14, 15-30, 31-36, 38-58 & 67-72











DEVELS: 12.13.14 18VESS-19.16.17.16.19.20;21.22.29. 24.25.26.27.28.29.30







LEVELS 31,32,33,34,35,36

TYPE-1 LEVELS: 11-14 , 15-25, 31-36 & 38-58





HVII.S. (1,12.13.14



LEVELS: 15,16,17,18,19,28,21,22,23,24,25



LEVELS: 31,32,30,34,30,36



48 50 51 57.33 54.55 54.57 58

TYPE-1 LEVELS: 11 - 36 & 38 - 58 & 65 - 72











LEVELS: 11, 12, 13, 14

LEVELS: 15, 16

LEVELS: 17, 18, 19

LEVELS: 20, 21, 22, 23, 24, 25 29, 30, 31, 32, 33, 34, 35, 36, 38, 39, 40, 41, 42, 43, 44, 45, 46, 48, 49, 50, 51, 52, 53, 54











LEVEL: 26, 27, 28

LEVELS: 47, 55, 56, 57, 58

LEVELS: 65, 66, 67, 68, 69,70

LEVEL: 71

LEVEL: 72