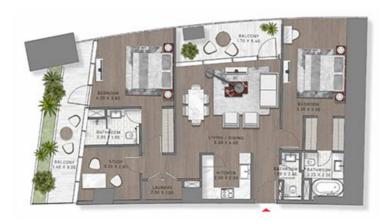

TYPE-18 LEVEL: 60





THE FOTORE OF LOXURY

TYPE-18 LEVEL: 72





LEVEL: 72

TYPE-18 LEVEL: 72





TYPE-19 LEVEL: 48





LEVEL: 48

TYPE-19 LEVEL: 63





TYPE-19 LEVELS: 67-69





LEVELS 47,64,60

#### STUDIO

TYPE-2 LEVEL: 15





LIVEL D

TYPE-2 LEVELS: 11 & 12





TYPE-2 LEVELS: 15-16





LEVELS: 15,16

TYPE-2 LEVELS: 15-16 & 65-66





## STUDIO

TYPE-2 LEVELS: 17-21





TYPE-2 LEVELS: 18-22





LEVELS: 18,19,20,21,22

TYPE-2 LEVELS: 29 & 30





LEVELS: 29, 30

THE TOTAL OF LOX

TYPE-20 LEVEL: 44





LEVEL: 44

TYPE-20 LEVEL: 48





LIVEL 60

TYPE-20 LEVEL: 64





TYPE-21 LEVEL: 70





LEVEL 70

TYPE-21 LEVEL: 15-1 6 & 65







LEVELS: 15, 16

LEVEL: 65

TYPE-21 LEVELS: 22-23 & 56





TYPE-22 LEVEL: 47





TYPE-22 LEVEL: 69





LEVEL 69

TYPE-21 LEVELS: 22-23 & 56





TYPE-23 LEVELS: 19 & 20





TYPE-23 LEVELS: 27 & 28





TYPE-24 LEVELS: 18 & 45





TYPE-25 LEVELS: 19 & 72





TYPE-26 LEVEL: 21





TYPE-27 LEVELS: 50 & 51





TYPE-28 LEVELS: 57 & 58





TYPE-29 LEVELS: 61 & 62





TYPE-3 LEVELS: 13 & 14





TYPE-3 LEVELS: 13 & 14





TYPE-3 LEVELS: 17 & 18





LEVELS: 17, 18

# STUDIO

TYPE-3 LEVELS: 17-18





LEVEIS: 17,10

# STUDIO

TYPE-3 LEVELS: 20-36 & 38-43





TYPE-3 LEVELS: 23-25





LEVELS: 23,24,25

TYPE-30 LEVELS: 63 & 64





TYPE-31 LEVEL: 71





TYPE-32 LEVELS: 18 & 71







1 EVEL 71

TYPE-33 LEVEL: 72





LEVEL: 72

TYPE-34 LEVEL: 44





TYPE-35 LEVEL: 45





LEVEL: 45

TYPE-36 LEVEL: 68





TYPE-37 LEVEL: 19





LEVEL: 19

TYPE-38 LEVELS: 15 & 16





LEVELS: 15, 16

TYPE-4 LEVELS: 13 & 14





TYPE-4 LEVELS: 1