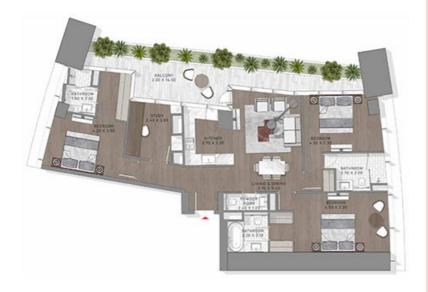

### 1 BEDROOM

TYPE-9 LEVELS: 21-36 & 38-43

TYPE-9 LEVEL: 67

TYPE-9 LEVELS: 20-36 & 38-44

LEVELS 28,21,22,23,24,25,26,27,24,29,36,31, 32,33,34,35,36,36,99,48,41,42,43,44

TYPE-9 LEVELS: 49-58

LEVELS: 49,50,51,52,53,54,55,56,57,38