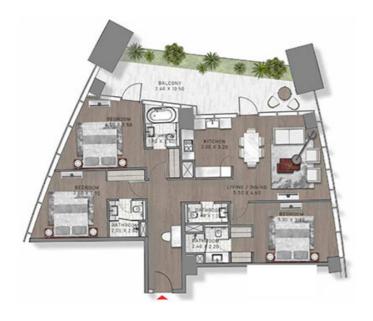

L: 72





LEVEL: 72

TYPE-18 LEVEL: 72





TYPE-19 LEVEL: 48





LEVEL: 48

TYPE-19 LEVEL: 63





TYPE-19 LEVELS: 67-69





LEVELS 47,64,60

#### STUDIO

TYPE-2 LEVEL: 15





LIVEL D

TYPE-2 LEVELS: 11 & 12





TYPE-2 LEVELS: 15-16





LEVELS: 15,16

TYPE-2 LEVELS: 15-16 & 65-66





## STUDIO

TYPE-2 LEVELS: 17-21





TYPE-2 LEVELS: 18-22





LEVELS: 18,19,20,21,22

TYPE-2 LEVELS: 29 & 30





LEVELS: 29, 30

THE TOTAL OF LOX

TYPE-20 LEVEL: 44





LEVEL: 44

TYPE-20 LEVEL: 48





LIVEL 60

TYPE-20 LEVEL: 64





TYPE-21 LEVEL: 70





LEVEL 70

TYPE-21 LEVEL: 15-1 6 & 65







LEVELS: 15, 16

LEVEL: 65

TYPE-21 LEVELS: 22-23 & 56





TYPE-22 LEVEL: 47





TYPE-22 LEVEL: 69





LEVEL 69

TYPE-21 LEVELS: 22-23 & 56





TYPE-23 LEVELS: 19 & 20





TYPE-23 LEVELS: 27 & 28





TYPE-24 LEVELS: 18 & 45





TYPE-25 LEVELS: 19 & 72





TYPE-26 LEVEL: 21





TYPE-27 LEVELS: 50 & 51





TYPE-28 LEVELS: 57 & 58





TYPE-29 LEVELS: 61 & 62





TYPE-3 LEVELS: 13 & 14





TYPE-3 LEVELS: 13 & 14





TYPE-3 LEVELS: 17 & 18





LEVELS: 17, 18

# STUDIO

TYPE-3 LEVELS: 17-18





LEVEIS: 17,10

# STUDIO

TYPE-3 LEVELS: 20-36 & 38-43





TYPE-3 LEVELS: 23-25





LEVELS: 23,24,25

TYPE-30 LEVELS: 63 & 64





TYPE-31 LEVEL: 71





TYPE-32 LEVELS: 18 & 71







1 EVEL 71

TYPE-33 LEVEL: 72





LEVEL: 72

TYPE-34 LEVEL: 44





TYPE-35 LEVEL: 45





LEVEL: 45

TYPE-36 LEVEL: 68





TYPE-37 LEVEL: 19





LEVEL: 19

TYPE-38 LEVELS: 15 & 16





LEVELS: 15, 16

TYPE-4 LEVELS: 13 & 14





TYPE-4 LEVELS: 16-17





LEVELS: 16,17

TYPE-4 LEVELS: 17 & 18





LEVEL