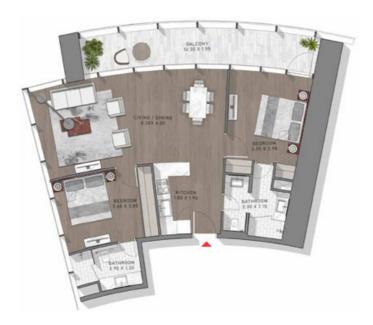

### 1 BEDROOM

TYPE-9 LEVELS: 21-36 & 38-43

TYPE-9 LEVEL: 67

TYPE-9 LEVELS: 20-36 & 38-44

LEVELS 28,21,22,23,24,25,26,27,24,29,36,31, 32,33,34,35,36,36,99,48,41,42,43,44

TYPE-9 LEVELS: 49-58

LEVELS: 49,50,51,52,53,54,55,56,57,38