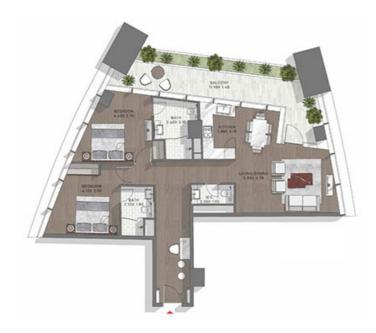

LEVELS: 67-69





LEVELS 47,64,60

#### STUDIO

TYPE-2 LEVEL: 15





LIVEL D

TYPE-2 LEVELS: 11 & 12





TYPE-2 LEVELS: 15-16





LEVELS: 15,16

TYPE-2 LEVELS: 15-16 & 65-66





## STUDIO

TYPE-2 LEVELS: 17-21





TYPE-2 LEVELS: 18-22





LEVELS: 18,19,20,21,22

TYPE-2 LEVELS: 29 & 30





LEVELS: 29, 30

THE TOTAL OF LOX

TYPE-20 LEVEL: 44





LEVEL: 44

TYPE-20 LEVEL: 48





LIVEL 60

TYPE-20 LEVEL: 64





TYPE-21 LEVEL: 70





LEVEL 70

TYPE-21 LEVEL: 15-1 6 & 65







LEVELS: 15, 16

LEVEL: 65

TYPE-21 LEVELS: 22-23 & 56





TYPE-22 LEVEL: 47





TYPE-22 LEVEL: 69





LEVEL 69

TYPE-21 LEVELS: 22-23 & 56





TYPE-23 LEVELS: 19 & 20





TYPE-23 LEVELS: 27 & 28





TYPE-24 LEVELS: 18 & 45





TYPE-25 LEVELS: 19 & 72





TYPE-26 LEVEL: 21





TYPE-27 LEVELS: 50 & 51





TYPE-28 LEVELS: 57 & 58





TYPE-29 LEVELS: 61 & 62





TYPE-3 LEVELS: 13 & 14





TYPE-3 LEVELS: 13 & 14





TYPE-3 LEVELS: 17 & 18





LEVELS: 17, 18

# STUDIO

TYPE-3 LEVELS: 17-18





LEVEIS: 17,10

# STUDIO

TYPE-3 LEVELS: 20-36 & 38-43





TYPE-3 LEVELS: 23-25





LEVELS: 23,24,25

TYPE-30 LEVELS: 63 & 64





TYPE-31 LEVEL: 71





TYPE-32 LEVELS: 18 & 71







1 EVEL 71

TYPE-33 LEVEL: 72





LEVEL: 72

TYPE-34 LEVEL: 44





TYPE-35 LEVEL: 45





LEVEL: 45

TYPE-36 LEVEL: 68





TYPE-37 LEVEL: 19





LEVEL: 19

TYPE-38 LEVELS: 15 & 16





LEVELS: 15, 16

TYPE-4 LEVELS: 13 & 14





TYPE-4 LEVELS: 16-17





LEVELS: 16,17

TYPE-4 LEVELS: 17 & 18





LEVELS: 17, 18

# STUDIO

TYPE-4 LEVELS: 22-24 & 55-56





# STUDIO

TYPE-4 LEVELS: 23-36 & 49-58









LEVELS: