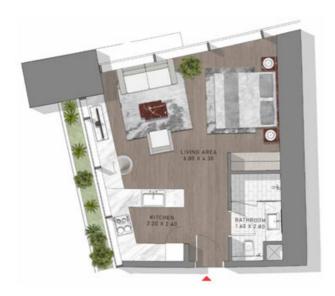

### 1 BEDROOM

TYPE-9 LEVELS: 21-36 & 38-43

TYPE-9 LEVEL: 67

TYPE-9 LEVELS: 20-36 & 38-44

LEVELS 28,21,22,23,24,25,26,27,24,29,36,31, 32,33,34,35,36,36,99,48,41,42,43,44

TYPE-9 LEVELS: 49-58

LEVELS: 49,50,51,52,53,54,55,56,57,38