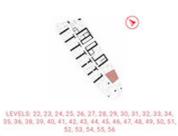

# STUDIO

TYPE-3 LEVELS: 20-36 & 38-43

TYPE-3 LEVELS: 23-25

LEVELS: 23,24,25

TYPE-30 LEVELS: 63 & 64

TYPE-31 LEVEL: 71

TYPE-32 LEVELS: 18 & 71

1 EVEL 71

# STUDIO

TYPE-4 LEVELS: 22-24 & 55-56

# STUDIO

TYPE-4 LEVELS: 23-36 & 49-58

LEVELS: 49,50,31,32,53,34,35,56,37,38

TYPE-4 LEVELS: 26-30, 60-66 & 67-72

LEVELS: 26,27,28,29,30

LEVELS: 60,61,62,63,64,65,66

LEVELS: 67,68,69,70,71,72

TYPE-5 LEVELS: 17 & 46