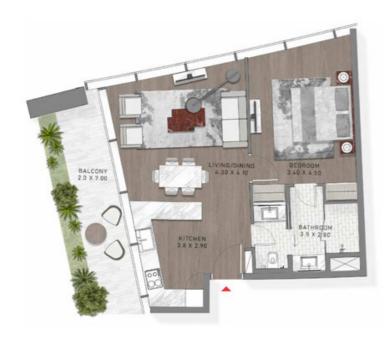

### 1 BEDROOM

TYPE-9 LEVELS: 21-36 & 38-43

TYPE-9 LEVEL: 67

TYPE-9 LEVELS: 20-36 & 38-44

LEVELS 28,21,22,23,24,25,26,27,24,29,36,31, 32,33,34,35,36,36,99,48,41,42,43,44

TYPE-9 LEVELS: 49-58

LEVELS: 49,50,51,52,53,54,55,56,57,38