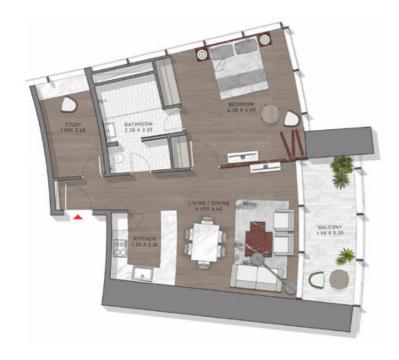

### 1 BEDROOM

TYPE-9 LEVELS: 21-36 & 38-43

TYPE-9 LEVEL: 67

TYPE-9 LEVELS: 20-36 & 38-44

LEVELS 28,21,22,23,24,25,26,27,24,29,36,31, 32,33,34,35,36,36,99,48,41,42,43,44

TYPE-9 LEVELS: 49-58

LEVELS: 49,50,51,52,53,54,55,56,57,38