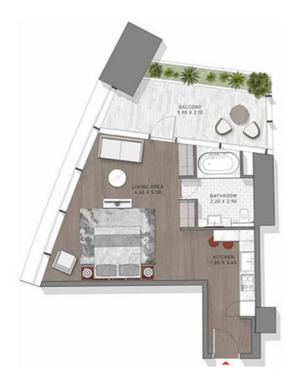

#### STUDIO

TYPE-1 LEVEL: 15

LIVIL IS

TYPE-1 LEVELS: 11 & 12

LEVELS: 11, 12

TYPE-1 LEVELS: 11, 12-14, 15-30, 31-36, 38-58 & 67-72

DEVELS: 12.13.14 18VESS-19.16.17.16.19.20;21.22.29. 24.25.26.27.28.29.30

LEVELS 31,32,33,34,35,36