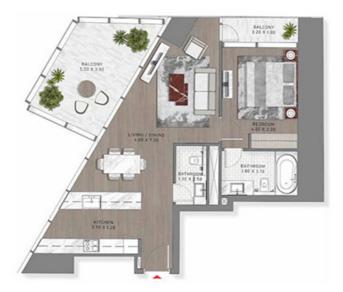

-69





LEVELS: 47,48,69

TYPE-15 LEVEL: 71





LEVEL: 71

TYPE-15 LEVELS: 25 & 54





LEVELS: 25, 54

TYPE-15 LEVELS: 60-64





TYPE-15 LEVELS: 62-66





LEVELS: 62,63,64,63,64

TYPE-15 LEVELS: 69-71





TYPE-16 LEVEL: 44





LEVEL: 44

TYPE-16 LEVEL: 64





LEVEL 64

TYPE-16 LEVELS: 13 & 14





TYPE-16 LEVELS: 57 & 58





TYPE-16 LEVELS: 69-71





TYPE-17 LEVEL: 14





DIVID-10

TYPE-17 LEVEL: 68





TYPE-17 LEVELS: 35-36 & 38-44





TYPE-17 LEVELS: 67-68





LEVELS: 67,68

TYPE-18 LEVEL: 46





LEVEL 06

TYPE-18 LEVEL: 60





THE FOTORE OF LOXURY

TYPE-18 LEVEL: 72





LEVEL: 72

TYPE-18 LEVEL: 72





TYPE-19 LEVEL: 48





LEVEL: 48

TYPE-19 LEVEL: 63





TYPE-19 LEVELS: 67-69





LEVELS 47,64,60

#### STUDIO

TYPE-2 LEVEL: 15





LIVEL D

TYPE-2 LEVELS: 11 & 12





TYPE-2 LEVELS: 15-16





LEVELS: 15,16

TYPE-2 LEVELS: 15-16 & 65-66





## STUDIO

TYPE-2 LEVELS: 17-21





TYPE-2 LEVELS: 18-22





LEVELS: 18,19,20,21,22

TYPE-2 LEVELS: 29 & 30





LEVELS: 29, 30

THE TOTAL OF LOX

TYPE-20 LEVEL: 44





LEVEL: 44

TYPE-20 LEVEL: 48





LIVEL 60

TYPE-20 LEVEL: 64





TYPE-21 LEVEL: 70





LEVEL 70

TYPE-21 LEVEL: 15-1 6 & 65







LEVELS: 15, 16

LEVEL: 65

TYPE-21 LEVELS: 22-23 & 56





TYPE-22 LEVEL: 47





TYPE-22 LEVEL: 69





LEVEL 69

TYPE-21 LEVELS: 22-23 & 56





TYPE-23 LEVELS: 19 & 20





TYPE-23 LEVELS: 27 & 28





TYPE-24 LEVELS: 18 & 45





TYPE-25 LEVELS: 19 & 72





TYPE-26 LEVEL: 21





TYPE-27 LEVELS: 50 & 51





TYPE-28 LEVELS: 57 & 58





TYPE-29 LEVELS: 61 & 62





TYPE-3 LEVELS: 13 & 14





TYPE-3 LEVELS: