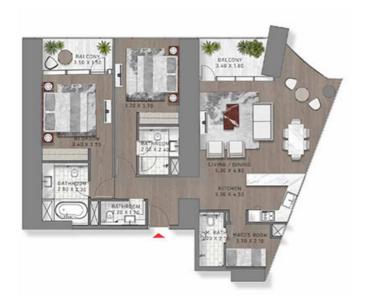

45, 46, 47, 48, 49, 50, 51, 52, 53, 54, 55, 56, 57, 58, 60, 61, 62

TYPE-10 LEVEL: 67





## STUDIO

TYPE-10 LEVEL: 70





LEVEL 70

TYPE-10 LEVEL: 70





LEVEL: 70

TYPE-10 LEVELS: 15-16 & 47-48 & 68-69





TYPE-10 LEVEL: 60-66





LEVELS: 40.41.42.63.64.65.64

TYPE-11 LEVEL: 26





TYPE-11 LEVEL: 47





TYPE-11 LEVEL: 71





LEVEL 71

TYPE-11 LEVELS: 20-36 & 38-43





TYPE-11 LEVELS: 22-36 & 38-56





TYPE-11 LEVELS: 60-61





LEVELS: 60,61

## STUDIO

TYPE-12 LEVELS: 45 & 71





LEVELS 45 & 71

TYPE-12 LEVELS: 31-34 & 45-46





TYPE-12 LEVELS: 48-58 & 60-72





LEVELS: 48, 49, 50, 51, 52, 53, 54, 55, 56, 57, 58, 60, 61, 62, 63, 64, 65, 66, 67, 68, 69, 70, 71, 72

TYPE-12 LEVELS: 49-51





LEVELS: 49,59,51

TYPE-12 LEVELS: 60-61





LEVELS: 60,61

TYPE-12 LEVELS: 64-67





## STUDIO

TYPE-13 LEVEL: 19





LEVEL: 19

TYPE-13 LEVEL: 46





TYPE-13 LEVEL: 49





LEVEL: 49

TYPE-13 LEVELS: 47 & 68-69





LEVELS: 47, 68, 69

TYPE-13 LEVELS: 60-61





DEVELS: 48.41

TYPE-13 LEVELS: 62-63





LEVILS: 62,63

TYPE-14 LEVEL: 66





TYPE-14 LEVEL: 70





TYPE-14 LEVELS: 51-52 & 64-65





TYPE-14 LEVELS: 62-64





LEVELS 42,40,64

TYPE-14 LEVELS: 67-69





LEVELS: 47,48,69

TYPE-15 LEVEL: 71





LEVEL: 71

TYPE-15 LEVELS: 25 & 54





LEVELS: 25, 54

TYPE-15 LEVELS: 60-64





TYPE-15 LEVELS: 62-66





LEVELS: 62,63,64,63,64

TYPE-15 LEVELS: 69-71





TYPE-16 LEVEL: 44





LEVEL: 44

TYPE-16 LEVEL: 64





LEVEL 64

TYPE-16 LEVELS: 13 & 14





TYPE-16 LEVELS: 57 & 58





TYPE-16 LEVELS: 69-71





TYPE-17 LEVEL: 14





DIVID-10

TYPE-17 LEVEL: 68