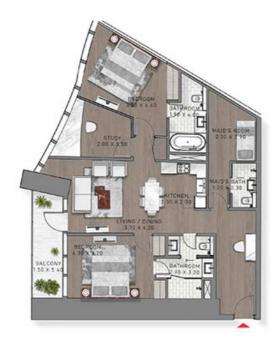

64





TYPE-21 LEVEL: 70





LEVEL 70

TYPE-21 LEVEL: 15-1 6 & 65







LEVELS: 15, 16

LEVEL: 65

TYPE-21 LEVELS: 22-23 & 56





TYPE-22 LEVEL: 47





TYPE-22 LEVEL: 69





LEVEL 69

TYPE-21 LEVELS: 22-23 & 56





TYPE-23 LEVELS: 19 & 20





TYPE-23 LEVELS: 27 & 28





TYPE-24 LEVELS: 18 & 45





TYPE-25 LEVELS: 19 & 72





TYPE-26 LEVEL: 21





TYPE-27 LEVELS: 50 & 51





TYPE-28 LEVELS: 57 & 58





TYPE-29 LEVELS: 61 & 62





TYPE-3 LEVELS: 13 & 14





TYPE-3 LEVELS: 13 & 14





TYPE-3 LEVELS: 17 & 18





LEVELS: 17, 18

# STUDIO

TYPE-3 LEVELS: 17-18





LEVEIS: 17,10

# STUDIO

TYPE-3 LEVELS: 20-36 & 38-43





TYPE-3 LEVELS: 23-25





LEVELS: 23,24,25

TYPE-30 LEVELS: 63 & 64





TYPE-31 LEVEL: 71





TYPE-32 LEVELS: 18 & 71







1 EVEL 71

TYPE-33 LEVEL: 72





LEVEL: 72

TYPE-34 LEVEL: 44





TYPE-35 LEVEL: 45





LEVEL: 45

TYPE-36 LEVEL: 68





TYPE-37 LEVEL: 19





LEVEL: 19

TYPE-38 LEVELS: 15 & 16





LEVELS: 15, 16

TYPE-4 LEVELS: 13 & 14





TYPE-4 LEVELS: 16-17





LEVELS: 16,17

TYPE-4 LEVELS: 17 & 18





LEVELS: 17, 18

# STUDIO

TYPE-4 LEVELS: 22-24 & 55-56





# STUDIO

TYPE-4 LEVELS: 23-36 & 49-58









LEVELS: 49,50,31,32,53,34,35,56,37,38

TYPE-4 LEVELS: 26-30, 60-66 & 67-72









LEVELS: 26,27,28,29,30

LEVELS: 60,61,62,63,64,65,66

LEVELS: 67,68,69,70,71,72

TYPE-5 LEVELS: 17 & 46





LEVELS: 17, 46

TYPE-5 LEVELS: 17-18 & 45





LEVELS: 17,18,45

TYPE-5 LEVELS: 24-25 & 54-55







LEVELS: 24, 25

TYPE-5 LEVELS: 26-30





LEVELS: 26,27,28,29,30

# STUDIO

TYPE-5 LEVELS: 46, 70 & 72





LEVELS: 46, 70 to 7