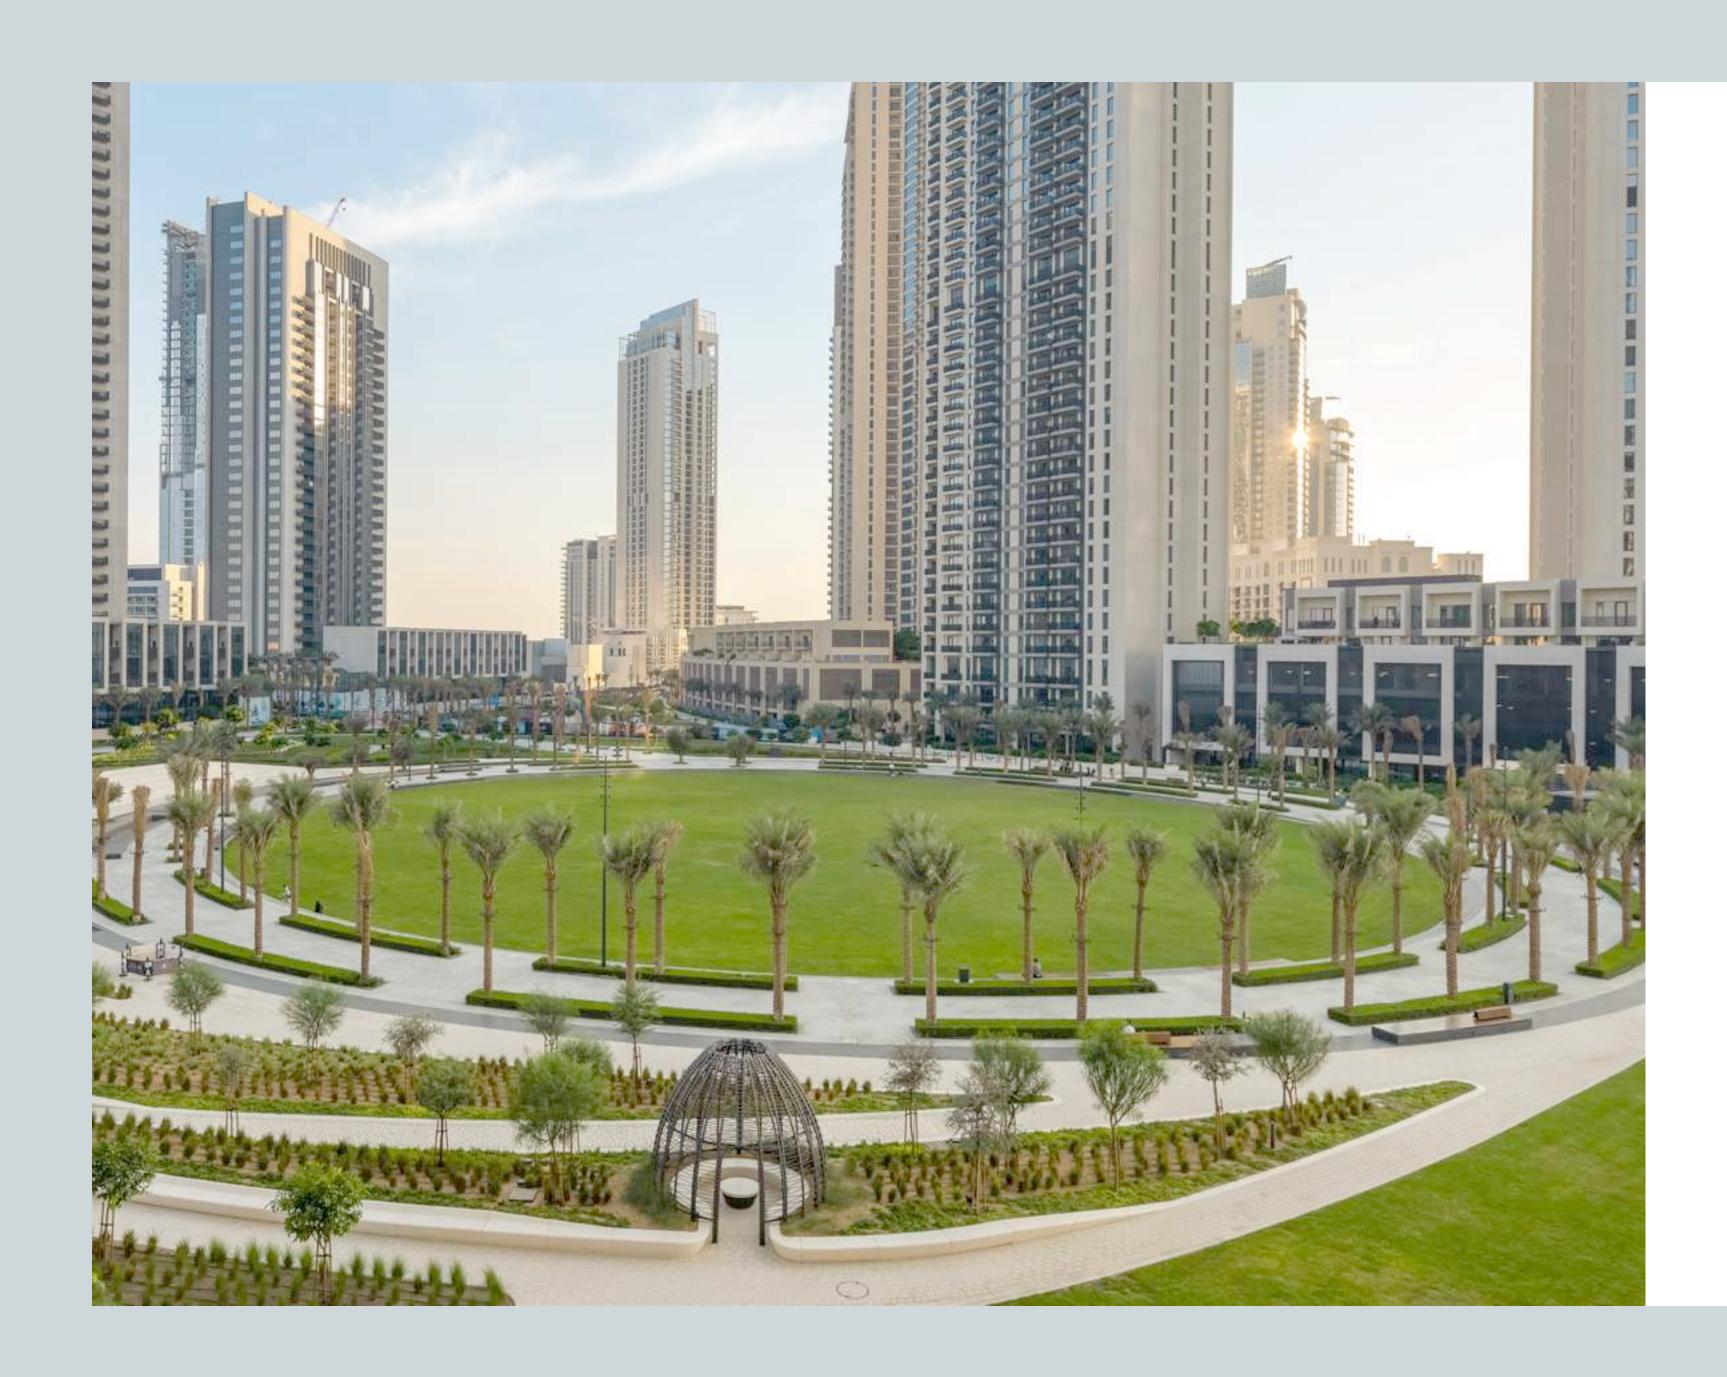

#### **CENTRAL PARK**

The heart of island living, Dubai Creek Harbour Central Park offers residents a tranquil refuge to unwind, first-class amenities to enjoy, and wide-open spaces to discover. With a total area of six football fields, Dubai's Central Park is one of the largest parks in the emirate and offers a variety of activities for the whole family.

| 23                          |     |                    |        |                      |
|-----------------------------|-----|--------------------|--------|----------------------|
| Splash Pad<br>Fitness Plaza |     | Kids'<br>Play Area |        | Lawn<br>Amphitheatre |
|                             |     |                    | N.     |                      |
|                             | Dog |                    | Skatin | g                    |

23

Park

**0**0

3

Areas