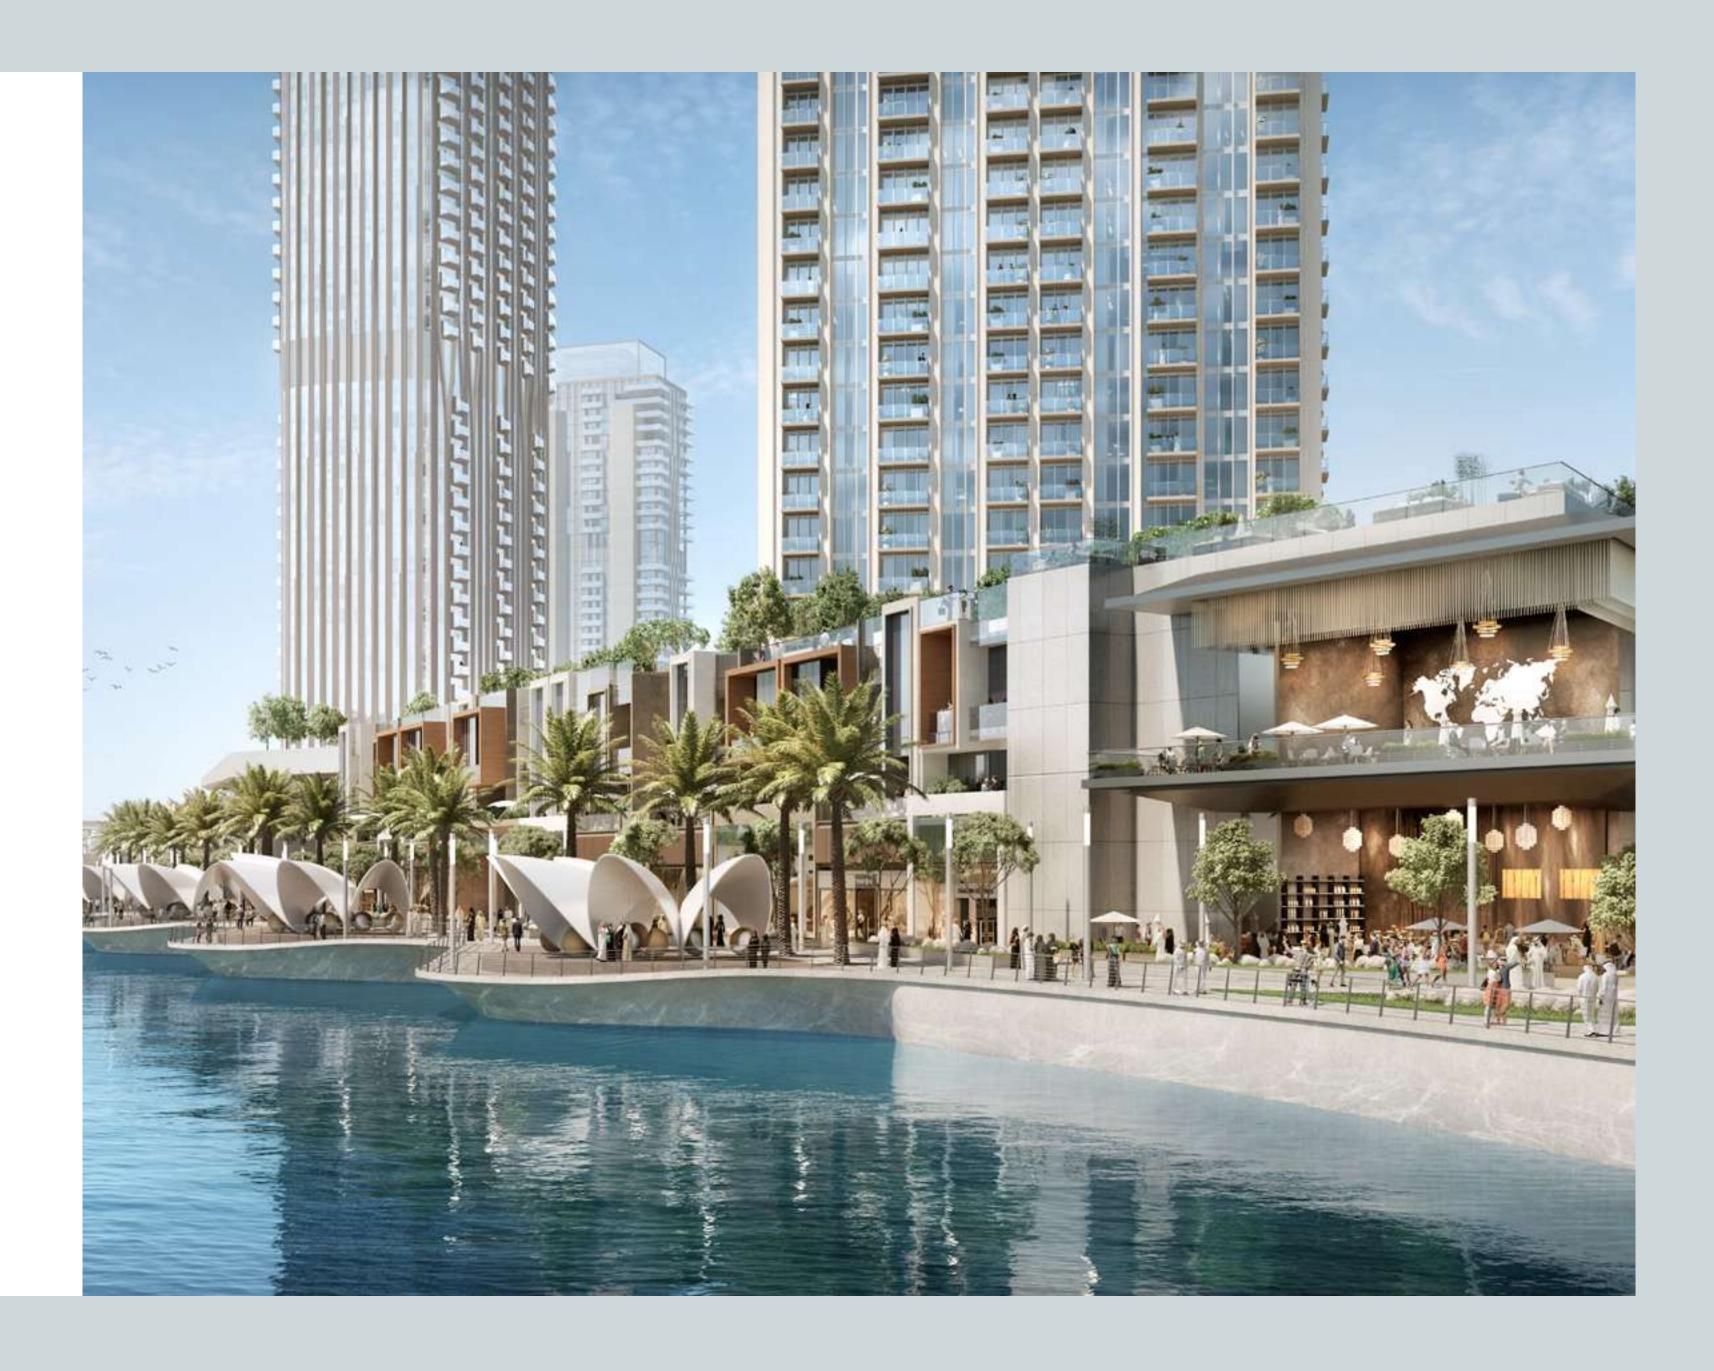

#### CREEK BEACH

Creek Beach is Dubai's first-of-its-kind urban beach in the middle of Dubai Creek Harbour. Located along the historic Dubai Creek. Creek Beach is conceived to offer you the ultimate family-friendly retreat. From 700 metres of pristine white sands to the infinity pool and spectacular sunset views, this is paradise reborn.

#### UNIQUE LOCATION

700-Metre Beach Dining at The Waterfront

Yacht Club Licensed Bars & Restaurants

5 Min from Creek Marina

÷

Breathtaking Sunset Views

Hotel

-