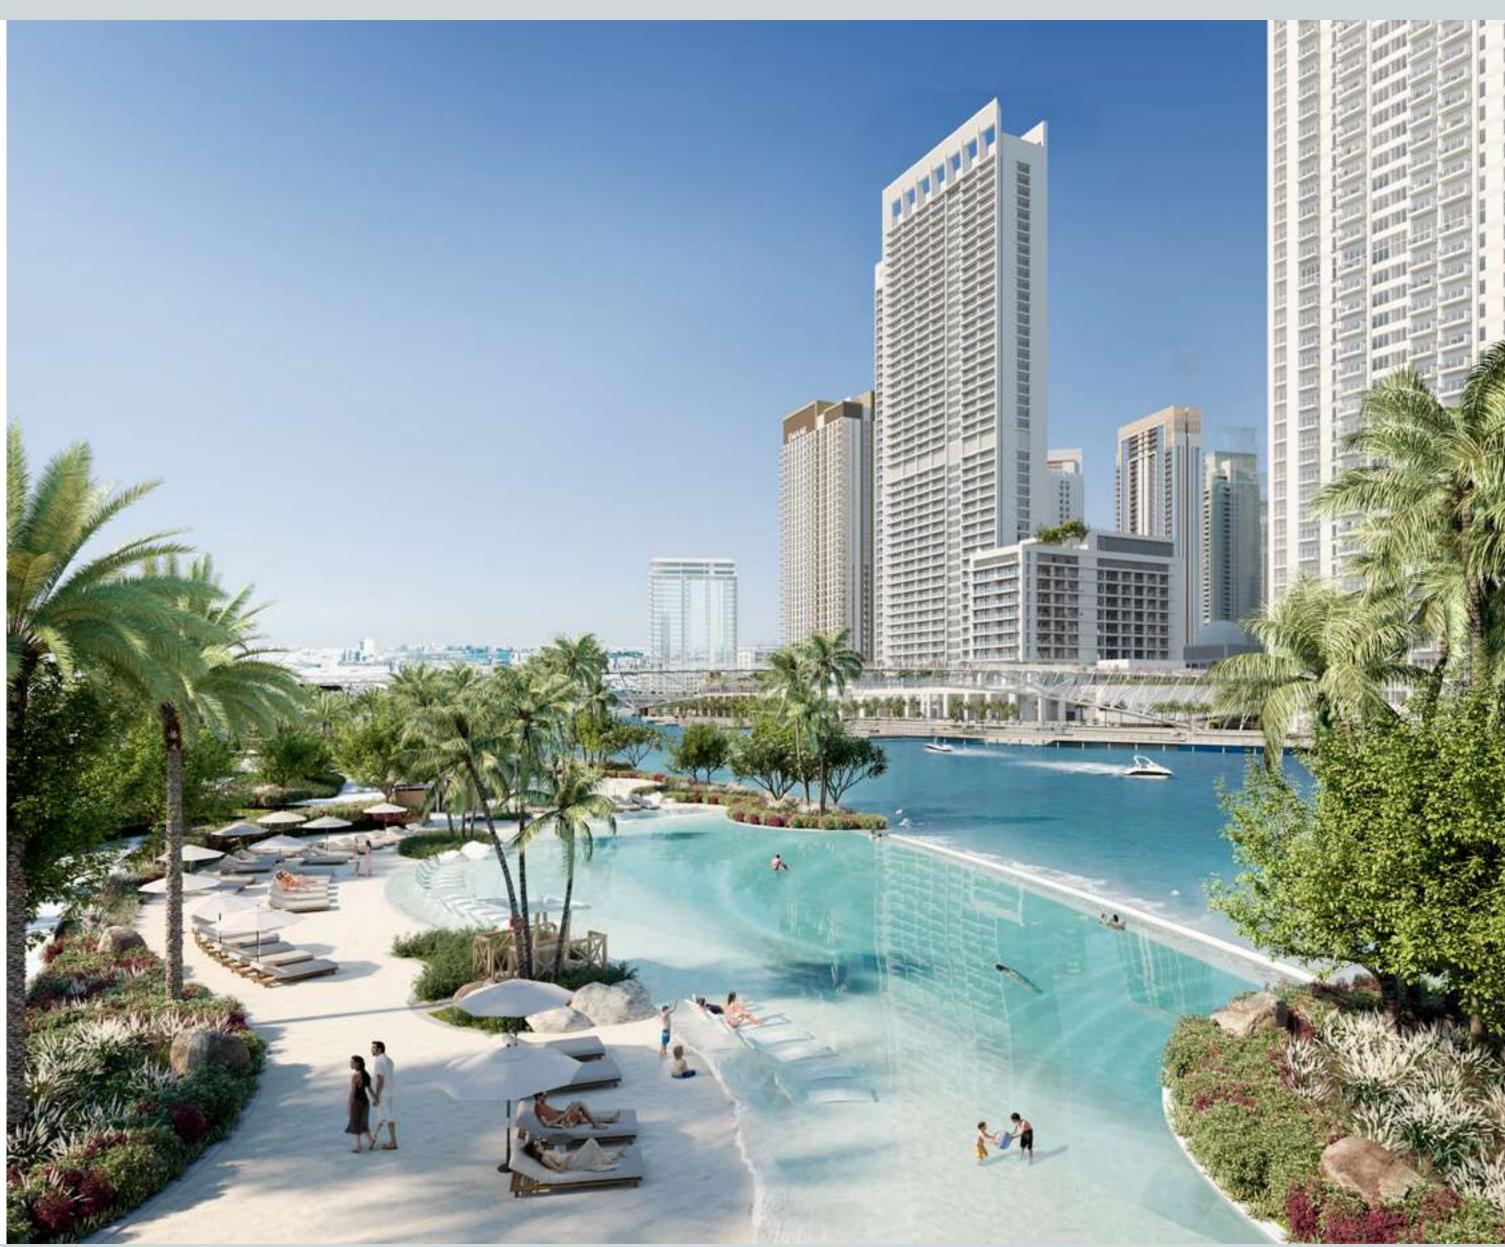

#### CREEK BEACH

Creek Beach is Dubai's first-of-its-kind urban beach in the middle of Dubai Creek Harbour. Located along the historic Dubai Creek. Creek Beach is conceived to offer you the ultimate family-friendly retreat. From 700 metres of pristine white sands to the infinity pool and spectacular sunset views, this is paradise reborn.