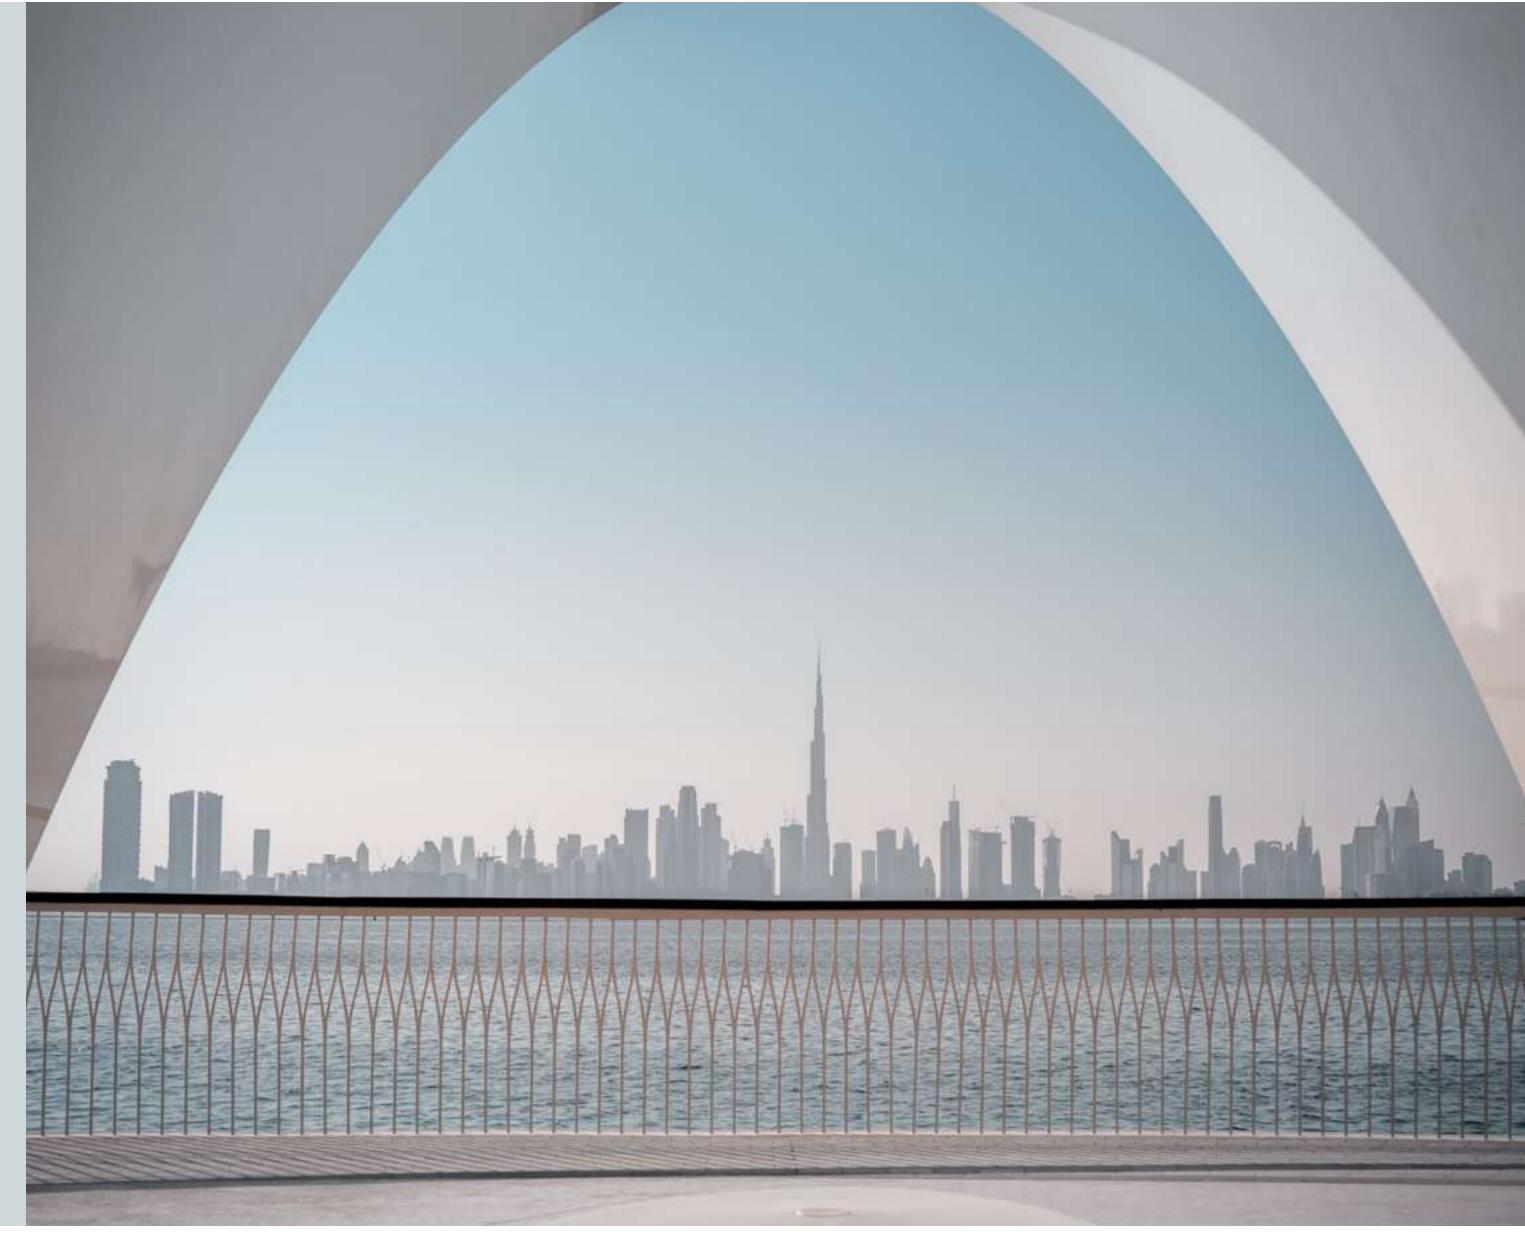

#### THE VIEWING POINT

Take in some of the city's most spectacular sights at The Viewing Point at Dubai Creek Harbour. The 11.65m tall and 70-metre-long structure spans out over Dubai Creek, with a 26m cantilever projecting out over the water. The walkway offers unobstructed views of the Dubai Creek and surrounding areas, and unique vistas of Downtown Dubai's incredible skyline and back inland towards the stylish Address Grand twin towers.