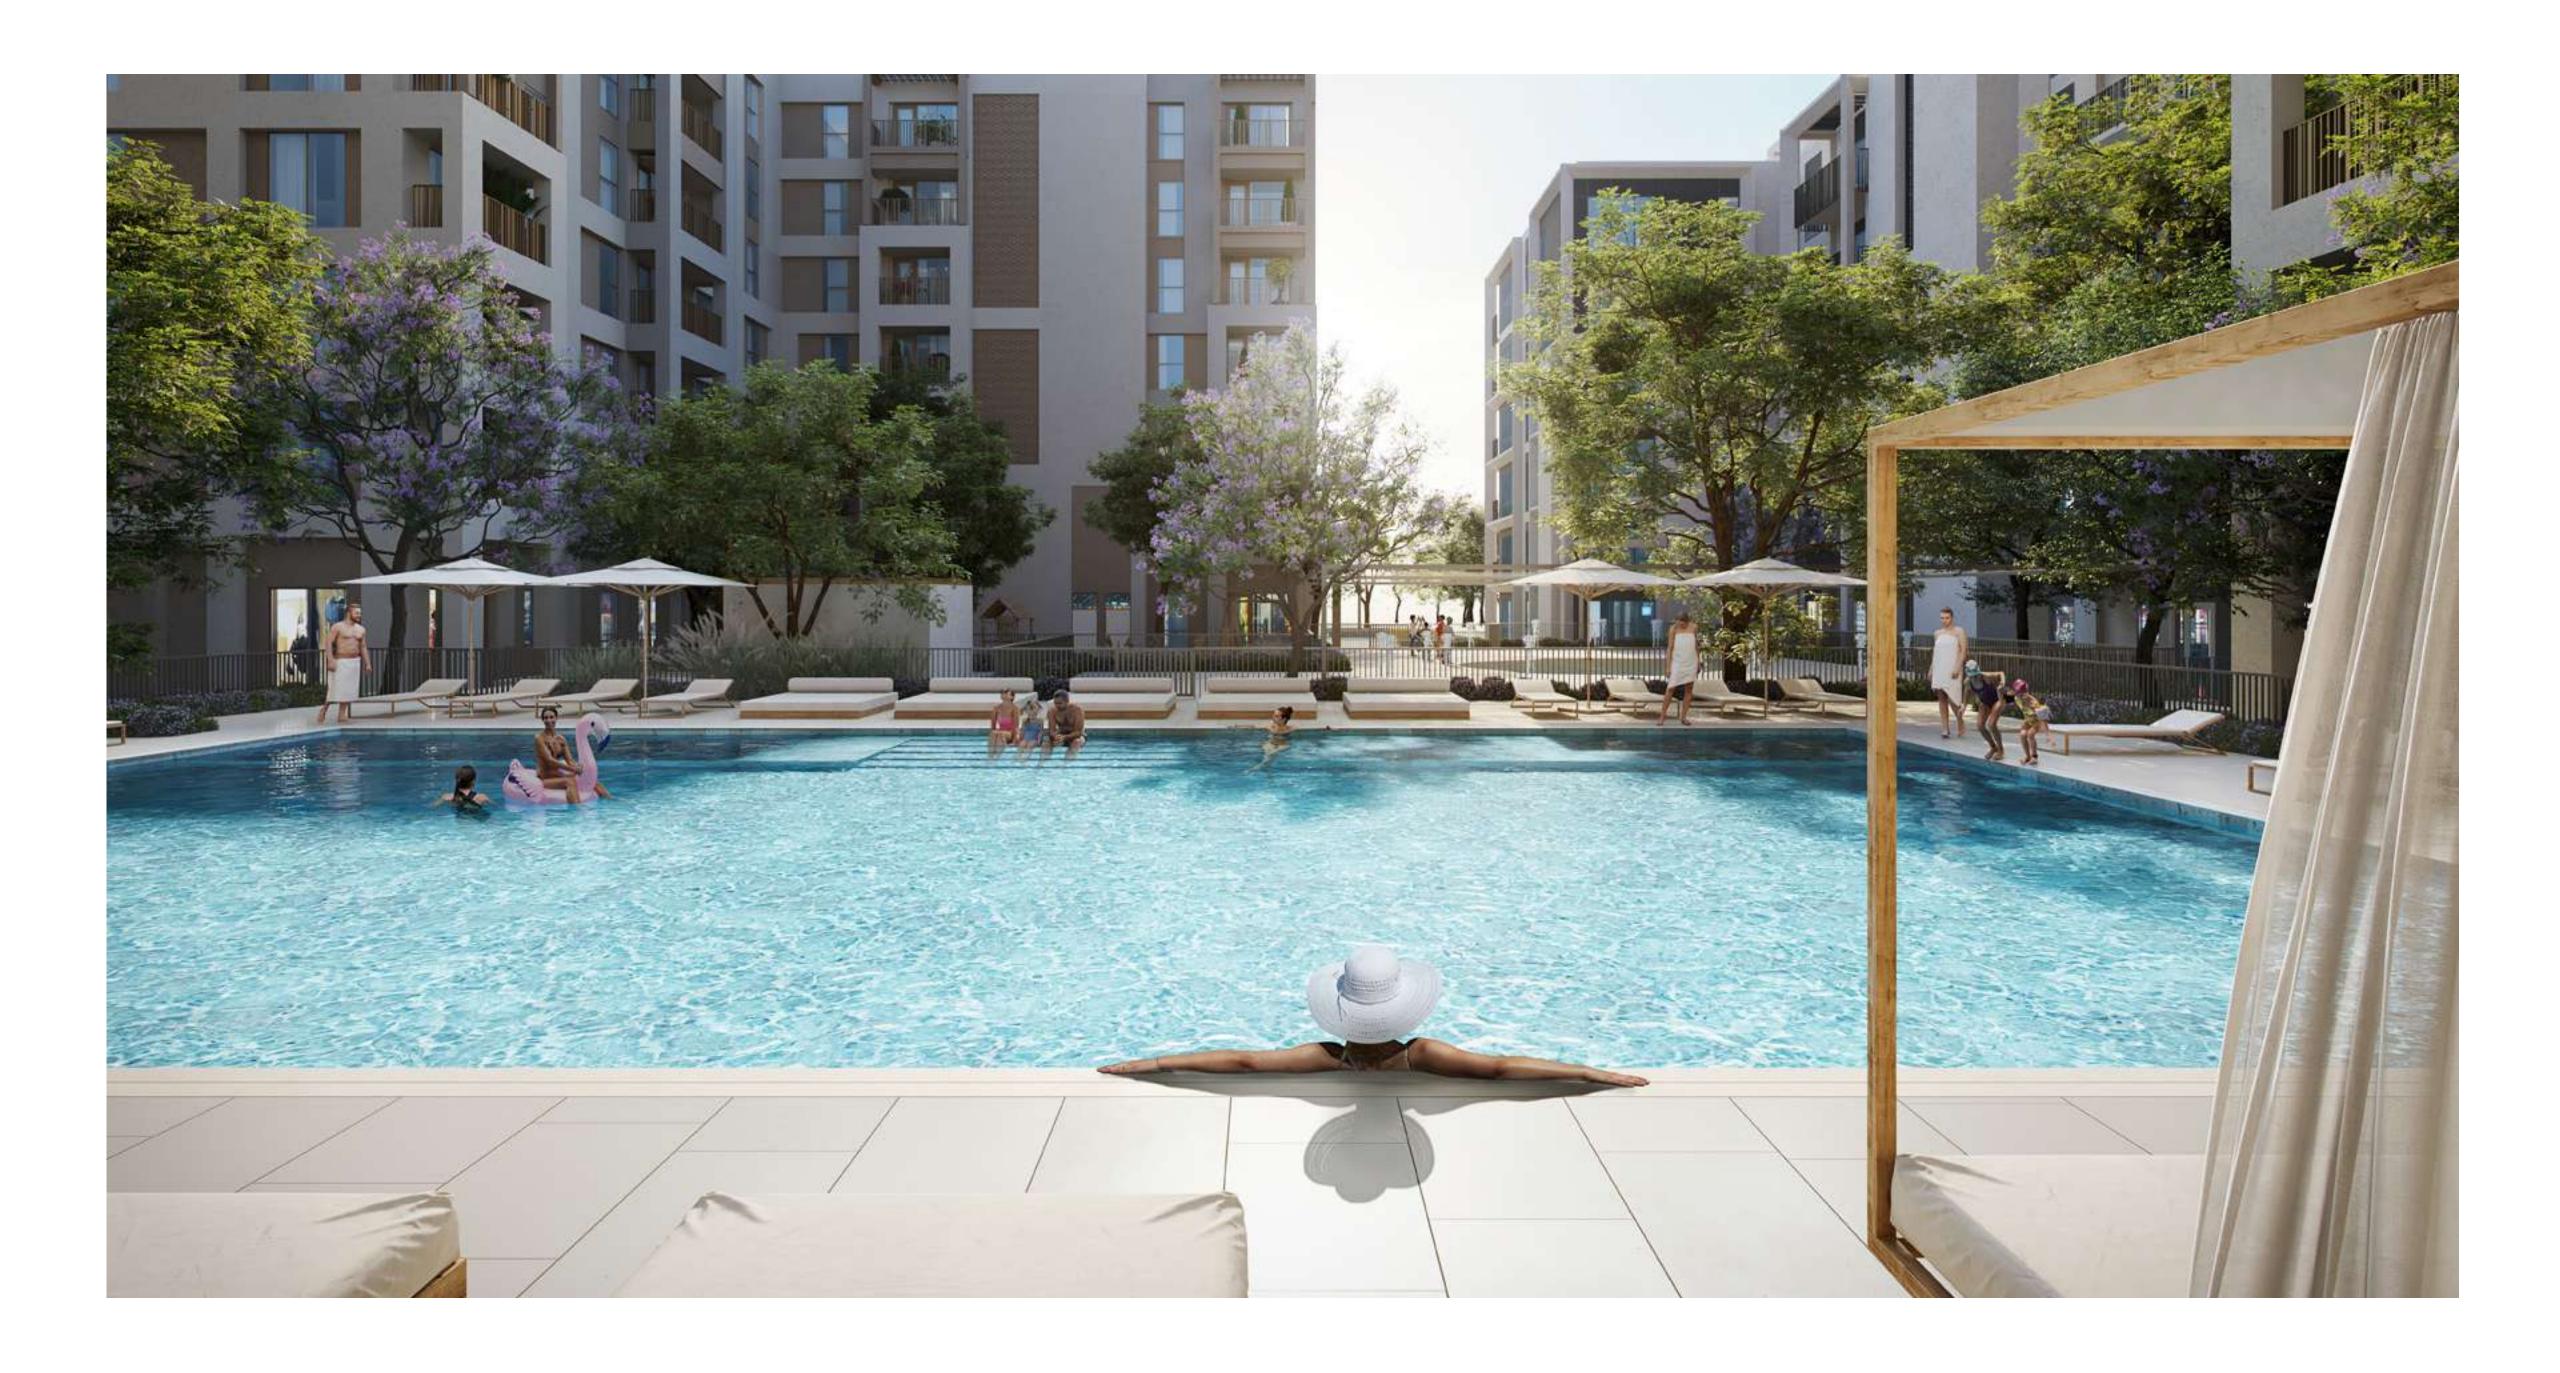

#### CREEK BEACH

Creek Beach is Dubai's first-of-its-kind urban beach in the middle of Dubai Creek Harbour. Located along the historic Dubai Creek. Creek Beach is conceived to offer you the ultimate family-friendly retreat. From 700 metres of pristine white sands to the infinity pool and spectacular sunset views, this is paradise reborn.

#### A UNIQUE LIFESTYLE

There are many places to recharge, escape, relax, and socialise in Cedar, making it possible to live a life that is truly unique. Residents can take advantage of the community's two town squares, private pool, town centre with shops and restaurants, fitness centre on a private patio, outdoor play area, communal room, barbecue area, and lush lawn.