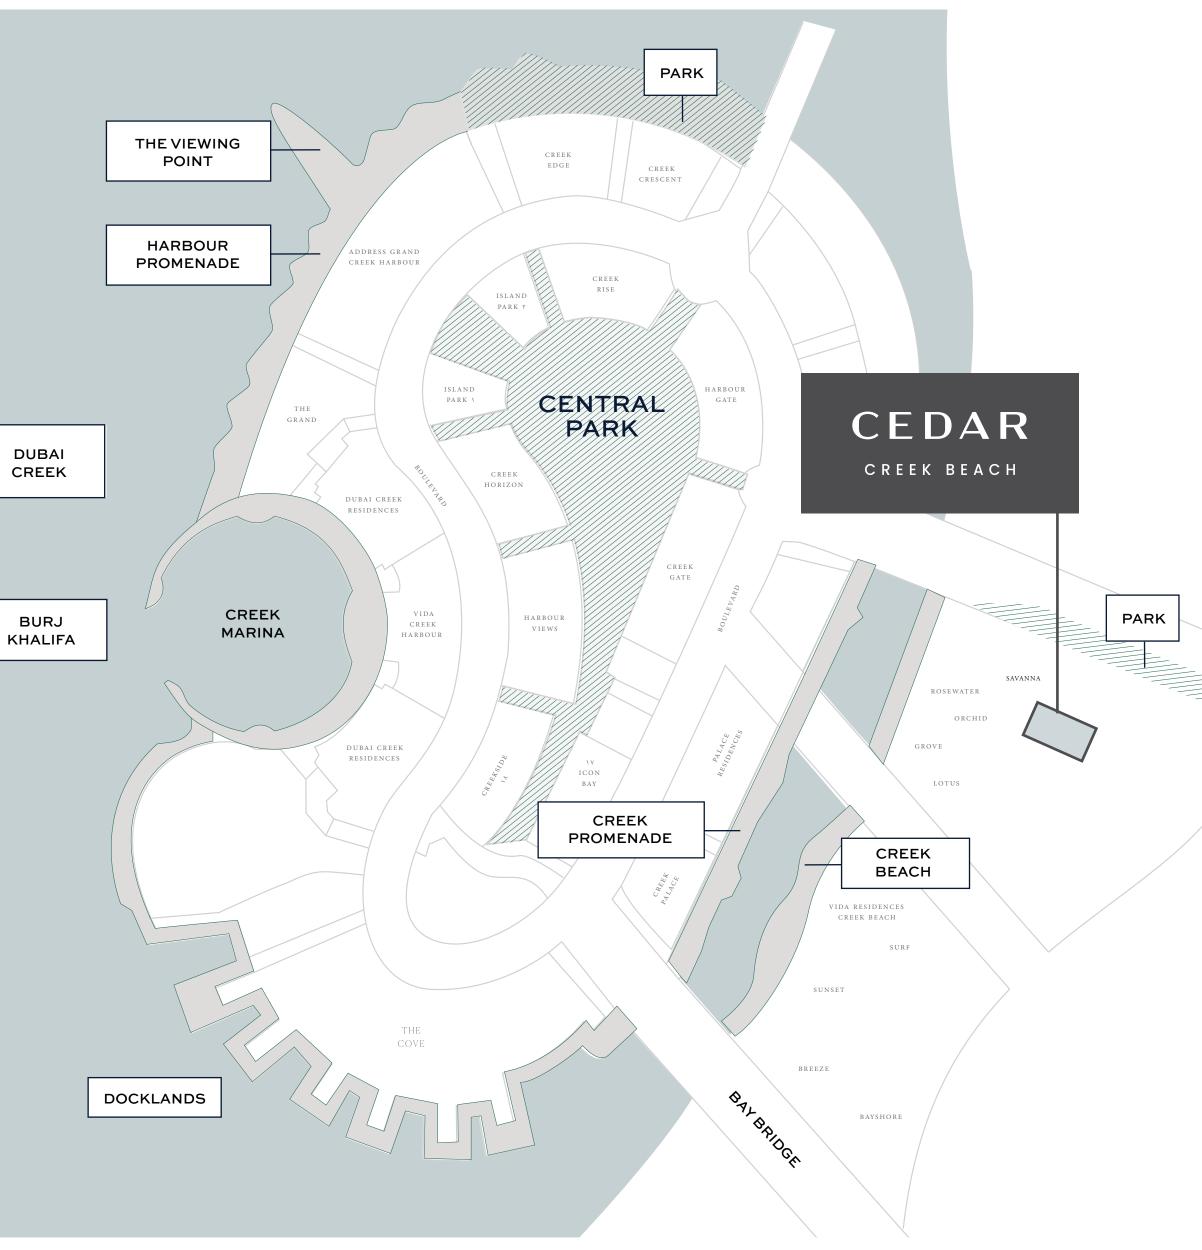

#### DUBAI CREEK HARBOUR

Dubai Creek Harbour is at the heart of our bold new vision for Dubai. The eight square kilometre waterfront destination is bound to push the frontiers of architecture, design and the quality of life. Residents of Dubai Creek Harbour enjoy proximity to:

#### THE VIEWING POINT

Take in some of the city's most spectacular sights at The Viewing Point at Dubai Creek Harbour. The 11.65m tall and 70-metre-long structure spans out over Dubai Creek, with a 26m cantilever projecting out over the water. The walkway offers unobstructed views of the Dubai Creek and surrounding areas, and unique vistas of Downtown Dubai's incredible skyline and back inland towards the stylish Address Grand twin towers.

#### **CREEK MARINA**

With a wide variety of retail, dining, and recreational options, Creek Marina never slows down. Landscaped pedestrian walkways offer stunning views of Downtown Dubai at dusk, while worldclass art installations add another layer to the trendsetting lifestyle.

#### HARBOUR PROMENADE

Explore a bustling promenade, an impressive skyline as you sit back and relax on the Harbour Promenade's observation deck. Set sail across Dubai Creek's glistening waters and take in the city's cityscape from a unique vantage point. Enjoy a wonderful meal while taking in the breathtaking views between shopping and boating.

#### **CENTRAL PARK**

The heart of island living, Dubai Creek Harbour Central Park offers residents a tranquil refuge to unwind, first-class amenities to enjoy, and wide-open spaces to discover. With a total area of six football fields, Dubai's Central Park is one of the largest parks in the emirate and offers a variety of activities for the whole family.