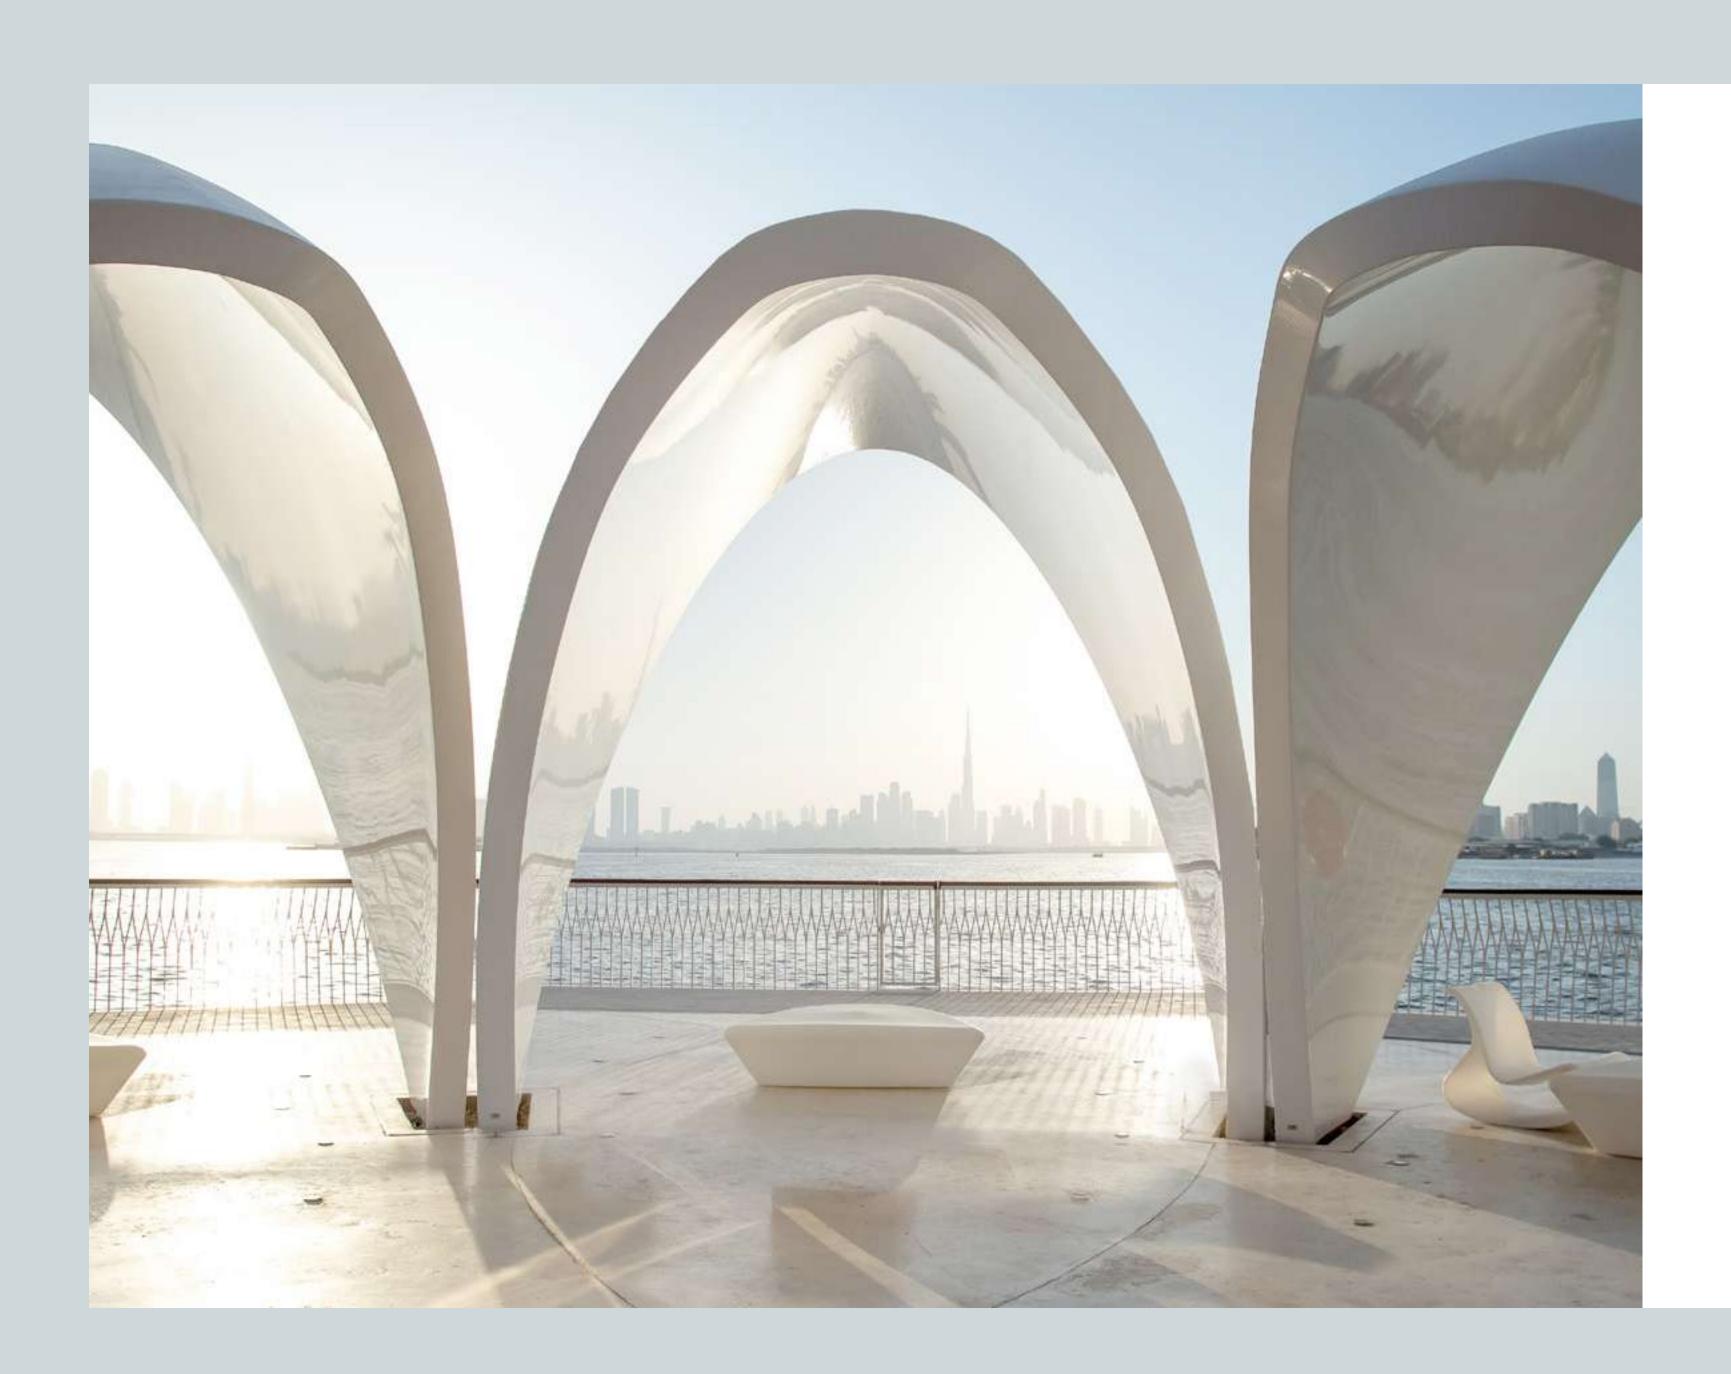

#### THE VIEWING POINT

Take in some of the city's most spectacular sights at The Viewing Point at Dubai Creek Harbour. The 11.65m tall and 70-metre-long structure spans out over Dubai Creek, with a 26m cantilever projecting out over the water. The walkway offers unobstructed views of the Dubai Creek and surrounding areas, and unique vistas of Downtown Dubai's incredible skyline and back inland towards the stylish Address Grand twin towers.