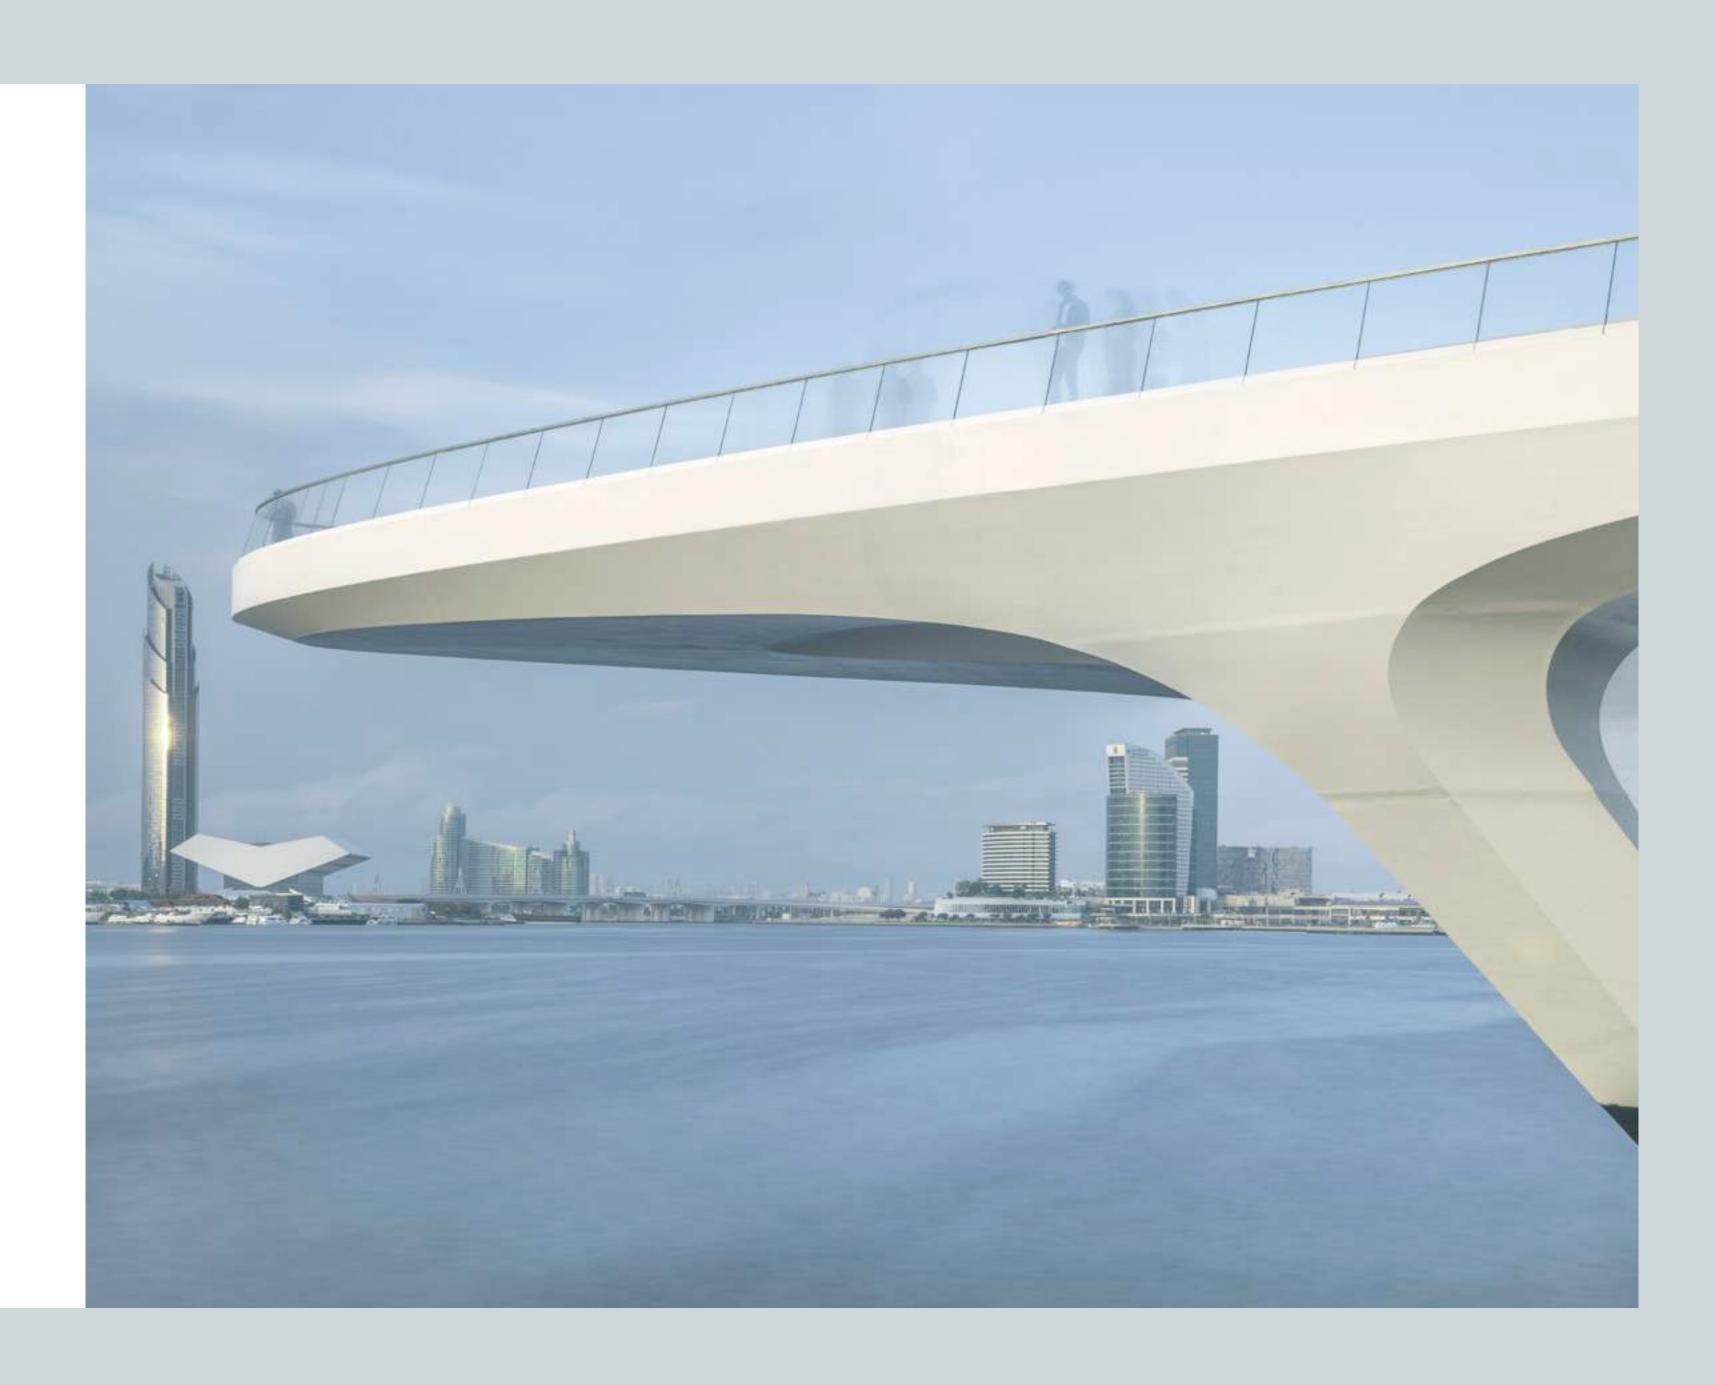

#### THE VIEWING POINT

Take in some of the city's most spectacular sights at The Viewing Point at Dubai Creek Harbour. The 11.65m tall and 70-metre-long structure spans out over Dubai Creek, with a 26m cantilever projecting out over the water. The walkway offers unobstructed views of the Dubai Creek and surrounding areas, and unique vistas of Downtown Dubai's incredible skyline and back inland towards the stylish Address Grand twin towers.