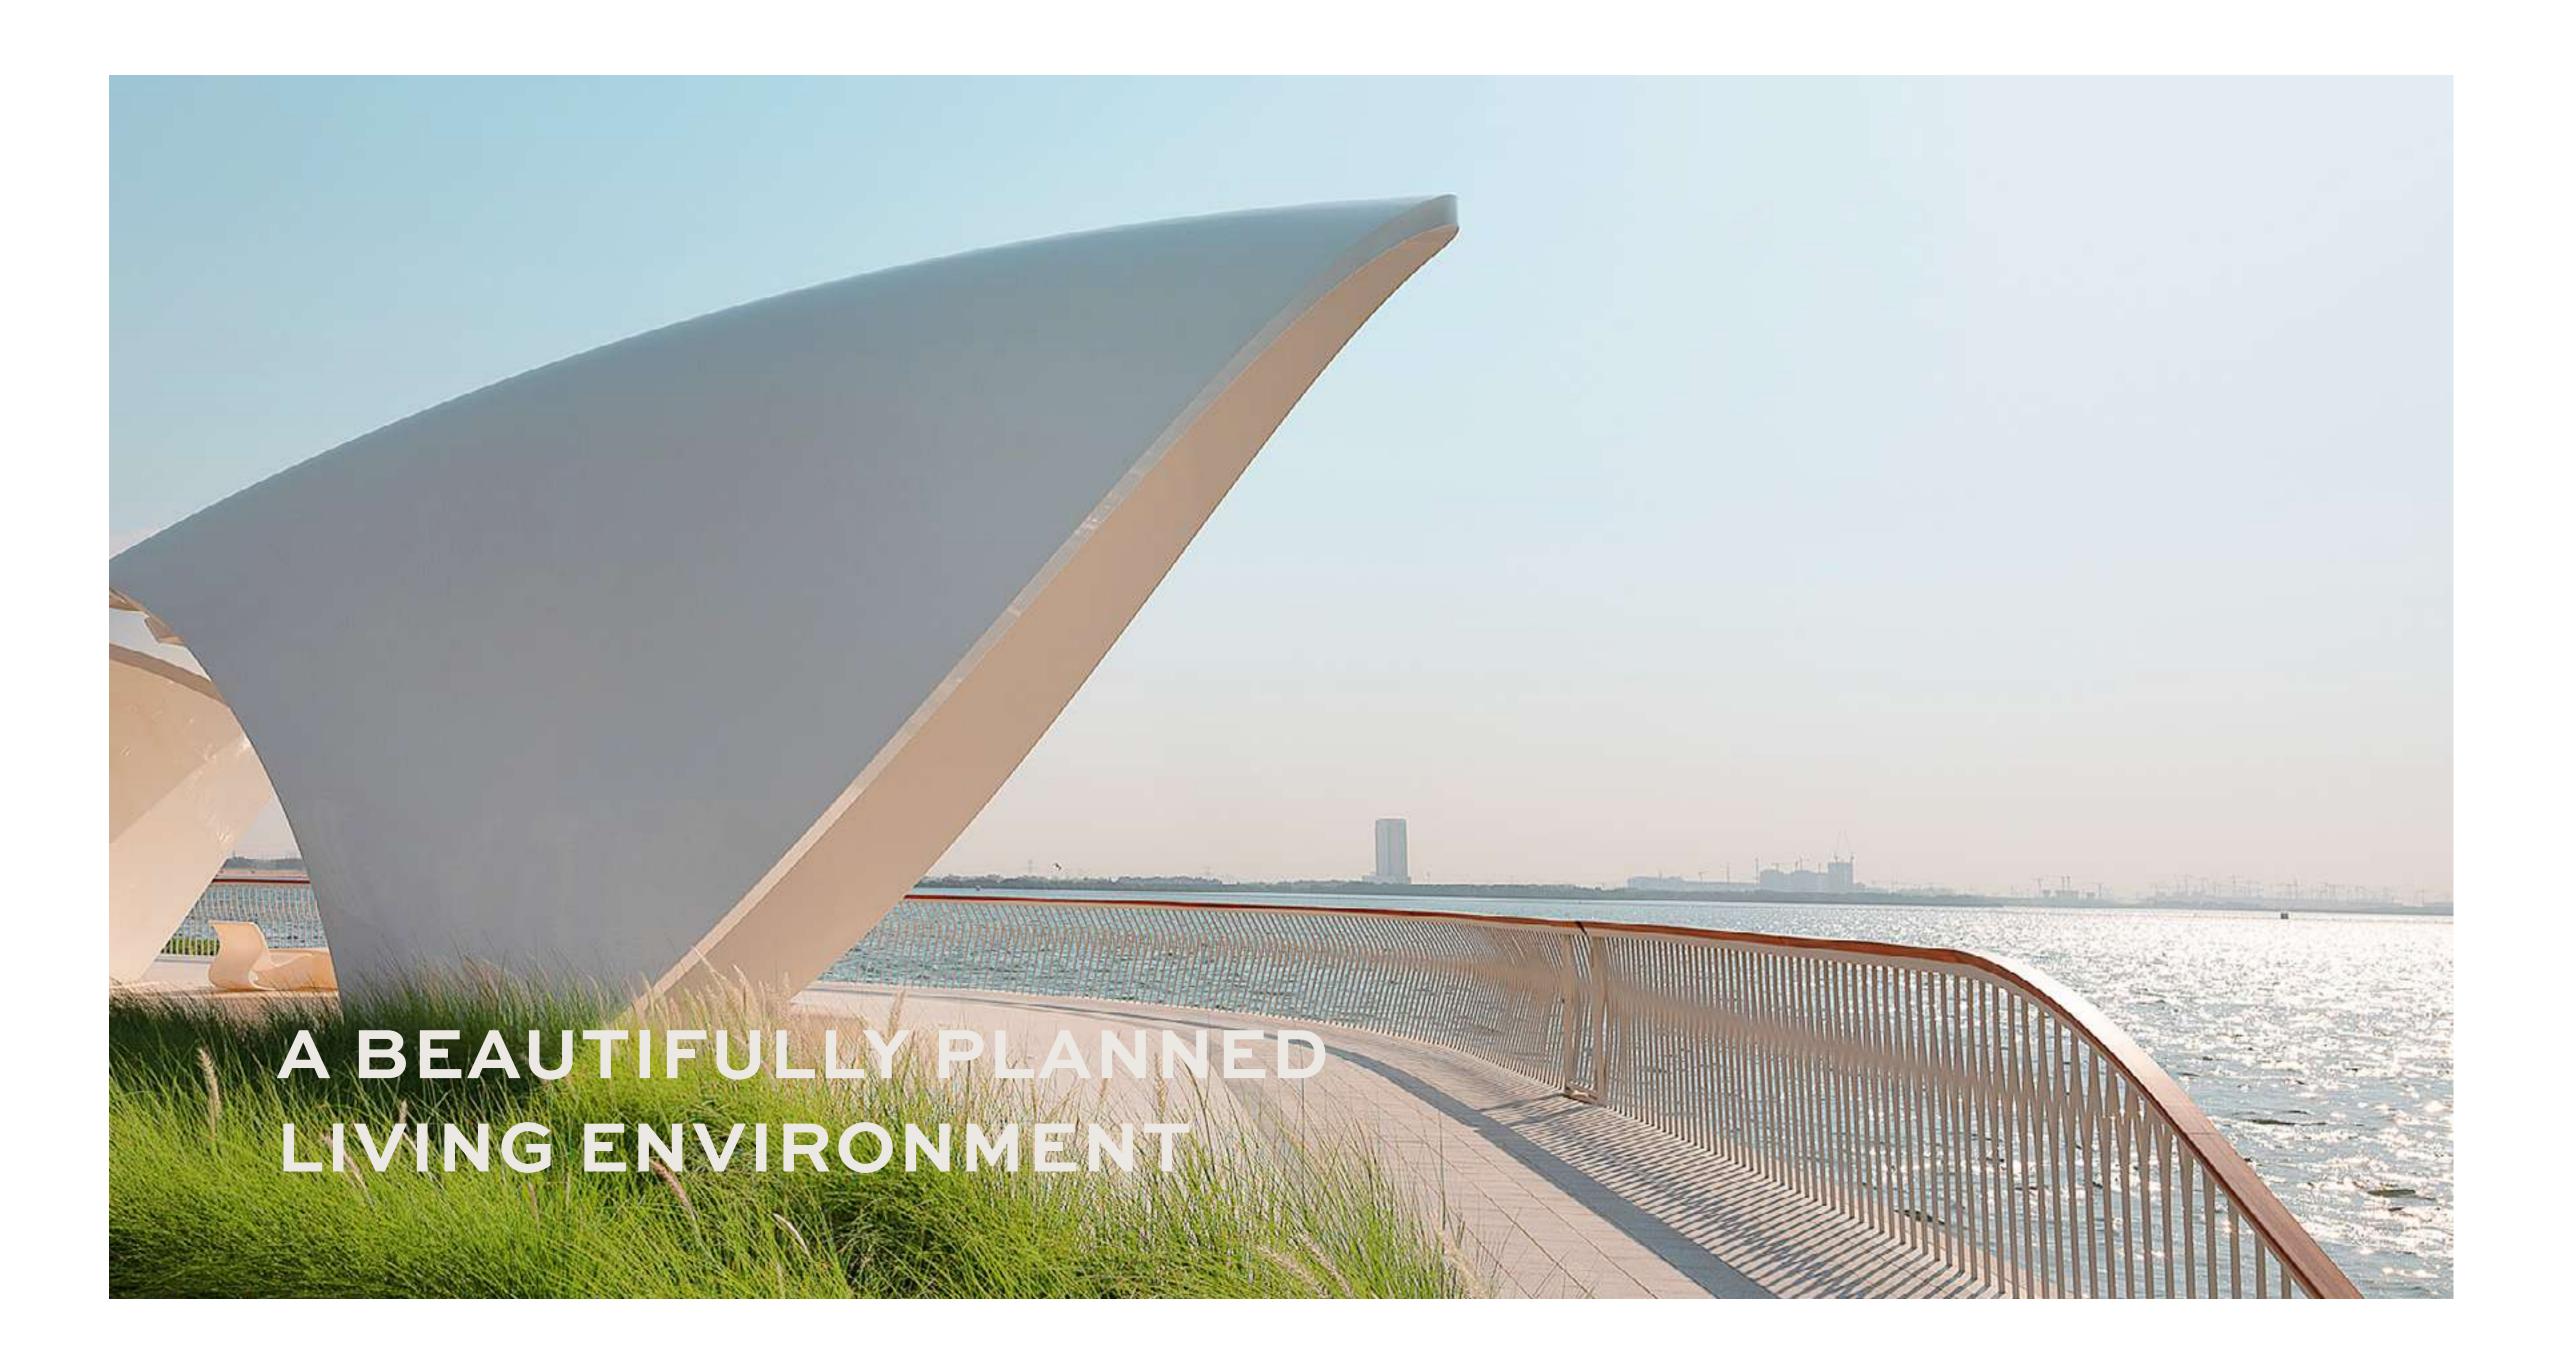

#### THE VIEWING POINT

Take in some of the city's most spectacular sights at The Viewing Point at Dubai Creek Harbour. The 11.65m tall and 70-metre-long structure spans out over Dubai Creek, with a 26m cantilever projecting out over the water. The walkway offers unobstructed views of the Dubai Creek and surrounding areas, and unique vistas of Downtown Dubai's incredible skyline and back inland towards the stylish Address Grand twin towers.