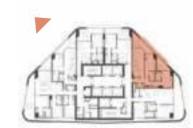

OR STAR-STUDDED SKY.





























LEVELS 2,4,6,8,10,12,14,16,18,21,23,25, 27,29,31,33,35,37,39,41,43,45,47





LEVELS 3,5,7,9,11,13,15,17,20,22,24,26,28,30, 32,34,36,38,40,42,44,46,48







LEVELS 2,4,6,8,10,12,14,16,18,21,23,25, 27,29,31,33,35,37,39,41,43,45,47





LEVELS 3,5,7,9,11,13,15,17,20,22,24,26,28,30, 32,34,36,38,40,42,44,46,48







LEVELS 2,4,6,8,10,12,14,16,18,21,23,25, 27,29,31,33,35,37,39,41,43,45,47





LEVELS 3,5,7,9,11,13,15,17,20,22,24,26,28,30, 32,34,36,38,40,42,44,46,48



## 1-BEDROOM APARTMENT

TYPE D1

# BALCORY R 10 X 3 30 BECHOOM 4 5 X 3 30 BALCONY R 10 X 2 40



LEVELS 2,4

176 X 1.00

## 1-BEDROOM APARTMENT

TYPE D2





LEVEL 3



## 1-BEDROOM APARTMENT

TYPE E1

## 1-BEDROOM APARTMENT

TYPE E2











LEVEL 2,4











LEVELS 2,4





LEVELS 6,8,10,12,14,16,18,21,23,25,27,29, 31,33,35,37,39,41,43,45,47





LEVELS 5,7,9,11,13,15,17,20,22,24,26,28,30, 32,34,36,38,40,42,44,46,48







LEVELS 6,8,10,12,14,16,18,21,23,25,27,29, 31,33,35,37,39,41,43,45,47





LEVELS 5,7,9,11,13,15,17,20,22,24,26,28,30, 32,34,36,38,40,42,44,46,48







LEVEL 2.4.6.8.10.12 .14.16.18.21.23 25 27,29,31,33,35,37,39,41,43,45,47





LEVEL 3,5,7,9,11,13,15,17,20,22,24,26,28,30, 32,34,36,38,40,42,44,46,48