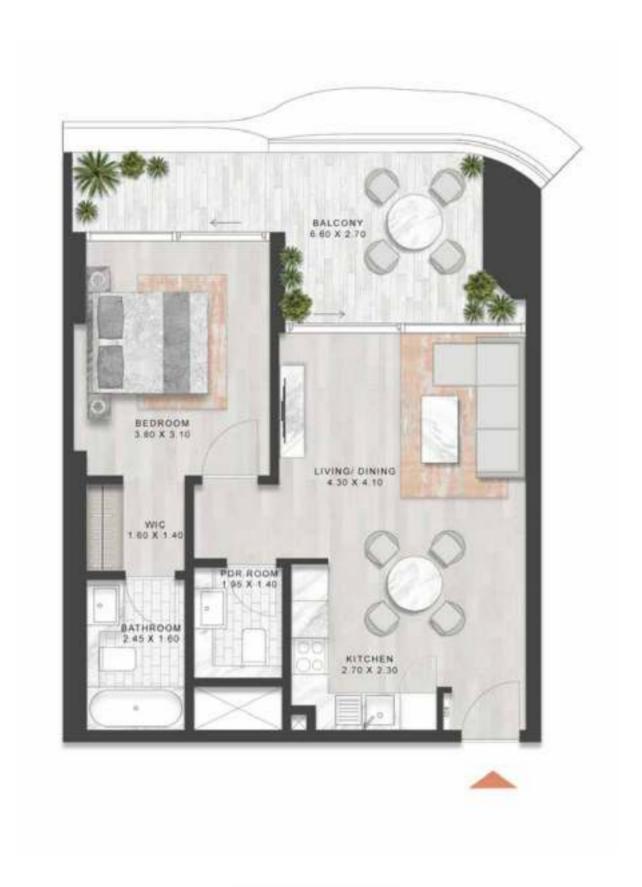

ARE PLUNGED INTO LIFE AT ITS MOST VIBRANT. THE TOWER IS A SPIRITED SANCTUARY THAT CELEBRATES LUXURY AT ITS MOST CAPTIVATING AND CREATIVE, A RIOT OF COLOUR, ARTISTRY AS WELL AS EXQUISITE ENVIRONMENTS FOR EVERY DAY...YOU WON'T BELIEVE IT'S YOUR EVERYDAY.



























to lounge is to live, unbothered & unabashed

FEEL YOUR WORRIES WASH AWAY AS YOU FIND YOUR ZEN BY THE POOL, NOTHING BETWEEN YOU AND THE INFINITE, SUN-KISSED OR STAR-STUDDED SKY.





























LEVELS 2,4,6,8,10,12,14,16,18,21,23,25, 27,29,31,33,35,37,39,41,43,45,47





LEVELS 3,5,7,9,11,13,15,17,20,22,24,26,28,30, 32,34,36,38,40,42,44,46,48







LEVELS 2,4,6,8,10,12,14,16,18,21,23,25, 27,29,31,33,35,37,39,41,43,45,47





LEVELS 3,5,7,9,11,13,15,17,20,22,24,26,28,30, 32,34,36,38,40,42,44,46,48







LEVELS 2,4,6,8,10,12,14,16,18,21,23,25, 27,29,31,33,35,37,39,41,43,45,47





LEVELS 3,5,7,9,11,13,15,17,20,22,24,26,28,30, 32,34,36,38,40,42,44,46,48



## 1-BEDROOM APARTMENT

TYPE D1

# BALCORY R 10 X 3 30 BECHOOM 4 5 X 3 30 BALCONY R 10 X 2 40



LEVELS 2,4

176 X 1.00

## 1-BEDROOM APARTMENT

TYPE D2





LEVEL 3



## 1-BEDROOM APARTMENT

TYPE E1

## 1-BEDROOM APARTMENT

TYPE E2











LEVEL 2,4











LEVELS 2,4





LEVELS 6,8,10,12,14,16,18,21,23,25,27,29, 31,33,35,37,39,41,43,45,47





LEVELS 5,7,9,11,13,15,17,20,22,24,26,28,30, 32,34,36,38,40,42,44,46,48







LEVELS 6,8,10,12,14,16,18,21,23,25,27,29, 31,33,35,37,39,41,43,45,47





LEVELS 5,7,9,11,13,15,17,20,22,24,26,28,30, 32,34,36,38,40,42,44,46,48







LEVEL 2.4.6.8.10.12 .14.16.18.21.23 25 27,29,31,33,35,37