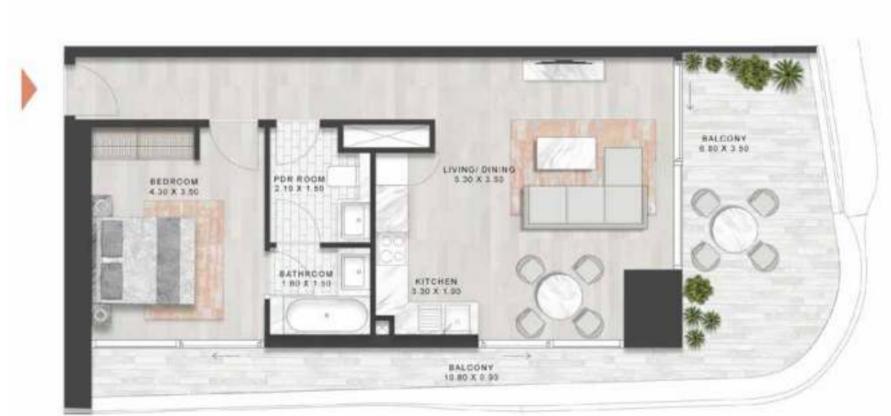

INFINITE, SUN-KISSED OR STAR-STUDDED SKY.





























LEVELS 2,4,6,8,10,12,14,16,18,21,23,25, 27,29,31,33,35,37,39,41,43,45,47





LEVELS 3,5,7,9,11,13,15,17,20,22,24,26,28,30, 32,34,36,38,40,42,44,46,48







LEVELS 2,4,6,8,10,12,14,16,18,21,23,25, 27,29,31,33,35,37,39,41,43,45,47





LEVELS 3,5,7,9,11,13,15,17,20,22,24,26,28,30, 32,34,36,38,40,42,44,46,48







LEVELS 2,4,6,8,10,12,14,16,18,21,23,25, 27,29,31,33,35,37,39,41,43,45,47





LEVELS 3,5,7,9,11,13,15,17,20,22,24,26,28,30, 32,34,36,38,40,42,44,46,48



## 1-BEDROOM APARTMENT

TYPE D1

# BALCORY R 10 X 3 30 BECHOOM 4 5 X 3 30 BALCONY R 10 X 2 40



LEVELS 2,4

176 X 1.00

## 1-BEDROOM APARTMENT

TYPE D2





LEVEL 3



## 1-BEDROOM APARTMENT

TYPE E1

## 1-BEDROOM APARTMENT

TYPE E2











LEVEL 2,4











LEVELS 2,4





LEVELS 6,8,10,12,14,16,18,21,23,25,27,29, 31,33,35,37,39,41,43,45,47





LEVELS 5,7,9,11,13,15,17,20,22,24,26,28,30, 32,34,36,38,40,42,44,46,48







LEVELS 6,8,10,12,14,16,18,21,23,25,27,29, 31,33,35,37,39,41,43,45,47





LEVELS 5,7,9,11,13,15,17,20,22,24,26,28,30, 32,34,36,38,40,42,44,46,48







LEVEL 2.4.6.8.10.12 .14.16.18.21.23 25 27,29,31,33,35,37,39,41,43,45,47





LEVEL 3,5,7,9,11,13,15,17,20,22,24,26,28,30, 32,34,36,38,40,42,44,46,48