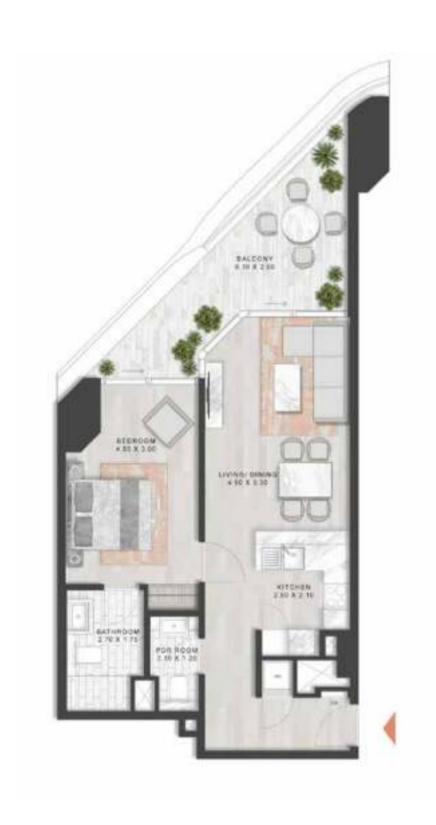

## 1-BEDROOM APARTMENT

TYPE D1

# BALCORY R 10 X 3 30 BECHOOM 4 5 X 3 30 BALCONY R 10 X 2 40

LEVELS 2,4

176 X 1.00