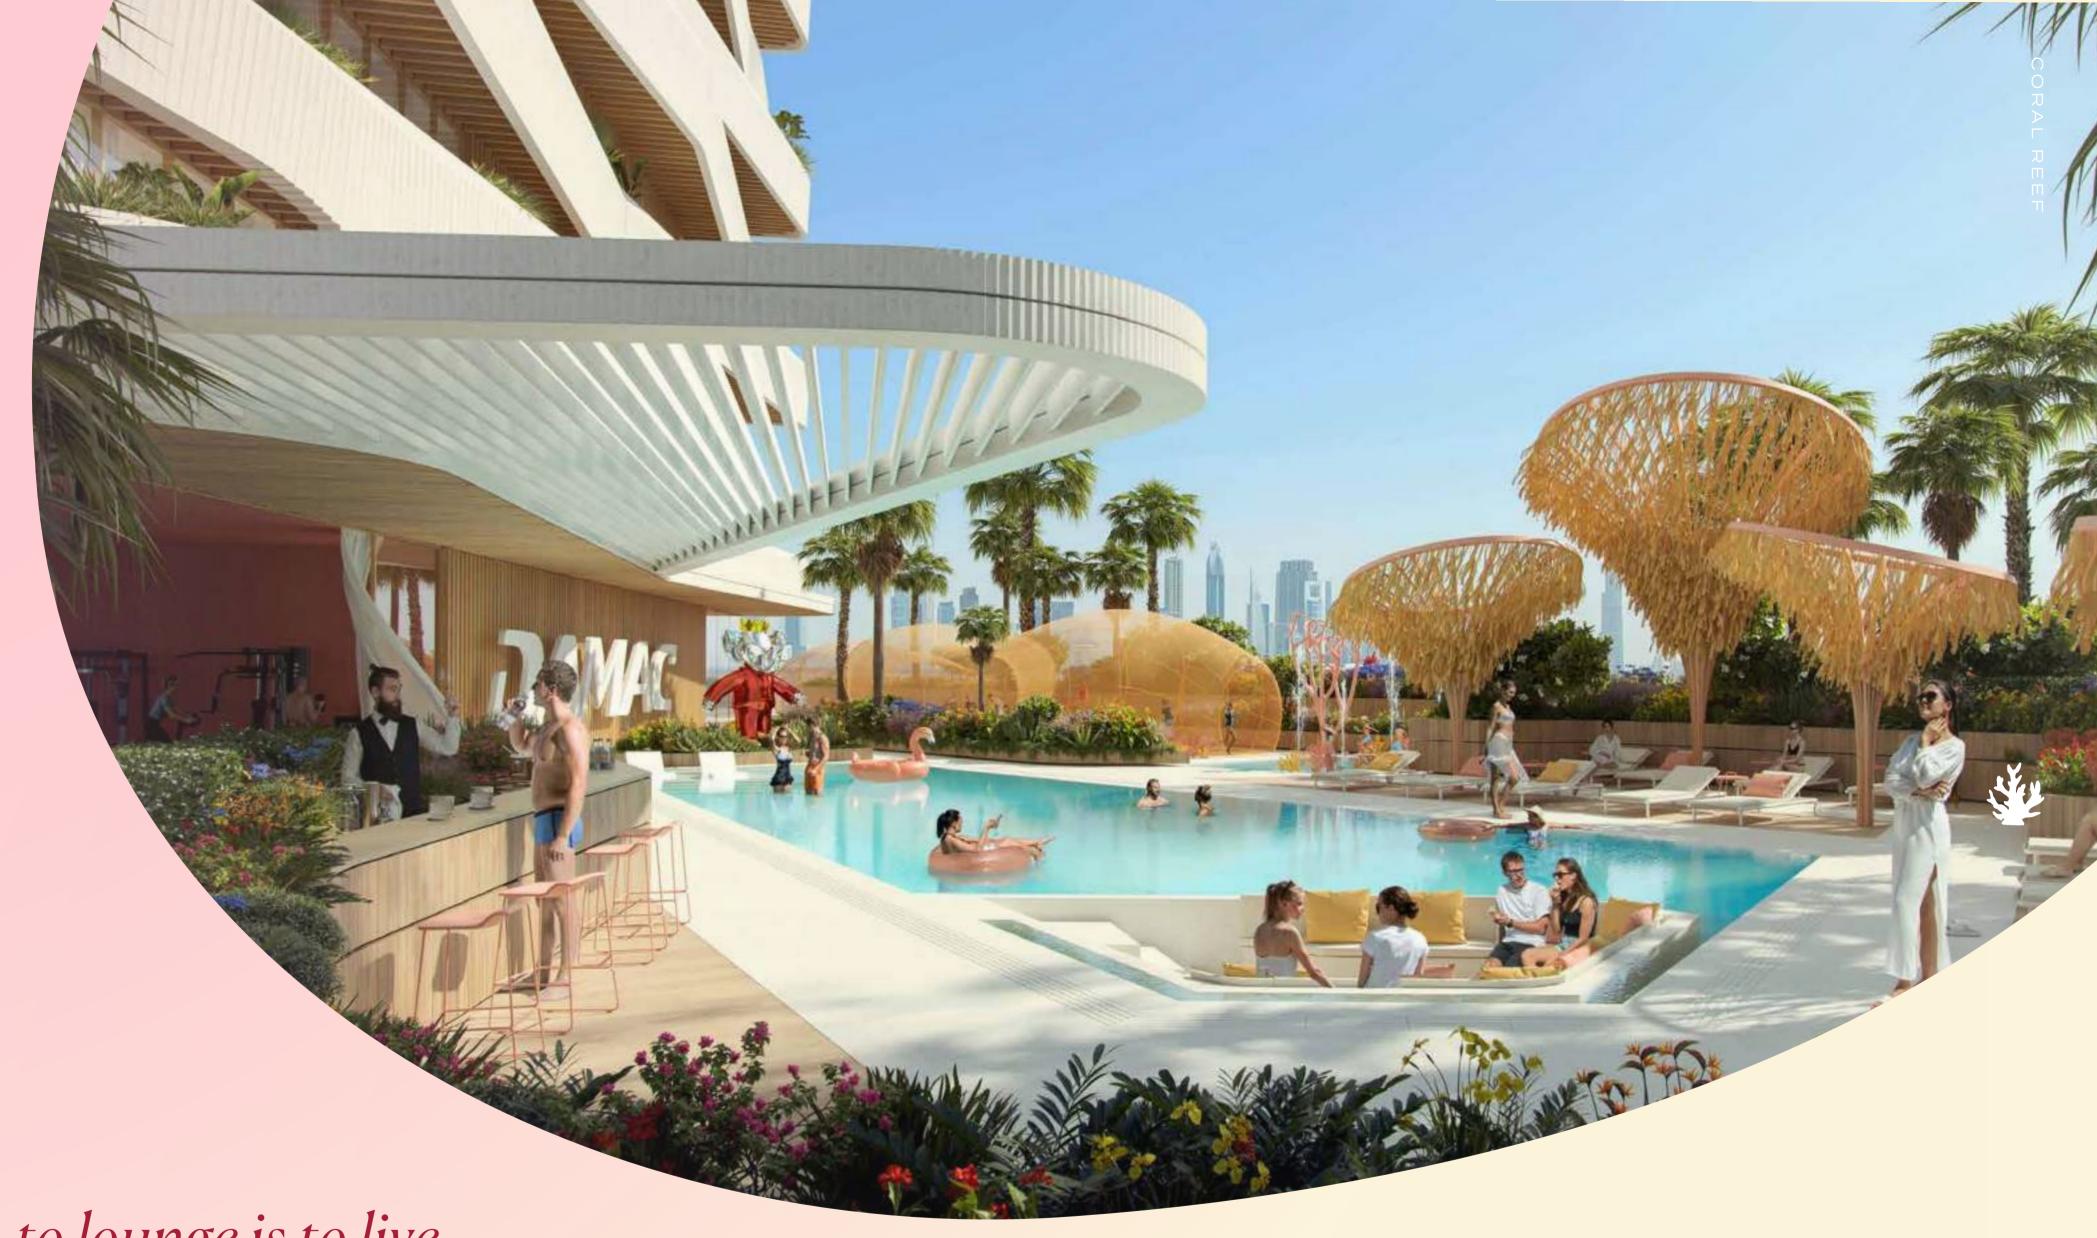

to lounge is to live, unbothered & unabashed

FEEL YOUR WORRIES WASH AWAY AS YOU FIND YOUR ZEN BY THE POOL, NOTHING BETWEEN YOU AND THE INFINITE, SUN-KISSED OR STAR-STUDDED SKY.

LEVELS 2,4,6,8,10,12,14,16,18,21,23,25, 27,29,31,33,35,37,39,41,43,45,47