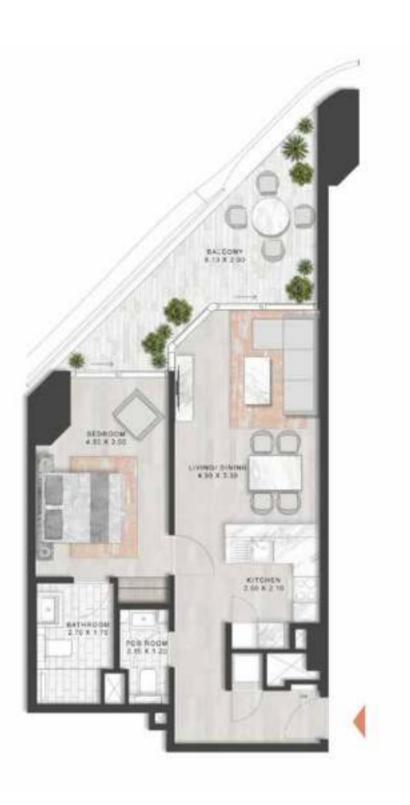

find harmony amid the chaos, glorious serenity by the sea

## untouched, unexpected, unleashed



















# a beacon on the breakwater

SOARING 54 STORIES ABOVE THE ENDLESS SEA, DAMAC CORAL REEF IS A DREAMSCAPE WHERE RESIDENTS ARE PLUNGED INTO LIFE AT ITS MOST VIBRANT. THE TOWER IS A SPIRITED SANCTUARY THAT CELEBRATES LUXURY AT ITS MOST CAPTIVATING AND CREATIVE, A RIOT OF COLOUR, ARTISTRY AS WELL AS EXQUISITE ENVIRONMENTS FOR EVERY DAY...YOU WON'T BELIEVE IT'S YOUR EVERYDAY.



























to lounge is to live, unbothered & unabashed

FEEL YOUR WORRIES WASH AWAY AS YOU FIND YOUR ZEN BY THE POOL, NOTHING BETWEEN YOU AND THE INFINITE, SUN-KISSED OR STAR-STUDDED SKY.





























LEVELS 2,4,6,8,10,12,14,16,18,21,23,25, 27,29,31,33,35,37,39,41,43,45,47





LEVELS 3,5,7,9,11,13,15,17,20,22,24,26,28,30, 32,34,36,38,40,42,44,46,48







LEVELS 2,4,6,8,10,12,14,16,18,21,23,25, 27,29,31,33,35,37,39,41,43,45,47





LEVELS 3,5,7,9,11,13,15,17,20,22,24,26,28,30, 32,34,36,38,40,42,44,46,48







LEVELS 2,4,6,8,10,12,14,16,18,21,23,25, 27,29,31,33,35,37,39,41,43,45,47





LEVELS 3,5,7,9,11,13,15,17,20,22,24,26,28,30, 32,34,36,38,40,42,44,46,48



## 1-BEDROOM APARTMENT

TYPE D1

# BALCORY R 10 X 3 30 BECHOOM 4 5 X 3 30 BALCONY R 10 X 2 40



LEVELS 2,4

176 X 1.00

## 1-BEDROOM APARTMENT

TYPE D2





LEVEL 3



## 1-BEDROOM APARTMENT

TYPE E1

## 1-BEDROOM APARTMENT

TYPE E2











LEVEL 2,4











LEVELS 2,4





LEVELS 6,8,10,12,14,16,18,21,23,25,27,29, 31,33,35,37,39,41,43,45,47





LEVELS 5,7,9,11,13,15,17,20,22,24,26,28,30, 32,3