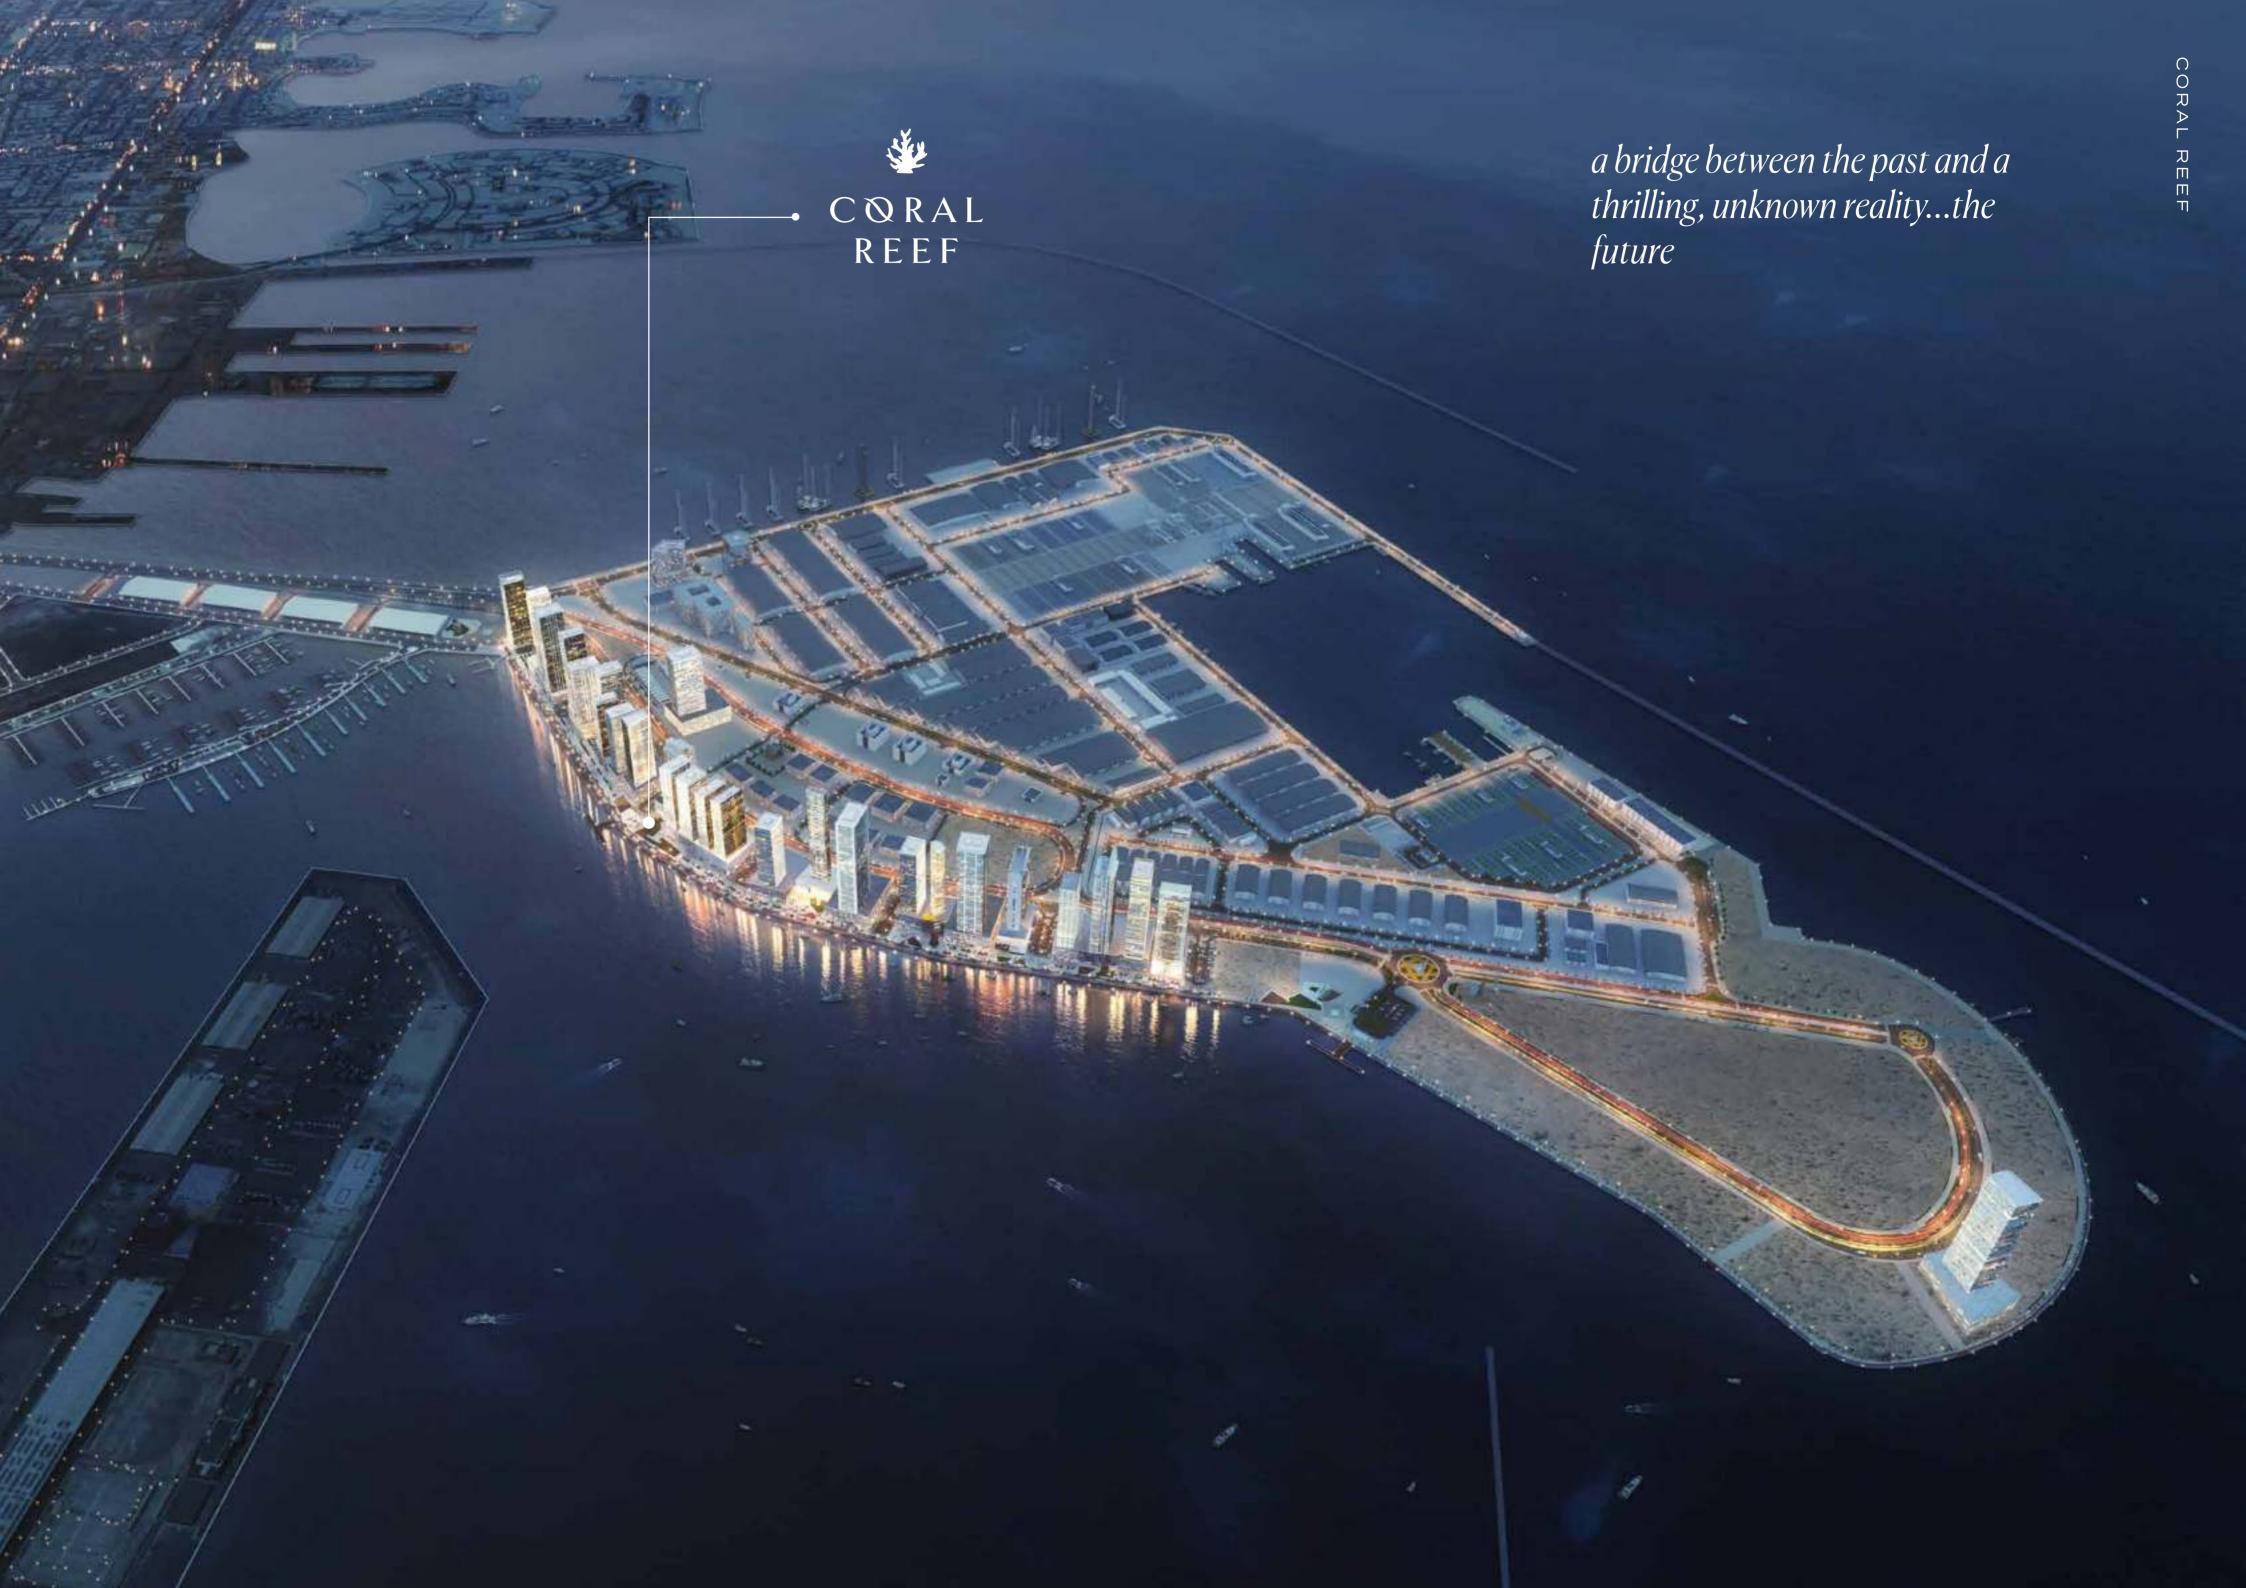

# a beacon on the breakwater

SOARING 54 STORIES ABOVE THE ENDLESS SEA, DAMAC CORAL REEF IS A DREAMSCAPE WHERE RESIDENTS ARE PLUNGED INTO LIFE AT ITS MOST VIBRANT. THE TOWER IS A SPIRITED SANCTUARY THAT CELEBRATES LUXURY AT ITS MOST CAPTIVATING AND CREATIVE, A RIOT OF COLOUR, ARTISTRY AS WELL AS EXQUISITE ENVIRONMENTS FOR EVERY DAY...YOU WON'T BELIEVE IT'S YOUR EVERYDAY.