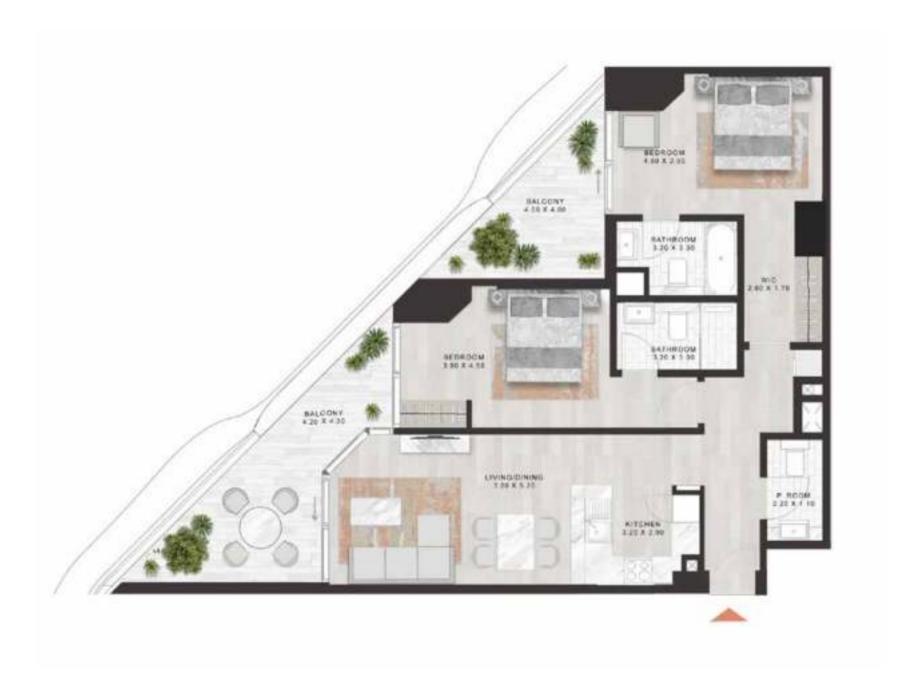

## 1-BEDROOM APARTMENT

TYPE E1

## 1-BEDROOM APARTMENT

TYPE E2

LEVEL 2,4

LEVELS 2,4

LEVELS 6,8,10,12,14,16,18,21,23,25,27,29, 31,33,35,37,39,41,43,45,47

LEVELS 5,7,9,11,13,15,17,20,22,24,26,28,30, 32,34,36,38,40,42,44,46,48

LEVELS 6,8,10,12,14,16,18,21,23,25,27,29, 31,33,35,37,39,41,43,45,47