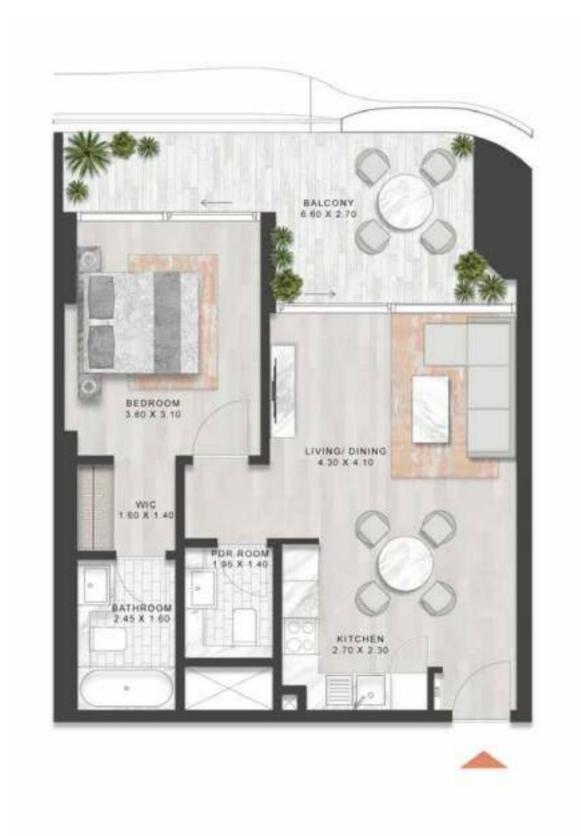

## 1-BEDROOM APARTMENT

TYPE E2

LEVEL 2,4

LEVELS 2,4

LEVELS 6,8,10,12,14,16,18,21,23,25,27,29, 31,33,35,37,39,41,43,45,47

LEVELS 5,7,9,11,13,15,17,20,22,24,26,28,30, 32,34,36,38,40,42,44,46,48

LEVELS 6,8,10,12,14,16,18,21,23,25,27,29, 31,33,35,37,39,41,43,45,47

LEVELS 5,7,9,11,13,15,17,20,22,24,26,28,30, 32,34,36,38,40,42,44,46,48

LEVEL 2.4.6.8.10.12 .14.16.18.21.23 25 27,29,31,33,35,37,39,41,43,45,47

LEVEL 3,5,7,9,11,13,15,17,20,22,24,26,28,30, 32,34,36,38,40,42,44,46,48