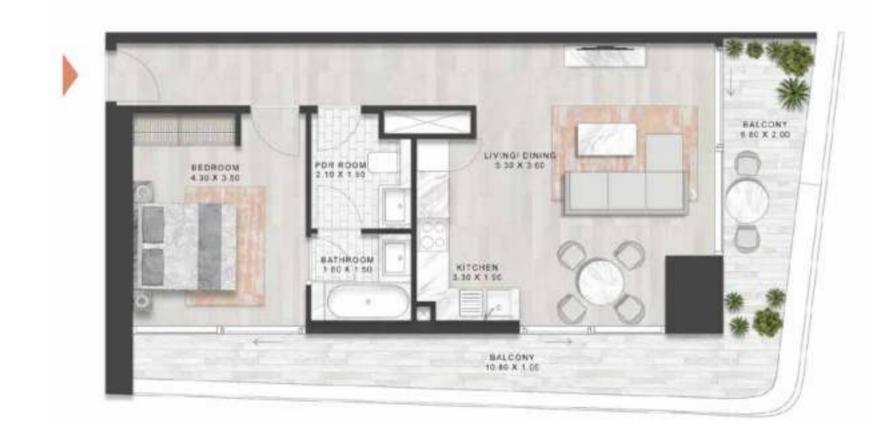

HE INFINITE, SUN-KISSED OR STAR-STUDDED SKY.





























LEVELS 2,4,6,8,10,12,14,16,18,21,23,25, 27,29,31,33,35,37,39,41,43,45,47





LEVELS 3,5,7,9,11,13,15,17,20,22,24,26,28,30, 32,34,36,38,40,42,44,46,48







LEVELS 2,4,6,8,10,12,14,16,18,21,23,25, 27,29,31,33,35,37,39,41,43,45,47





LEVELS 3,5,7,9,11,13,15,17,20,22,24,26,28,30, 32,34,36,38,40,42,44,46,48







LEVELS 2,4,6,8,10,12,14,16,18,21,23,25, 27,29,31,33,35,37,39,41,43,45,47





LEVELS 3,5,7,9,11,13,15,17,20,22,24,26,28,30, 32,34,36,38,40,42,44,46,48



## 1-BEDROOM APARTMENT

TYPE D1

# BALCORY R 10 X 3 30 BECHOOM 4 5 X 3 30 BALCONY R 10 X 2 40



LEVELS 2,4

176 X 1.00

## 1-BEDROOM APARTMENT

TYPE D2





LEVEL 3



## 1-BEDROOM APARTMENT

TYPE E1

## 1-BEDROOM APARTMENT

TYPE E2











LEVEL 2,4











LEVELS 2,4





LEVELS 6,8,10,12,14,16,18,21,23,25,27,29, 31,33,35,37,39,41,43,45,47





LEVELS 5,7,9,11,13,15,17,20,22,24,26,28,30, 32,34,36,38,40,42,44,46,48







LEVELS 6,8,10,12,14,16,18,21,23,25,27,29, 31,33,35,37,39,41,43,45,47





LEVELS 5,7,9,11,13,15,17,20,22,24,26,28,30, 32,34,36,38,40,42,44,46,48







LEVEL 2.4.6.8.10.12 .14.16.18.21.23 25 27,29,31,33,35,37,39,41,43,45,47





LEVEL 3,5,7,9,11,13,15,17,20,22,24,26,28,30, 32,34,36,38,40,42,44,46,48