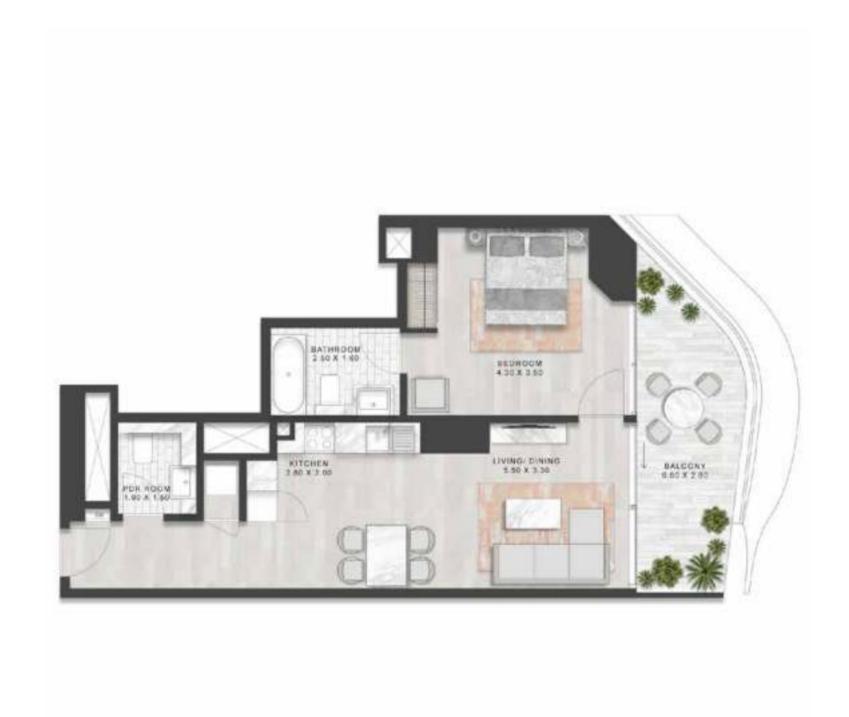

ING BETWEEN YOU AND THE INFINITE, SUN-KISSED OR STAR-STUDDED SKY.





























LEVELS 2,4,6,8,10,12,14,16,18,21,23,25, 27,29,31,33,35,37,39,41,43,45,47





LEVELS 3,5,7,9,11,13,15,17,20,22,24,26,28,30, 32,34,36,38,40,42,44,46,48







LEVELS 2,4,6,8,10,12,14,16,18,21,23,25, 27,29,31,33,35,37,39,41,43,45,47





LEVELS 3,5,7,9,11,13,15,17,20,22,24,26,28,30, 32,34,36,38,40,42,44,46,48







LEVELS 2,4,6,8,10,12,14,16,18,21,23,25, 27,29,31,33,35,37,39,41,43,45,47





LEVELS 3,5,7,9,11,13,15,17,20,22,24,26,28,30, 32,34,36,38,40,42,44,46,48



## 1-BEDROOM APARTMENT

TYPE D1

# BALCORY R 10 X 3 30 BECHOOM 4 5 X 3 30 BALCONY R 10 X 2 40



LEVELS 2,4

176 X 1.00

## 1-BEDROOM APARTMENT

TYPE D2





LEVEL 3



## 1-BEDROOM APARTMENT

TYPE E1

## 1-BEDROOM APARTMENT

TYPE E2











LEVEL 2,4











LEVELS 2,4





LEVELS 6,8,10,12,14,16,18,21,23,25,27,29, 31,33,35,37,39,41,43,45,47





LEVELS 5,7,9,11,13,15,17,20,22,24,26,28,30, 32,34,36,38,40,42,44,46,48







LEVELS 6,8,10,12,14,16,18,21,23,25,27,29, 31,33,35,37,39,41,43,45,47





LEVELS 5,7,9,11,13,15,17,20,22,24,26,28,30, 32,34,36,38,40,42,44,46,48







LEVEL 2.4.6.8.10.12 .14.16.18.21.23 25 27,29,31,33,35,37,39,41,43,45,47





LEVEL 3,5,7,9,11,13,15,17,20,22,24,26,28,30, 32,34,36,38,40,42,44,46,48