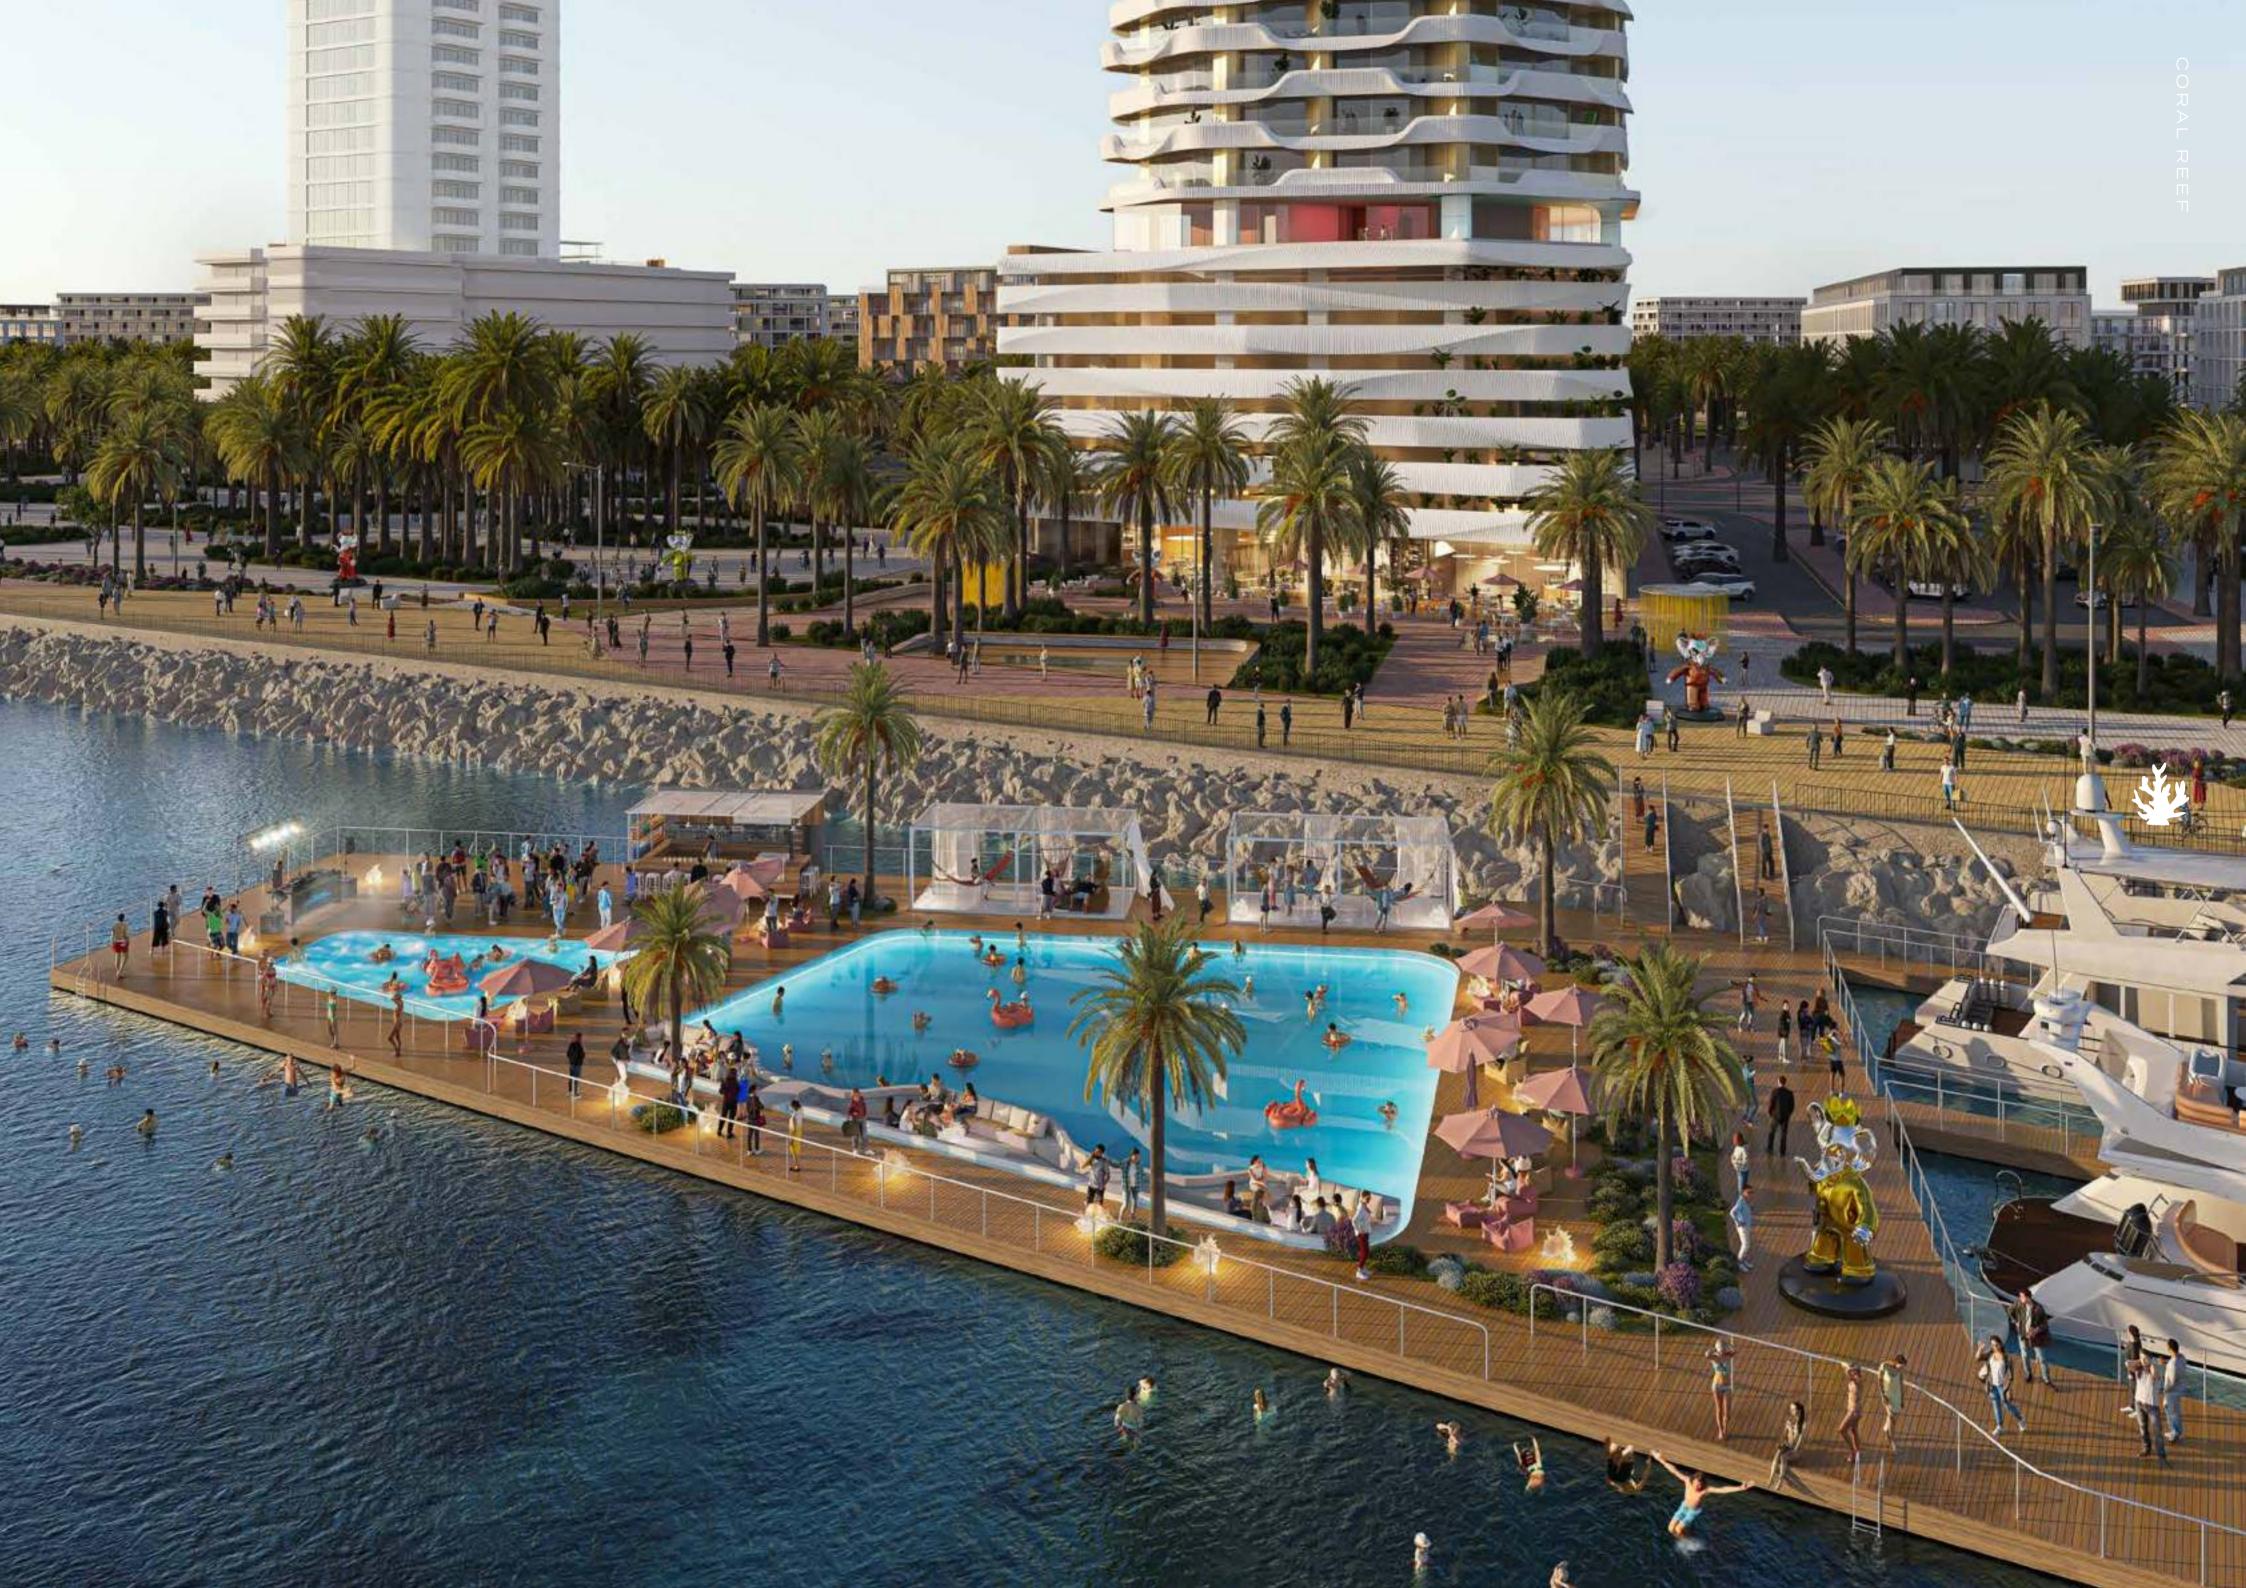

# a beacon on the breakwater

SOARING 54 STORIES ABOVE THE ENDLESS SEA, DAMAC CORAL REEF IS A DREAMSCAPE WHERE RESIDENTS ARE PLUNGED INTO LIFE AT ITS MOST VIBRANT. THE TOWER IS A SPIRITED SANCTUARY THAT CELEBRATES LUXURY AT ITS MOST CAPTIVATING AND CREATIVE, A RIOT OF COLOUR, ARTISTRY AS WELL AS EXQUISITE ENVIRONMENTS FOR EVERY DAY...YOU WON'T BELIEVE IT'S YOUR EVERYDAY.

to lounge is to live, unbothered & unabashed

FEEL YOUR WORRIES WASH AWAY AS YOU FIND YOUR ZEN BY THE POOL, NOTHING BETWEEN YOU AND THE INFINITE, SUN-KISSED OR STAR-STUDDED SKY.

LEVELS 2,4,6,8,10,12,14,16,18,21,23,25, 27,29,31,33,35,37,39,41,43,45,47