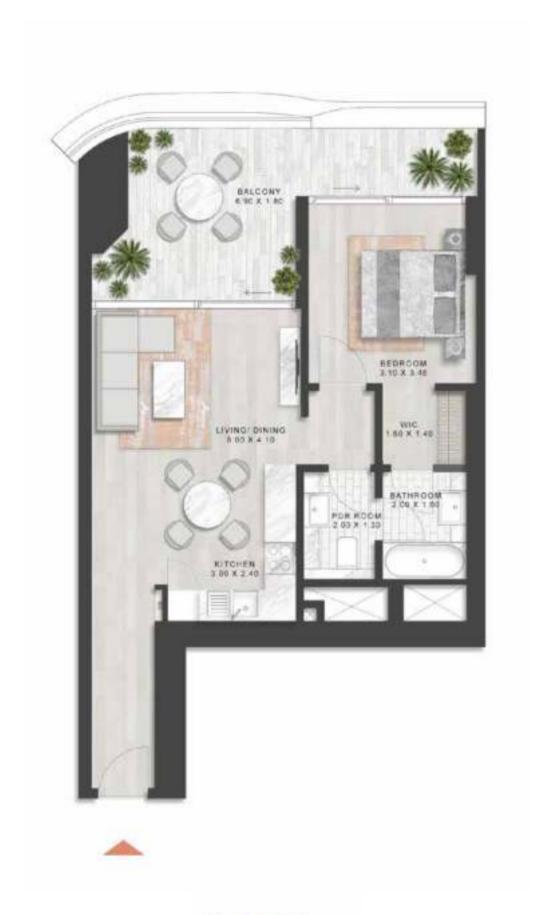

xpected, unleashed



















# a beacon on the breakwater

SOARING 54 STORIES ABOVE THE ENDLESS SEA, DAMAC CORAL REEF IS A DREAMSCAPE WHERE RESIDENTS ARE PLUNGED INTO LIFE AT ITS MOST VIBRANT. THE TOWER IS A SPIRITED SANCTUARY THAT CELEBRATES LUXURY AT ITS MOST CAPTIVATING AND CREATIVE, A RIOT OF COLOUR, ARTISTRY AS WELL AS EXQUISITE ENVIRONMENTS FOR EVERY DAY...YOU WON'T BELIEVE IT'S YOUR EVERYDAY.



























to lounge is to live, unbothered & unabashed

FEEL YOUR WORRIES WASH AWAY AS YOU FIND YOUR ZEN BY THE POOL, NOTHING BETWEEN YOU AND THE INFINITE, SUN-KISSED OR STAR-STUDDED SKY.





























LEVELS 2,4,6,8,10,12,14,16,18,21,23,25, 27,29,31,33,35,37,39,41,43,45,47





LEVELS 3,5,7,9,11,13,15,17,20,22,24,26,28,30, 32,34,36,38,40,42,44,46,48







LEVELS 2,4,6,8,10,12,14,16,18,21,23,25, 27,29,31,33,35,37,39,41,43,45,47





LEVELS 3,5,7,9,11,13,15,17,20,22,24,26,28,30, 32,34,36,38,40,42,44,46,48







LEVELS 2,4,6,8,10,12,14,16,18,21,23,25, 27,29,31,33,35,37,39,41,43,45,47





LEVELS 3,5,7,9,11,13,15,17,20,22,24,26,28,30, 32,34,36,38,40,42,44,46,48



## 1-BEDROOM APARTMENT

TYPE D1

# BALCORY R 10 X 3 30 BECHOOM 4 5 X 3 30 BALCONY R 10 X 2 40



LEVELS 2,4

176 X 1.00

## 1-BEDROOM APARTMENT

TYPE D2





LEVEL 3



## 1-BEDROOM APARTMENT

TYPE E1

## 1-BEDROOM APARTMENT

TYPE E2











LEVEL 2,4











LEVELS 2,4





LEVELS 6,8,10,12,14,16,18,21,23,25,27,29, 31,33,35,37,39,41,43,45,47





LEVELS 5,7,9,11,13,15,17,20,22,24,26,28,30, 32,34,36,38,40,42,44,46,48







LEVELS 6,8,10,12,14,16,18,21,23,25,27,29, 31,33,35