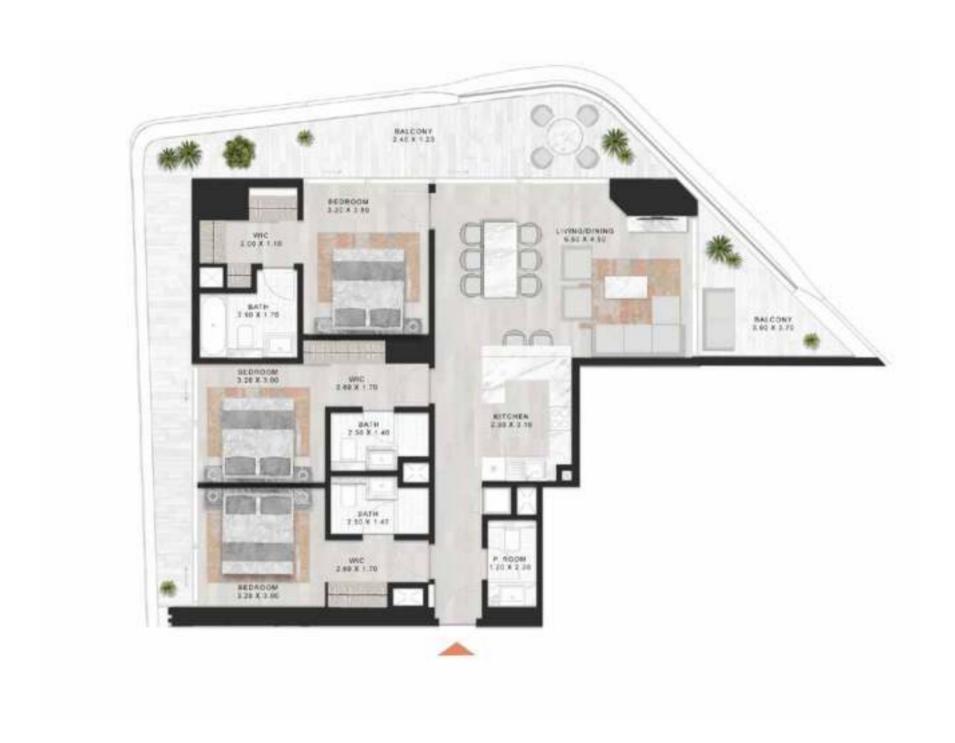

1,13,15,17,20,22,24,26,28,30, 32,34,36,38,40,42,44,46,48







LEVELS 2,4,6,8,10,12,14,16,18,21,23,25, 27,29,31,33,35,37,39,41,43,45,47





LEVELS 3,5,7,9,11,13,15,17,20,22,24,26,28,30, 32,34,36,38,40,42,44,46,48



## 1-BEDROOM APARTMENT

TYPE D1

# BALCORY R 10 X 3 30 BECHOOM 4 5 X 3 30 BALCONY R 10 X 2 40



LEVELS 2,4

176 X 1.00

## 1-BEDROOM APARTMENT

TYPE D2





LEVEL 3



## 1-BEDROOM APARTMENT

TYPE E1

## 1-BEDROOM APARTMENT

TYPE E2











LEVEL 2,4











LEVELS 2,4





LEVELS 6,8,10,12,14,16,18,21,23,25,27,29, 31,33,35,37,39,41,43,45,47





LEVELS 5,7,9,11,13,15,17,20,22,24,26,28,30, 32,34,36,38,40,42,44,46,48







LEVELS 6,8,10,12,14,16,18,21,23,25,27,29, 31,33,35,37,39,41,43,45,47





LEVELS 5,7,9,11,13,15,17,20,22,24,26,28,30, 32,34,36,38,40,42,44,46,48







LEVEL 2.4.6.8.10.12 .14.16.18.21.23 25 27,29,31,33,35,37,39,41,43,45,47





LEVEL 3,5,7,9,11,13,15,17,20,22,24,26,28,30, 32,34,36,38,40,42,44,46,48