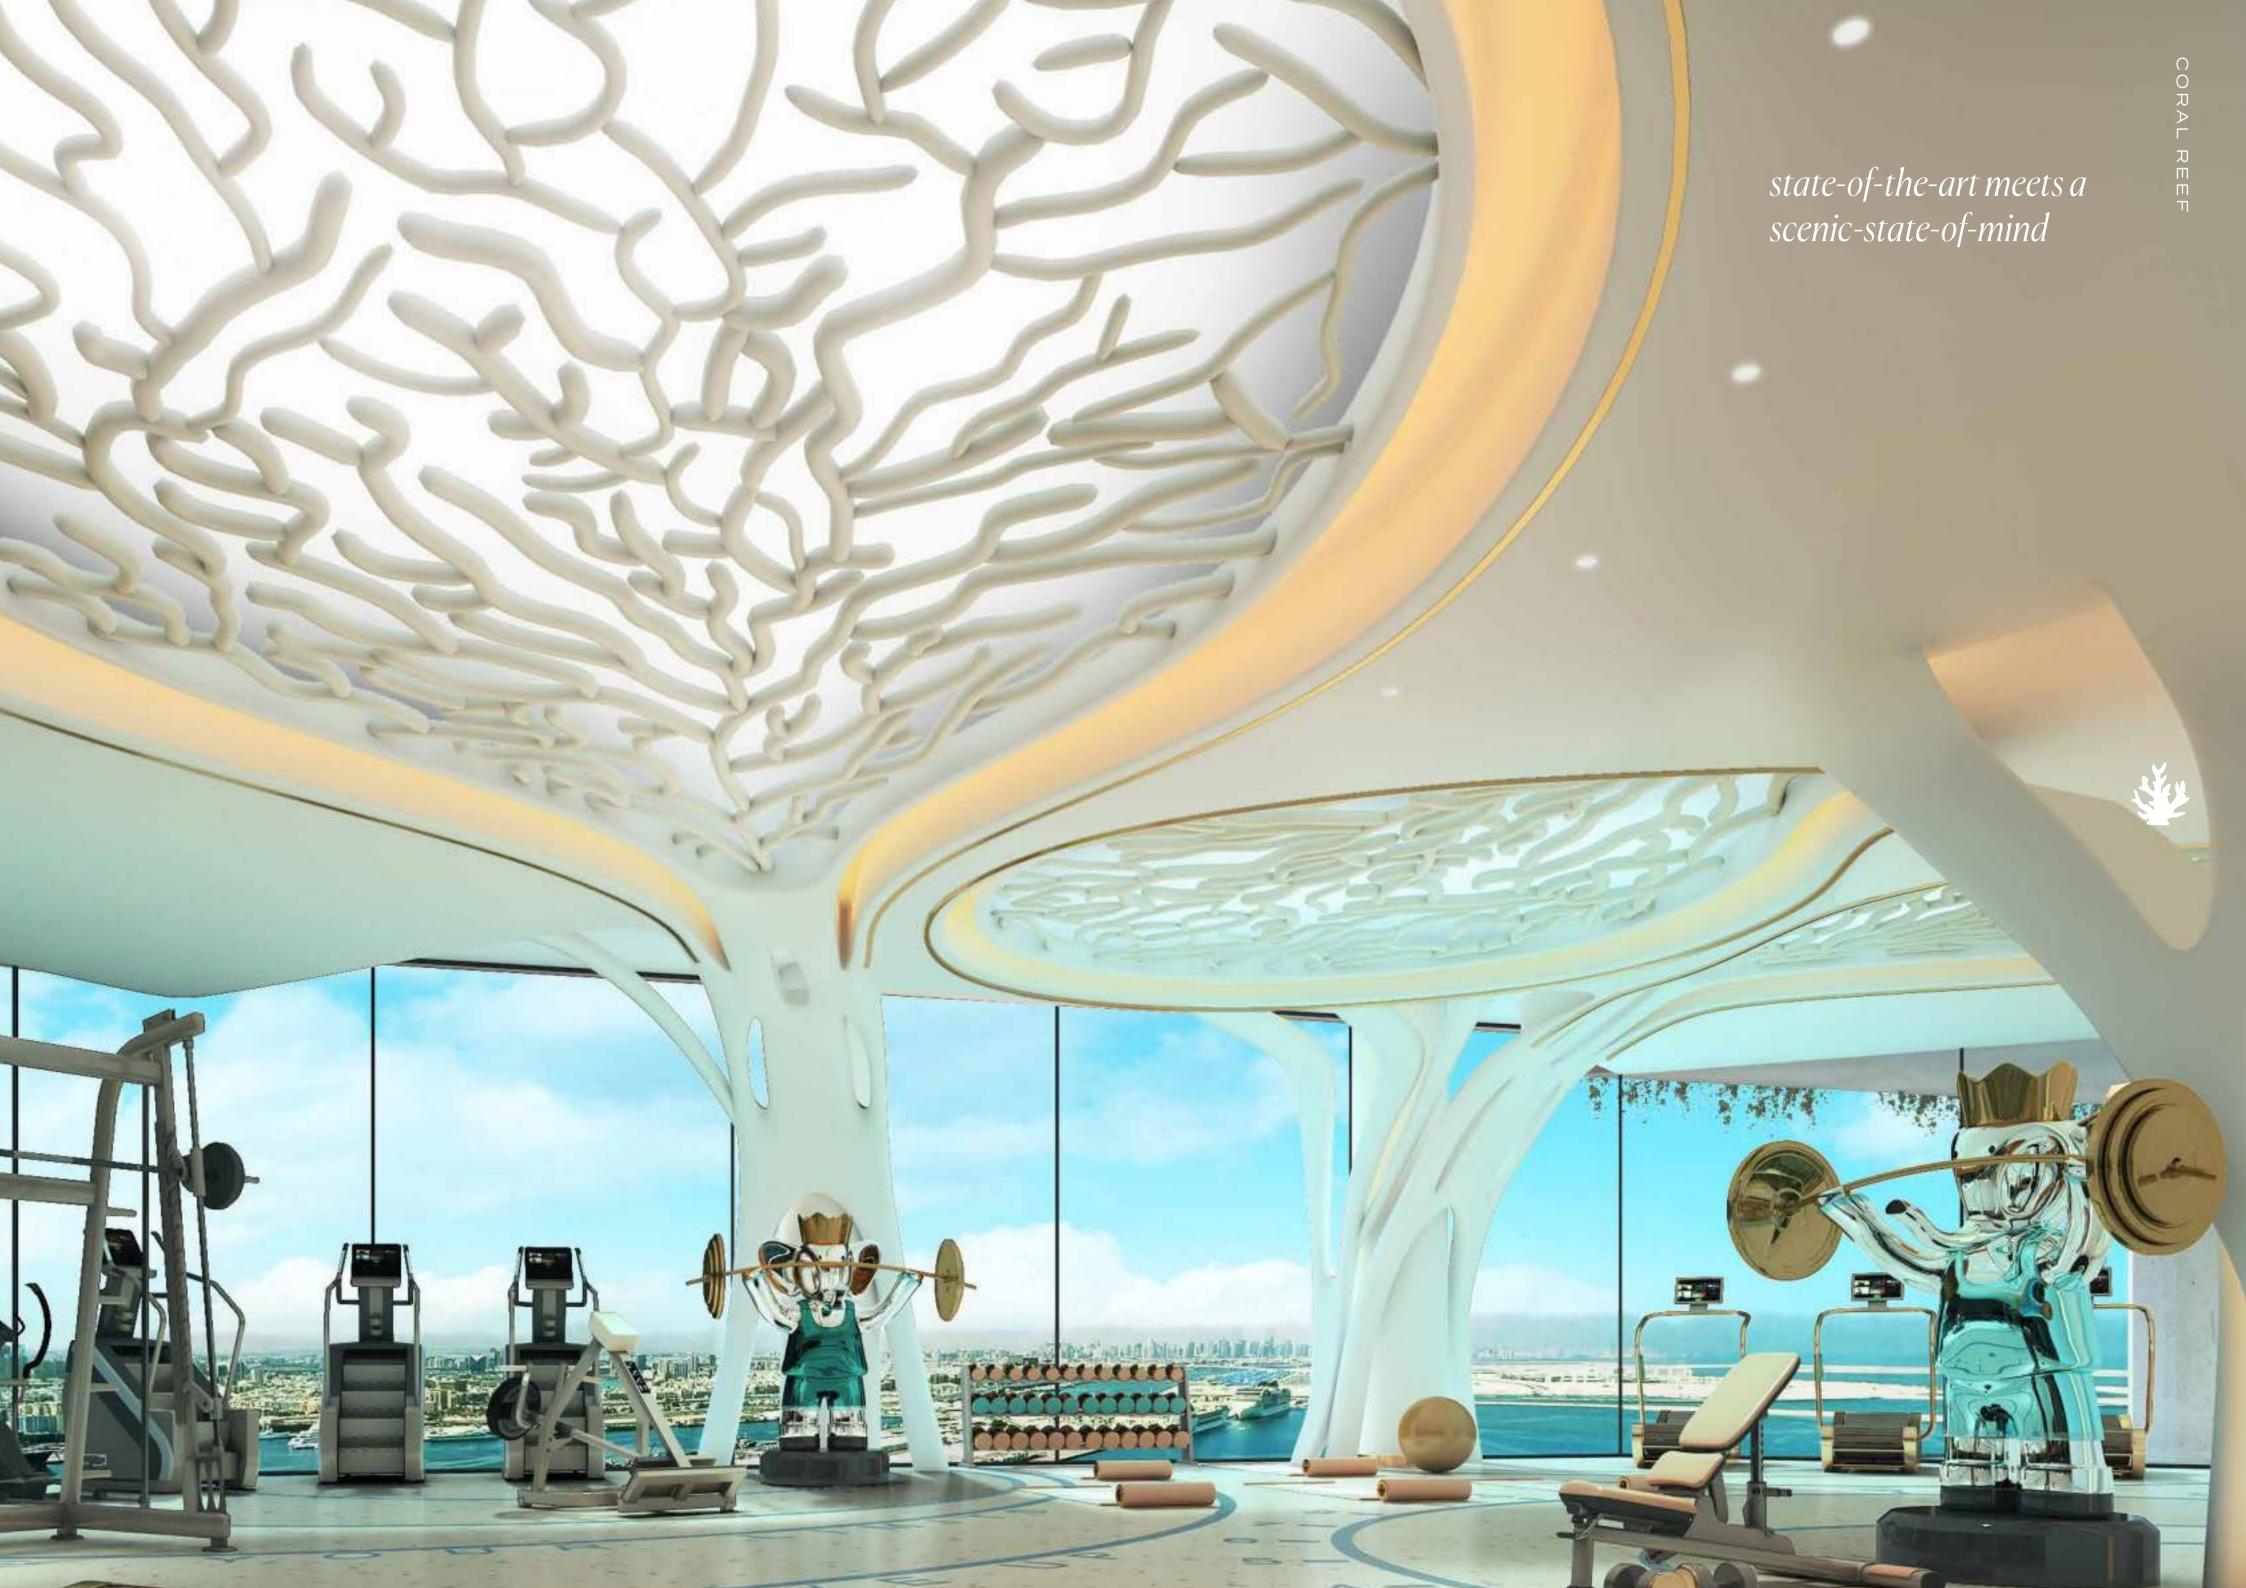

# a beacon on the breakwater

SOARING 54 STORIES ABOVE THE ENDLESS SEA, DAMAC CORAL REEF IS A DREAMSCAPE WHERE RESIDENTS ARE PLUNGED INTO LIFE AT ITS MOST VIBRANT. THE TOWER IS A SPIRITED SANCTUARY THAT CELEBRATES LUXURY AT ITS MOST CAPTIVATING AND CREATIVE, A RIOT OF COLOUR, ARTISTRY AS WELL AS EXQUISITE ENVIRONMENTS FOR EVERY DAY...YOU WON'T BELIEVE IT'S YOUR EVERYDAY.