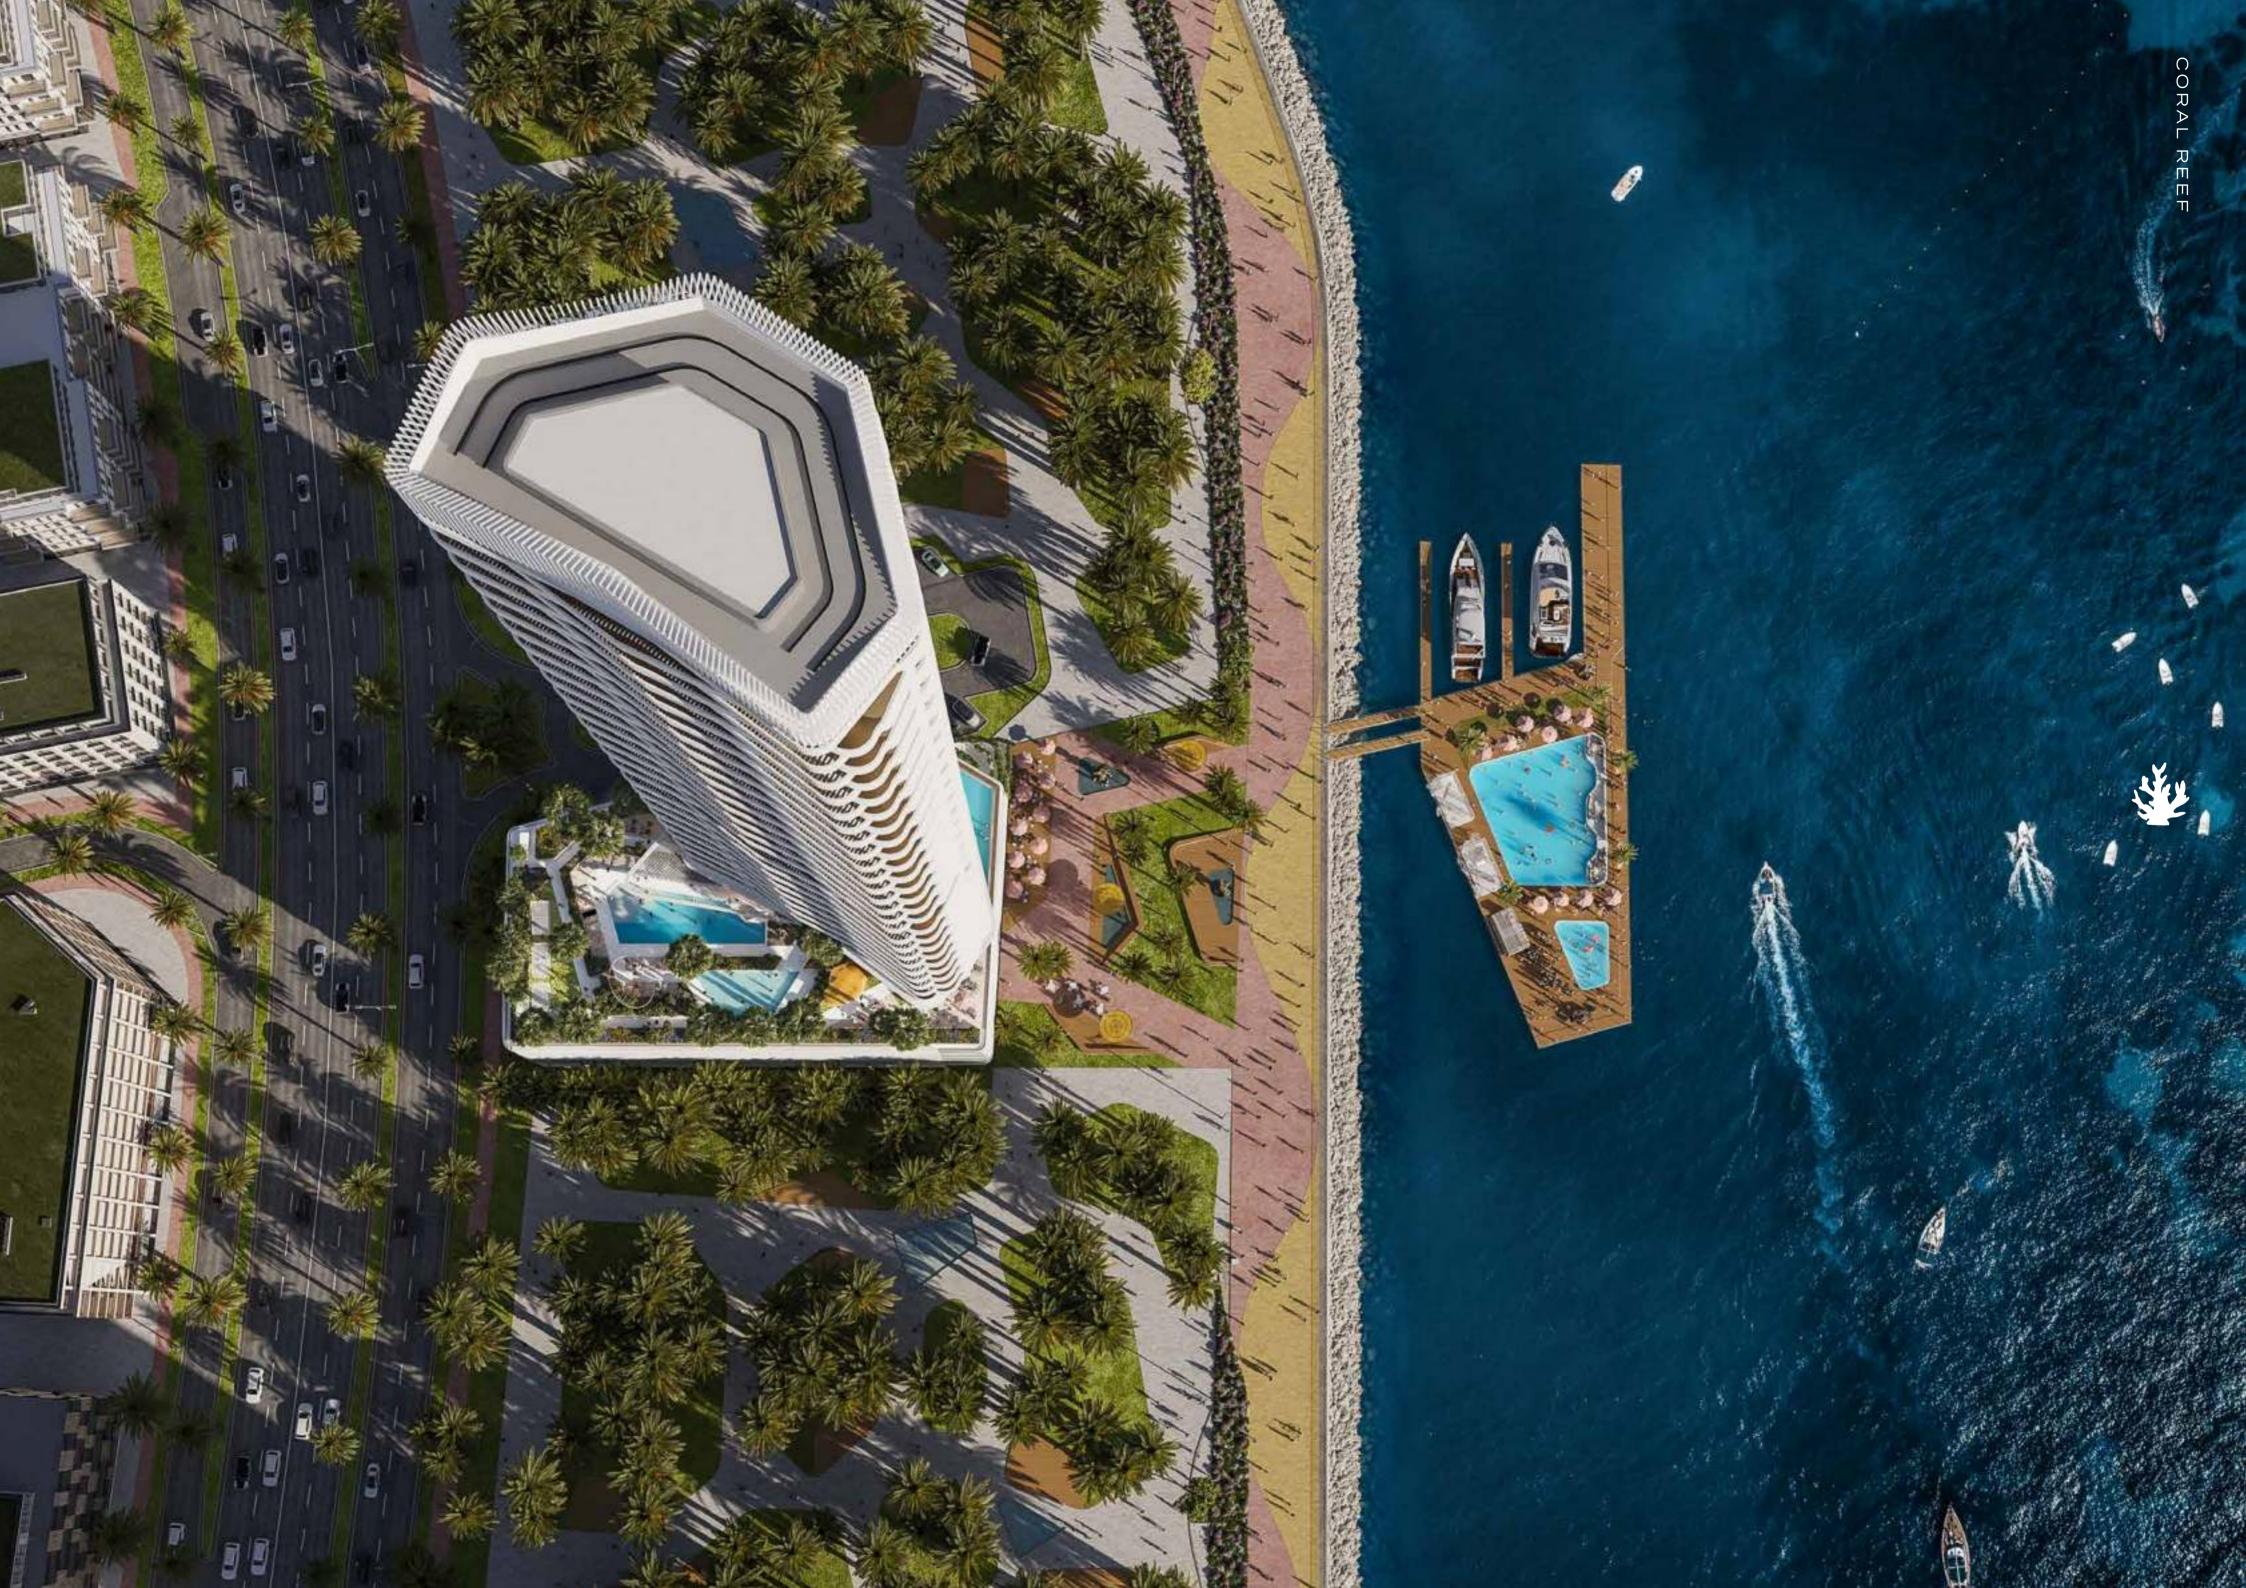

# a beacon on the breakwater

SOARING 54 STORIES ABOVE THE ENDLESS SEA, DAMAC CORAL REEF IS A DREAMSCAPE WHERE RESIDENTS ARE PLUNGED INTO LIFE AT ITS MOST VIBRANT. THE TOWER IS A SPIRITED SANCTUARY THAT CELEBRATES LUXURY AT ITS MOST CAPTIVATING AND CREATIVE, A RIOT OF COLOUR, ARTISTRY AS WELL AS EXQUISITE ENVIRONMENTS FOR EVERY DAY...YOU WON'T BELIEVE IT'S YOUR EVERYDAY.