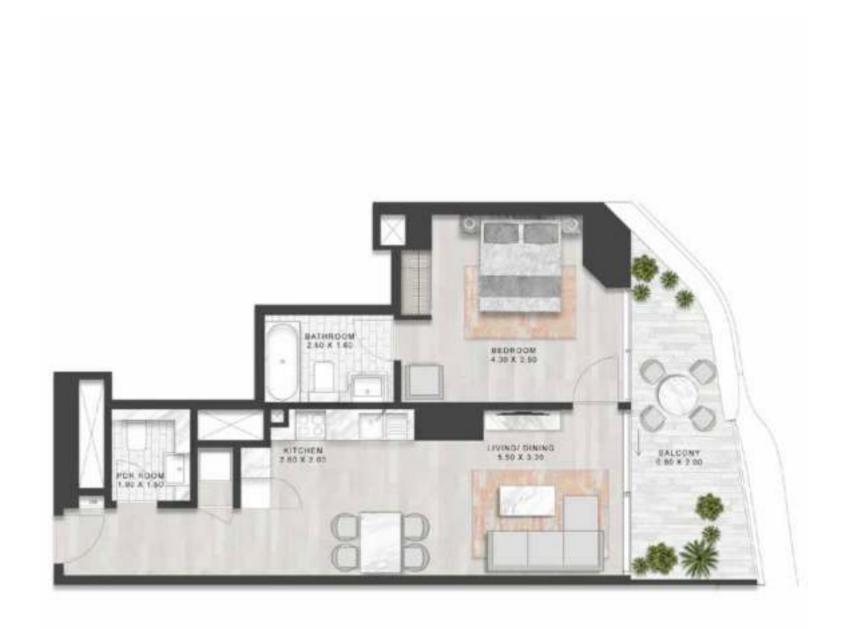

G BETWEEN YOU AND THE INFINITE, SUN-KISSED OR STAR-STUDDED SKY.





























LEVELS 2,4,6,8,10,12,14,16,18,21,23,25, 27,29,31,33,35,37,39,41,43,45,47





LEVELS 3,5,7,9,11,13,15,17,20,22,24,26,28,30, 32,34,36,38,40,42,44,46,48







LEVELS 2,4,6,8,10,12,14,16,18,21,23,25, 27,29,31,33,35,37,39,41,43,45,47





LEVELS 3,5,7,9,11,13,15,17,20,22,24,26,28,30, 32,34,36,38,40,42,44,46,48







LEVELS 2,4,6,8,10,12,14,16,18,21,23,25, 27,29,31,33,35,37,39,41,43,45,47





LEVELS 3,5,7,9,11,13,15,17,20,22,24,26,28,30, 32,34,36,38,40,42,44,46,48



## 1-BEDROOM APARTMENT

TYPE D1

# BALCORY R 10 X 3 30 BECHOOM 4 5 X 3 30 BALCONY R 10 X 2 40



LEVELS 2,4

176 X 1.00

## 1-BEDROOM APARTMENT

TYPE D2





LEVEL 3



## 1-BEDROOM APARTMENT

TYPE E1

## 1-BEDROOM APARTMENT

TYPE E2











LEVEL 2,4











LEVELS 2,4





LEVELS 6,8,10,12,14,16,18,21,23,25,27,29, 31,33,35,37,39,41,43,45,47





LEVELS 5,7,9,11,13,15,17,20,22,24,26,28,30, 32,34,36,38,40,42,44,46,48







LEVELS 6,8,10,12,14,16,18,21,23,25,27,29, 31,33,35,37,39,41,43,45,47





LEVELS 5,7,9,11,13,15,17,20,22,24,26,28,30, 32,34,36,38,40,42,44,46,48







LEVEL 2.4.6.8.10.12 .14.16.18.21.23 25 27,29,31,33,35,37,39,41,43,45,47





LEVEL 3,5,7,9,11,13,15,17,20,22,24,26,28,30, 32,34,36,38,40,42,44,46,48