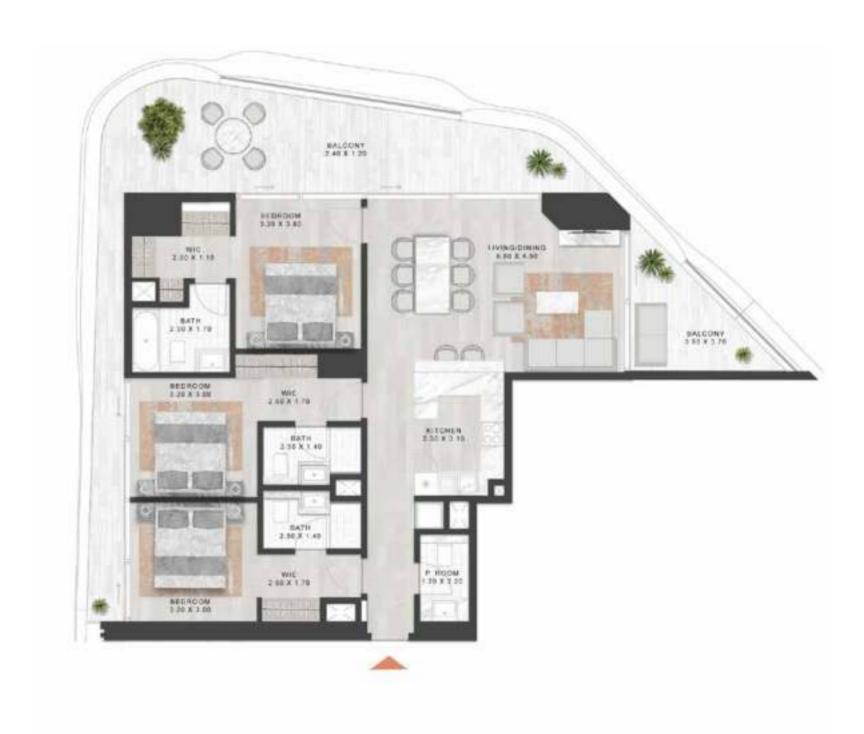

8,10,12,14,16,18,21,23,25, 27,29,31,33,35,37,39,41,43,45,47





LEVELS 3,5,7,9,11,13,15,17,20,22,24,26,28,30, 32,34,36,38,40,42,44,46,48



## 1-BEDROOM APARTMENT

TYPE D1

# BALCORY R 10 X 3 30 BECHOOM 4 5 X 3 30 BALCONY R 10 X 2 40



LEVELS 2,4

176 X 1.00

## 1-BEDROOM APARTMENT

TYPE D2





LEVEL 3



## 1-BEDROOM APARTMENT

TYPE E1

## 1-BEDROOM APARTMENT

TYPE E2











LEVEL 2,4











LEVELS 2,4





LEVELS 6,8,10,12,14,16,18,21,23,25,27,29, 31,33,35,37,39,41,43,45,47





LEVELS 5,7,9,11,13,15,17,20,22,24,26,28,30, 32,34,36,38,40,42,44,46,48







LEVELS 6,8,10,12,14,16,18,21,23,25,27,29, 31,33,35,37,39,41,43,45,47





LEVELS 5,7,9,11,13,15,17,20,22,24,26,28,30, 32,34,36,38,40,42,44,46,48







LEVEL 2.4.6.8.10.12 .14.16.18.21.23 25 27,29,31,33,35,37,39,41,43,45,47





LEVEL 3,5,7,9,11,13,15,17,20,22,24,26,28,30, 32,34,36,38,40,42,44,46,48