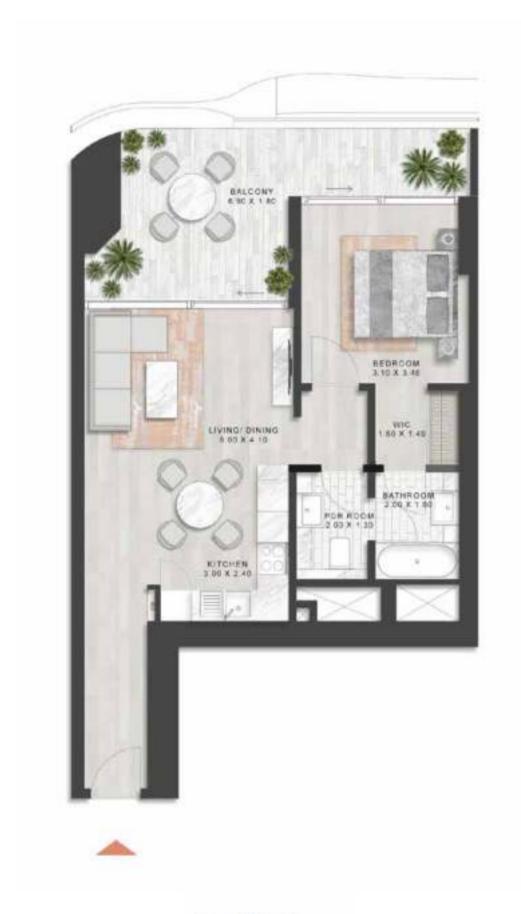

## 1-BEDROOM APARTMENT

TYPE E2

LEVEL 2,4

LEVELS 2,4

LEVELS 6,8,10,12,14,16,18,21,23,25,27,29, 31,33,35,37,39,41,43,45,47

LEVELS 5,7,9,11,13,15,17,20,22,24,26,28,30, 32,34,36,38,40,42,44,46,48

LEVELS 6,8,10,12,14,16,18,21,23,25,27,29, 31,33,35,37,39,41,43,45,47