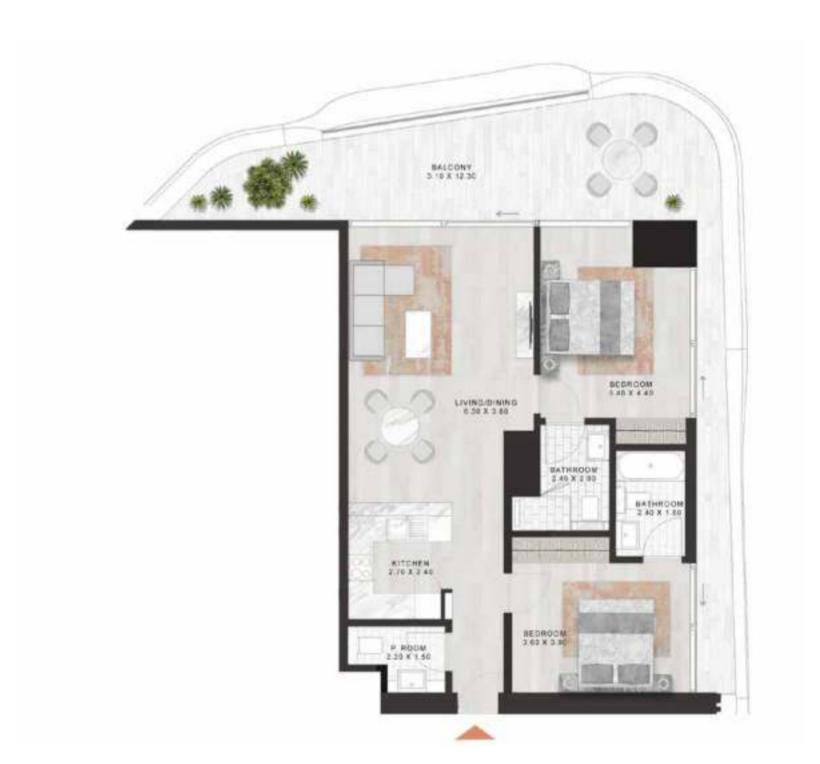

0,12,14,16,18,21,23,25, 27,29,31,33,35,37,39,41,43,45,47





LEVELS 3,5,7,9,11,13,15,17,20,22,24,26,28,30, 32,34,36,38,40,42,44,46,48







LEVELS 2,4,6,8,10,12,14,16,18,21,23,25, 27,29,31,33,35,37,39,41,43,45,47





LEVELS 3,5,7,9,11,13,15,17,20,22,24,26,28,30, 32,34,36,38,40,42,44,46,48



## 1-BEDROOM APARTMENT

TYPE D1

# BALCORY R 10 X 3 30 BECHOOM 4 5 X 3 30 BALCONY R 10 X 2 40



LEVELS 2,4

176 X 1.00

## 1-BEDROOM APARTMENT

TYPE D2





LEVEL 3



## 1-BEDROOM APARTMENT

TYPE E1

## 1-BEDROOM APARTMENT

TYPE E2











LEVEL 2,4











LEVELS 2,4





LEVELS 6,8,10,12,14,16,18,21,23,25,27,29, 31,33,35,37,39,41,43,45,47





LEVELS 5,7,9,11,13,15,17,20,22,24,26,28,30, 32,34,36,38,40,42,44,46,48







LEVELS 6,8,10,12,14,16,18,21,23,25,27,29, 31,33,35,37,39,41,43,45,47





LEVELS 5,7,9,11,13,15,17,20,22,24,26,28,30, 32,34,36,38,40,42,44,46,48







LEVEL 2.4.6.8.10.12 .14.16.18.21.23 25 27,29,31,33,35,37,39,41,43,45,47





LEVEL 3,5,7,9,11,13,15,17,20,22,24,26,28,30, 32,34,36,38,40,42,44,46,48