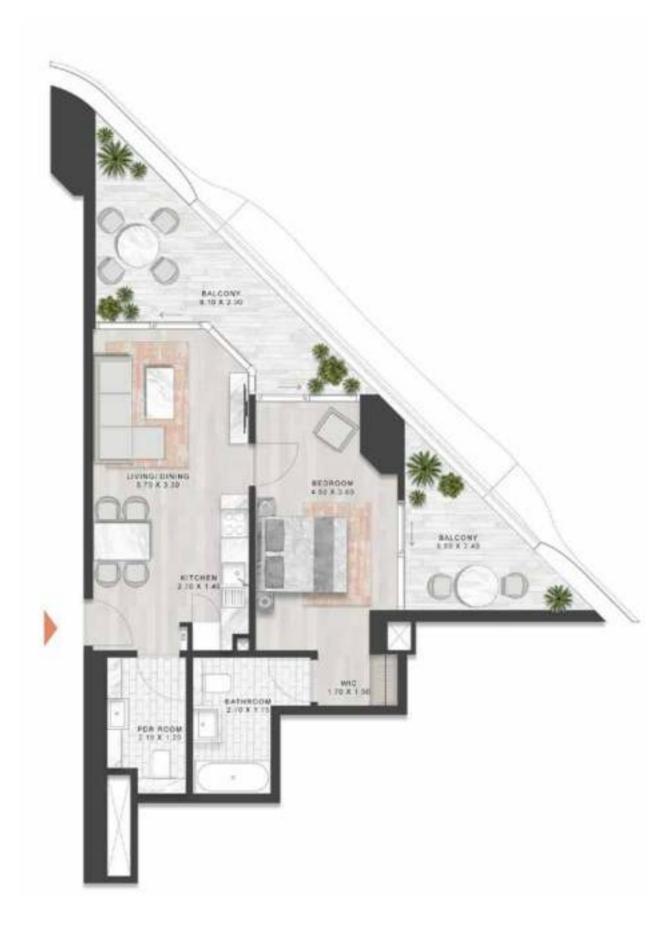

## 1-BEDROOM APARTMENT

TYPE D1

# BALCORY R 10 X 3 30 BECHOOM 4 5 X 3 30 BALCONY R 10 X 2 40

LEVELS 2,4

176 X 1.00