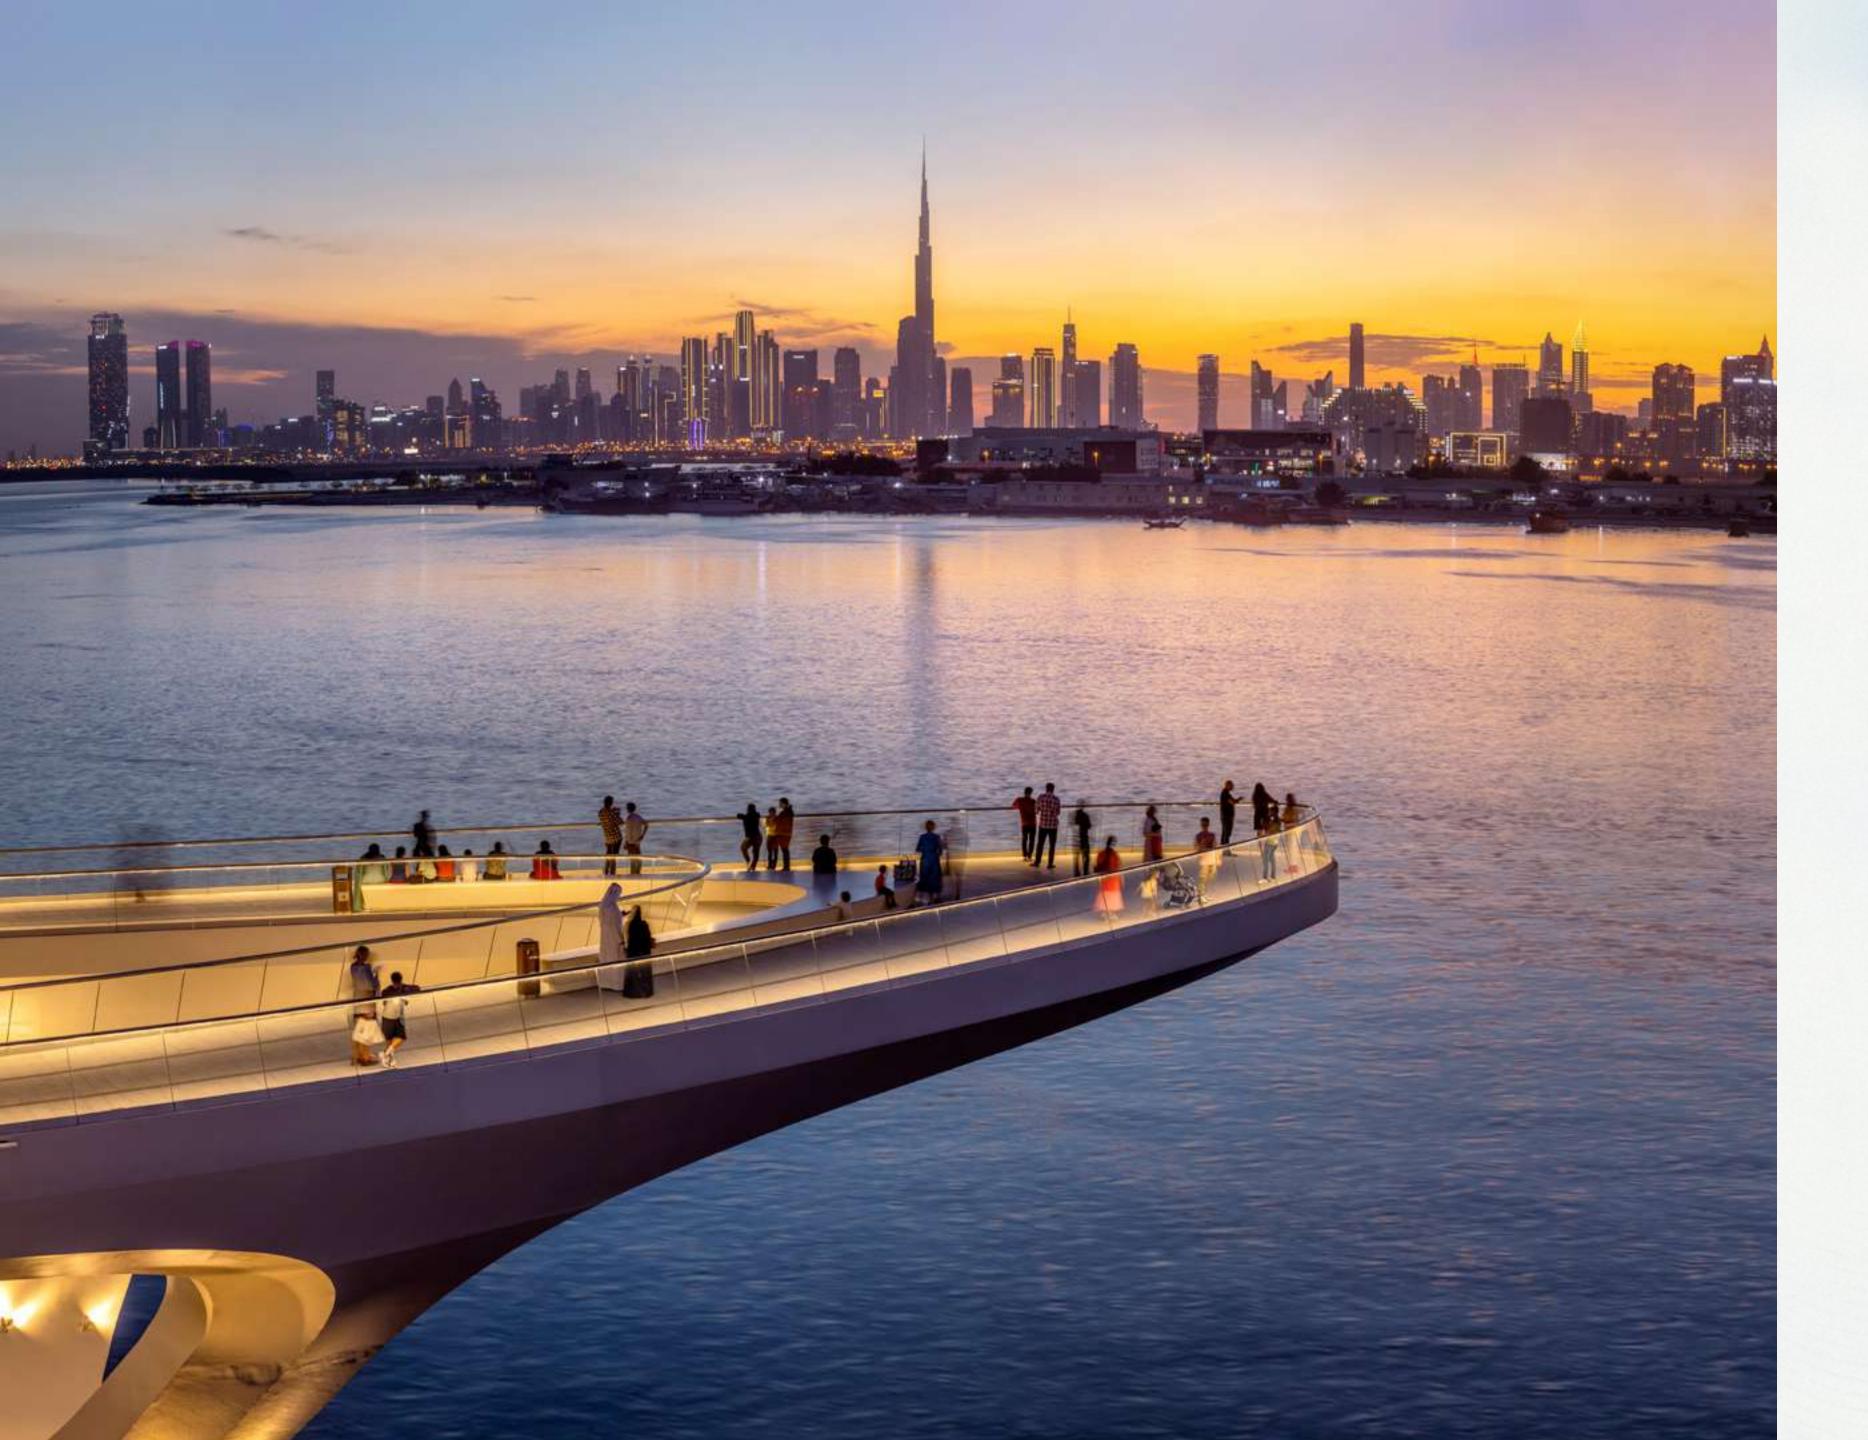

## The Viewing Point

Take in some of the city's most spectacular sights at The Viewing Point at Dubai Creek Harbour. The 11.65m tall and 70-metre long structure spans out over Dubai Creek, with a 26m cantilever projecting out over the water. The walkway offers unobstructed views of the Dubai Creek and surrounding areas, and unique vistas of Downtown Dubai's incredible skyline and back inland towards the stylish Address Grand twin towers.