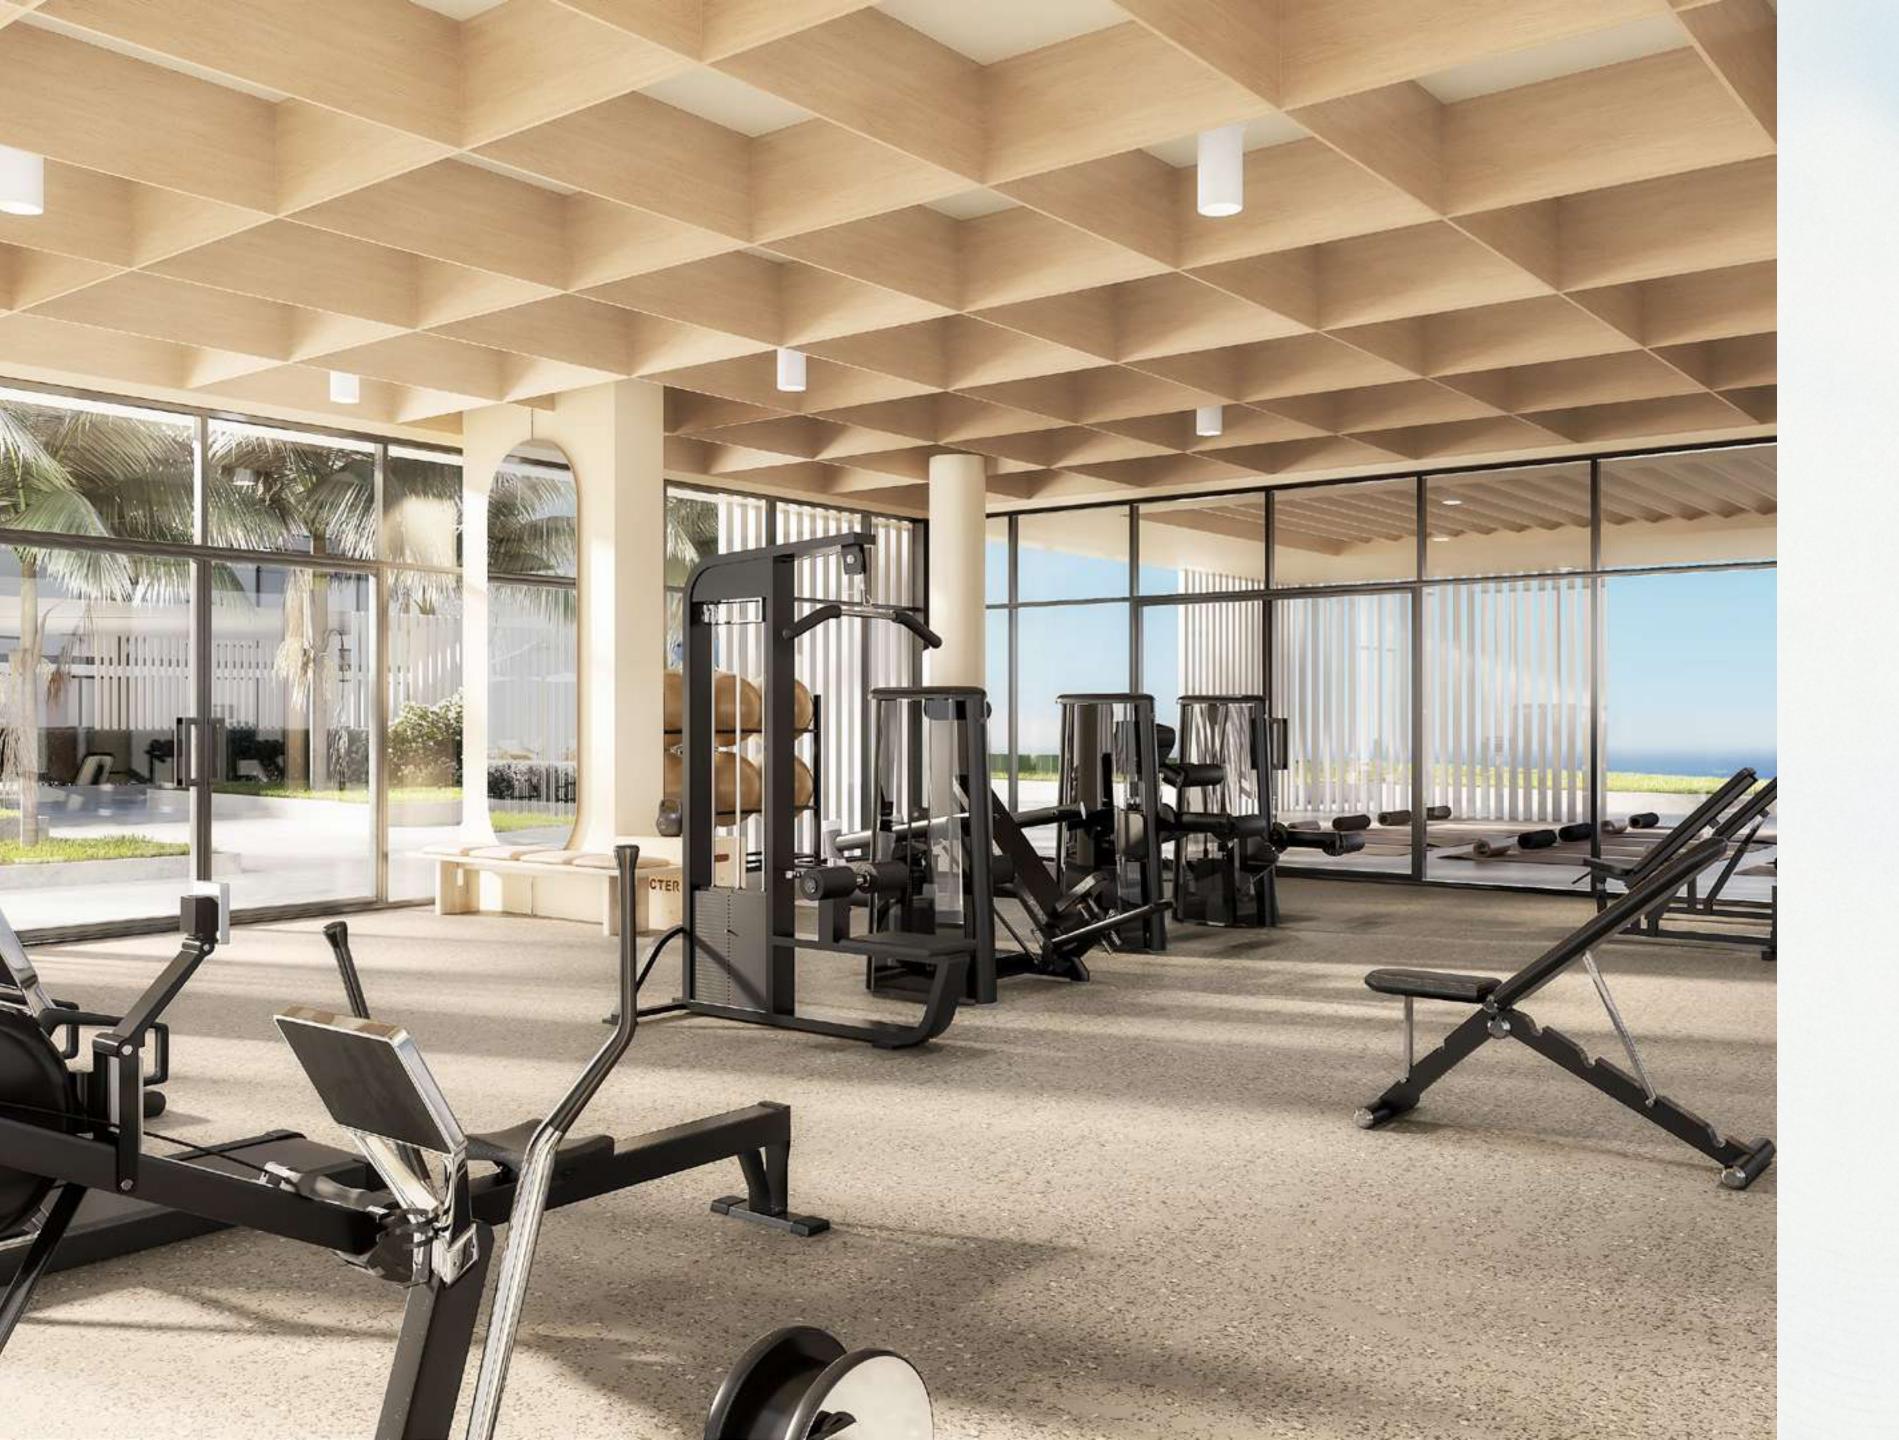

## Fully-Equipped Gym

The fully-equipped gym, located in a separate pavilion, opening up to an outdoor yoga deck, is a great addition to the overall fitness and recreation experience.