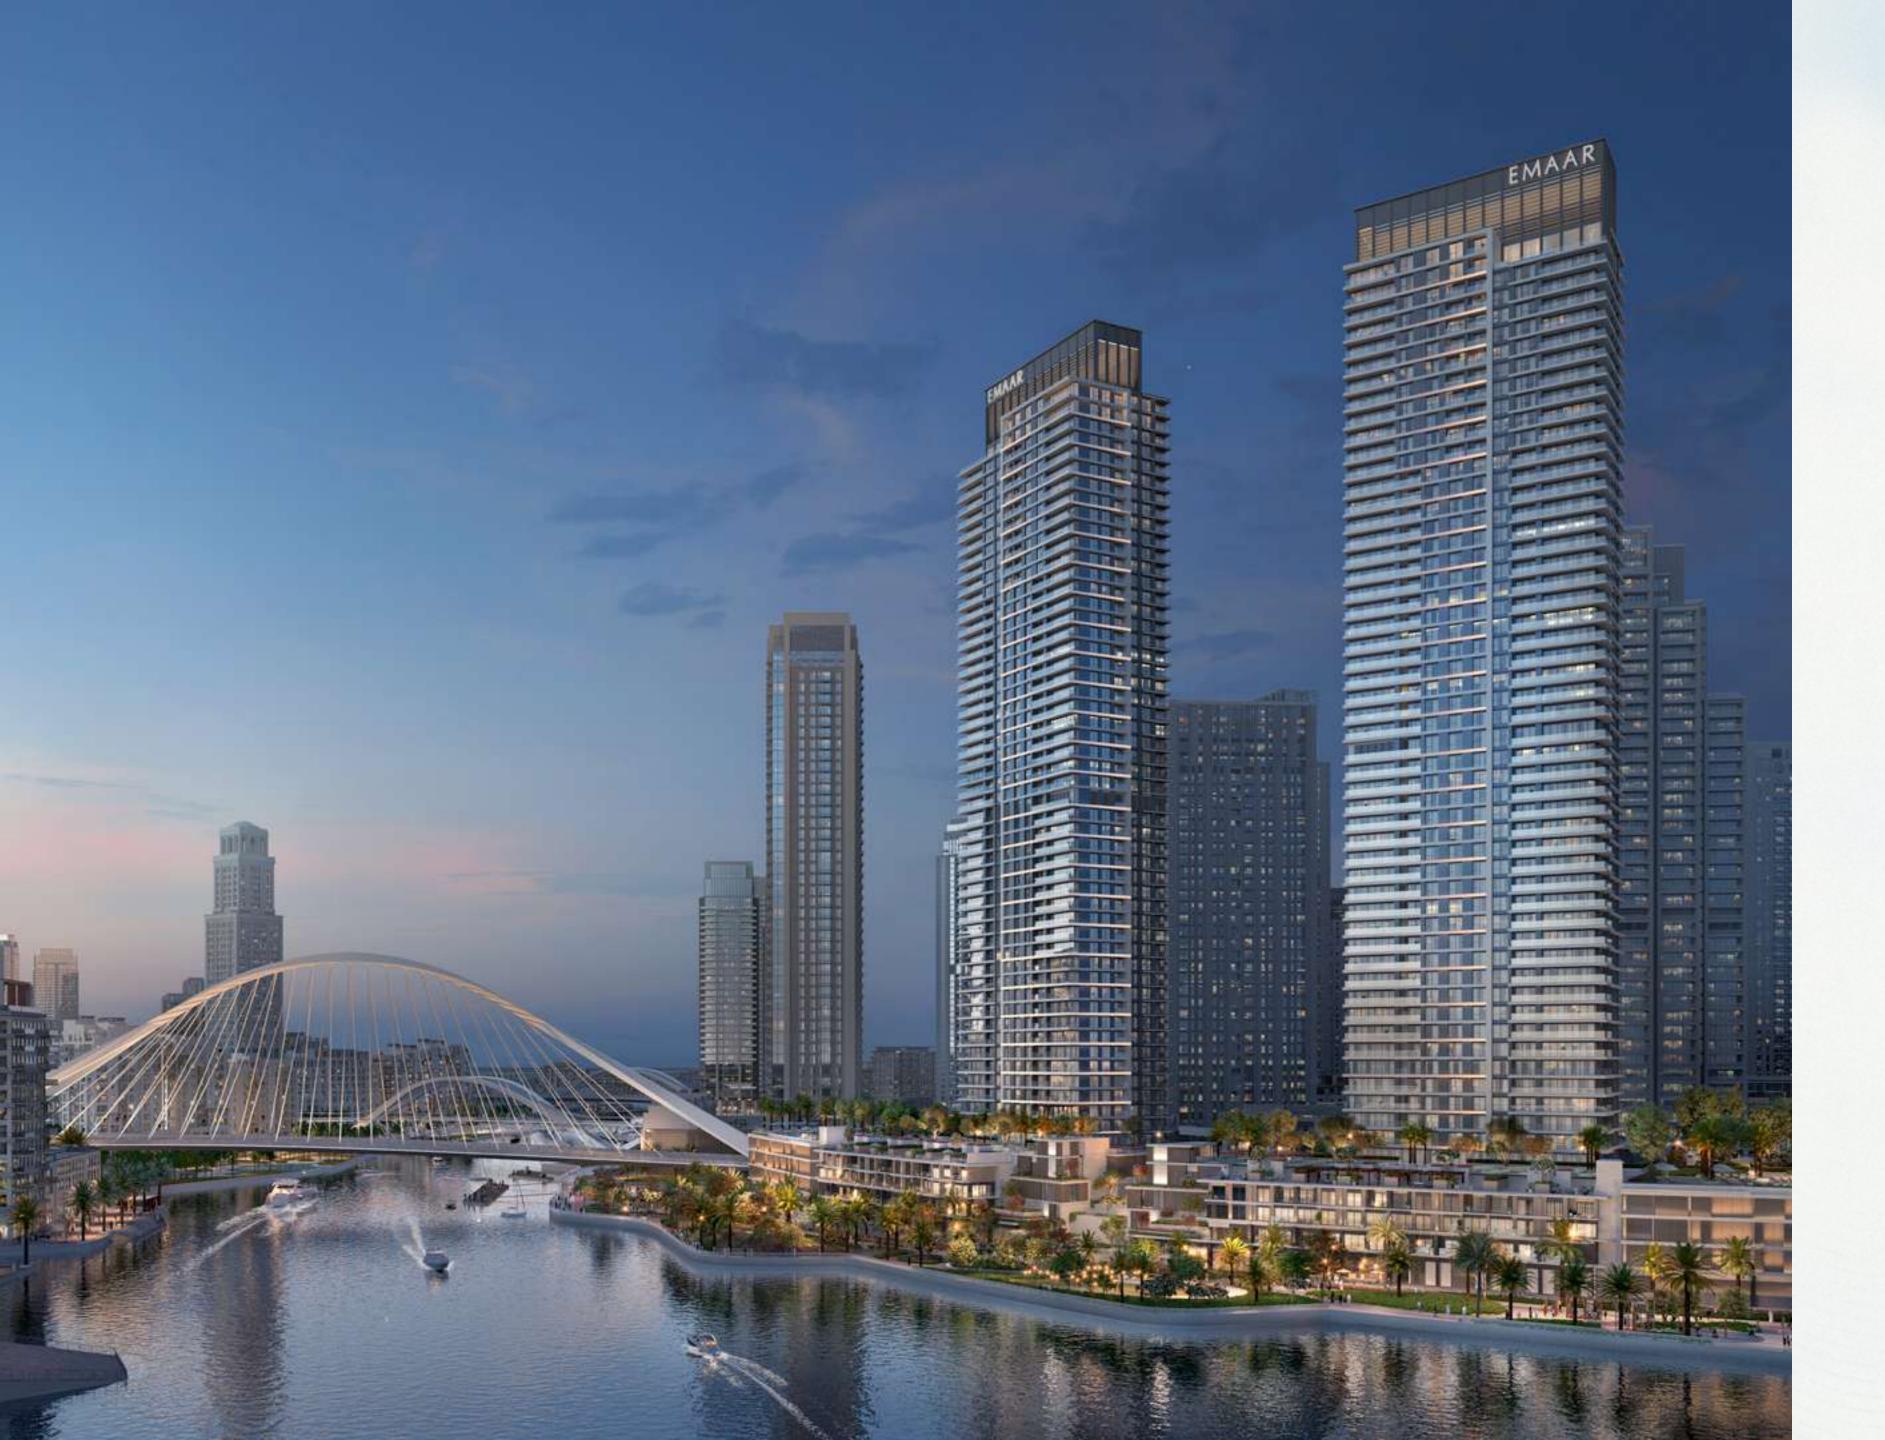

### Dubai Creek Harbour

Dubai Creek Harbour is an ultramodern, stylish, and pedestrian-friendly neighbourhood that integrates with Dubai's sustainable urban character. Situated along the historic Dubai Creek, Dubai Creek Harbour consists of 7.4 million sqm of residential space and 500,000 sqm of parks & open spaces with a viable mix of retail, business, recreation, and community facilities, all within walking distance.

#### Creek Island

The Island District is a waterfront development that mixes upscale residences with enticing leisure and recreational amenities to create a world-class community. The district's green central park, stunning marina, yacht club, and five-star hotels will all be popular destinations for residents to enjoy the district's breathtaking views and memorable experiences.