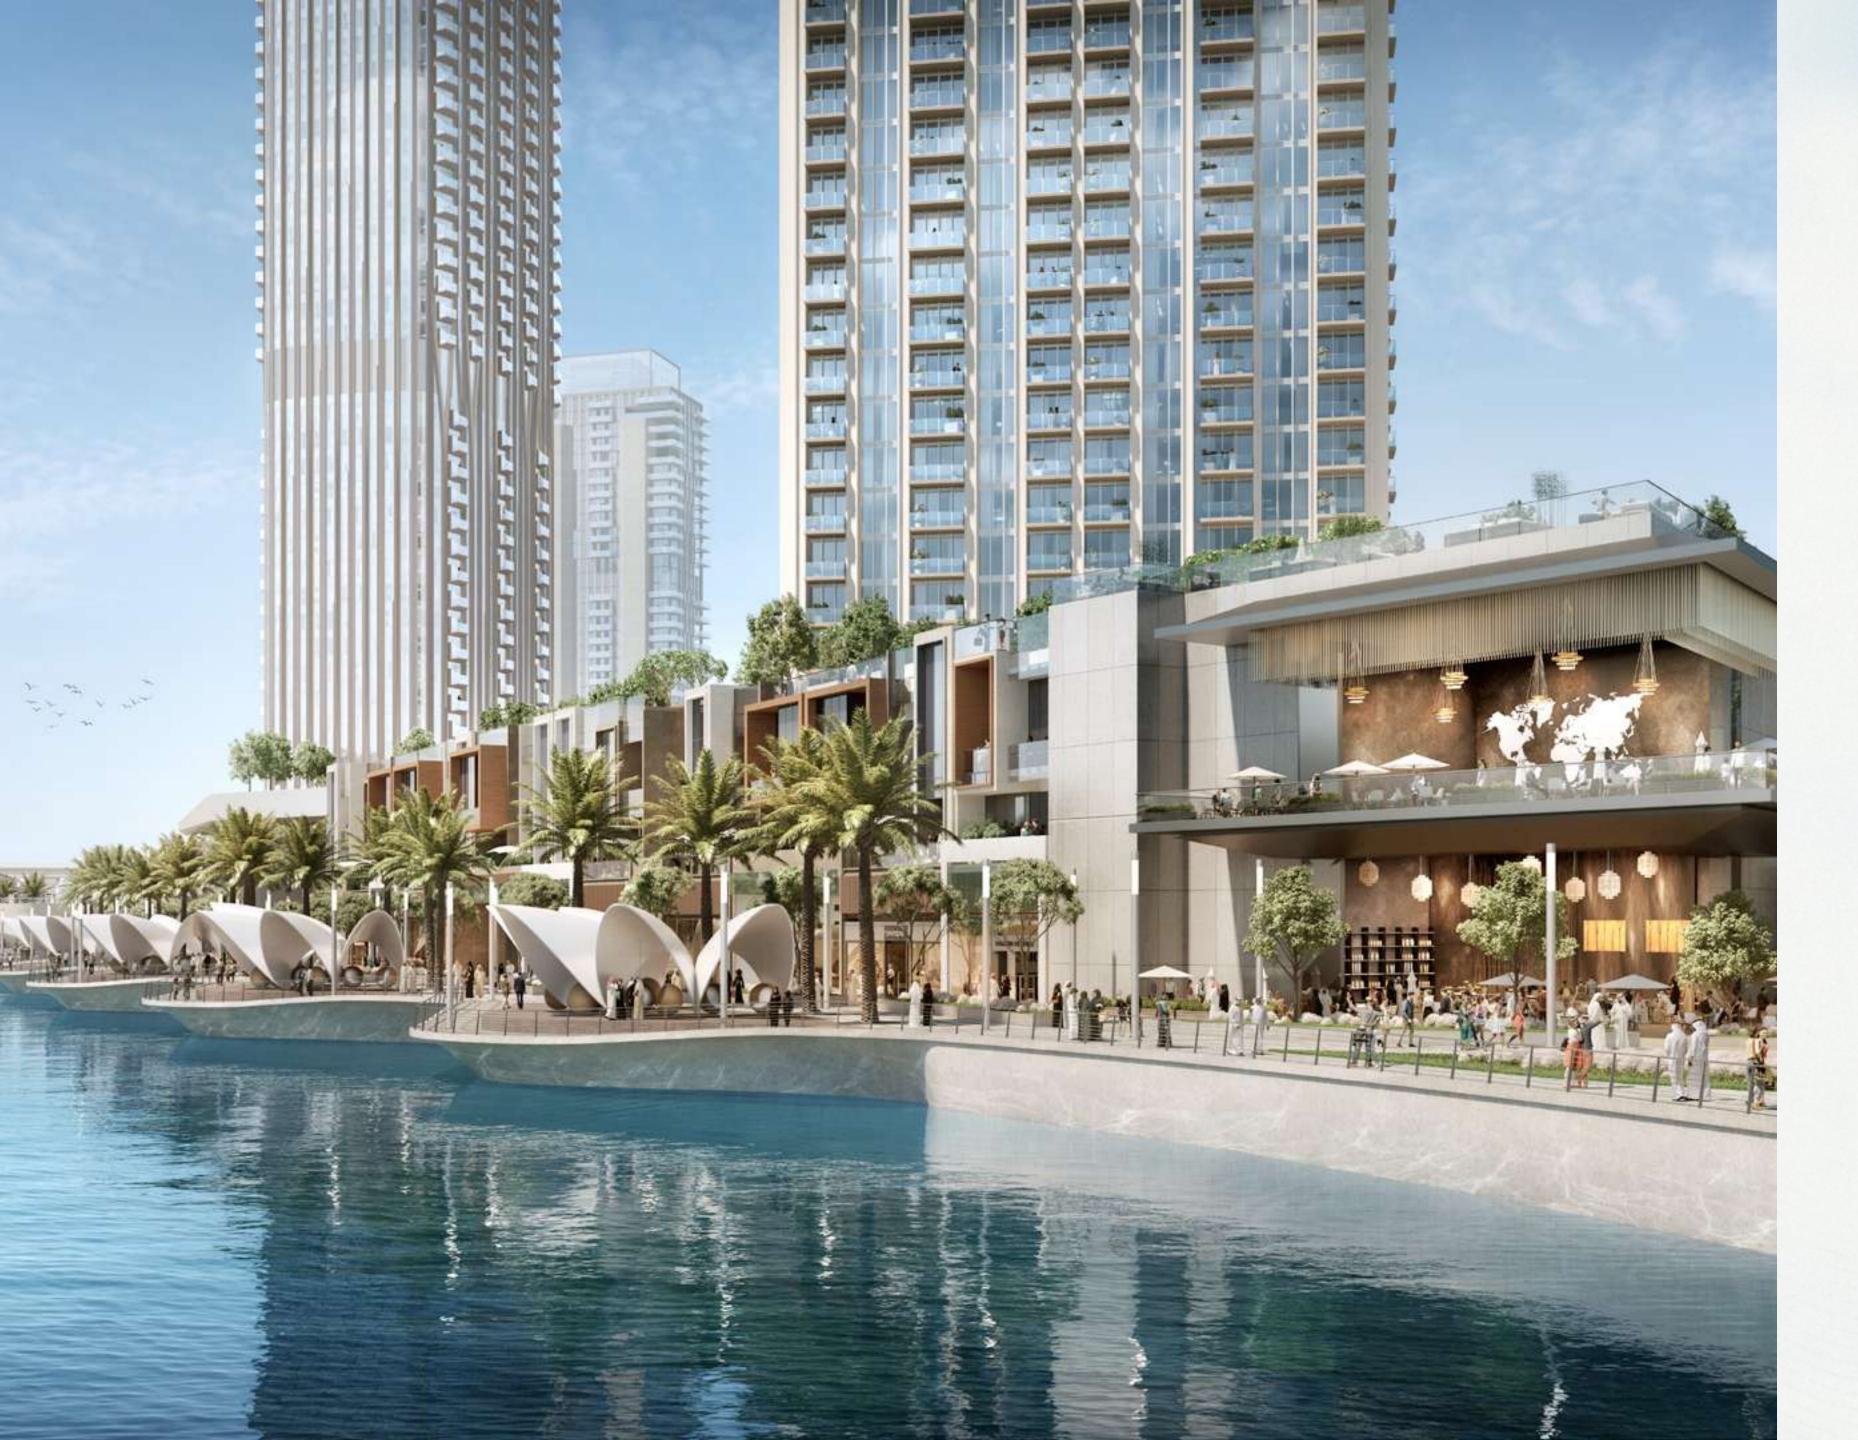

#### Creek Marina

With a wide variety of retail, dining, and recreational options, Creek Marina never slows down. Landscaped pedestrian walkways offer stunning views of Downtown Dubai at dusk, while worldclass art pieces add another layer to the trendsetting lifestyle.

Food Trucks

Art
Installations

Sculptural Viewing Deck Sculptural

Licensed Vida Creek

Yacht Club Marina with 81 Berths

Harbour Hotel

### Harbour Promenade

Explore a bustling promenade, and an impressive skyline as you sit back and relax on the Harbour Promenade's observation deck. Set sail across Dubai Creek's glistening waters and take in the city's cityscape from a unique vantage point. Enjoy a wonderful meal while taking in the breathtaking views between shopping and boating.