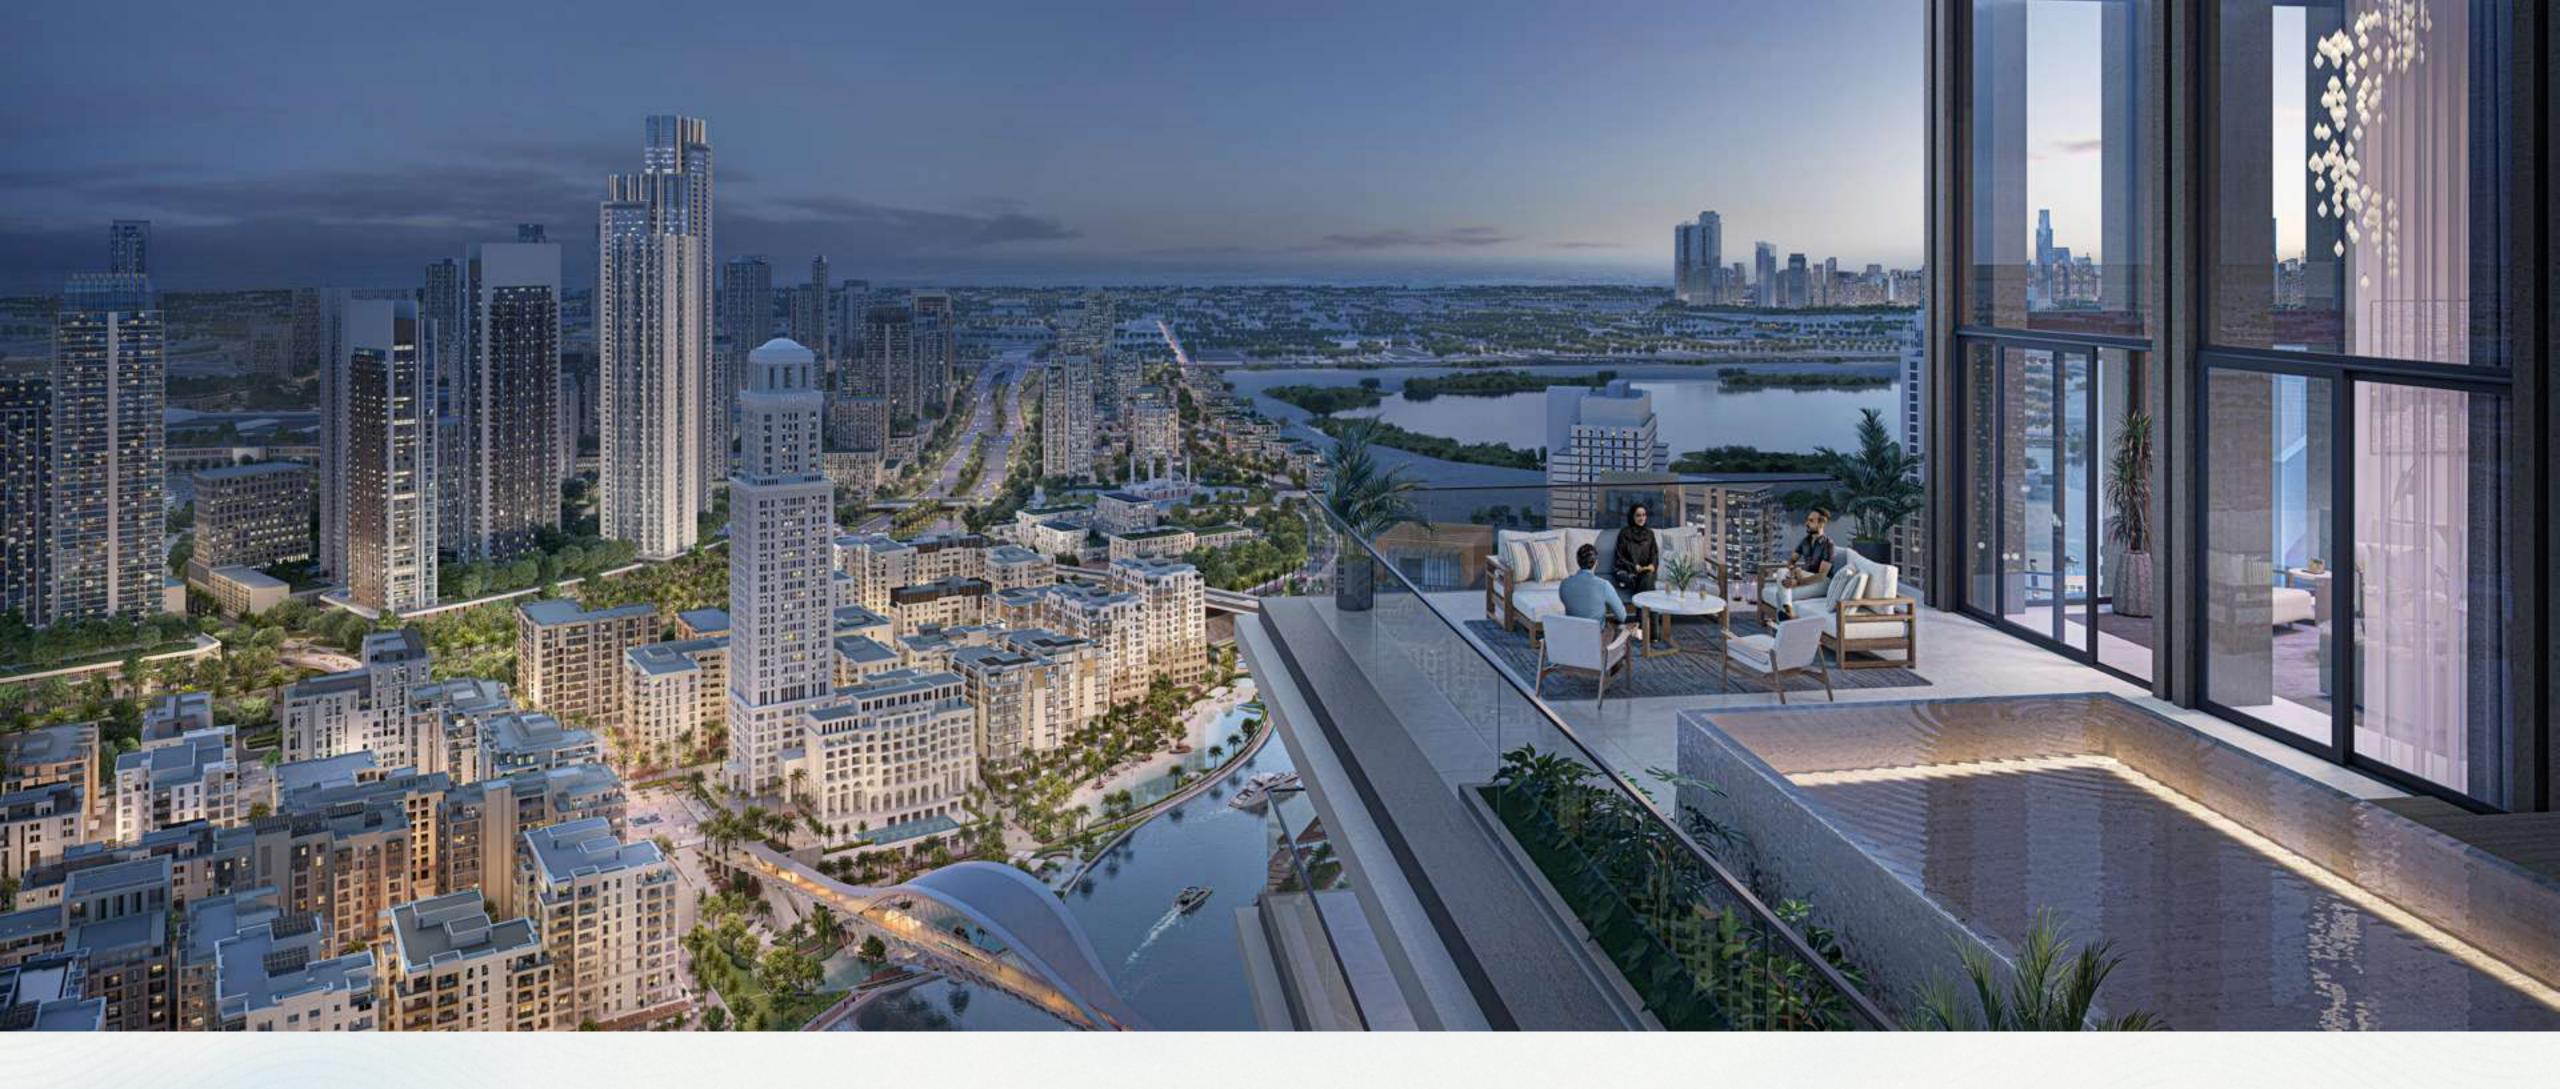

## Unique and Exclusive Penthouse Sophistication

The generous and adaptable space in this exquisite five-bedroom residence is what gives the penthouse at Creek Waters its exceptional value and makes it so unique.

Additionally, the high-end duplex includes a study which can be used as a home office. Situated on the 49th to the 50th floors, every vantage point provides stunning panoramas of the surrounding area.

## Townhouse Opulence with Iconic Views

The exquisite three-bedroom townhouses at Creek Waters have a modern design that exudes sophistication and calm.

But what makes each of them stand out even more, is a beautifully crafted rooftop terrace offering plenty of space for outdoor enjoyment, with breathtaking views of the Creek, the famous Dubai Skyline and Creek Island Promenade, transforming it into a serene outdoor retreat.