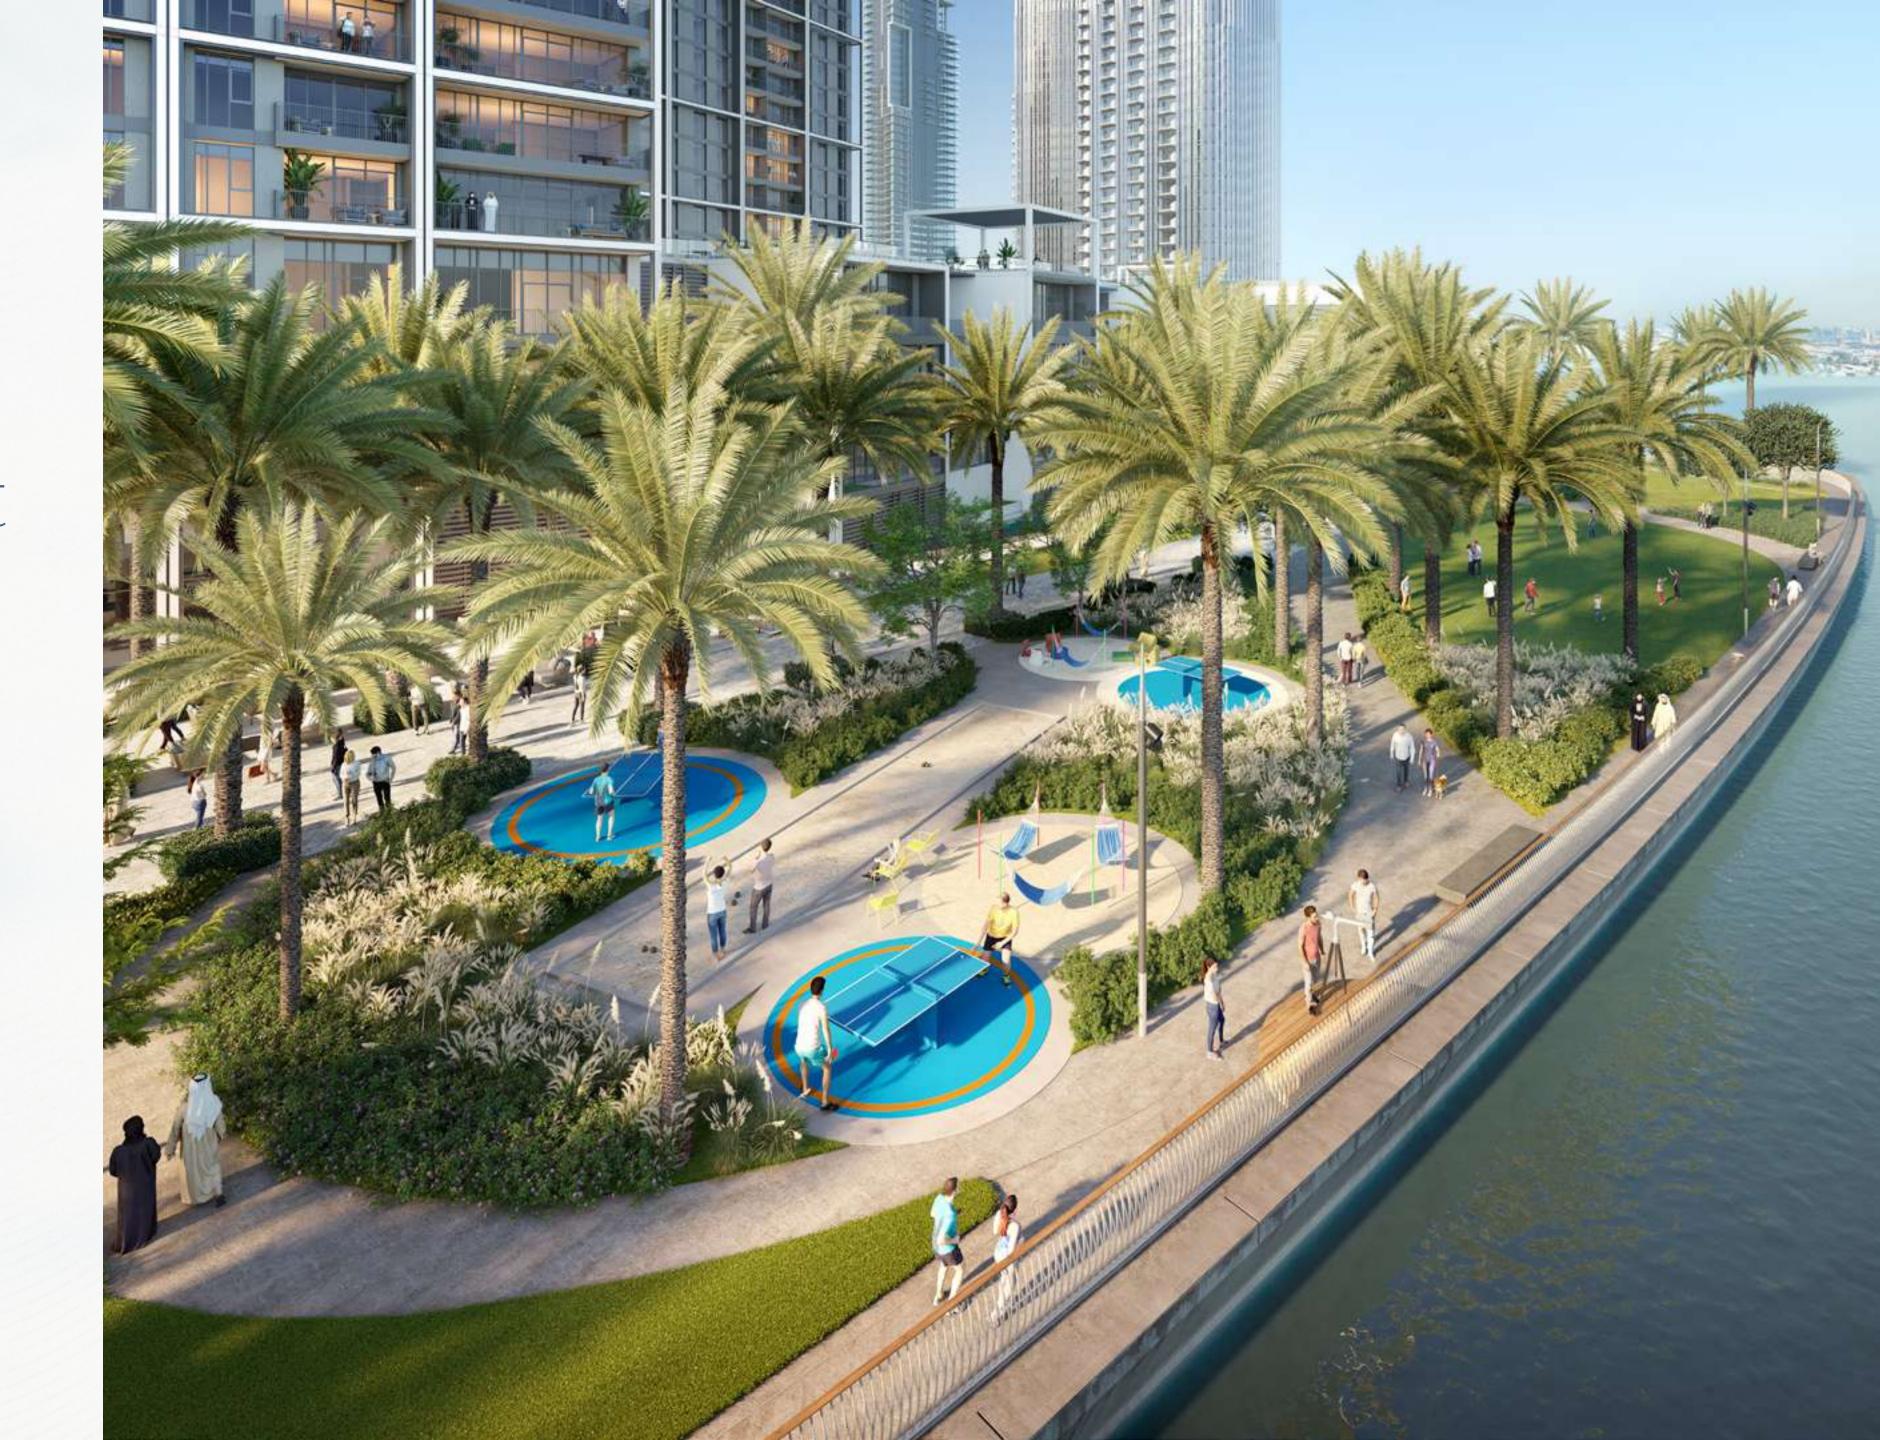

# State-of-the-art Park at Your Doorstep

Located directly at their doorstep, residents of Creek Waters can enjoy an active lifestyle at Creekside Park, a pedestrian-friendly linear park boasting a variety of amenities, including playgrounds, fitness centres, sculpture parks, multi-use sports courts, open lawns, and even an amphitheatre. The park has been tastefully manicured, with plenty of trees and plants, as well as shaded paths and a vibrant design that runs in parallel to the promenade's winding route.

#### Central Park

The heart of island living, Dubai Creek Harbour's Central Park offers residents a tranquil refuge to unwind, first-class amenities to enjoy, and wide-open spaces to discover. With a total area of six football fields, Dubai's Central Park is one of the largest parks in the emirate and offers a variety of activities for the whole family.

Kids' Play Area

Skating Areas

Lawn
Amphitheatre Lawn

Splash Pad Fitness Plaza

Dog Park