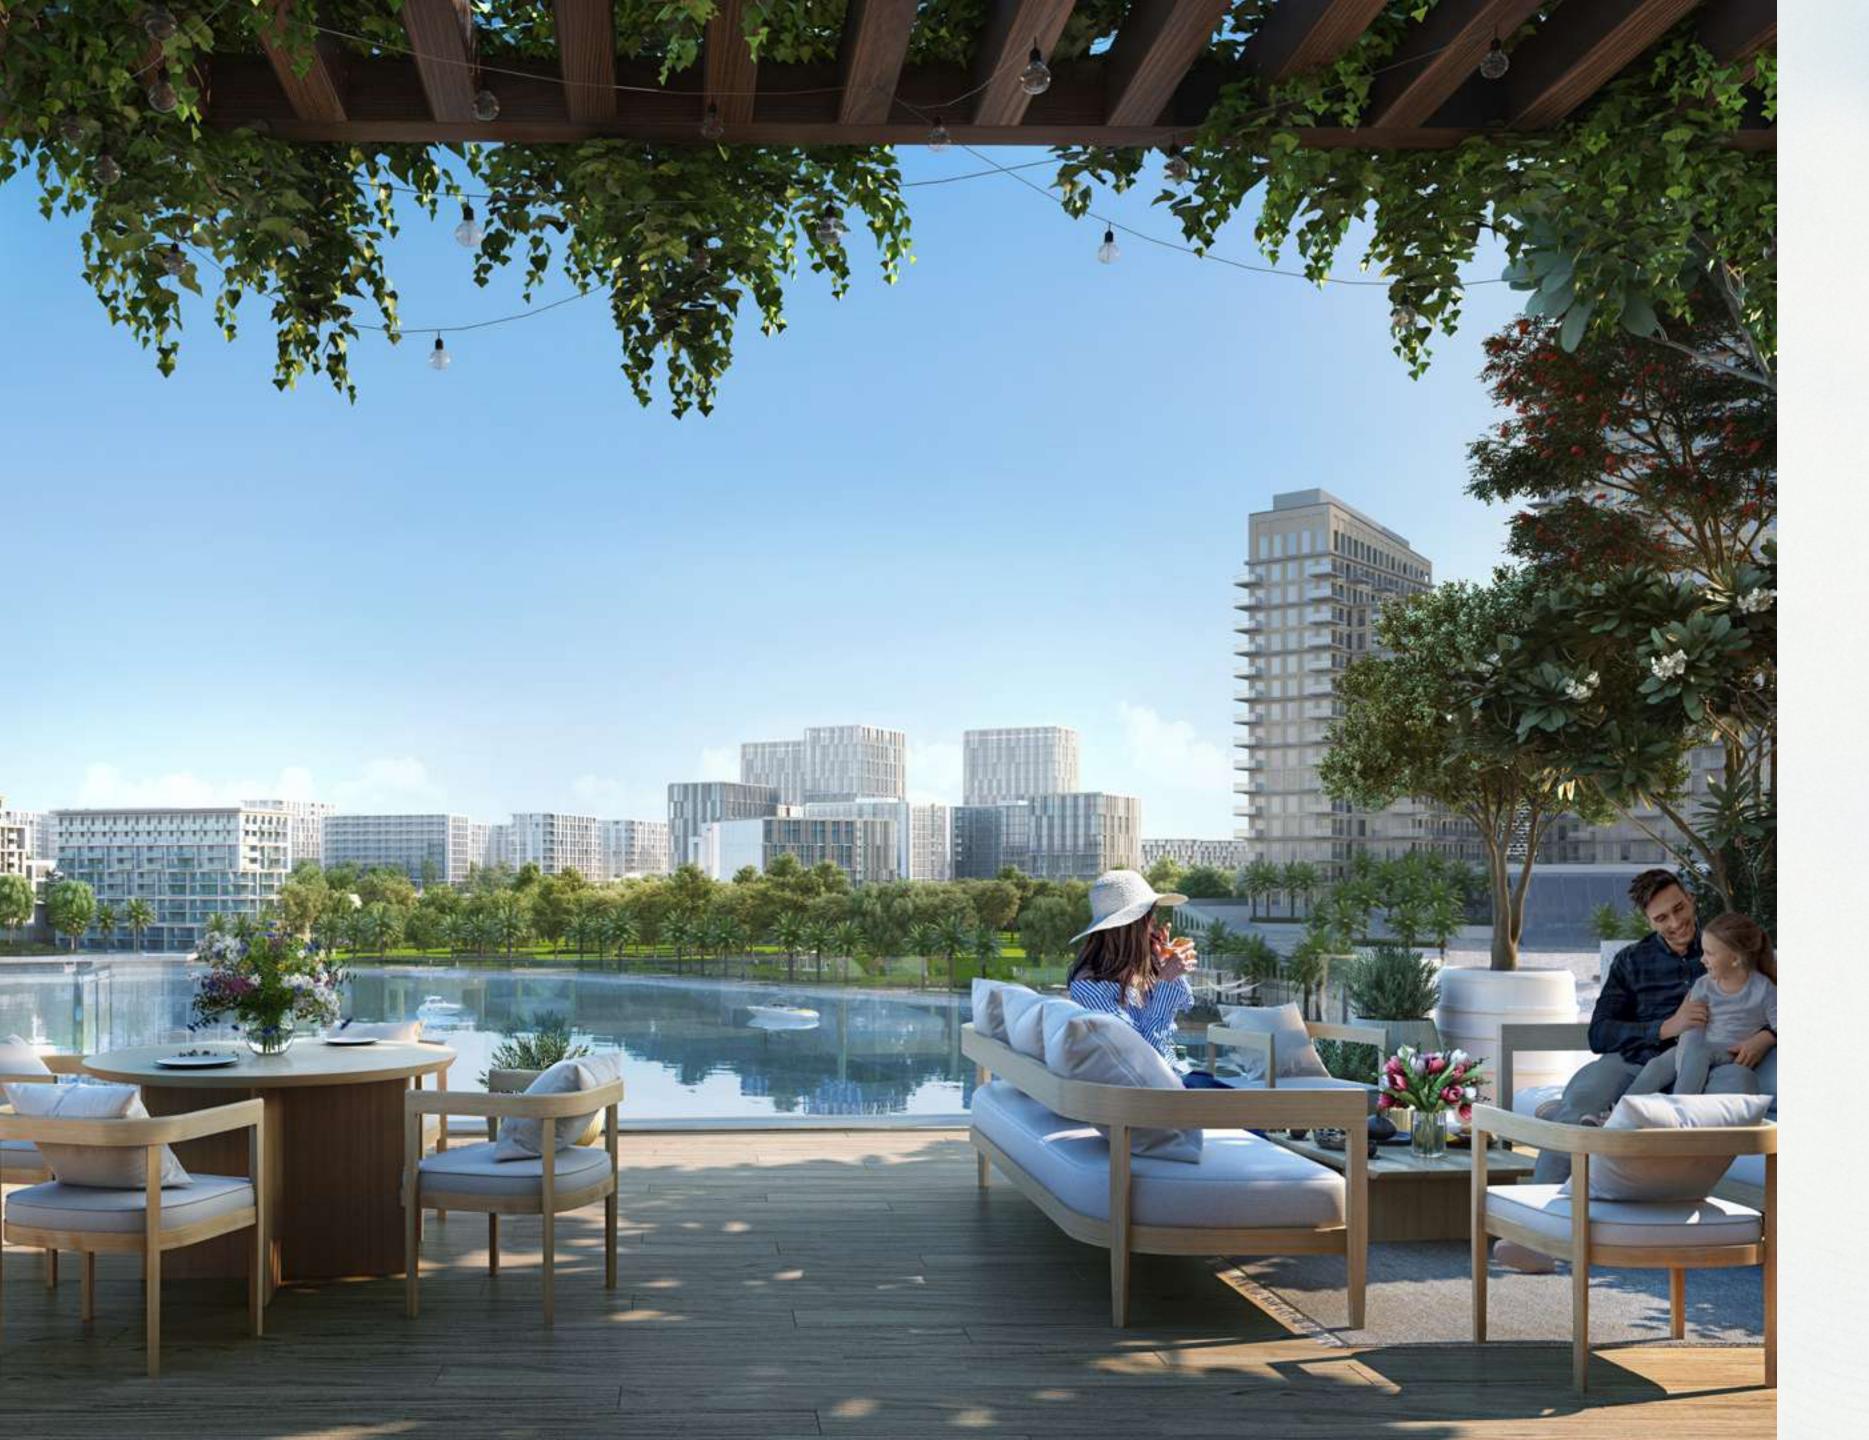

# A Sense of Prestige & Exclusivity

Specially designed to recreate the exclusivity and privacy of a private retreat, the landscaped amenities podium at Creek Waters hosts an array of amenities, experiences and different leisure, recreation and play areas. Here, the sense of prestige is unmistakable, and leisure is the order of the day.

# State-of-the-art Park at Your Doorstep

Located directly at their doorstep, residents of Creek Waters can enjoy an active lifestyle at Creekside Park, a pedestrian-friendly linear park boasting a variety of amenities, including playgrounds, fitness centres, sculpture parks, multi-use sports courts, open lawns, and even an amphitheatre. The park has been tastefully manicured, with plenty of trees and plants, as well as shaded paths and a vibrant design that runs in parallel to the promenade's winding route.

Sparkling Inifinity Pool

Residents will also enjoy the sparkling infinity pool blending into the blue of the sky, viewing decks strategically situated to enjoy the best views Dubai Creek Harbour has to offer, a kids' pool with a shaded play area and innovative features.