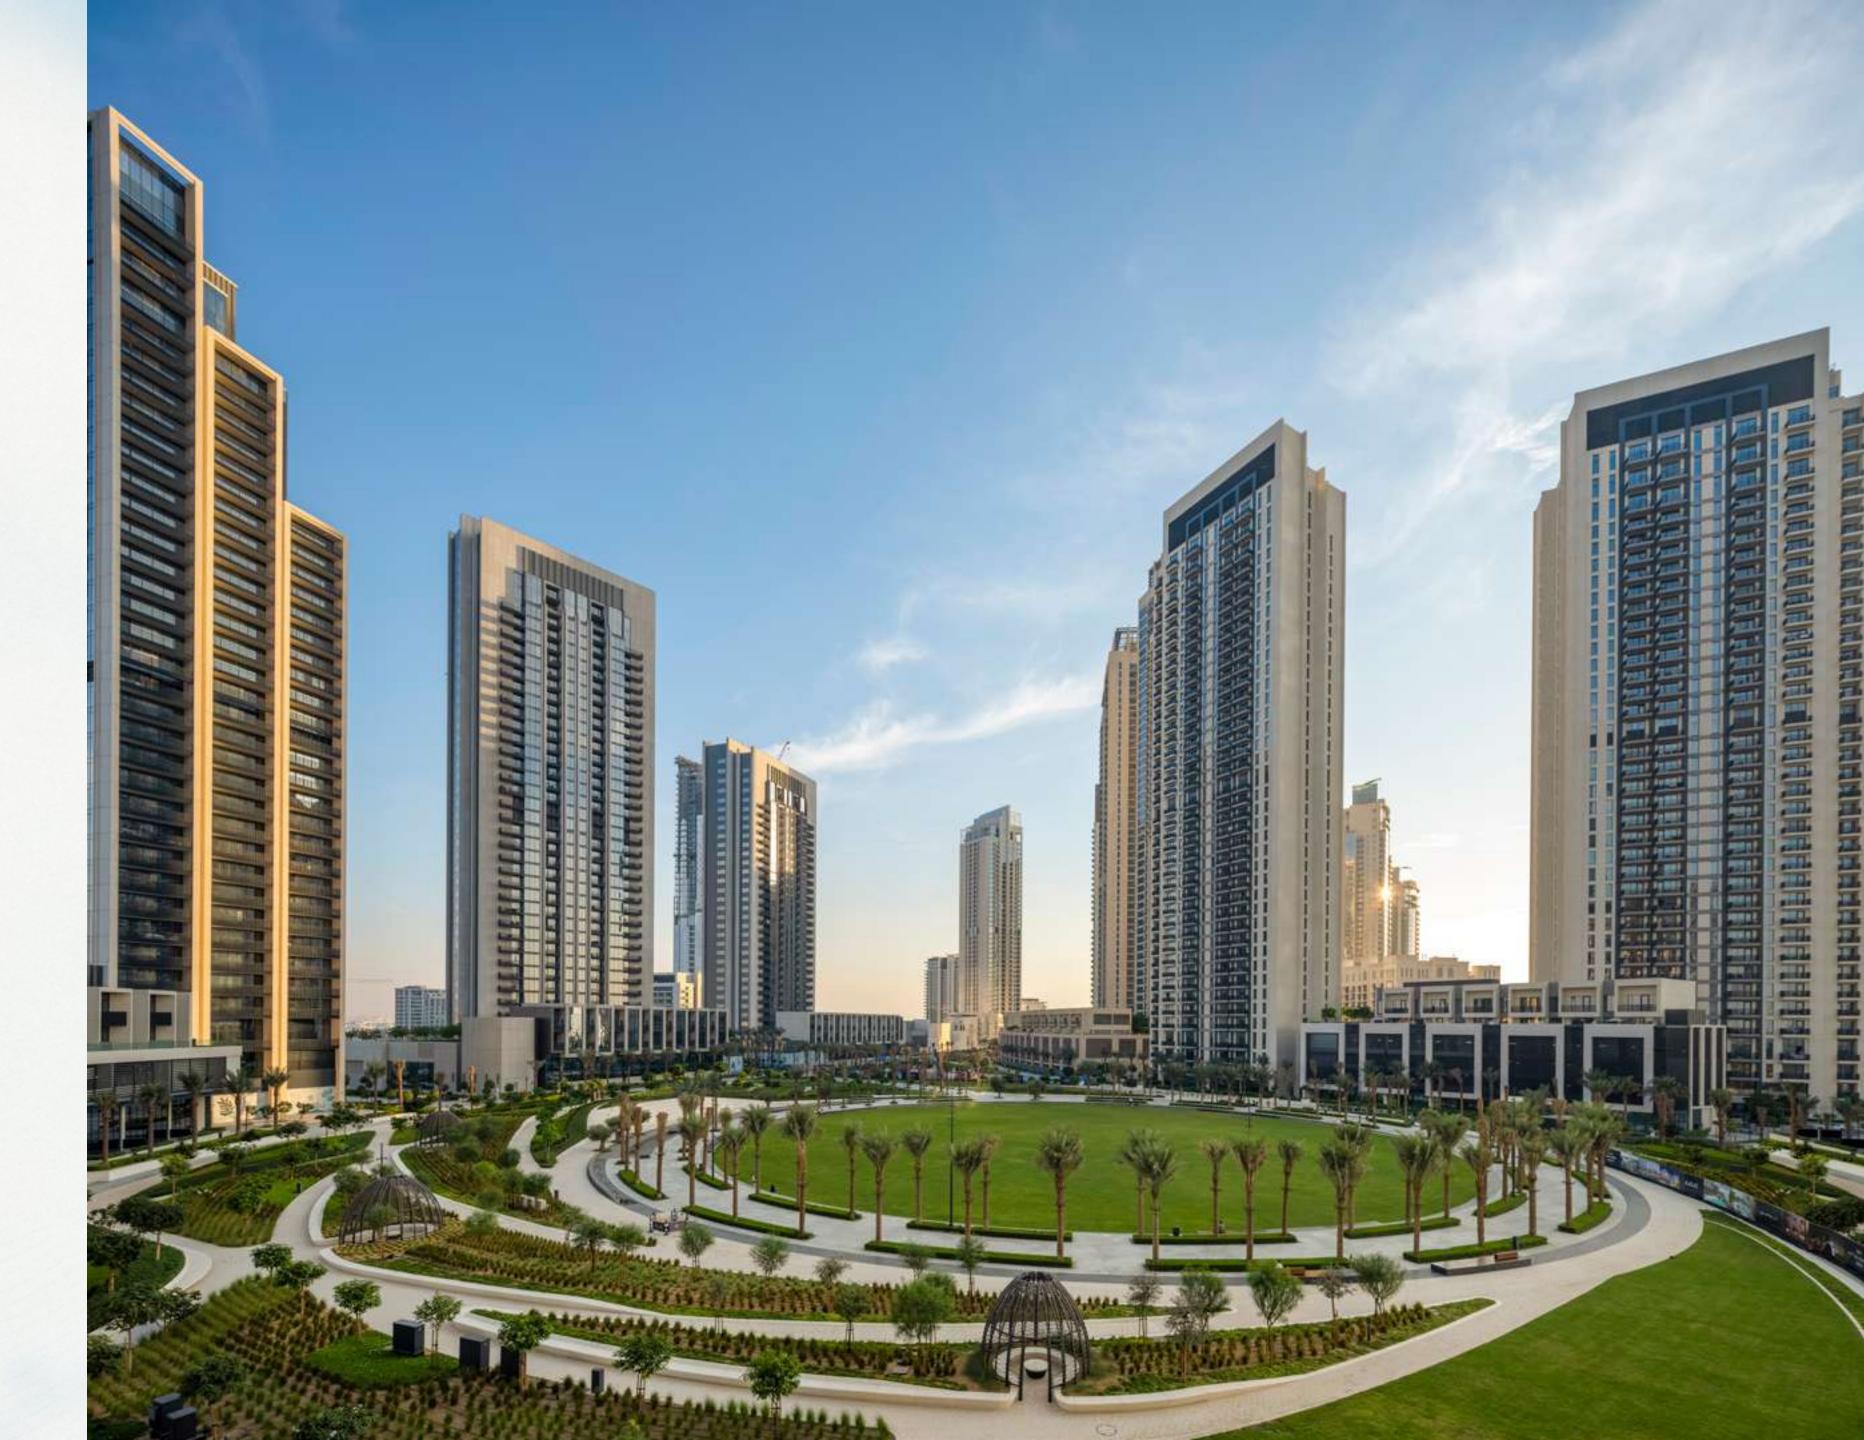

#### Central Park

The heart of island living, Dubai Creek Harbour's Central Park offers residents a tranquil refuge to unwind, first-class amenities to enjoy, and wide-open spaces to discover. With a total area of six football fields, Dubai's Central Park is one of the largest parks in the emirate and offers a variety of activities for the whole family.

Kids' Play Area

Skating Areas

Lawn
Amphitheatre Lawn

Splash Pad Fitness Plaza

Dog Park