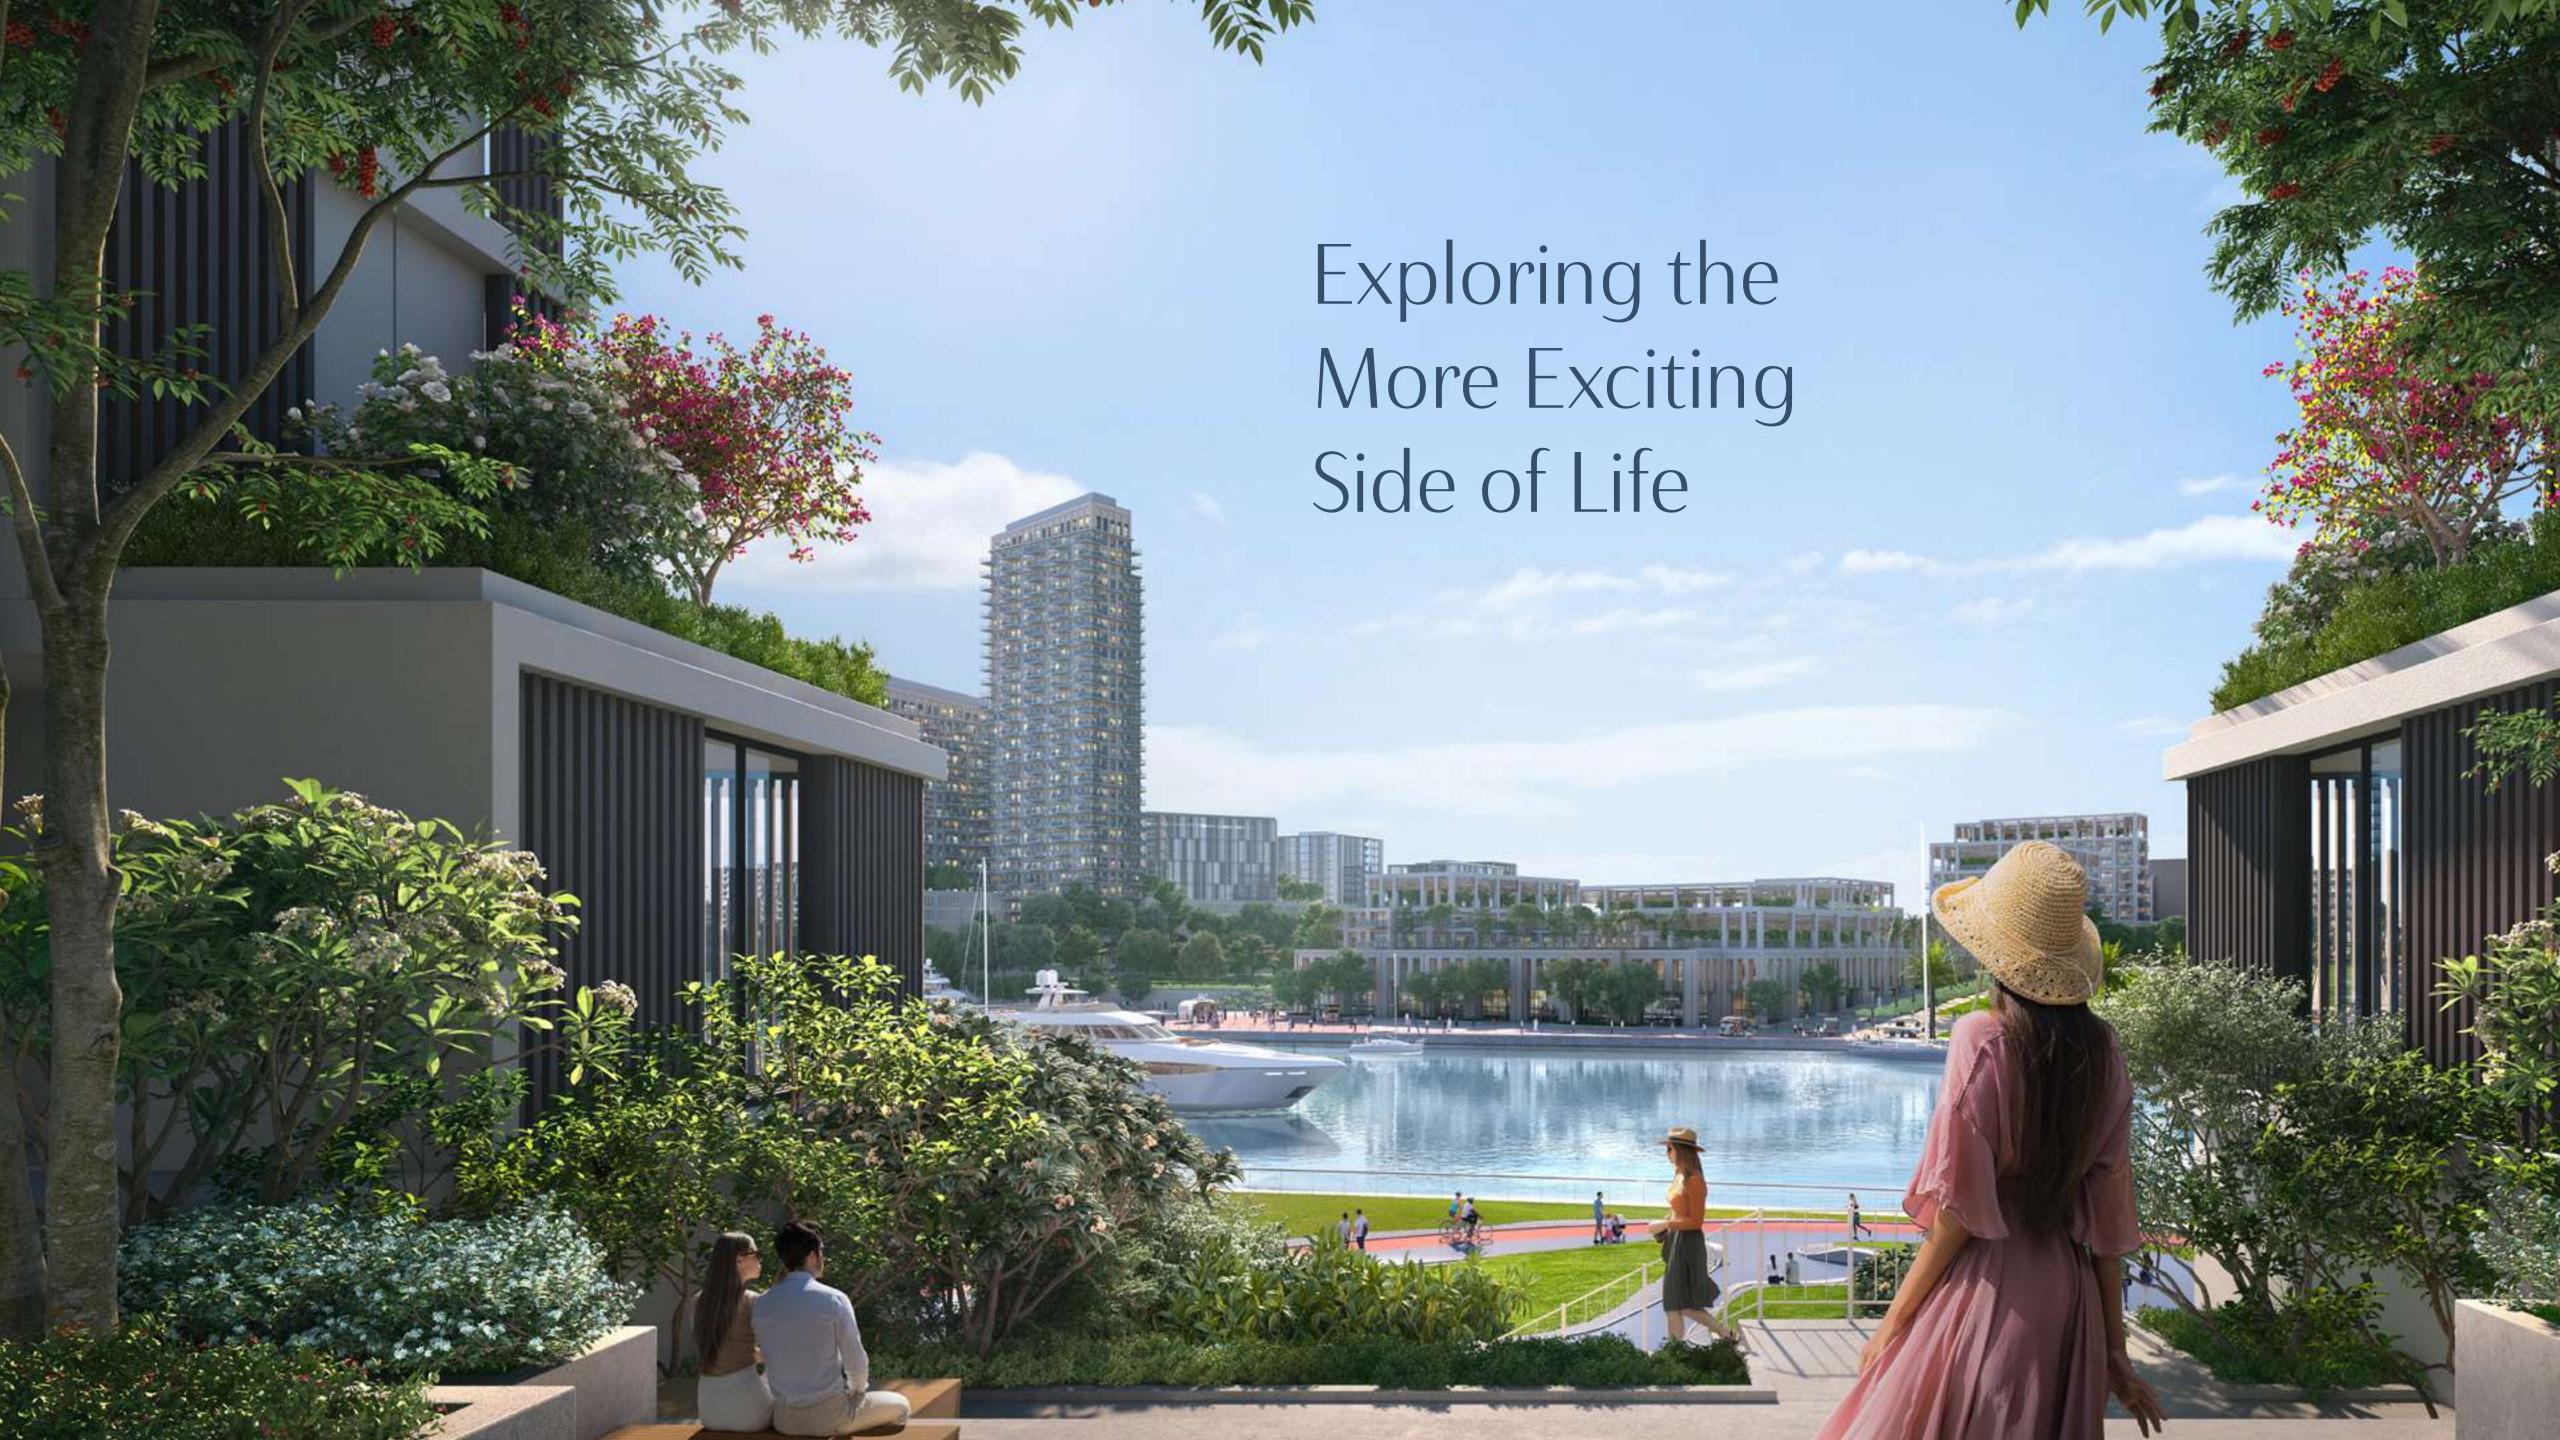

### Dubai Creek Harbour

Dubai Creek Harbour is an ultramodern, stylish, and pedestrian-friendly neighbourhood that integrates with Dubai's sustainable urban character. Situated along the historic Dubai Creek, Dubai Creek Harbour consists of 7.4 million sqm of residential space and 500,000 sqm of parks & open spaces with a viable mix of retail, business, recreation, and community facilities, all within walking distance.

#### Creek Island

The Island District is a waterfront development that mixes upscale residences with enticing leisure and recreational amenities to create a world-class community. The district's green central park, stunning marina, yacht club, and five-star hotels will all be popular destinations for residents to enjoy the district's breathtaking views and memorable experiences.

Breathtaking
Sunset Views

5 Min from Creek Marina Yacht Club

Licensed Bars & Restaurants

====

5-Star Hotels

Dining at
The Creek Promenade