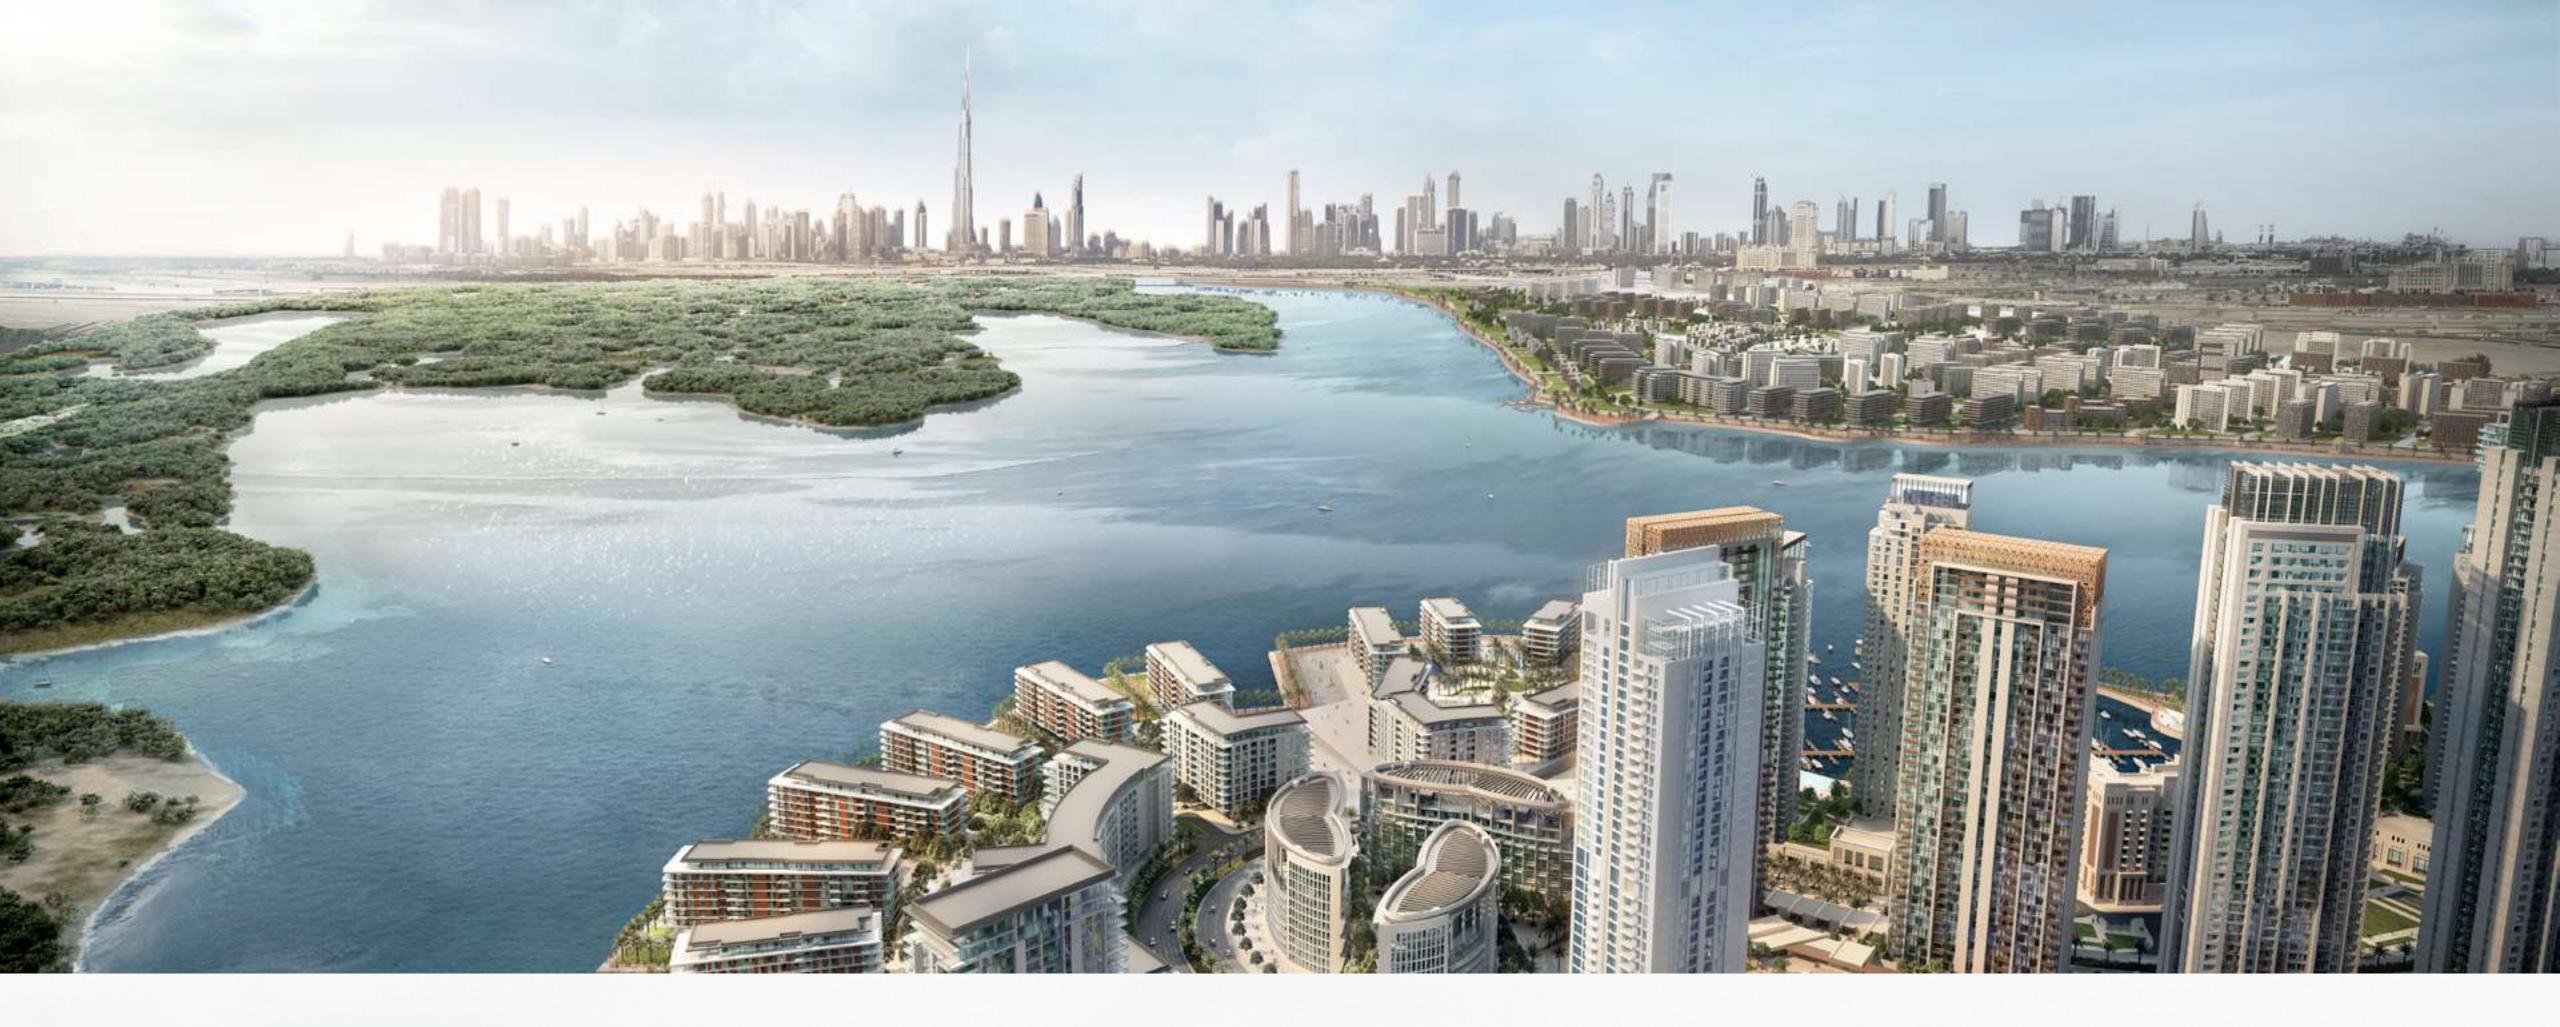

### Dubai Creek Harbour

Dubai Creek Harbour is an ultramodern, stylish, and pedestrian-friendly neighbourhood that integrates with Dubai's sustainable urban character. Situated along the historic Dubai Creek, Dubai Creek Harbour consists of 7.4 million sqm of residential space and 500,000 sqm of parks & open spaces with a viable mix of retail, business, recreation, and community facilities, all within walking distance.

#### Creek Island

The Island District is a waterfront development that mixes upscale residences with enticing leisure and recreational amenities to create a world-class community. The district's green central park, stunning marina, yacht club, and five-star hotels will all be popular destinations for residents to enjoy the district's breathtaking views and memorable experiences.