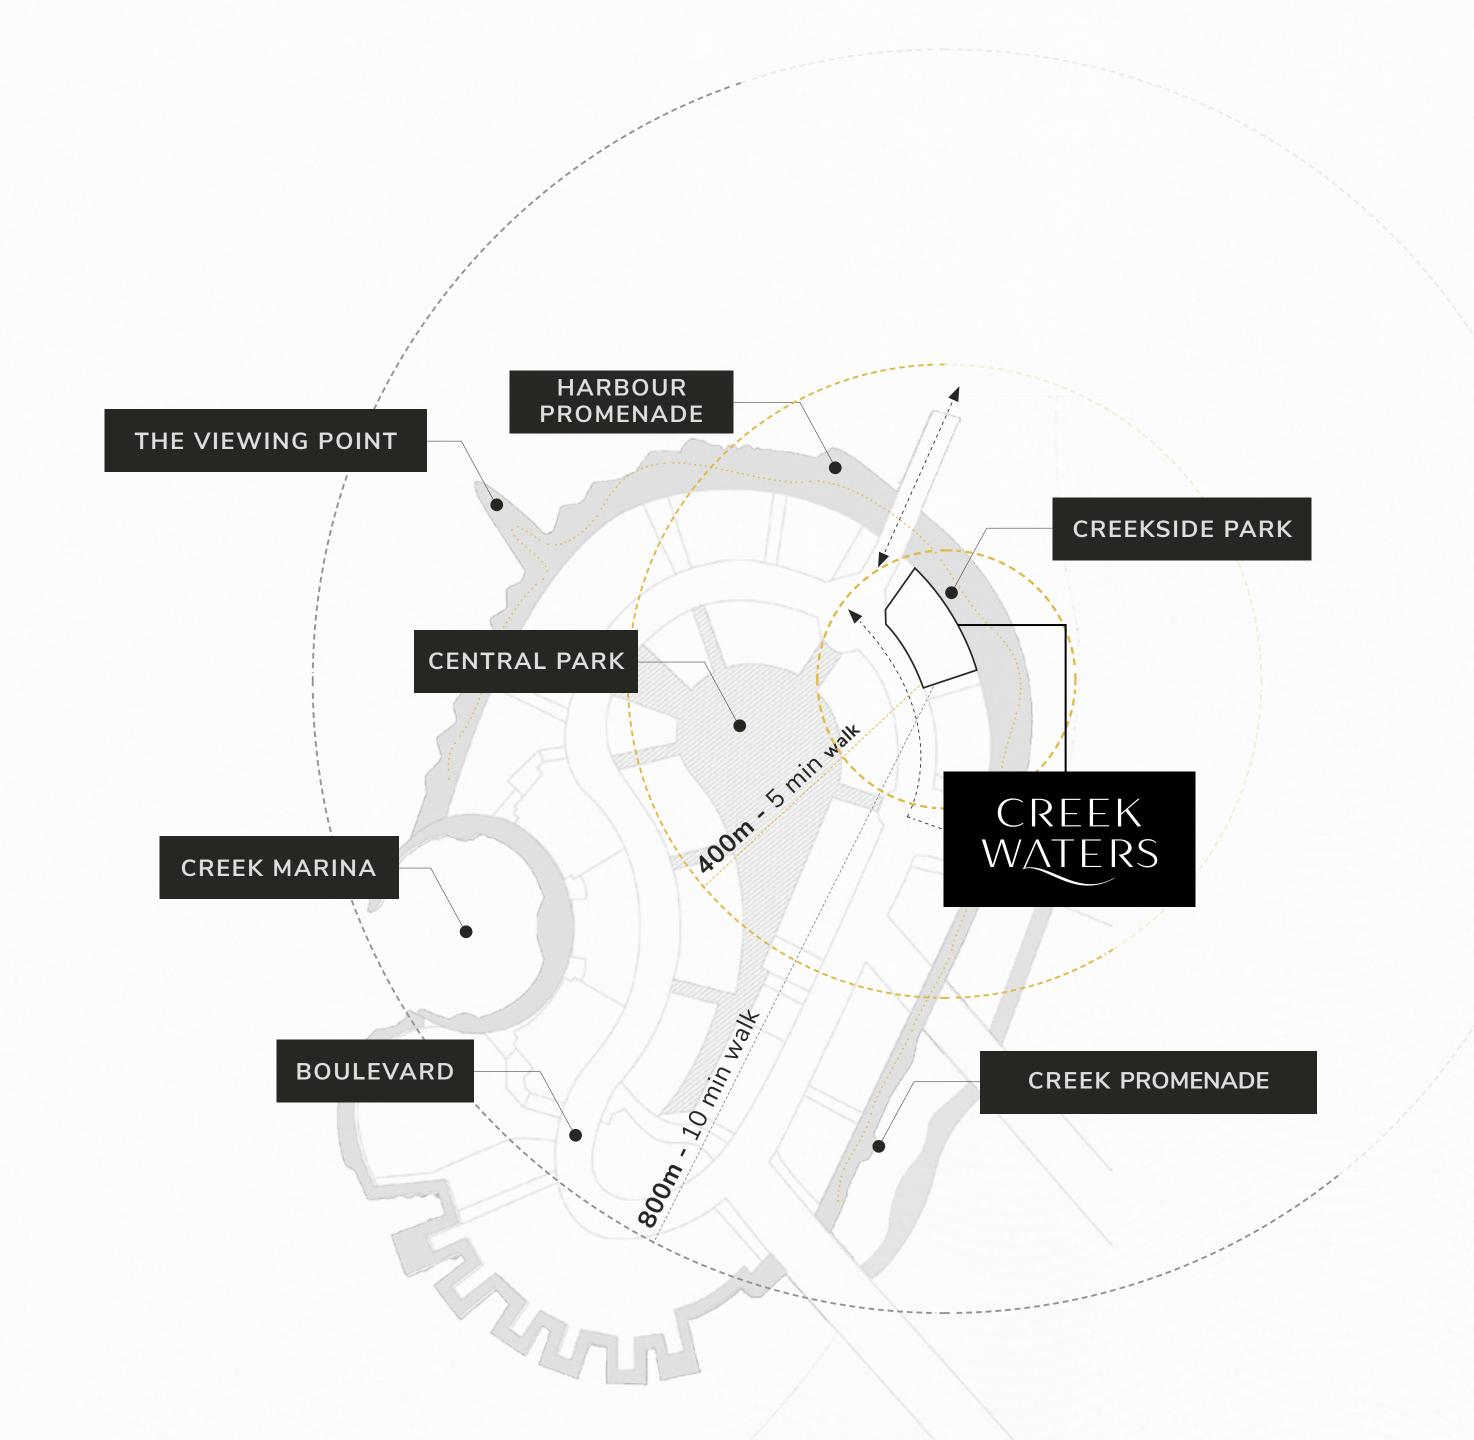

#### Creek Marina

With a wide variety of retail, dining, and recreational options, Creek Marina never slows down. Landscaped pedestrian walkways offer stunning views of Downtown Dubai at dusk, while worldclass art pieces add another layer to the trendsetting lifestyle.

### Harbour Promenade

Explore a bustling promenade, and an impressive skyline as you sit back and relax on the Harbour Promenade's observation deck. Set sail across Dubai Creek's glistening waters and take in the city's cityscape from a unique vantage point. Enjoy a wonderful meal while taking in the breathtaking views between shopping and boating.

#### Central Park

The heart of island living, Dubai Creek Harbour's Central Park offers residents a tranquil refuge to unwind, first-class amenities to enjoy, and wide-open spaces to discover. With a total area of six football fields, Dubai's Central Park is one of the largest parks in the emirate and offers a variety of activities for the whole family.

## The Viewing Point

Take in some of the city's most spectacular sights at The Viewing Point at Dubai Creek Harbour. The 11.65m tall and 70-metre long structure spans out over Dubai Creek, with a 26m cantilever projecting out over the water. The walkway offers unobstructed views of the Dubai Creek and surrounding areas, and unique vistas of Downtown Dubai's incredible skyline and back inland towards the stylish Address Grand twin towers.