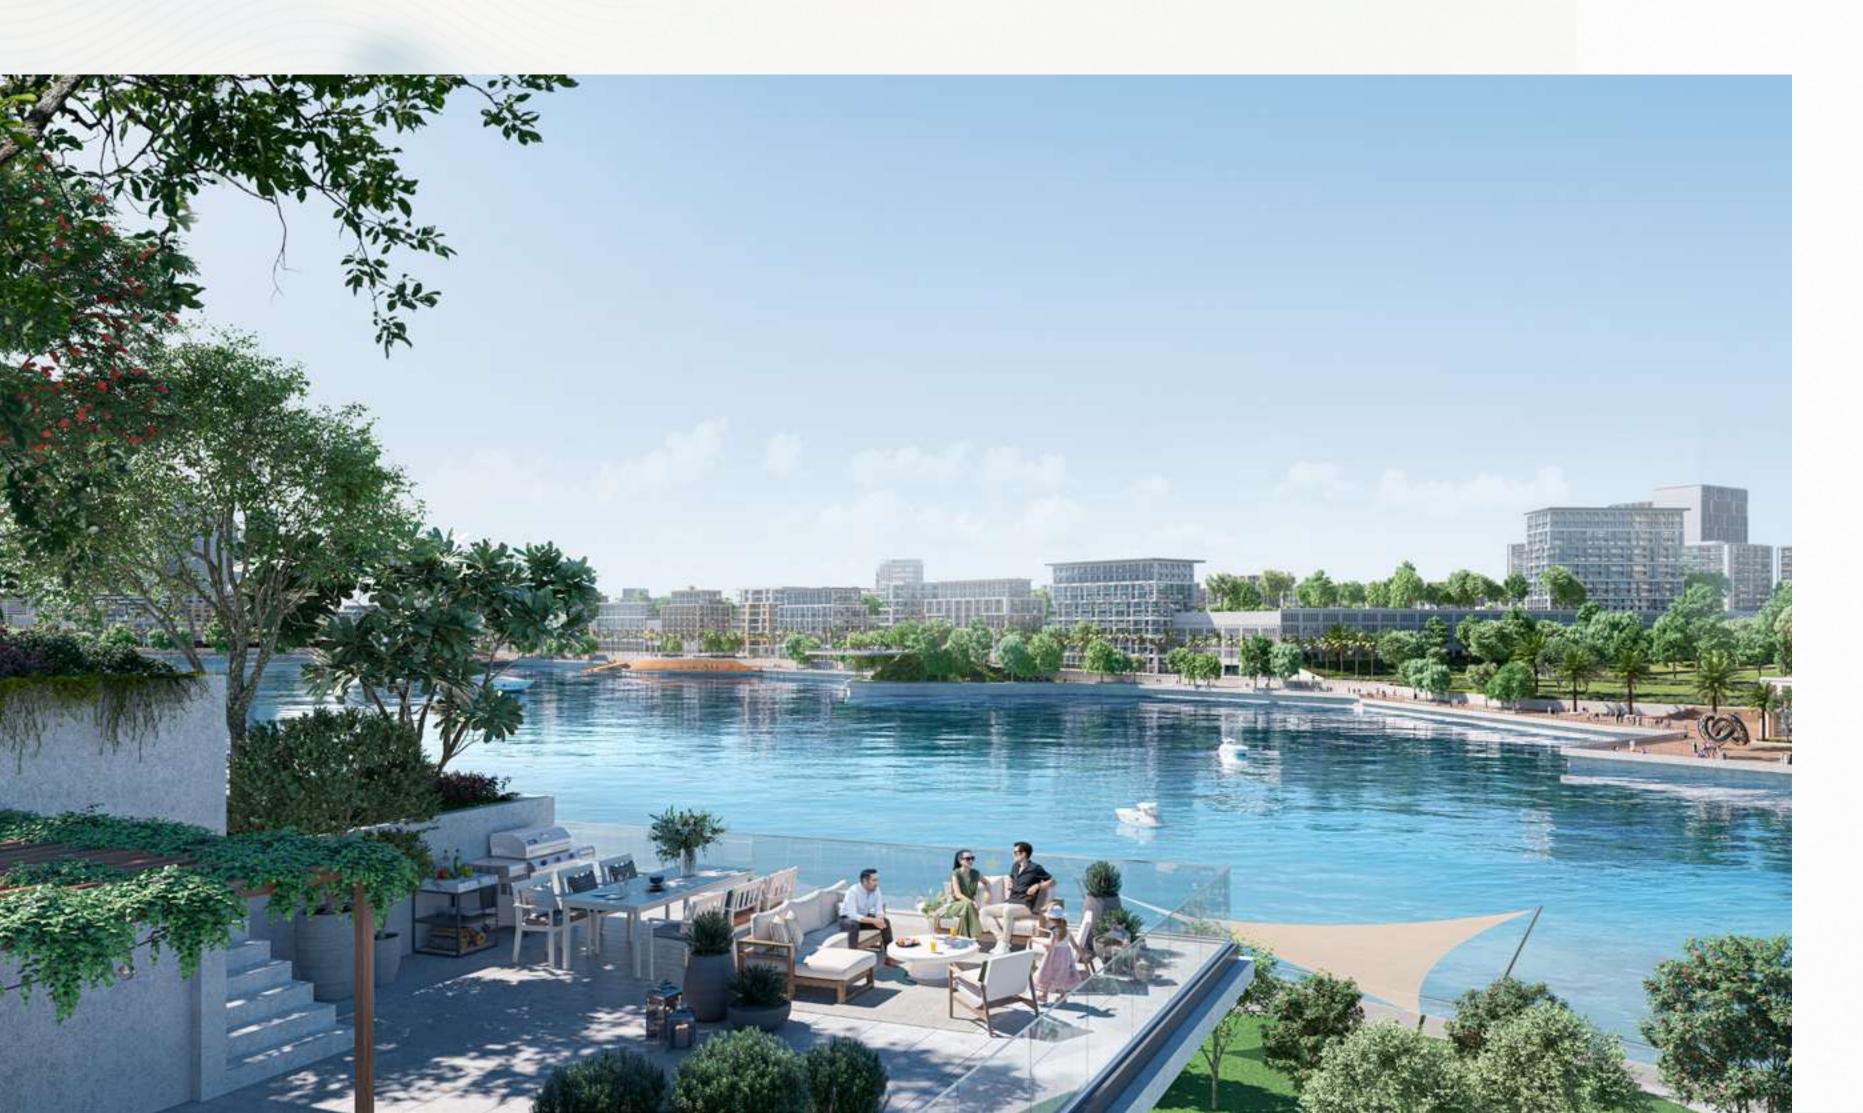

# State-of-the-art Park at Your Doorstep

Located directly at their doorstep, residents of Creek Waters can enjoy an active lifestyle at Creekside Park, a pedestrian-friendly linear park boasting a variety of amenities, including playgrounds, fitness centres, sculpture parks, multi-use sports courts, open lawns, and even an amphitheatre. The park has been tastefully manicured, with plenty of trees and plants, as well as shaded paths and a vibrant design that runs in parallel to the promenade's winding route.

Sparkling Inifinity Pool

Residents will also enjoy the sparkling infinity pool blending into the blue of the sky, viewing decks strategically situated to enjoy the best views Dubai Creek Harbour has to offer, a kids' pool with a shaded play area and innovative features.