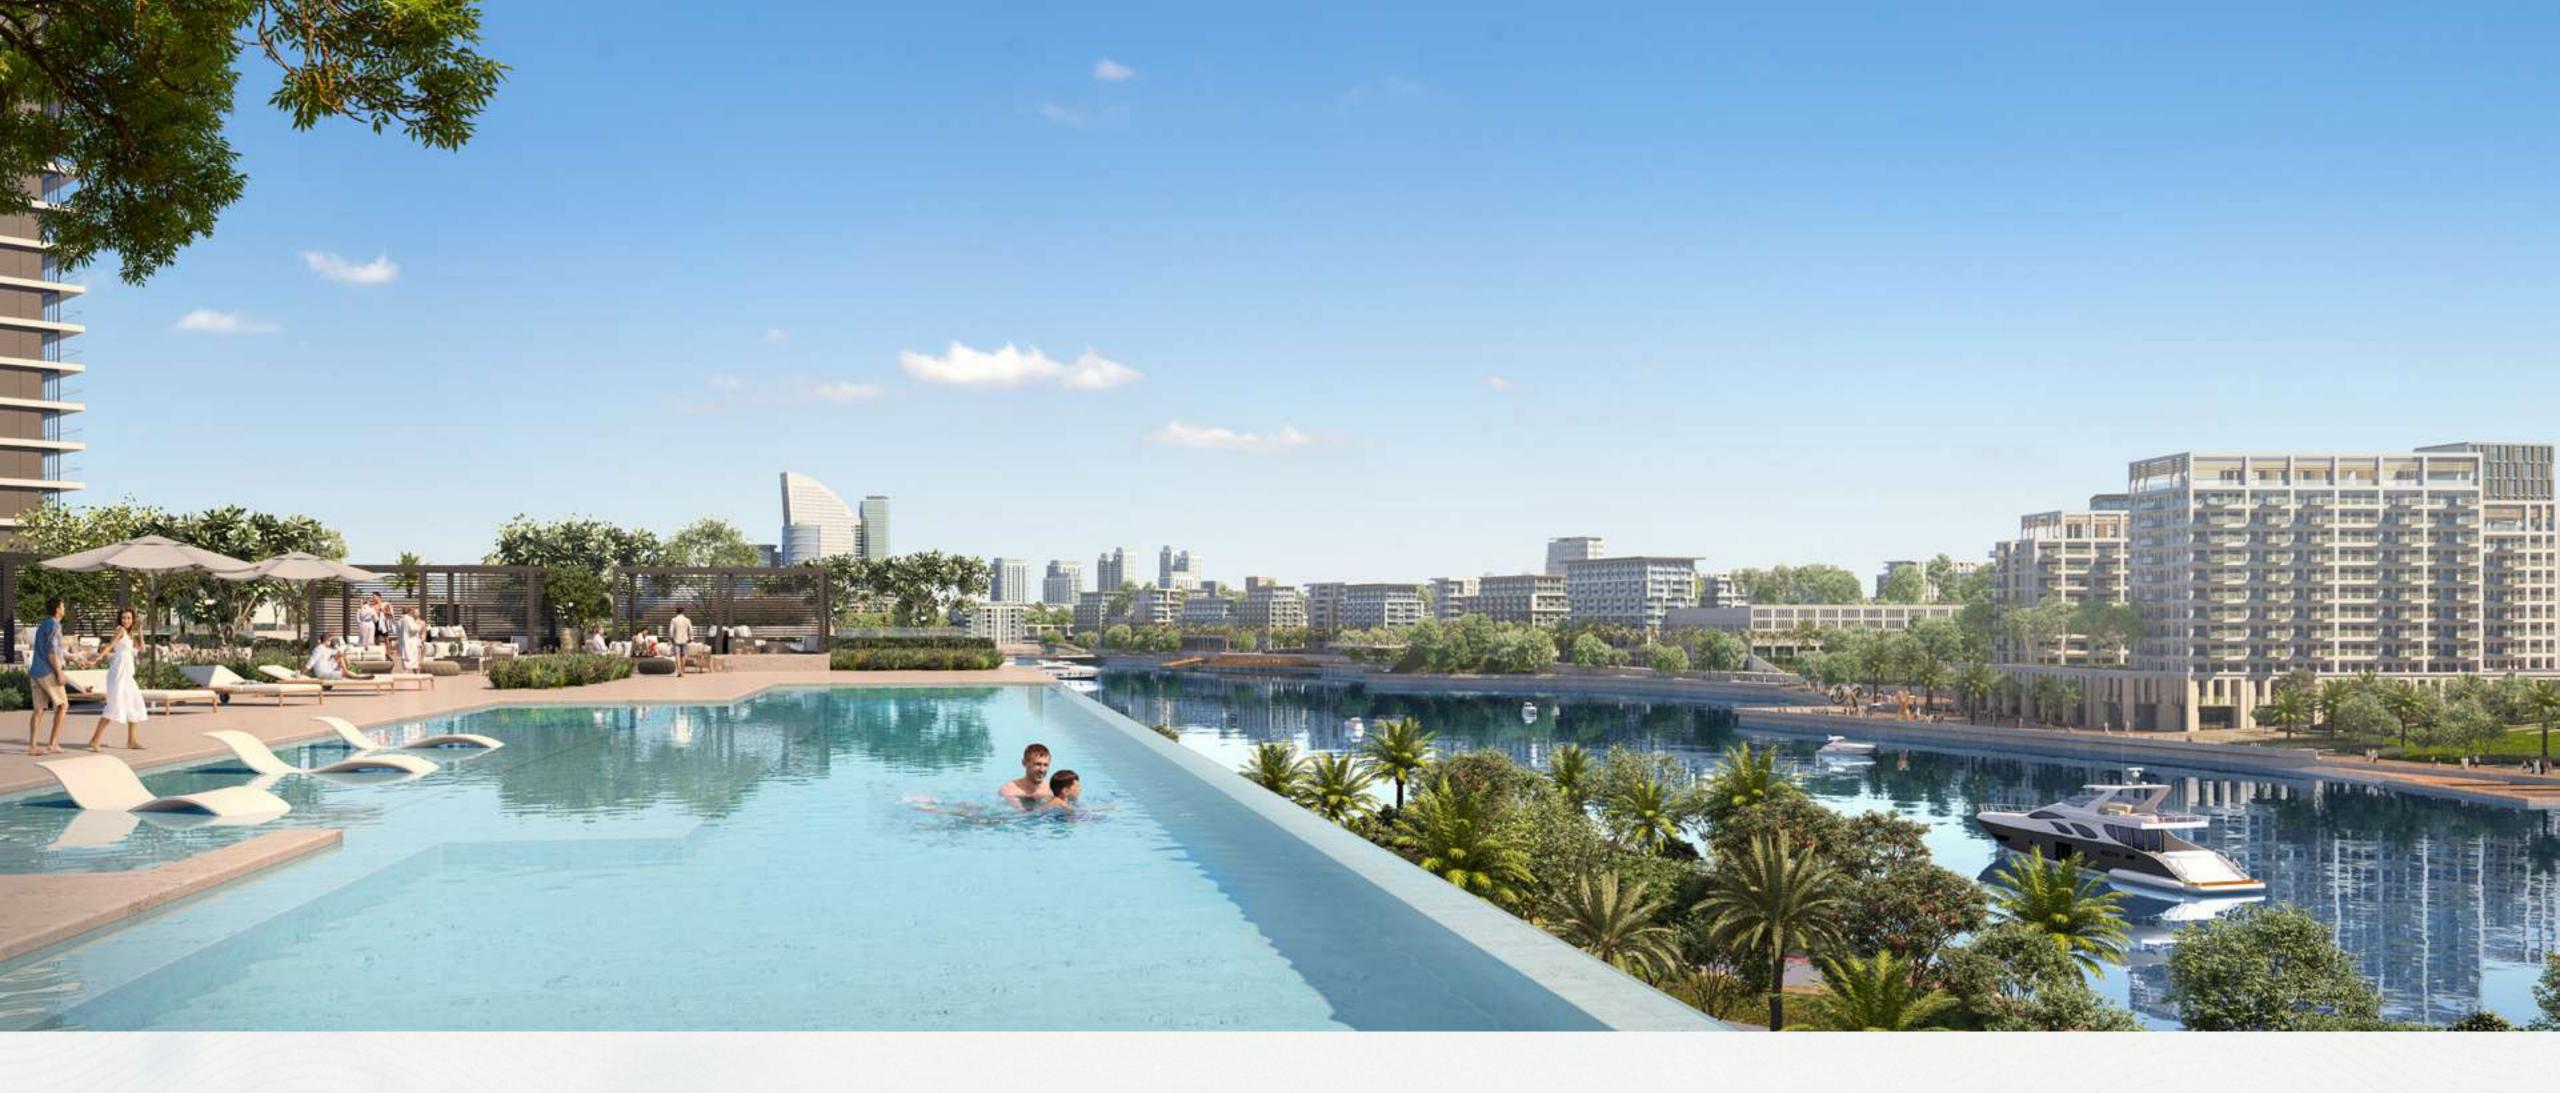

# State-of-the-art Park at Your Doorstep

Located directly at their doorstep, residents of Creek Waters can enjoy an active lifestyle at Creekside Park, a pedestrian-friendly linear park boasting a variety of amenities, including playgrounds, fitness centres, sculpture parks, multi-use sports courts, open lawns, and even an amphitheatre. The park has been tastefully manicured, with plenty of trees and plants, as well as shaded paths and a vibrant design that runs in parallel to the promenade's winding route.

Sparkling Inifinity Pool

Residents will also enjoy the sparkling infinity pool blending into the blue of the sky, viewing decks strategically situated to enjoy the best views Dubai Creek Harbour has to offer, a kids' pool with a shaded play area and innovative features.