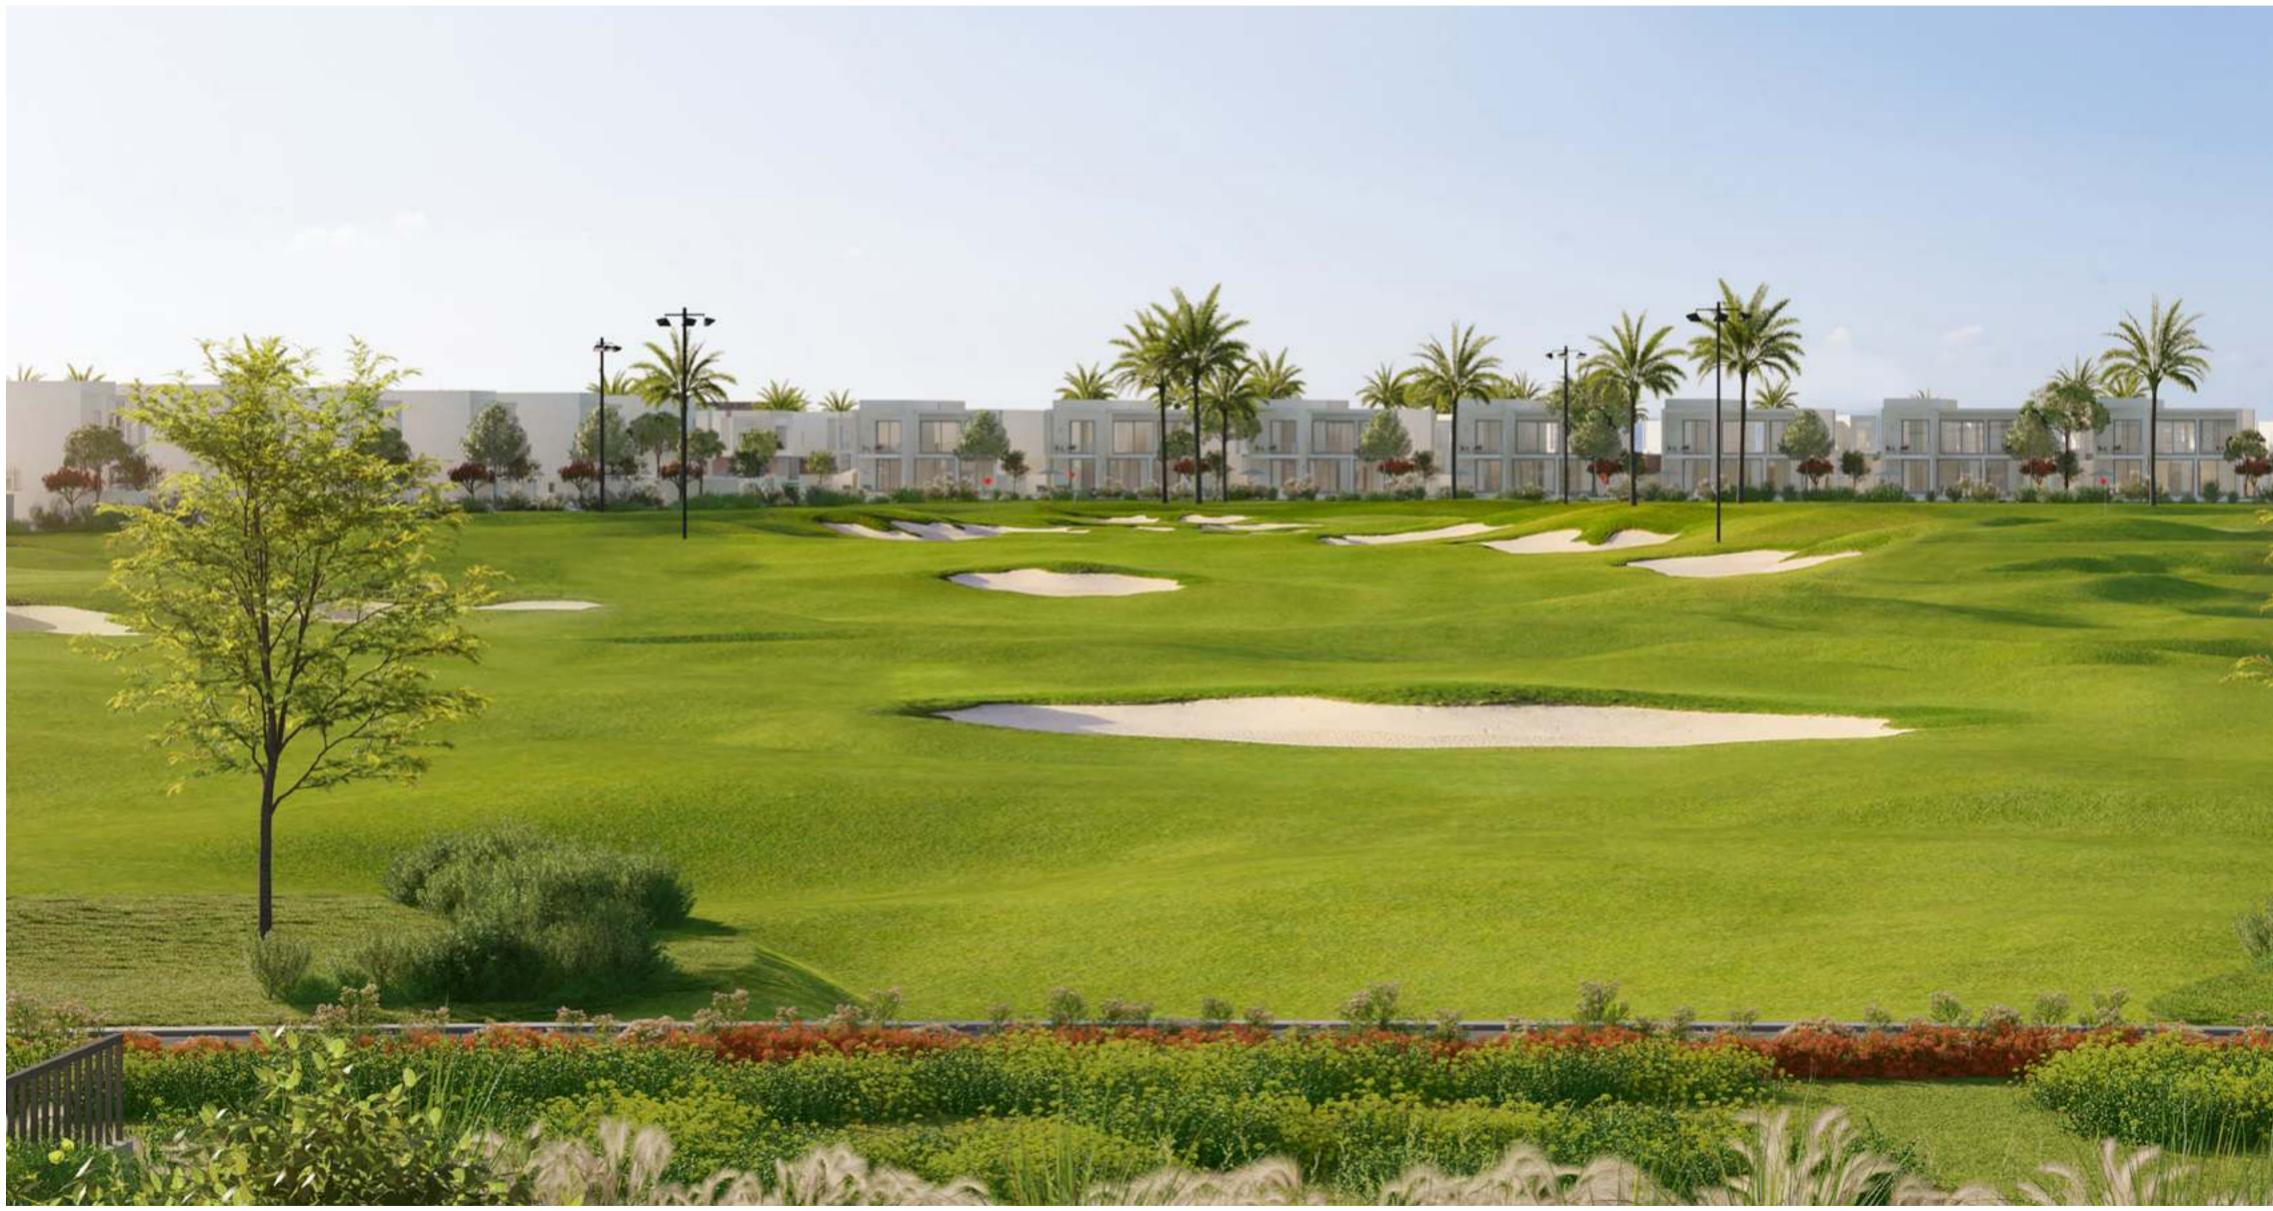

## Perfectly Landscaped Golf Course and Linear Park

Harmonious Interiors and Finishes

## Community Amenities

Your private garden, the 18-hole championship golf course that is directly accessible from your villa, and the clubhouse with its varied dining options are just some of the many exciting possibilities that await you right at your doorstep.

# Golf Course

Perfect your game at the 18 - hole championship golf course.

Pristine Fairways

- Immaculately Manicured Greens
- Clubhouse

World-class Facilities

♥ Dining Experiences