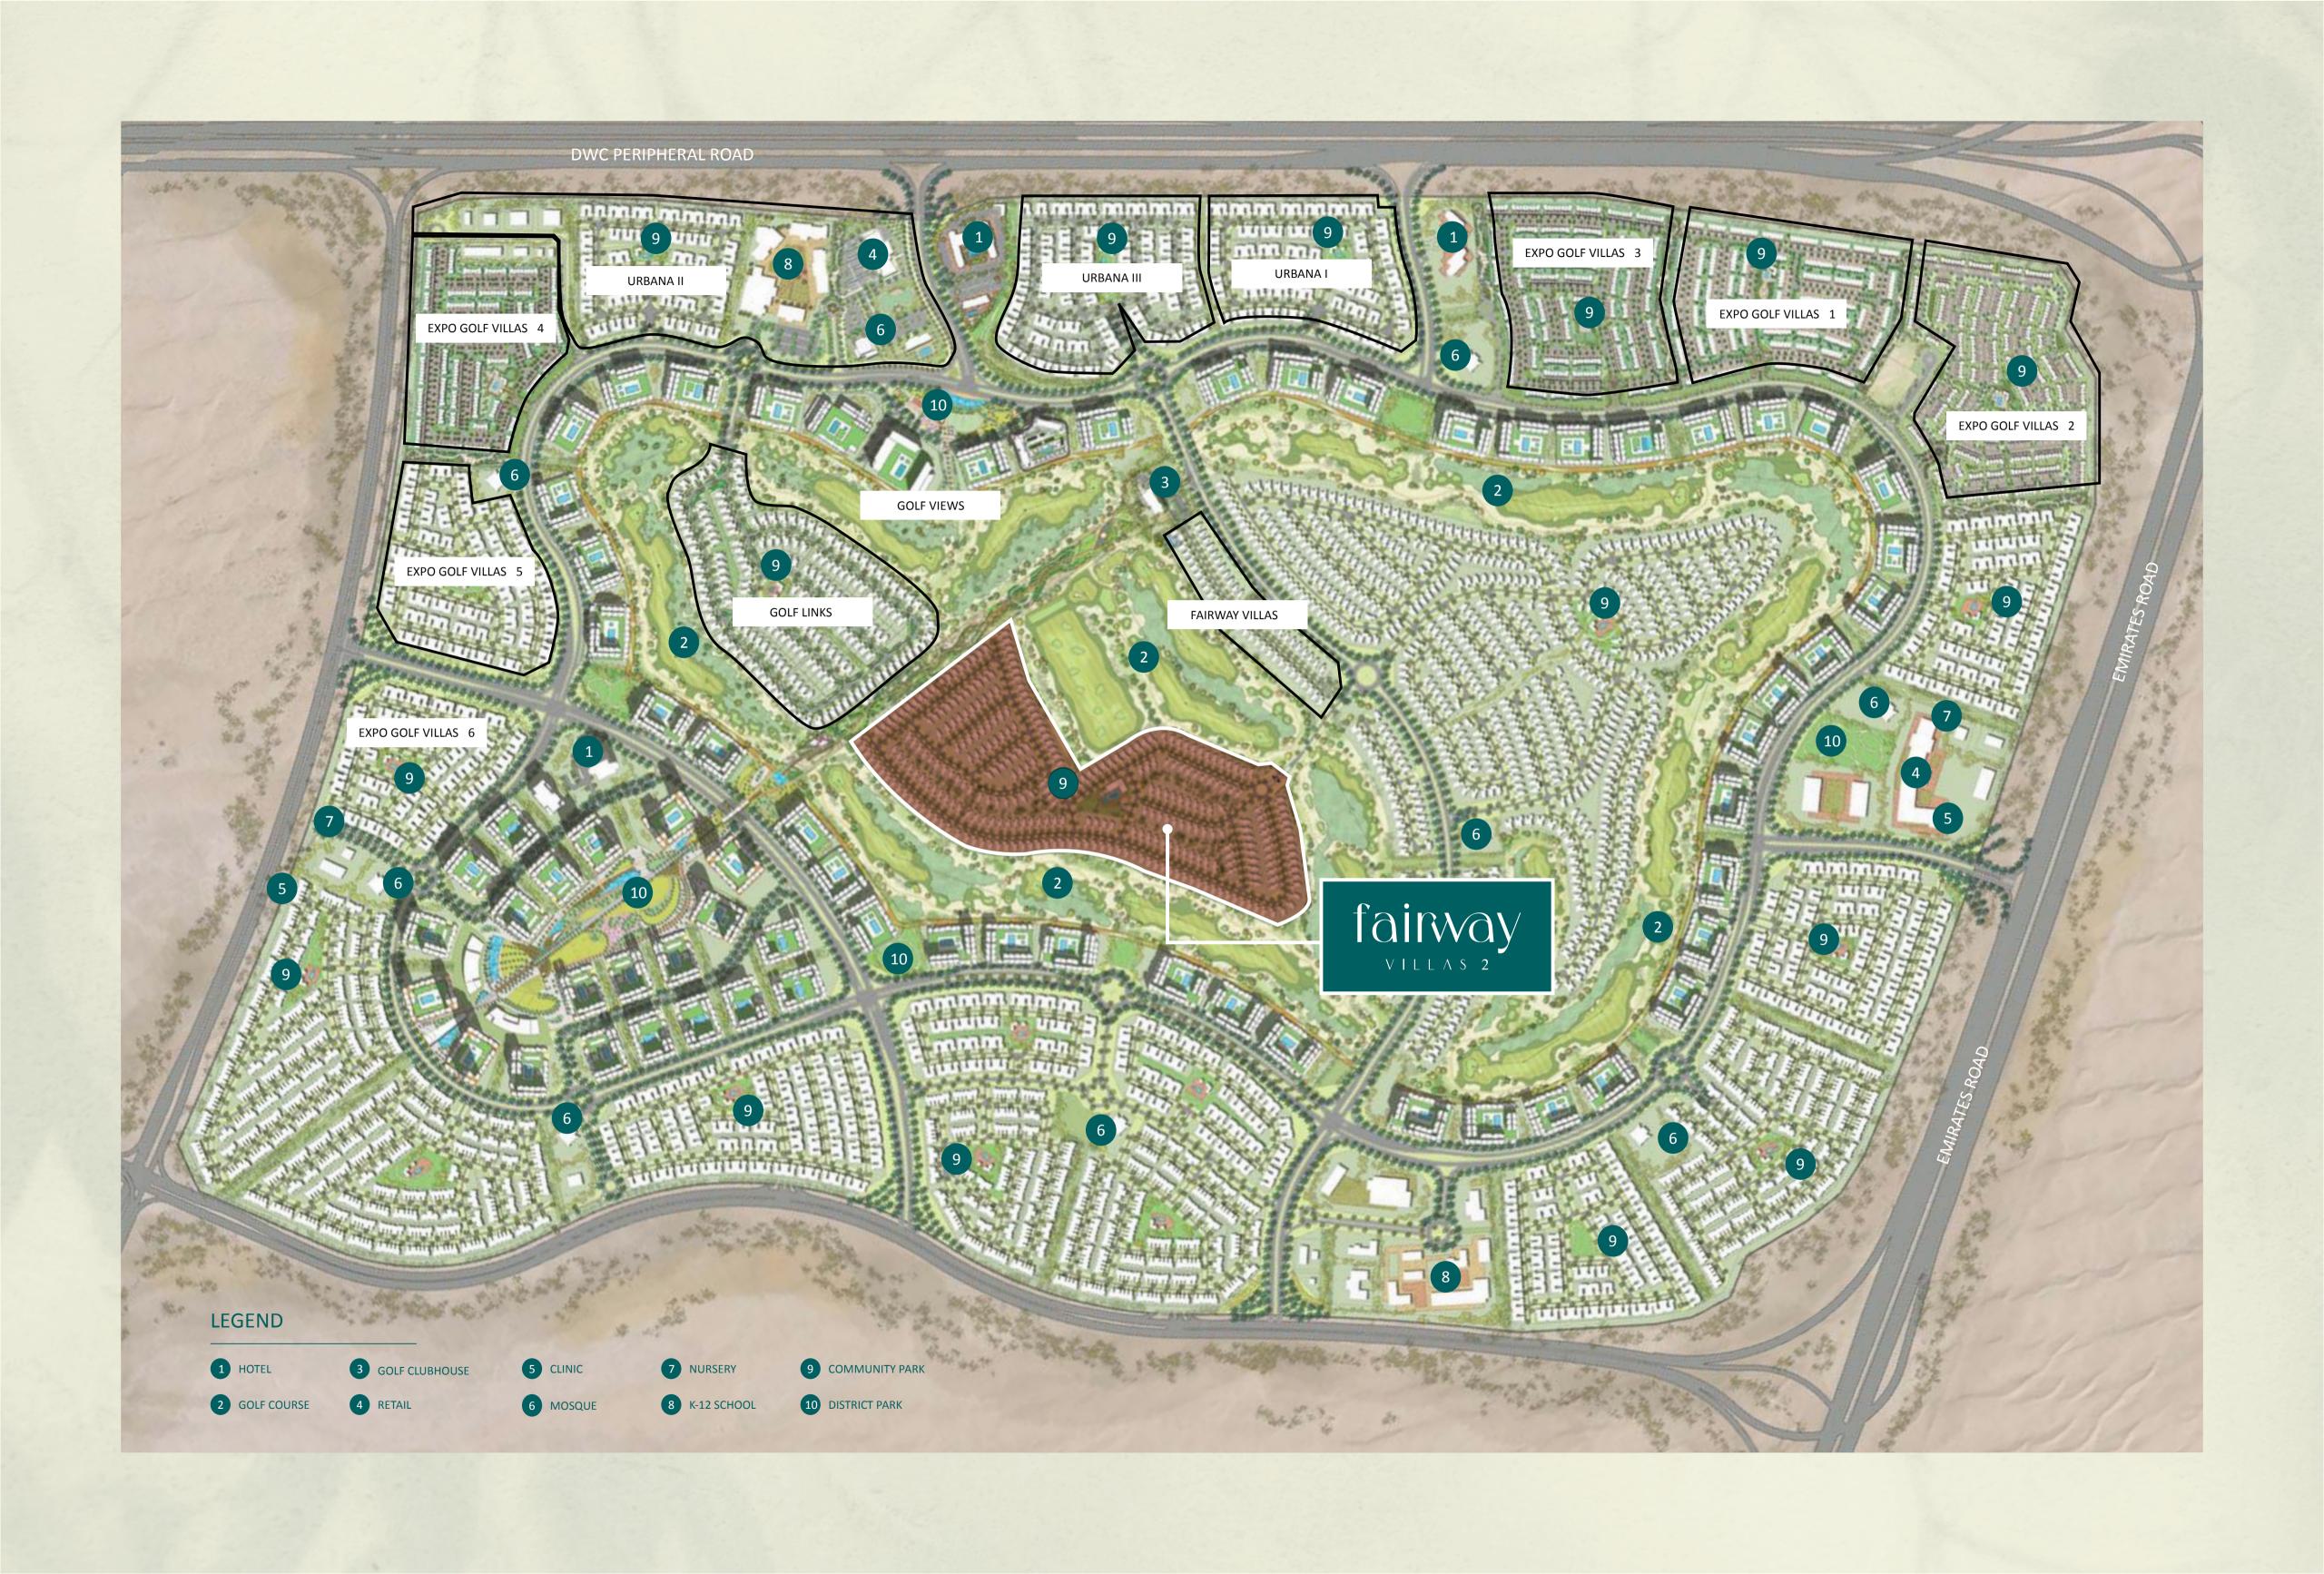

# Local Community with a Global Gateway

Emaar South is perfectly positioned alongside Expo City Dubai, the future vision of the Expo 2020 Dubai site, offering easy access to Al Maktoum International Airport and a host of Dubai's most popular attractions and business hubs, via the adjacent boulevard and a major highway.

# Striking a Balanced Lifestyle

Fairway Villas 2 is at the heart of active, family-oriented living in Emaar South, with its picturesque location next to an 18-hole championship golf course and its many recreational facilities, top-notch educational institutions, and lush open areas.

# Amenities to Maximise Your Lifestyle

Located on a stunning 18-hole championship golf course, Fairway Villas 2 is a stunning community of stylish homes with three and four bedrooms. These exquisite villas are situated in the centre of a dynamic neighbourhood and feature modern design, generous space, and a high level of comfort.

## Nearby Attractions