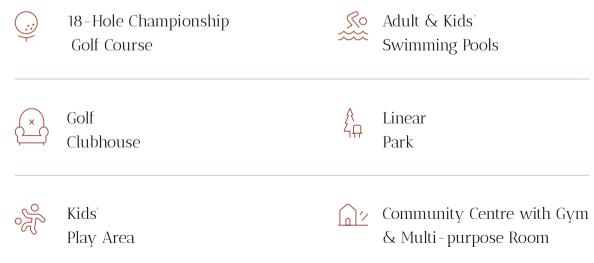

ce. These luxurious villas provide all the conveniences of modern life while also bringing you closer to nature with their expansive floor - to - ceiling windows overlooking the immaculate golf course outside.



# Contemporary Living in Understated Luxury



# Astra

# Nova







## Community Amenities

Your private garden, the 18-hole championship golf course that is directly accessible from your villa, and the clubhouse with its varied dining options are just some of the many exciting possibilities that await you right at your doorstep.











## Life-Enhancing Amenities Tailored for You

# Live, Love And Play!

Whether you want to spend your free time on the golf course or with your loved ones, Fairway Villas 2 provides the perfect setting for a healthy and fulfilling lifestyle.



## Nearby Attractions

# Golf Course

Perfect your game at the 18 - hole championship golf course.



Pristine Fairways

- Immaculately Manicured Greens
- Clubhouse

World-class Facilities

♥ Dining Experiences





## Nearby Attractions

# Community Park

This sustainably designed community park offers beautifully landscaped spaces for various recreational activities.



- Retail Plaza & Kiosks
- Skate Park & Multi-Purpose Court

8 Events Area \_\_\_\_\_

## Nearby Attractions

# Kids' Play Area

Enjoy fun, games and quality time with your little ones.



Real for Children of All Ages

Multi-purpose Activity Areas

Exceptional Facilities





# Al Maktoum International Airport

Al Maktoum International Airport is a global hub in the making. Located a mere 8-hours' flight time away from