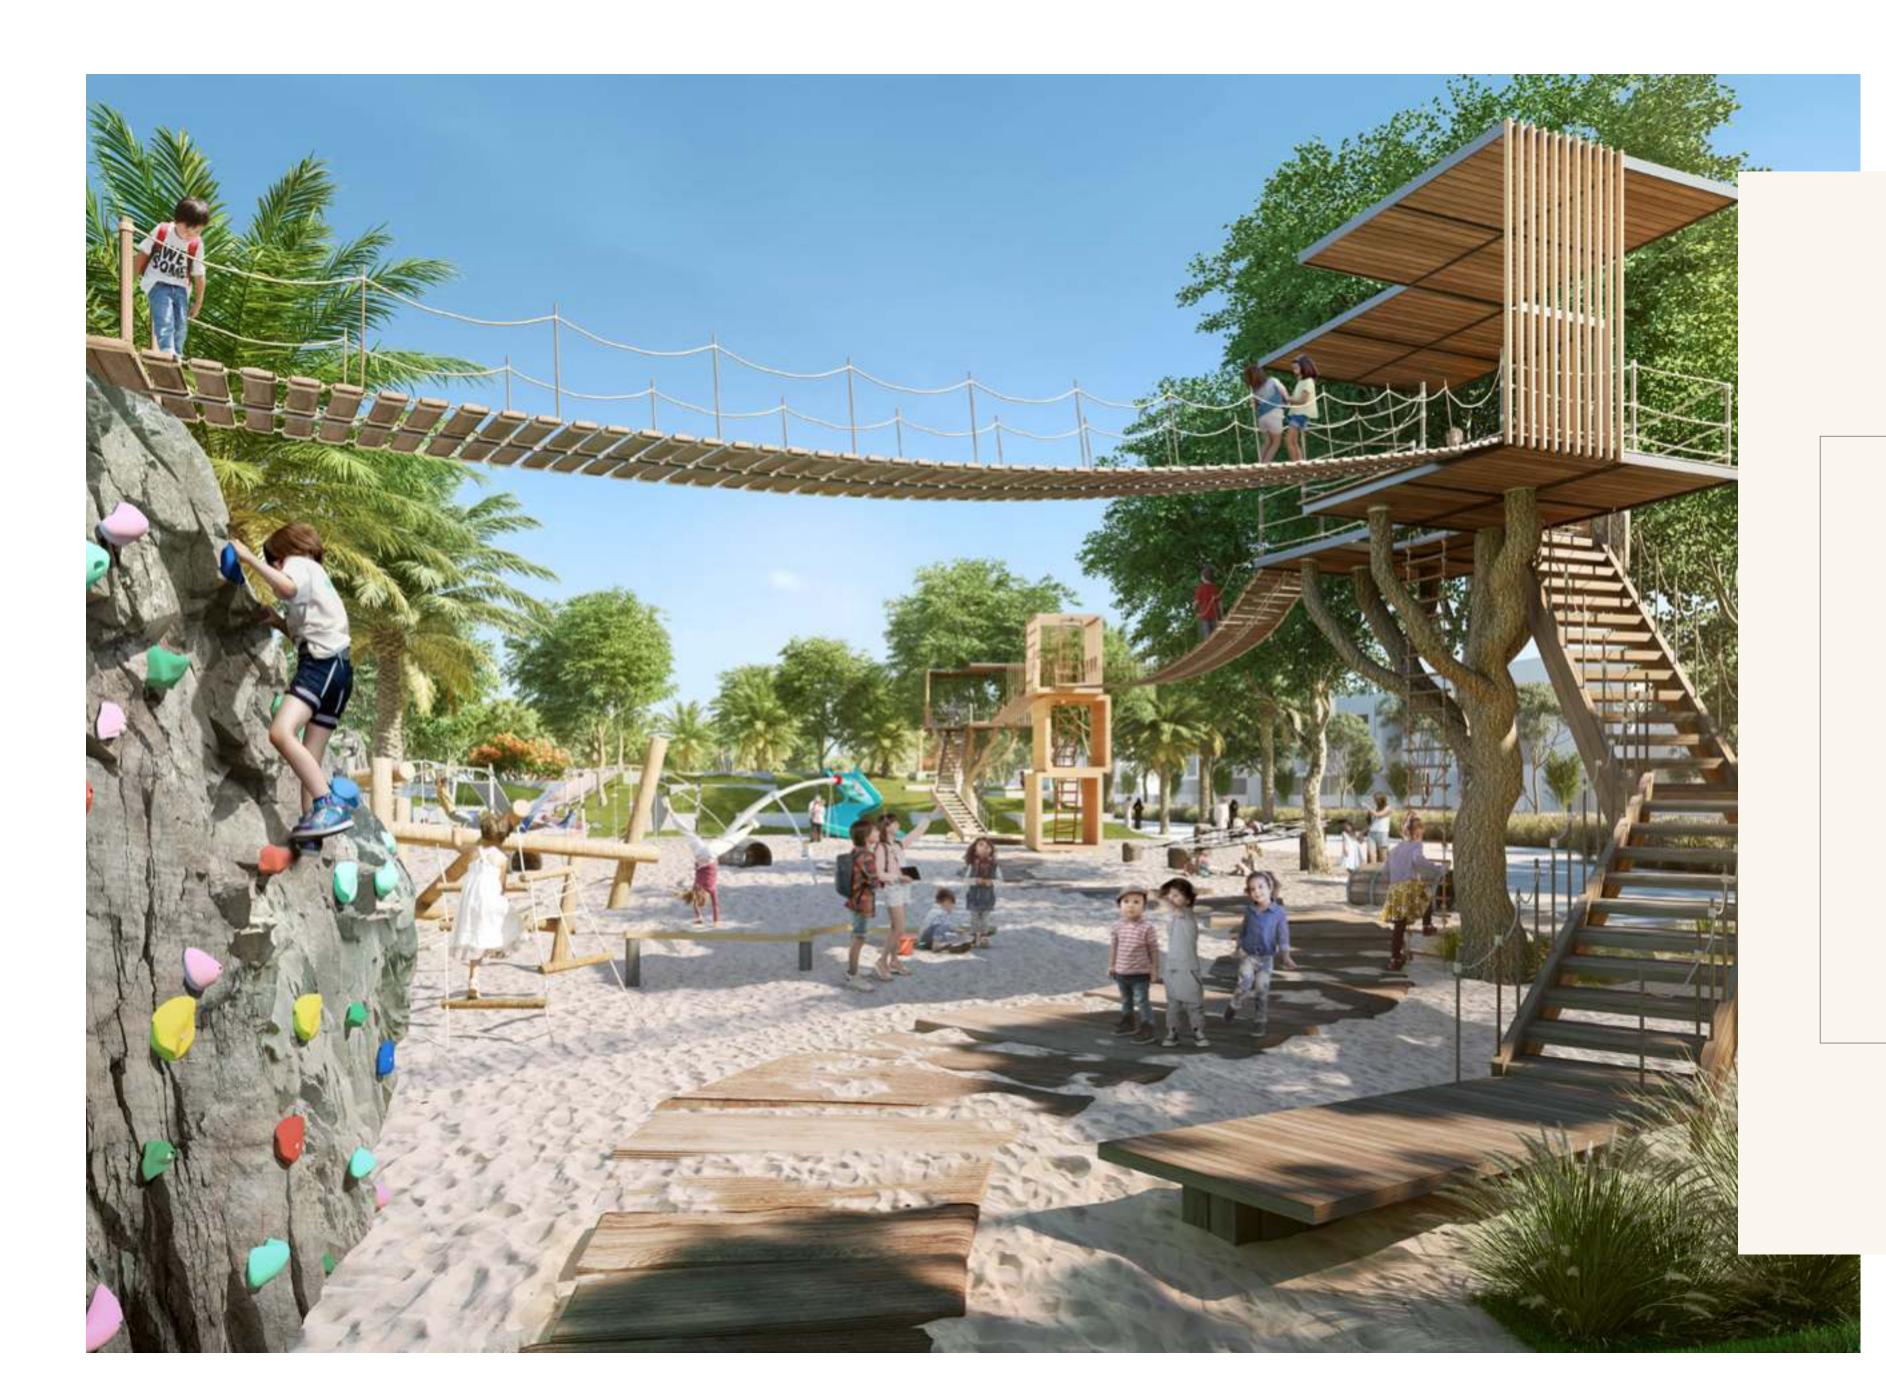

# KIDS' DALE

Let the little ones' imaginations soar at the Kids' Dale, where they can combine learning and play each and every day.

Rock Climbing

Amphitheatre

Space

Archaeological
Play Area