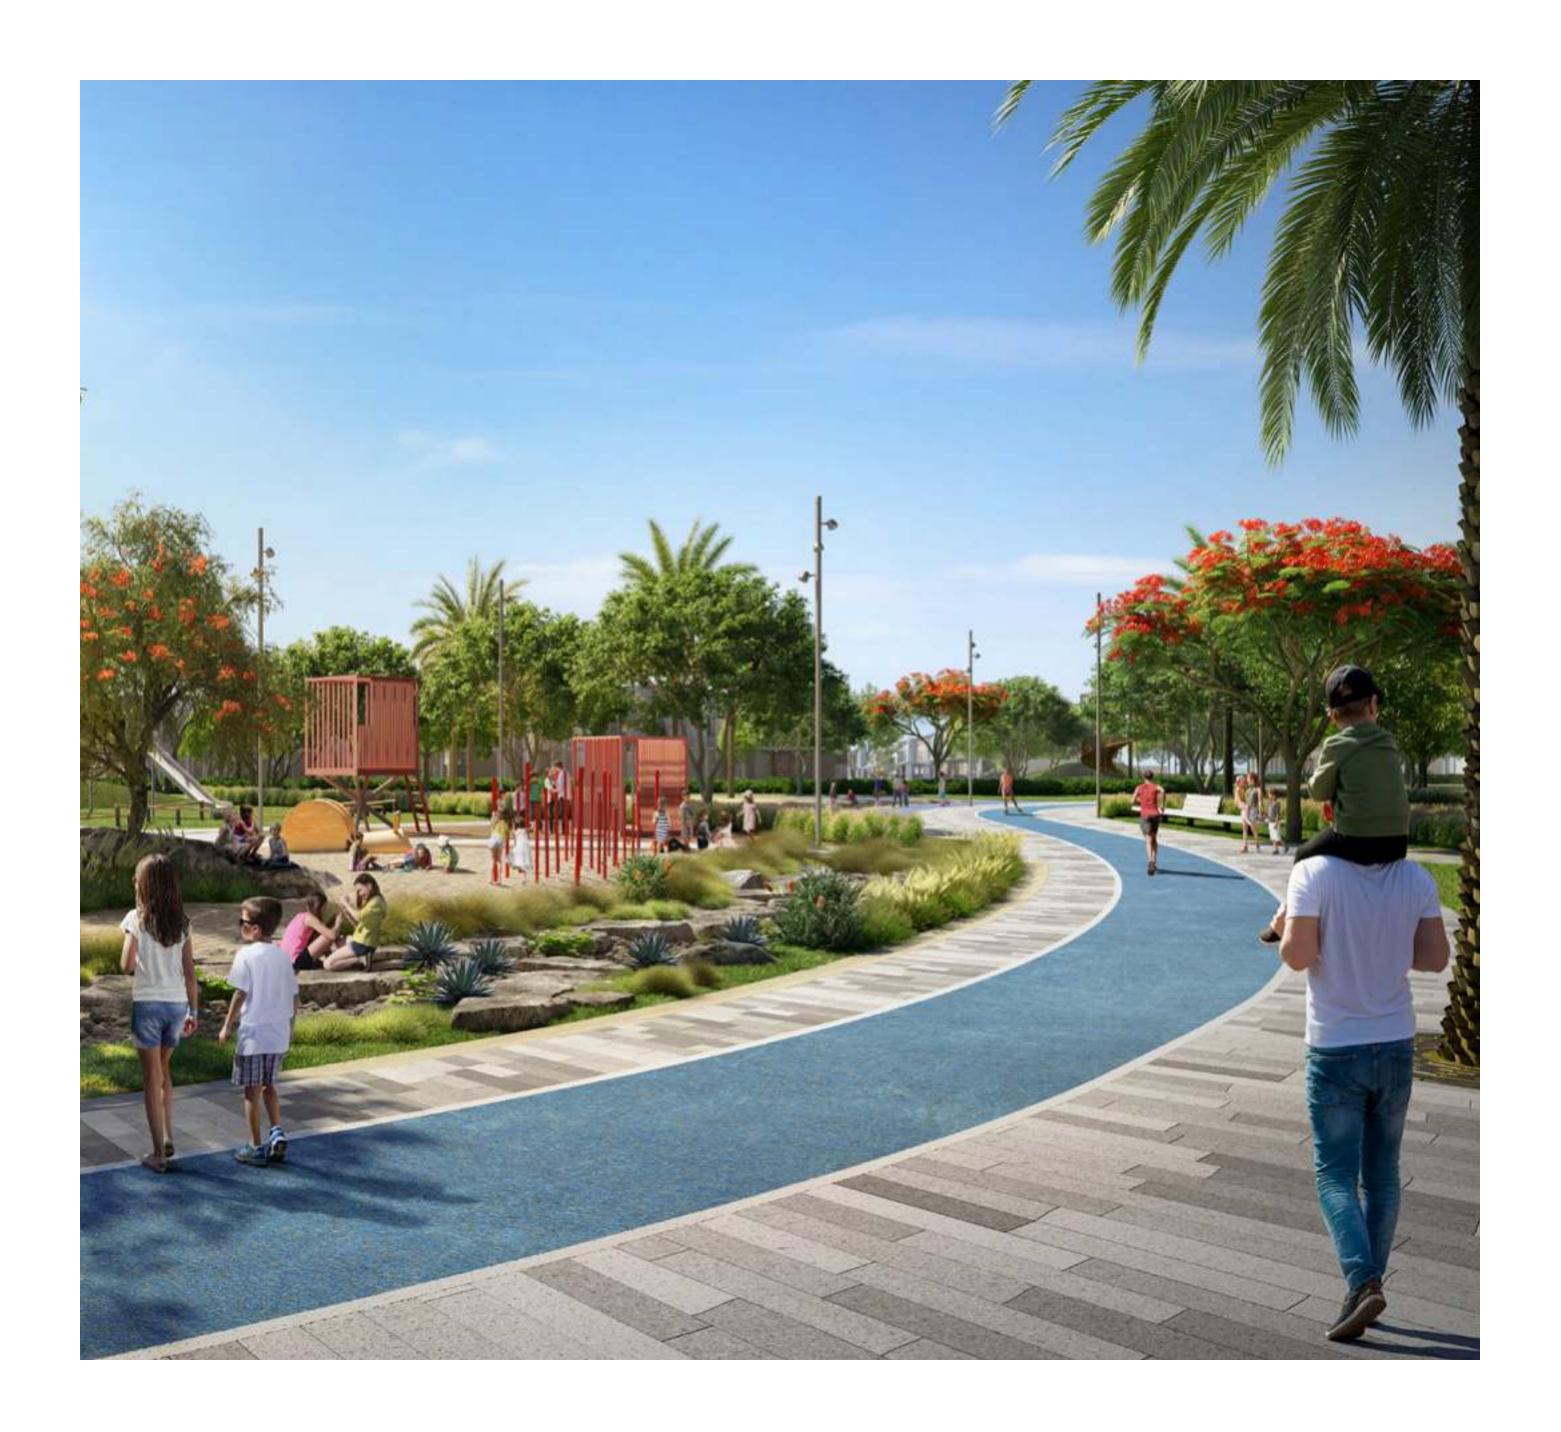

### **AMENITIES**

- (A) Guardhouse
- B Pocket Park
- (C) River/Wadi
- (D) Seating Deck
- (E) Wildlife Pond
- F Fire Pit Lounge

- Bridge Effect Pedestrian Crossing
- (H) Fitness & Games Area
- ( ) Community Lawn
- J Picnic Deck
- (K) Boulder Crossing
- Pebble Beach with Hammocks

#### M Community Clubhouse

- N Sport Park
- O Sunken Event Lawn
- P Kids Dale
- © Community Garden

# KIDS' DALE

Let the little ones' imaginations soar at the Kids' Dale, where they can combine learning and play each and every day.

Rock Climbing

Amphitheatre

Space

Archaeological
Play Area