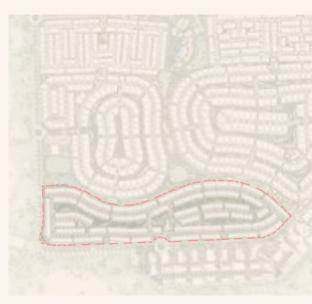

# DISCOVER A REALM BEYOND ORDINARY

Nestled across a sprawling 200 hectares, The Valley isn't just a location; it's a phenomenon. Encompassing over 4,500 homes, it weaves a narrative of unity and nature.

### **AMENITIES**

- (A) Guardhouse
- B Pocket Park
- (C) River/Wadi
- (D) Seating Deck
- (E) Wildlife Pond
- F Fire Pit Lounge

- Bridge Effect Pedestrian Crossing
- (H) Fitness & Games Area
- ( ) Community Lawn
- J Picnic Deck
- (K) Boulder Crossing
- Pebble Beach with Hammocks

#### M Community Clubhouse

- N Sport Park
- O Sunken Event Lawn
- P Kids Dale
- © Community Garden