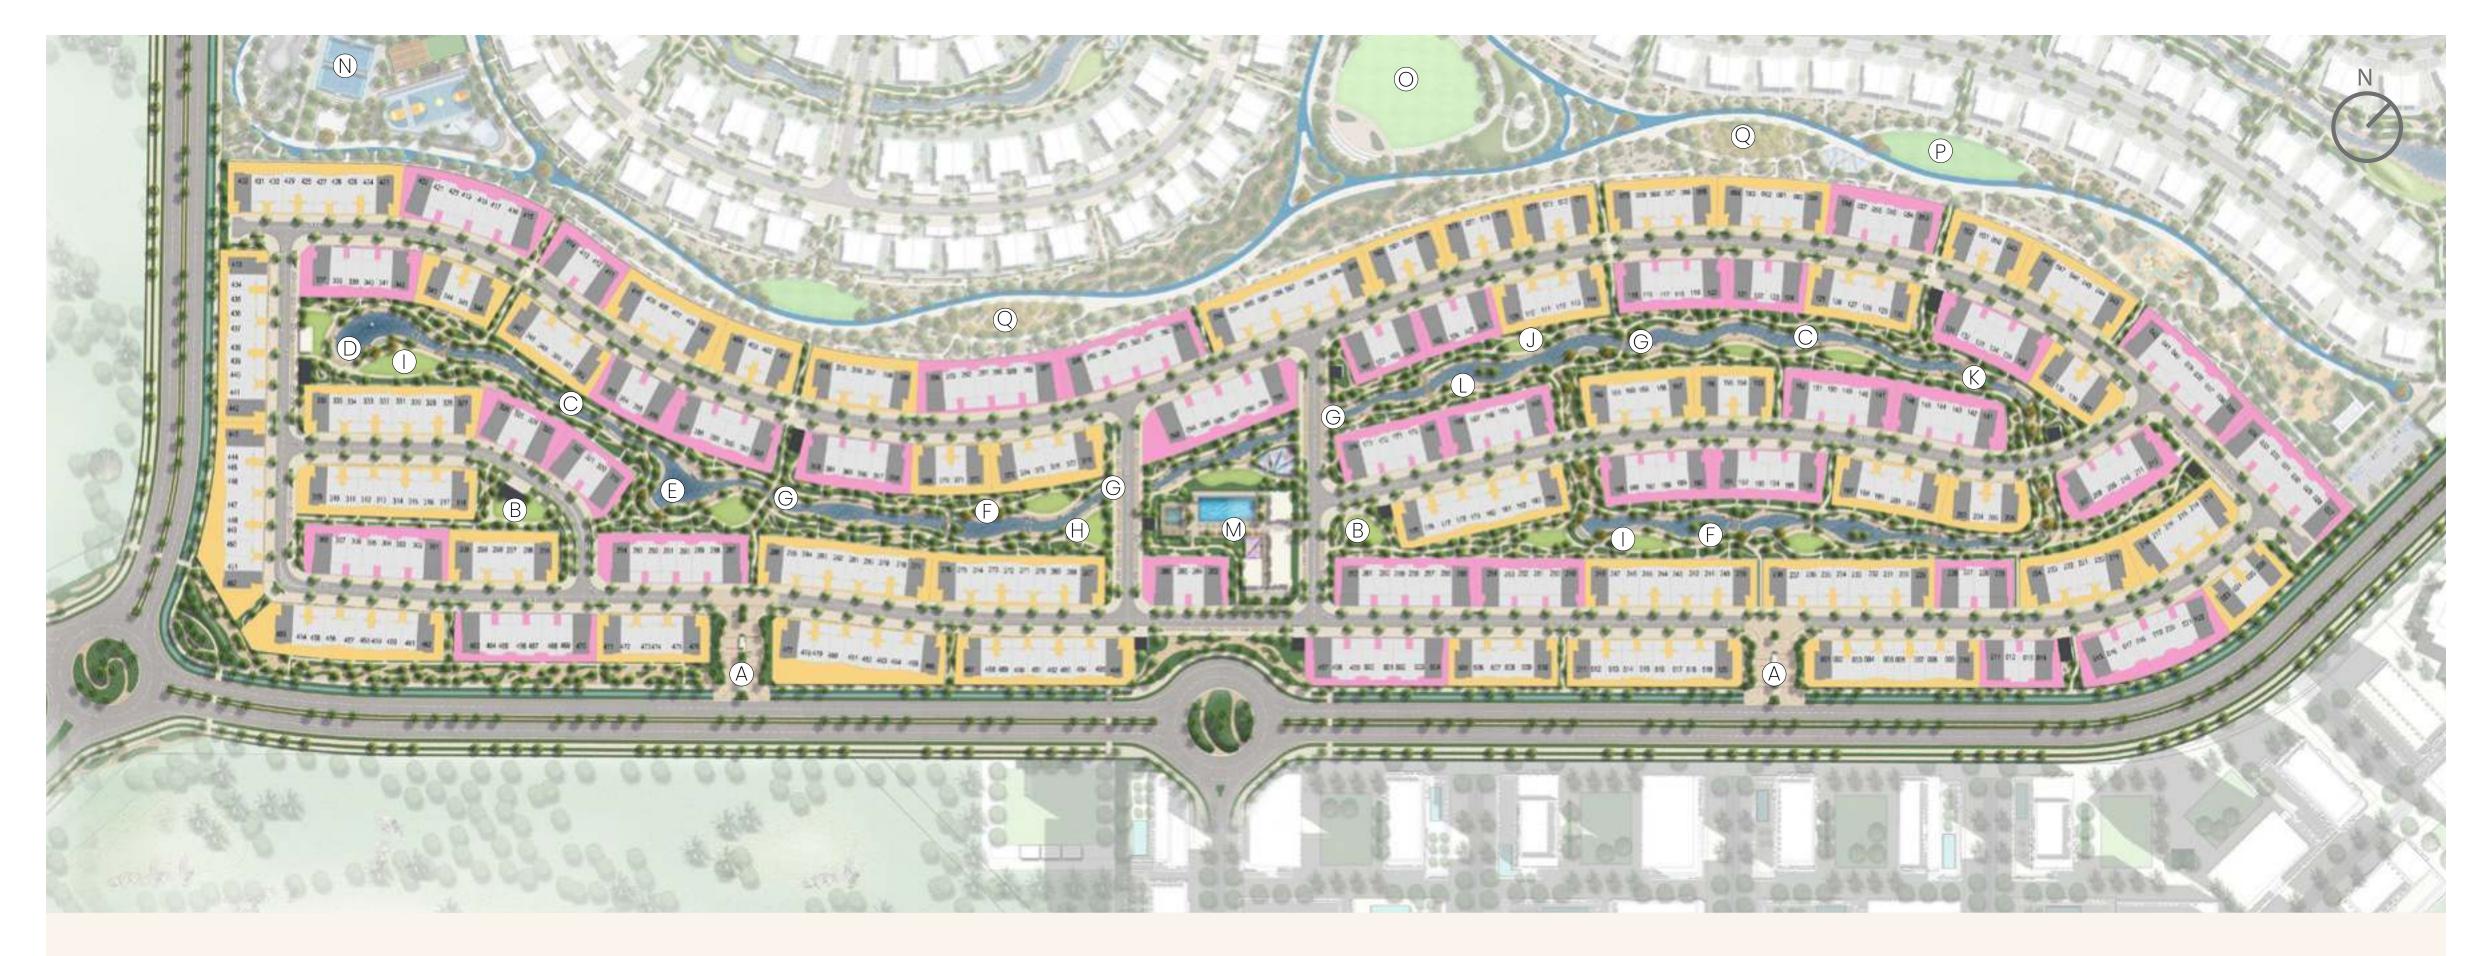

### **AMENITIES**

- (A) Guardhouse
- B Pocket Park
- (C) River/Wadi
- (D) Seating Deck
- (E) Wildlife Pond
- F Fire Pit Lounge

- Bridge Effect Pedestrian Crossing
- (H) Fitness & Games Area
- ( ) Community Lawn
- J Picnic Deck
- (K) Boulder Crossing
- Pebble Beach with Hammocks

#### M Community Clubhouse

- N Sport Park
- O Sunken Event Lawn
- P Kids Dale
- © Community Garden