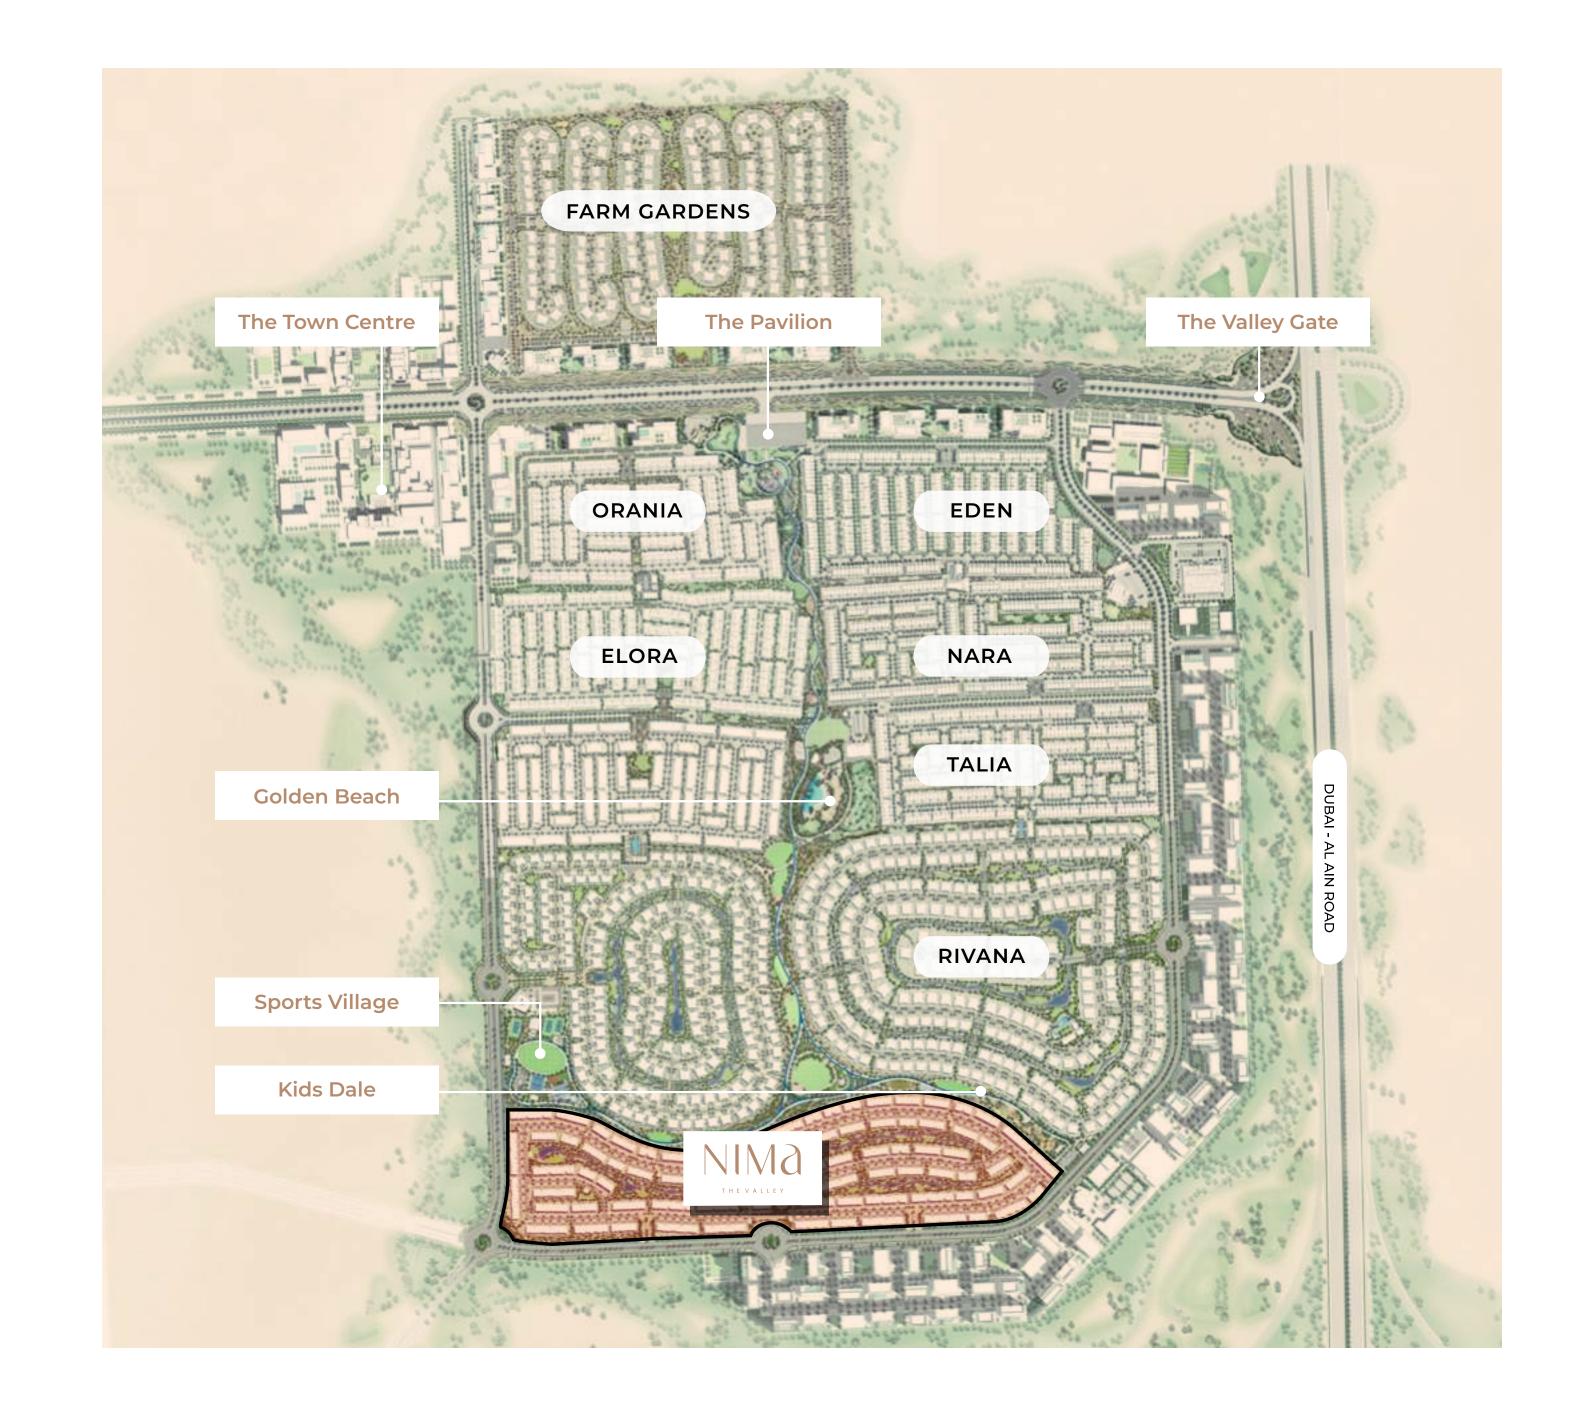

# DISCOVER A REALM BEYOND ORDINARY

Nestled across a sprawling 200 hectares, The Valley isn't just a location; it's a phenomenon. Encompassing over 4,500 homes, it weaves a narrative of unity and nature.

# NIMA - YOUR NATURAL HAVEN AT THE VALLEY

# STAY CONNECTED AND ROOTED

Strategically positioned, The Valley offers the best of both worlds. A brief 25-minute drive swiftly transitions from the vibrant hum of Dubai's Downtown to this tranquil suburban sanctuary on the Dubai-Al Ain Road. Experience the duality of life, where serenity meets accessibility.

### GOLDEN BEACH

The ideal setting for sun-soaked days spent with family, Golden Beach provides the perfect focal point for Nima's integrated community living.

Water Splash

F&B Options

Kids' Play Areas

# TOWN CENTRE

Brighten up your day at the beating heart of The Valley and enjoy an inspired array of retail and dining experiences right on your doorstep.

Farmers' Market

Gourmet Dining

Indoor & Outdoor Retail

### SPORTS VILLAGE

Enjoy an active, fulfilling and healthy lifestyle at the Sports Village, with an extensive selection of sports, leisure and recreational amenities to choose from.

Sports

Courts

Bicycle & Running
Tracks

# KIDS' DALE

Let the little ones' imaginations soar at the Kids' Dale, where they can combine learning and play each and every day.

Rock Climbing

Amphitheatre

Space

Archaeological
Play Area