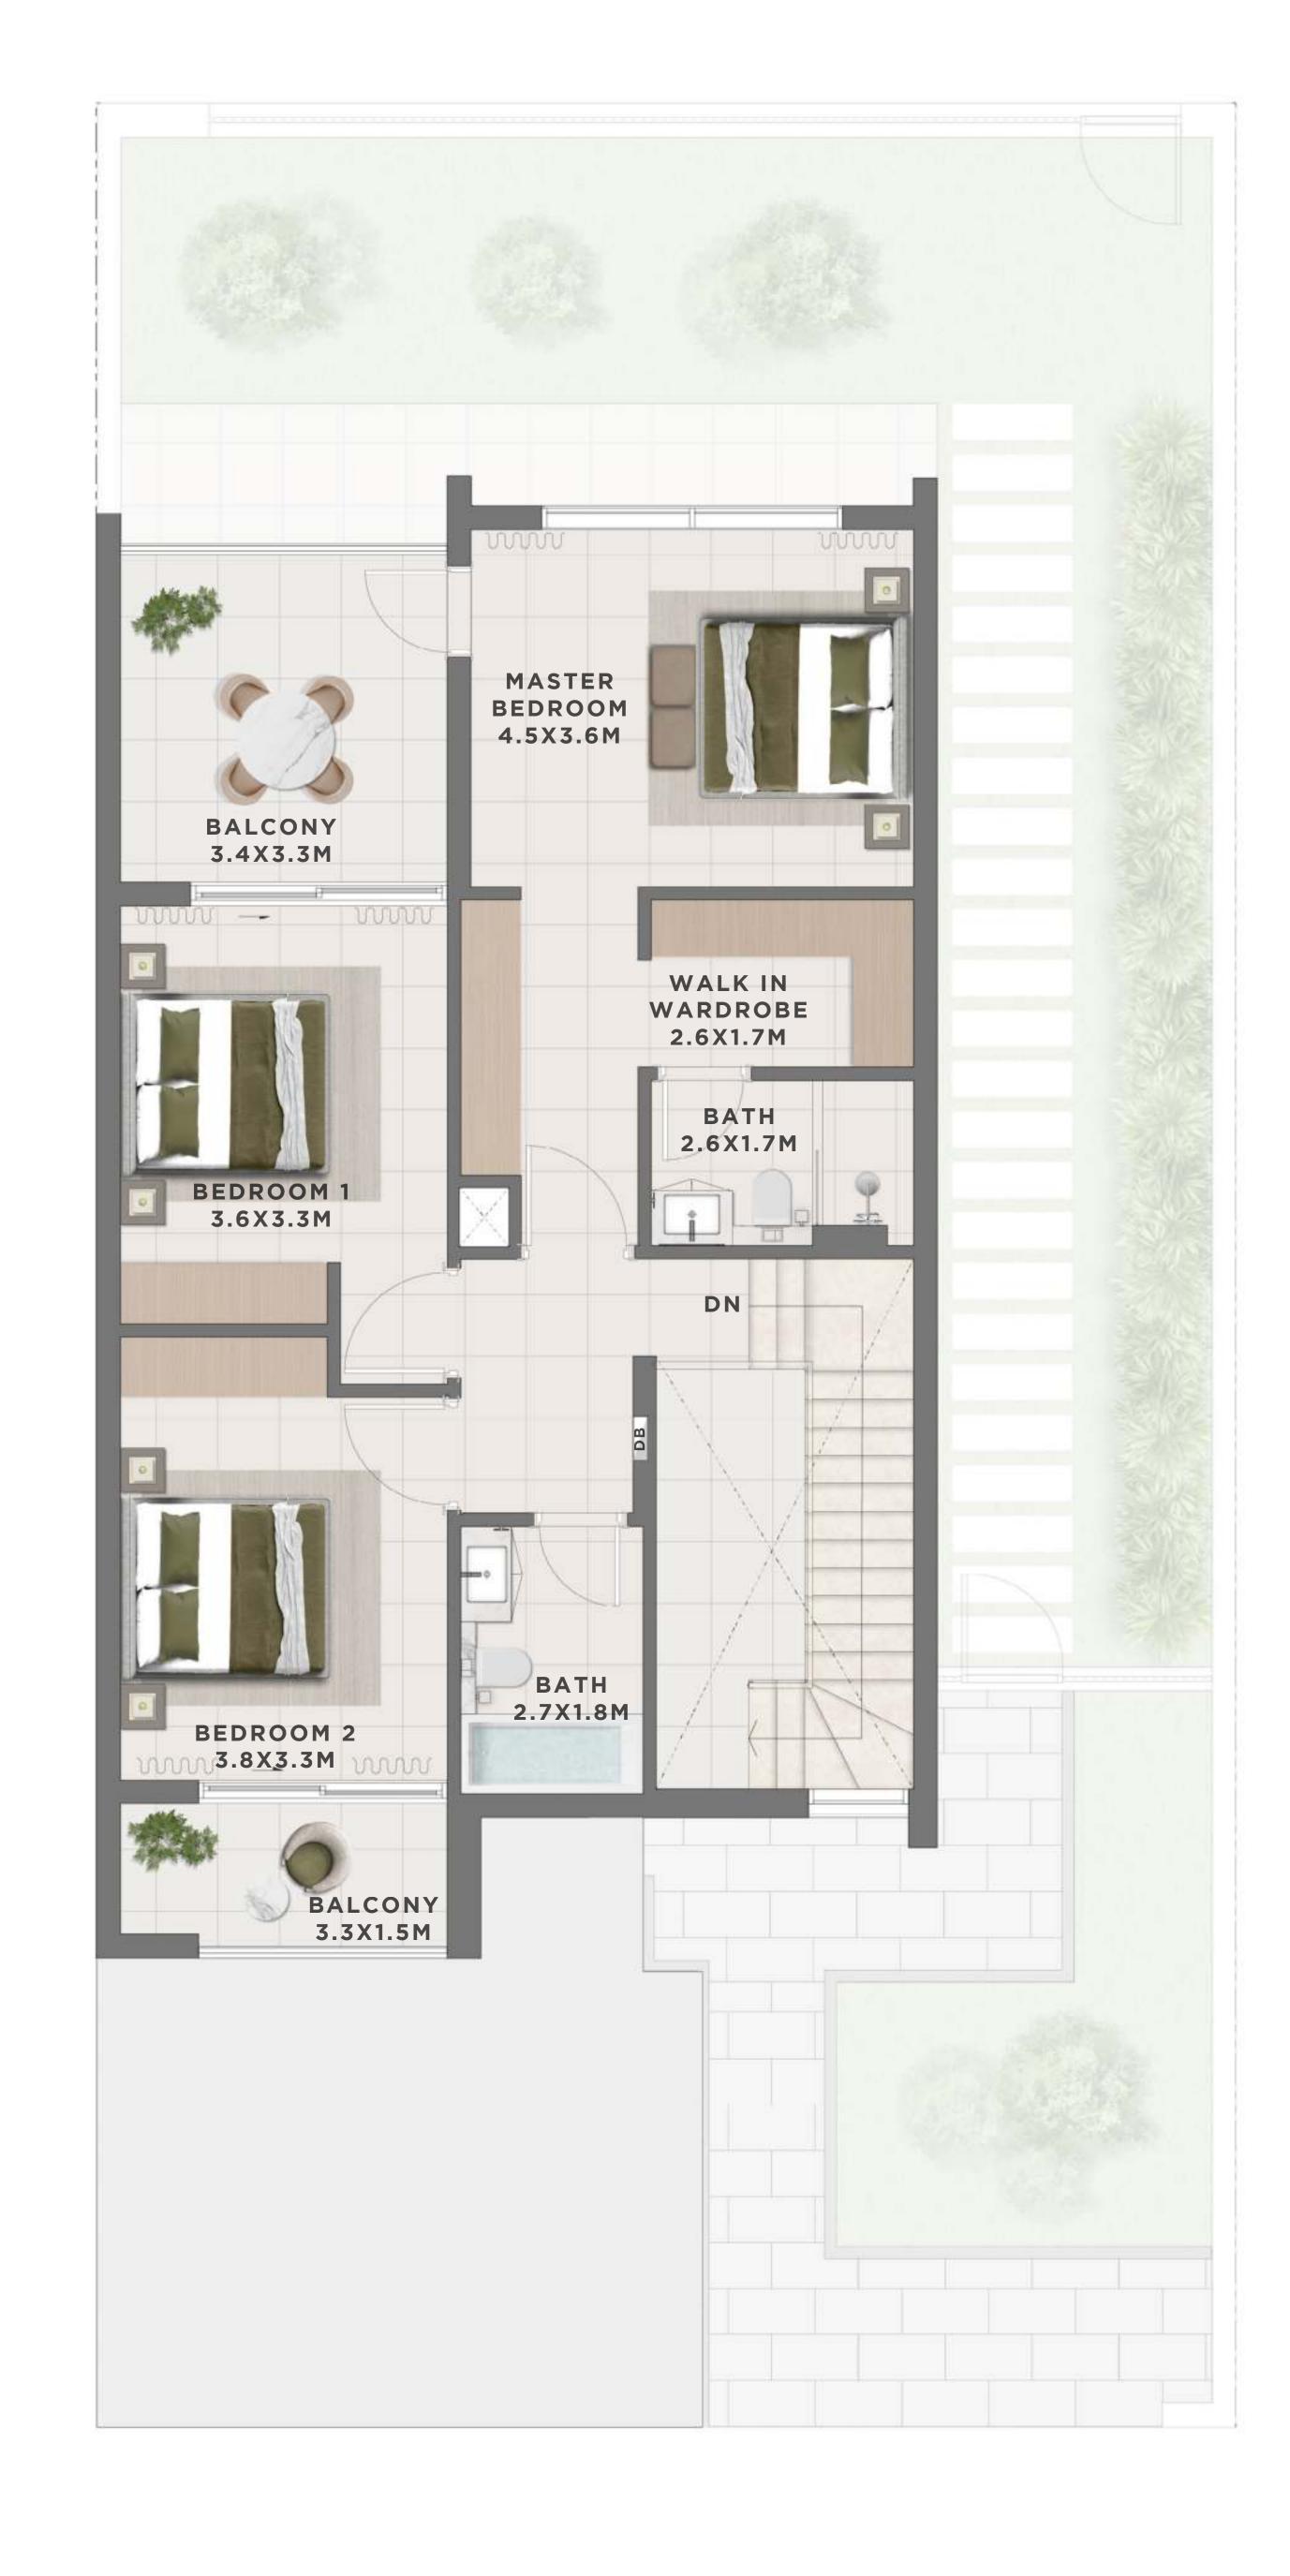

8.03 SQM |







GROUND FLOOR





#### C E D A R 4 BEDROOM I A

UNIT TOTAL AREA
4 PLEX CEDAR - TH 01 2635.86 SQFT 244.88 SQM













#### C E D A R 4 BEDROOM I A

MIRRORED

UNIT TOTAL AREA
4 PLEX CEDAR - TH 04 2635.86 SQFT 244.88 SQM







GROUND FLOOR





#### C E D A R 4 BEDROOM I B

| UNII                  | IOIAL AREA   |            |
|-----------------------|--------------|------------|
| 6 PLEX CEDAR - TH 01  | 2600.13 SQFT | 241.56 SQM |
| 10 PLEX CEDAR - TH 01 | 2598.94 SQFT | 241.45 SQM |







GROUND FLOOR





#### CEDAR

#### 4 BEDROOM I B

MIRRORED

| UNIT                  | TOTAL AREA   |            |
|-----------------------|--------------|------------|
| 6 PLEX CEDAR - TH 06  | 2600.13 SQFT | 241.56 SQM |
| 10 PLEX CEDAR - TH 10 | 2600.56 SQFT | 241.60 SQM |







GROUND FLOOR