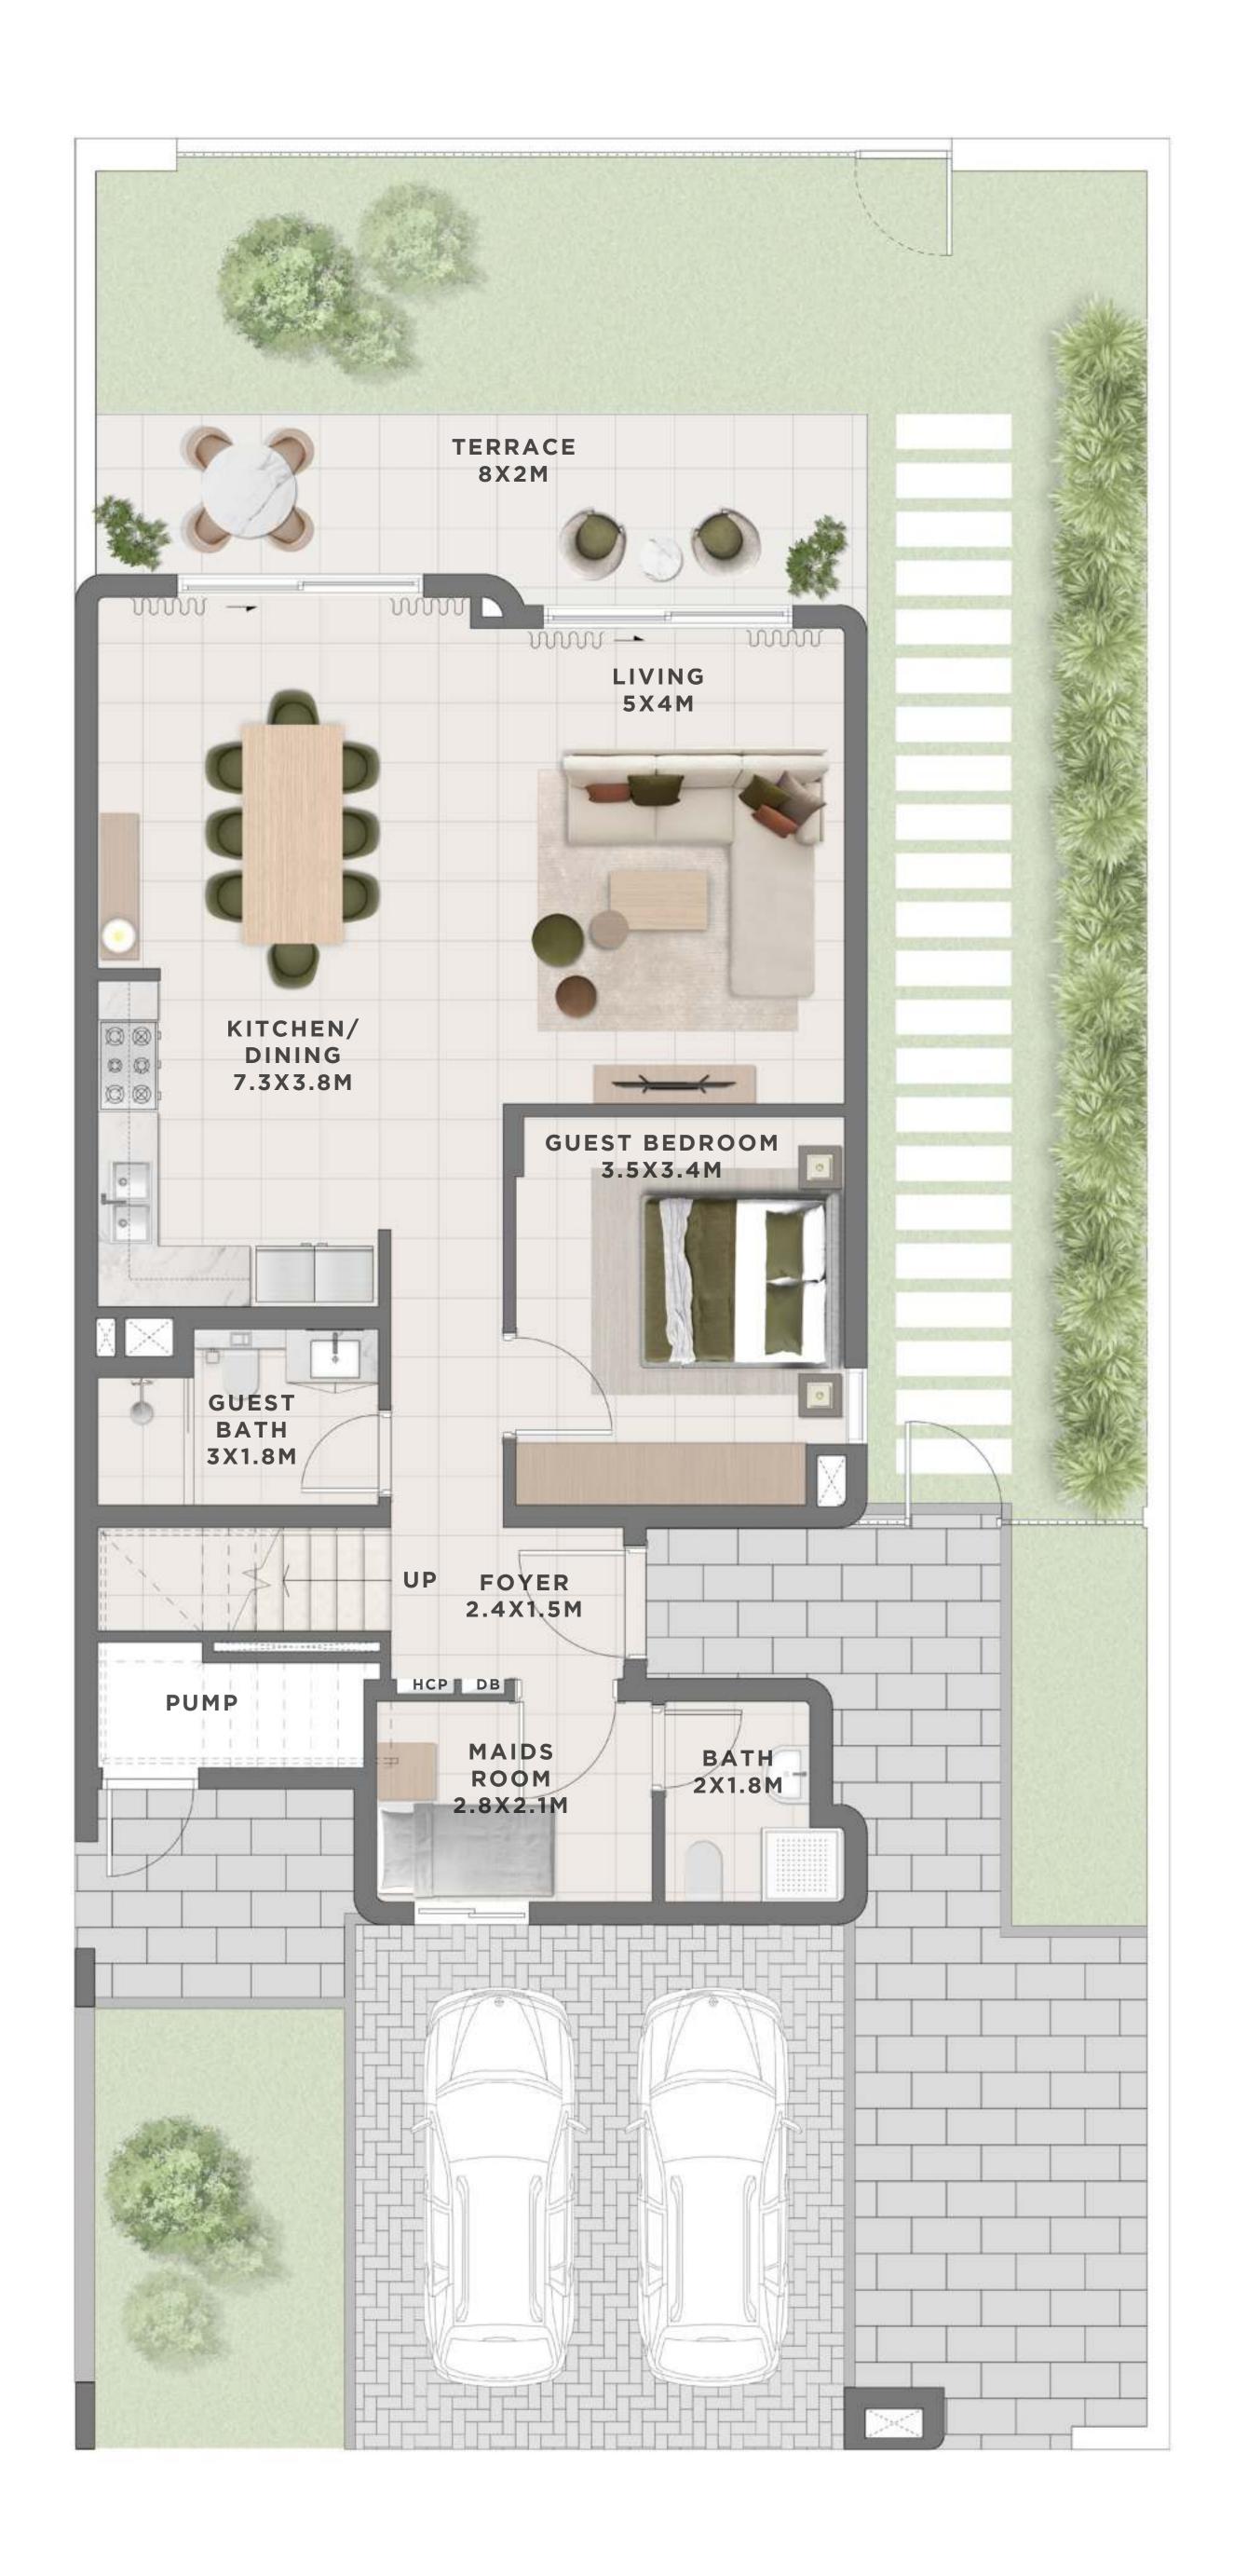

#### C A N N A 4 BEDROOM I A

| UNIT                 | TOTAL AREA   |            |
|----------------------|--------------|------------|
| 4 PLEX CANNA - TH 01 | 2683.33 SQFT | 249.29 SQM |
| 8 PLEX CANNA - TH 01 | 2683.33 SQFT | 249.29 SQM |

GROUND FLOOR