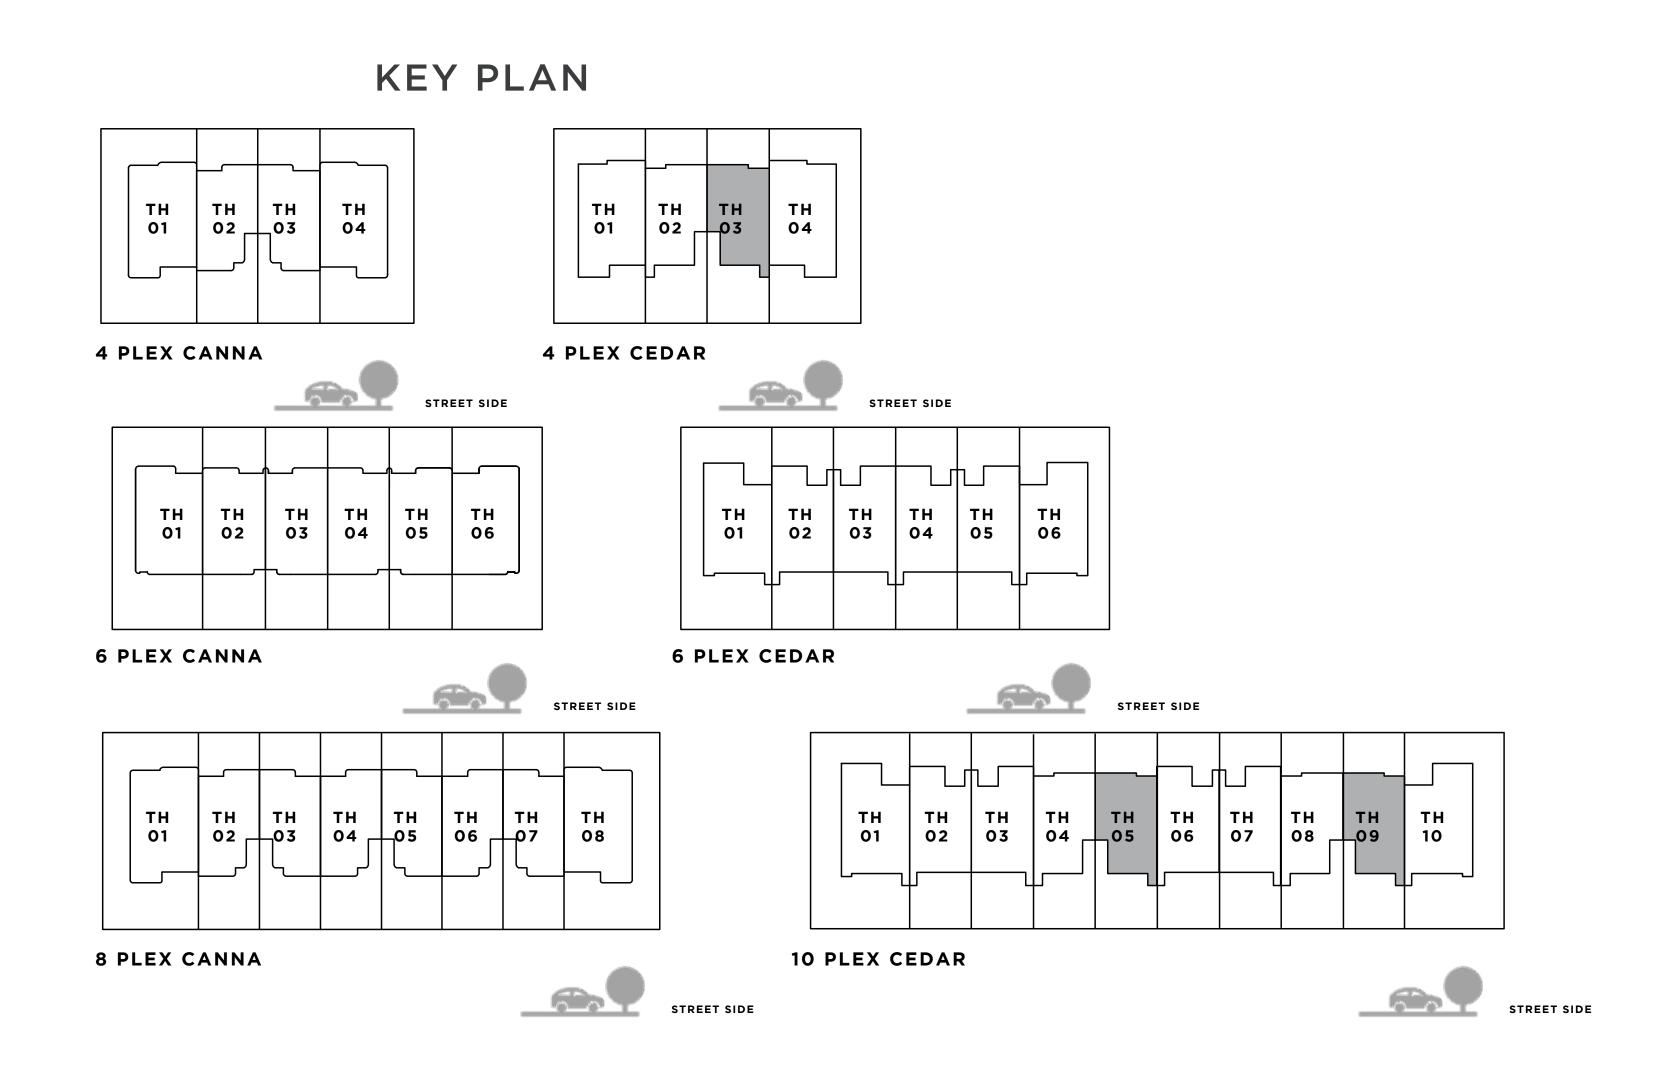

#### C A N N A 3 BEDROOM I A

| UNIT                 | TOTAL AREA   |            |
|----------------------|--------------|------------|
| 4 PLEX CANNA - TH 02 | 2232.65 SQFT | 207.42 SQM |
| 8 PLEX CANNA - TH 02 | 2234.48 SQFT | 207.59 SQM |
| 8 PLEX CANNA - TH 04 | 2237.60 SQFT | 207.88 SQM |
| 8 PLEX CANNA - TH 06 | 2237.49 SQFT | 207.87 SQM |

## C A N N A 3 BEDROOM I A

MIRRORED

| UNIT                 | TOTAL AREA   |            |
|----------------------|--------------|------------|
| 4 PLEX CANNA - TH 03 | 2232.76 SQFT | 207.43 SQM |
| 8 PLEX CANNA - TH 03 | 2244.06 SQFT | 208.48 SQM |

## C A N N A 3 BEDROOM I A

MIRRORED

| UNIT                 | TOTAL AREA   |            |
|----------------------|--------------|------------|
| 8 PLEX CANNA - TH 05 | 2237.60 SQFT | 207.88 SQM |
| 8 PLEX CANNA - TH 07 | 2234.48 SQFT | 207.59 SQM |

#### C A N N A 3 BEDROOM I B

| UNIT                 | TOTAL AREA   |            |
|----------------------|--------------|------------|
| 6 PLEX CANNA - TH 02 | 2442.22 SQFT | 226.89 SQM |
| 6 PLEX CANNA - TH 04 | 2442.22 SQFT | 226.89 SQM |

## C A N N A 3 BEDROOM I B

MIRRORED

| UNIT                 | TOTAL AREA   |            |
|----------------------|--------------|------------|
| 6 PLEX CANNA - TH 03 | 2442.22 SQFT | 226.89 SQM |
| 6 PLEX CANNA - TH 05 | 2442.22 SQFT | 226.89 SQM |

#### C A N N A 4 BEDROOM I A

| UNIT                 | TOTAL AREA   |            |
|----------------------|--------------|------------|
| 4 PLEX CANNA - TH 01 | 2683.33 SQFT | 249.29 SQM |
| 8 PLEX CANNA - TH 01 | 2683.33 SQFT | 249.29 SQM |

## c a n n a 4 BEDROOM I A

MIRRORED

| UNIT                 | TOTAL AREA   |            |
|----------------------|--------------|------------|
| 4 PLEX CANNA - TH 04 | 2683.33 SQFT | 249.29 SQM |
| 8 PLEX CANNA - TH 08 | 2683.33 SQFT | 249.29 SQM |

#### c a N N A 4 BEDROOM I B

UNIT TOTAL AREA
6 PLEX CANNA - TH 01 2546.95 SQFT 236.62 SQM

#### c a n n a 4 BEDROOM I B

MIRRORED

UNIT TOTAL AREA
6 PLEX CANNA - TH 06 2546.95 SQFT 236.62 SQM

GROUND FLOOR

#### C E D A R 3 BEDROOM I A

| UNIT                  | TOTAL AREA   |            |
|-----------------------|--------------|------------|
| 4 PLEX CEDAR - TH 02  | 2363.75 SQFT | 219.60 SQM |
| 10 PLEX CEDAR - TH 04 | 2377.21 SQFT | 220.85 SQM |
| 10 PLEX CEDAR - TH 08 | 2377.21 SQFT | 220.85 SQM |

## C E D A R 3 BEDROOM I A

MIRRORED

| UNIT                  | TOTAL AREA   |            |
|-----------------------|--------------|------------|
| 4 PLEX CEDAR - TH 03  | 2363.75 SQFT | 219.60 SQM |
| 10 PLEX CEDAR - TH 05 | 2420.59 SQFT | 224.88 SQM |
| 10 PLEX CEDAR - TH 09 | 2377.75 SQFT | 220.90 SQM |

#### C E D A R 3 BEDROOM I B

| UNIT                  | TOTAL AREA   |            |
|-----------------------|--------------|------------|
| 6 PLEX CEDAR - TH 02  | 2347.93 SQFT | 218.13 SQM |
| 6 PLEX CEDAR - TH 04  | 2347.39 SQFT | 218.08 SQM |
| 10 PLEX CEDAR - TH 02 | 2345.99 SQFT | 217.95 SQM |
| 10 PLEX CEDAR - TH 06 | 2390.45 SQFT | 222.08 SQM |

#### MIRRORED

| UNIT                  | TOTAL AREA   |            |
|-----------------------|--------------|------------|
| 6 PLEX CEDAR - TH 03  | 2347.39 SQFT | 218.08 SQM |
| 6 PLEX CEDAR - TH 05  | 2347.93 SQFT | 218.13 SQM |
| 10 PLEX CEDAR - TH 03 | 2346.85 SQFT | 218.03 SQM |
| 10 PLEX CEDAR - TH 07 | 2346.85 SQFT | 218.03 SQM |

#### C E D A R 4 BEDROOM I A

UNIT TOTAL AREA
4 PLEX CEDAR - TH 01 2635.86 SQFT 244.88 SQM

#### C E D A R 4 BEDROOM I A

MIRRORED

UNIT TOTAL AREA
4 PLEX CEDAR - TH 04 2635.86 SQFT 244.88 SQM

GROUND FLOOR

#### C E D A R 4 BEDROOM I B

| UNII                  | IOIAL AREA   |            |
|-----------------------|--------------|------------|
| 6 PLEX CEDAR - TH 01  | 2600.13 SQFT | 241.56 SQM |
| 10 PLEX CEDAR - TH 01 | 2598.94 SQFT | 241.45 SQM |

#### 4 BEDROOM I B

MIRRORED

| UNIT                  | TOTAL AREA   |            |
|-----------------------|--------------|------------|
| 6 PLEX CEDAR - TH 06  | 2600.13 SQFT | 241.56 SQM |
| 10 PLEX CEDAR - TH 10 | 2600.56 SQFT | 241.60 SQM |