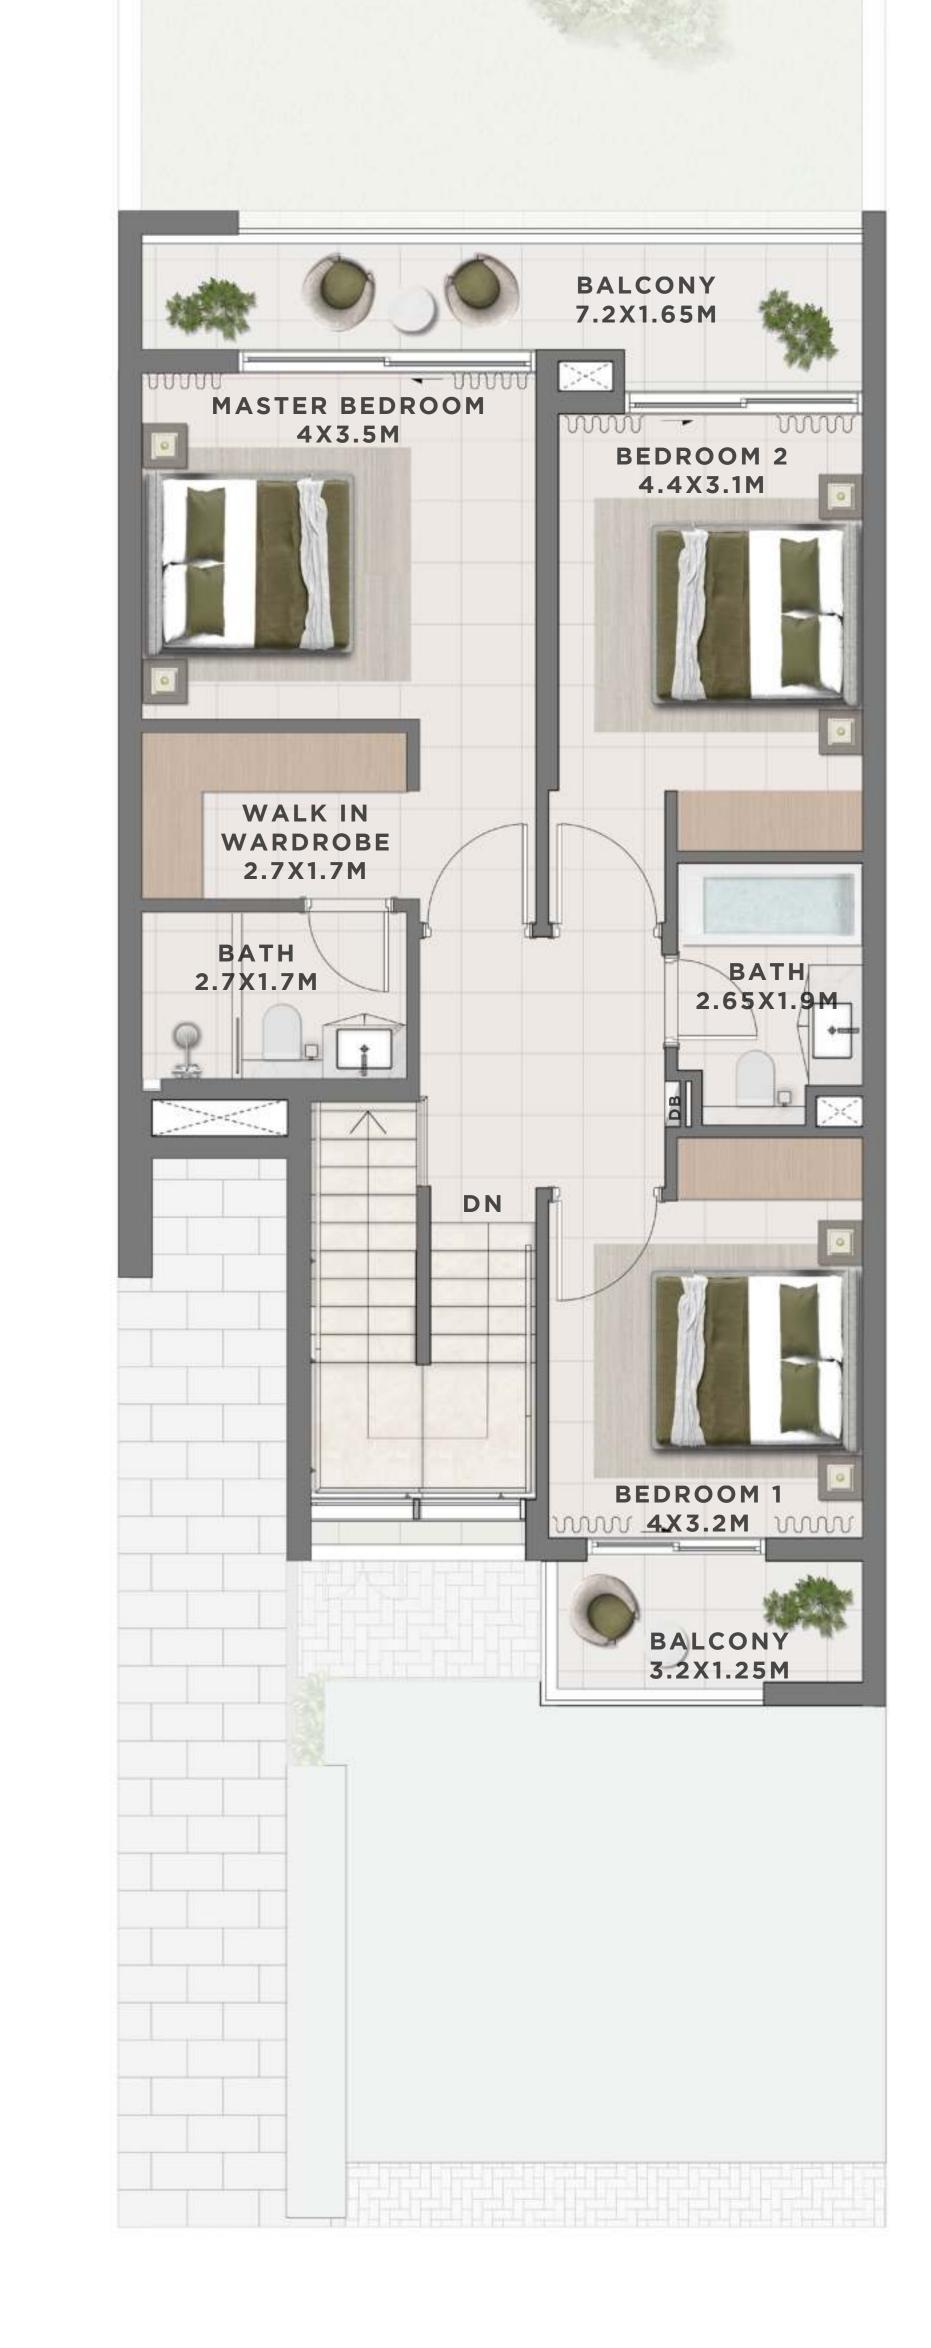

6.95 SQFT 236.62 SQM













#### c a n n a 4 BEDROOM I B

MIRRORED

UNIT TOTAL AREA
6 PLEX CANNA - TH 06 2546.95 SQFT 236.62 SQM







GROUND FLOOR





#### C E D A R 3 BEDROOM I A

| UNIT                  | TOTAL AREA   |            |
|-----------------------|--------------|------------|
| 4 PLEX CEDAR - TH 02  | 2363.75 SQFT | 219.60 SQM |
| 10 PLEX CEDAR - TH 04 | 2377.21 SQFT | 220.85 SQM |
| 10 PLEX CEDAR - TH 08 | 2377.21 SQFT | 220.85 SQM |







GROUND FLOOR







## C E D A R 3 BEDROOM I A

MIRRORED

| UNIT                  | TOTAL AREA   |            |
|-----------------------|--------------|------------|
| 4 PLEX CEDAR - TH 03  | 2363.75 SQFT | 219.60 SQM |
| 10 PLEX CEDAR - TH 05 | 2420.59 SQFT | 224.88 SQM |
| 10 PLEX CEDAR - TH 09 | 2377.75 SQFT | 220.90 SQM |







GROUND FLOOR







#### C E D A R 3 BEDROOM I B

| UNIT                  | TOTAL AREA   |            |
|-----------------------|--------------|------------|
| 6 PLEX CEDAR - TH 02  | 2347.93 SQFT | 218.13 SQM |
| 6 PLEX CEDAR - TH 04  | 2347.39 SQFT | 218.08 SQM |
| 10 PLEX CEDAR - TH 02 | 2345.99 SQFT | 217.95 SQM |
| 10 PLEX CEDAR - TH 06 | 2390.45 SQFT | 222.08 SQM |







GROUND FLOOR





## C E D A R 3 BEDROOM I B

#### MIRRORED

| UNIT                  | TOTAL AREA   |            |
|-----------------------|--------------|------------|
| 6 PLEX CEDAR - TH 03  | 2347.39 SQFT | 218.08 SQM |
| 6 PLEX CEDAR - TH 05  | 2347.93 SQFT | 218.13 SQM |
| 10 PLEX CEDAR - TH 03 | 2346.85 SQFT | 218.03 SQM |
| 10 PLEX CEDAR - TH 07 | 2346.85 SQFT | 218.03 SQM |







GROUND FLOOR





#### C