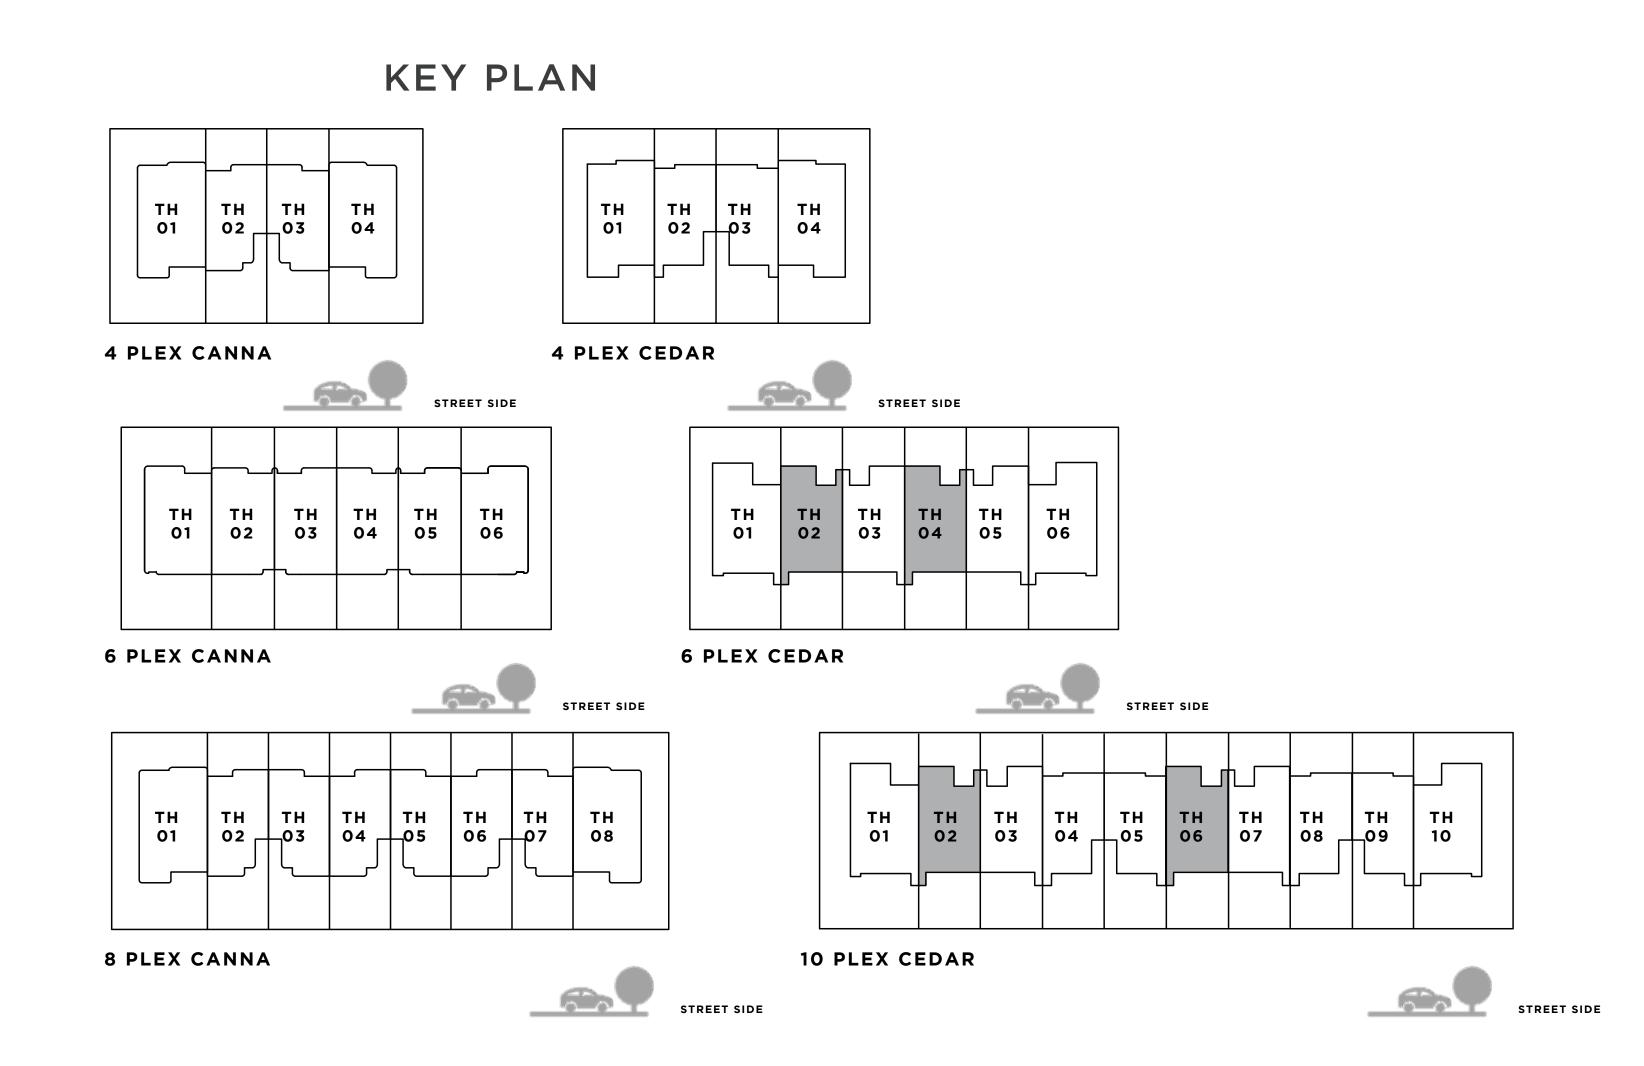

#### C A N N A 3 BEDROOM I A

| UNIT                 | TOTAL AREA   |            |
|----------------------|--------------|------------|
| 4 PLEX CANNA - TH 02 | 2232.65 SQFT | 207.42 SQM |
| 8 PLEX CANNA - TH 02 | 2234.48 SQFT | 207.59 SQM |
| 8 PLEX CANNA - TH 04 | 2237.60 SQFT | 207.88 SQM |
| 8 PLEX CANNA - TH 06 | 2237.49 SQFT | 207.87 SQM |

## C A N N A 3 BEDROOM I A

MIRRORED

| UNIT                 | TOTAL AREA   |            |
|----------------------|--------------|------------|
| 4 PLEX CANNA - TH 03 | 2232.76 SQFT | 207.43 SQM |
| 8 PLEX CANNA - TH 03 | 2244.06 SQFT | 208.48 SQM |

## C A N N A 3 BEDROOM I A

MIRRORED

| UNIT                 | TOTAL AREA   |            |
|----------------------|--------------|------------|
| 8 PLEX CANNA - TH 05 | 2237.60 SQFT | 207.88 SQM |
| 8 PLEX CANNA - TH 07 | 2234.48 SQFT | 207.59 SQM |

#### C A N N A 3 BEDROOM I B

| UNIT                 | TOTAL AREA   |            |
|----------------------|--------------|------------|
| 6 PLEX CANNA - TH 02 | 2442.22 SQFT | 226.89 SQM |
| 6 PLEX CANNA - TH 04 | 2442.22 SQFT | 226.89 SQM |

## C A N N A 3 BEDROOM I B

MIRRORED

| UNIT                 | TOTAL AREA   |            |
|----------------------|--------------|------------|
| 6 PLEX CANNA - TH 03 | 2442.22 SQFT | 226.89 SQM |
| 6 PLEX CANNA - TH 05 | 2442.22 SQFT | 226.89 SQM |

#### C A N N A 4 BEDROOM I A

| UNIT                 | TOTAL AREA   |            |
|----------------------|--------------|------------|
| 4 PLEX CANNA - TH 01 | 2683.33 SQFT | 249.29 SQM |
| 8 PLEX CANNA - TH 01 | 2683.33 SQFT | 249.29 SQM |

## c a n n a 4 BEDROOM I A

MIRRORED

| UNIT                 | TOTAL AREA   |            |
|----------------------|--------------|------------|
| 4 PLEX CANNA - TH 04 | 2683.33 SQFT | 249.29 SQM |
| 8 PLEX CANNA - TH 08 | 2683.33 SQFT | 249.29 SQM |

#### c a N N A 4 BEDROOM I B

UNIT TOTAL AREA
6 PLEX CANNA - TH 01 2546.95 SQFT 236.62 SQM

#### c a n n a 4 BEDROOM I B

MIRRORED

UNIT TOTAL AREA
6 PLEX CANNA - TH 06 2546.95 SQFT 236.62 SQM

GROUND FLOOR

#### C E D A R 3 BEDROOM I A

| UNIT                  | TOTAL AREA   |            |
|-----------------------|--------------|------------|
| 4 PLEX CEDAR - TH 02  | 2363.75 SQFT | 219.60 SQM |
| 10 PLEX CEDAR - TH 04 | 2377.21 SQFT | 220.85 SQM |
| 10 PLEX CEDAR - TH 08 | 2377.21 SQFT | 220.85 SQM |

## C E D A R 3 BEDROOM I A

MIRRORED

| UNIT                  | TOTAL AREA   |            |
|-----------------------|--------------|------------|
| 4 PLEX CEDAR - TH 03  | 2363.75 SQFT | 219.60 SQM |
| 10 PLEX CEDAR - TH 05 | 2420.59 SQFT | 224.88 SQM |
| 10 PLEX CEDAR - TH 09 | 2377.75 SQFT | 220.90 SQM |

#### C E D A R 3 BEDROOM I B

| UNIT                  | TOTAL AREA   |            |
|-----------------------|--------------|------------|
| 6 PLEX CEDAR - TH 02  | 2347.93 SQFT | 218.13 SQM |
| 6 PLEX CEDAR - TH 04  | 2347.39 SQFT | 218.08 SQM |
| 10 PLEX CEDAR - TH 02 | 2345.99 SQFT | 217.95 SQM |
| 10 PLEX CEDAR - TH 06 | 2390.45 SQFT | 222.08 SQM |

## C E D A R 3 BEDROOM I B

#### MIRRORED

| UNIT                  | TOTAL AREA   |            |
|-----------------------|--------------|------------|
| 6 PLEX CEDAR - TH 03  | 2347.39 SQFT | 218.08 SQM |
| 6 PLEX CEDAR - TH 05  | 2347.93 SQFT | 218.13 SQM |
| 10 PLEX CEDAR - TH 03 | 2346.85 SQFT | 218.03 SQM |
| 10 PLEX CEDAR - TH 07 | 2346.85 SQFT | 218.03 SQM |

#### C E D A R 4 BEDROOM I A

UNIT TOTAL AREA
4 PLEX CEDAR - TH 01 2635.86 SQFT 244.88 SQM

#### C E D A R 4 BEDROOM I A

MIRRORED

UNIT TOTAL AREA
4 PLEX CEDAR - TH 04 2635.86 SQFT 244.88 SQM

GROUND FLOOR

#### C E D A R 4 BEDROOM I B

| UNII                  | IOIAL AREA   |            |
|-----------------------|--------------|------------|
| 6 PLEX CEDAR - TH 01  | 2600.13 SQFT | 241.56 SQM |
| 10 PLEX CEDAR - TH 01 | 2598.94 SQFT | 241.45 SQM |

#### 4 BEDROOM I B

MIRRORED

| UNIT                  | TOTAL AREA   |            |
|-----------------------|--------------|------------|
| 6 PLEX CEDAR - TH 06  | 2600.13 SQFT | 241.56 SQM |
| 10 PLEX CEDAR - TH 10 | 2600.56 SQFT | 241.60 SQM |