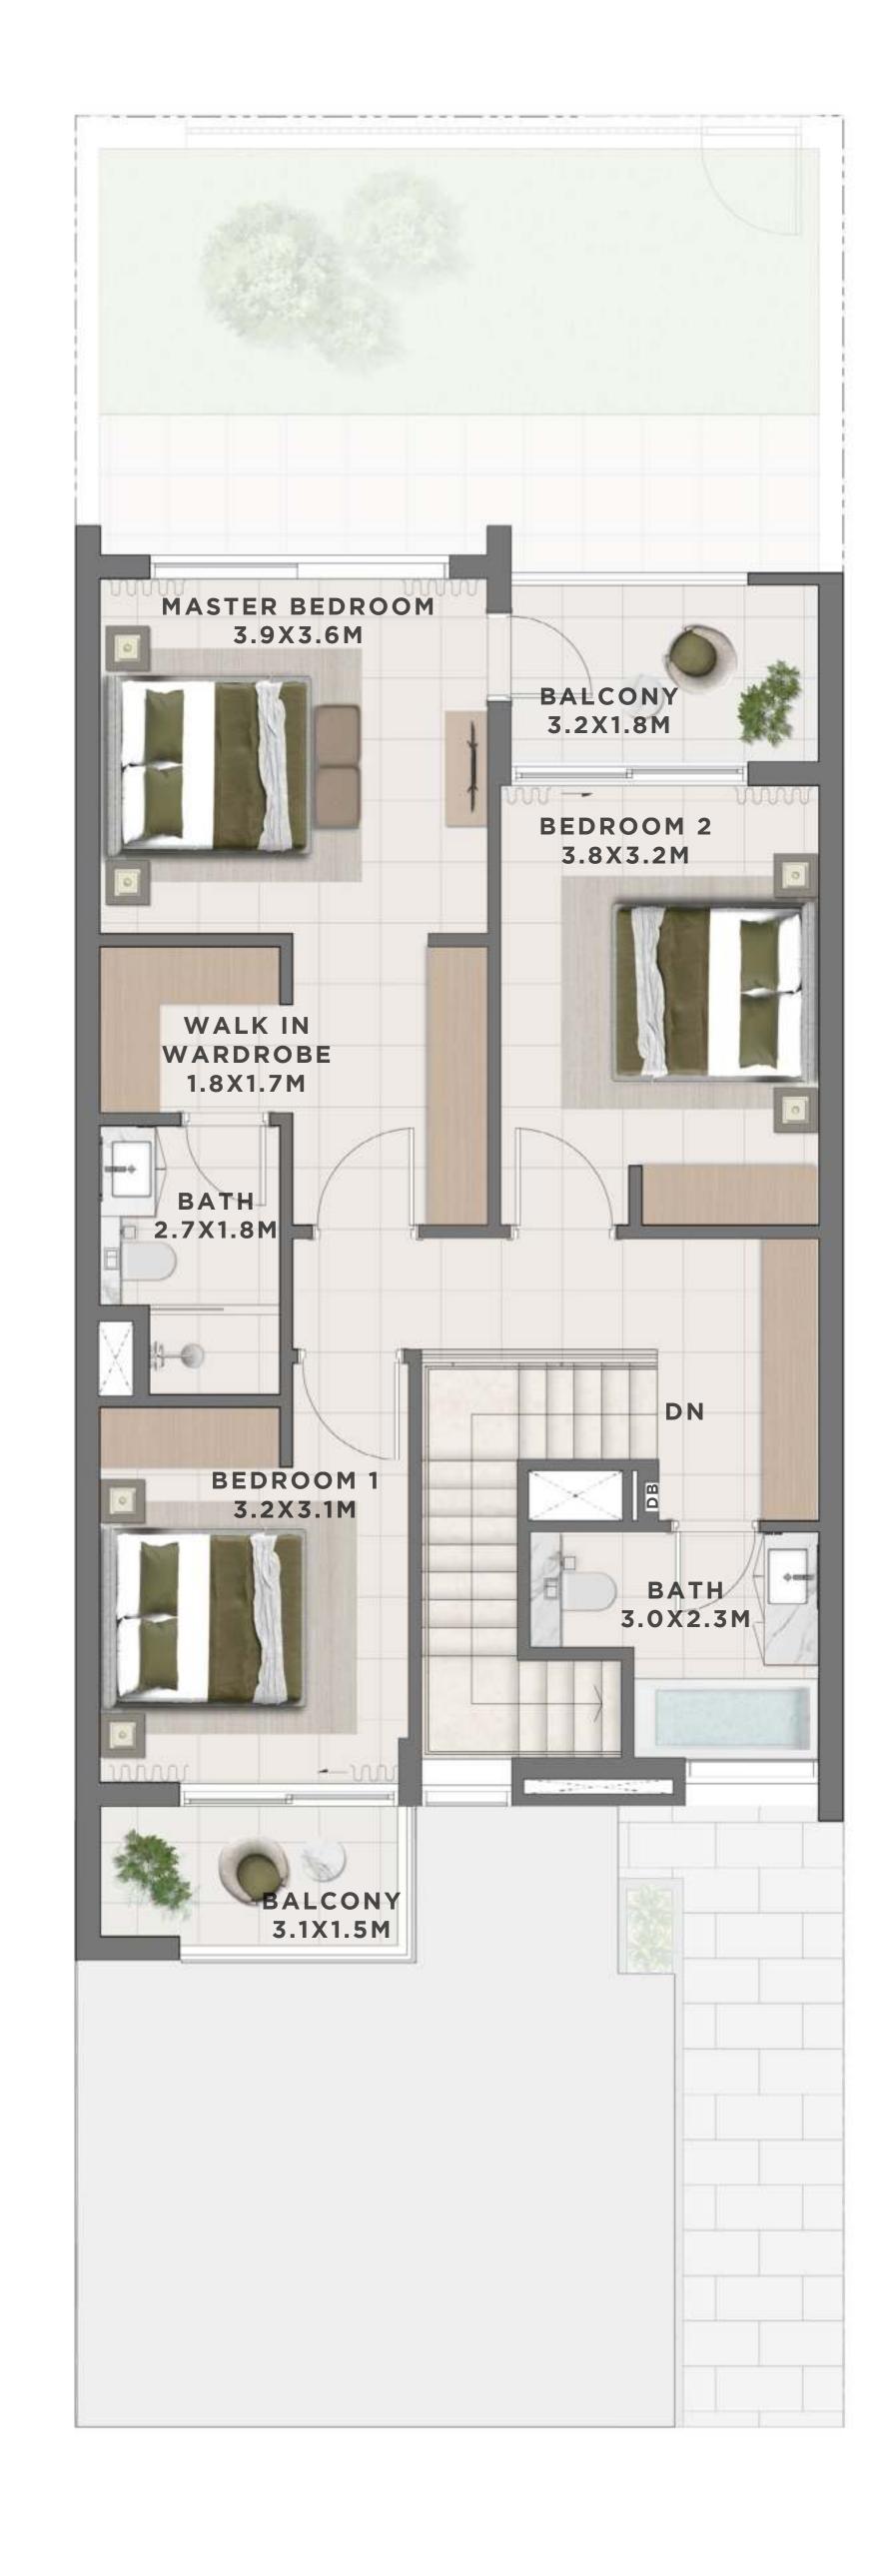

7.21 SQFT | 220.85 SQM |
| 10 PLEX CEDAR - TH 08 | 2377.21 SQFT | 220.85 SQM |







GROUND FLOOR







## C E D A R 3 BEDROOM I A

MIRRORED

| UNIT                  | TOTAL AREA   |            |
|-----------------------|--------------|------------|
| 4 PLEX CEDAR - TH 03  | 2363.75 SQFT | 219.60 SQM |
| 10 PLEX CEDAR - TH 05 | 2420.59 SQFT | 224.88 SQM |
| 10 PLEX CEDAR - TH 09 | 2377.75 SQFT | 220.90 SQM |







GROUND FLOOR







#### C E D A R 3 BEDROOM I B

| UNIT                  | TOTAL AREA   |            |
|-----------------------|--------------|------------|
| 6 PLEX CEDAR - TH 02  | 2347.93 SQFT | 218.13 SQM |
| 6 PLEX CEDAR - TH 04  | 2347.39 SQFT | 218.08 SQM |
| 10 PLEX CEDAR - TH 02 | 2345.99 SQFT | 217.95 SQM |
| 10 PLEX CEDAR - TH 06 | 2390.45 SQFT | 222.08 SQM |







GROUND FLOOR





## C E D A R 3 BEDROOM I B

#### MIRRORED

| UNIT                  | TOTAL AREA   |            |
|-----------------------|--------------|------------|
| 6 PLEX CEDAR - TH 03  | 2347.39 SQFT | 218.08 SQM |
| 6 PLEX CEDAR - TH 05  | 2347.93 SQFT | 218.13 SQM |
| 10 PLEX CEDAR - TH 03 | 2346.85 SQFT | 218.03 SQM |
| 10 PLEX CEDAR - TH 07 | 2346.85 SQFT | 218.03 SQM |







GROUND FLOOR





#### C E D A R 4 BEDROOM I A

UNIT TOTAL AREA
4 PLEX CEDAR - TH 01 2635.86 SQFT 244.88 SQM













#### C E D A R 4 BEDROOM I A

MIRRORED

UNIT TOTAL AREA
4 PLEX CEDAR - TH 04 2635.86 SQFT 244.88 SQM







GROUND FLOOR





#### C E D A R 4 BEDROOM I B

| UNII                  | IOIAL AREA   |            |
|-----------------------|--------------|------------|
| 6 PLEX CEDAR - TH