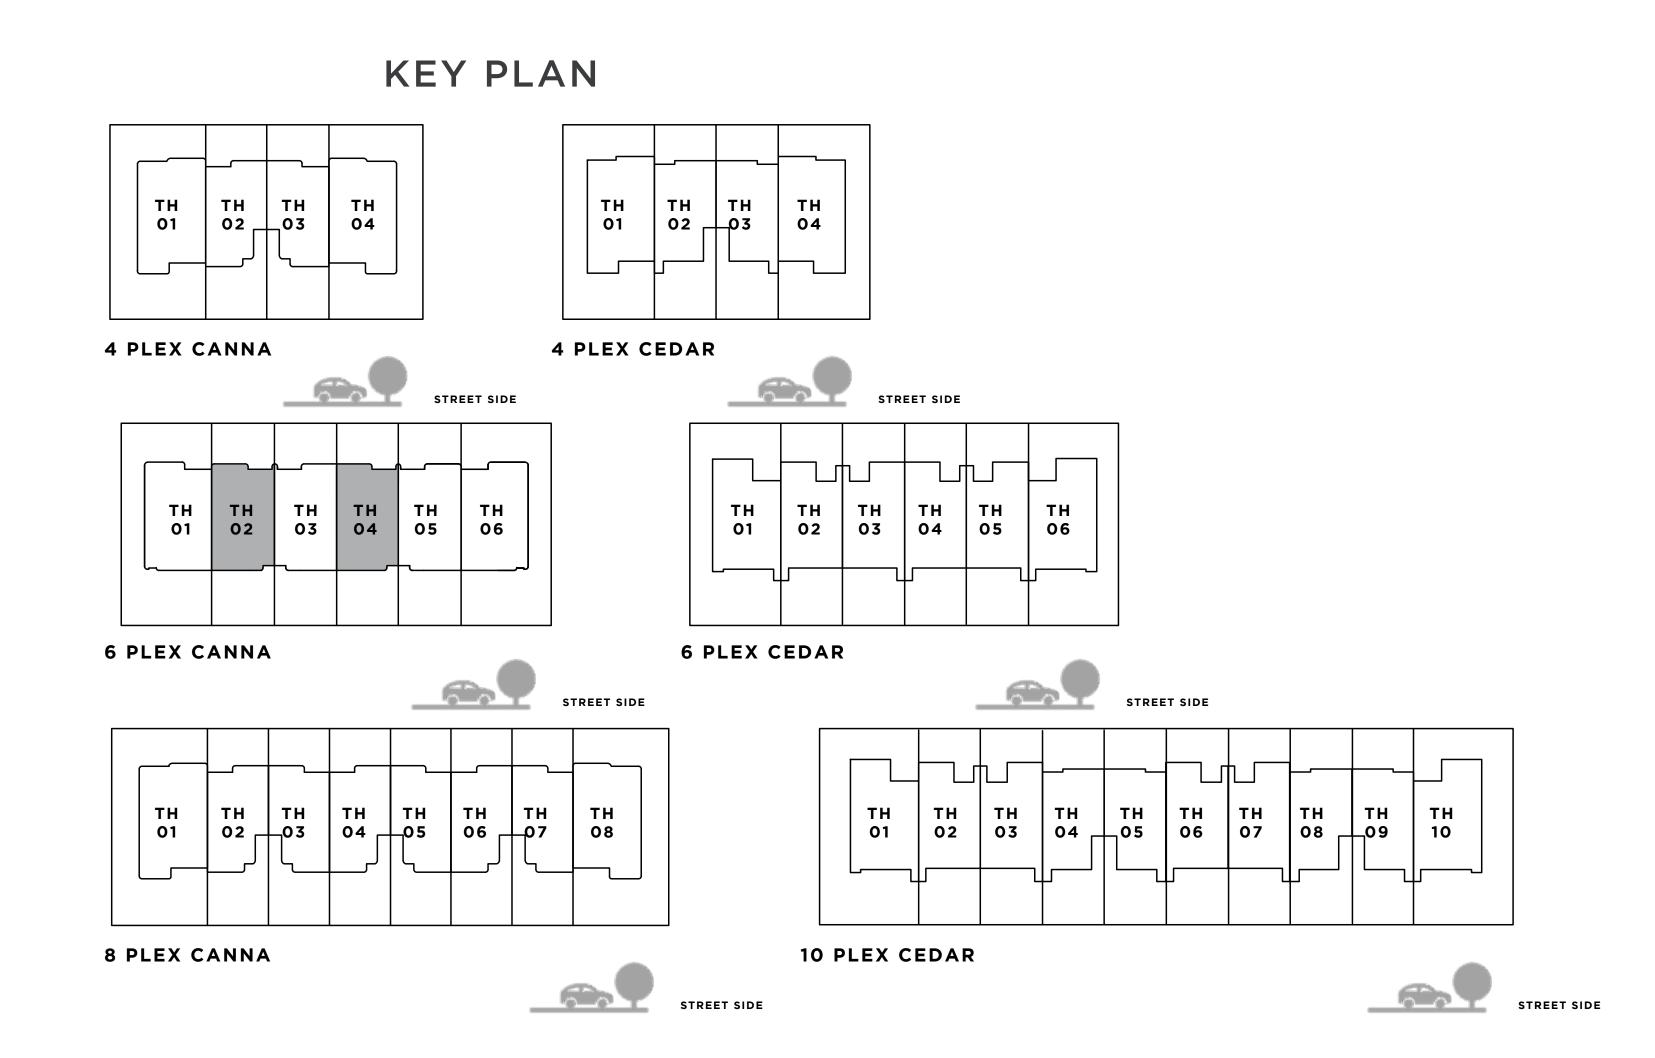

7 SQM |













## C A N N A 3 BEDROOM I A

MIRRORED

| UNIT                 | TOTAL AREA   |            |
|----------------------|--------------|------------|
| 4 PLEX CANNA - TH 03 | 2232.76 SQFT | 207.43 SQM |
| 8 PLEX CANNA - TH 03 | 2244.06 SQFT | 208.48 SQM |

#### 











## C A N N A 3 BEDROOM I A

MIRRORED

| UNIT                 | TOTAL AREA   |            |
|----------------------|--------------|------------|
| 8 PLEX CANNA - TH 05 | 2237.60 SQFT | 207.88 SQM |
| 8 PLEX CANNA - TH 07 | 2234.48 SQFT | 207.59 SQM |

#### 











#### C A N N A 3 BEDROOM I B

| UNIT                 | TOTAL AREA   |            |
|----------------------|--------------|------------|
| 6 PLEX CANNA - TH 02 | 2442.22 SQFT | 226.89 SQM |
| 6 PLEX CANNA - TH 04 | 2442.22 SQFT | 226.89 SQM |









FIRST FLOOR





## C A N N A 3 BEDROOM I B

MIRRORED

| UNIT                 | TOTAL AREA   |            |
|----------------------|--------------|------------|
| 6 PLEX CANNA - TH 03 | 2442.22 SQFT | 226.89 SQM |
| 6 PLEX CANNA - TH 05 | 2442.22 SQFT | 226.89 SQM |









FIRST FLOOR





#### C A N N A 4 BEDROOM I A

| UNIT                 | TOTAL AREA   |            |
|----------------------|--------------|------------|
| 4 PLEX CANNA - TH 01 | 2683.33 SQFT | 249.29 SQM |
| 8 PLEX CANNA - TH 01 | 2683.33 SQFT | 249.29 SQM |







GROUND FLOOR





## c a n n a 4 BEDROOM I A

MIRRORED

| UNIT                 | TOTAL AREA   |            |
|----------------------|--------------|------------|
| 4 PLEX CANNA - TH 04 | 2683.33 SQFT | 249.29 SQM |
| 8 PLEX CANNA - TH 08 | 2683.33 SQ