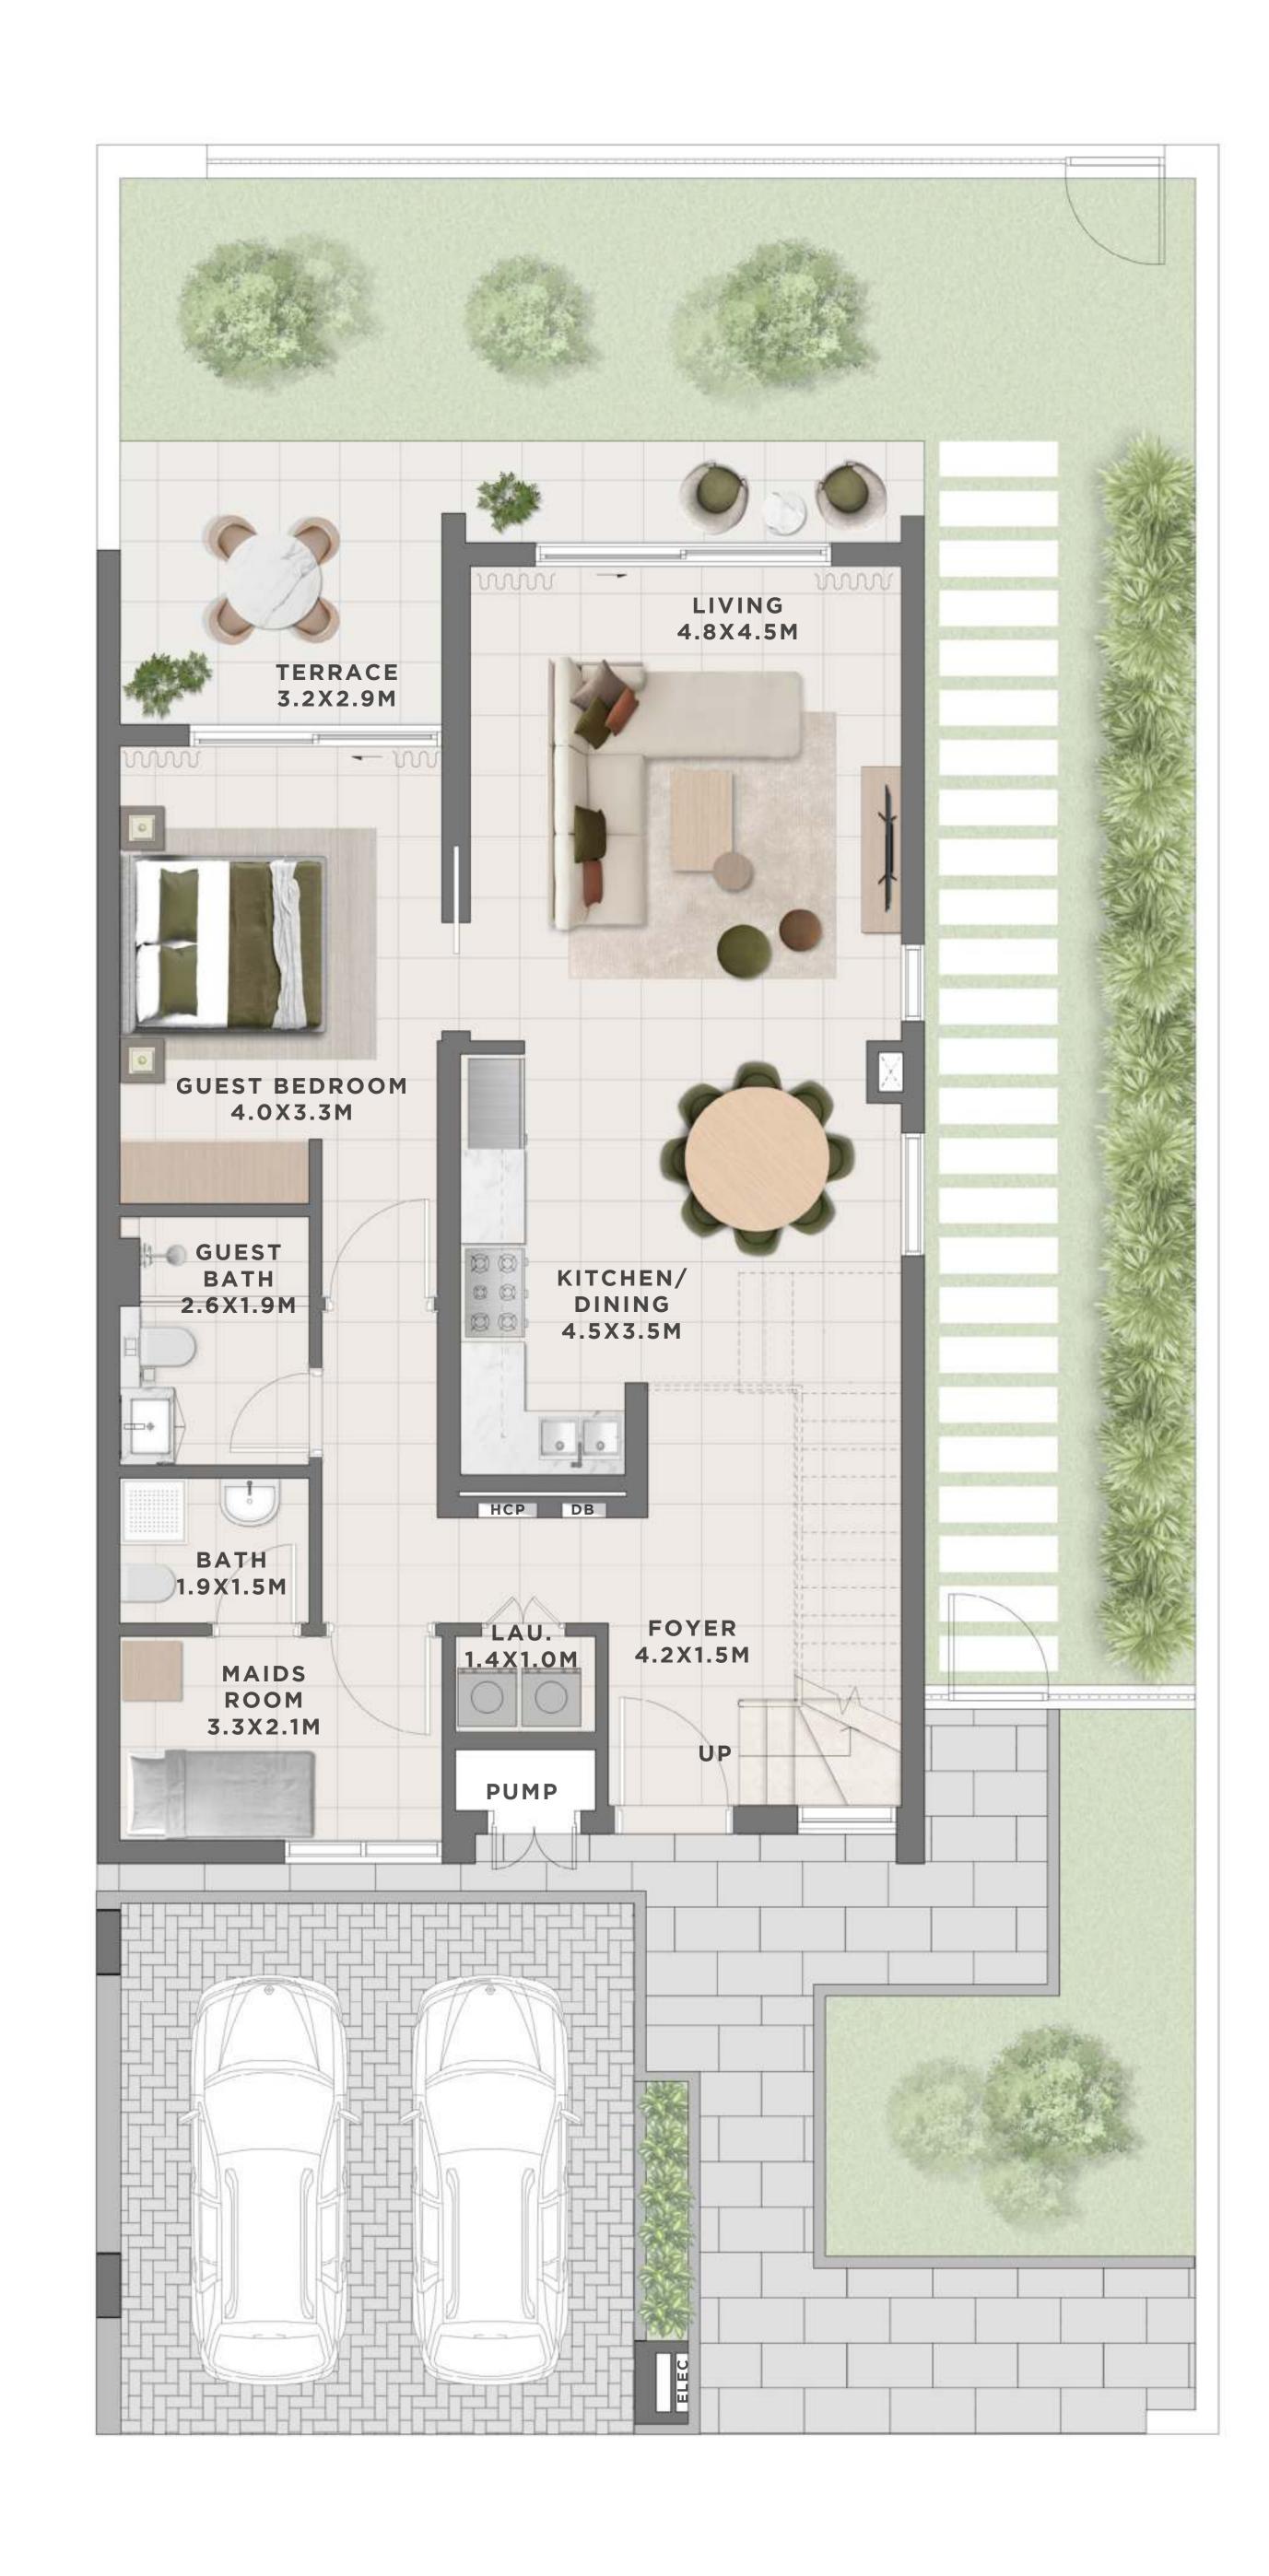

218.03 SQM |







GROUND FLOOR





#### C E D A R 4 BEDROOM I A

UNIT TOTAL AREA
4 PLEX CEDAR - TH 01 2635.86 SQFT 244.88 SQM













#### C E D A R 4 BEDROOM I A

MIRRORED

UNIT TOTAL AREA
4 PLEX CEDAR - TH 04 2635.86 SQFT 244.88 SQM







GROUND FLOOR





#### C E D A R 4 BEDROOM I B

| UNII                  | IOIAL AREA   |            |
|-----------------------|--------------|------------|
| 6 PLEX CEDAR - TH 01  | 2600.13 SQFT | 241.56 SQM |
| 10 PLEX CEDAR - TH 01 | 2598.94 SQFT | 241.45 SQM |







GROUND FLOOR





#### CEDAR

#### 4 BEDROOM I B

MIRRORED

| UNIT                  | TOTAL AREA   |            |
|-----------------------|--------------|------------|
| 6 PLEX CEDAR - TH 06  | 2600.13 SQFT | 241.56 SQM |
| 10 PLEX CEDAR - TH 10 | 2600.56 SQFT | 241.60 SQM |







GROUND FLOOR