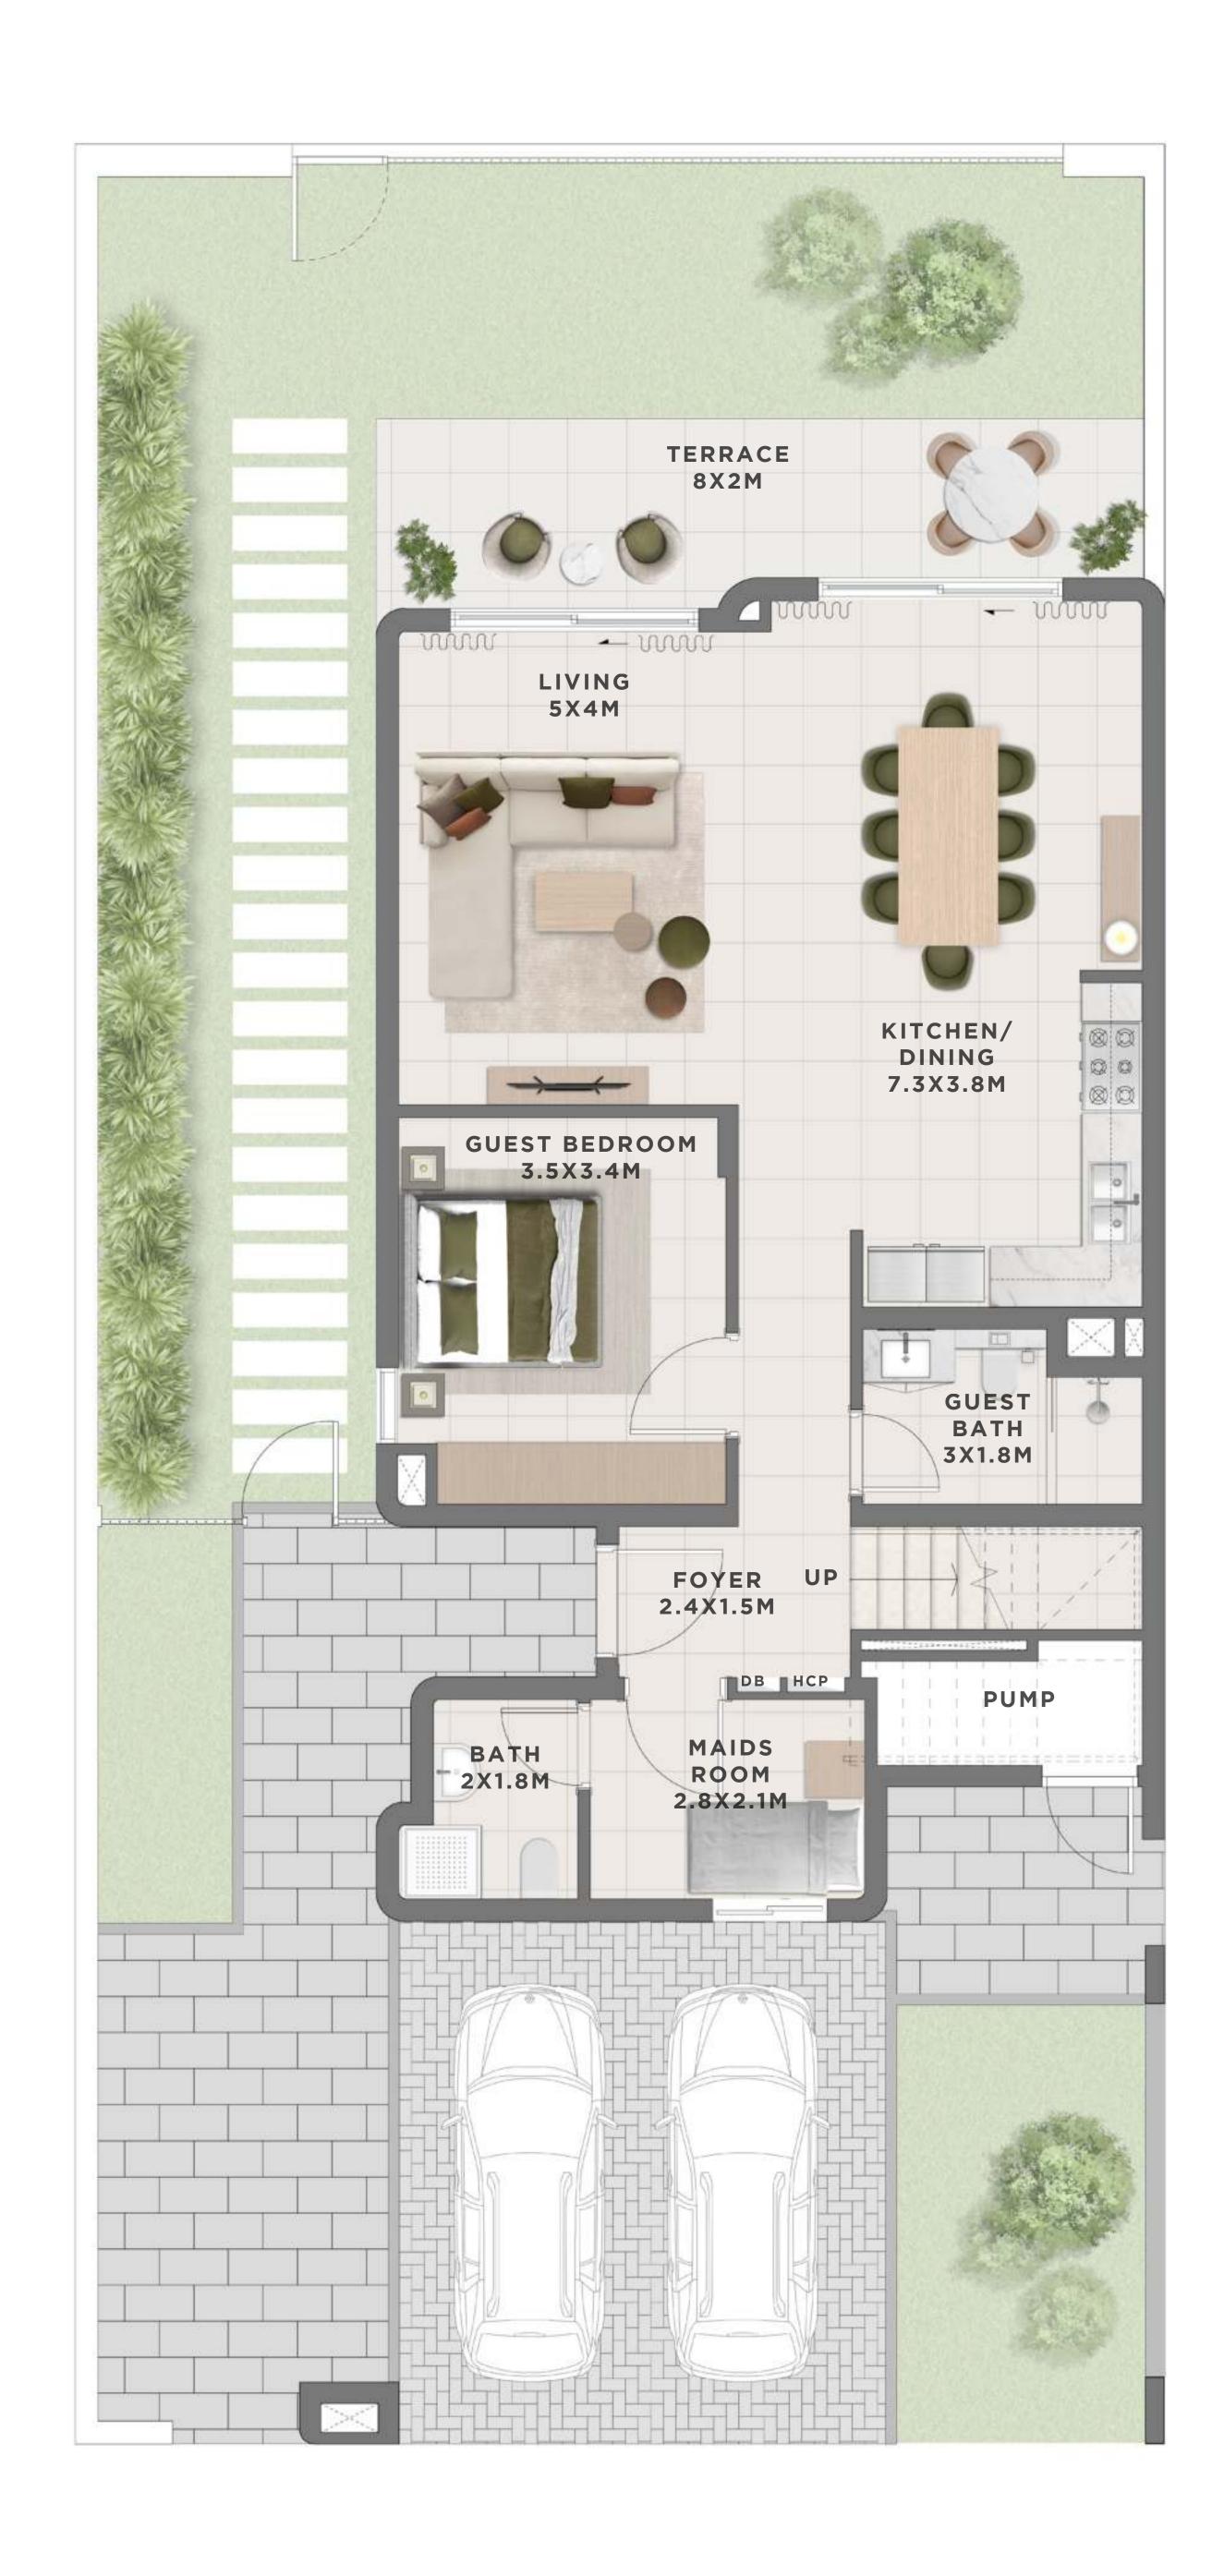

#### C A N N A 3 BEDROOM I B

| UNIT                 | TOTAL AREA   |            |
|----------------------|--------------|------------|
| 6 PLEX CANNA - TH 02 | 2442.22 SQFT | 226.89 SQM |
| 6 PLEX CANNA - TH 04 | 2442.22 SQFT | 226.89 SQM |









FIRST FLOOR





## C A N N A 3 BEDROOM I B

MIRRORED

| UNIT                 | TOTAL AREA   |            |
|----------------------|--------------|------------|
| 6 PLEX CANNA - TH 03 | 2442.22 SQFT | 226.89 SQM |
| 6 PLEX CANNA - TH 05 | 2442.22 SQFT | 226.89 SQM |









FIRST FLOOR





#### C A N N A 4 BEDROOM I A

| UNIT                 | TOTAL AREA   |            |
|----------------------|--------------|------------|
| 4 PLEX CANNA - TH 01 | 2683.33 SQFT | 249.29 SQM |
| 8 PLEX CANNA - TH 01 | 2683.33 SQFT | 249.29 SQM |







GROUND FLOOR





## c a n n a 4 BEDROOM I A

MIRRORED

| UNIT                 | TOTAL AREA   |            |
|----------------------|--------------|------------|
| 4 PLEX CANNA - TH 04 | 2683.33 SQFT | 249.29 SQM |
| 8 PLEX CANNA - TH 08 | 2683.33 SQFT | 249.29 SQM |







GROUND FLOOR





#### c a N N A 4 BEDROOM I B

UNIT TOTAL AREA
6 PLEX CANNA - TH 01 2546.95 SQFT 236.62 SQM













#### c a n n a 4 BEDROOM I B

MIRRORED

UNIT TOTAL AREA
6 PLEX CANNA - TH 06 2546.95 SQFT 236.62 SQM







GROUND FLOOR





#### C E D A R 3 BEDROOM I A

| UNIT                  | TOTAL AREA   |            |
|-----------------------|--------------|------------|
| 4 PLEX CEDAR - TH 02  | 2363.75 SQFT | 219.60 SQM |
| 10 PLEX CEDAR - TH 04 | 2377.21 SQFT | 220.85 SQM |
| 10 PLEX CEDAR - TH 08 | 2