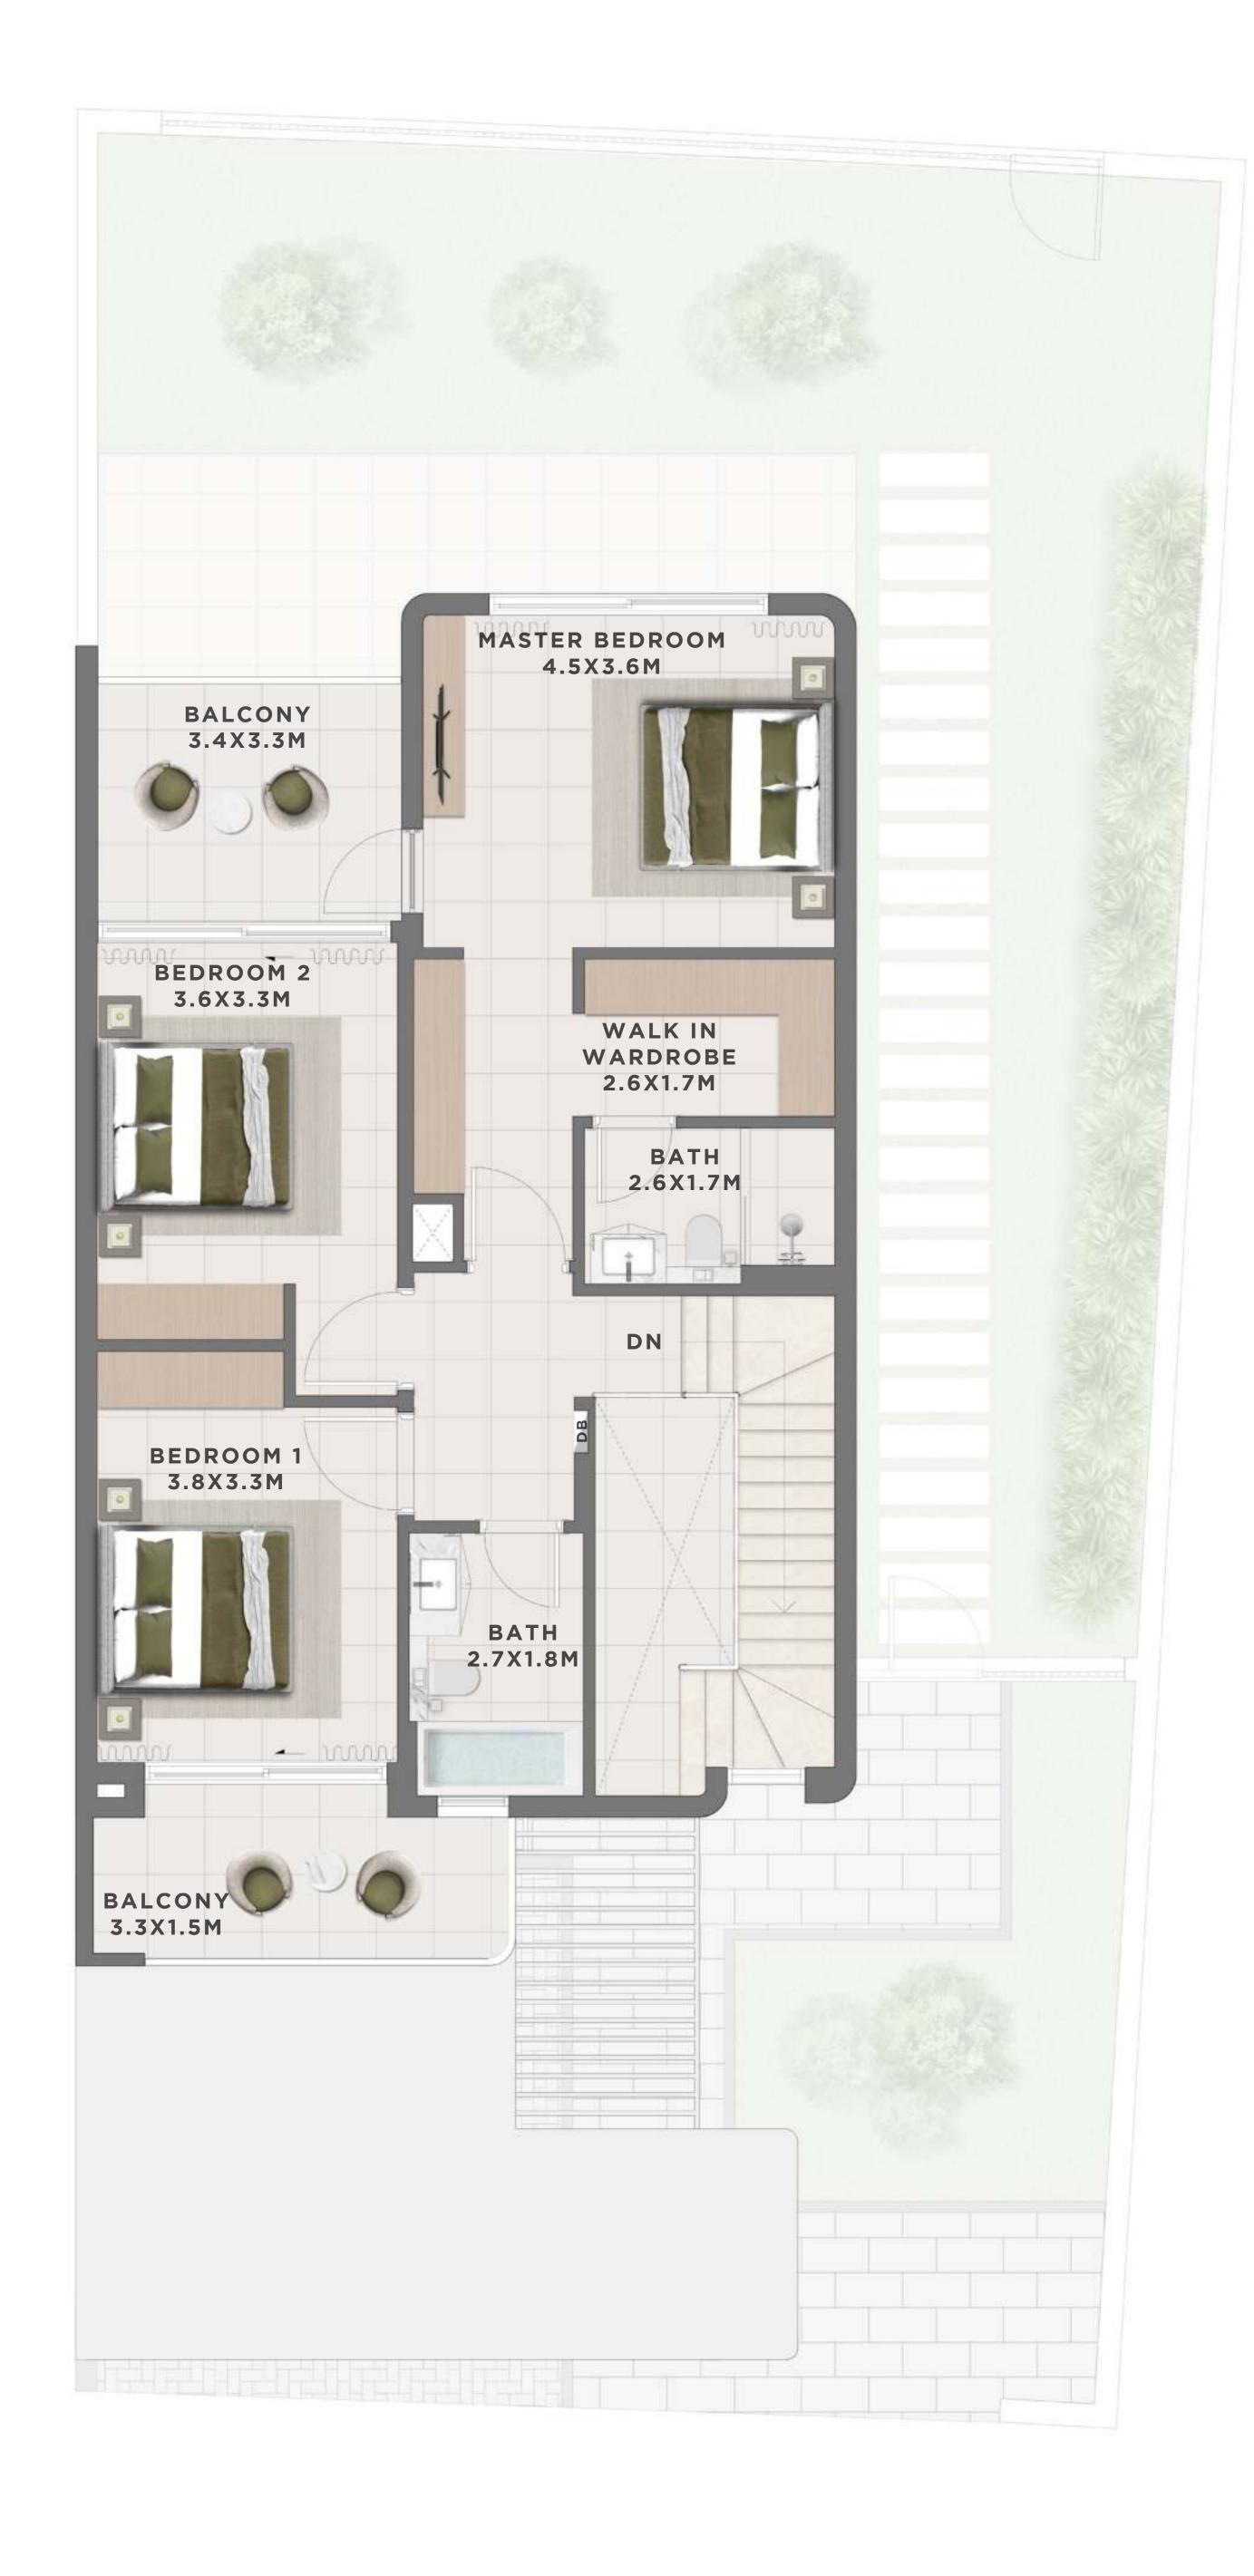

#### C A N N A 3 BEDROOM I B

| UNIT                 | TOTAL AREA   |            |
|----------------------|--------------|------------|
| 6 PLEX CANNA - TH 02 | 2442.22 SQFT | 226.89 SQM |
| 6 PLEX CANNA - TH 04 | 2442.22 SQFT | 226.89 SQM |

FIRST FLOOR