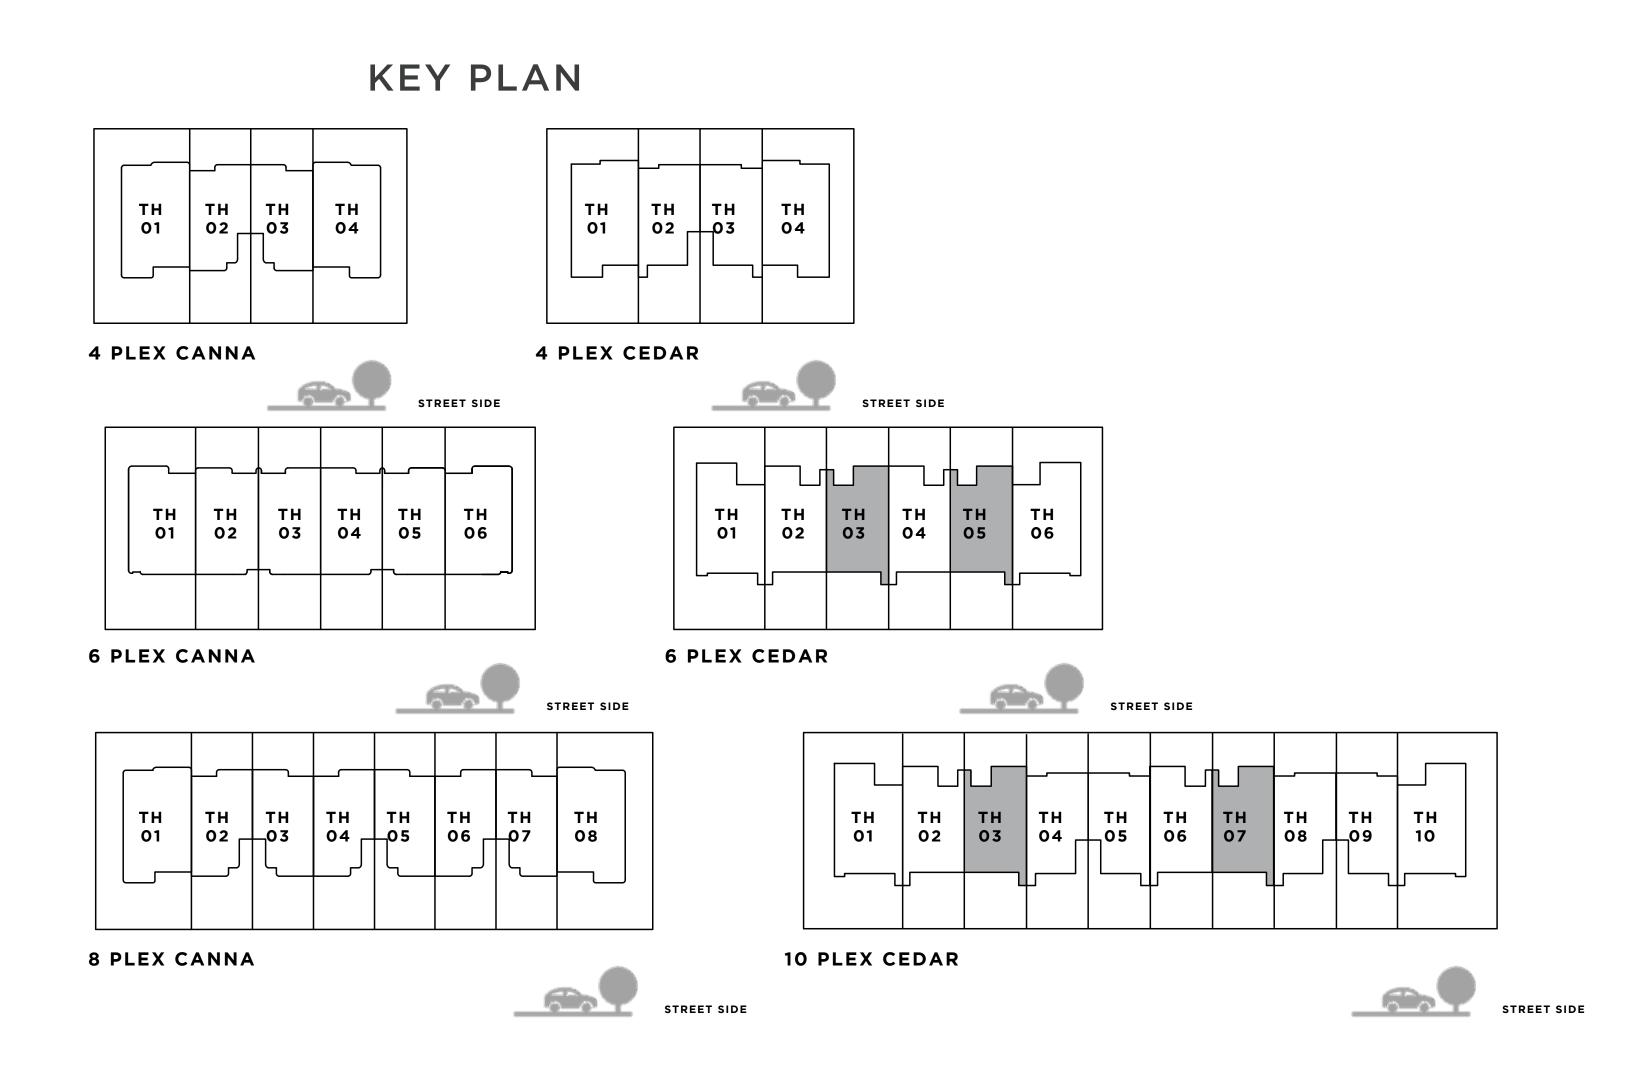

#### C A N N A 3 BEDROOM I A

| UNIT                 | TOTAL AREA   |            |
|----------------------|--------------|------------|
| 4 PLEX CANNA - TH 02 | 2232.65 SQFT | 207.42 SQM |
| 8 PLEX CANNA - TH 02 | 2234.48 SQFT | 207.59 SQM |
| 8 PLEX CANNA - TH 04 | 2237.60 SQFT | 207.88 SQM |
| 8 PLEX CANNA - TH 06 | 2237.49 SQFT | 207.87 SQM |

## C A N N A 3 BEDROOM I A

MIRRORED

| UNIT                 | TOTAL AREA   |            |
|----------------------|--------------|------------|
| 4 PLEX CANNA - TH 03 | 2232.76 SQFT | 207.43 SQM |
| 8 PLEX CANNA - TH 03 | 2244.06 SQFT | 208.48 SQM |

## C A N N A 3 BEDROOM I A

MIRRORED

| UNIT                 | TOTAL AREA   |            |
|----------------------|--------------|------------|
| 8 PLEX CANNA - TH 05 | 2237.60 SQFT | 207.88 SQM |
| 8 PLEX CANNA - TH 07 | 2234.48 SQFT | 207.59 SQM |

#### C A N N A 3 BEDROOM I B

| UNIT                 | TOTAL AREA   |            |
|----------------------|--------------|------------|
| 6 PLEX CANNA - TH 02 | 2442.22 SQFT | 226.89 SQM |
| 6 PLEX CANNA - TH 04 | 2442.22 SQFT | 226.89 SQM |

## C A N N A 3 BEDROOM I B

MIRRORED

| UNIT                 | TOTAL AREA   |            |
|----------------------|--------------|------------|
| 6 PLEX CANNA - TH 03 | 2442.22 SQFT | 226.89 SQM |
| 6 PLEX CANNA - TH 05 | 2442.22 SQFT | 226.89 SQM |

#### C A N N A 4 BEDROOM I A

| UNIT                 | TOTAL AREA   |            |
|----------------------|--------------|------------|
| 4 PLEX CANNA - TH 01 | 2683.33 SQFT | 249.29 SQM |
| 8 PLEX CANNA - TH 01 | 2683.33 SQFT | 249.29 SQM |

## c a n n a 4 BEDROOM I A

MIRRORED

| UNIT                 | TOTAL AREA   |            |
|----------------------|--------------|------------|
| 4 PLEX CANNA - TH 04 | 2683.33 SQFT | 249.29 SQM |
| 8 PLEX CANNA - TH 08 | 2683.33 SQFT | 249.29 SQM |

#### c a N N A 4 BEDROOM I B

UNIT TOTAL AREA
6 PLEX CANNA - TH 01 2546.95 SQFT 236.62 SQM

#### c a n n a 4 BEDROOM I B

MIRRORED

UNIT TOTAL AREA
6 PLEX CANNA - TH 06 2546.95 SQFT 236.62 SQM

GROUND FLOOR

#### C E D A R 3 BEDROOM I A

| UNIT                  | TOTAL AREA   |            |
|-----------------------|--------------|------------|
| 4 PLEX CEDAR - TH 02  | 2363.75 SQFT | 219.60 SQM |
| 10 PLEX CEDAR - TH 04 | 2377.21 SQFT | 220.85 SQM |
| 10 PLEX CEDAR - TH 08 | 2377.21 SQFT | 220.85 SQM |

## C E D A R 3 BEDROOM I A

MIRRORED

| UNIT                  | TOTAL AREA   |            |
|-----------------------|--------------|------------|
| 4 PLEX CEDAR - TH 03  | 2363.75 SQFT | 219.60 SQM |
| 10 PLEX CEDAR - TH 05 | 2420.59 SQFT | 224.88 SQM |
| 10 PLEX CEDAR - TH 09 | 2377.75 SQFT | 220.90 SQM |

#### C E D A R 3 BEDROOM I B

| UNIT                  | TOTAL AREA   |            |
|-----------------------|--------------|------------|
| 6 PLEX CEDAR - TH 02  | 2347.93 SQFT | 218.13 SQM |
| 6 PLEX CEDAR - TH 04  | 2347.39 SQFT | 218.08 SQM |
| 10 PLEX CEDAR - TH 02 | 2345.99 SQFT | 217.95 SQM |
| 10 PLEX CEDAR - TH 06 | 2390.45 SQFT | 222.08 SQM |

#### MIRRORED

| UNIT                  | TOTAL AREA   |            |
|-----------------------|--------------|------------|
| 6 PLEX CEDAR - TH 03  | 2347.39 SQFT | 218.08 SQM |
| 6 PLEX CEDAR - TH 05  | 2347.93 SQFT | 218.13 SQM |
| 10 PLEX CEDAR - TH 03 | 2346.85 SQFT | 218.03 SQM |
| 10 PLEX CEDAR - TH 07 | 2346.85 SQFT | 218.03 SQM |

#### C E D A R 4 BEDROOM I A

UNIT TOTAL AREA
4 PLEX CEDAR - TH 01 2635.86 SQFT 244.88 SQM

#### C E D A R 4 BEDROOM I A

MIRRORED

UNIT TOTAL AREA
4 PLEX CEDAR - TH 04 2635.86 SQFT 244.88 SQM

GROUND FLOOR

#### C E D A R 4 BEDROOM I B

| UNII                  | IOIAL AREA   |            |
|-----------------------|--------------|------------|
| 6 PLEX CEDAR - TH 01  | 2600.13 SQFT | 241.56 SQM |
| 10 PLEX CEDAR - TH 01 | 2598.94 SQFT | 241.45 SQM |

#### 4 BEDROOM I B

MIRRORED

| UNIT                  | TOTAL AREA   |            |
|-----------------------|--------------|------------|
| 6 PLEX CEDAR - TH 06  | 2600.13 SQFT | 241.56 SQM |
| 10 PLEX CEDAR - TH 10 | 2600.56 SQFT | 241.60 SQM |