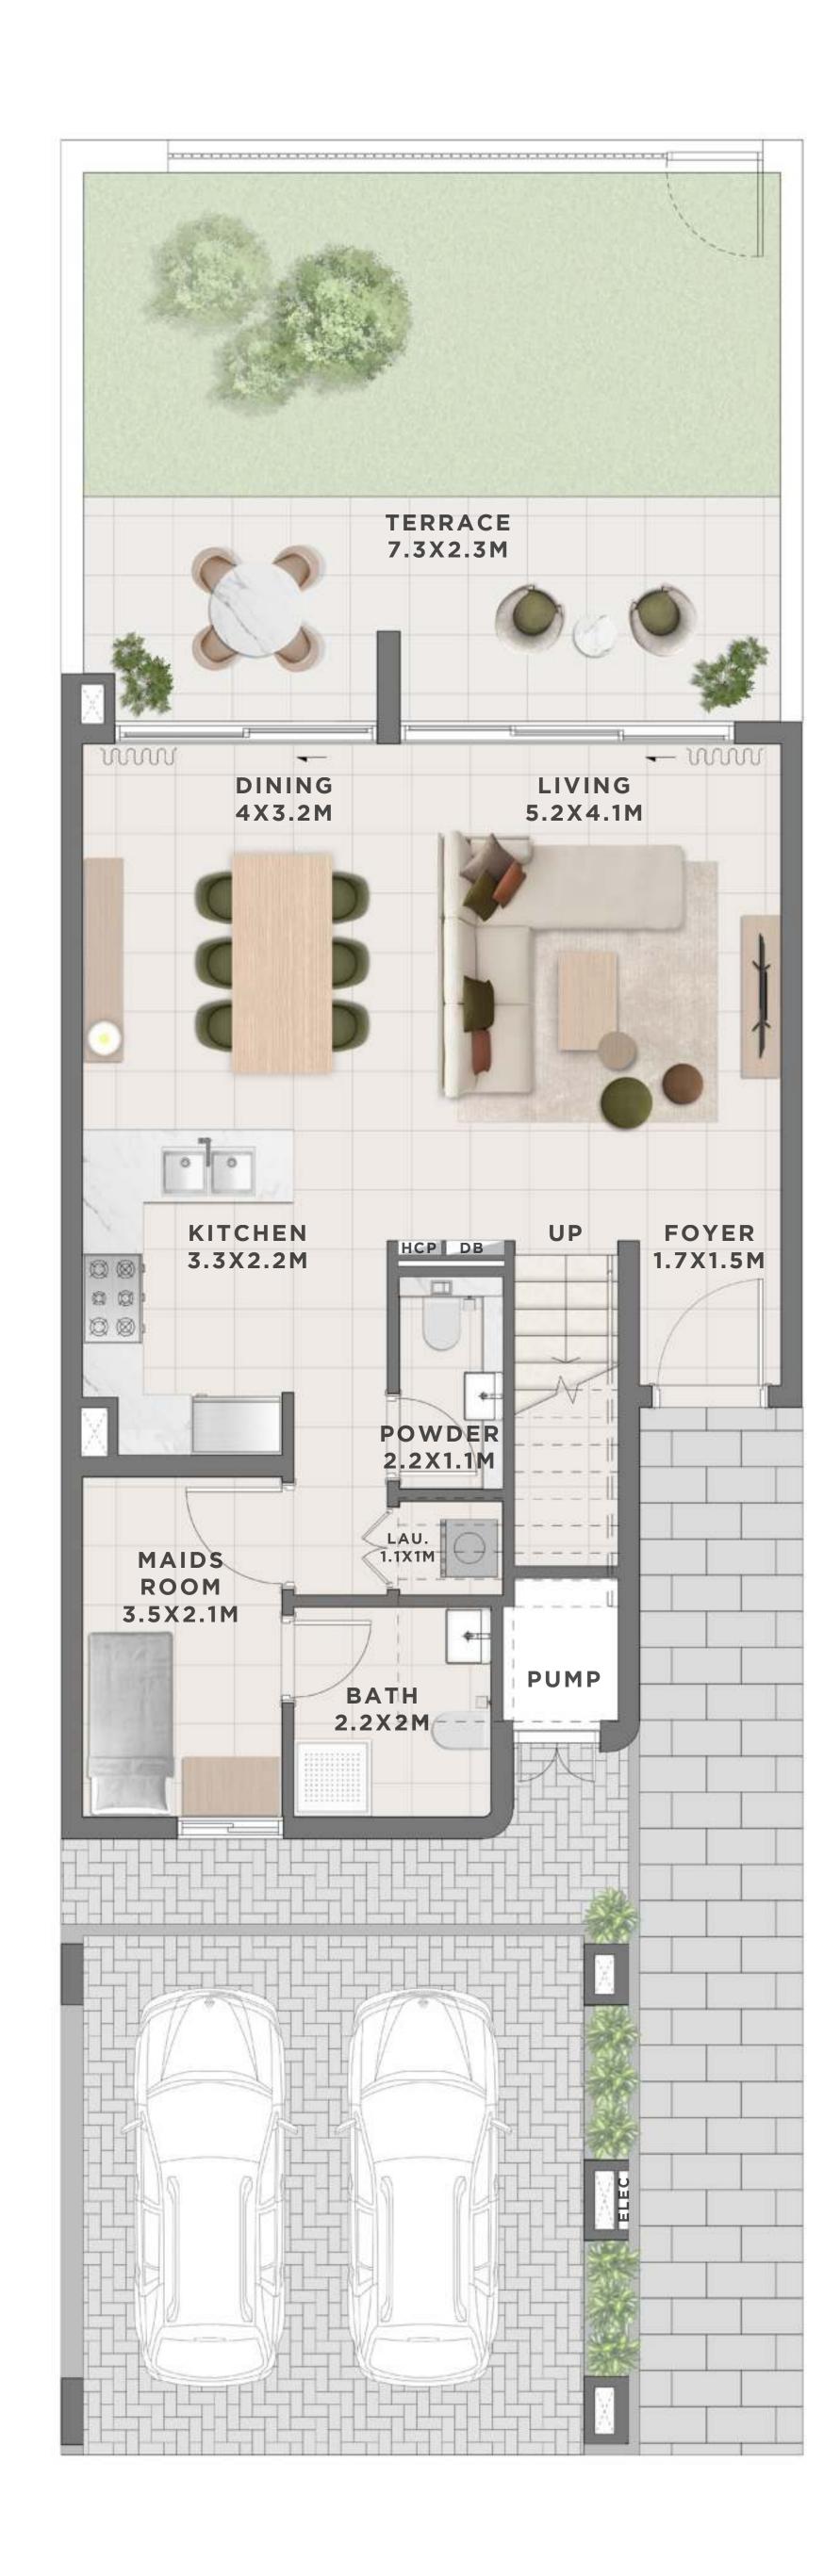

#### C A N N A 4 BEDROOM I A

| UNIT                 | TOTAL AREA   |            |
|----------------------|--------------|------------|
| 4 PLEX CANNA - TH 01 | 2683.33 SQFT | 249.29 SQM |
| 8 PLEX CANNA - TH 01 | 2683.33 SQFT | 249.29 SQM |

GROUND FLOOR

## c a n n a 4 BEDROOM I A

MIRRORED

| UNIT                 | TOTAL AREA   |            |
|----------------------|--------------|------------|
| 4 PLEX CANNA - TH 04 | 2683.33 SQFT | 249.29 SQM |
| 8 PLEX CANNA - TH 08 | 2683.33 SQFT | 249.29 SQM |