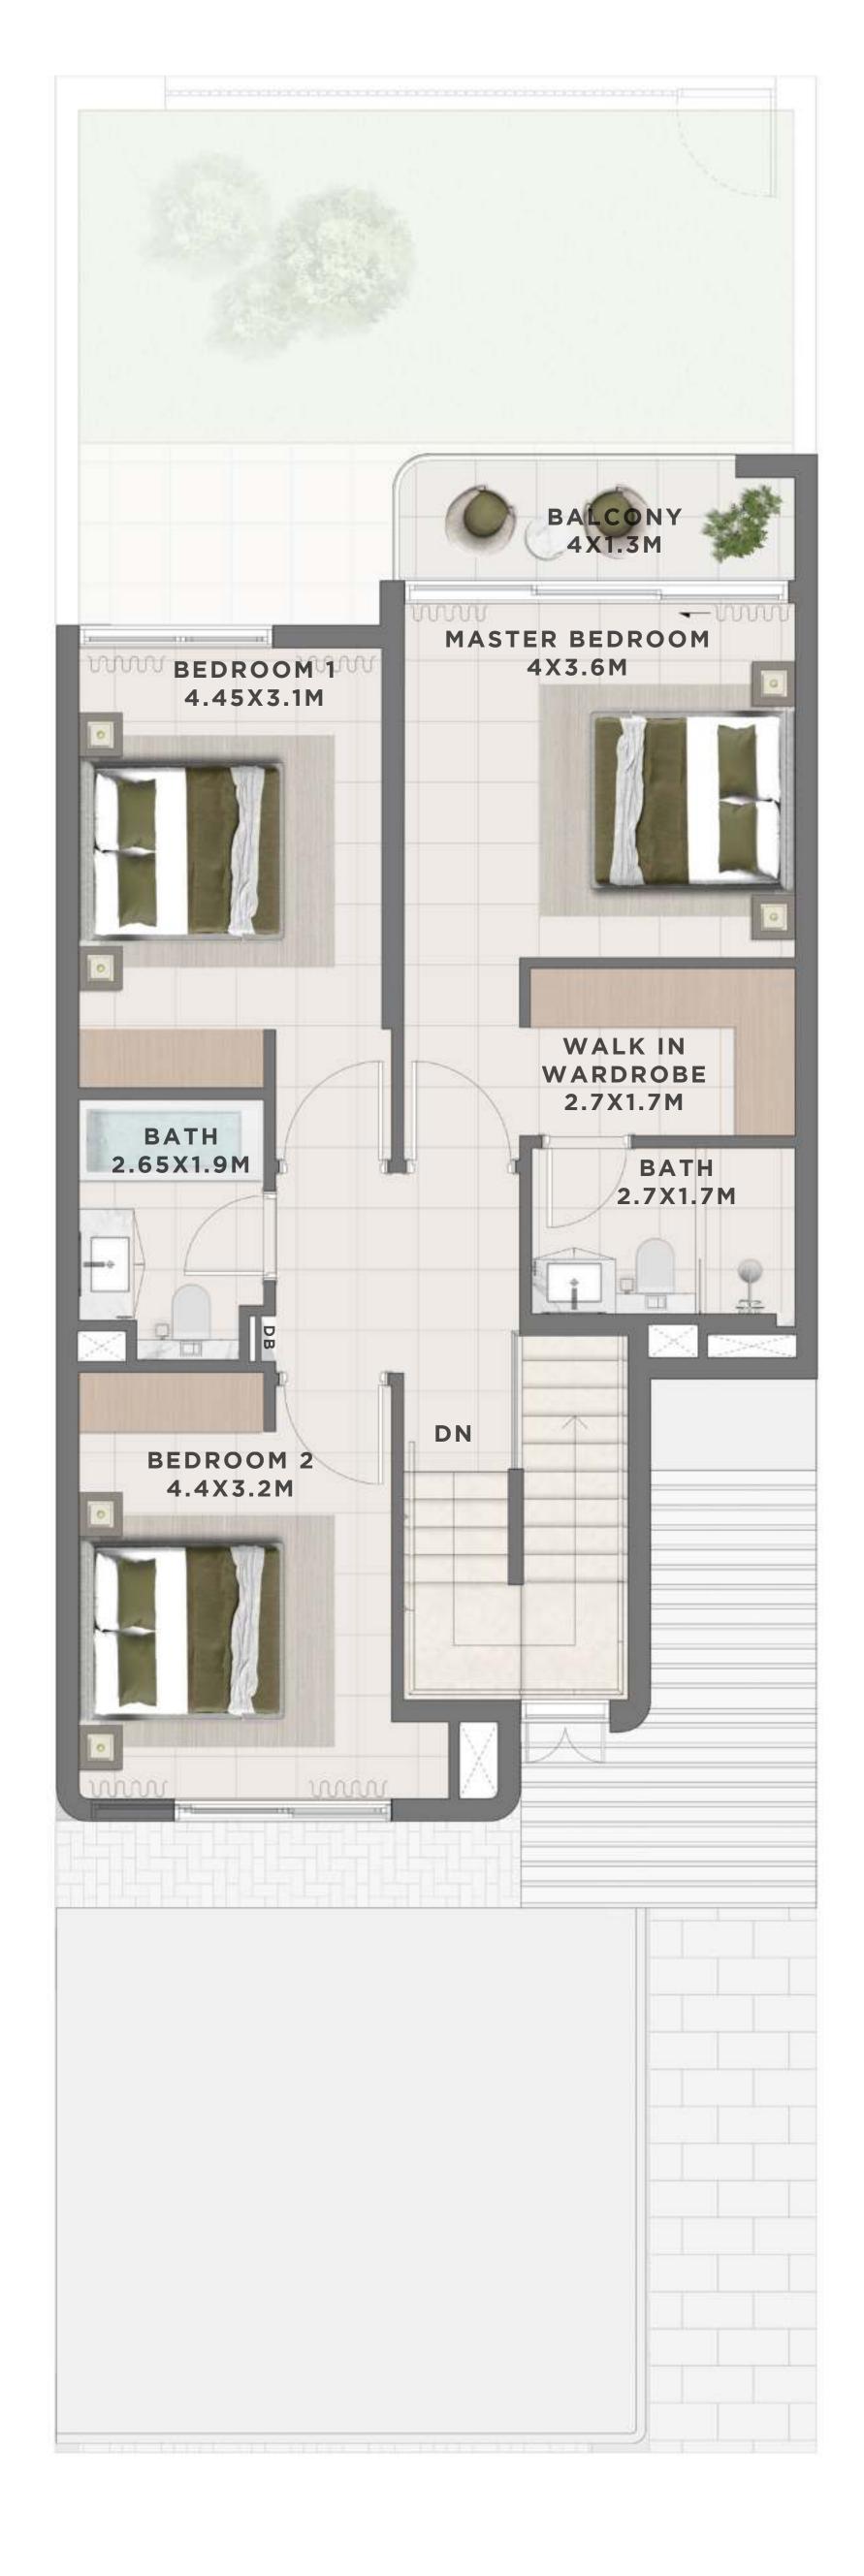

#### C A N N A 4 BEDROOM I A

| UNIT                 | TOTAL AREA   |            |
|----------------------|--------------|------------|
| 4 PLEX CANNA - TH 01 | 2683.33 SQFT | 249.29 SQM |
| 8 PLEX CANNA - TH 01 | 2683.33 SQFT | 249.29 SQM |

GROUND FLOOR

## c a n n a 4 BEDROOM I A

MIRRORED

| UNIT                 | TOTAL AREA   |            |
|----------------------|--------------|------------|
| 4 PLEX CANNA - TH 04 | 2683.33 SQFT | 249.29 SQM |
| 8 PLEX CANNA - TH 08 | 2683.33 SQFT | 249.29 SQM |