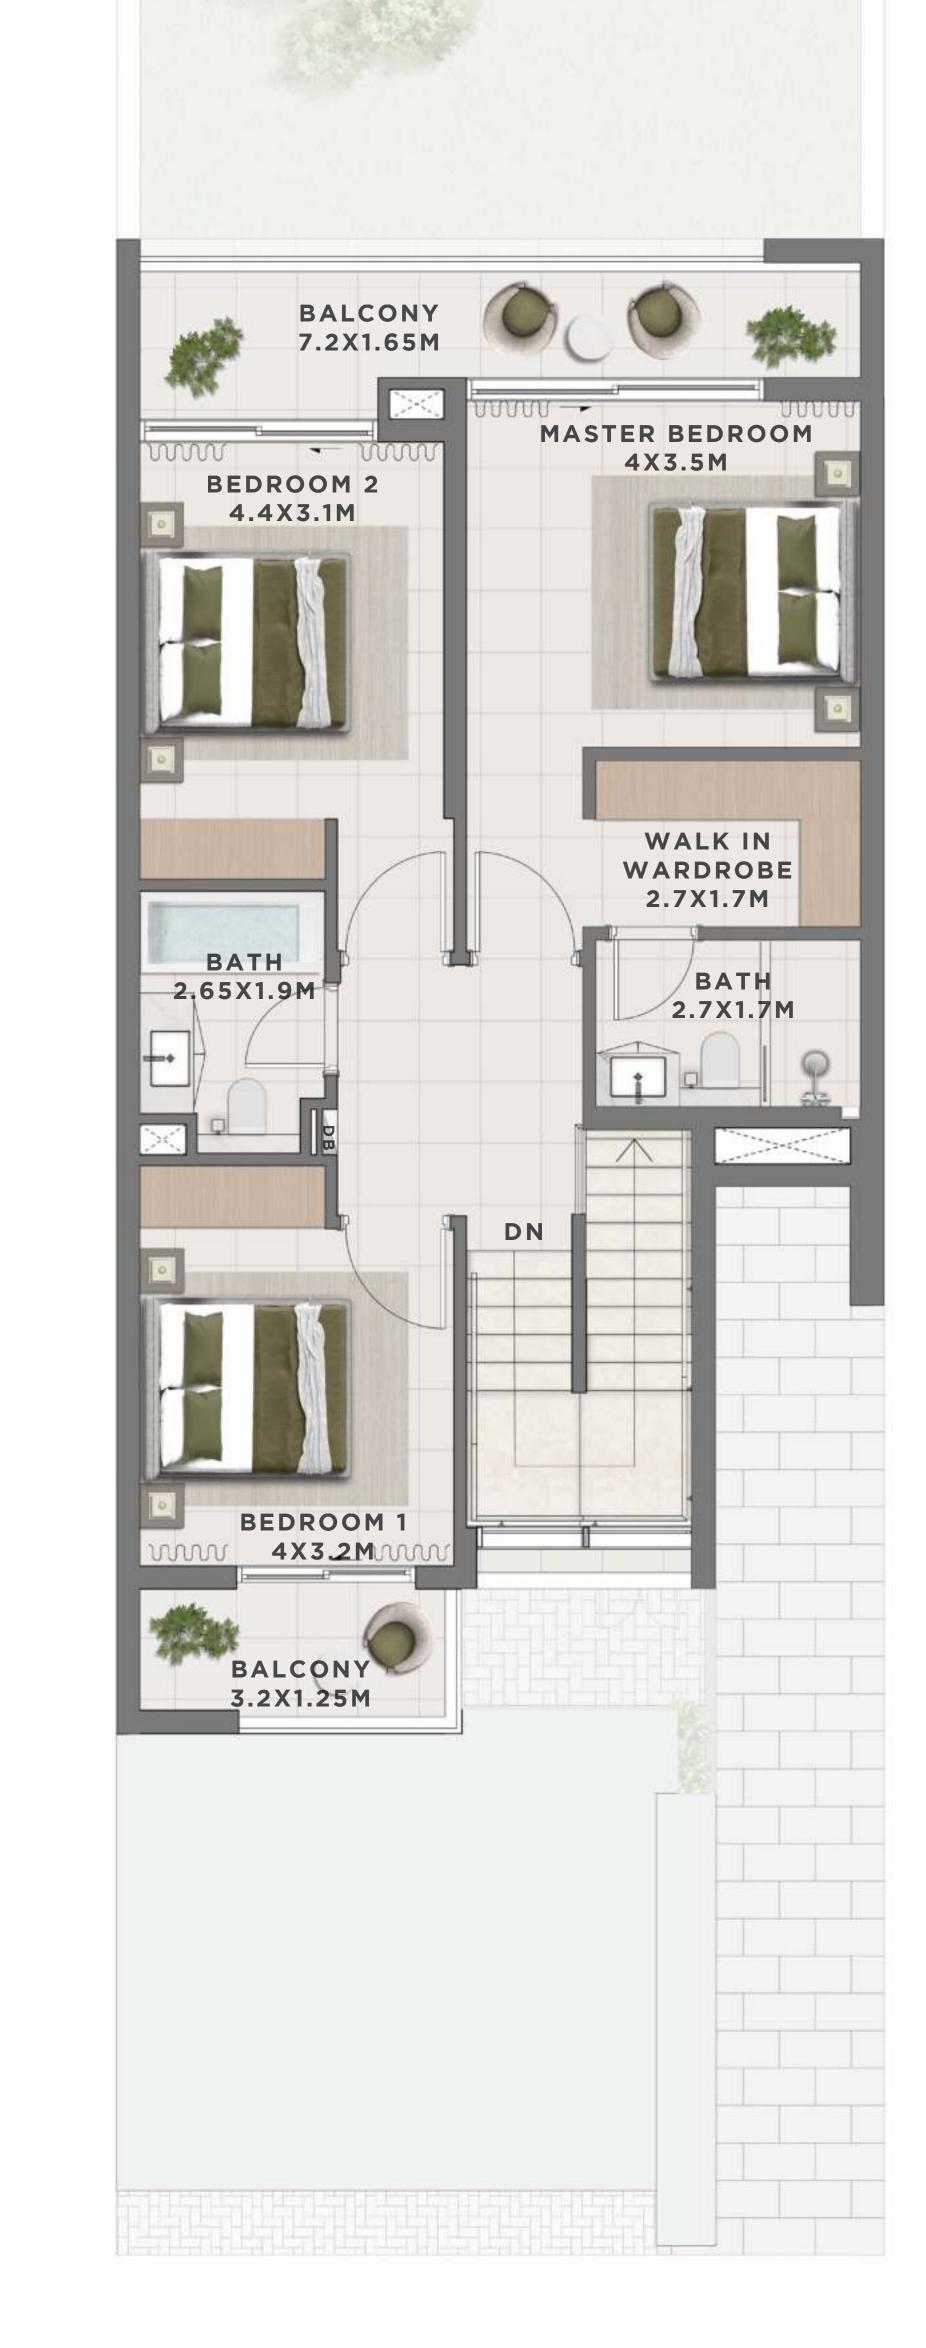

#### C A N N A 4 BEDROOM I A

| UNIT                 | TOTAL AREA   |            |
|----------------------|--------------|------------|
| 4 PLEX CANNA - TH 01 | 2683.33 SQFT | 249.29 SQM |
| 8 PLEX CANNA - TH 01 | 2683.33 SQFT | 249.29 SQM |

GROUND FLOOR