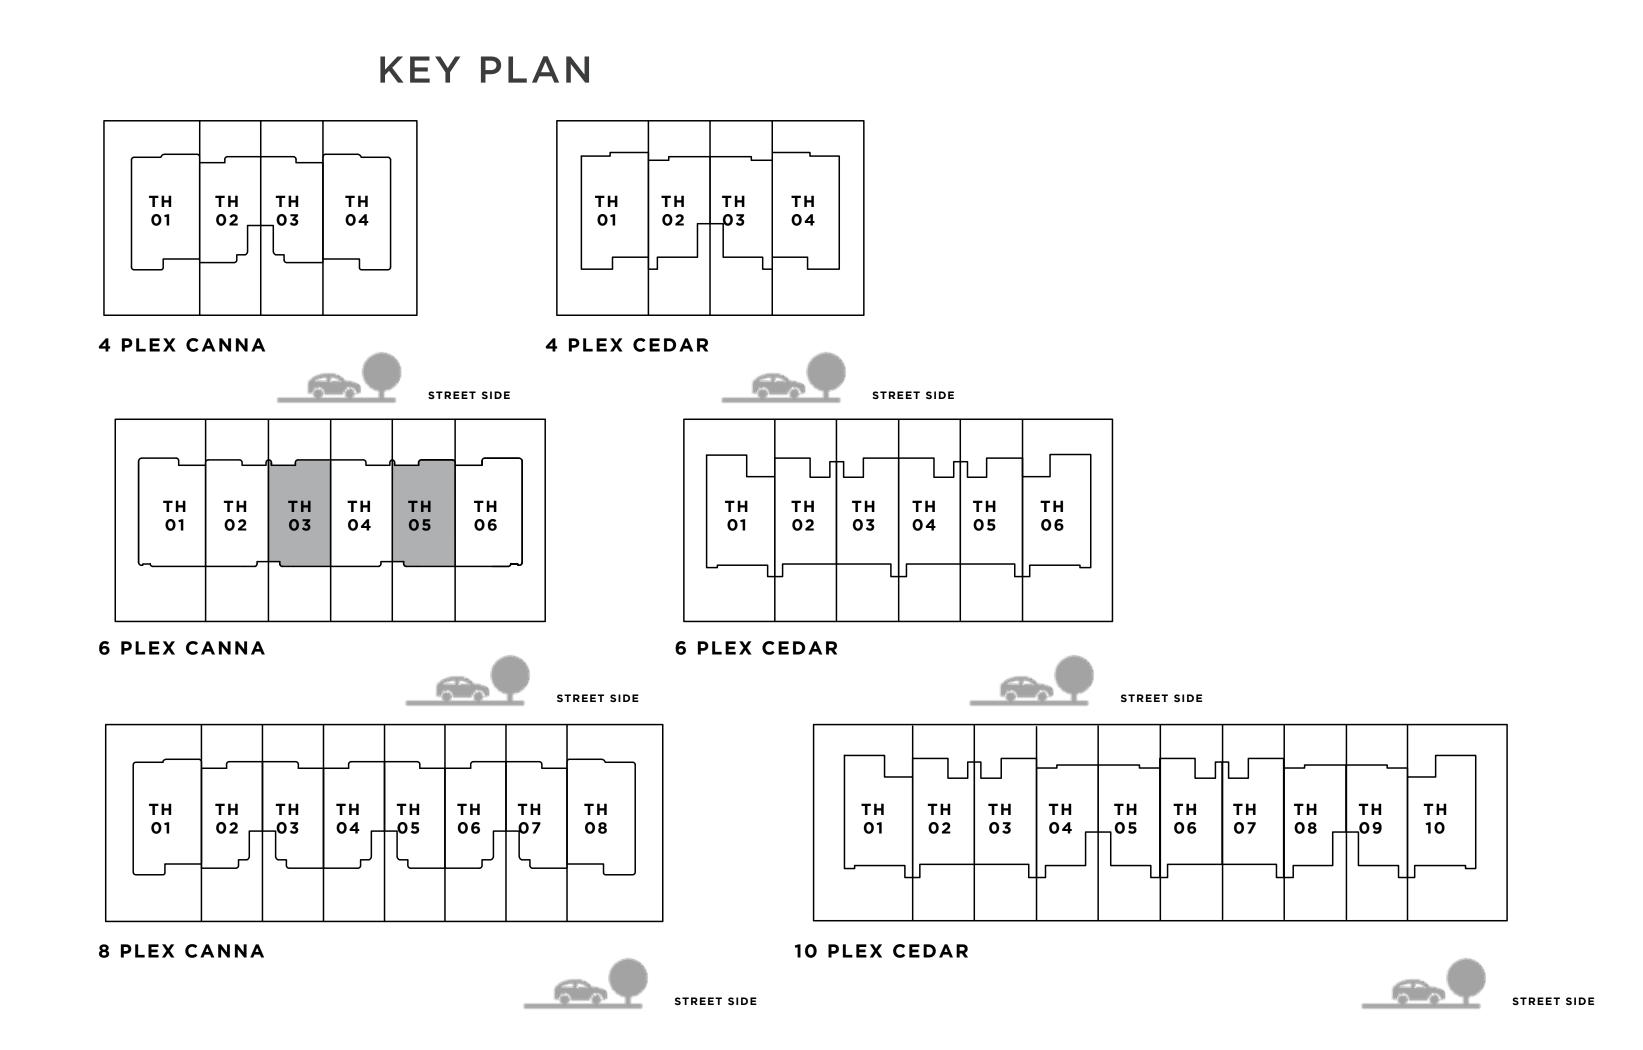

## C A N N A 3 BEDROOM I A

MIRRORED

| UNIT                 | TOTAL AREA   |            |
|----------------------|--------------|------------|
| 8 PLEX CANNA - TH 05 | 2237.60 SQFT | 207.88 SQM |
| 8 PLEX CANNA - TH 07 | 2234.48 SQFT | 207.59 SQM |

#### 











#### C A N N A 3 BEDROOM I B

| UNIT                 | TOTAL AREA   |            |
|----------------------|--------------|------------|
| 6 PLEX CANNA - TH 02 | 2442.22 SQFT | 226.89 SQM |
| 6 PLEX CANNA - TH 04 | 2442.22 SQFT | 226.89 SQM |









FIRST FLOOR





## C A N N A 3 BEDROOM I B

MIRRORED

| UNIT                 | TOTAL AREA   |            |
|----------------------|--------------|------------|
| 6 PLEX CANNA - TH 03 | 2442.22 SQFT | 226.89 SQM |
| 6 PLEX CANNA - TH 05 | 2442.22 SQFT | 226.89 SQM |









FIRST FLOOR





#### C A N N A 4 BEDROOM I A

| UNIT                 | TOTAL AREA   |            |
|----------------------|--------------|------------|
| 4 PLEX CANNA - TH 01 | 2683.33 SQFT | 249.29 SQM |
| 8 PLEX CANNA - TH 01 | 2683.33 SQFT | 249.29 SQM |







GROUND FLOOR





## c a n n a 4 BEDROOM I A

MIRRORED

| UNIT                 | TOTAL AREA   |            |
|----------------------|--------------|------------|
| 4 PLEX CANNA - TH 04 | 2683.33 SQFT | 249.29 SQM |
| 8 PLEX CANNA - TH 08 | 2683.33 SQFT | 249.29 SQM |







GROUND FLOOR





#### c a N N A 4 BEDROOM I B

UNIT TOTAL AREA
6 PLEX CANNA - TH 01 2546.95 SQFT 236.62 SQM













#### c a n n a 4 BEDROOM I B

MIRRORED

UNIT TOTAL AREA
6 PLEX CANNA - TH 06 2546.95 SQFT 236.62 SQM







GROUND FLOOR





###