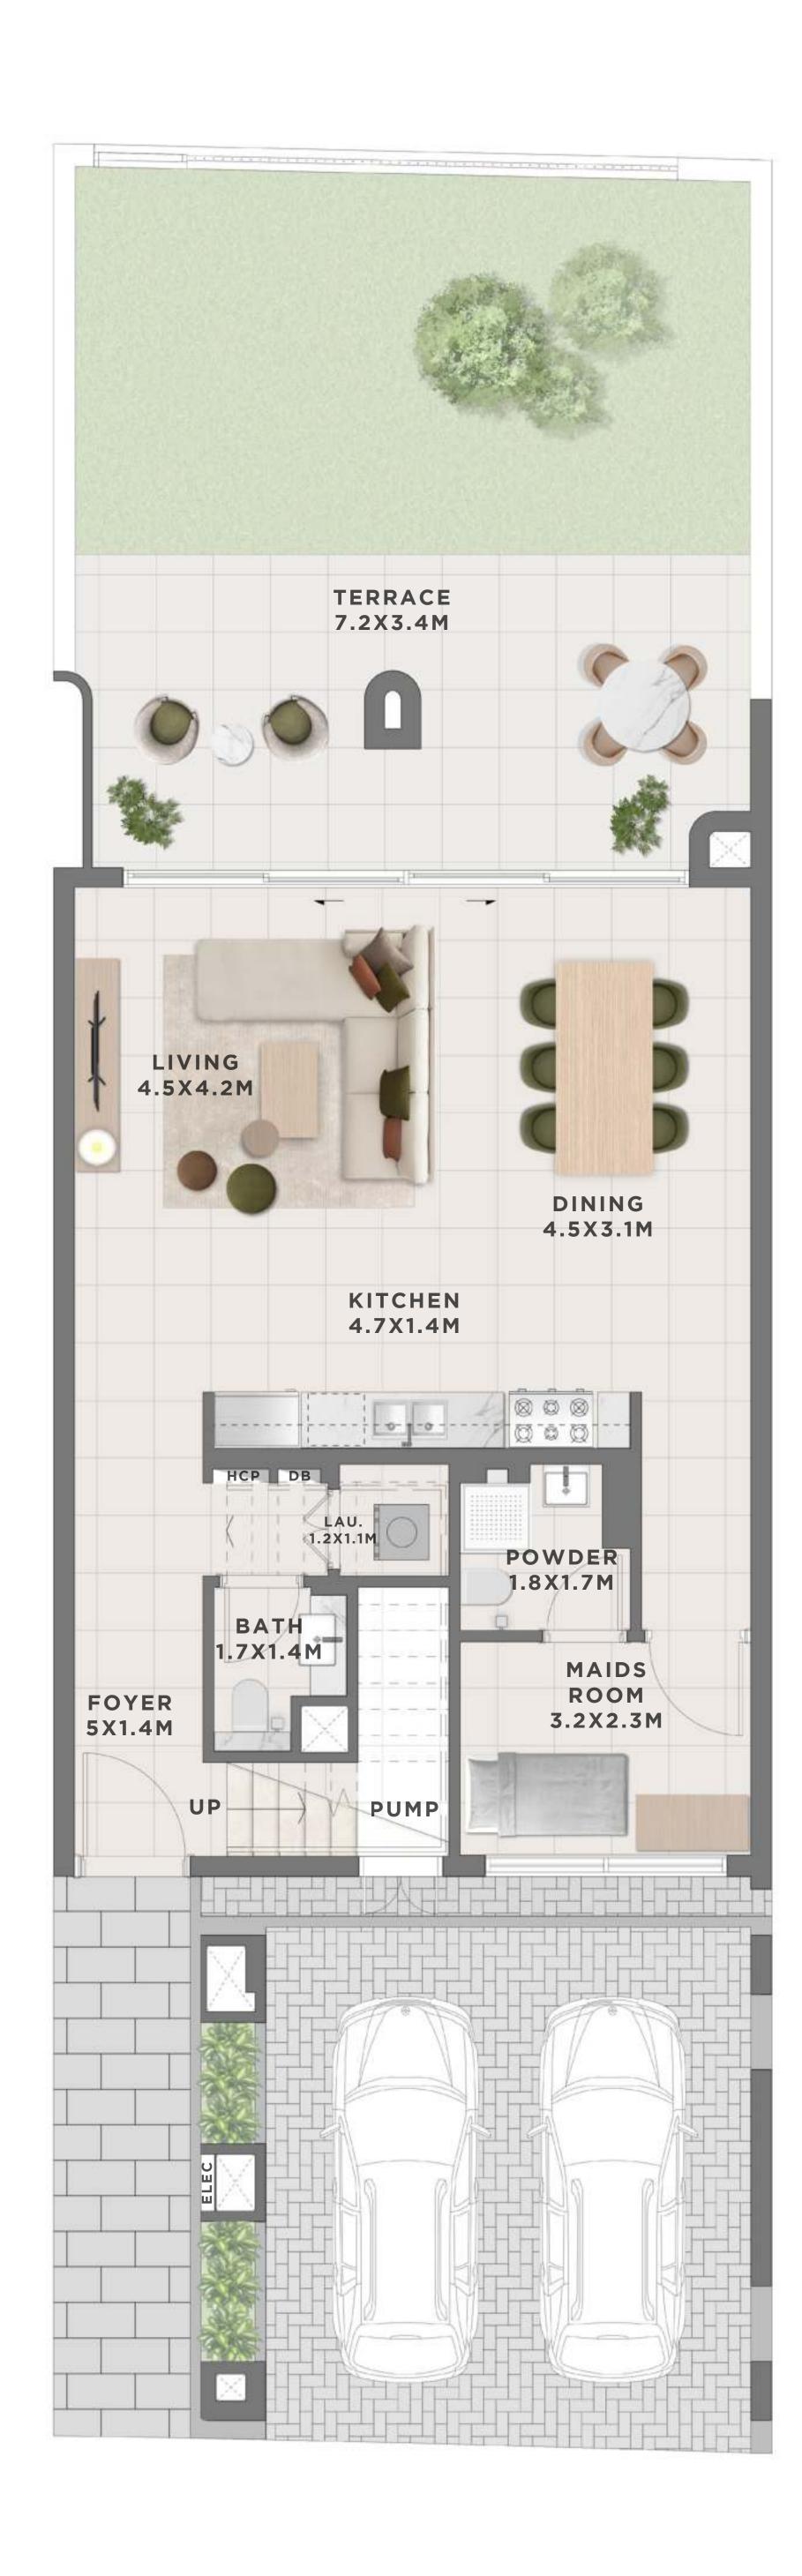

## C A N N A 3 BEDROOM I A

MIRRORED

| UNIT                 | TOTAL AREA   |            |
|----------------------|--------------|------------|
| 8 PLEX CANNA - TH 05 | 2237.60 SQFT | 207.88 SQM |
| 8 PLEX CANNA - TH 07 | 2234.48 SQFT | 207.59 SQM |

#### 











#### C A N N A 3 BEDROOM I B

| UNIT                 | TOTAL AREA   |            |
|----------------------|--------------|------------|
| 6 PLEX CANNA - TH 02 | 2442.22 SQFT | 226.89 SQM |
| 6 PLEX CANNA - TH 04 | 2442.22 SQFT | 226.89 SQM |









FIRST FLOOR





## C A N N A 3 BEDROOM I B

MIRRORED

| UNIT                 | TOTAL AREA   |            |
|----------------------|--------------|------------|
| 6 PLEX CANNA - TH 03 | 2442.22 SQFT | 226.89 SQM |
| 6 PLEX CANNA - TH 05 | 2442.22 SQFT | 226.89 SQM |









FIRST FLOOR





#### C A N N A 4 BEDROOM I A

| UNIT                 | TOTAL AREA   |            |
|----------------------|--------------|------------|
| 4 PLEX CANNA - TH 01 | 2683.33 SQFT | 249.29 SQM |
| 8 PLEX CANNA - TH 01 | 2683.33 SQFT | 249.29 SQM |







GROUND FLOOR





## c a n n a 4 BEDROOM I A

MIRRORED

| UNIT                 | TOTAL AREA   |            |
|----------------------|--------------|------------|
| 4 PLEX CANNA - TH 04 | 2683.33 SQFT | 249.29 SQM |
| 8 PLEX CANNA - TH 08 | 2683.33 SQFT | 249.29 SQM |







GROUND FLOOR





#### c a N N A 4 BEDROOM I B

UNIT TOTAL AREA
6 PLEX CANNA - TH 01 2546.95 SQFT 236.62 SQM













#### c a n n a 4 BEDROOM I B

MIRRORED

UNIT TOTAL AREA
6 PLEX CANNA - TH 06 2546.95 SQFT 236.62 SQM







GROUND FLOOR





####