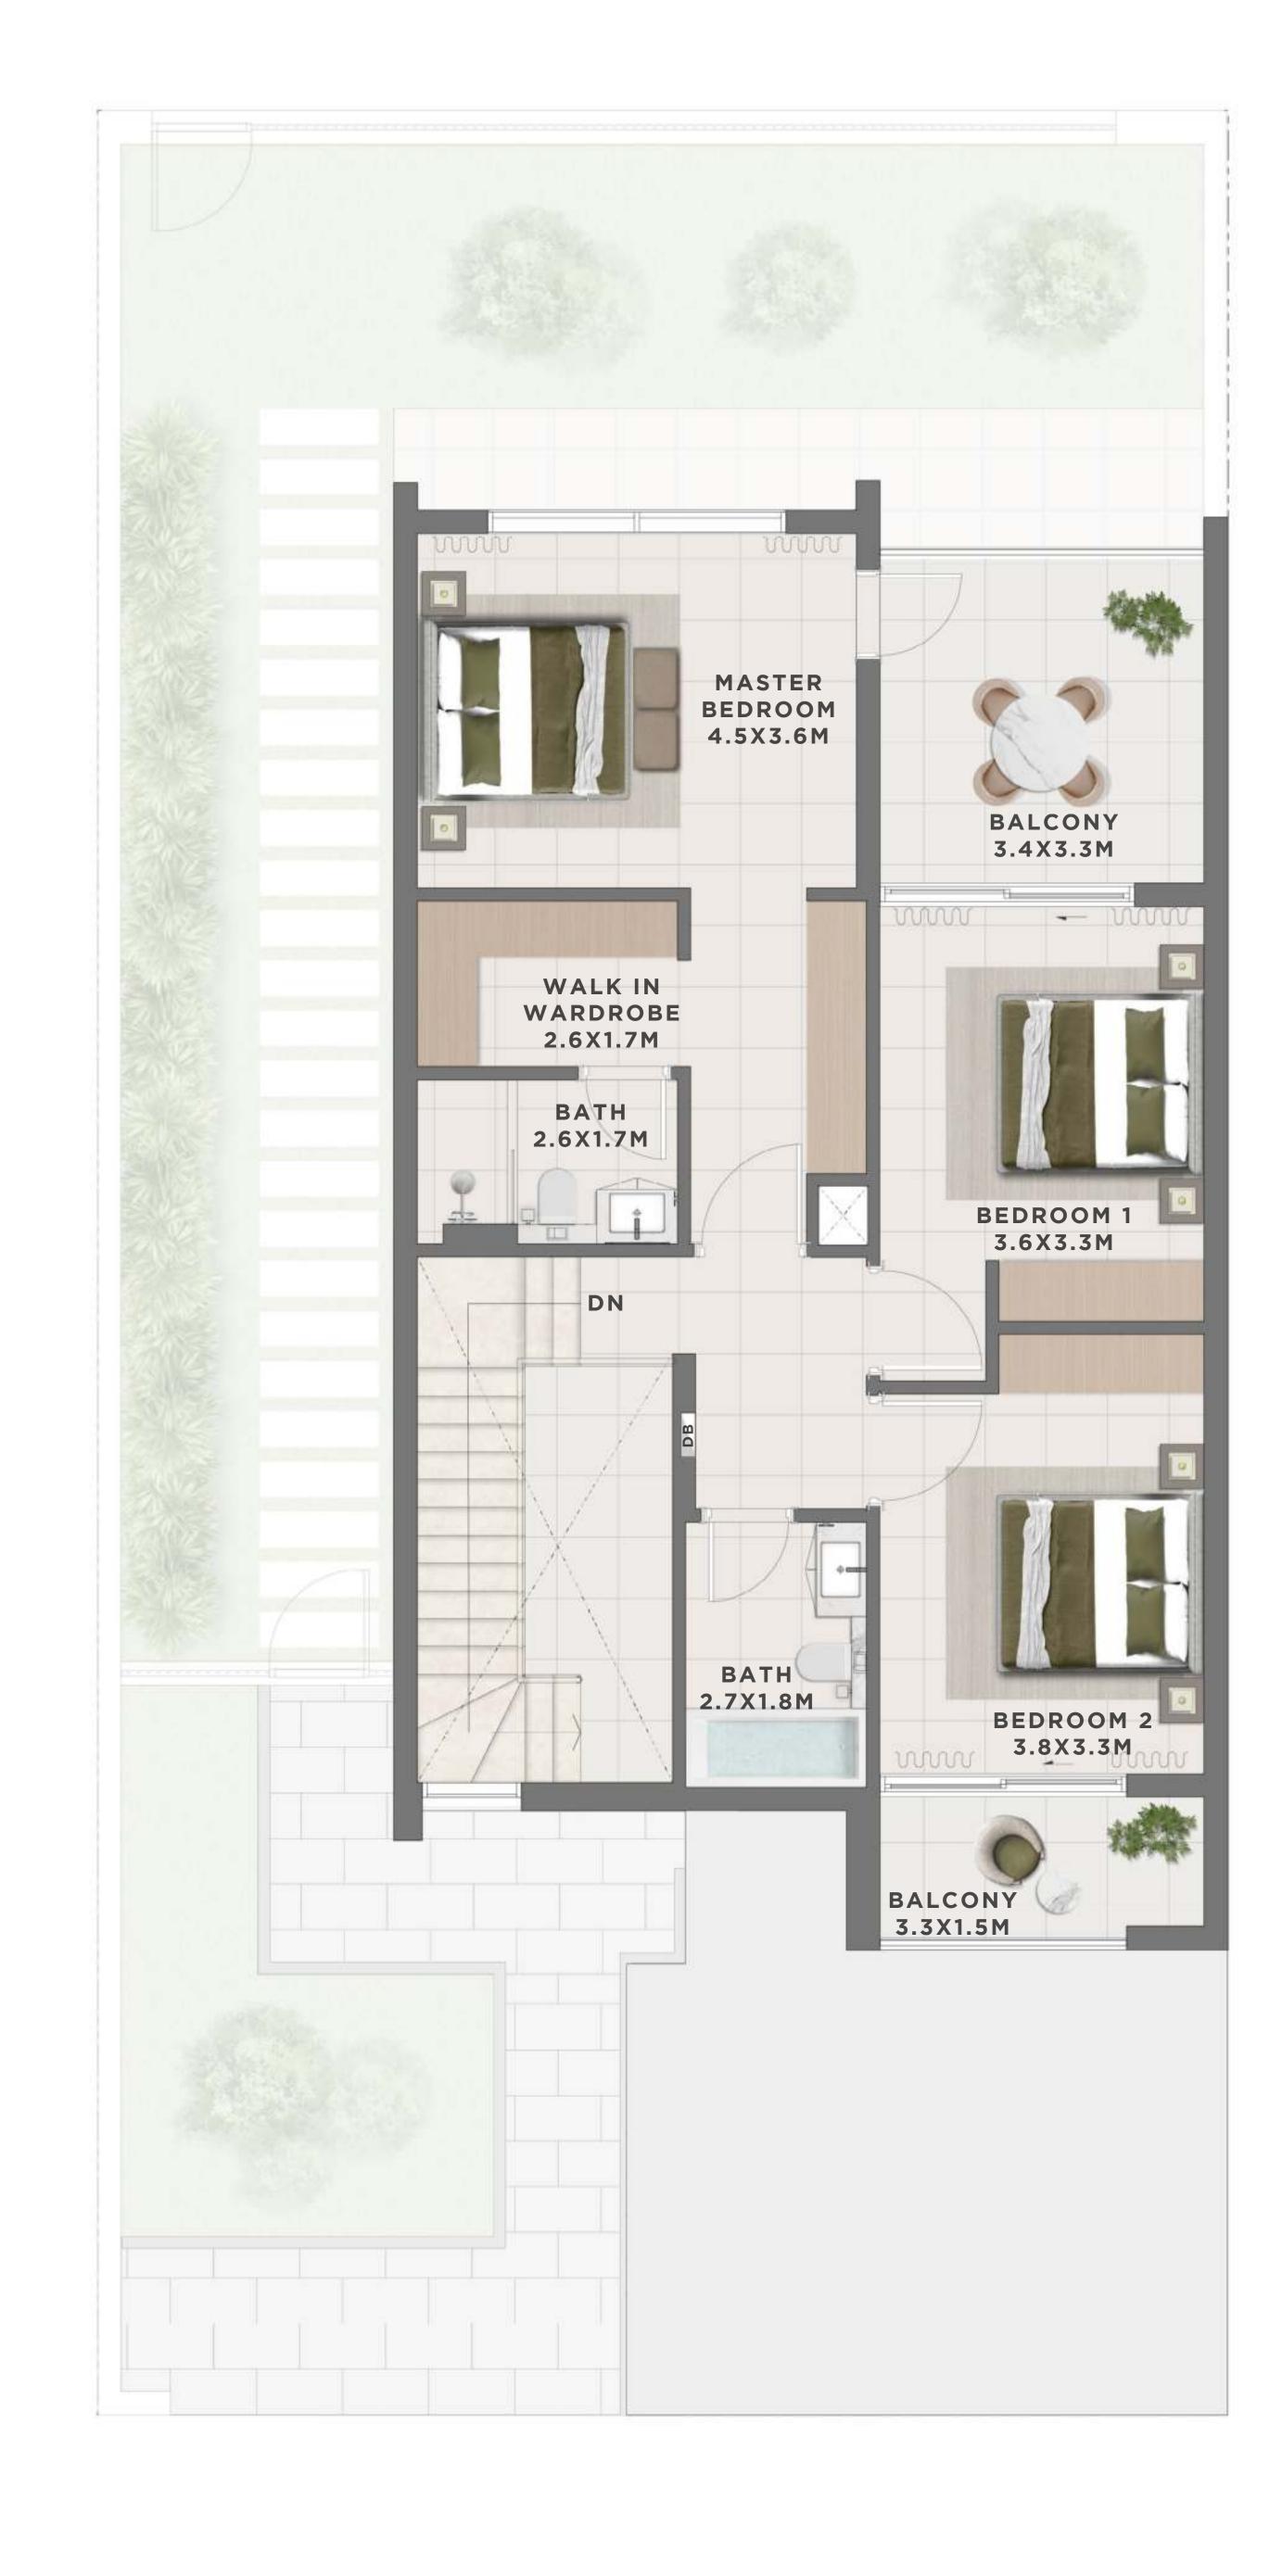

#### C E D A R 4 BEDROOM I B

| UNII                  | IOIAL AREA   |            |
|-----------------------|--------------|------------|
| 6 PLEX CEDAR - TH 01  | 2600.13 SQFT | 241.56 SQM |
| 10 PLEX CEDAR - TH 01 | 2598.94 SQFT | 241.45 SQM |

GROUND FLOOR