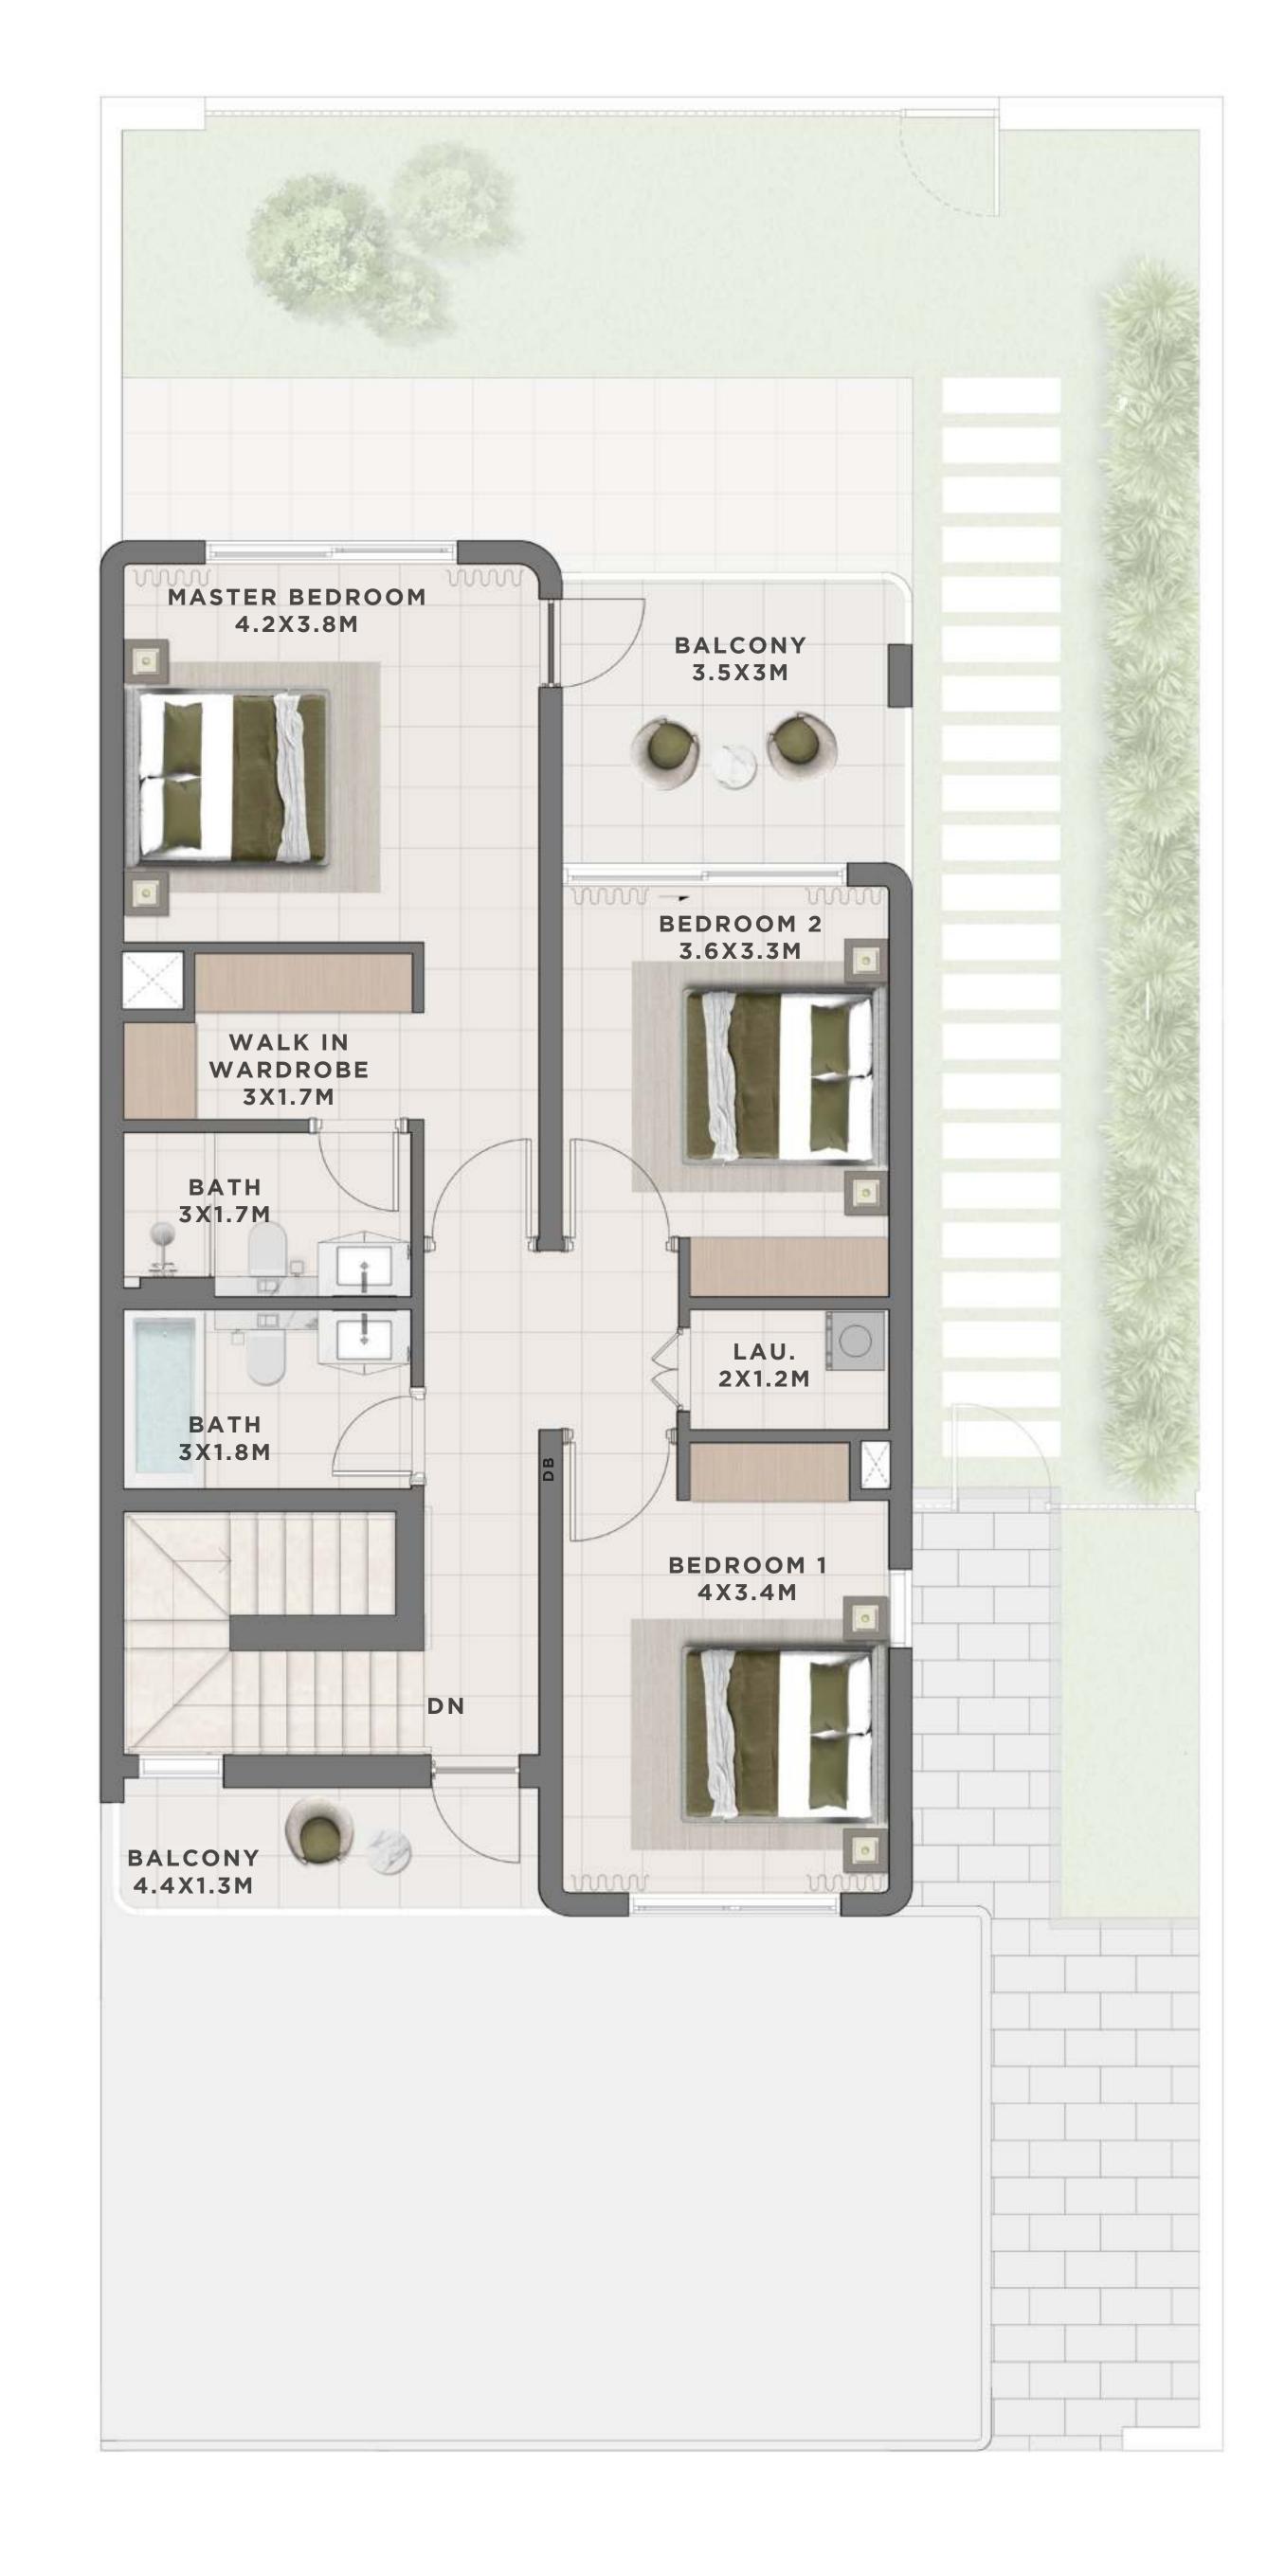

#### C A N N A 4 BEDROOM I A

| UNIT                 | TOTAL AREA   |            |
|----------------------|--------------|------------|
| 4 PLEX CANNA - TH 01 | 2683.33 SQFT | 249.29 SQM |
| 8 PLEX CANNA - TH 01 | 2683.33 SQFT | 249.29 SQM |

GROUND FLOOR