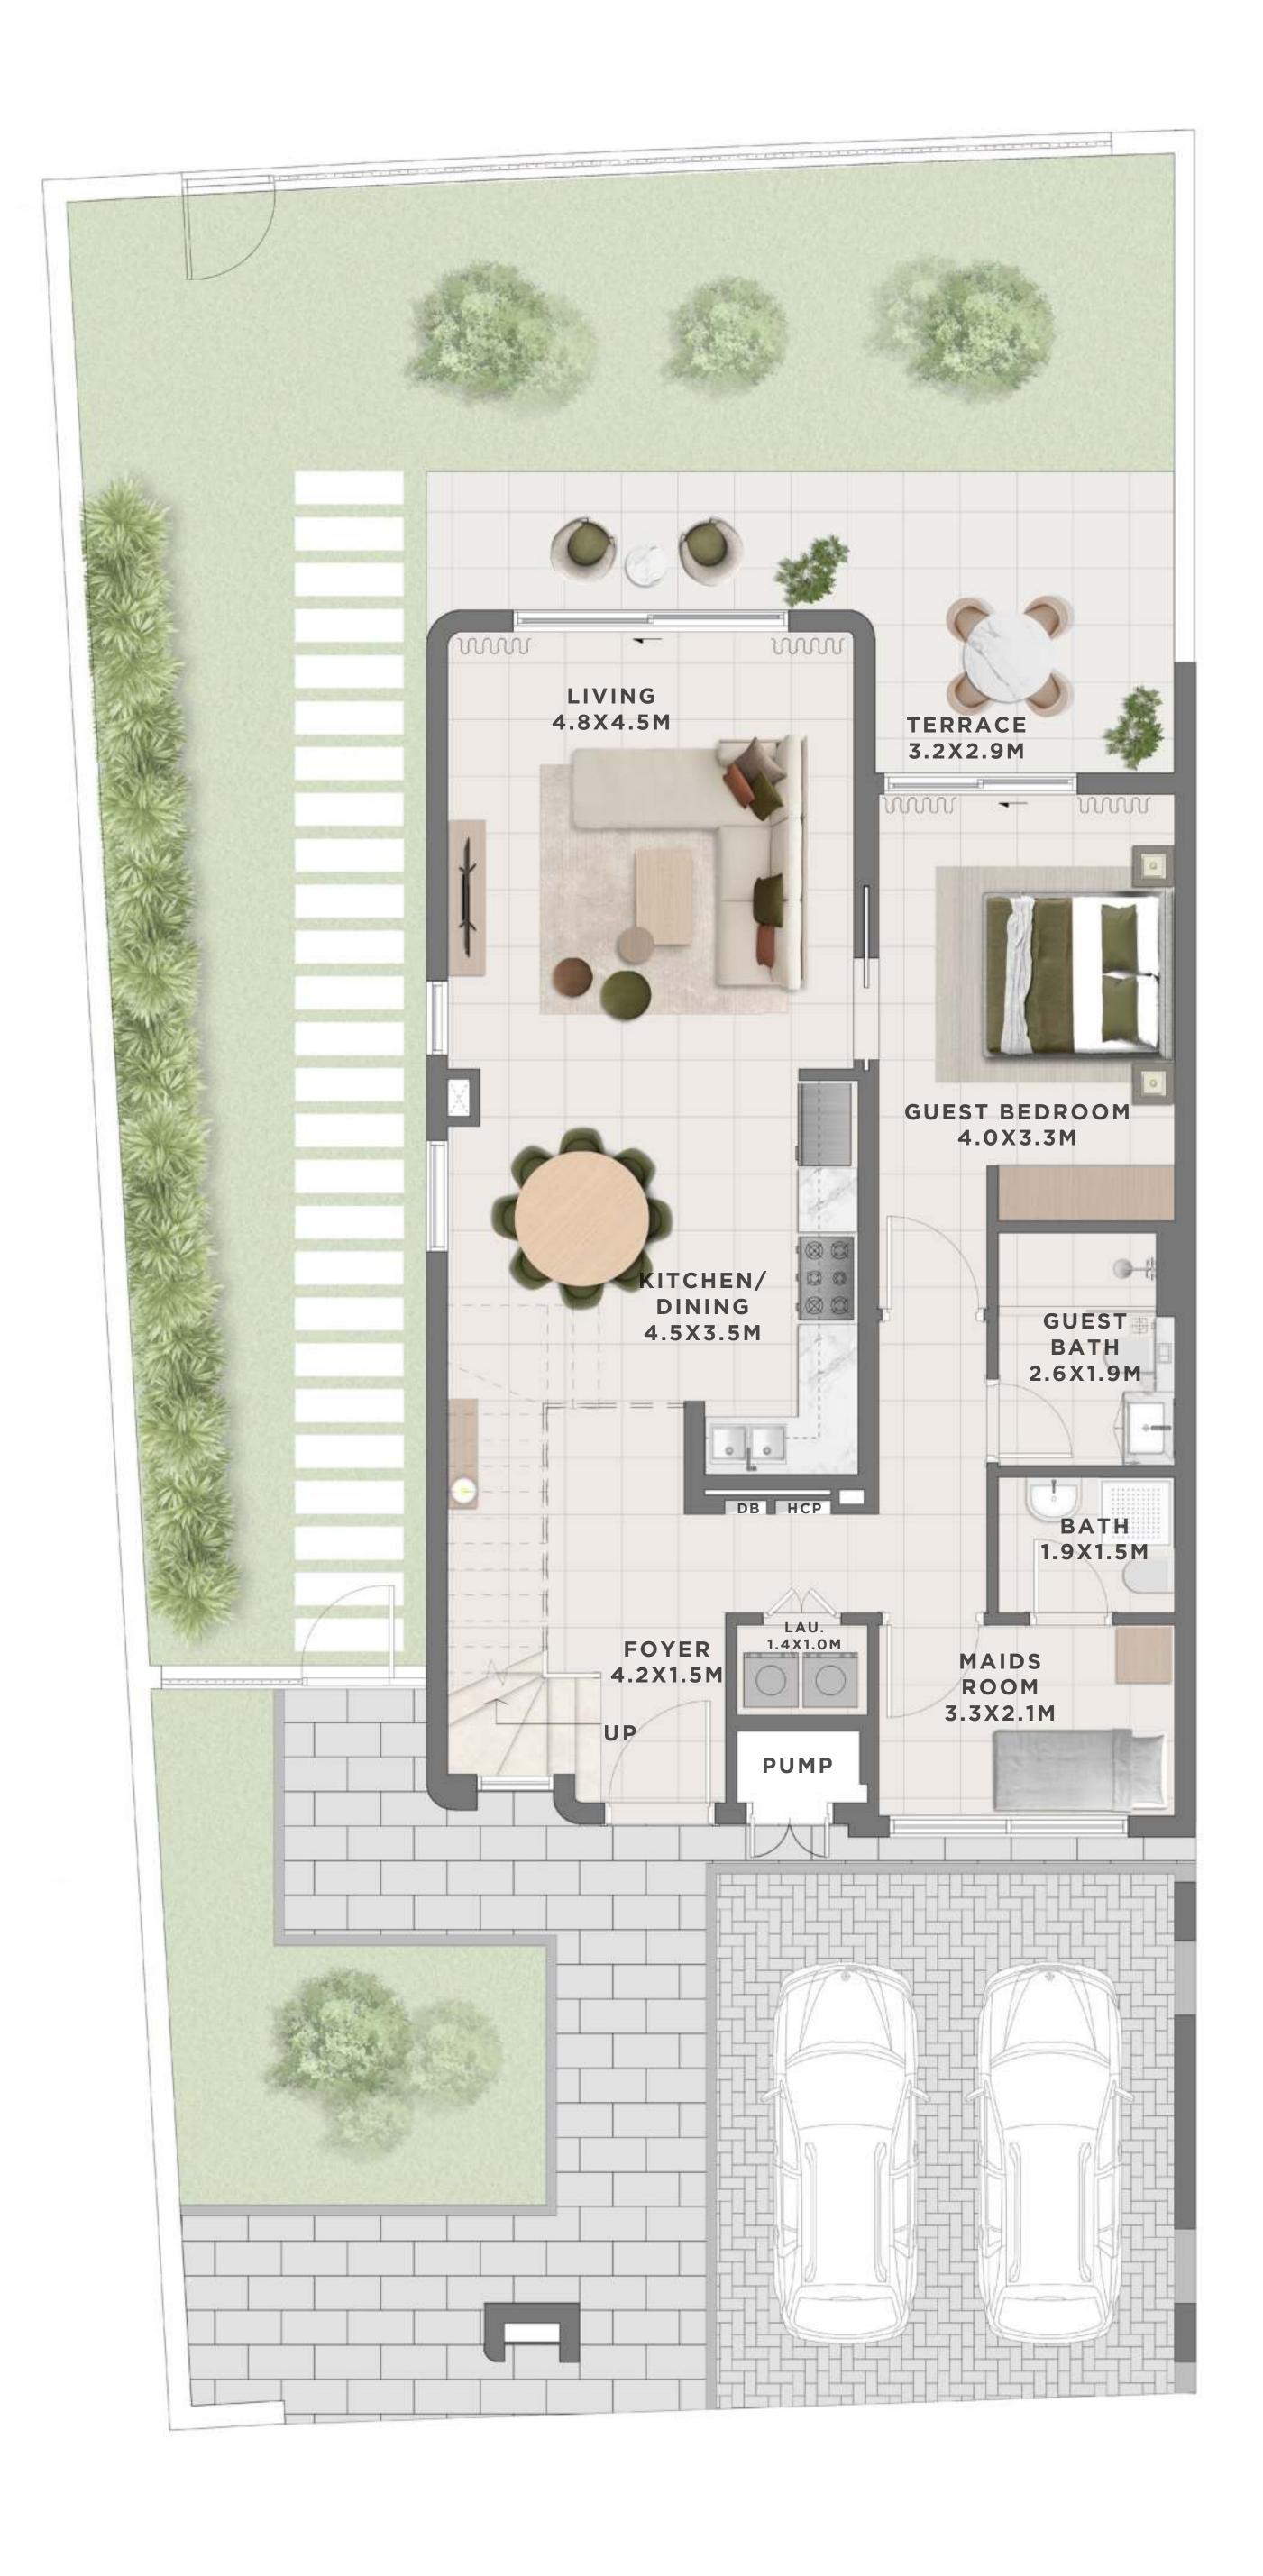

#### c a N N A 4 BEDROOM I B

UNIT TOTAL AREA
6 PLEX CANNA - TH 01 2546.95 SQFT 236.62 SQM

GROUND FLOOR