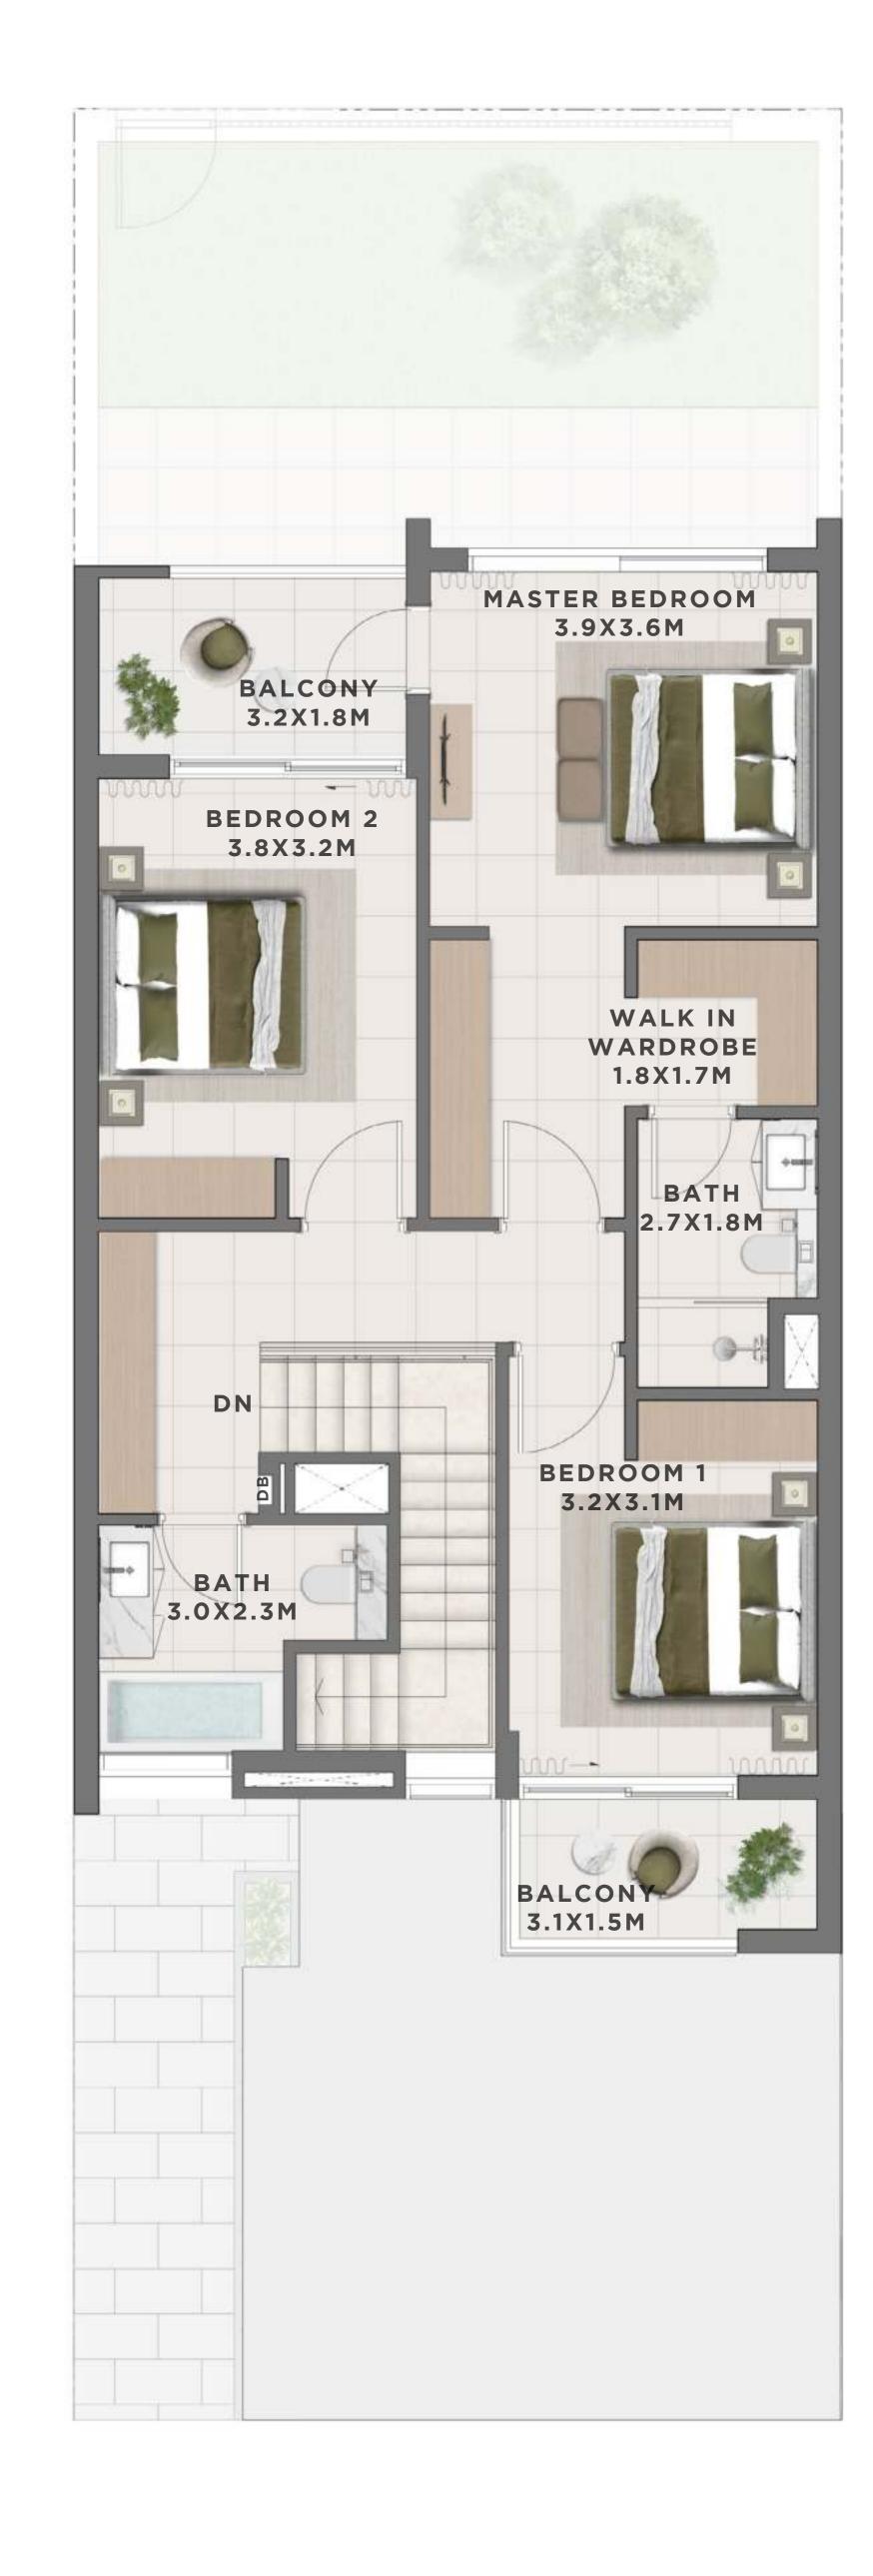

5 SQFT | 220.90 SQM |







GROUND FLOOR







#### C E D A R 3 BEDROOM I B

| UNIT                  | TOTAL AREA   |            |
|-----------------------|--------------|------------|
| 6 PLEX CEDAR - TH 02  | 2347.93 SQFT | 218.13 SQM |
| 6 PLEX CEDAR - TH 04  | 2347.39 SQFT | 218.08 SQM |
| 10 PLEX CEDAR - TH 02 | 2345.99 SQFT | 217.95 SQM |
| 10 PLEX CEDAR - TH 06 | 2390.45 SQFT | 222.08 SQM |







GROUND FLOOR





## C E D A R 3 BEDROOM I B

#### MIRRORED

| UNIT                  | TOTAL AREA   |            |
|-----------------------|--------------|------------|
| 6 PLEX CEDAR - TH 03  | 2347.39 SQFT | 218.08 SQM |
| 6 PLEX CEDAR - TH 05  | 2347.93 SQFT | 218.13 SQM |
| 10 PLEX CEDAR - TH 03 | 2346.85 SQFT | 218.03 SQM |
| 10 PLEX CEDAR - TH 07 | 2346.85 SQFT | 218.03 SQM |







GROUND FLOOR





#### C E D A R 4 BEDROOM I A

UNIT TOTAL AREA
4 PLEX CEDAR - TH 01 2635.86 SQFT 244.88 SQM













#### C E D A R 4 BEDROOM I A

MIRRORED

UNIT TOTAL AREA
4 PLEX CEDAR - TH 04 2635.86 SQFT 244.88 SQM







GROUND FLOOR





#### C E D A R 4 BEDROOM I B

| UNII                  | IOIAL AREA   |            |
|-----------------------|--------------|------------|
| 6 PLEX CEDAR - TH 01  | 2600.13 SQFT | 241.56 SQM |
| 10 PLEX CEDAR - TH 01 | 2598.94 SQFT | 241.45 SQM |







GROUND FLOOR





#### CEDAR

#### 4 BEDROOM I B

MIRRORED

| UNIT                  | TOTAL AREA   |            |
|-----------------------|--------------|------------|
| 6 PLEX CEDAR - TH 06  | 2600.13 SQFT | 241.56 SQM |
| 10 PLEX CEDAR - TH 10 | 2600.56 SQFT | 241.60 SQM |







GROUND FLOOR