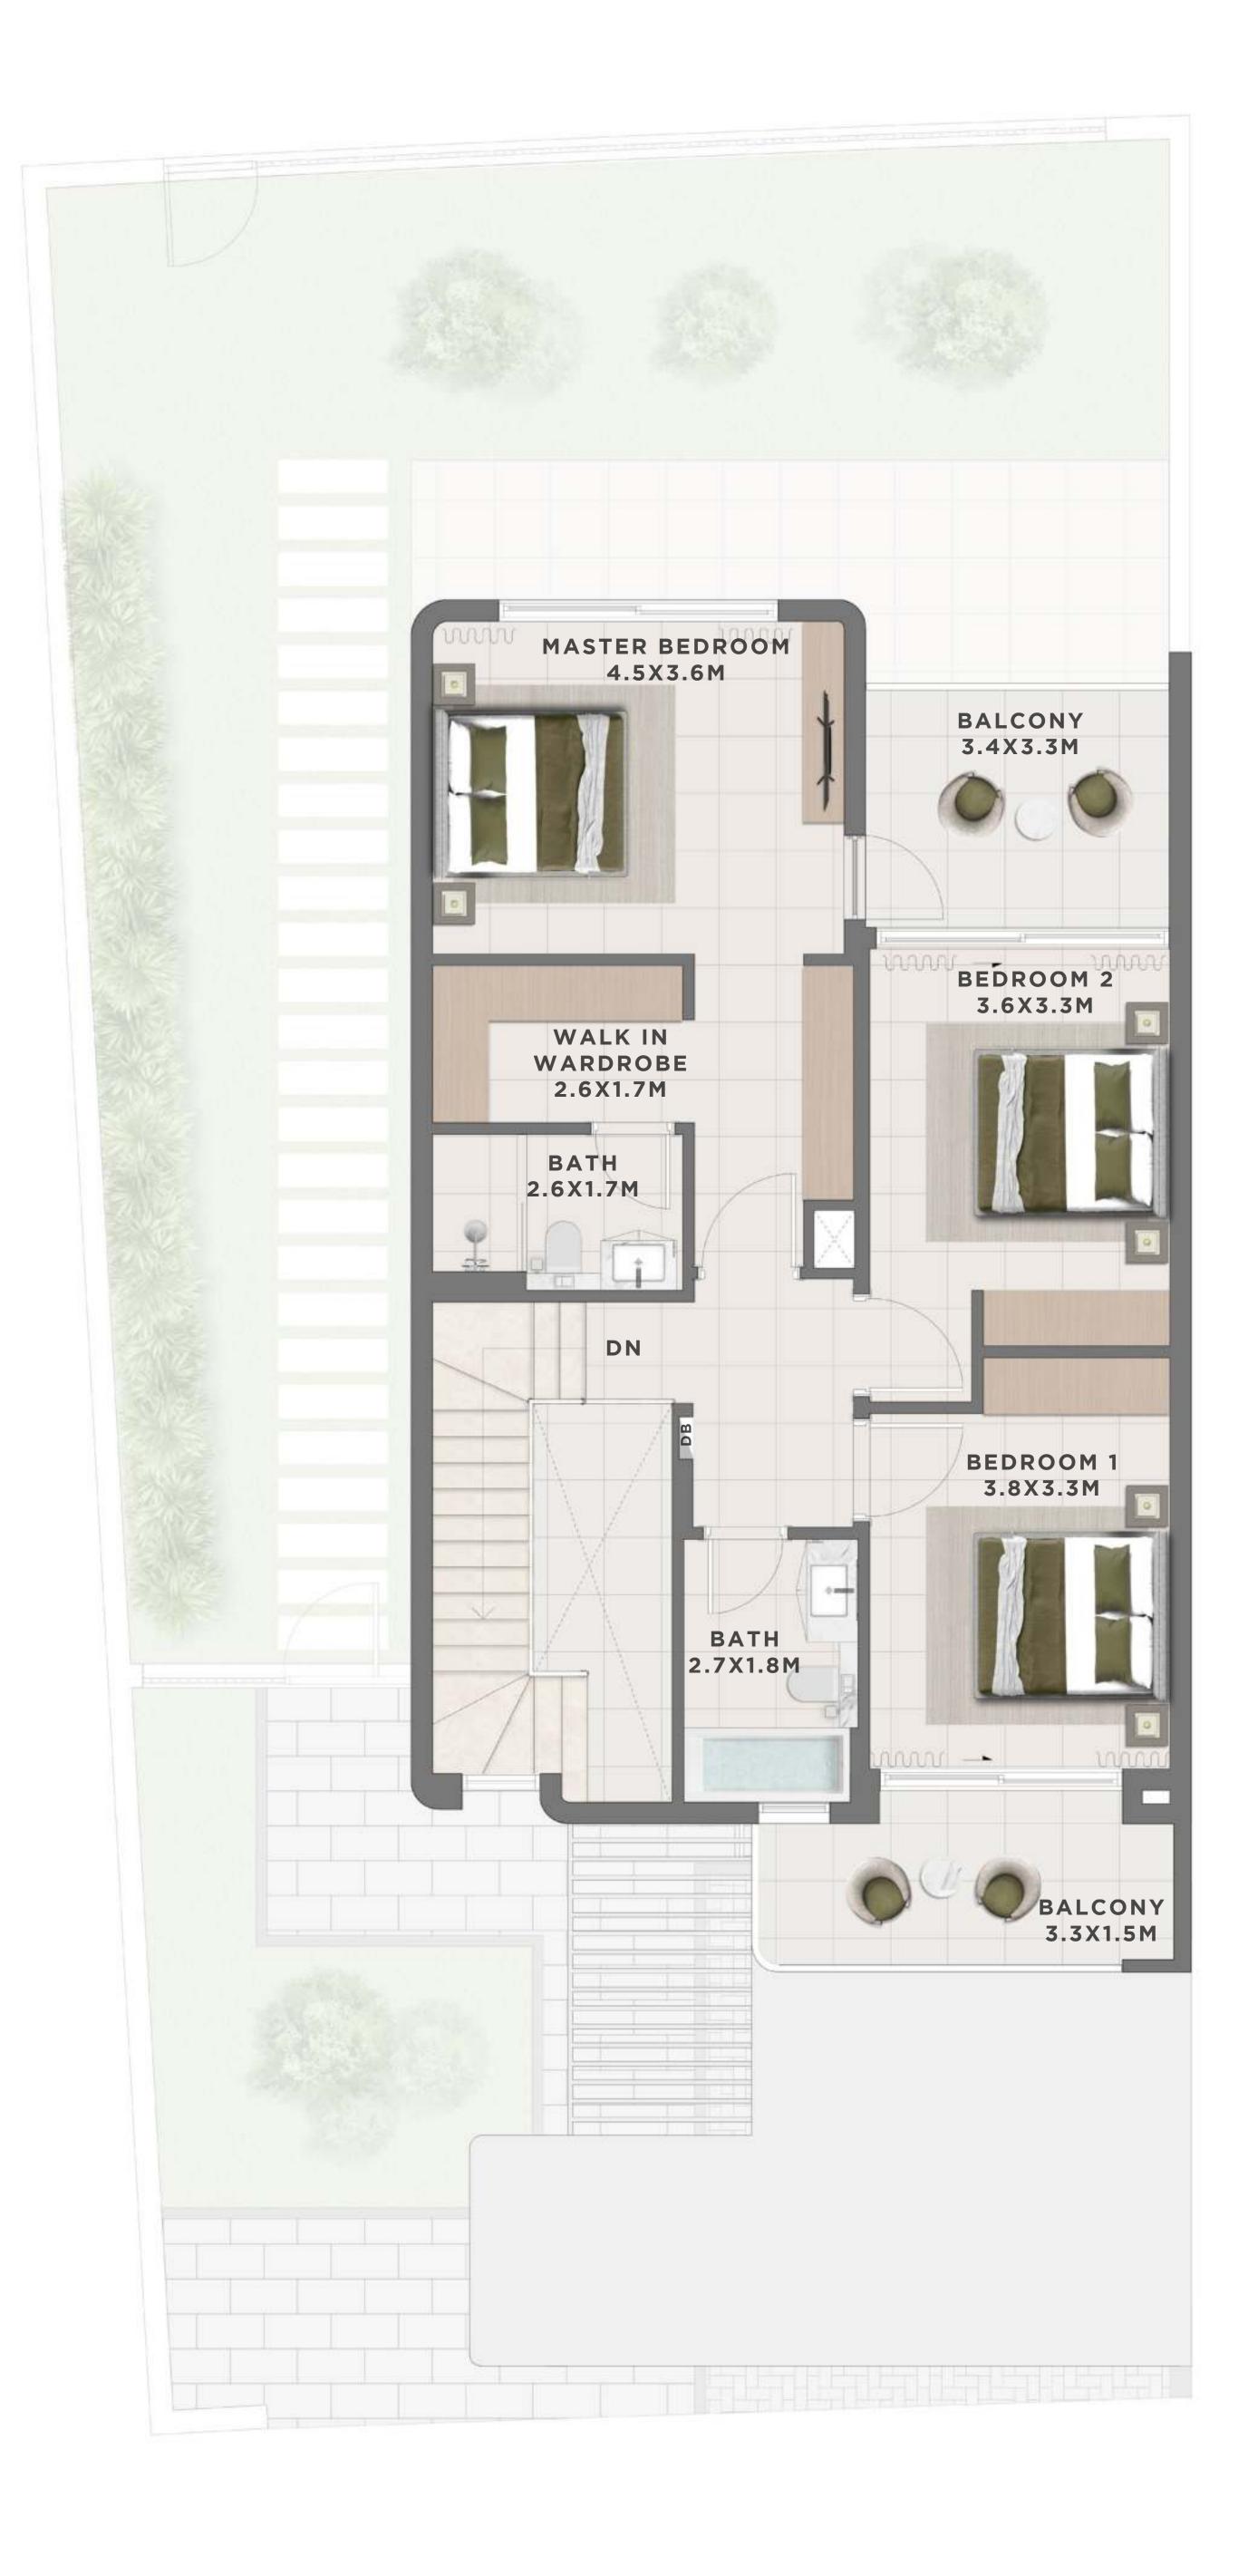

#### c a N N A 4 BEDROOM I B

UNIT TOTAL AREA
6 PLEX CANNA - TH 01 2546.95 SQFT 236.62 SQM

GROUND FLOOR