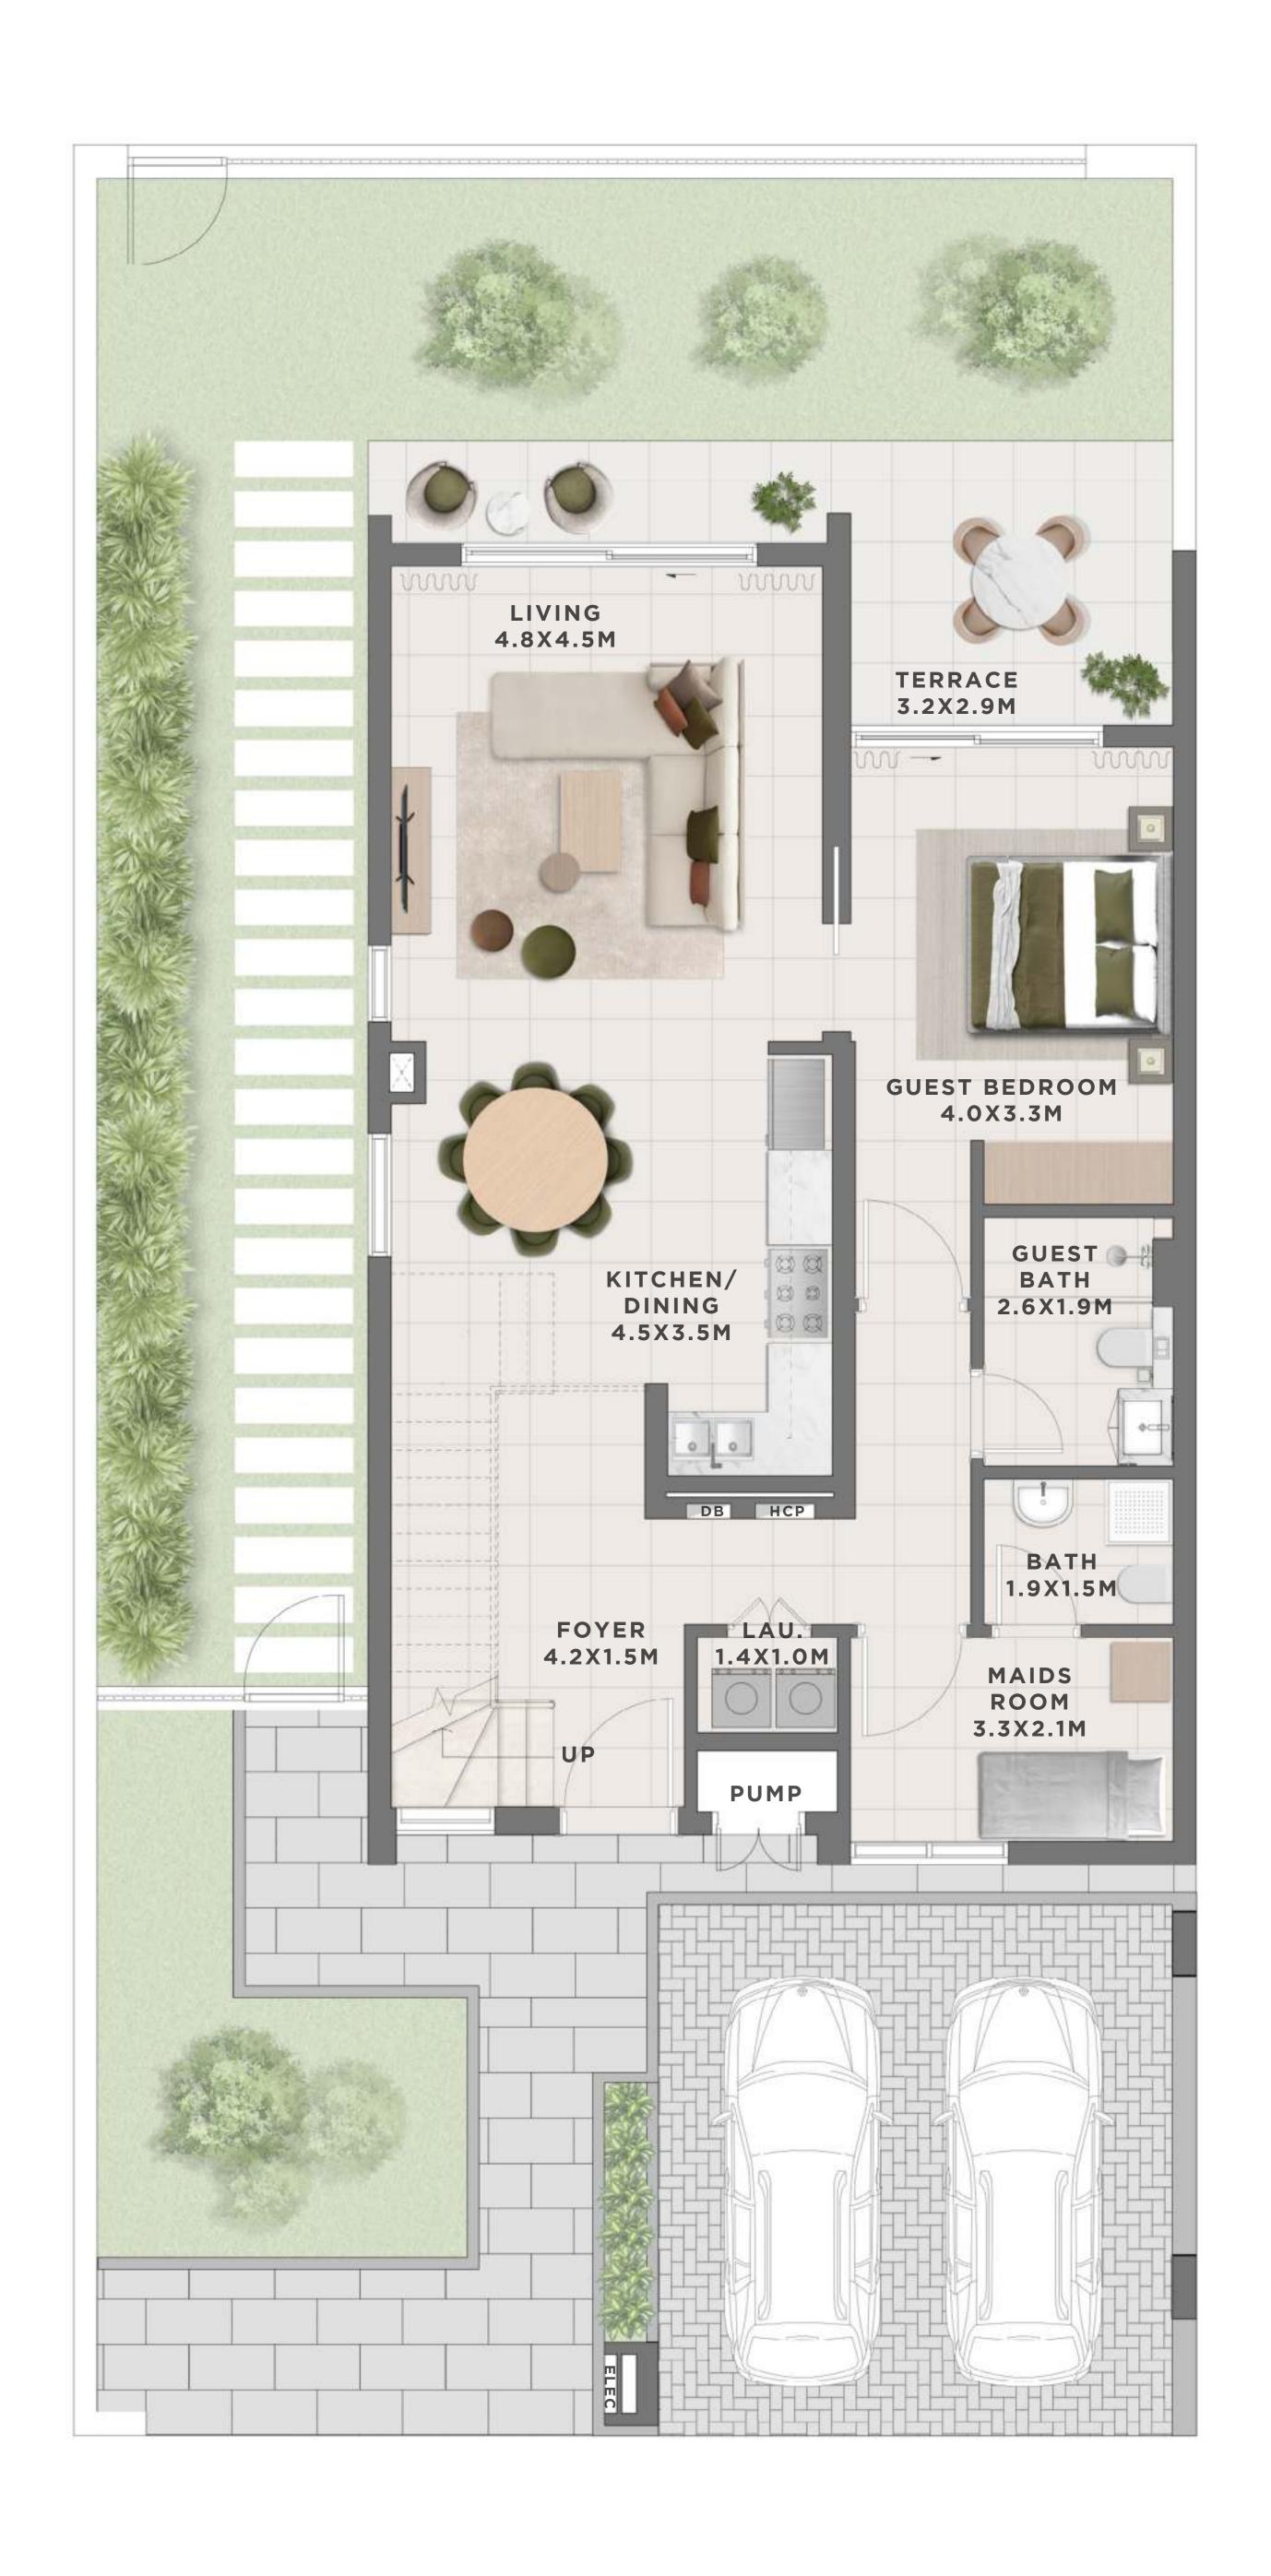

#### C E D A R 4 BEDROOM I B

| UNII                  | IOIAL AREA   |            |
|-----------------------|--------------|------------|
| 6 PLEX CEDAR - TH 01  | 2600.13 SQFT | 241.56 SQM |
| 10 PLEX CEDAR - TH 01 | 2598.94 SQFT | 241.45 SQM |

GROUND FLOOR