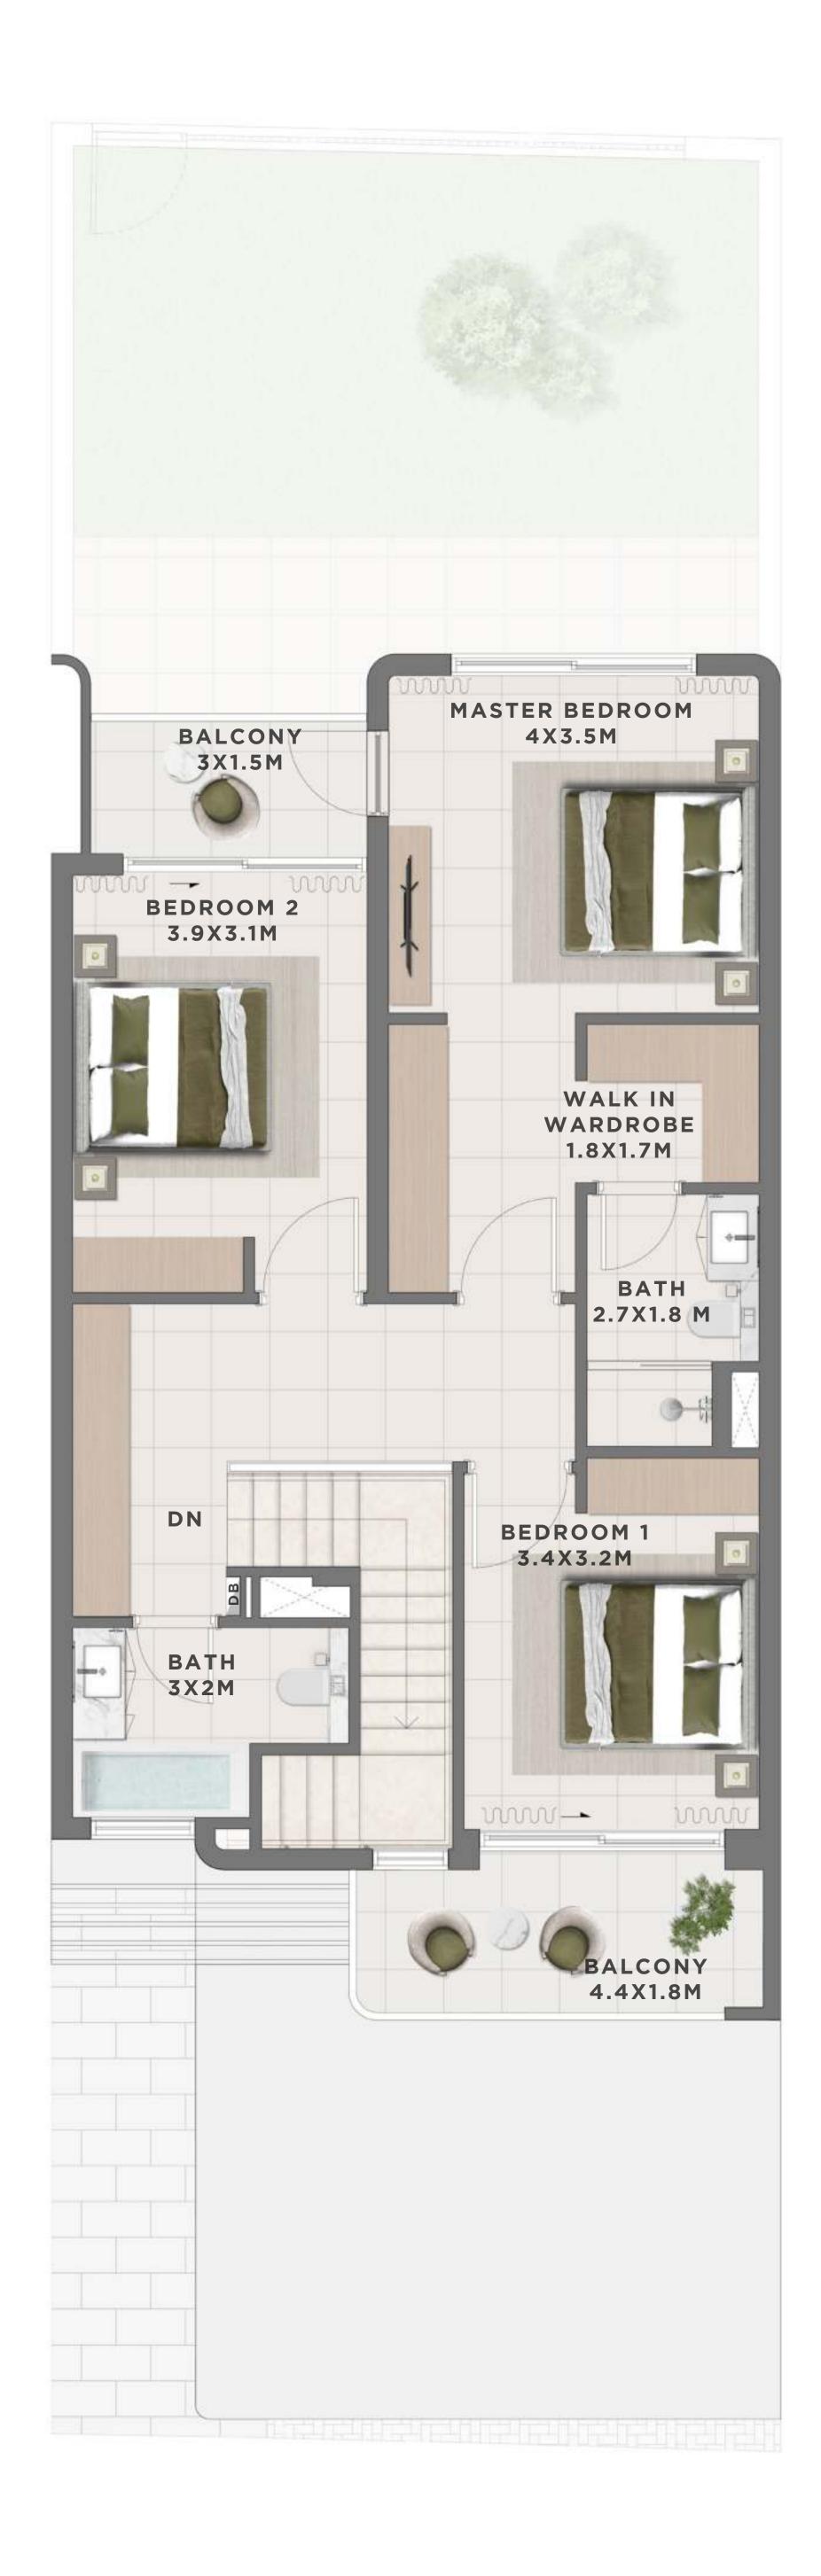

## C A N N A 3 BEDROOM I A

MIRRORED

| UNIT                 | TOTAL AREA   |            |
|----------------------|--------------|------------|
| 8 PLEX CANNA - TH 05 | 2237.60 SQFT | 207.88 SQM |
| 8 PLEX CANNA - TH 07 | 2234.48 SQFT | 207.59 SQM |

#### 











#### C A N N A 3 BEDROOM I B

| UNIT                 | TOTAL AREA   |            |
|----------------------|--------------|------------|
| 6 PLEX CANNA - TH 02 | 2442.22 SQFT | 226.89 SQM |
| 6 PLEX CANNA - TH 04 | 2442.22 SQFT | 226.89 SQM |









FIRST FLOOR





## C A N N A 3 BEDROOM I B

MIRRORED

| UNIT                 | TOTAL AREA   |            |
|----------------------|--------------|------------|
| 6 PLEX CANNA - TH 03 | 2442.22 SQFT | 226.89 SQM |
| 6 PLEX CANNA - TH 05 | 2442.22 SQFT | 226.89 SQM |









FIRST FLOOR





#### C A N N A 4 BEDROOM I A

| UNIT                 | TOTAL AREA   |            |
|----------------------|--------------|------------|
| 4 PLEX CANNA - TH 01 | 2683.33 SQFT | 249.29 SQM |
| 8 PLEX CANNA - TH 01 | 2683.33 SQFT | 249.29 SQM |







GROUND FLOOR





## c a n n a 4 BEDROOM I A

MIRRORED

| UNIT                 | TOTAL AREA   |            |
|----------------------|--------------|------------|
| 4 PLEX CANNA - TH 04 | 2683.33 SQFT | 249.29 SQM |
| 8 PLEX CANNA - TH 08 | 2683.33 SQFT | 249.29 SQM |







GROUND FLOOR





#### c a N N A 4 BEDROOM I B

UNIT TOTAL AREA
6 PLEX CANNA - TH 01 2546.95 SQFT 236.62 SQM













#### c a n n a 4 BEDROOM I B

MIRRORED

UNIT TOTAL AREA
6 PLEX CANNA - TH 06 2546.95 SQFT 236.62 SQM







GROUND FLOOR





#### C E