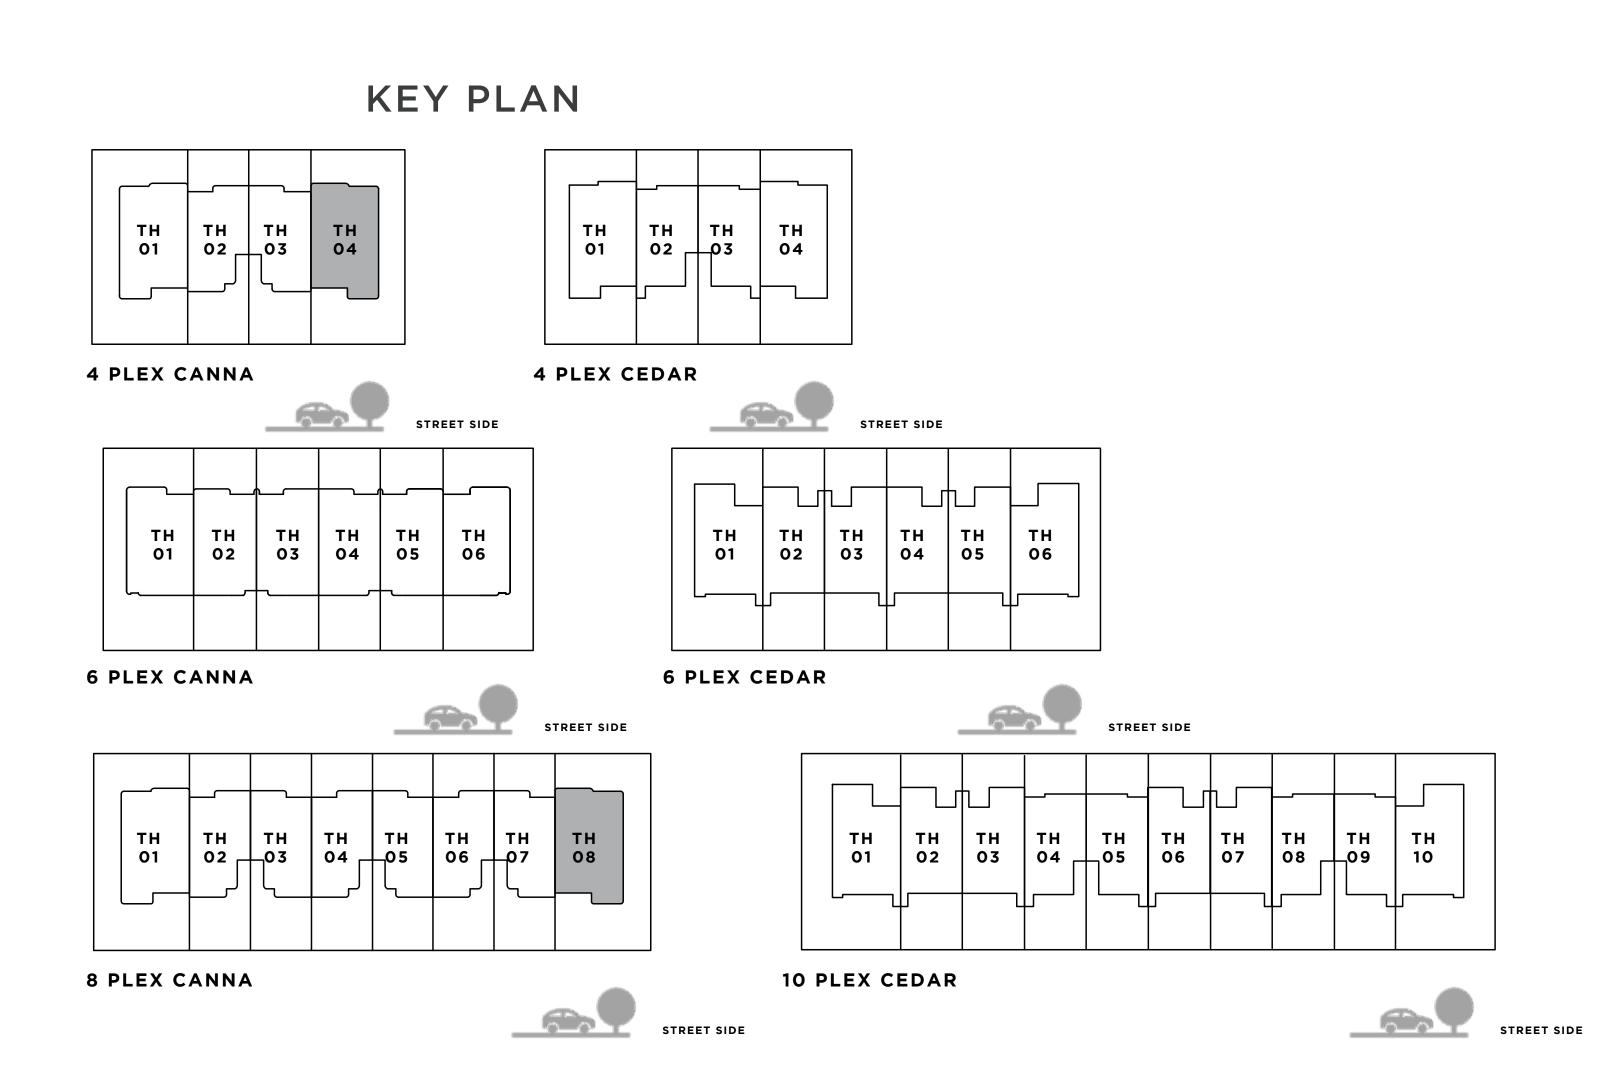

#### C A N N A 4 BEDROOM I A

| UNIT                 | TOTAL AREA   |            |
|----------------------|--------------|------------|
| 4 PLEX CANNA - TH 01 | 2683.33 SQFT | 249.29 SQM |
| 8 PLEX CANNA - TH 01 | 2683.33 SQFT | 249.29 SQM |

GROUND FLOOR

## c a n n a 4 BEDROOM I A

MIRRORED

| UNIT                 | TOTAL AREA   |            |
|----------------------|--------------|------------|
| 4 PLEX CANNA - TH 04 | 2683.33 SQFT | 249.29 SQM |
| 8 PLEX CANNA - TH 08 | 2683.33 SQFT | 249.29 SQM |