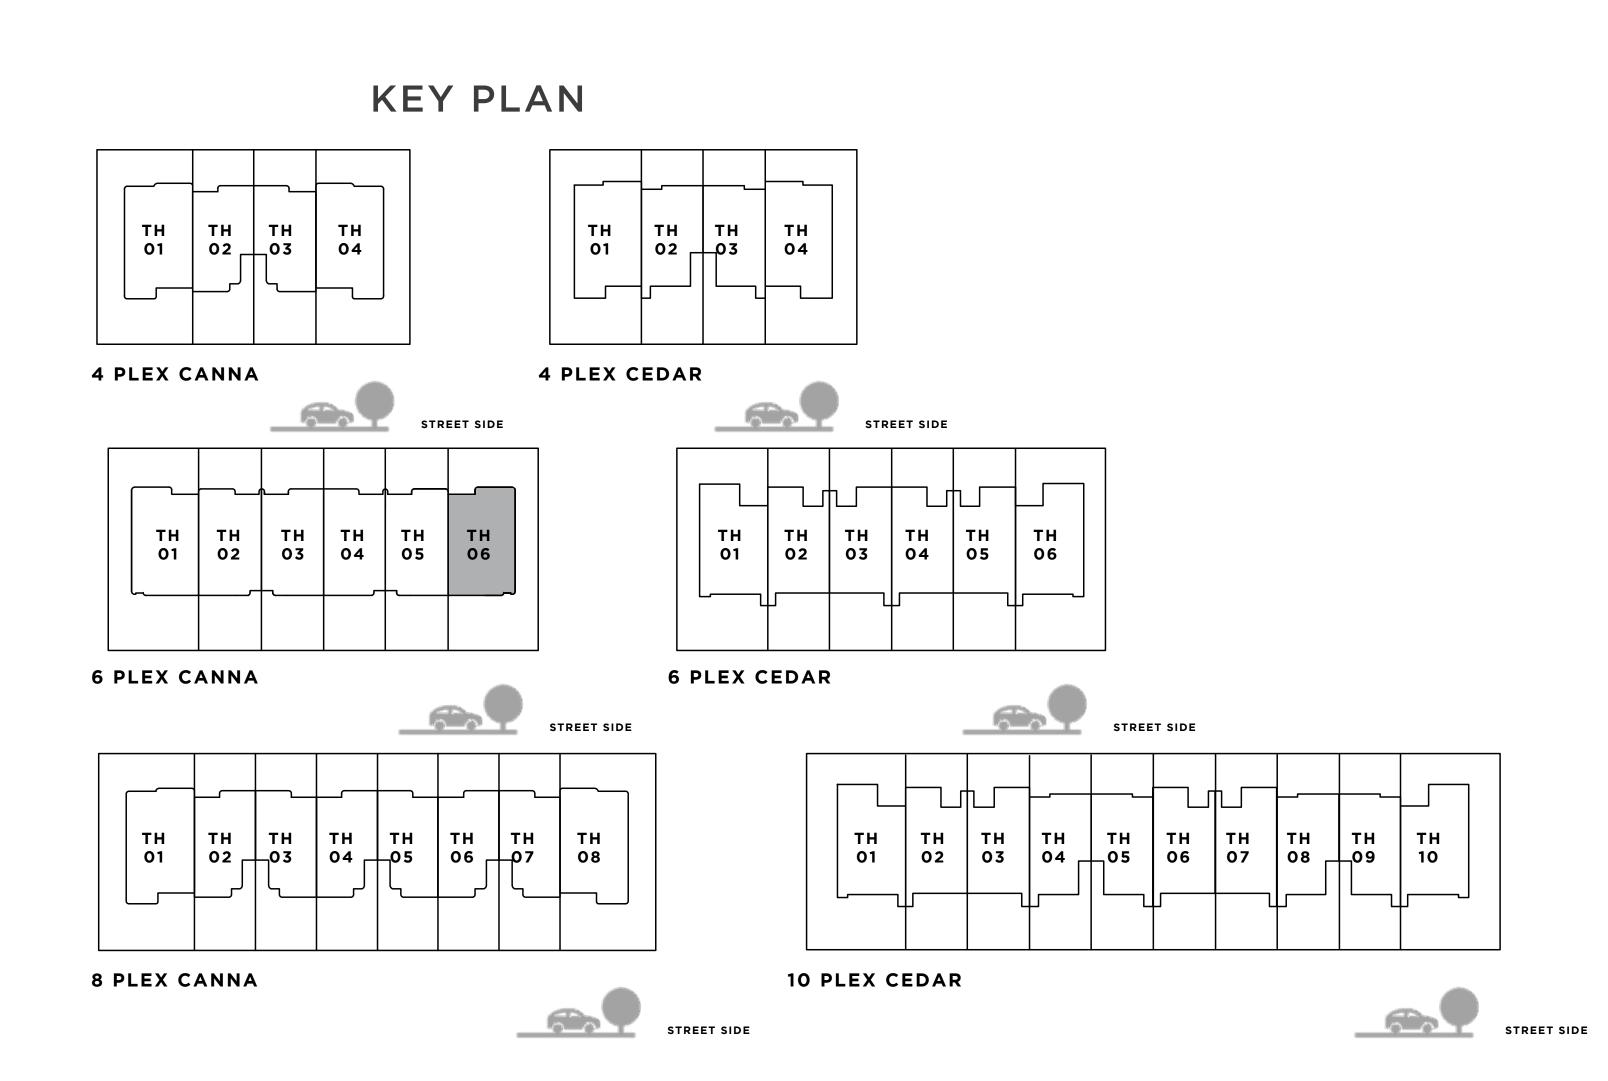

#### C A N N A 3 BEDROOM I A

| UNIT                 | TOTAL AREA   |            |
|----------------------|--------------|------------|
| 4 PLEX CANNA - TH 02 | 2232.65 SQFT | 207.42 SQM |
| 8 PLEX CANNA - TH 02 | 2234.48 SQFT | 207.59 SQM |
| 8 PLEX CANNA - TH 04 | 2237.60 SQFT | 207.88 SQM |
| 8 PLEX CANNA - TH 06 | 2237.49 SQFT | 207.87 SQM |

## C A N N A 3 BEDROOM I A

MIRRORED

| UNIT                 | TOTAL AREA   |            |
|----------------------|--------------|------------|
| 4 PLEX CANNA - TH 03 | 2232.76 SQFT | 207.43 SQM |
| 8 PLEX CANNA - TH 03 | 2244.06 SQFT | 208.48 SQM |

## C A N N A 3 BEDROOM I A

MIRRORED

| UNIT                 | TOTAL AREA   |            |
|----------------------|--------------|------------|
| 8 PLEX CANNA - TH 05 | 2237.60 SQFT | 207.88 SQM |
| 8 PLEX CANNA - TH 07 | 2234.48 SQFT | 207.59 SQM |

#### C A N N A 3 BEDROOM I B

| UNIT                 | TOTAL AREA   |            |
|----------------------|--------------|------------|
| 6 PLEX CANNA - TH 02 | 2442.22 SQFT | 226.89 SQM |
| 6 PLEX CANNA - TH 04 | 2442.22 SQFT | 226.89 SQM |

## C A N N A 3 BEDROOM I B

MIRRORED

| UNIT                 | TOTAL AREA   |            |
|----------------------|--------------|------------|
| 6 PLEX CANNA - TH 03 | 2442.22 SQFT | 226.89 SQM |
| 6 PLEX CANNA - TH 05 | 2442.22 SQFT | 226.89 SQM |

#### C A N N A 4 BEDROOM I A

| UNIT                 | TOTAL AREA   |            |
|----------------------|--------------|------------|
| 4 PLEX CANNA - TH 01 | 2683.33 SQFT | 249.29 SQM |
| 8 PLEX CANNA - TH 01 | 2683.33 SQFT | 249.29 SQM |

## c a n n a 4 BEDROOM I A

MIRRORED

| UNIT                 | TOTAL AREA   |            |
|----------------------|--------------|------------|
| 4 PLEX CANNA - TH 04 | 2683.33 SQFT | 249.29 SQM |
| 8 PLEX CANNA - TH 08 | 2683.33 SQFT | 249.29 SQM |

#### c a N N A 4 BEDROOM I B

UNIT TOTAL AREA
6 PLEX CANNA - TH 01 2546.95 SQFT 236.62 SQM

#### c a n n a 4 BEDROOM I B

MIRRORED

UNIT TOTAL AREA
6 PLEX CANNA - TH 06 2546.95 SQFT 236.62 SQM

GROUND FLOOR