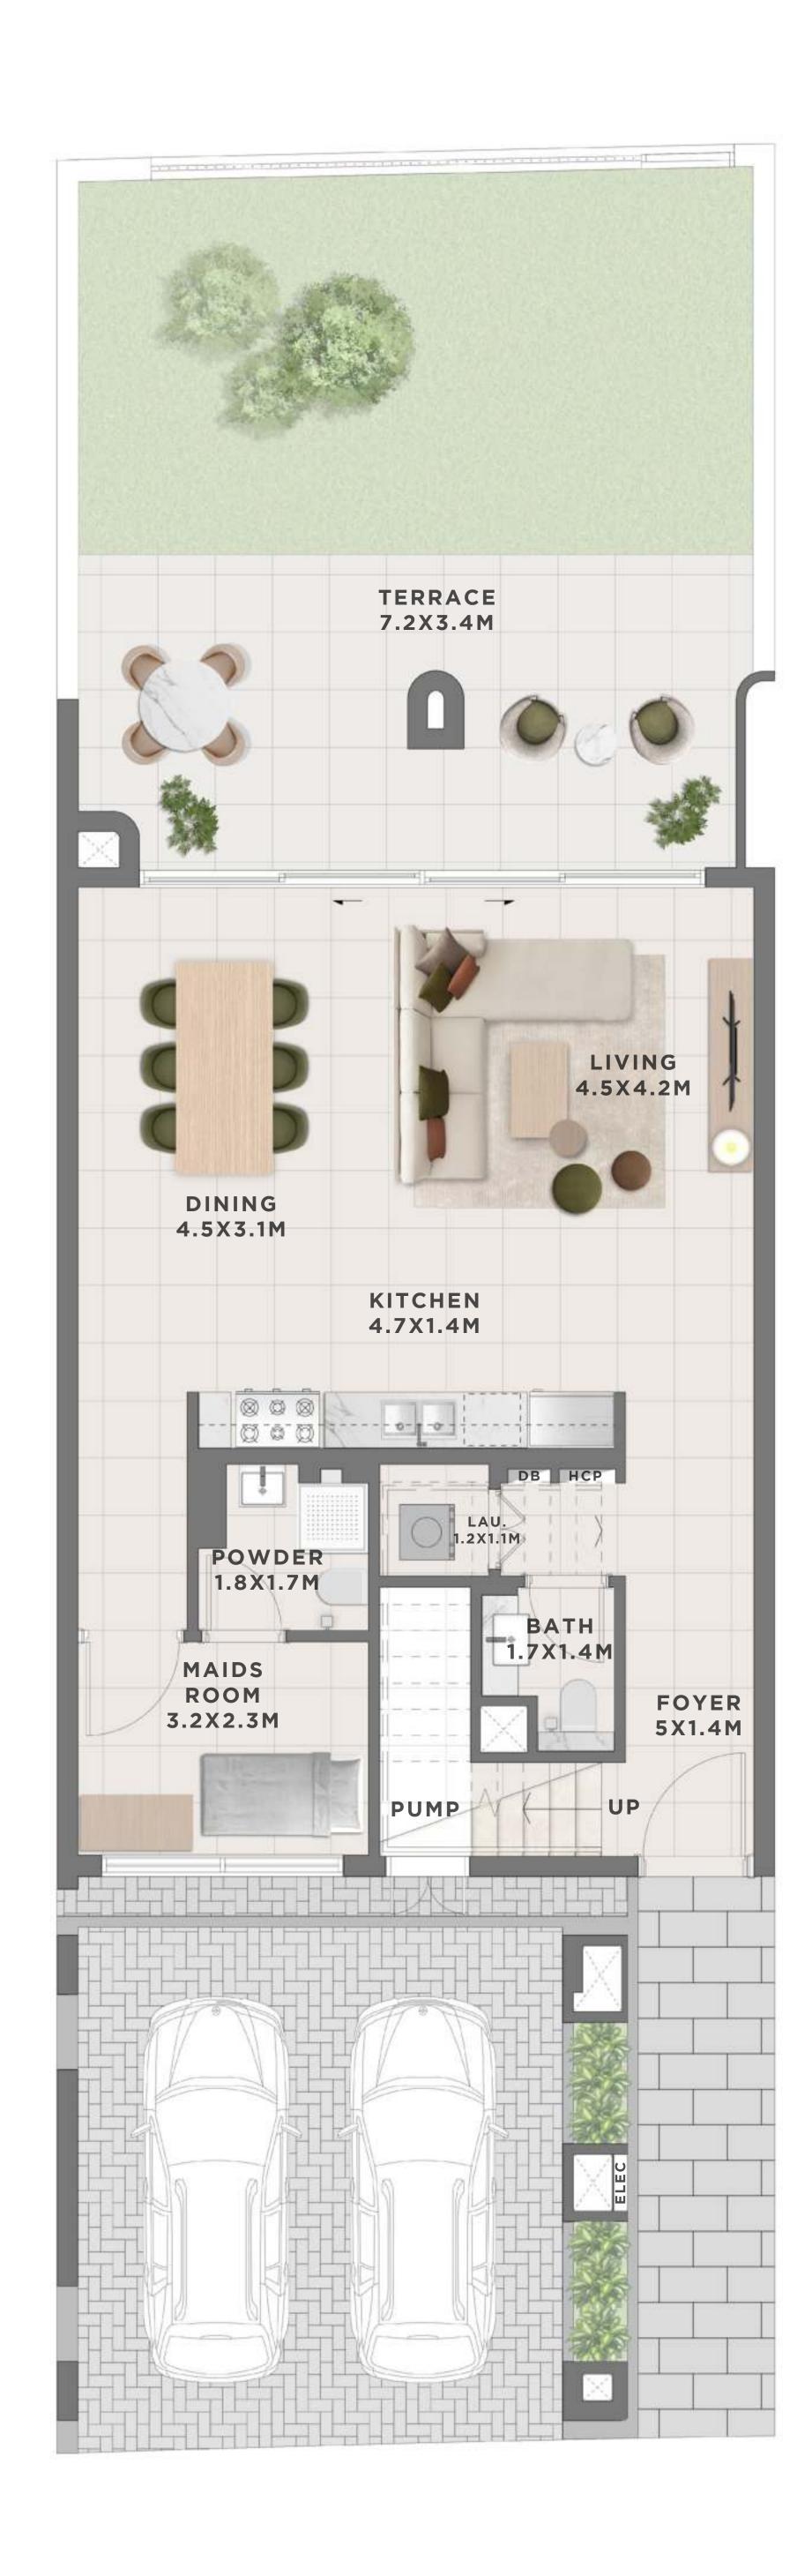

SQM |













## C A N N A 3 BEDROOM I A

MIRRORED

| UNIT                 | TOTAL AREA   |            |
|----------------------|--------------|------------|
| 4 PLEX CANNA - TH 03 | 2232.76 SQFT | 207.43 SQM |
| 8 PLEX CANNA - TH 03 | 2244.06 SQFT | 208.48 SQM |

#### 











## C A N N A 3 BEDROOM I A

MIRRORED

| UNIT                 | TOTAL AREA   |            |
|----------------------|--------------|------------|
| 8 PLEX CANNA - TH 05 | 2237.60 SQFT | 207.88 SQM |
| 8 PLEX CANNA - TH 07 | 2234.48 SQFT | 207.59 SQM |

#### 











#### C A N N A 3 BEDROOM I B

| UNIT                 | TOTAL AREA   |            |
|----------------------|--------------|------------|
| 6 PLEX CANNA - TH 02 | 2442.22 SQFT | 226.89 SQM |
| 6 PLEX CANNA - TH 04 | 2442.22 SQFT | 226.89 SQM |









FIRST FLOOR





## C A N N A 3 BEDROOM I B

MIRRORED

| UNIT                 | TOTAL AREA   |            |
|----------------------|--------------|------------|
| 6 PLEX CANNA - TH 03 | 2442.22 SQFT | 226.89 SQM |
| 6 PLEX CANNA - TH 05 | 2442.22 SQFT | 226.89 SQM |









FIRST FLOOR





#### C A N N A 4 BEDROOM I A

| UNIT                 | TOTAL AREA   |            |
|----------------------|--------------|------------|
| 4 PLEX CANNA - TH 01 | 2683.33 SQFT | 249.29 SQM |
| 8 PLEX CANNA - TH 01 | 2683.33 SQFT | 249.29 SQM |







GROUND FLOOR





## c a n n a 4 BEDROOM I A

MIRRORED

| UNIT                 | TOTAL AREA   |            |
|----------------------|--------------|------------|
| 4 PLEX CANNA - TH 04 | 2683.33 SQFT | 249.29 SQM |
| 8 PLEX CANNA - TH 08 | 2683.33 SQFT