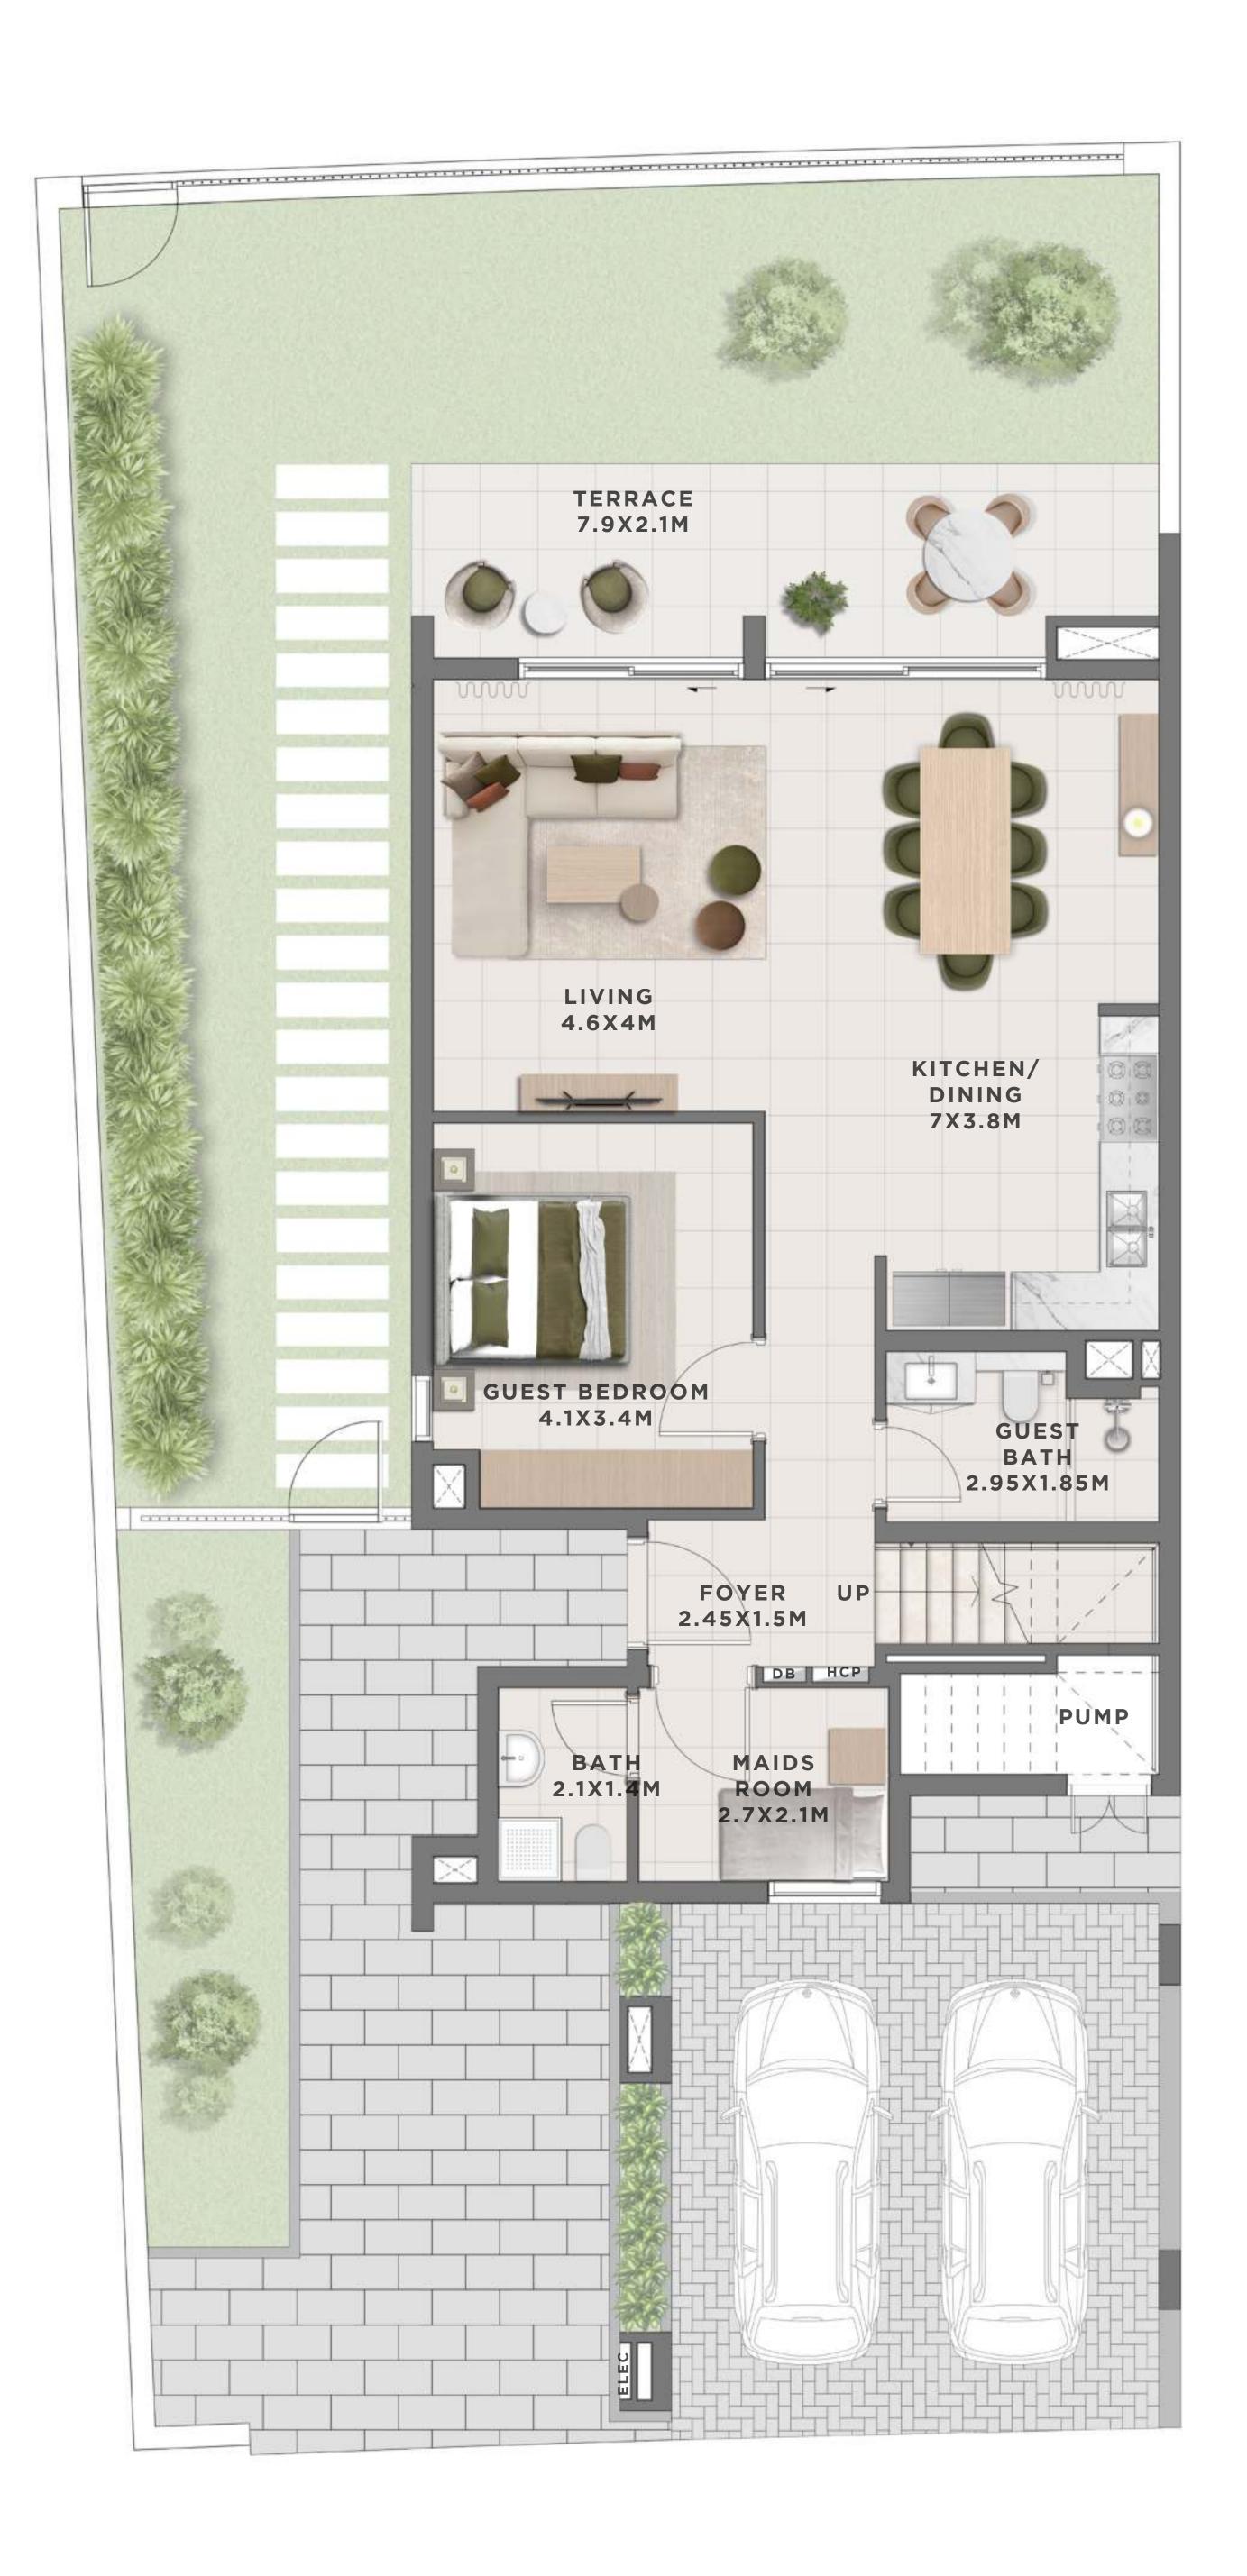

GROUND FLOOR

#### C A N N A 4 BEDROOM I A

| UNIT                 | TOTAL AREA   |            |
|----------------------|--------------|------------|
| 4 PLEX CANNA - TH 01 | 2683.33 SQFT | 249.29 SQM |
| 8 PLEX CANNA - TH 01 | 2683.33 SQFT | 249.29 SQM |

## c a n n a 4 BEDROOM I A

MIRRORED

| UNIT                 | TOTAL AREA   |            |
|----------------------|--------------|------------|
| 4 PLEX CANNA - TH 04 | 2683.33 SQFT | 249.29 SQM |
| 8 PLEX CANNA - TH 08 | 2683.33 SQFT | 249.29 SQM |