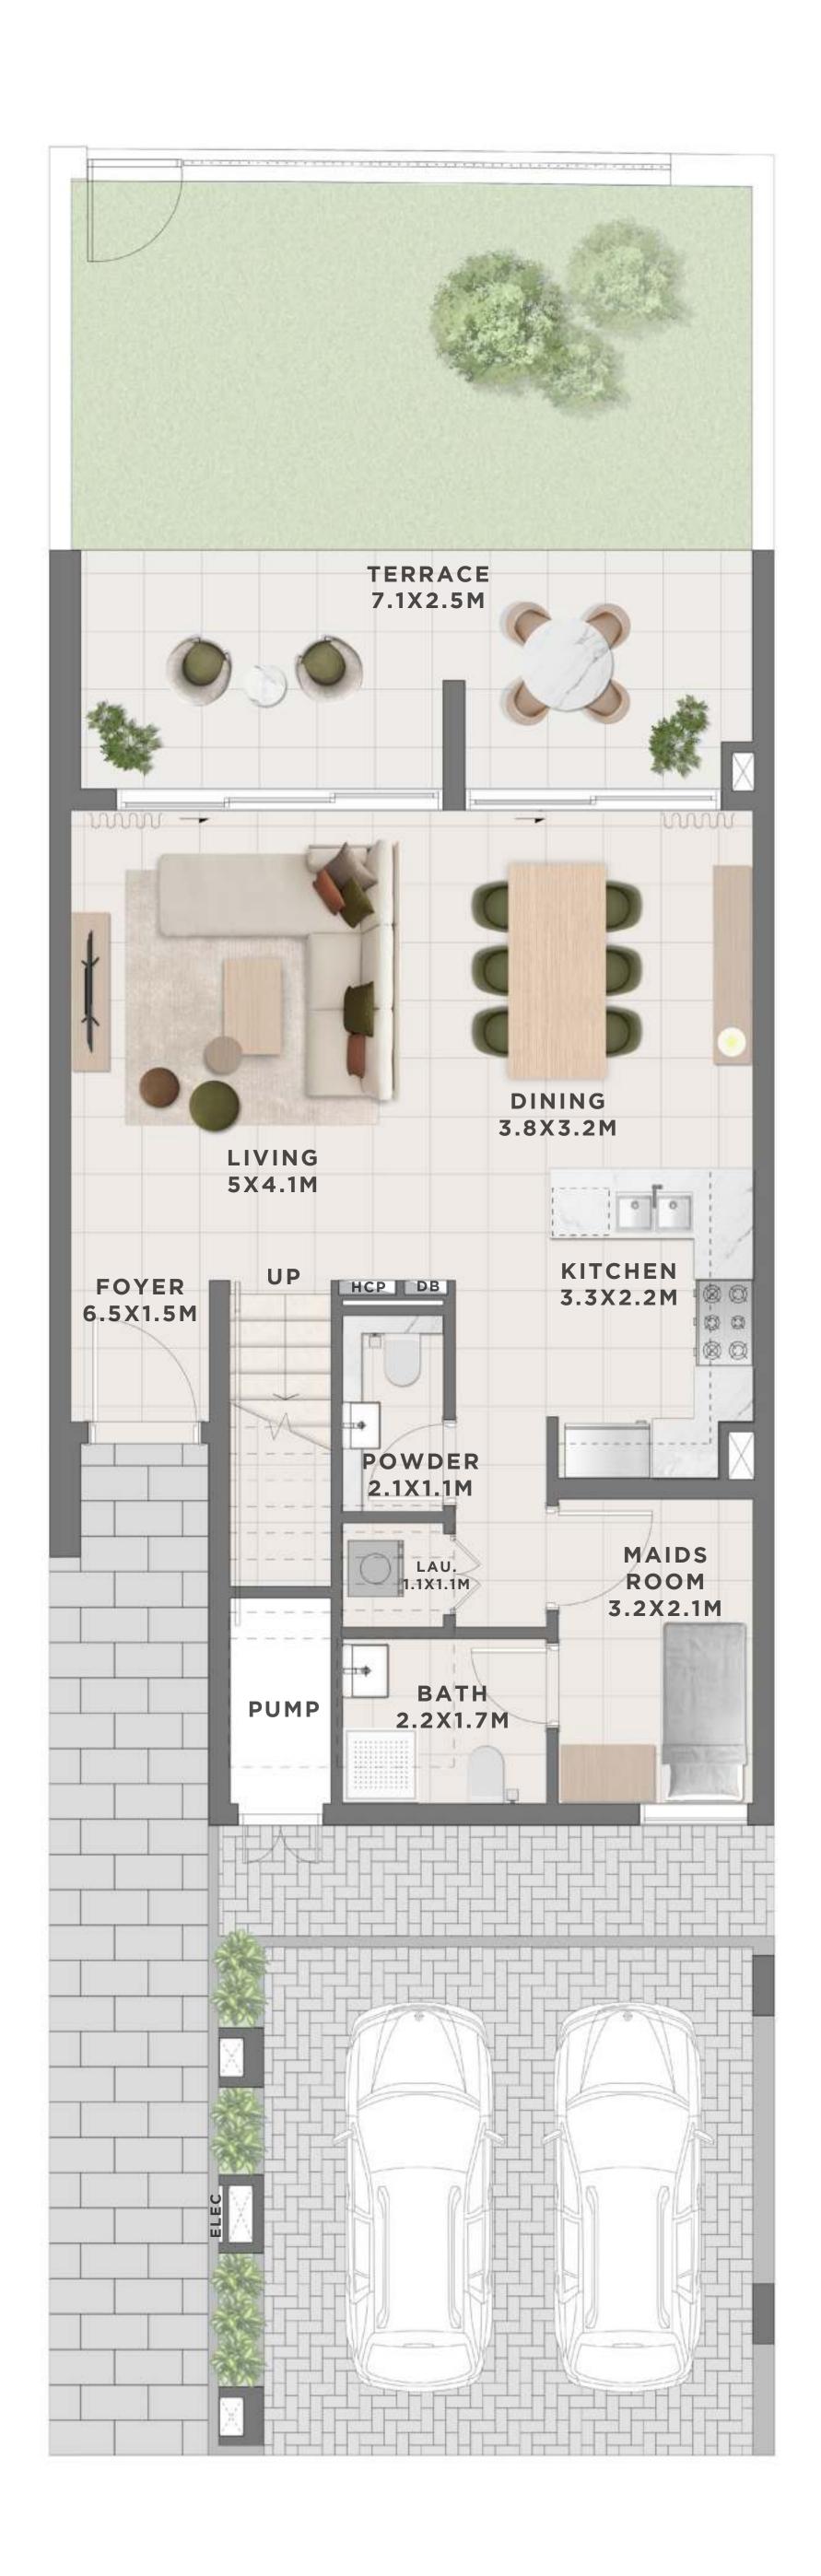

546.95 SQFT 236.62 SQM













#### c a n n a 4 BEDROOM I B

MIRRORED

UNIT TOTAL AREA
6 PLEX CANNA - TH 06 2546.95 SQFT 236.62 SQM







GROUND FLOOR





#### C E D A R 3 BEDROOM I A

| UNIT                  | TOTAL AREA   |            |
|-----------------------|--------------|------------|
| 4 PLEX CEDAR - TH 02  | 2363.75 SQFT | 219.60 SQM |
| 10 PLEX CEDAR - TH 04 | 2377.21 SQFT | 220.85 SQM |
| 10 PLEX CEDAR - TH 08 | 2377.21 SQFT | 220.85 SQM |







GROUND FLOOR







## C E D A R 3 BEDROOM I A

MIRRORED

| UNIT                  | TOTAL AREA   |            |
|-----------------------|--------------|------------|
| 4 PLEX CEDAR - TH 03  | 2363.75 SQFT | 219.60 SQM |
| 10 PLEX CEDAR - TH 05 | 2420.59 SQFT | 224.88 SQM |
| 10 PLEX CEDAR - TH 09 | 2377.75 SQFT | 220.90 SQM |







GROUND FLOOR







#### C E D A R 3 BEDROOM I B

| UNIT                  | TOTAL AREA   |            |
|-----------------------|--------------|------------|
| 6 PLEX CEDAR - TH 02  | 2347.93 SQFT | 218.13 SQM |
| 6 PLEX CEDAR - TH 04  | 2347.39 SQFT | 218.08 SQM |
| 10 PLEX CEDAR - TH 02 | 2345.99 SQFT | 217.95 SQM |
| 10 PLEX CEDAR - TH 06 | 2390.45 SQFT | 222.08 SQM |







GROUND FLOOR





## C E D A R 3 BEDROOM I B

#### MIRRORED

| UNIT                  | TOTAL AREA   |            |
|-----------------------|--------------|------------|
| 6 PLEX CEDAR - TH 03  | 2347.39 SQFT | 218.08 SQM |
| 6 PLEX CEDAR - TH 05  | 2347.93 SQFT | 218.13 SQM |
| 10 PLEX CEDAR - TH 03 | 2346.85 SQFT | 218.03 SQM |
| 10 PLEX CEDAR - TH 07 | 2346.85 SQFT | 218.03 SQM |







GROUND FLOOR





####