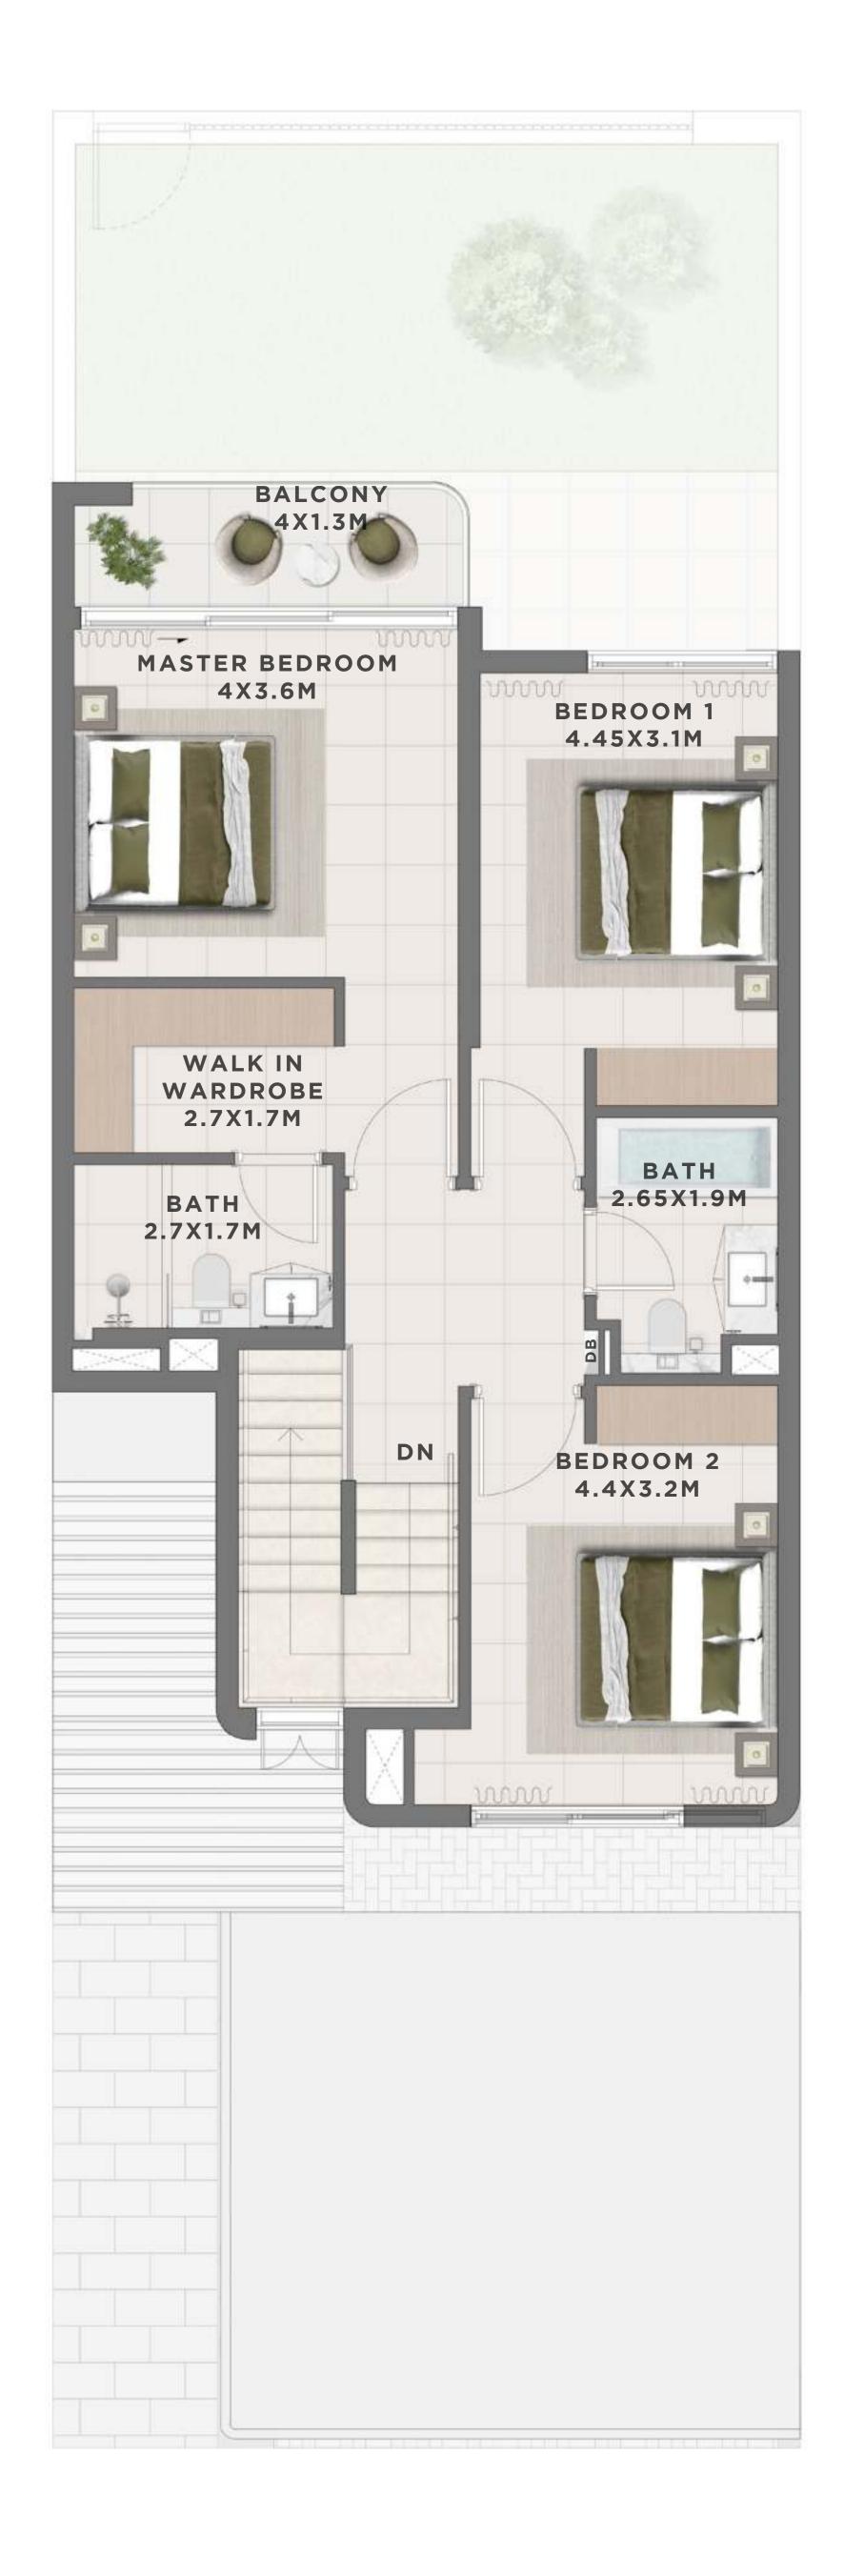

#### C A N N A 3 BEDROOM I B

| UNIT                 | TOTAL AREA   |            |
|----------------------|--------------|------------|
| 6 PLEX CANNA - TH 02 | 2442.22 SQFT | 226.89 SQM |
| 6 PLEX CANNA - TH 04 | 2442.22 SQFT | 226.89 SQM |

FIRST FLOOR