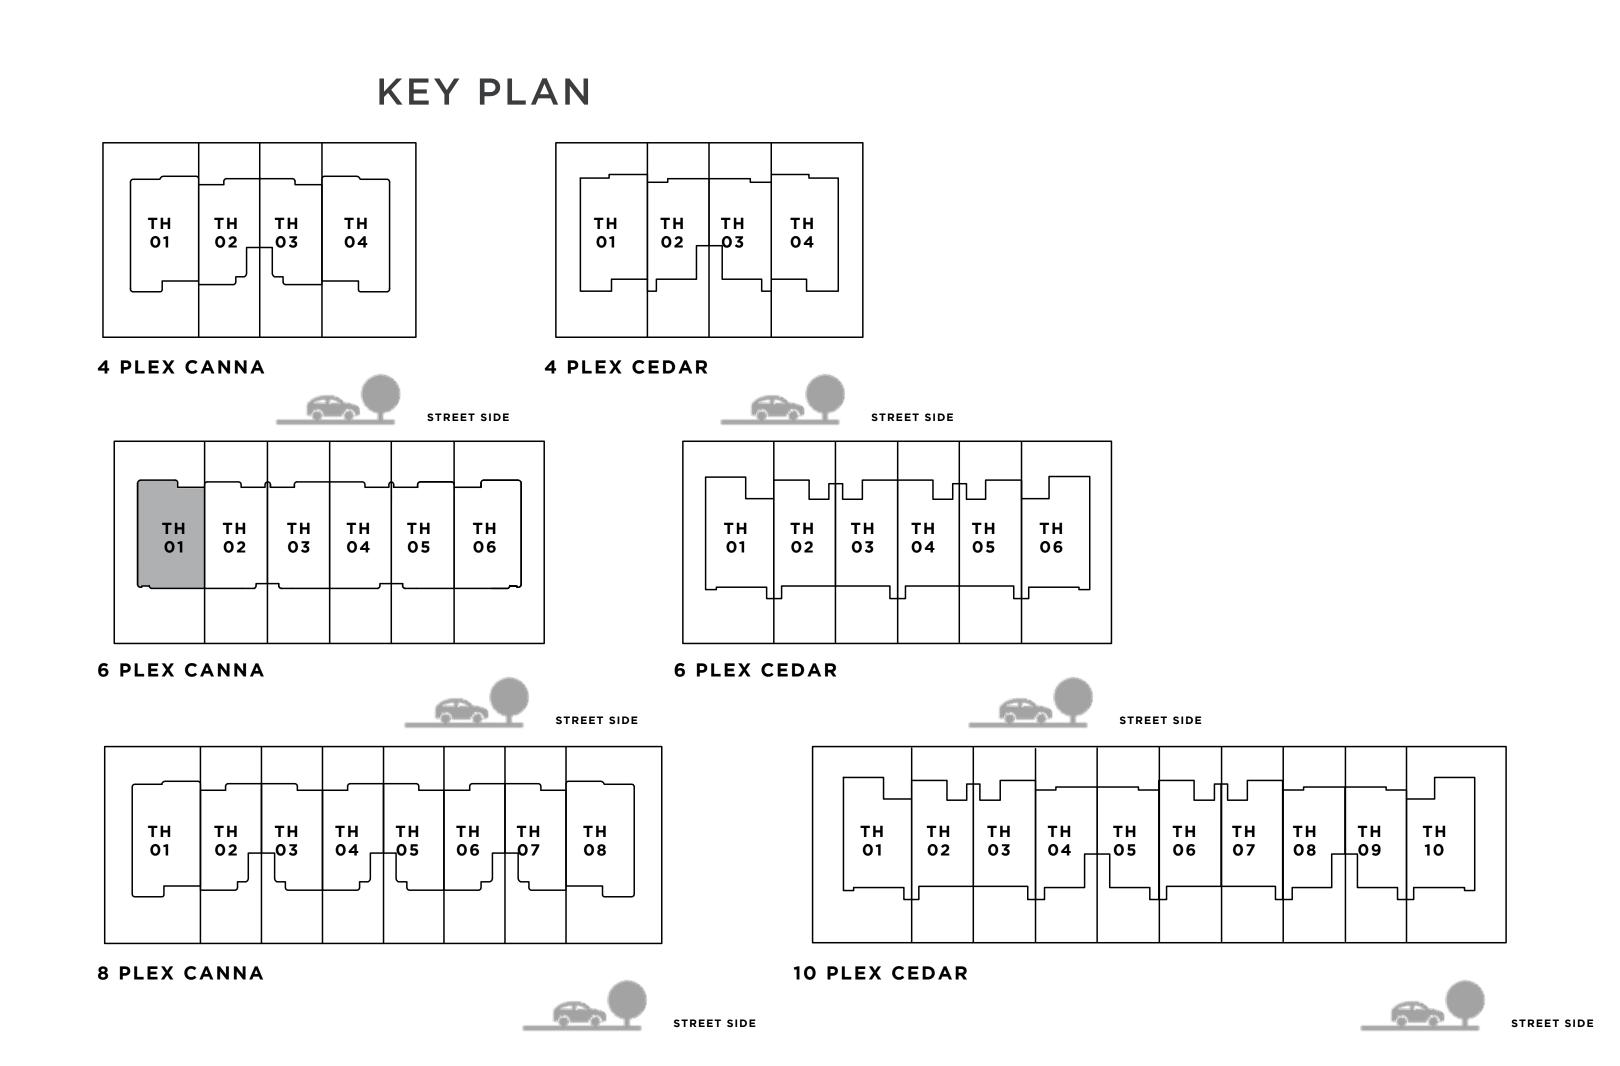

#### c a N N A 4 BEDROOM I B

UNIT TOTAL AREA
6 PLEX CANNA - TH 01 2546.95 SQFT 236.62 SQM