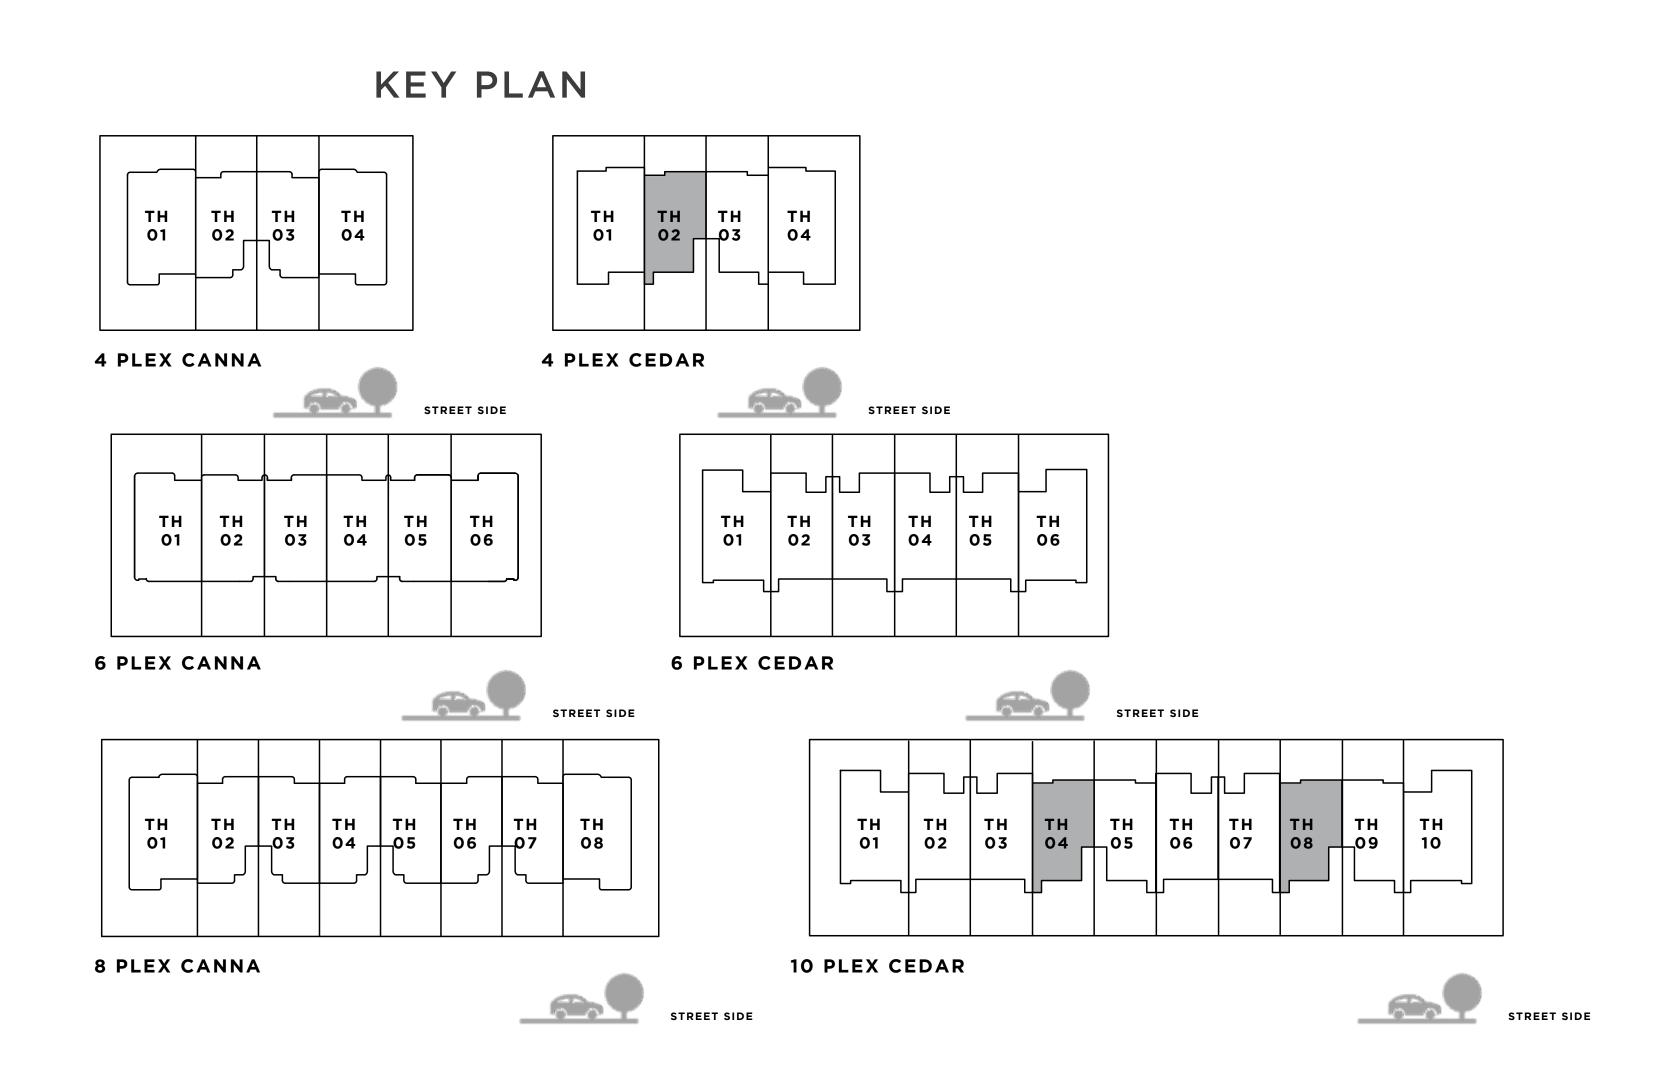

n n a 4 BEDROOM I A

MIRRORED

| UNIT                 | TOTAL AREA   |            |
|----------------------|--------------|------------|
| 4 PLEX CANNA - TH 04 | 2683.33 SQFT | 249.29 SQM |
| 8 PLEX CANNA - TH 08 | 2683.33 SQFT | 249.29 SQM |







GROUND FLOOR





#### c a N N A 4 BEDROOM I B

UNIT TOTAL AREA
6 PLEX CANNA - TH 01 2546.95 SQFT 236.62 SQM













#### c a n n a 4 BEDROOM I B

MIRRORED

UNIT TOTAL AREA
6 PLEX CANNA - TH 06 2546.95 SQFT 236.62 SQM







GROUND FLOOR





#### C E D A R 3 BEDROOM I A

| UNIT                  | TOTAL AREA   |            |
|-----------------------|--------------|------------|
| 4 PLEX CEDAR - TH 02  | 2363.75 SQFT | 219.60 SQM |
| 10 PLEX CEDAR - TH 04 | 2377.21 SQFT | 220.85 SQM |
| 10 PLEX CEDAR - TH 08 | 2377.21 SQFT | 220.85 SQM |







GROUND FLOOR







## C E D A R 3 BEDROOM I A

MIRRORED

| UNIT                  | TOTAL AREA   |            |
|-----------------------|--------------|------------|
| 4 PLEX CEDAR - TH 03  | 2363.75 SQFT | 219.60 SQM |
| 10 PLEX CEDAR - TH 05 | 2420.59 SQFT | 224.88 SQM |
| 10 PLEX CEDAR - TH 09 | 2377.75 SQFT | 220.90 SQM |







GROUND FLOOR







#### C E D A R 3 BEDROOM I B

| UNIT                  | TOTAL AREA   |            |
|-----------------------|--------------|------------|
| 6 PLEX CEDAR - TH 02  | 2347.93 SQFT | 218.13 SQM |
| 6 PLEX CEDAR - TH 04  | 2347.39 SQFT | 218.08 SQM |
| 10 PLEX CEDAR - TH 02 | 2345.99 SQFT | 217.95 SQM |
| 10 PLEX CEDAR - TH 06 | 2390.45 SQFT | 222.08 SQM |







GROUND FLOOR





## C E D A R 3 BEDROOM I B

#### MIRRORED

| UNIT