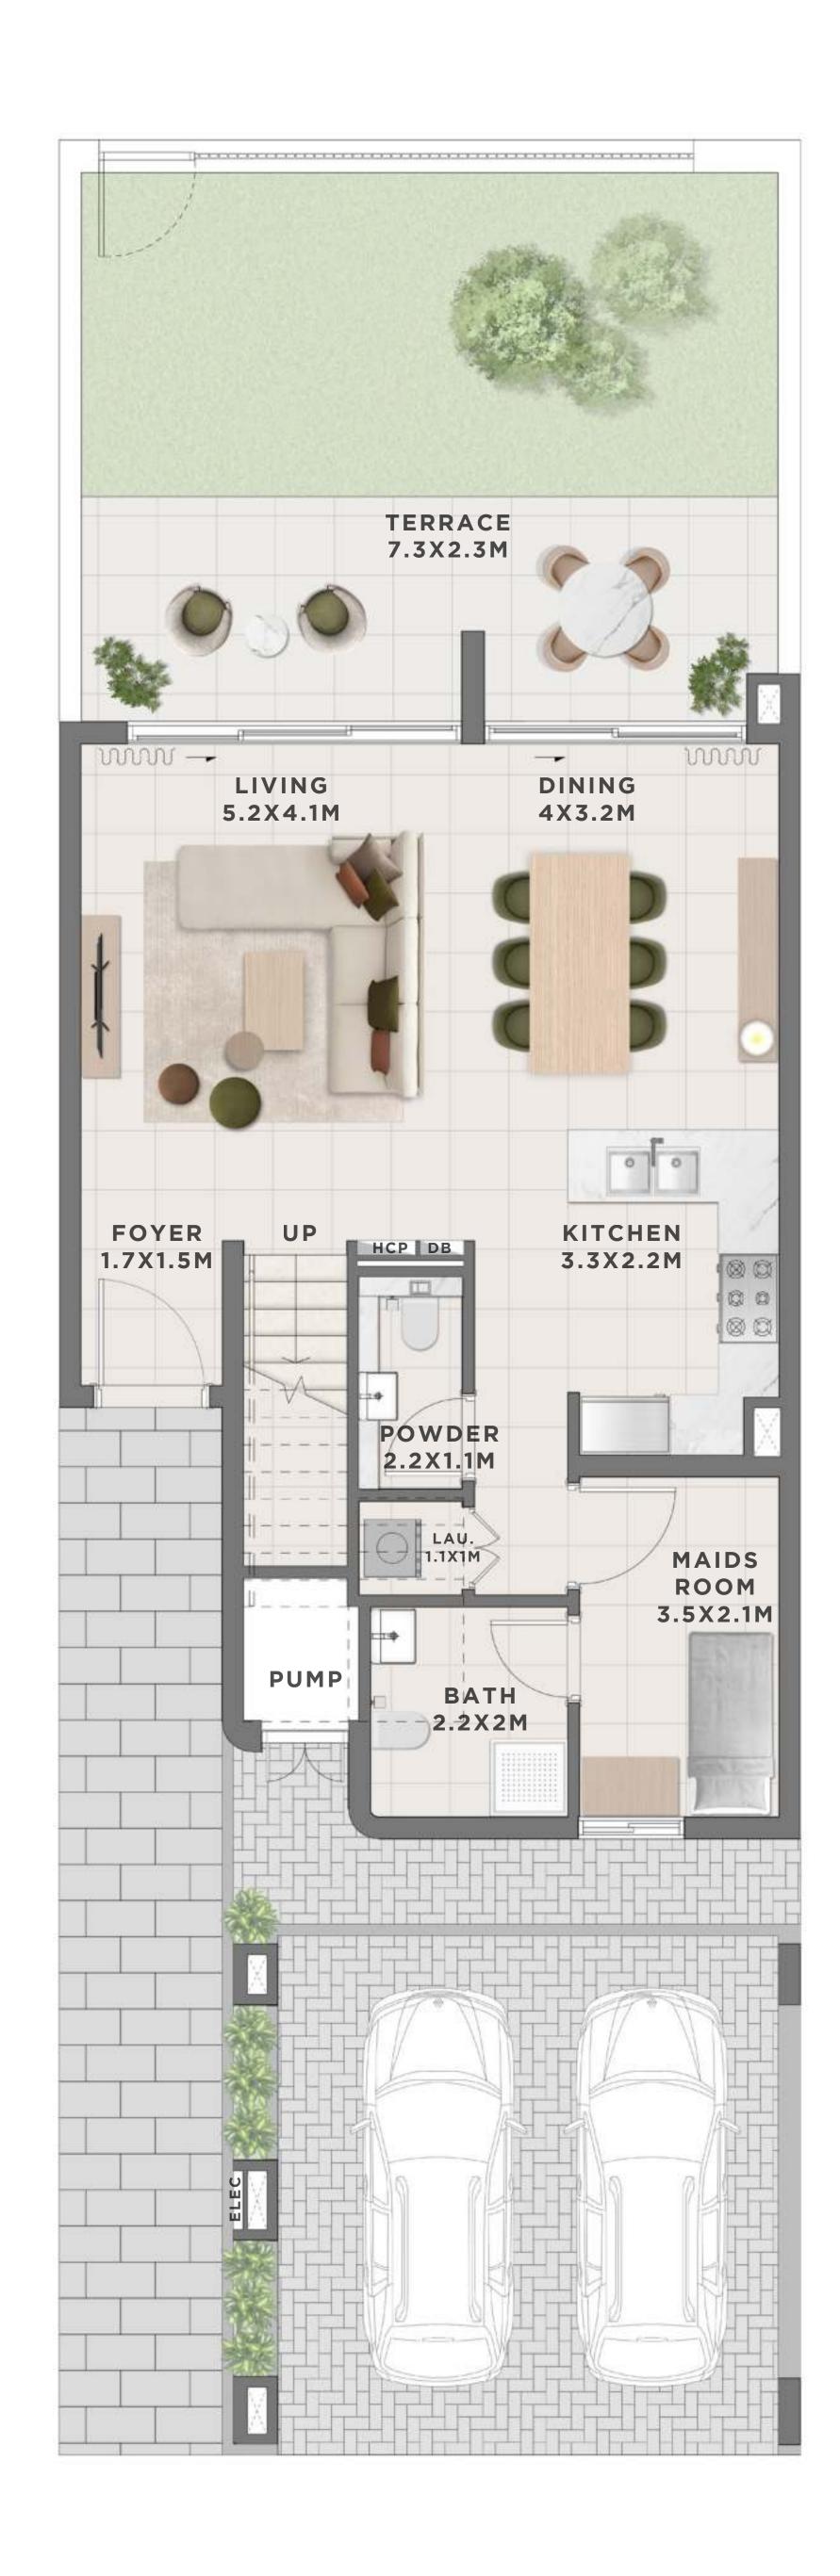

#### C A N N A 4 BEDROOM I A

| UNIT                 | TOTAL AREA   |            |
|----------------------|--------------|------------|
| 4 PLEX CANNA - TH 01 | 2683.33 SQFT | 249.29 SQM |
| 8 PLEX CANNA - TH 01 | 2683.33 SQFT | 249.29 SQM |

GROUND FLOOR

## c a n n a 4 BEDROOM I A

MIRRORED

| UNIT                 | TOTAL AREA   |            |
|----------------------|--------------|------------|
| 4 PLEX CANNA - TH 04 | 2683.33 SQFT | 249.29 SQM |
| 8 PLEX CANNA - TH 08 | 2683.33 SQFT | 249.29 SQM |