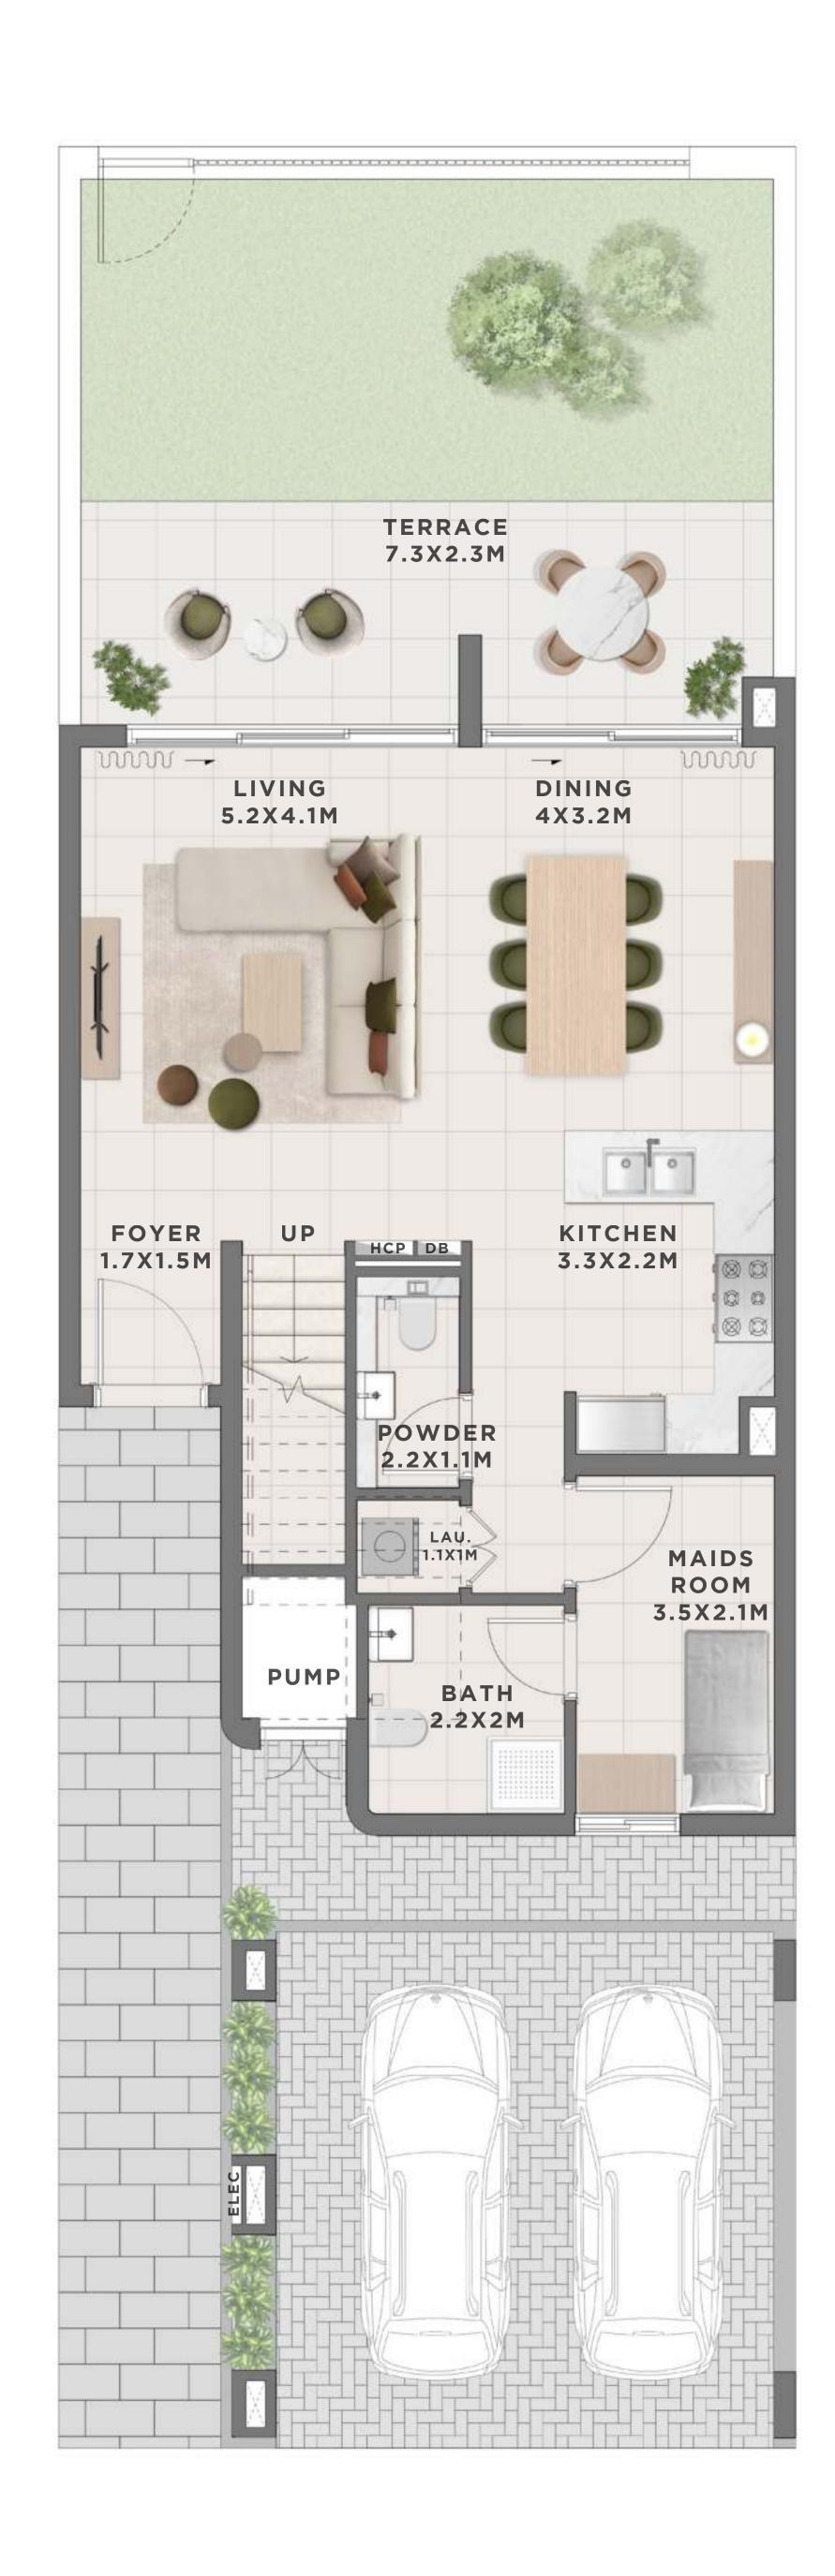

#### c a N N A 4 BEDROOM I B

UNIT TOTAL AREA
6 PLEX CANNA - TH 01 2546.95 SQFT 236.62 SQM

#### c a n n a 4 BEDROOM I B

MIRRORED

UNIT TOTAL AREA
6 PLEX CANNA - TH 06 2546.95 SQFT 236.62 SQM

GROUND FLOOR