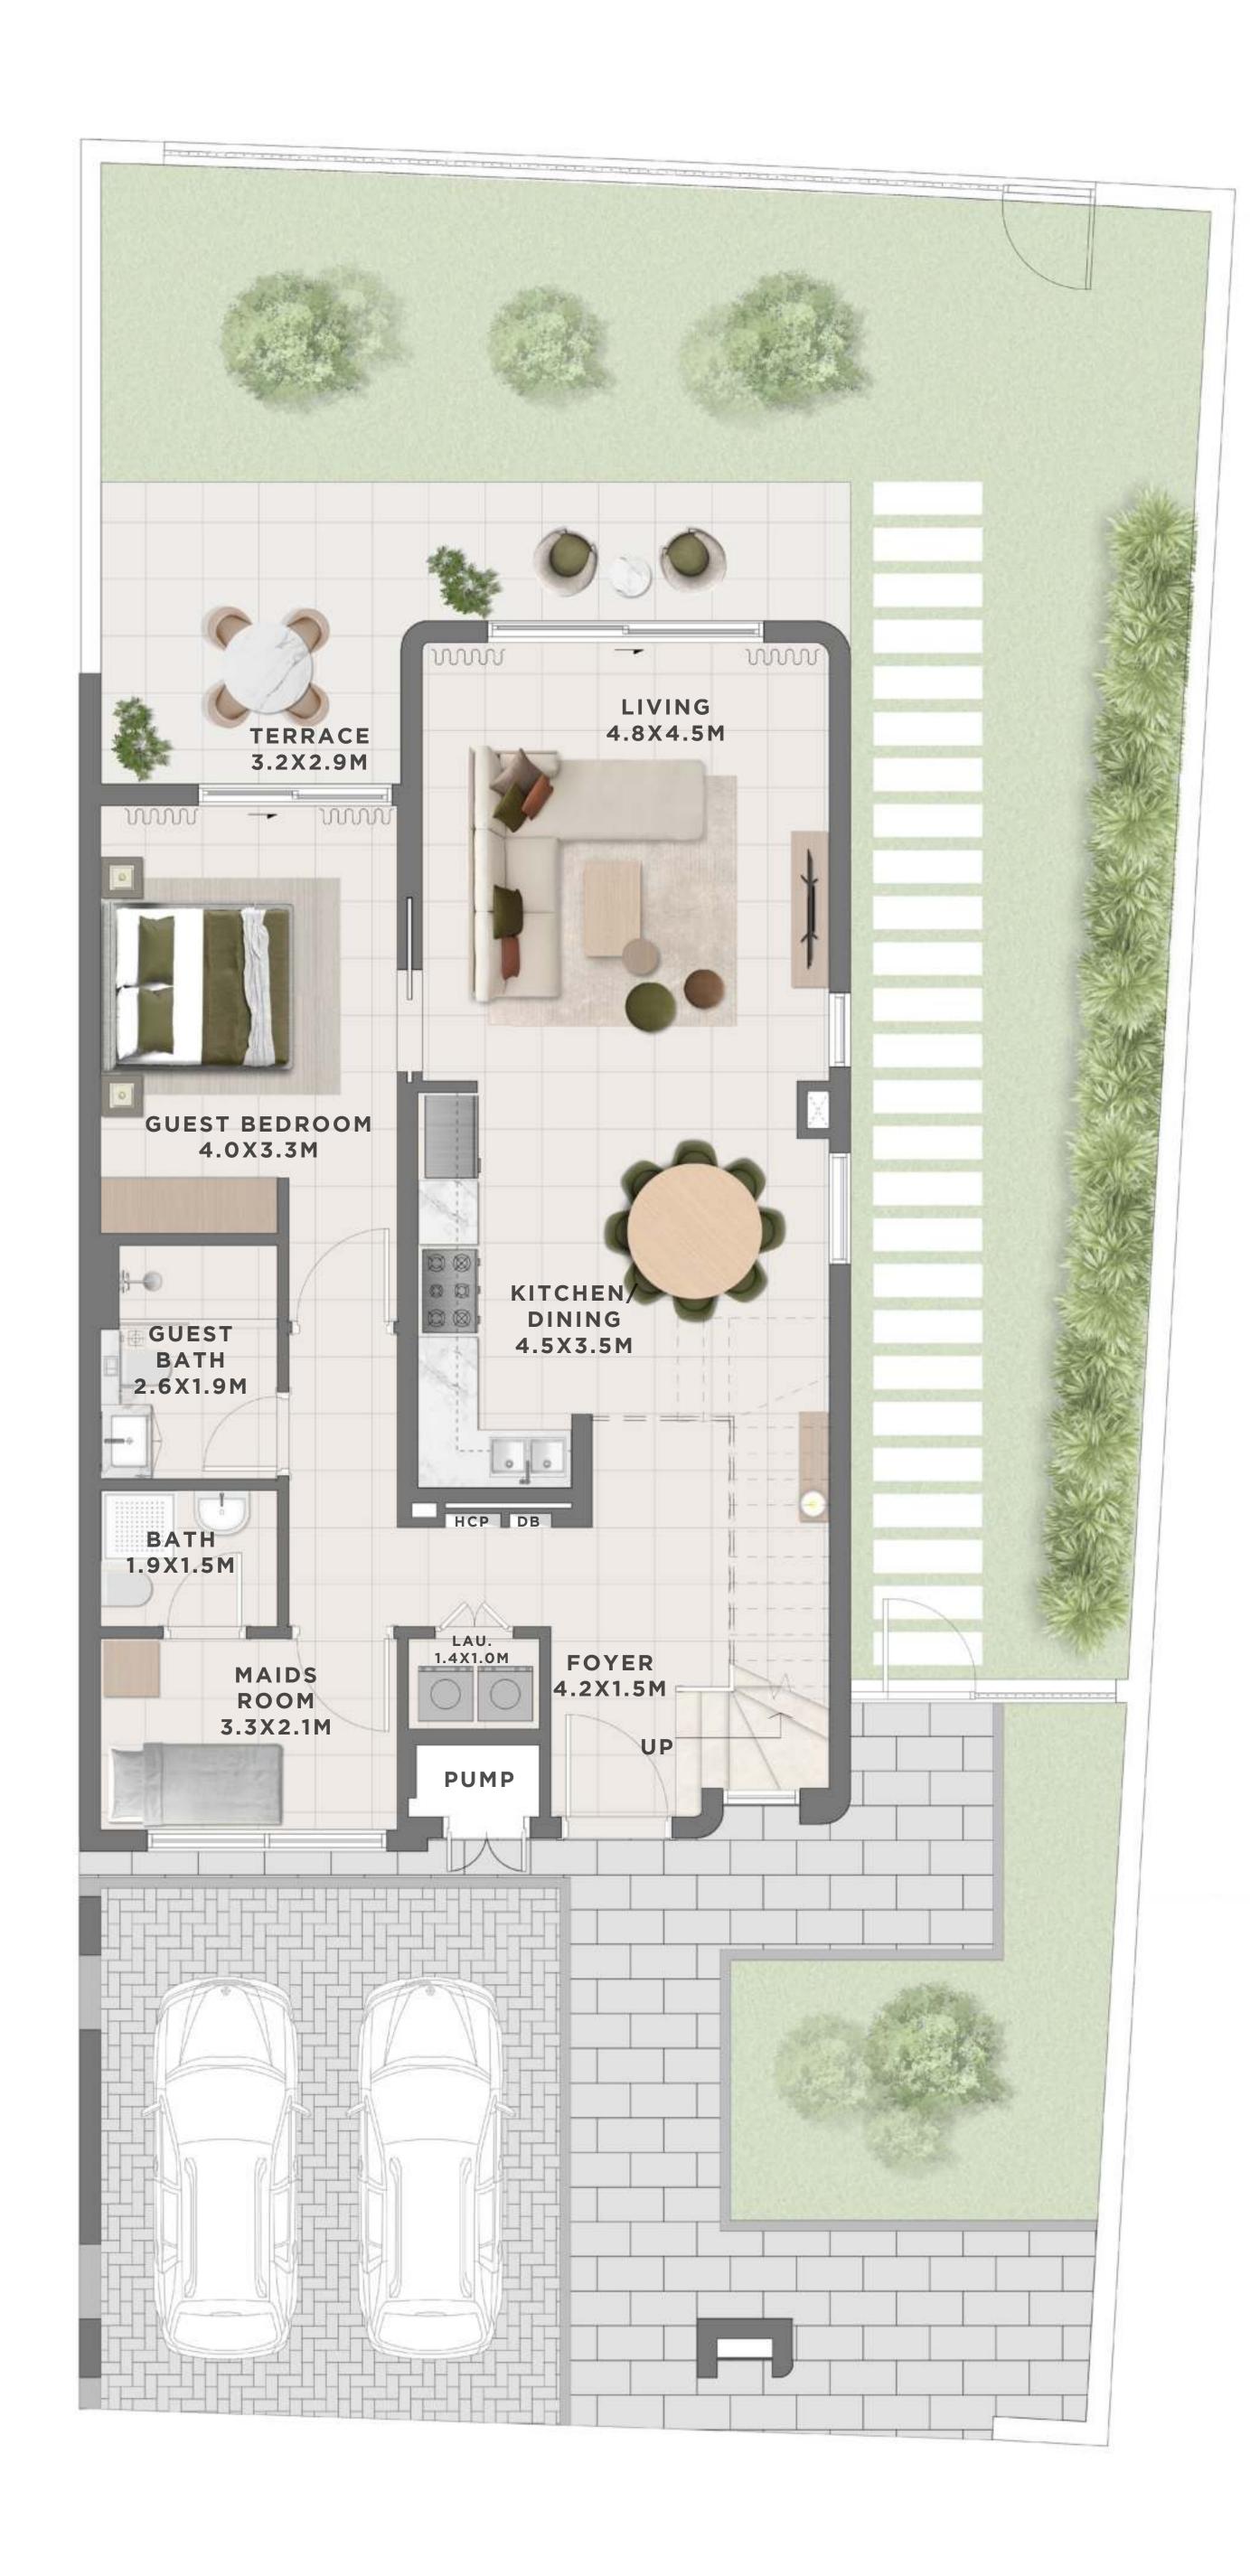

#### c a N N A 4 BEDROOM I B

UNIT TOTAL AREA
6 PLEX CANNA - TH 01 2546.95 SQFT 236.62 SQM

GROUND FLOOR