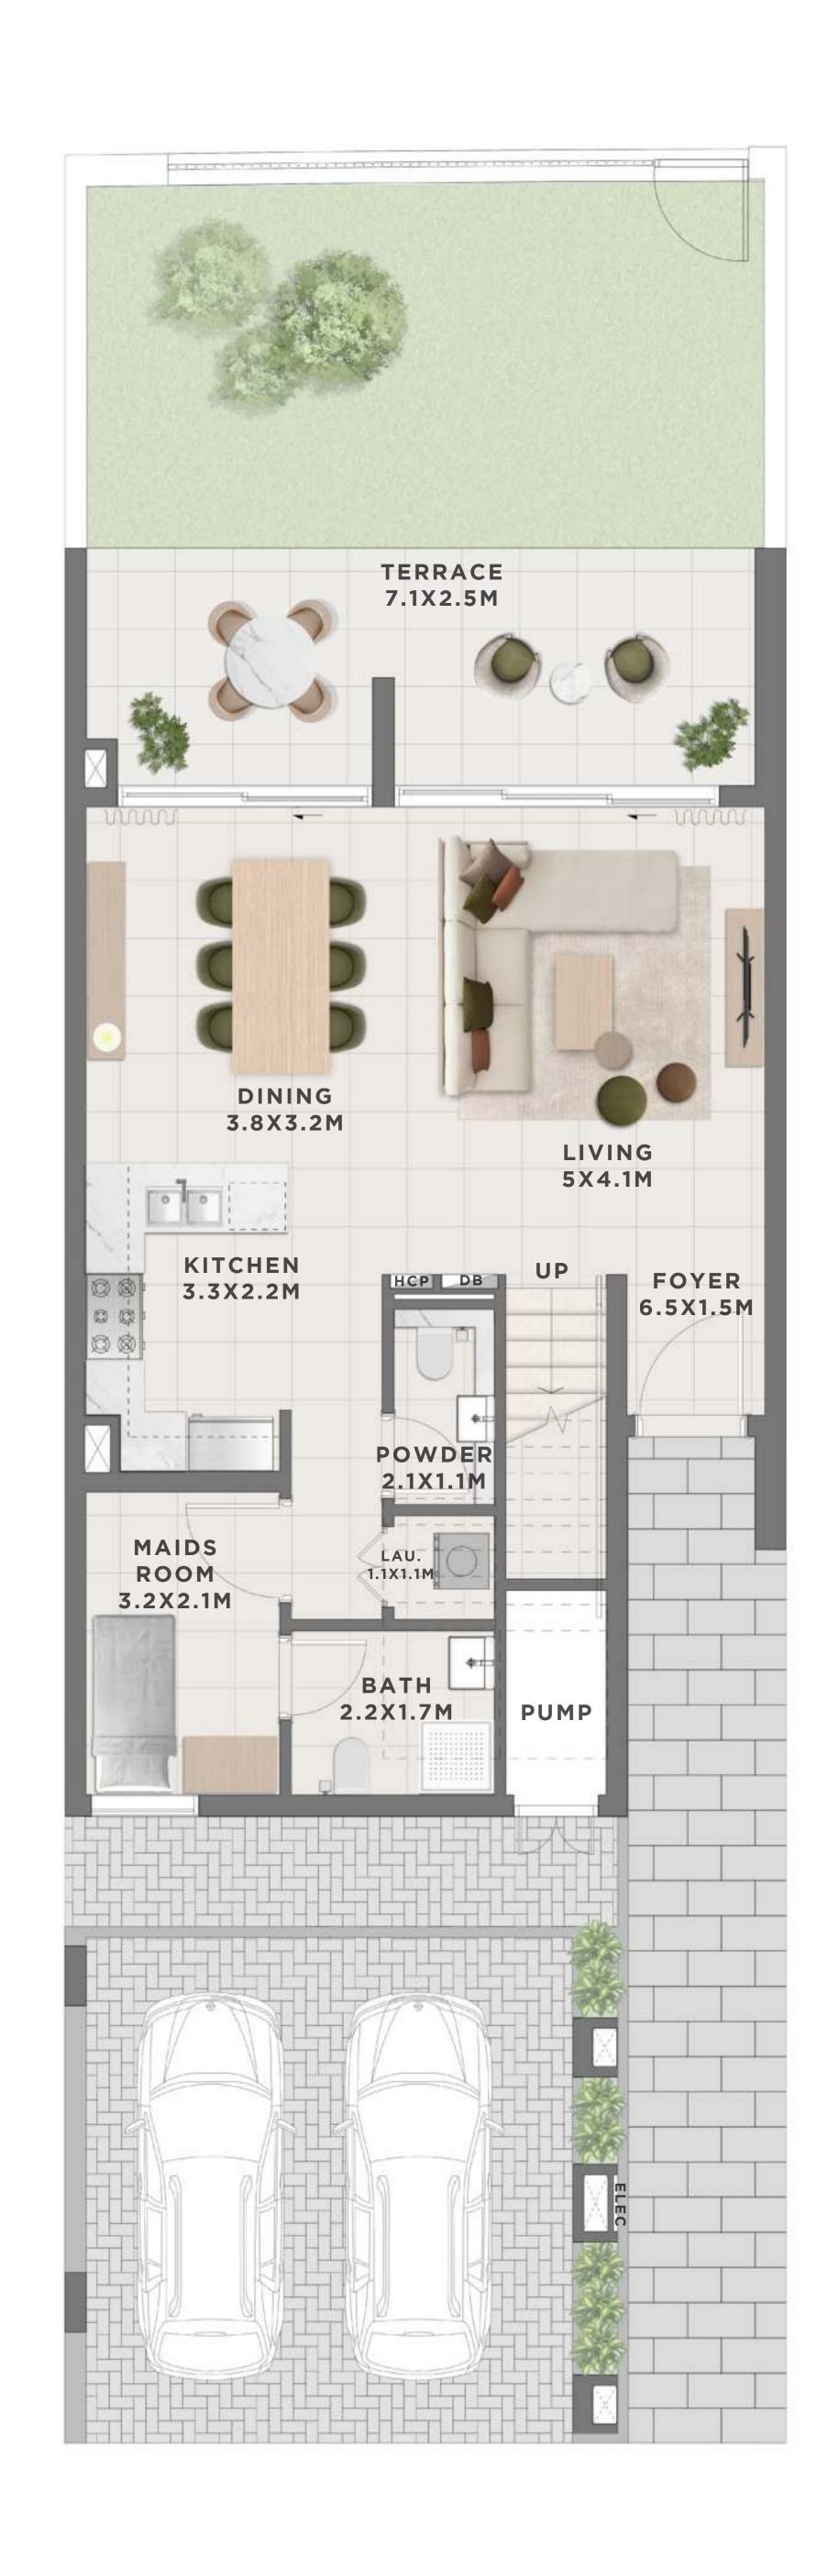

#### C A N N A 4 BEDROOM I A

| UNIT                 | TOTAL AREA   |            |
|----------------------|--------------|------------|
| 4 PLEX CANNA - TH 01 | 2683.33 SQFT | 249.29 SQM |
| 8 PLEX CANNA - TH 01 | 2683.33 SQFT | 249.29 SQM |

GROUND FLOOR