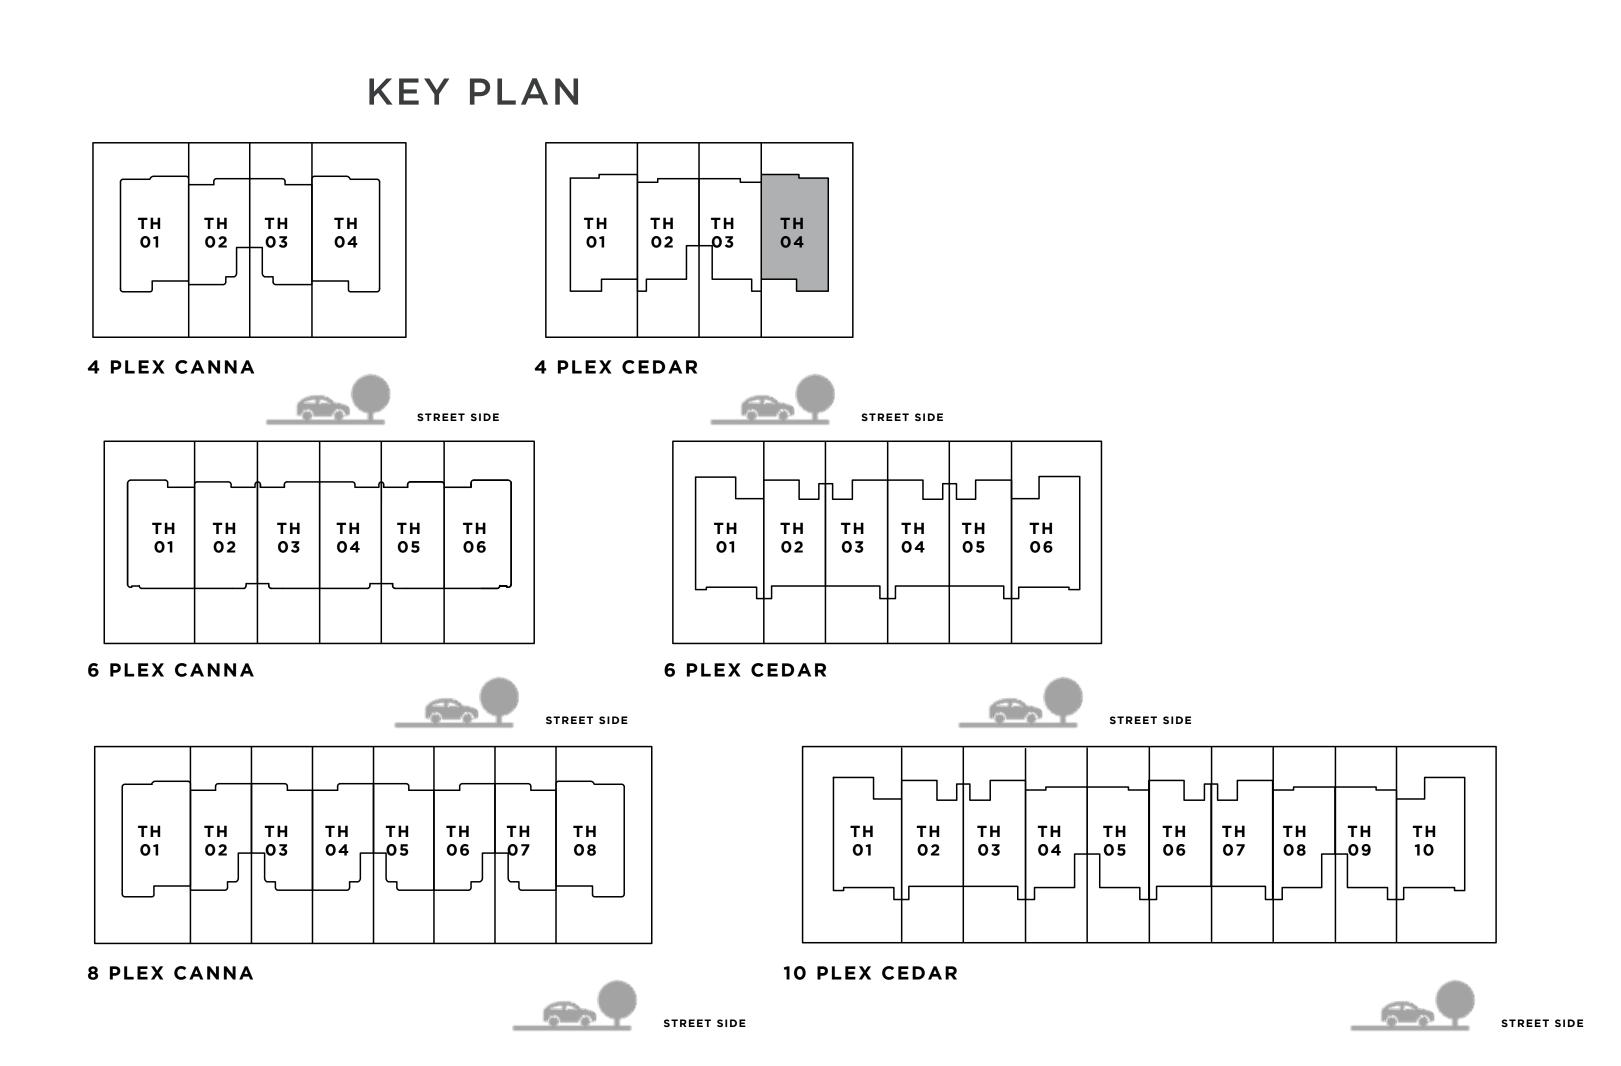

#### C A N N A 3 BEDROOM I A

| UNIT                 | TOTAL AREA   |            |
|----------------------|--------------|------------|
| 4 PLEX CANNA - TH 02 | 2232.65 SQFT | 207.42 SQM |
| 8 PLEX CANNA - TH 02 | 2234.48 SQFT | 207.59 SQM |
| 8 PLEX CANNA - TH 04 | 2237.60 SQFT | 207.88 SQM |
| 8 PLEX CANNA - TH 06 | 2237.49 SQFT | 207.87 SQM |

## C A N N A 3 BEDROOM I A

MIRRORED

| UNIT                 | TOTAL AREA   |            |
|----------------------|--------------|------------|
| 4 PLEX CANNA - TH 03 | 2232.76 SQFT | 207.43 SQM |
| 8 PLEX CANNA - TH 03 | 2244.06 SQFT | 208.48 SQM |

## C A N N A 3 BEDROOM I A

MIRRORED

| UNIT                 | TOTAL AREA   |            |
|----------------------|--------------|------------|
| 8 PLEX CANNA - TH 05 | 2237.60 SQFT | 207.88 SQM |
| 8 PLEX CANNA - TH 07 | 2234.48 SQFT | 207.59 SQM |

#### C A N N A 3 BEDROOM I B

| UNIT                 | TOTAL AREA   |            |
|----------------------|--------------|------------|
| 6 PLEX CANNA - TH 02 | 2442.22 SQFT | 226.89 SQM |
| 6 PLEX CANNA - TH 04 | 2442.22 SQFT | 226.89 SQM |

## C A N N A 3 BEDROOM I B

MIRRORED

| UNIT                 | TOTAL AREA   |            |
|----------------------|--------------|------------|
| 6 PLEX CANNA - TH 03 | 2442.22 SQFT | 226.89 SQM |
| 6 PLEX CANNA - TH 05 | 2442.22 SQFT | 226.89 SQM |

#### C A N N A 4 BEDROOM I A

| UNIT                 | TOTAL AREA   |            |
|----------------------|--------------|------------|
| 4 PLEX CANNA - TH 01 | 2683.33 SQFT | 249.29 SQM |
| 8 PLEX CANNA - TH 01 | 2683.33 SQFT | 249.29 SQM |

## c a n n a 4 BEDROOM I A

MIRRORED

| UNIT                 | TOTAL AREA   |            |
|----------------------|--------------|------------|
| 4 PLEX CANNA - TH 04 | 2683.33 SQFT | 249.29 SQM |
| 8 PLEX CANNA - TH 08 | 2683.33 SQFT | 249.29 SQM |

#### c a N N A 4 BEDROOM I B

UNIT TOTAL AREA
6 PLEX CANNA - TH 01 2546.95 SQFT 236.62 SQM

#### c a n n a 4 BEDROOM I B

MIRRORED

UNIT TOTAL AREA
6 PLEX CANNA - TH 06 2546.95 SQFT 236.62 SQM

GROUND FLOOR

#### C E D A R 3 BEDROOM I A

| UNIT                  | TOTAL AREA   |            |
|-----------------------|--------------|------------|
| 4 PLEX CEDAR - TH 02  | 2363.75 SQFT | 219.60 SQM |
| 10 PLEX CEDAR - TH 04 | 2377.21 SQFT | 220.85 SQM |
| 10 PLEX CEDAR - TH 08 | 2377.21 SQFT | 220.85 SQM |

## C E D A R 3 BEDROOM I A

MIRRORED

| UNIT                  | TOTAL AREA   |            |
|-----------------------|--------------|------------|
| 4 PLEX CEDAR - TH 03  | 2363.75 SQFT | 219.60 SQM |
| 10 PLEX CEDAR - TH 05 | 2420.59 SQFT | 224.88 SQM |
| 10 PLEX CEDAR - TH 09 | 2377.75 SQFT | 220.90 SQM |

#### C E D A R 3 BEDROOM I B

| UNIT                  | TOTAL AREA   |            |
|-----------------------|--------------|------------|
| 6 PLEX CEDAR - TH 02  | 2347.93 SQFT | 218.13 SQM |
| 6 PLEX CEDAR - TH 04  | 2347.39 SQFT | 218.08 SQM |
| 10 PLEX CEDAR - TH 02 | 2345.99 SQFT | 217.95 SQM |
| 10 PLEX CEDAR - TH 06 | 2390.45 SQFT | 222.08 SQM |

#### MIRRORED

| UNIT                  | TOTAL AREA   |            |
|-----------------------|--------------|------------|
| 6 PLEX CEDAR - TH 03  | 2347.39 SQFT | 218.08 SQM |
| 6 PLEX CEDAR - TH 05  | 2347.93 SQFT | 218.13 SQM |
| 10 PLEX CEDAR - TH 03 | 2346.85 SQFT | 218.03 SQM |
| 10 PLEX CEDAR - TH 07 | 2346.85 SQFT | 218.03 SQM |

#### C E D A R 4 BEDROOM I A

UNIT TOTAL AREA
4 PLEX CEDAR - TH 01 2635.86 SQFT 244.88 SQM

#### C E D A R 4 BEDROOM I A

MIRRORED

UNIT TOTAL AREA
4 PLEX CEDAR - TH 04 2635.86 SQFT 244.88 SQM

GROUND FLOOR

#### C E D A R 4 BEDROOM I B

| UNII                  | IOIAL AREA   |            |
|-----------------------|--------------|------------|
| 6 PLEX CEDAR - TH 01  | 2600.13 SQFT | 241.56 SQM |
| 10 PLEX CEDAR - TH 01 | 2598.94 SQFT | 241.45 SQM |

#### 4 BEDROOM I B

MIRRORED

| UNIT                  | TOTAL AREA   |            |
|-----------------------|--------------|------------|
| 6 PLEX CEDAR - TH 06  | 2600.13 SQFT | 241.56 SQM |
| 10 PLEX CEDAR - TH 10 | 2600.56 SQFT | 241.60 SQM |