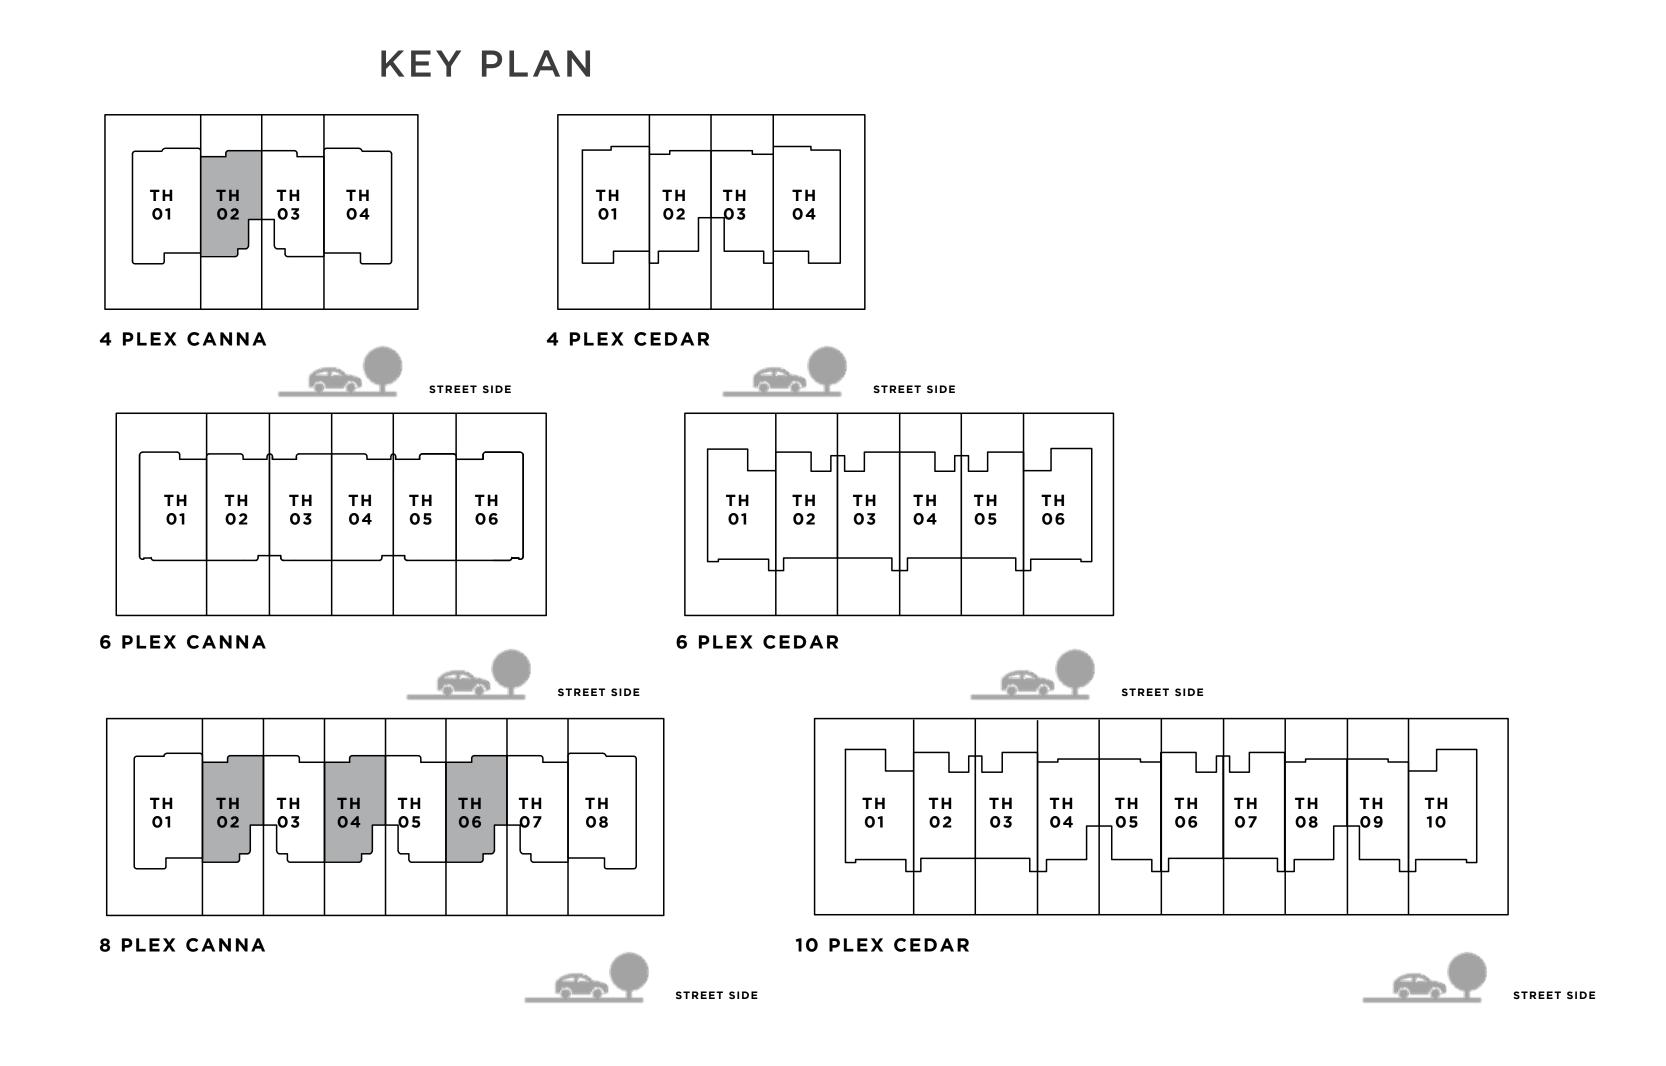

#### C A N N A 3 BEDROOM I A

| UNIT                 | TOTAL AREA   |            |
|----------------------|--------------|------------|
| 4 PLEX CANNA - TH 02 | 2232.65 SQFT | 207.42 SQM |
| 8 PLEX CANNA - TH 02 | 2234.48 SQFT | 207.59 SQM |
| 8 PLEX CANNA - TH 04 | 2237.60 SQFT | 207.88 SQM |
| 8 PLEX CANNA - TH 06 | 2237.49 SQFT | 207.87 SQM |

## C A N N A 3 BEDROOM I A

MIRRORED

| UNIT                 | TOTAL AREA   |            |
|----------------------|--------------|------------|
| 4 PLEX CANNA - TH 03 | 2232.76 SQFT | 207.43 SQM |
| 8 PLEX CANNA - TH 03 | 2244.06 SQFT | 208.48 SQM |

## C A N N A 3 BEDROOM I A

MIRRORED

| UNIT                 | TOTAL AREA   |            |
|----------------------|--------------|------------|
| 8 PLEX CANNA - TH 05 | 2237.60 SQFT | 207.88 SQM |
| 8 PLEX CANNA - TH 07 | 2234.48 SQFT | 207.59 SQM |

#### C A N N A 3 BEDROOM I B

| UNIT                 | TOTAL AREA   |            |
|----------------------|--------------|------------|
| 6 PLEX CANNA - TH 02 | 2442.22 SQFT | 226.89 SQM |
| 6 PLEX CANNA - TH 04 | 2442.22 SQFT | 226.89 SQM |

## C A N N A 3 BEDROOM I B

MIRRORED

| UNIT                 | TOTAL AREA   |            |
|----------------------|--------------|------------|
| 6 PLEX CANNA - TH 03 | 2442.22 SQFT | 226.89 SQM |
| 6 PLEX CANNA - TH 05 | 2442.22 SQFT | 226.89 SQM |

#### C A N N A 4 BEDROOM I A

| UNIT                 | TOTAL AREA   |            |
|----------------------|--------------|------------|
| 4 PLEX CANNA - TH 01 | 2683.33 SQFT | 249.29 SQM |
| 8 PLEX CANNA - TH 01 | 2683.33 SQFT | 249.29 SQM |

## c a n n a 4 BEDROOM I A

MIRRORED

| UNIT                 | TOTAL AREA   |            |
|----------------------|--------------|------------|
| 4 PLEX CANNA - TH 04 | 2683.33 SQFT | 249.29 SQM |
| 8 PLEX CANNA - TH 08 | 2683.33 SQFT | 249.29 SQM |

#### c a N N A 4 BEDROOM I B

UNIT TOTAL AREA
6 PLEX CANNA - TH 01 2546.95 SQFT 236.62 SQM

#### c a n n a 4 BEDROOM I B

MIRRORED

UNIT TOTAL AREA
6 PLEX CANNA - TH 06 2546.95 SQFT 236.62 SQM

GROUND FLOOR

#### C E D A R 3 BEDROOM I A

| UNIT                  | TOTAL AREA   |            |
|-----------------------|--------------|------------|
| 4 PLEX CEDAR - TH 02  | 2363.75 SQFT | 219.60 SQM |
| 10 PLEX CEDAR - TH 04 | 2377.21 SQFT | 220.85 SQM |
| 10 PLEX CEDAR - TH 08 | 2377.21 SQFT | 220.85 SQM |

## C E D A R 3 BEDROOM I A

MIRRORED

| UNIT                  | TOTAL AREA   |            |
|-----------------------|--------------|------------|
| 4 PLEX CEDAR - TH 03  | 2363.75 SQFT | 219.60 SQM |
| 10 PLEX CEDAR - TH 05 | 2420.59 SQFT | 224.88 SQM |
| 10 PLEX CEDAR - TH 09 | 2377.75 SQFT | 220.90 SQM |

#### C E D A R 3 BEDROOM I B

| UNIT                  | TOTAL AREA   |            |
|-----------------------|--------------|------------|
| 6 PLEX CEDAR - TH 02  | 2347.93 SQFT | 218.13 SQM |
| 6 PLEX CEDAR - TH 04  | 2347.39 SQFT | 218.08 SQM |
| 10 PLEX CEDAR - TH 02 | 2345.99 SQFT | 217.95 SQM |
| 10 PLEX CEDAR - TH 06 | 2390.45 SQFT | 222.08 SQM |

#### MIRRORED

| UNIT                  | TOTAL AREA   |            |
|-----------------------|--------------|------------|
| 6 PLEX CEDAR - TH 03  | 2347.39 SQFT | 218.08 SQM |
| 6 PLEX CEDAR - TH 05  | 2347.93 SQFT | 218.13 SQM |
| 10 PLEX CEDAR - TH 03 | 2346.85 SQFT | 218.03 SQM |
| 10 PLEX CEDAR - TH 07 | 2346.85 SQFT | 218.03 SQM |

#### C E D A R 4 BEDROOM I A

UNIT TOTAL AREA
4 PLEX CEDAR - TH 01 2635.86 SQFT 244.88 SQM

#### C E D A R 4 BEDROOM I A

MIRRORED

UNIT TOTAL AREA
4 PLEX CEDAR - TH 04 2635.86 SQFT 244.88 SQM

GROUND FLOOR

#### C E D A R 4 BEDROOM I B

| UNII                  | IOIAL AREA   |            |
|-----------------------|--------------|------------|
| 6 PLEX CEDAR - TH 01  | 2600.13 SQFT | 241.56 SQM |
| 10 PLEX CEDAR - TH 01 | 2598.94 SQFT | 241.45 SQM |

#### 4 BEDROOM I B

MIRRORED

| UNIT                  | TOTAL AREA   |            |
|-----------------------|--------------|------------|
| 6 PLEX CEDAR - TH 06  | 2600.13 SQFT | 241.56 SQM |
| 10 PLEX CEDAR - TH 10 | 2600.56 SQFT | 241.60 SQM |