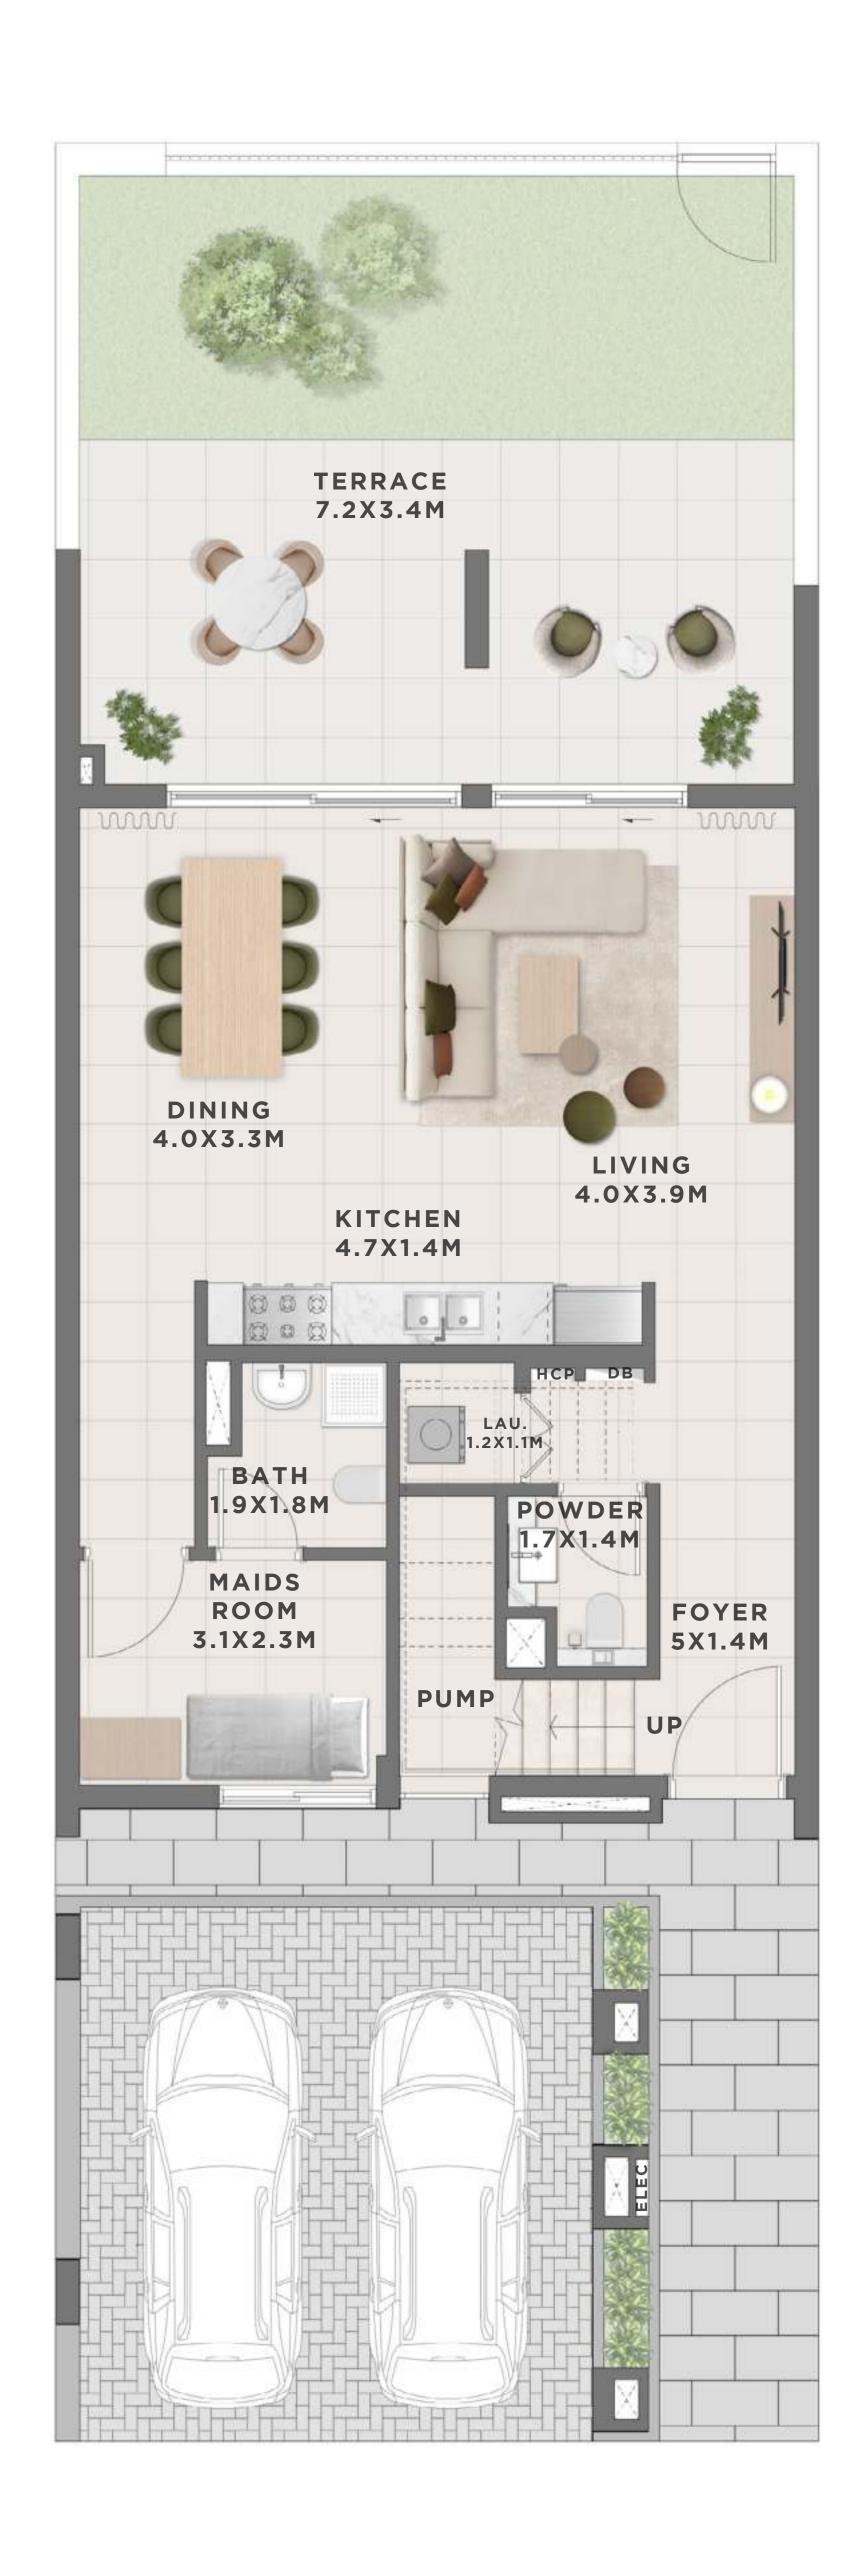

377.21 SQFT | 220.85 SQM |
| 10 PLEX CEDAR - TH 08 | 2377.21 SQFT | 220.85 SQM |







GROUND FLOOR







## C E D A R 3 BEDROOM I A

MIRRORED

| UNIT                  | TOTAL AREA   |            |
|-----------------------|--------------|------------|
| 4 PLEX CEDAR - TH 03  | 2363.75 SQFT | 219.60 SQM |
| 10 PLEX CEDAR - TH 05 | 2420.59 SQFT | 224.88 SQM |
| 10 PLEX CEDAR - TH 09 | 2377.75 SQFT | 220.90 SQM |







GROUND FLOOR







#### C E D A R 3 BEDROOM I B

| UNIT                  | TOTAL AREA   |            |
|-----------------------|--------------|------------|
| 6 PLEX CEDAR - TH 02  | 2347.93 SQFT | 218.13 SQM |
| 6 PLEX CEDAR - TH 04  | 2347.39 SQFT | 218.08 SQM |
| 10 PLEX CEDAR - TH 02 | 2345.99 SQFT | 217.95 SQM |
| 10 PLEX CEDAR - TH 06 | 2390.45 SQFT | 222.08 SQM |







GROUND FLOOR





## C E D A R 3 BEDROOM I B

#### MIRRORED

| UNIT                  | TOTAL AREA   |            |
|-----------------------|--------------|------------|
| 6 PLEX CEDAR - TH 03  | 2347.39 SQFT | 218.08 SQM |
| 6 PLEX CEDAR - TH 05  | 2347.93 SQFT | 218.13 SQM |
| 10 PLEX CEDAR - TH 03 | 2346.85 SQFT | 218.03 SQM |
| 10 PLEX CEDAR - TH 07 | 2346.85 SQFT | 218.03 SQM |







GROUND FLOOR





#### C E D A R 4 BEDROOM I A

UNIT TOTAL AREA
4 PLEX CEDAR - TH 01 2635.86 SQFT 244.88 SQM













#### C E D A R 4 BEDROOM I A

MIRRORED

UNIT TOTAL AREA
4 PLEX CEDAR - TH 04 2635.86 SQFT 244.88 SQM







GROUND FLOOR





#### C E D A R 4 BEDROOM I B

| UNII                  | IOIAL AREA   |            |
|-----------------------|--------------|------------|
| 6 PLEX CEDAR - T