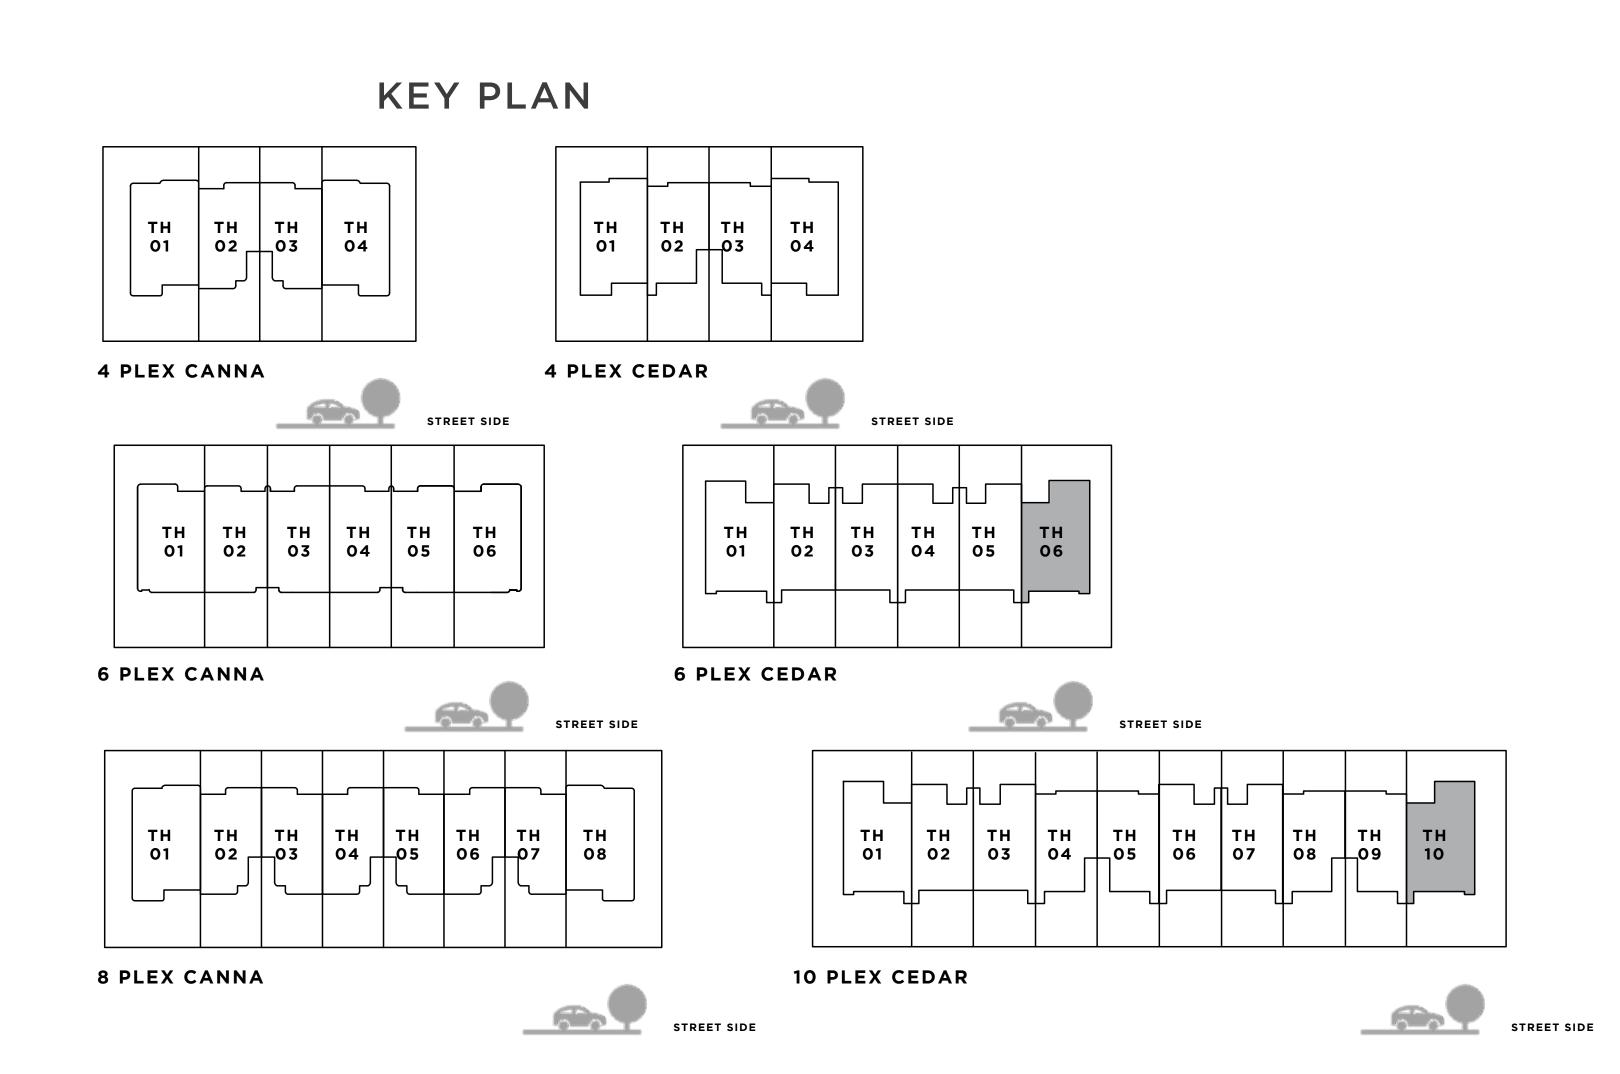

#### C A N N A 3 BEDROOM I A

| UNIT                 | TOTAL AREA   |            |
|----------------------|--------------|------------|
| 4 PLEX CANNA - TH 02 | 2232.65 SQFT | 207.42 SQM |
| 8 PLEX CANNA - TH 02 | 2234.48 SQFT | 207.59 SQM |
| 8 PLEX CANNA - TH 04 | 2237.60 SQFT | 207.88 SQM |
| 8 PLEX CANNA - TH 06 | 2237.49 SQFT | 207.87 SQM |

## C A N N A 3 BEDROOM I A

MIRRORED

| UNIT                 | TOTAL AREA   |            |
|----------------------|--------------|------------|
| 4 PLEX CANNA - TH 03 | 2232.76 SQFT | 207.43 SQM |
| 8 PLEX CANNA - TH 03 | 2244.06 SQFT | 208.48 SQM |

## C A N N A 3 BEDROOM I A

MIRRORED

| UNIT                 | TOTAL AREA   |            |
|----------------------|--------------|------------|
| 8 PLEX CANNA - TH 05 | 2237.60 SQFT | 207.88 SQM |
| 8 PLEX CANNA - TH 07 | 2234.48 SQFT | 207.59 SQM |

#### C A N N A 3 BEDROOM I B

| UNIT                 | TOTAL AREA   |            |
|----------------------|--------------|------------|
| 6 PLEX CANNA - TH 02 | 2442.22 SQFT | 226.89 SQM |
| 6 PLEX CANNA - TH 04 | 2442.22 SQFT | 226.89 SQM |

## C A N N A 3 BEDROOM I B

MIRRORED

| UNIT                 | TOTAL AREA   |            |
|----------------------|--------------|------------|
| 6 PLEX CANNA - TH 03 | 2442.22 SQFT | 226.89 SQM |
| 6 PLEX CANNA - TH 05 | 2442.22 SQFT | 226.89 SQM |

#### C A N N A 4 BEDROOM I A

| UNIT                 | TOTAL AREA   |            |
|----------------------|--------------|------------|
| 4 PLEX CANNA - TH 01 | 2683.33 SQFT | 249.29 SQM |
| 8 PLEX CANNA - TH 01 | 2683.33 SQFT | 249.29 SQM |

## c a n n a 4 BEDROOM I A

MIRRORED

| UNIT                 | TOTAL AREA   |            |
|----------------------|--------------|------------|
| 4 PLEX CANNA - TH 04 | 2683.33 SQFT | 249.29 SQM |
| 8 PLEX CANNA - TH 08 | 2683.33 SQFT | 249.29 SQM |

#### c a N N A 4 BEDROOM I B

UNIT TOTAL AREA
6 PLEX CANNA - TH 01 2546.95 SQFT 236.62 SQM

#### c a n n a 4 BEDROOM I B

MIRRORED

UNIT TOTAL AREA
6 PLEX CANNA - TH 06 2546.95 SQFT 236.62 SQM

GROUND FLOOR

#### C E D A R 3 BEDROOM I A

| UNIT                  | TOTAL AREA   |            |
|-----------------------|--------------|------------|
| 4 PLEX CEDAR - TH 02  | 2363.75 SQFT | 219.60 SQM |
| 10 PLEX CEDAR - TH 04 | 2377.21 SQFT | 220.85 SQM |
| 10 PLEX CEDAR - TH 08 | 2377.21 SQFT | 220.85 SQM |

## C E D A R 3 BEDROOM I A

MIRRORED

| UNIT                  | TOTAL AREA   |            |
|-----------------------|--------------|------------|
| 4 PLEX CEDAR - TH 03  | 2363.75 SQFT | 219.60 SQM |
| 10 PLEX CEDAR - TH 05 | 2420.59 SQFT | 224.88 SQM |
| 10 PLEX CEDAR - TH 09 | 2377.75 SQFT | 220.90 SQM |

#### C E D A R 3 BEDROOM I B

| UNIT                  | TOTAL AREA   |            |
|-----------------------|--------------|------------|
| 6 PLEX CEDAR - TH 02  | 2347.93 SQFT | 218.13 SQM |
| 6 PLEX CEDAR - TH 04  | 2347.39 SQFT | 218.08 SQM |
| 10 PLEX CEDAR - TH 02 | 2345.99 SQFT | 217.95 SQM |
| 10 PLEX CEDAR - TH 06 | 2390.45 SQFT | 222.08 SQM |

#### MIRRORED

| UNIT                  | TOTAL AREA   |            |
|-----------------------|--------------|------------|
| 6 PLEX CEDAR - TH 03  | 2347.39 SQFT | 218.08 SQM |
| 6 PLEX CEDAR - TH 05  | 2347.93 SQFT | 218.13 SQM |
| 10 PLEX CEDAR - TH 03 | 2346.85 SQFT | 218.03 SQM |
| 10 PLEX CEDAR - TH 07 | 2346.85 SQFT | 218.03 SQM |

#### C E D A R 4 BEDROOM I A

UNIT TOTAL AREA
4 PLEX CEDAR - TH 01 2635.86 SQFT 244.88 SQM

#### C E D A R 4 BEDROOM I A

MIRRORED

UNIT TOTAL AREA
4 PLEX CEDAR - TH 04 2635.86 SQFT 244.88 SQM

GROUND FLOOR

#### C E D A R 4 BEDROOM I B

| UNII                  | IOIAL AREA   |            |
|-----------------------|--------------|------------|
| 6 PLEX CEDAR - TH 01  | 2600.13 SQFT | 241.56 SQM |
| 10 PLEX CEDAR - TH 01 | 2598.94 SQFT | 241.45 SQM |

#### 4 BEDROOM I B

MIRRORED

| UNIT                  | TOTAL AREA   |            |
|-----------------------|--------------|------------|
| 6 PLEX CEDAR - TH 06  | 2600.13 SQFT | 241.56 SQM |
| 10 PLEX CEDAR - TH 10 | 2600.56 SQFT | 241.60 SQM |