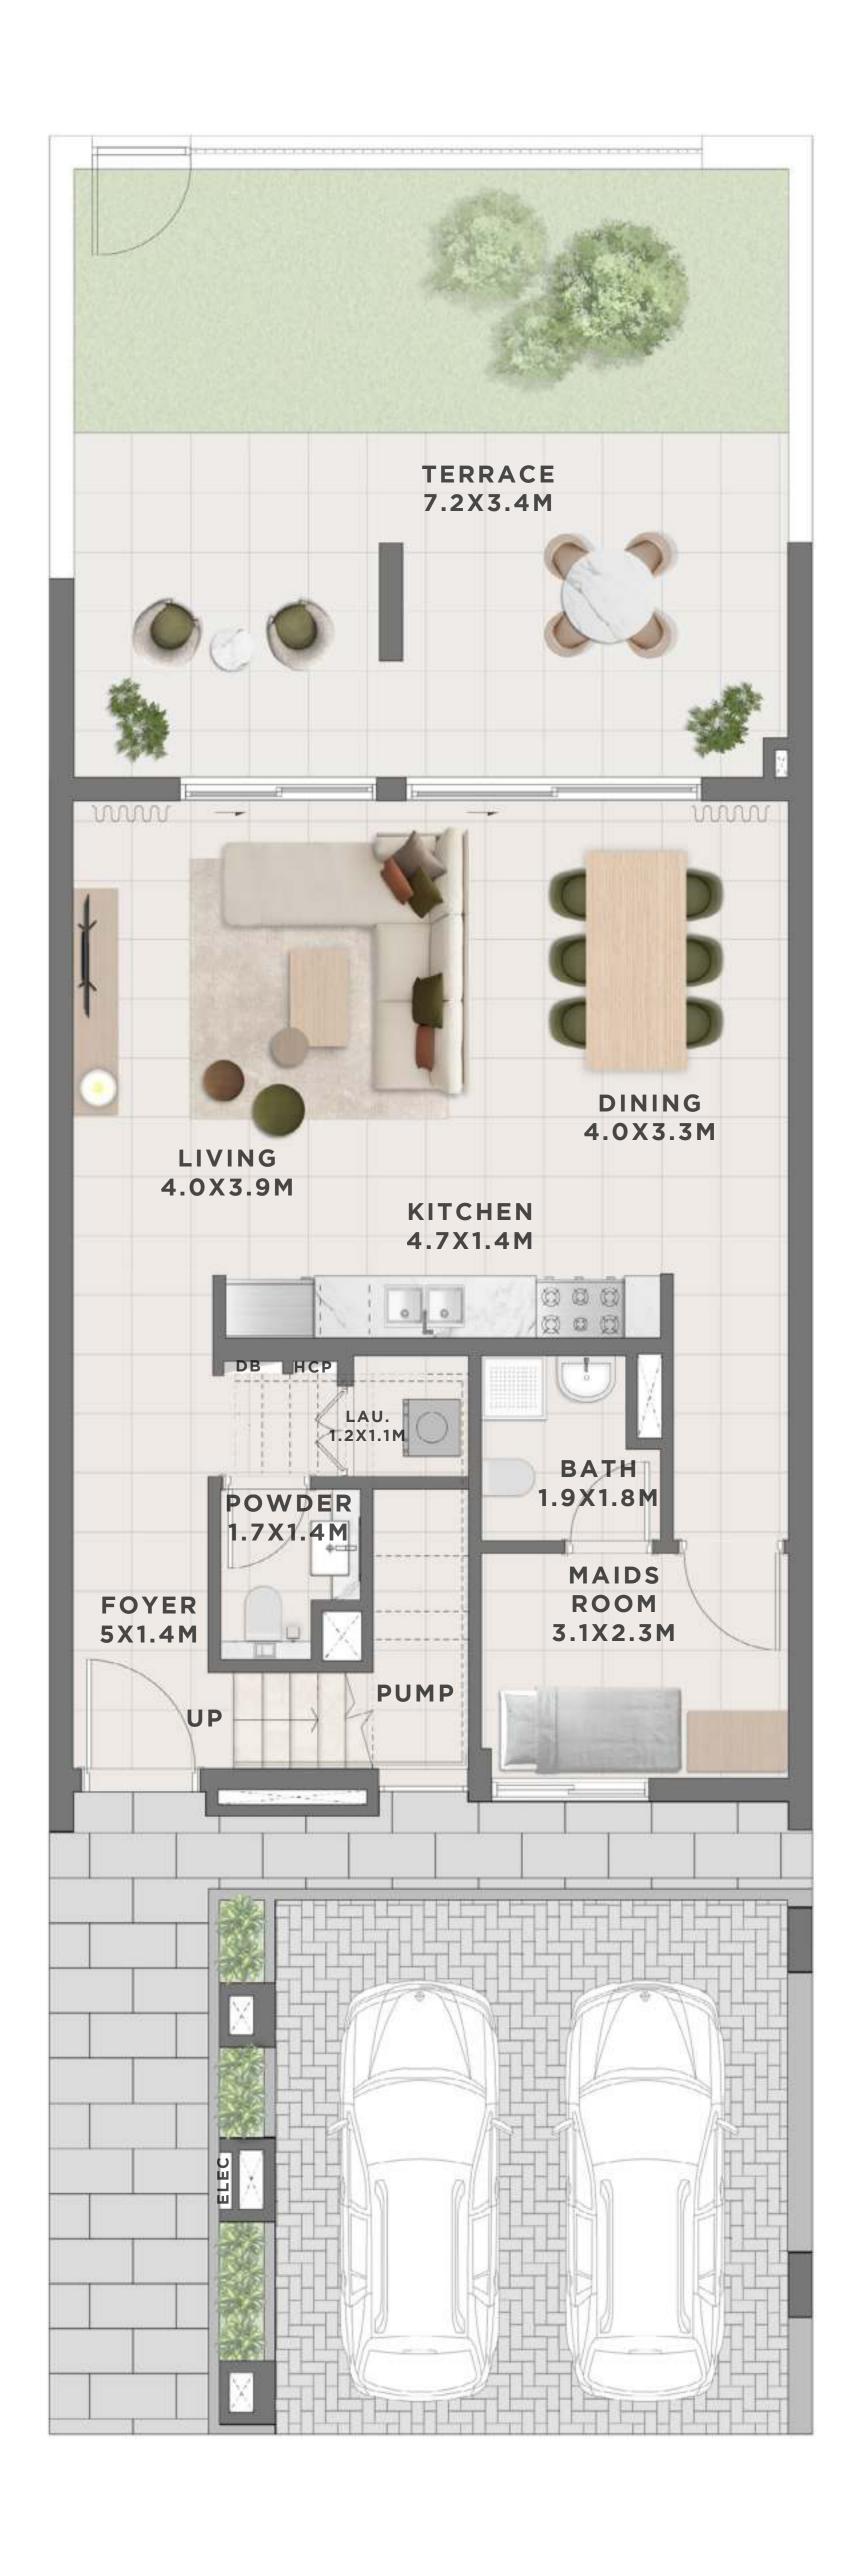

.75 SQFT | 220.90 SQM |







GROUND FLOOR







#### C E D A R 3 BEDROOM I B

| UNIT                  | TOTAL AREA   |            |
|-----------------------|--------------|------------|
| 6 PLEX CEDAR - TH 02  | 2347.93 SQFT | 218.13 SQM |
| 6 PLEX CEDAR - TH 04  | 2347.39 SQFT | 218.08 SQM |
| 10 PLEX CEDAR - TH 02 | 2345.99 SQFT | 217.95 SQM |
| 10 PLEX CEDAR - TH 06 | 2390.45 SQFT | 222.08 SQM |







GROUND FLOOR





## C E D A R 3 BEDROOM I B

#### MIRRORED

| UNIT                  | TOTAL AREA   |            |
|-----------------------|--------------|------------|
| 6 PLEX CEDAR - TH 03  | 2347.39 SQFT | 218.08 SQM |
| 6 PLEX CEDAR - TH 05  | 2347.93 SQFT | 218.13 SQM |
| 10 PLEX CEDAR - TH 03 | 2346.85 SQFT | 218.03 SQM |
| 10 PLEX CEDAR - TH 07 | 2346.85 SQFT | 218.03 SQM |







GROUND FLOOR





#### C E D A R 4 BEDROOM I A

UNIT TOTAL AREA
4 PLEX CEDAR - TH 01 2635.86 SQFT 244.88 SQM













#### C E D A R 4 BEDROOM I A

MIRRORED

UNIT TOTAL AREA
4 PLEX CEDAR - TH 04 2635.86 SQFT 244.88 SQM







GROUND FLOOR





#### C E D A R 4 BEDROOM I B

| UNII                  | IOIAL AREA   |            |
|-----------------------|--------------|------------|
| 6 PLEX CEDAR - TH 01  | 2600.13 SQFT | 241.56 SQM |
| 10 PLEX CEDAR - TH 01 | 2598.94 SQFT | 241.45 SQM |







GROUND FLOOR





#### CEDAR

#### 4 BEDROOM I B

MIRRORED

| UNIT                  | TOTAL AREA   |            |
|-----------------------|--------------|------------|
| 6 PLEX CEDAR - TH 06  | 2600.13 SQFT | 241.56 SQM |
| 10 PLEX CEDAR - TH 10 | 2600.56 SQFT | 241.60 SQM |







GROUND FLOOR