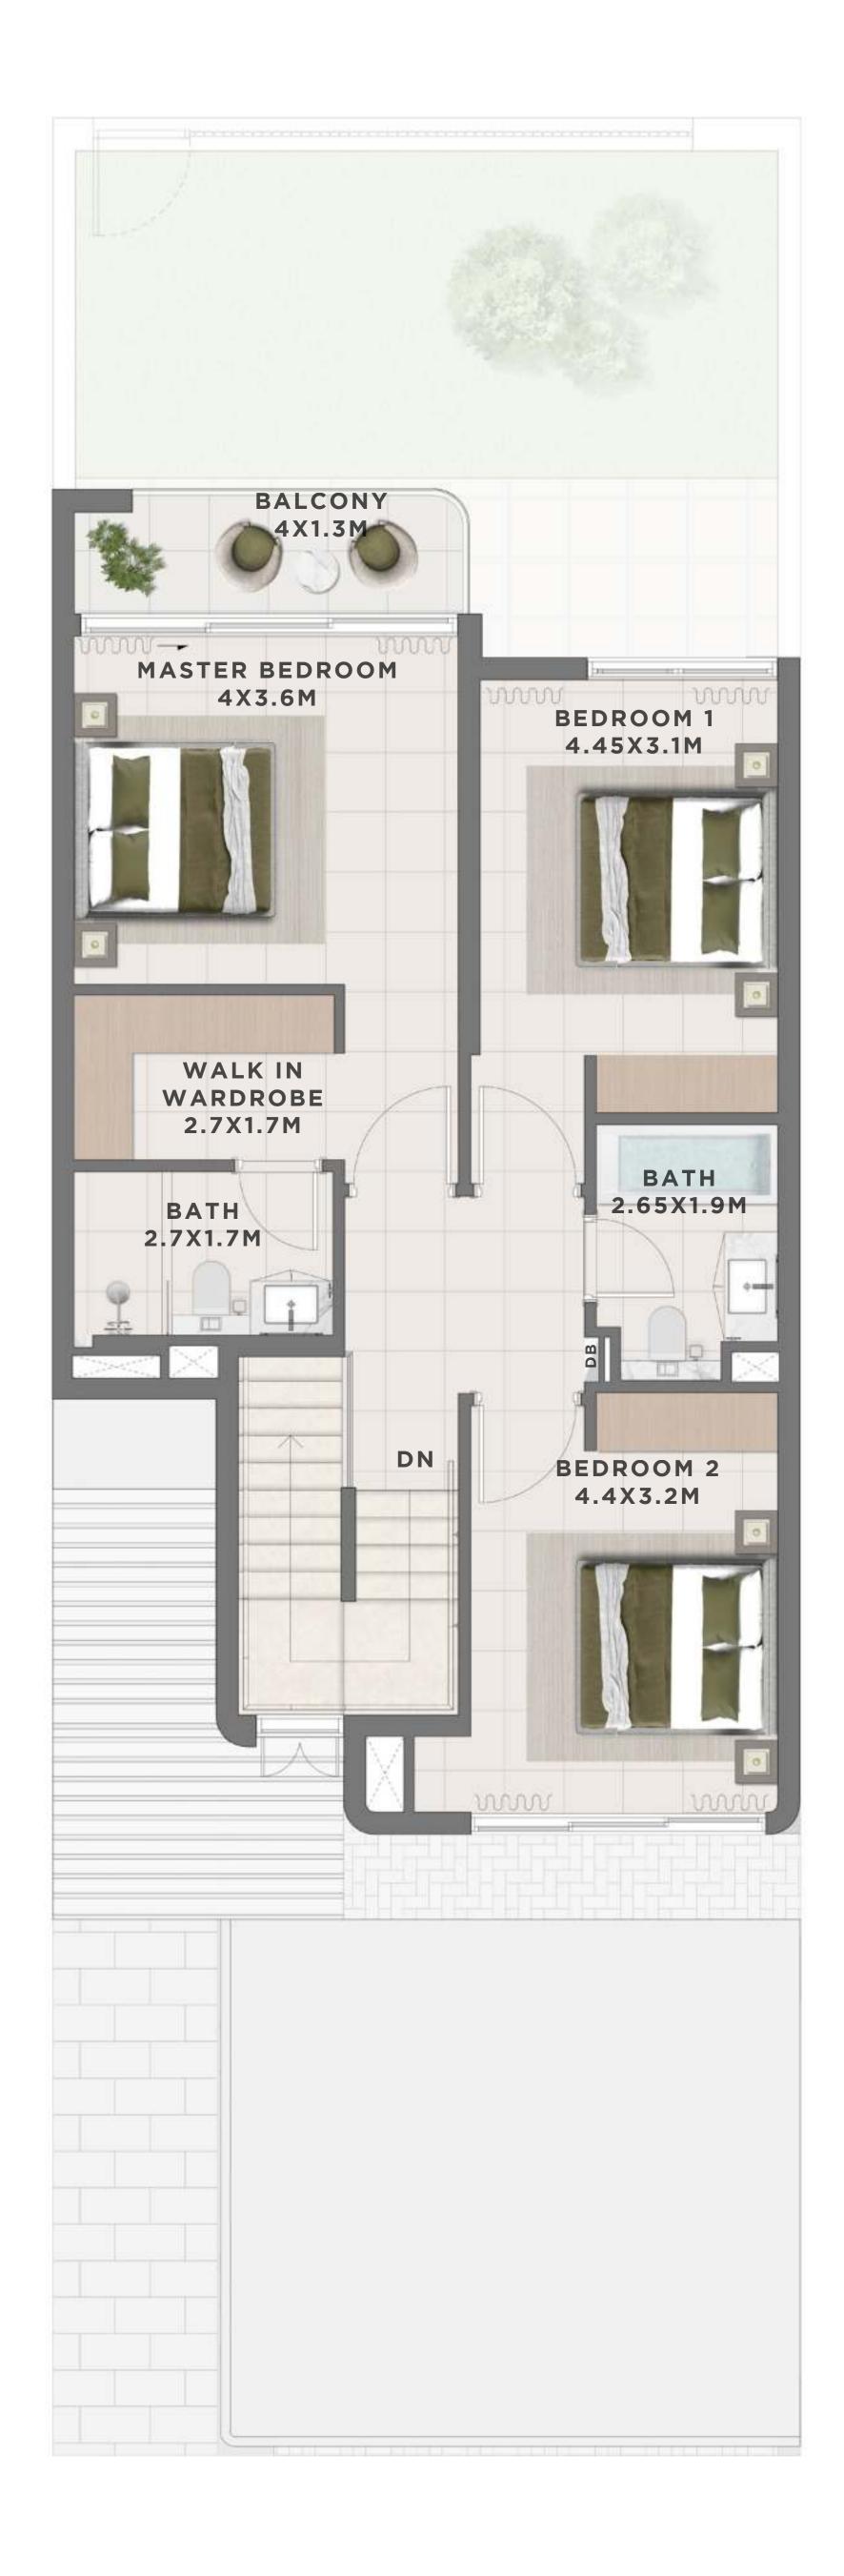

## C A N N A 3 BEDROOM I B

MIRRORED

| UNIT                 | TOTAL AREA   |            |
|----------------------|--------------|------------|
| 6 PLEX CANNA - TH 03 | 2442.22 SQFT | 226.89 SQM |
| 6 PLEX CANNA - TH 05 | 2442.22 SQFT | 226.89 SQM |

FIRST FLOOR