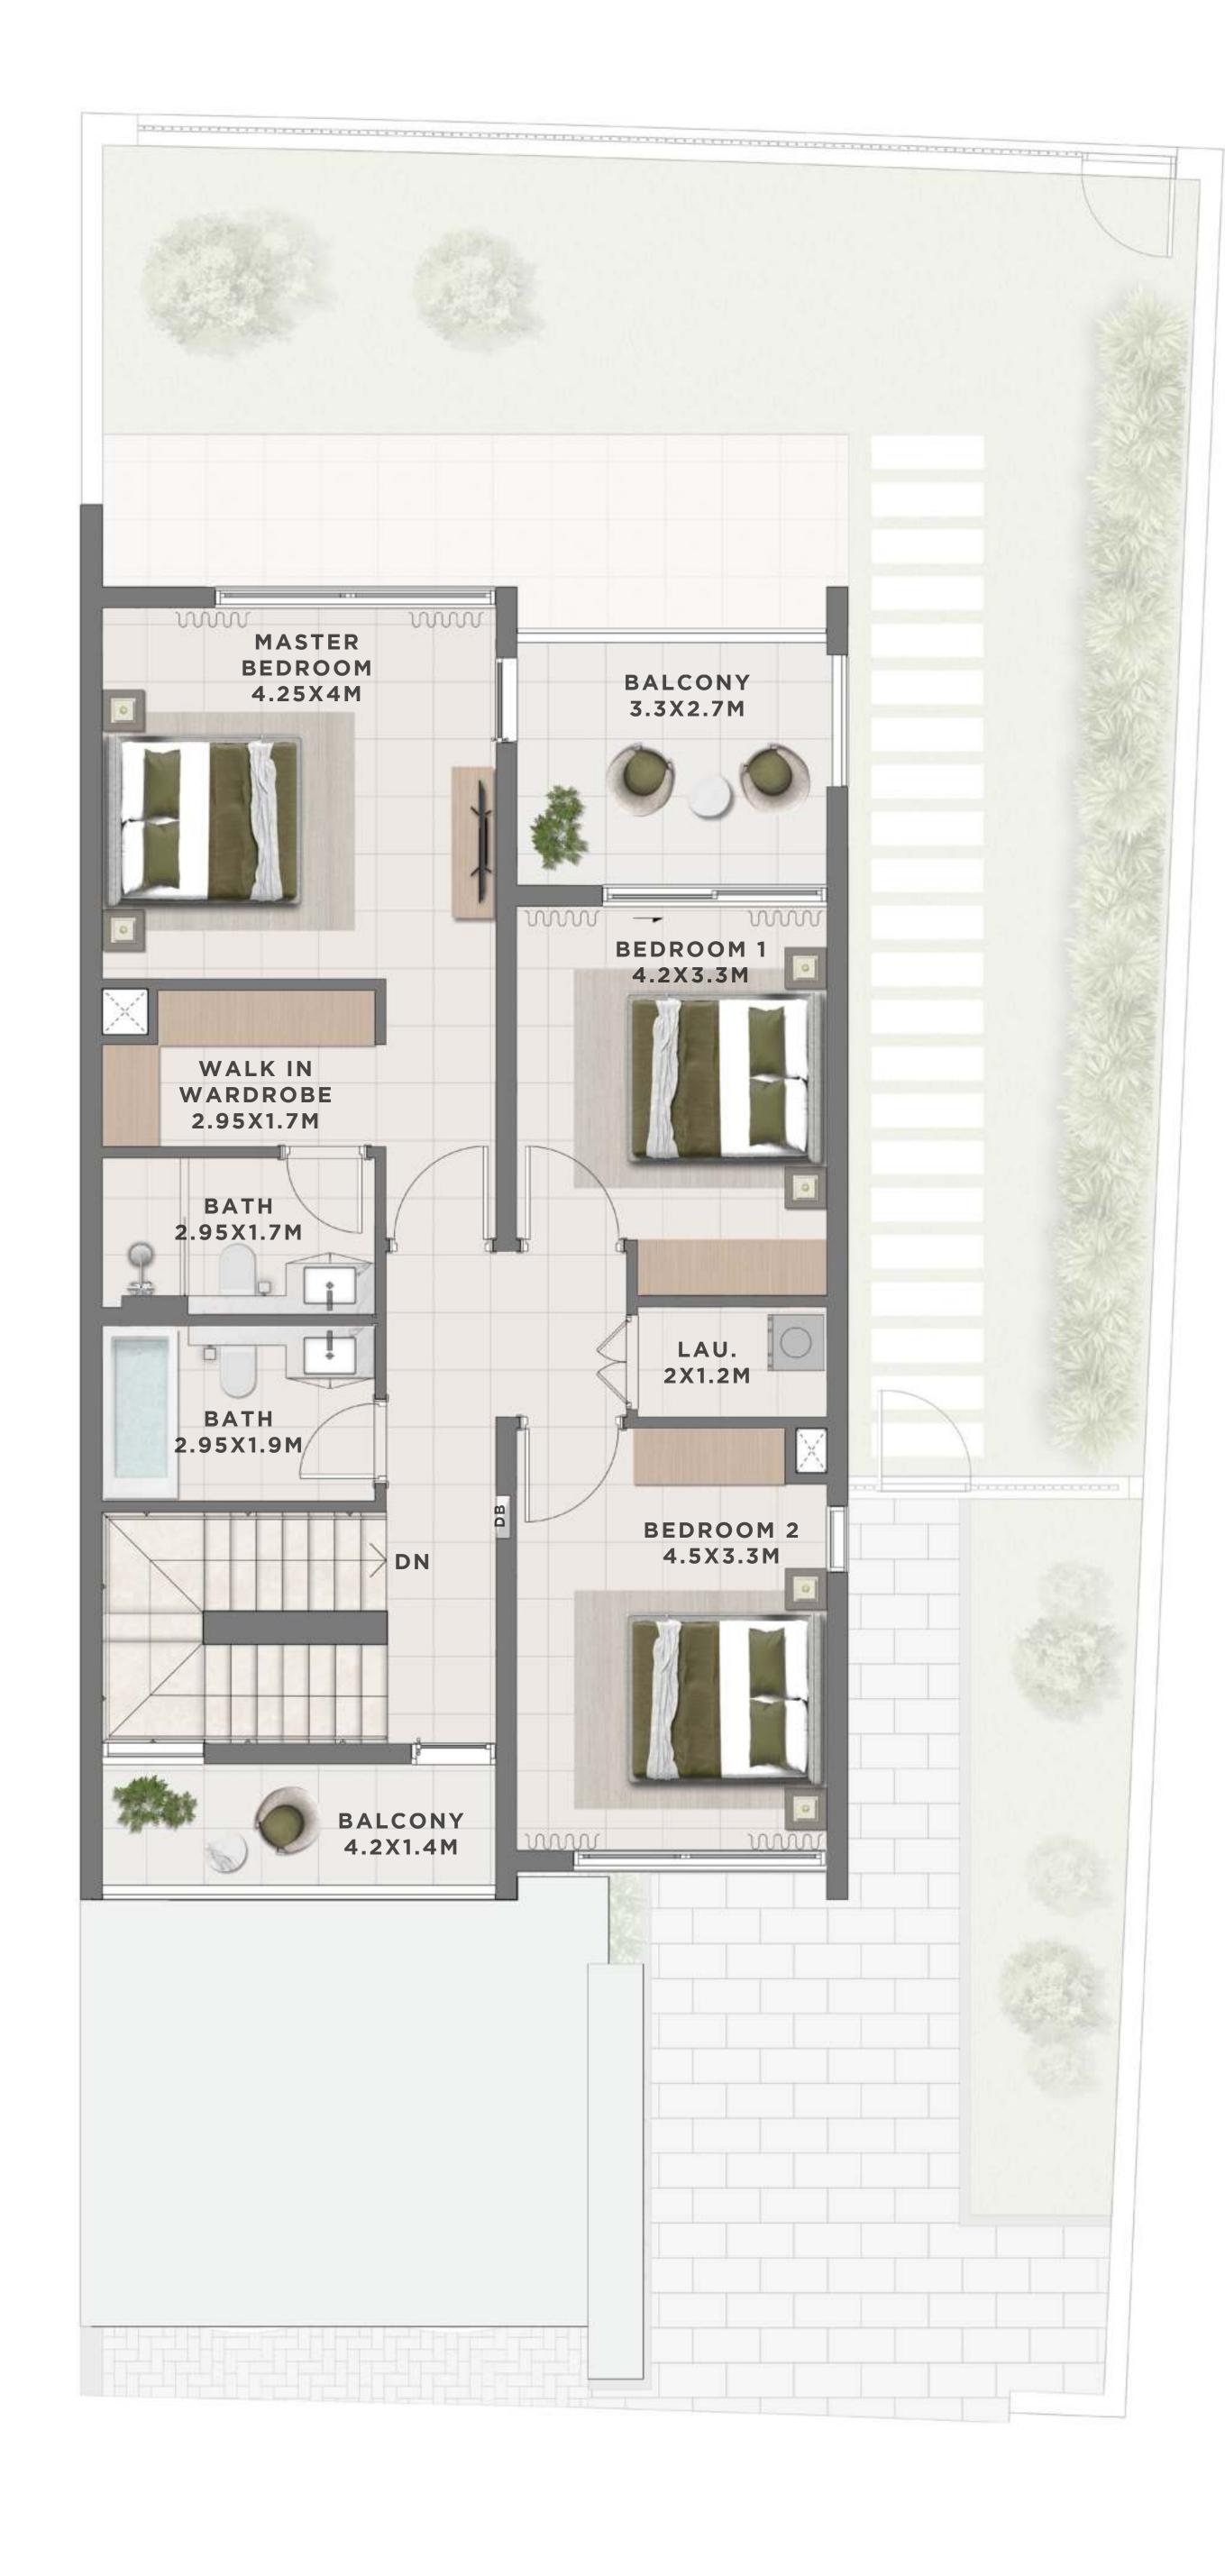

#### C E D A R 4 BEDROOM I B

| UNII                  | IOIAL AREA   |            |
|-----------------------|--------------|------------|
| 6 PLEX CEDAR - TH 01  | 2600.13 SQFT | 241.56 SQM |
| 10 PLEX CEDAR - TH 01 | 2598.94 SQFT | 241.45 SQM |

GROUND FLOOR