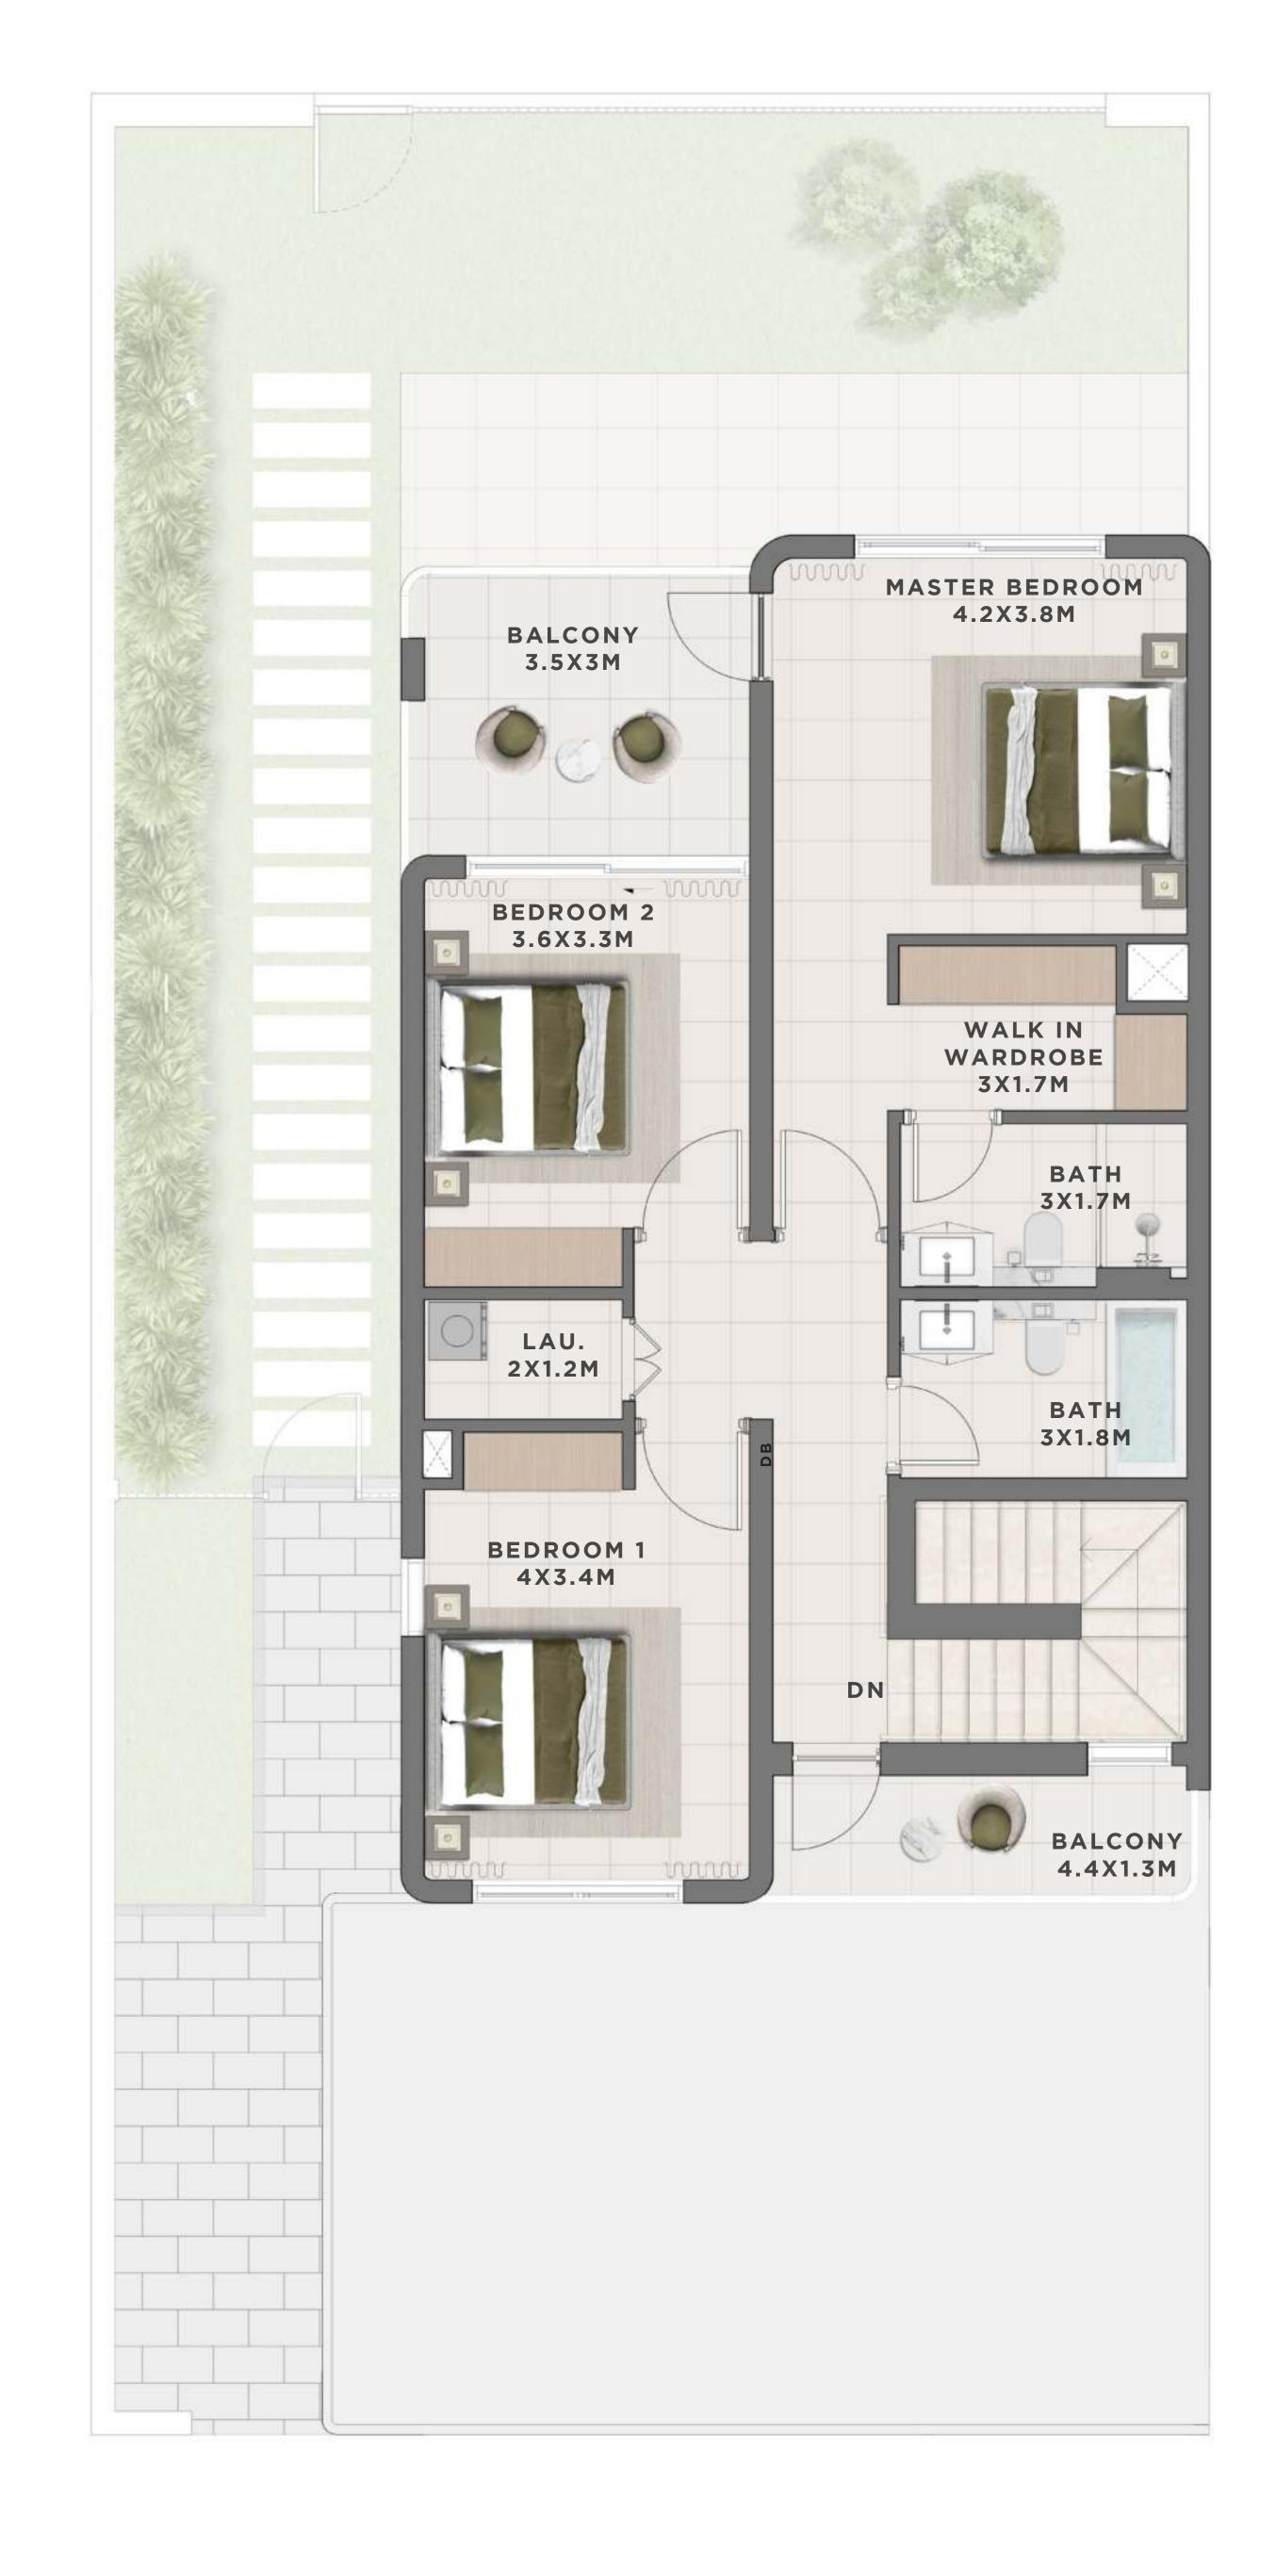

#### C A N N A 3 BEDROOM I B

| UNIT                 | TOTAL AREA   |            |
|----------------------|--------------|------------|
| 6 PLEX CANNA - TH 02 | 2442.22 SQFT | 226.89 SQM |
| 6 PLEX CANNA - TH 04 | 2442.22 SQFT | 226.89 SQM |









FIRST FLOOR





## C A N N A 3 BEDROOM I B

MIRRORED

| UNIT                 | TOTAL AREA   |            |
|----------------------|--------------|------------|
| 6 PLEX CANNA - TH 03 | 2442.22 SQFT | 226.89 SQM |
| 6 PLEX CANNA - TH 05 | 2442.22 SQFT | 226.89 SQM |









FIRST FLOOR





#### C A N N A 4 BEDROOM I A

| UNIT                 | TOTAL AREA   |            |
|----------------------|--------------|------------|
| 4 PLEX CANNA - TH 01 | 2683.33 SQFT | 249.29 SQM |
| 8 PLEX CANNA - TH 01 | 2683.33 SQFT | 249.29 SQM |







GROUND FLOOR





## c a n n a 4 BEDROOM I A

MIRRORED

| UNIT                 | TOTAL AREA   |            |
|----------------------|--------------|------------|
| 4 PLEX CANNA - TH 04 | 2683.33 SQFT | 249.29 SQM |
| 8 PLEX CANNA - TH 08 | 2683.33 SQFT | 249.29 SQM |







GROUND FLOOR





#### c a N N A 4 BEDROOM I B

UNIT TOTAL AREA
6 PLEX CANNA - TH 01 2546.95 SQFT 236.62 SQM













#### c a n n a 4 BEDROOM I B

MIRRORED

UNIT TOTAL AREA
6 PLEX CANNA - TH 06 2546.95 SQFT 236.62 SQM







GROUND FLOOR





#### C E D A R 3 BEDROOM I A

| UNIT                  | TOTAL AREA   |            |
|-----------------------|--------------|------------|
| 4 PLEX CEDAR - TH 02  | 2363.75 SQFT | 219.60 SQM |
| 10 PLEX CEDAR - TH 04 | 2377.21 SQFT | 220.85 SQM |
| 10 PLEX CEDAR - TH 08 | 237