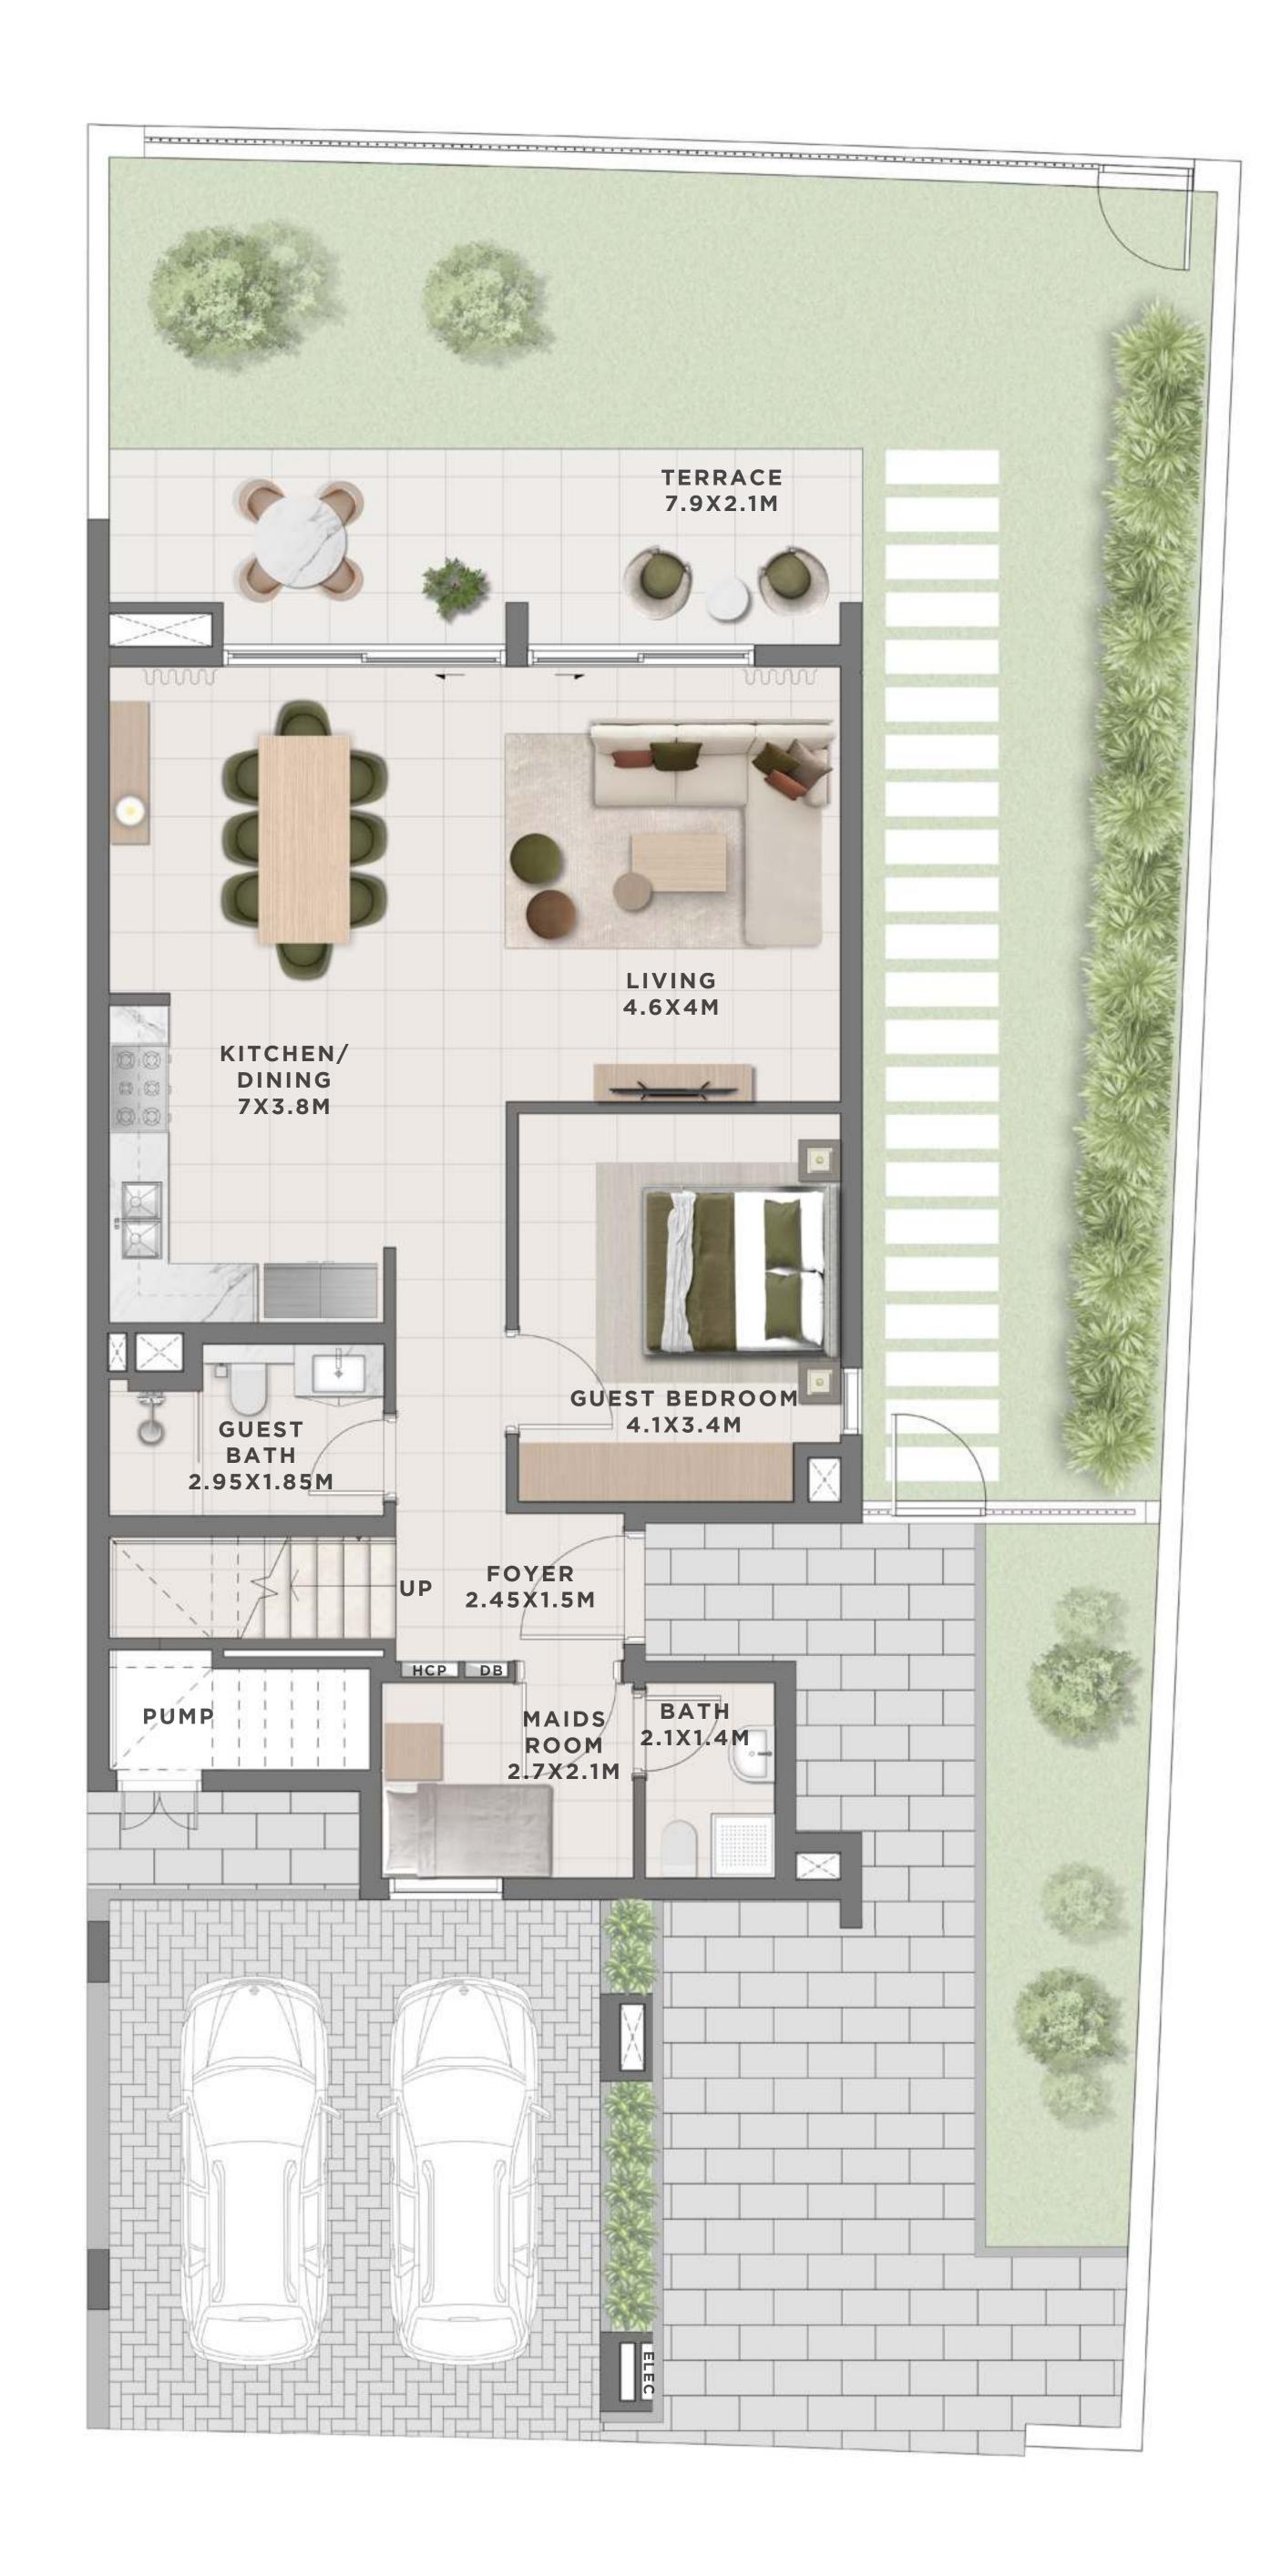

#### C E D A R 4 BEDROOM I A

UNIT TOTAL AREA
4 PLEX CEDAR - TH 01 2635.86 SQFT 244.88 SQM

#### C E D A R 4 BEDROOM I A

MIRRORED

UNIT TOTAL AREA
4 PLEX CEDAR - TH 04 2635.86 SQFT 244.88 SQM

GROUND FLOOR

GROUND FLOOR