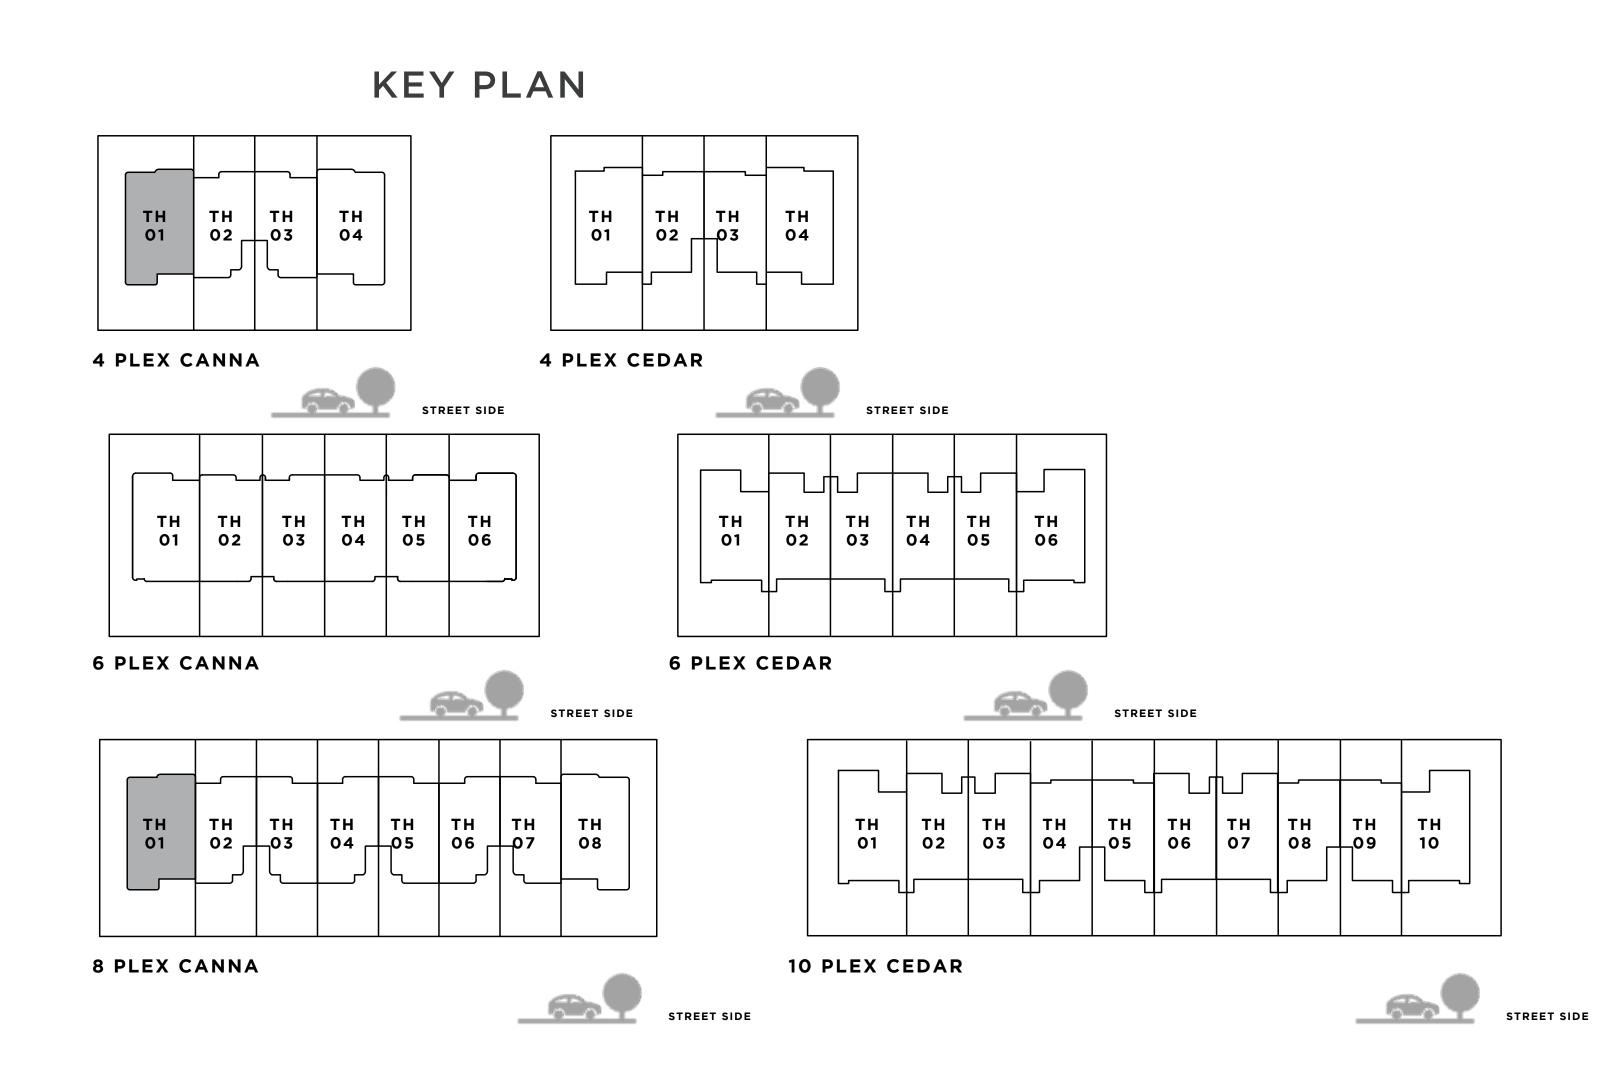

#### C A N N A 3 BEDROOM I B

| UNIT                 | TOTAL AREA   |            |
|----------------------|--------------|------------|
| 6 PLEX CANNA - TH 02 | 2442.22 SQFT | 226.89 SQM |
| 6 PLEX CANNA - TH 04 | 2442.22 SQFT | 226.89 SQM |









FIRST FLOOR





## C A N N A 3 BEDROOM I B

MIRRORED

| UNIT                 | TOTAL AREA   |            |
|----------------------|--------------|------------|
| 6 PLEX CANNA - TH 03 | 2442.22 SQFT | 226.89 SQM |
| 6 PLEX CANNA - TH 05 | 2442.22 SQFT | 226.89 SQM |









FIRST FLOOR





#### C A N N A 4 BEDROOM I A

| UNIT                 | TOTAL AREA   |            |
|----------------------|--------------|------------|
| 4 PLEX CANNA - TH 01 | 2683.33 SQFT | 249.29 SQM |
| 8 PLEX CANNA - TH 01 | 2683.33 SQFT | 249.29 SQM |







GROUND FLOOR





## c a n n a 4 BEDROOM I A

MIRRORED

| UNIT                 | TOTAL AREA   |            |
|----------------------|--------------|------------|
| 4 PLEX CANNA - TH 04 | 2683.33 SQFT | 249.29 SQM |
| 8 PLEX CANNA - TH 08 | 2683.33 SQFT | 249.29 SQM |







GROUND FLOOR





#### c a N N A 4 BEDROOM I B

UNIT TOTAL AREA
6 PLEX CANNA - TH 01 2546.95 SQFT 236.62 SQM













#### c a n n a 4 BEDROOM I B

MIRRORED

UNIT TOTAL AREA
6 PLEX CANNA - TH 06 2546.95 SQFT 236.62 SQM







GROUND FLOOR





#### C E D A R 3 BEDROOM I A

| UNIT                  | TOTAL AREA   |            |
|-----------------------|--------------|------------|
| 4 PLEX CEDAR - TH 02  | 2363.75 SQFT | 219.60 SQM |
| 10 PLEX CEDAR - TH 04 | 2377.21 SQFT | 220.85 SQM |
| 10 PLEX CEDAR - TH 08 |