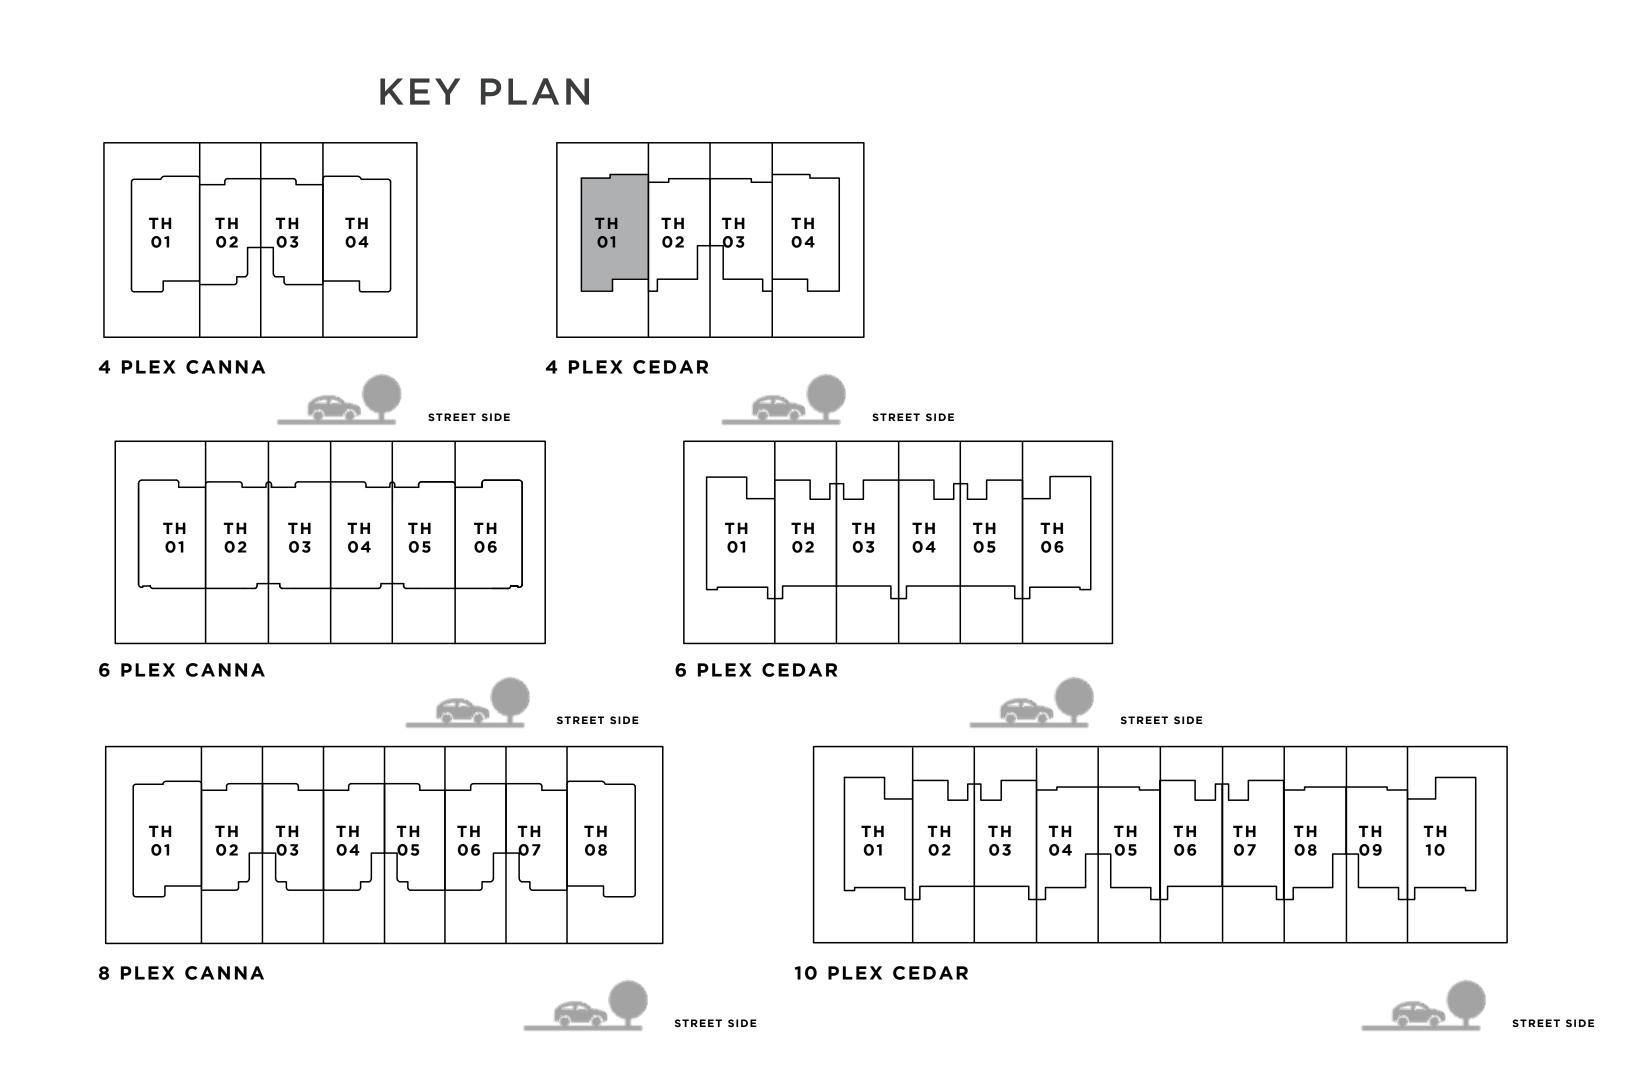

#### C E D A R 4 BEDROOM I A

UNIT TOTAL AREA
4 PLEX CEDAR - TH 01 2635.86 SQFT 244.88 SQM

#### C E D A R 4 BEDROOM I A

MIRRORED

UNIT TOTAL AREA
4 PLEX CEDAR - TH 04 2635.86 SQFT 244.88 SQM

GROUND FLOOR