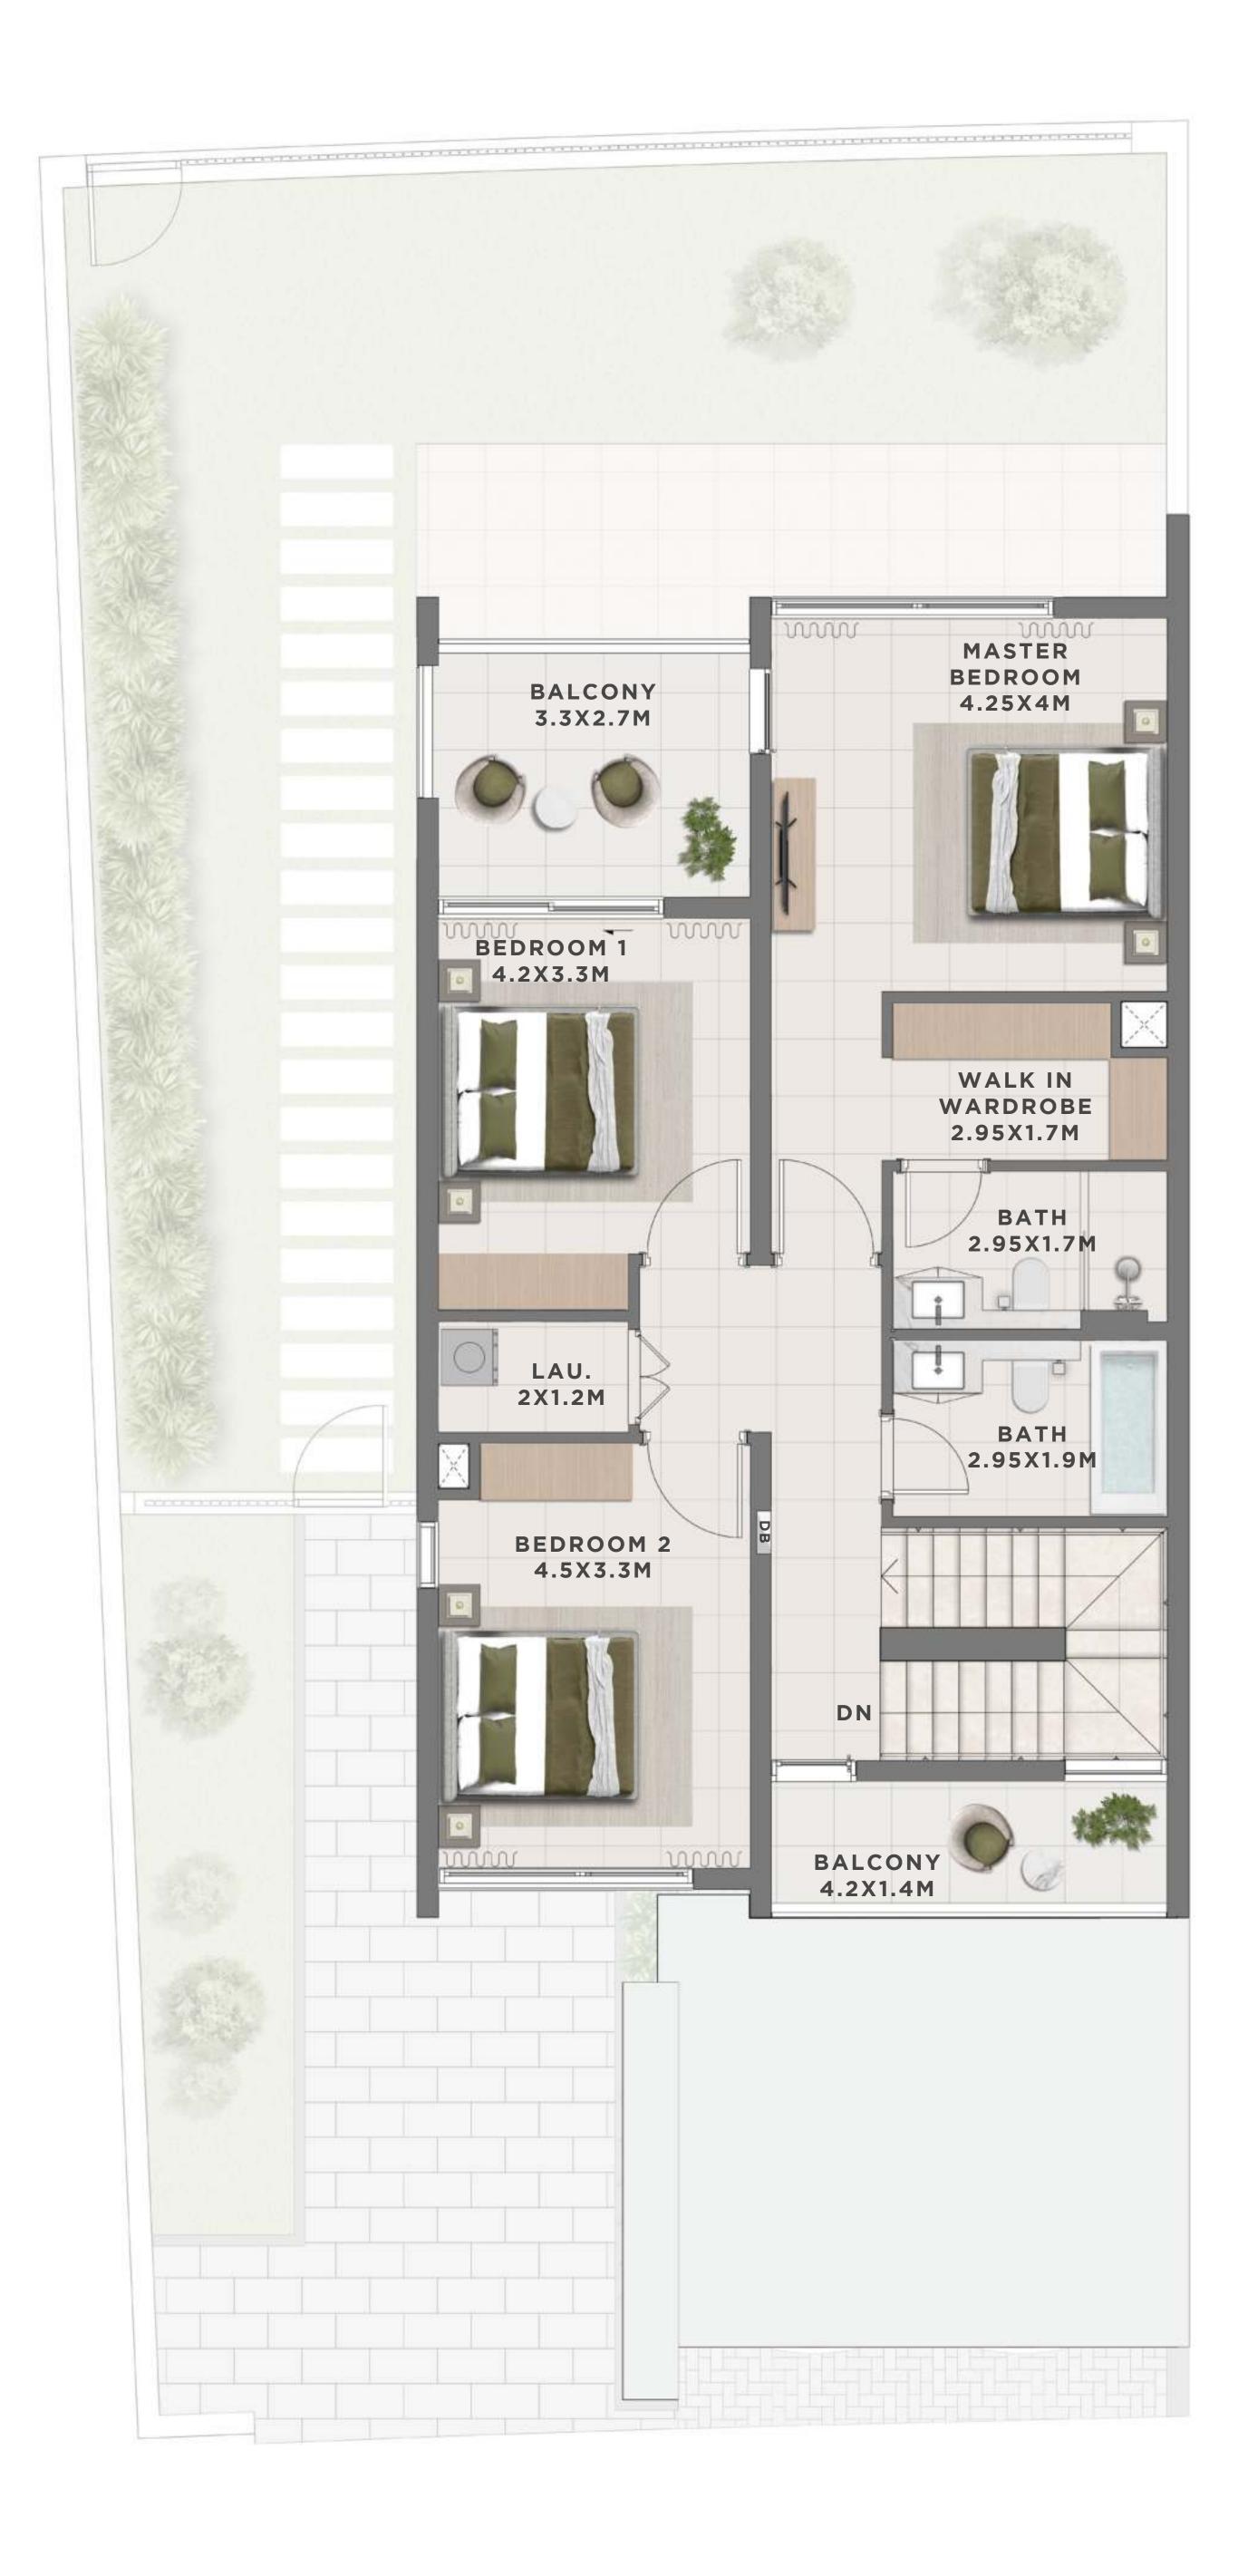

|            |
|-----------------------|--------------|------------|
| 6 PLEX CEDAR - TH 02  | 2347.93 SQFT | 218.13 SQM |
| 6 PLEX CEDAR - TH 04  | 2347.39 SQFT | 218.08 SQM |
| 10 PLEX CEDAR - TH 02 | 2345.99 SQFT | 217.95 SQM |
| 10 PLEX CEDAR - TH 06 | 2390.45 SQFT | 222.08 SQM |







GROUND FLOOR





## C E D A R 3 BEDROOM I B

#### MIRRORED

| UNIT                  | TOTAL AREA   |            |
|-----------------------|--------------|------------|
| 6 PLEX CEDAR - TH 03  | 2347.39 SQFT | 218.08 SQM |
| 6 PLEX CEDAR - TH 05  | 2347.93 SQFT | 218.13 SQM |
| 10 PLEX CEDAR - TH 03 | 2346.85 SQFT | 218.03 SQM |
| 10 PLEX CEDAR - TH 07 | 2346.85 SQFT | 218.03 SQM |







GROUND FLOOR





#### C E D A R 4 BEDROOM I A

UNIT TOTAL AREA
4 PLEX CEDAR - TH 01 2635.86 SQFT 244.88 SQM













#### C E D A R 4 BEDROOM I A

MIRRORED

UNIT TOTAL AREA
4 PLEX CEDAR - TH 04 2635.86 SQFT 244.88 SQM







GROUND FLOOR





#### C E D A R 4 BEDROOM I B

| UNII                  | IOIAL AREA   |            |
|-----------------------|--------------|------------|
| 6 PLEX CEDAR - TH 01  | 2600.13 SQFT | 241.56 SQM |
| 10 PLEX CEDAR - TH 01 | 2598.94 SQFT | 241.45 SQM |







GROUND FLOOR





#### CEDAR

#### 4 BEDROOM I B

MIRRORED

| UNIT                  | TOTAL AREA   |            |
|-----------------------|--------------|------------|
| 6 PLEX CEDAR - TH 06  | 2600.13 SQFT | 241.56 SQM |
| 10 PLEX CEDAR - TH 10 | 2600.56 SQFT | 241.60 SQM |







GROUND FLOOR