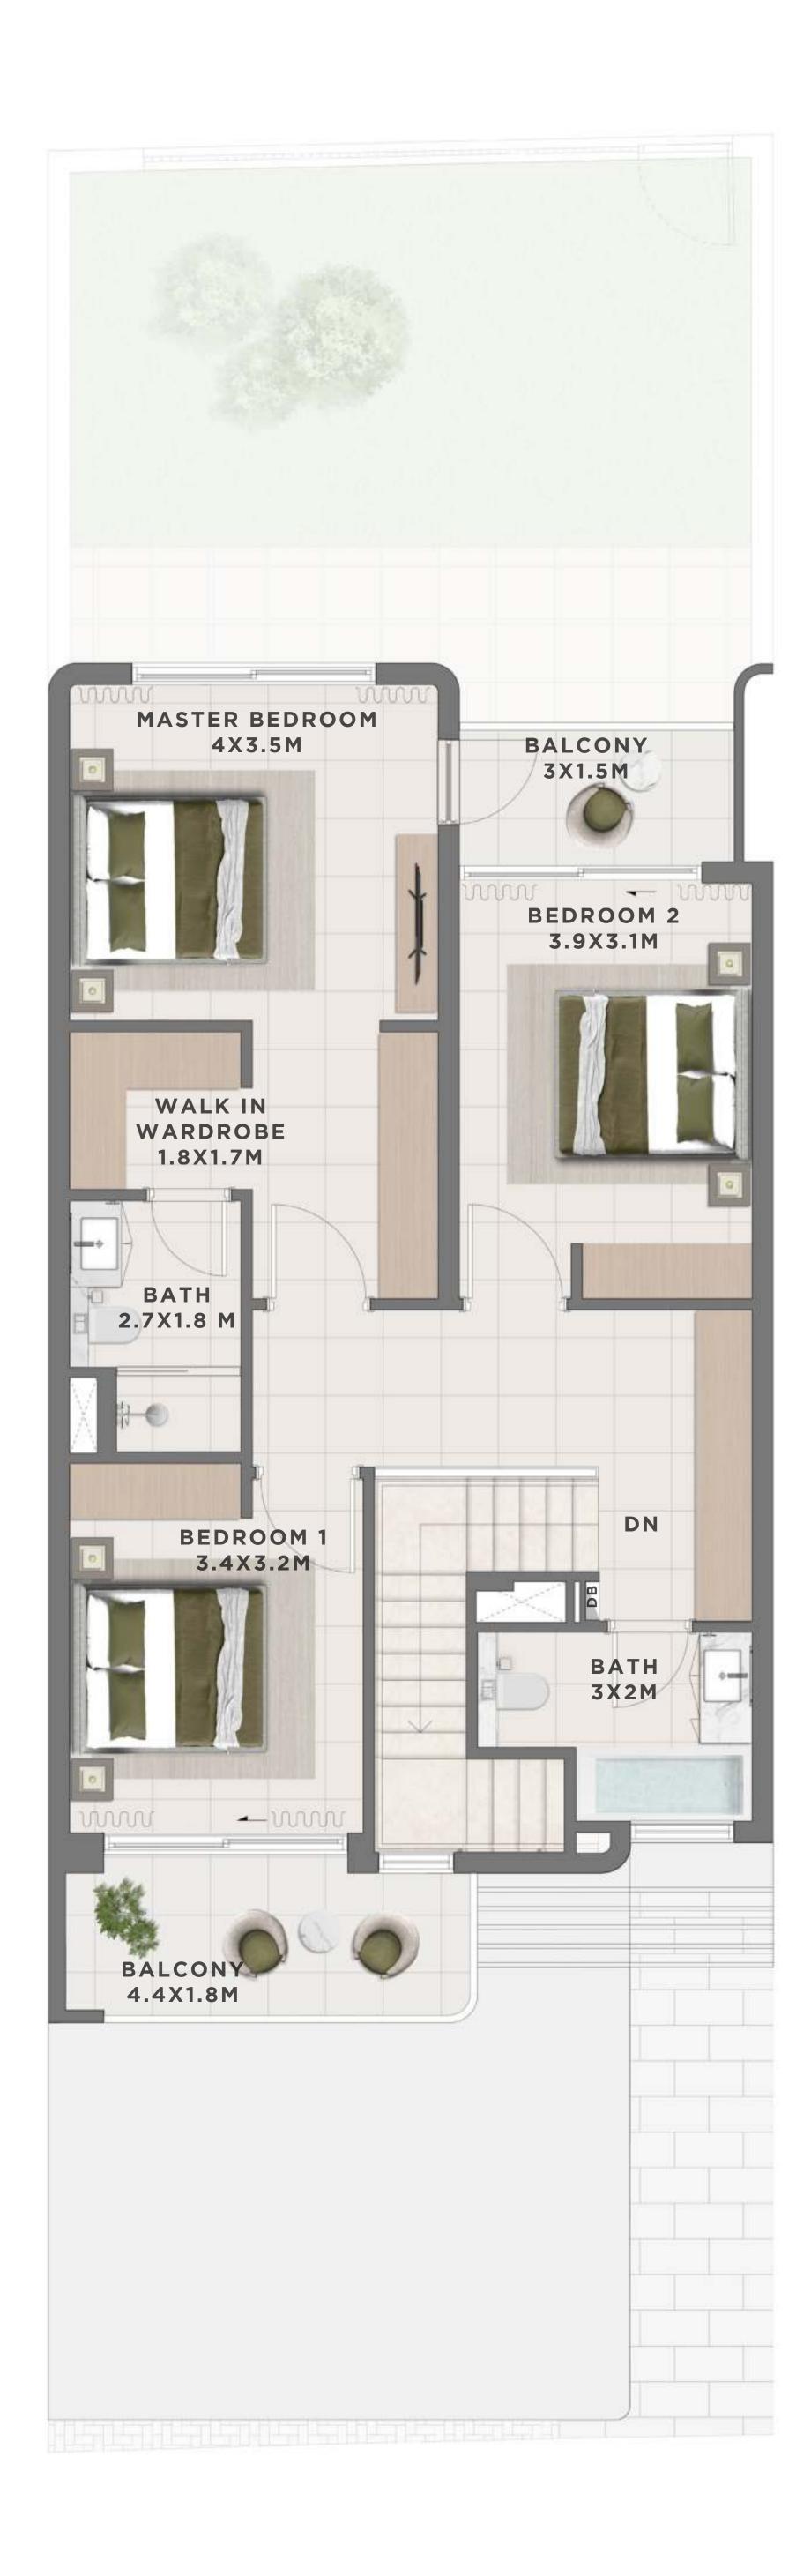

|













## C A N N A 3 BEDROOM I A

MIRRORED

| UNIT                 | TOTAL AREA   |            |
|----------------------|--------------|------------|
| 4 PLEX CANNA - TH 03 | 2232.76 SQFT | 207.43 SQM |
| 8 PLEX CANNA - TH 03 | 2244.06 SQFT | 208.48 SQM |

#### 











## C A N N A 3 BEDROOM I A

MIRRORED

| UNIT                 | TOTAL AREA   |            |
|----------------------|--------------|------------|
| 8 PLEX CANNA - TH 05 | 2237.60 SQFT | 207.88 SQM |
| 8 PLEX CANNA - TH 07 | 2234.48 SQFT | 207.59 SQM |

#### 











#### C A N N A 3 BEDROOM I B

| UNIT                 | TOTAL AREA   |            |
|----------------------|--------------|------------|
| 6 PLEX CANNA - TH 02 | 2442.22 SQFT | 226.89 SQM |
| 6 PLEX CANNA - TH 04 | 2442.22 SQFT | 226.89 SQM |









FIRST FLOOR





## C A N N A 3 BEDROOM I B

MIRRORED

| UNIT                 | TOTAL AREA   |            |
|----------------------|--------------|------------|
| 6 PLEX CANNA - TH 03 | 2442.22 SQFT | 226.89 SQM |
| 6 PLEX CANNA - TH 05 | 2442.22 SQFT | 226.89 SQM |









FIRST FLOOR





#### C A N N A 4 BEDROOM I A

| UNIT                 | TOTAL AREA   |            |
|----------------------|--------------|------------|
| 4 PLEX CANNA - TH 01 | 2683.33 SQFT | 249.29 SQM |
| 8 PLEX CANNA - TH 01 | 2683.33 SQFT | 249.29 SQM |







GROUND FLOOR





## c a n n a 4 BEDROOM I A

MIRRORED

| UNIT                 | TOTAL AREA   |            |
|----------------------|--------------|------------|
| 4 PLEX CANNA - TH 04 | 2683.33 SQFT | 249.29 SQM |
| 8 PLEX CANNA - TH 08 | 2683.33 SQFT | 2