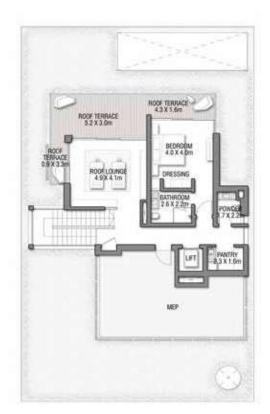

## ACQUAMARINA

Beach Villas Collection

G + 2

VILLA

#### 6 BEDROOMS + FORMAL AND FAMILY LOUNGES + ROOF LOUNGE AND TERRACE

| FLOOR TYPE                       | SQ. M. | SQ. FT.  |
|----------------------------------|--------|----------|
| Ground Floor                     | 245.30 | 2,640.39 |
| Balcony / Terrace / Porch-GF     | 4.95   | 53.28    |
| First Floor Area                 | 229.40 | 2,469.24 |
| Balcony / Terrace – First Floor  | 38.07  | 409.78   |
| Second Floor Area                | 114.00 | 1,227.09 |
| Balcony / Terrace – Second Floor | 51.59  | 555.31   |
| Garage – Covered                 | 48.37  | 520.65   |
| TOTAL BUILT-UP AREA              | 731.68 | 7,875.74 |
|                                  |        |          |
| Garage with Pergola              | 0.0    | 0.0      |
| TOTAL AREA                       | 731.68 | 7,875.74 |

#### SECOND FLOOR

FIRST FLOOR