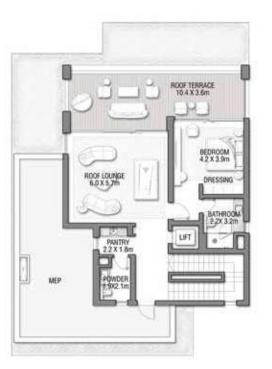

|
| Balcony / Terrace – Second Floor | 51.59  | 555.31   |
| Garage – Covered                 | 48.37  | 520.65   |
| TOTAL BUILT-UP AREA              | 731.68 | 7,875.74 |
|                                  |        |          |
| Garage with Pergola              | 0.0    | 0.0      |
| TOTAL AREA                       | 731.68 | 7,875.74 |











GROUND FLOOR



SECOND FLOOR



FIRST FLOOR

5 BEDROOMS + FAMILY ROOM + ROOF LOUNGE AND TERRACE Ground Floor 258.14 2,778.60 Balcony / Terrace / Porch-GF 2.07 22.28 First Floor Area 246.67 2,655.13 429.91 Balcony / Terrace – First Floor 39.94 Second Floor Area 153.55 1,652.80 Balcony / Terrace - Second Floor 34.60 372.43 Garage - Covered 48.61 Garage with Pergola 0.0 0.0





GROUND FLOOR



SECOND FLOOR



FIRST FLOOR







GROUND FLOOR



SECOND FLOOR



FIRST FLOOR







GROUND FLOOR



SECOND FLOOR



FIRST FLOOR







GROUND FLOOR

#### SECOND FLOOR



FIRST FLOOR







#### GROUND FLOOR



#### SECOND FLOOR



FIRST FLOOR







GROUND FLOOR



SECOND FLOOR



FIRST FLOOR



### A CURATED COLLECTION



T H E

# C O R A L

V I L L A S

Serenity By The Sea

Beachfront living at its finest
An iconic neighbourhood
Introducing the Coral Collection

P. 6

P. 20





GROUND FLOOR



SECOND FLOOR



FIRST FLOOR

## C O R A L L I V I N G

Coral Villas Collection

G + 2

#### 7 BEDROOMS + FORMAL AND FAMILY LOUNGES + OFFICE + ROOF LOUNGE AND TERRACE

| FLOOR TYPE                       | SQ. M.   | SQ. FT.   |
|----------------------------------|----------|-----------|
| Ground Floor                     | 421.51   | 4,537.10