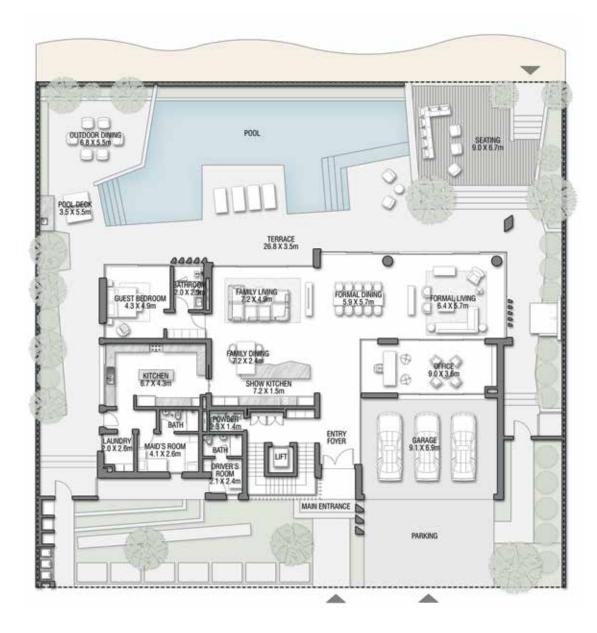

## TERRACOTTA

Coral Villas Collection

G + 2

7 BEDROOMS + FORMAL AND FAMILY LOUNGES + SHOW GARAGE + OFFICE + ROOF LOUNGE AND TERRACE

| FLOOR TYPE                       | SQ. M.   | SQ. FT.   |
|----------------------------------|----------|-----------|
| Ground Floor                     | 351.58   | 3,784.38  |
| Balcony / Terrace / Porch-GF     | 0.0      | 0.0       |
| First Floor Area                 | 365.54   | 3,934.64  |
| Balcony / Terrace – First Floor  | 73.21    | 788.03    |
| Second Floor Area                | 180.54   | 1,943.32  |
| Balcony / Terrace – Second Floor | 92.52    | 995.88    |
| Garage – Covered                 | 64.50    | 694.27    |
| TOTAL BUILT-UP AREA              | 1,127.89 | 12,140.51 |
|                                  |          |           |
| Garage with Pergola              | 0.0      | 0.0       |
| TOTAL AREA                       | 1,127.89 | 12,140.51 |