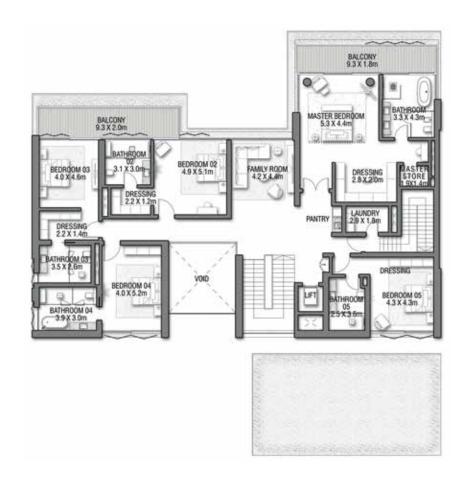

## ACQUAMARINA

Beach Villas Collection

G + 2

VILLA

#### 6 BEDROOMS + FORMAL AND FAMILY LOUNGES + ROOF LOUNGE AND TERRACE

| FLOOR TYPE                       | SQ. M. | SQ. FT.  |
|----------------------------------|--------|----------|
| Ground Floor                     | 245.30 | 2,640.39 |
| Balcony / Terrace / Porch-GF     | 4.95   | 53.28    |
| First Floor Area                 | 229.40 | 2,469.24 |
| Balcony / Terrace – First Floor  | 38.07  | 409.78   |
| Second Floor Area                | 114.00 | 1,227.09 |
| Balcony / Terrace – Second Floor | 51.59  | 555.31   |
| Garage – Covered                 | 48.37  | 520.65   |
| TOTAL BUILT-UP AREA              | 731.68 | 7,875.74 |
|                                  |        |          |
| Garage with Pergola              | 0.0    | 0.0      |
| TOTAL AREA                       | 731.68 | 7,875.74 |