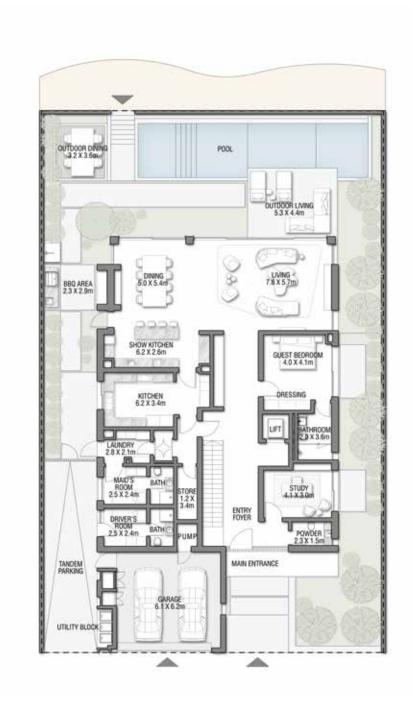

## ACQUAMARINA

Beach Villas Collection

G + 2

VILLA

#### 6 BEDROOMS + FORMAL AND FAMILY LOUNGES + ROOF LOUNGE AND TERRACE

| FLOOR TYPE                       | SQ. M. | SQ. FT.  |
|----------------------------------|--------|----------|
| Ground Floor                     | 245.30 | 2,640.39 |
| Balcony / Terrace / Porch-GF     | 4.95   | 53.28    |
| First Floor Area                 | 229.40 | 2,469.24 |
| Balcony / Terrace – First Floor  | 38.07  | 409.78   |
| Second Floor Area                | 114.00 | 1,227.09 |
| Balcony / Terrace – Second Floor | 51.59  | 555.31   |
| Garage – Covered                 | 48.37  | 520.65   |
| TOTAL BUILT-UP AREA              | 731.68 | 7,875.74 |
|                                  |        |          |
| Garage with Pergola              | 0.0    | 0.0      |
| TOTAL AREA                       | 731.68 | 7,875.74 |

#### GROUND FLOOR