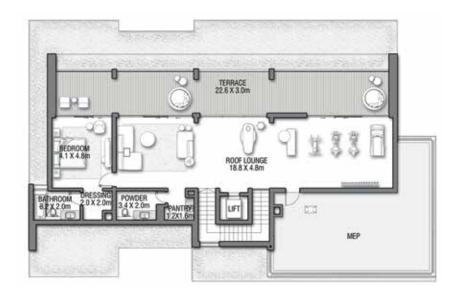

## R U B Y S U N S E T

Coral Villas Collection

G + 2

VILLA

7 BEDROOMS + FORMAL AND FAMILY LOUNGES + LIBRARY + MEDIA ROOM + ROOF LOUNGE AND TERRACE

| FLOOR TYPE                       | SQ. M.   | SQ. FT.   |
|----------------------------------|----------|-----------|
| Ground Floor                     | 381.38   | 4,105.14  |
| Balcony / Terrace / Porch-GF     | 1.38     | 14.85     |
| First Floor Area                 | 362.65   | 3,903.53  |
| Balcony / Terrace – First Floor  | 60.00    | 645.83    |
| Second Floor Area                | 166.90   | 1,796.50  |
| Balcony / Terrace – Second Floor | 72.71    | 782.64    |
| Garage – Covered                 | 84.26    | 906.97    |
| TOTAL BUILT-UP AREA              | 1,129.28 | 12,155.47 |
|                                  |          |           |
| Garage with Pergola              | 0.0      | 0.0       |
| TOTAL AREA                       | 1,129.28 | 12,155.47 |