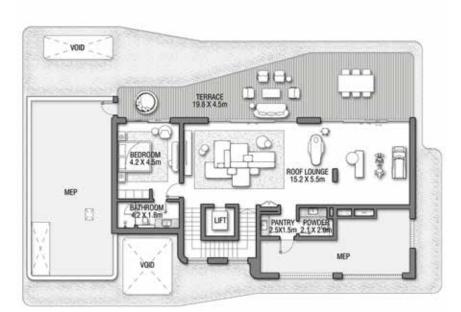

## ACQUAMARINA

Beach Villas Collection

G + 2

VILLA

#### 6 BEDROOMS + FORMAL AND FAMILY LOUNGES + ROOF LOUNGE AND TERRACE

| FLOOR TYPE                       | SQ. M. | SQ. FT.  |
|----------------------------------|--------|----------|
| Ground Floor                     | 245.30 | 2,640.39 |
| Balcony / Terrace / Porch-GF     | 4.95   | 53.28    |
| First Floor Area                 | 229.40 | 2,469.24 |
| Balcony / Terrace – First Floor  | 38.07  | 409.78   |
| Second Floor Area                | 114.00 | 1,227.09 |
| Balcony / Terrace – Second Floor | 51.59  | 555.31   |
| Garage – Covered                 | 48.37  | 520.65   |
| TOTAL BUILT-UP AREA              | 731.68 | 7,875.74 |
|                                  |        |          |
| Garage with Pergola              | 0.0    | 0.0      |
| TOTAL AREA                       | 731.68 | 7,875.74 |