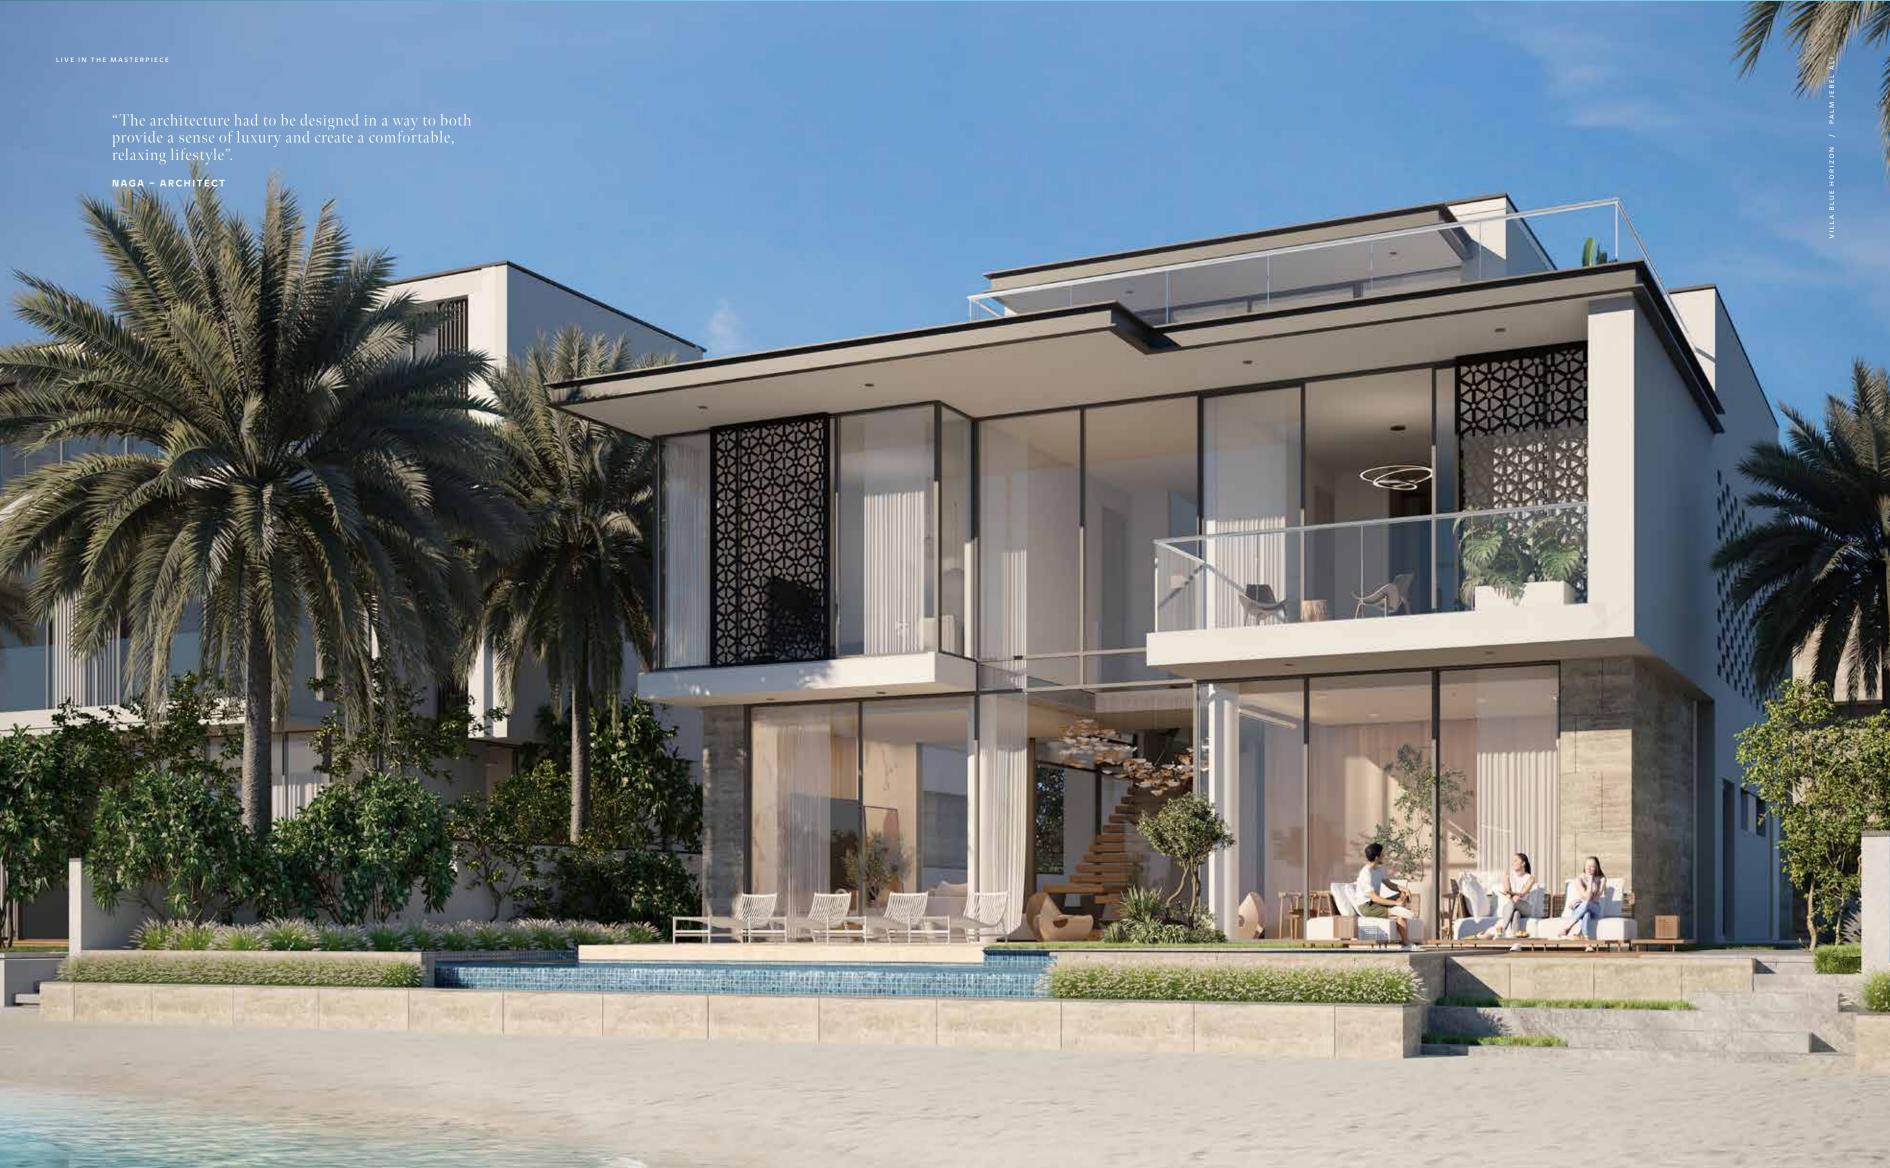

# BEACH

VILLAS

Serenity By The Sea

Beachfront living at its finest
An iconic neighbourhood
Introducing the Beach Collection

P. 6

GROUND FLOOR

SECOND FLOOR

FIRST FLOOR

## ACQUAMARINA

Beach Villas Collection

G + 2

VILLA

#### 6 BEDROOMS + FORMAL AND FAMILY LOUNGES + ROOF LOUNGE AND TERRACE

| FLOOR TYPE                       | SQ. M. | SQ. FT.  |
|----------------------------------|--------|----------|
| Ground Floor                     | 245.30 | 2,640.39 |
| Balcony / Terrace / Porch-GF     | 4.95   | 53.28    |
| First Floor Area                 | 229.40 | 2,469.24 |
| Balcony / Terrace – First Floor  | 38.07  | 409.78   |
| Second Floor Area                | 114.00 | 1,227.09 |
| Balcony / Terrace – Second Floor | 51.59  | 555.31   |
| Garage – Covered                 | 48.37  | 520.65   |
| TOTAL BUILT-UP AREA              | 731.68 | 7,875.74 |
|                                  |        |          |
| Garage with Pergola              | 0.0    | 0.0      |
| TOTAL AREA                       | 731.68 | 7,875.74 |