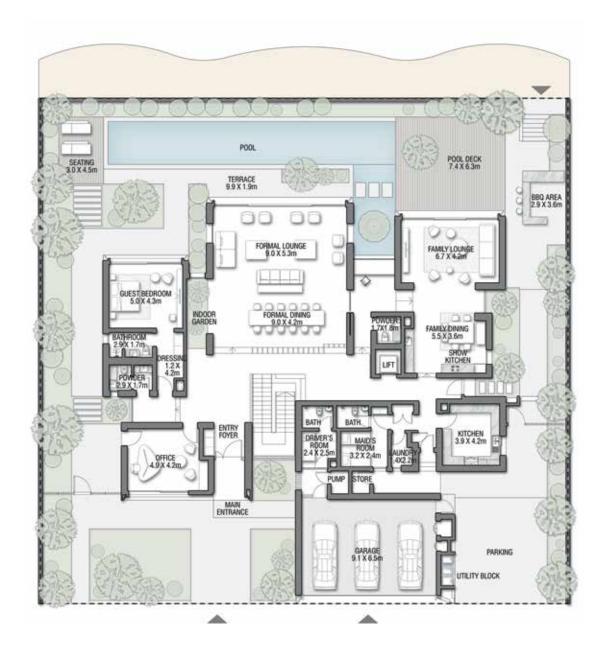

GE AND TERRACE Ground Floor 258.14 2,778.60 Balcony / Terrace / Porch-GF 2.07 22.28 First Floor Area 246.67 2,655.13 429.91 Balcony / Terrace – First Floor 39.94 Second Floor Area 153.55 1,652.80 Balcony / Terrace - Second Floor 34.60 372.43 Garage - Covered 48.61 Garage with Pergola 0.0 0.0





GROUND FLOOR



SECOND FLOOR



FIRST FLOOR







GROUND FLOOR



SECOND FLOOR



FIRST FLOOR







GROUND FLOOR



SECOND FLOOR



FIRST FLOOR







GROUND FLOOR

#### SECOND FLOOR



FIRST FLOOR







#### GROUND FLOOR



#### SECOND FLOOR



FIRST FLOOR







GROUND FLOOR



SECOND FLOOR



FIRST FLOOR



### A CURATED COLLECTION



T H E

# C O R A L

V I L L A S

Serenity By The Sea

Beachfront living at its finest
An iconic neighbourhood
Introducing the Coral Collection

P. 6

P. 20





GROUND FLOOR



SECOND FLOOR



FIRST FLOOR

## C O R A L L I V I N G

Coral Villas Collection

G + 2

#### 7 BEDROOMS + FORMAL AND FAMILY LOUNGES + OFFICE + ROOF LOUNGE AND TERRACE

| FLOOR TYPE                       | SQ. M.   | SQ. FT.   |
|----------------------------------|----------|-----------|
| Ground Floor                     | 421.51   | 4,537.10  |
| Balcony / Terrace / Porch-GF     | 7.24     | 77.93     |
| First Floor Area                 | 328.33   | 3,534.11  |
| Balcony / Terrace - First Floor  | 26.35    | 283.63    |
| Second Floor Area                | 138.29   | 1,488.54  |
| Balcony / Terrace – Second Floor | 35.84    | 385.78    |
| Garage - Covered                 | 85.00    | 914.93    |
| TOTAL BUILT-UP AREA              | 1,042.56 | 11,222.02 |
| Garage with P