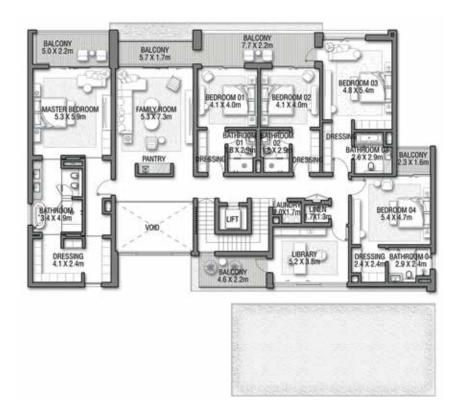

## R U B Y S U N S E T

Coral Villas Collection

G + 2

VILLA

7 BEDROOMS + FORMAL AND FAMILY LOUNGES + LIBRARY + MEDIA ROOM + ROOF LOUNGE AND TERRACE

| FLOOR TYPE                       | SQ. M.   | SQ. FT.   |
|----------------------------------|----------|-----------|
| Ground Floor                     | 381.38   | 4,105.14  |
| Balcony / Terrace / Porch-GF     | 1.38     | 14.85     |
| First Floor Area                 | 362.65   | 3,903.53  |
| Balcony / Terrace – First Floor  | 60.00    | 645.83    |
| Second Floor Area                | 166.90   | 1,796.50  |
| Balcony / Terrace – Second Floor | 72.71    | 782.64    |
| Garage – Covered                 | 84.26    | 906.97    |
| TOTAL BUILT-UP AREA              | 1,129.28 | 12,155.47 |
|                                  |          |           |
| Garage with Pergola              | 0.0      | 0.0       |
| TOTAL AREA                       | 1,129.28 | 12,155.47 |