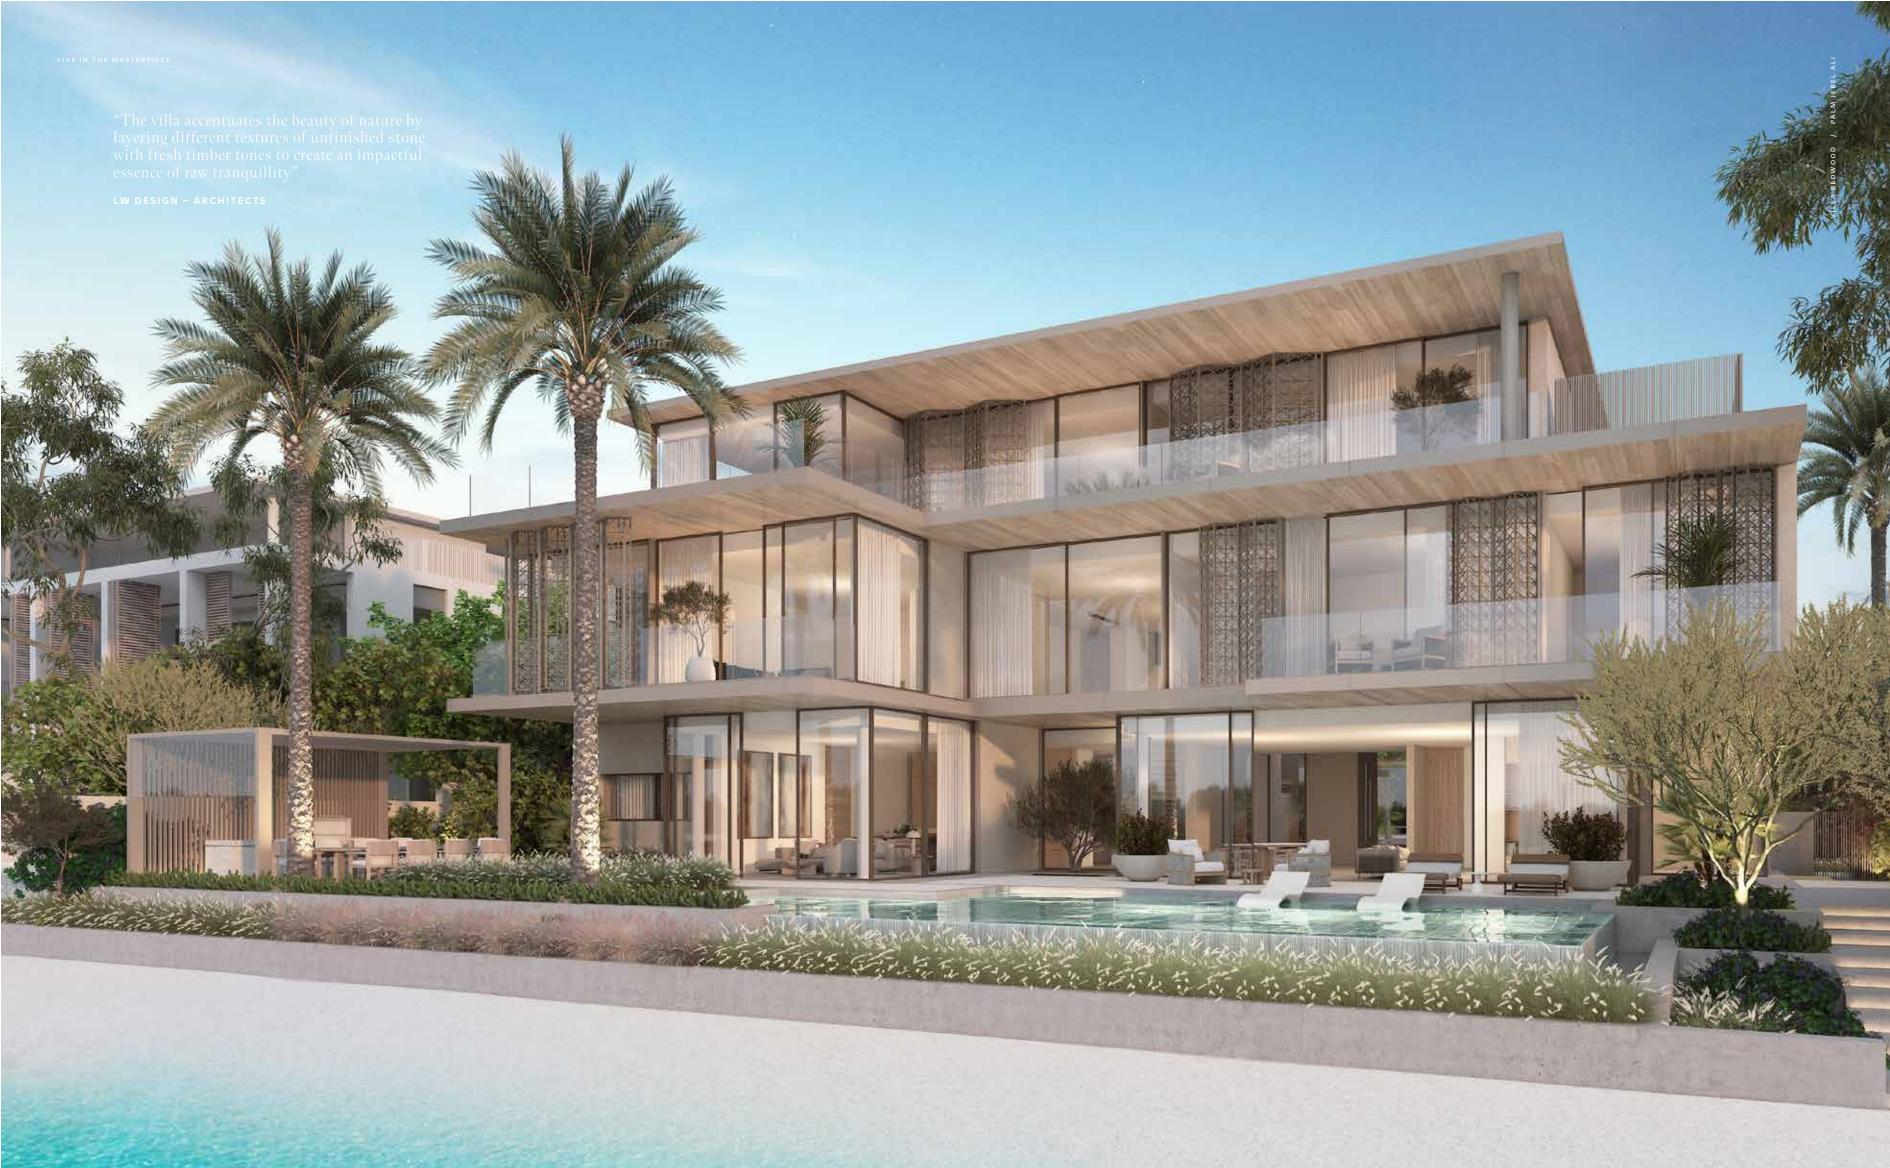

## ACQUAMARINA

Beach Villas Collection

G + 2

VILLA

#### 6 BEDROOMS + FORMAL AND FAMILY LOUNGES + ROOF LOUNGE AND TERRACE

| FLOOR TYPE                       | SQ. M. | SQ. FT.  |
|----------------------------------|--------|----------|
| Ground Floor                     | 245.30 | 2,640.39 |
| Balcony / Terrace / Porch-GF     | 4.95   | 53.28    |
| First Floor Area                 | 229.40 | 2,469.24 |
| Balcony / Terrace – First Floor  | 38.07  | 409.78   |
| Second Floor Area                | 114.00 | 1,227.09 |
| Balcony / Terrace – Second Floor | 51.59  | 555.31   |
| Garage – Covered                 | 48.37  | 520.65   |
| TOTAL BUILT-UP AREA              | 731.68 | 7,875.74 |
|                                  |        |          |
| Garage with Pergola              | 0.0    | 0.0      |
| TOTAL AREA                       | 731.68 | 7,875.74 |