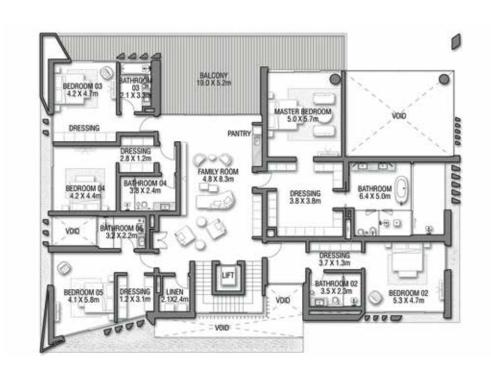

## TERRACOTTA

Coral Villas Collection

G + 2

7 BEDROOMS + FORMAL AND FAMILY LOUNGES + SHOW GARAGE + OFFICE + ROOF LOUNGE AND TERRACE

| FLOOR TYPE                       | SQ. M.   | SQ. FT.   |
|----------------------------------|----------|-----------|
| Ground Floor                     | 351.58   | 3,784.38  |
| Balcony / Terrace / Porch-GF     | 0.0      | 0.0       |
| First Floor Area                 | 365.54   | 3,934.64  |
| Balcony / Terrace – First Floor  | 73.21    | 788.03    |
| Second Floor Area                | 180.54   | 1,943.32  |
| Balcony / Terrace – Second Floor | 92.52    | 995.88    |
| Garage – Covered                 | 64.50    | 694.27    |
| TOTAL BUILT-UP AREA              | 1,127.89 | 12,140.51 |
|                                  |          |           |
| Garage with Pergola              | 0.0      | 0.0       |
| TOTAL AREA                       | 1,127.89 | 12,140.51 |