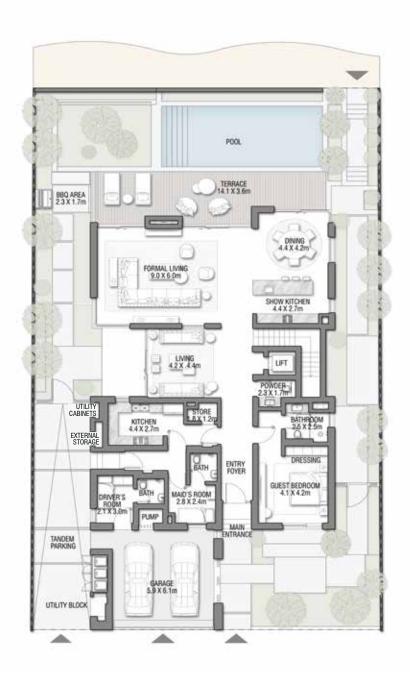

#### 6 BEDROOMS + FORMAL AND FAMILY LOUNGES + ROOF LOUNGE AND TERRACE

| FLOOR TYPE                       | SQ. M. | SQ. FT.  |
|----------------------------------|--------|----------|
| Ground Floor                     | 245.30 | 2,640.39 |
| Balcony / Terrace / Porch-GF     | 4.95   | 53.28    |
| First Floor Area                 | 229.40 | 2,469.24 |
| Balcony / Terrace – First Floor  | 38.07  | 409.78   |
| Second Floor Area                | 114.00 | 1,227.09 |
| Balcony / Terrace – Second Floor | 51.59  | 555.31   |
| Garage – Covered                 | 48.37  | 520.65   |
| TOTAL BUILT-UP AREA              | 731.68 | 7,875.74 |
|                                  |        |          |
| Garage with Pergola              | 0.0    | 0.0      |
| TOTAL AREA                       | 731.68 | 7,875.74 |

#### GROUND FLOOR