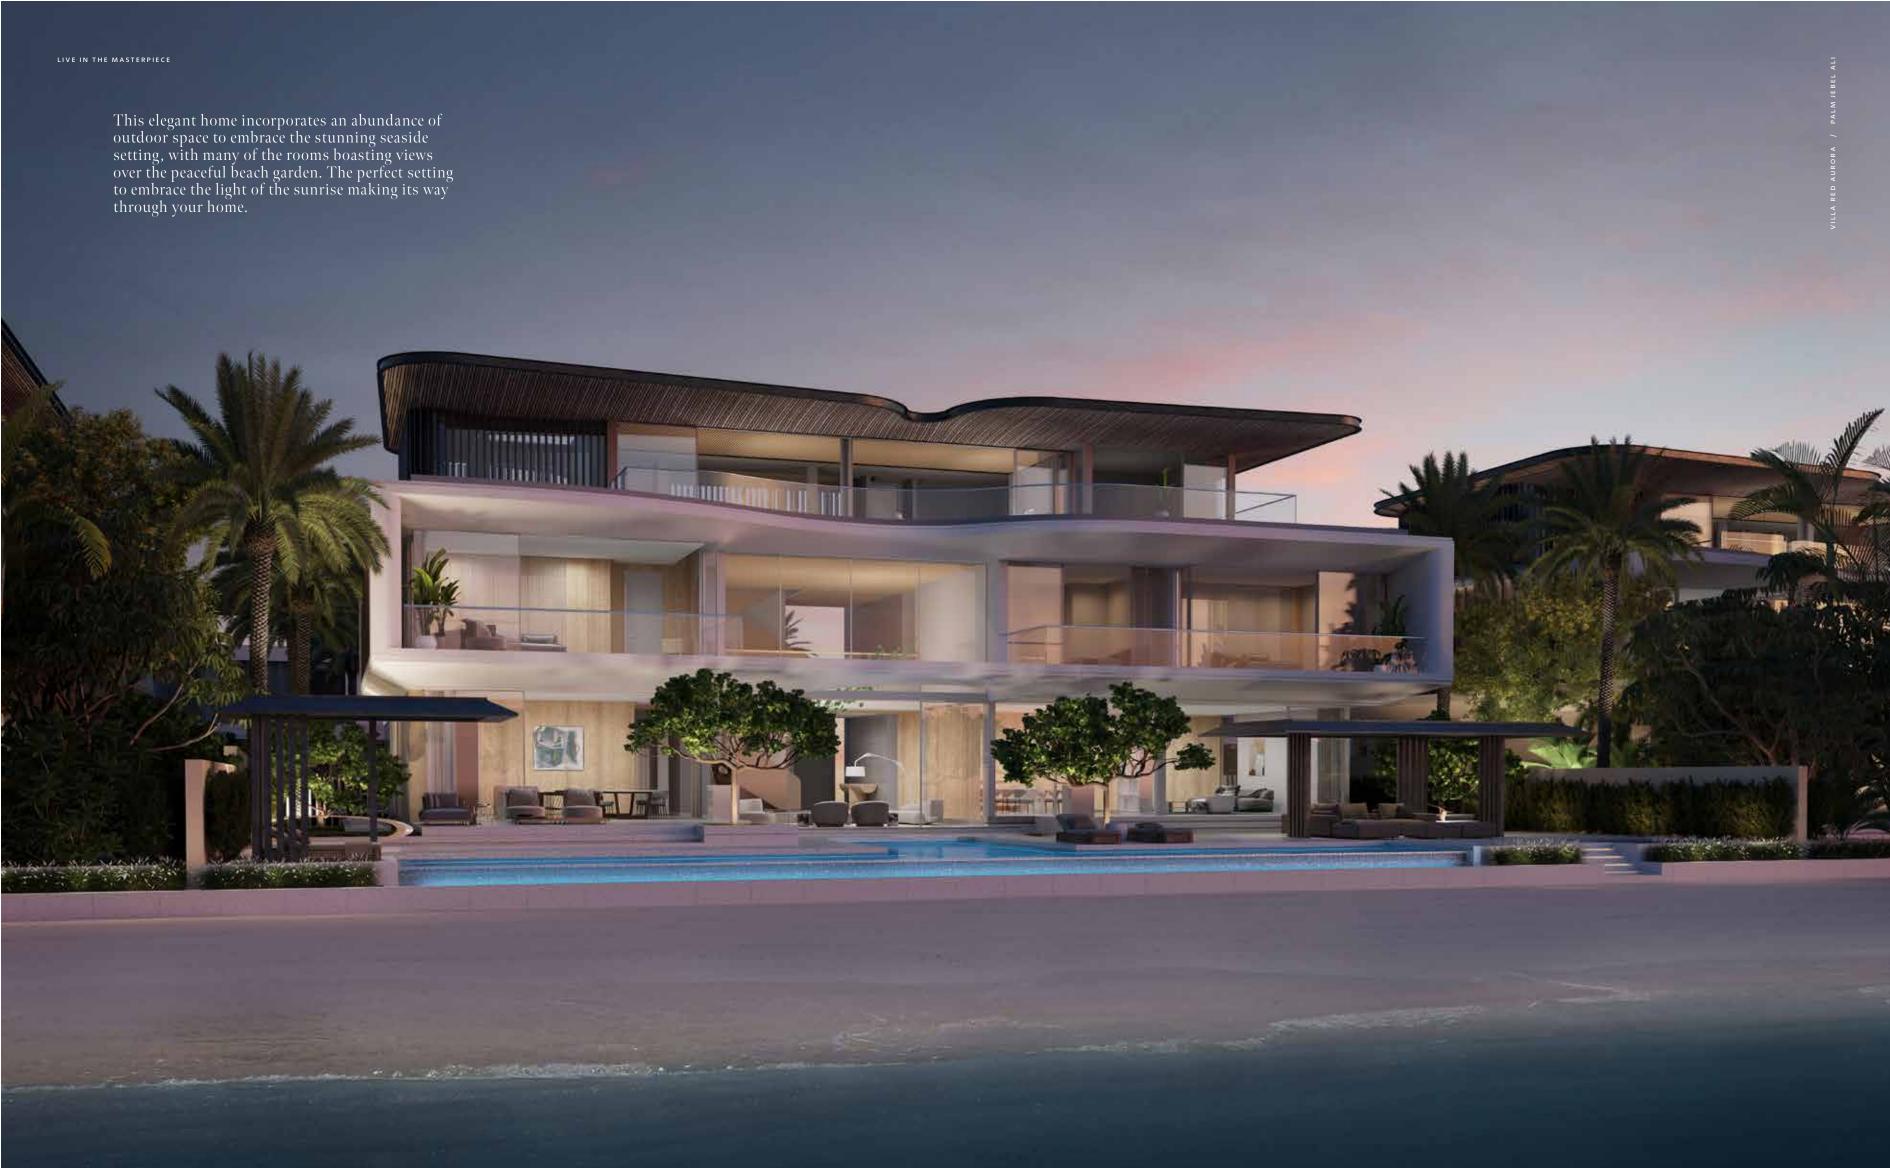

## R E D A U R O R A

Coral Villas Collection

G + 2

7 BEDROOMS + FORMAL AND FAMILY LOUNGES + OFFICE + STUDY + ROOF LOUNGE AND TERRACE

| FLOOR TYPE                       | SQ. M.   | SQ. FT.   |
|----------------------------------|----------|-----------|
| Ground Floor                     | 390.40   | 4,202.23  |
| Balcony / Terrace / Porch-GF     | 0.0      | 0.0       |
| First Floor Area                 | 357.26   | 3,845.51  |
| Balcony / Terrace – First Floor  | 46.21    | 497.40    |
| Second Floor Area                | 151.29   | 1,628.47  |
| Balcony / Terrace – Second Floor | 50.47    | 543.25    |
| Garage - Covered                 | 85.01    | 915.04    |
| TOTAL BUILT-UP AREA              | 1,080.64 | 11,631.91 |
| Garage with Pergola              | 0.0      | 0.0       |
| TOTAL AREA                       | 1,080.64 | 11,631.91 |