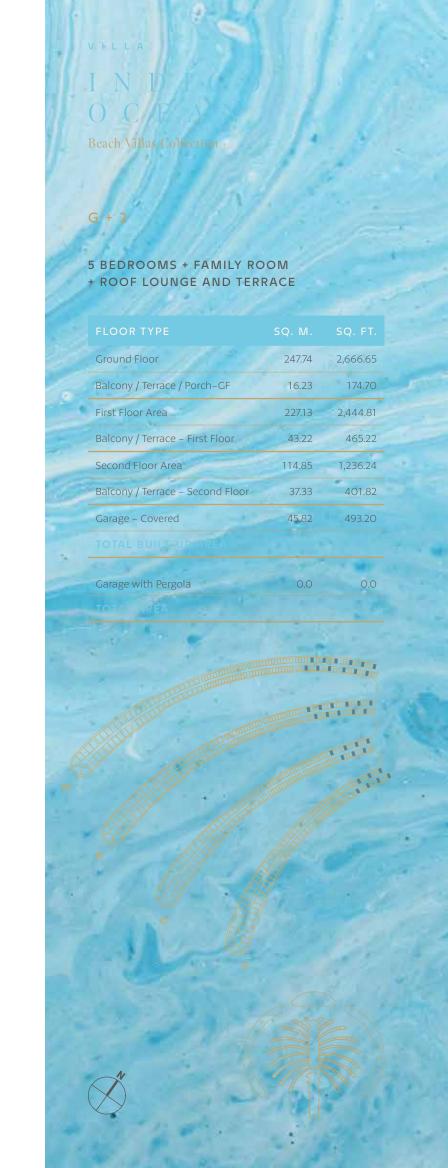

GROUND FLOOR

SECOND FLOOR

FIRST FLOOR

5 BEDROOMS + FAMILY ROOM + ROOF LOUNGE AND TERRACE Ground Floor 258.14 2,778.60 Balcony / Terrace / Porch-GF 2.07 22.28 First Floor Area 246.67 2,655.13 429.91 Balcony / Terrace – First Floor 39.94 Second Floor Area 153.55 1,652.80 Balcony / Terrace - Second Floor 34.60 372.43 Garage - Covered 48.61 Garage with Pergola 0.0 0.0