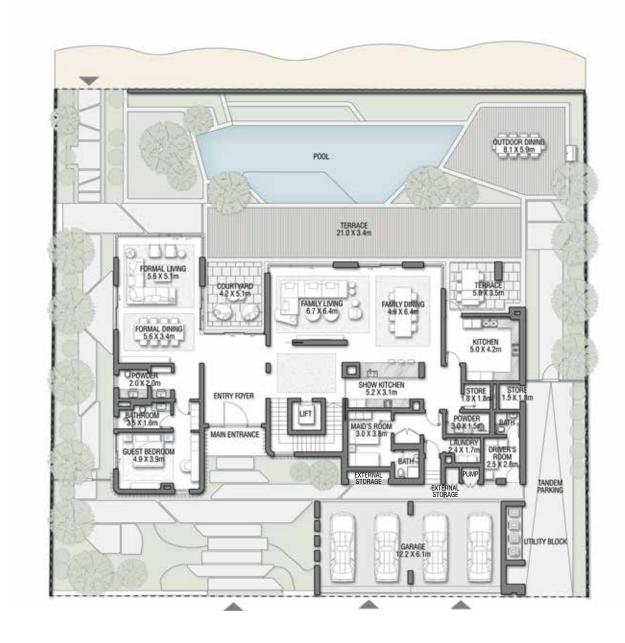

## ACQUAMARINA

Beach Villas Collection

G + 2

VILLA

#### 6 BEDROOMS + FORMAL AND FAMILY LOUNGES + ROOF LOUNGE AND TERRACE

| FLOOR TYPE                       | SQ. M. | SQ. FT.  |
|----------------------------------|--------|----------|
| Ground Floor                     | 245.30 | 2,640.39 |
| Balcony / Terrace / Porch-GF     | 4.95   | 53.28    |
| First Floor Area                 | 229.40 | 2,469.24 |
| Balcony / Terrace – First Floor  | 38.07  | 409.78   |
| Second Floor Area                | 114.00 | 1,227.09 |
| Balcony / Terrace – Second Floor | 51.59  | 555.31   |
| Garage – Covered                 | 48.37  | 520.65   |
| TOTAL BUILT-UP AREA              | 731.68 | 7,875.74 |
|                                  |        |          |
| Garage with Pergola              | 0.0    | 0.0      |
| TOTAL AREA                       | 731.68 | 7,875.74 |