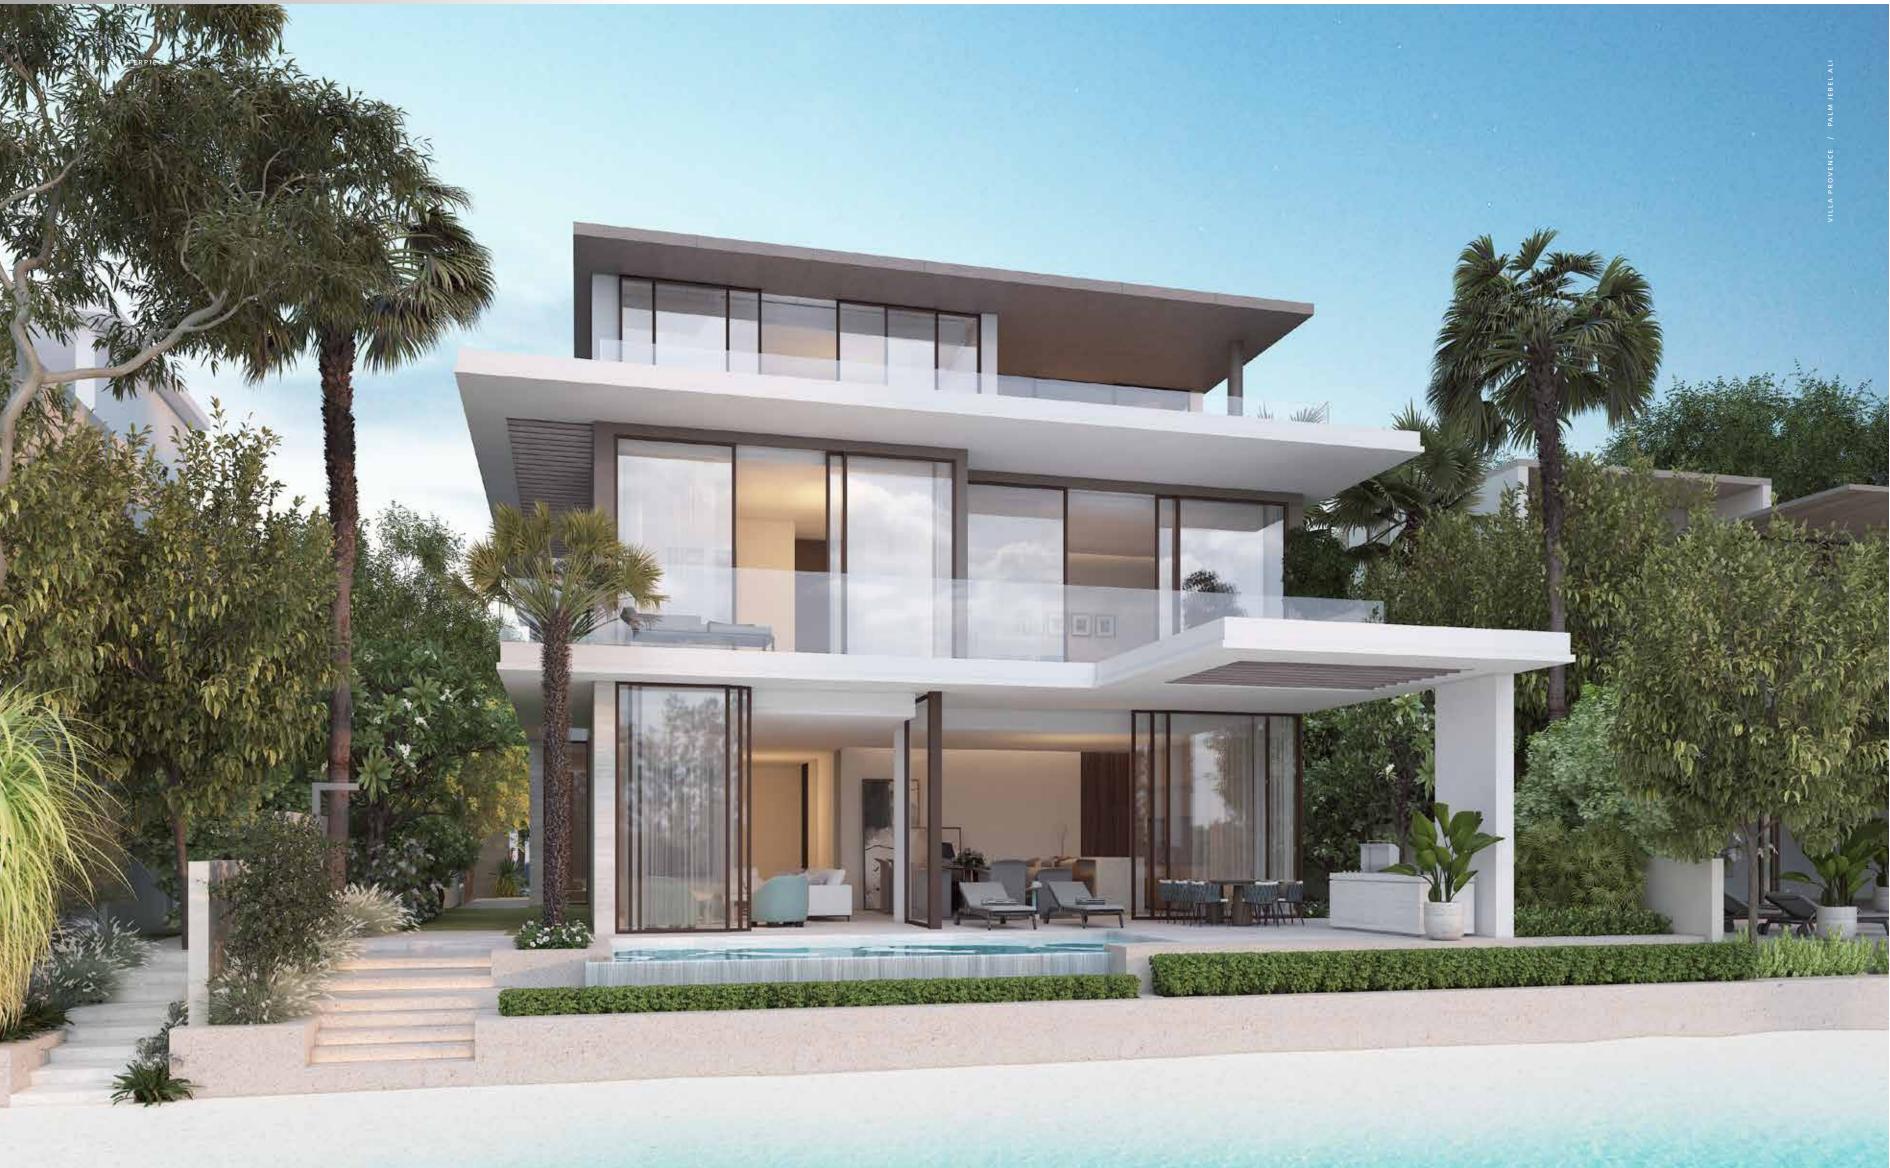

## ACQUAMARINA

Beach Villas Collection

G + 2

VILLA

#### 6 BEDROOMS + FORMAL AND FAMILY LOUNGES + ROOF LOUNGE AND TERRACE

| FLOOR TYPE                       | SQ. M. | SQ. FT.  |
|----------------------------------|--------|----------|
| Ground Floor                     | 245.30 | 2,640.39 |
| Balcony / Terrace / Porch-GF     | 4.95   | 53.28    |
| First Floor Area                 | 229.40 | 2,469.24 |
| Balcony / Terrace – First Floor  | 38.07  | 409.78   |
| Second Floor Area                | 114.00 | 1,227.09 |
| Balcony / Terrace – Second Floor | 51.59  | 555.31   |
| Garage – Covered                 | 48.37  | 520.65   |
| TOTAL BUILT-UP AREA              | 731.68 | 7,875.74 |
|                                  |        |          |
| Garage with Pergola              | 0.0    | 0.0      |
| TOTAL AREA                       | 731.68 | 7,875.74 |