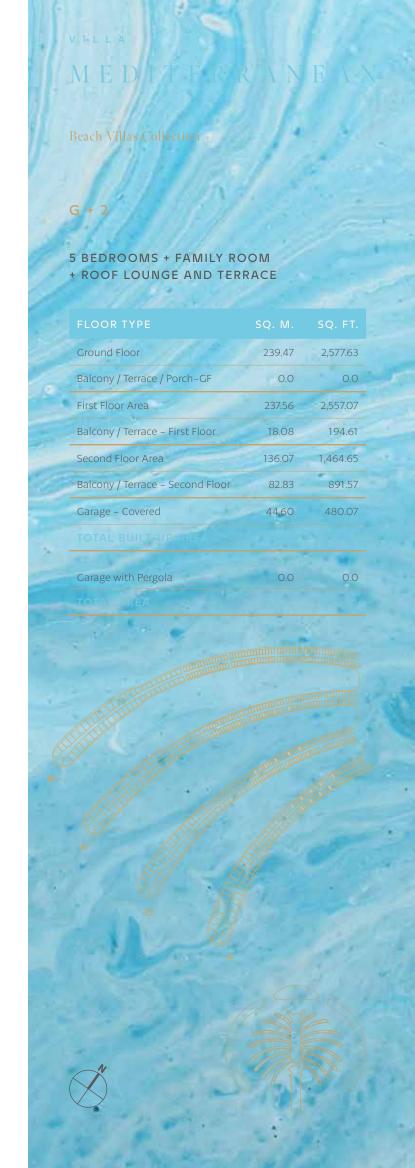

GROUND FLOOR

SECOND FLOOR

FIRST FLOOR

5 BEDROOMS + FAMILY ROOM + ROOF LOUNGE AND TERRACE Ground Floor 258.14 2,778.60 Balcony / Terrace / Porch-GF 2.07 22.28 First Floor Area 246.67 2,655.13 429.91 Balcony / Terrace – First Floor 39.94 Second Floor Area 153.55 1,652.80 Balcony / Terrace - Second Floor 34.60 372.43 Garage - Covered 48.61 Garage with Pergola 0.0 0.0