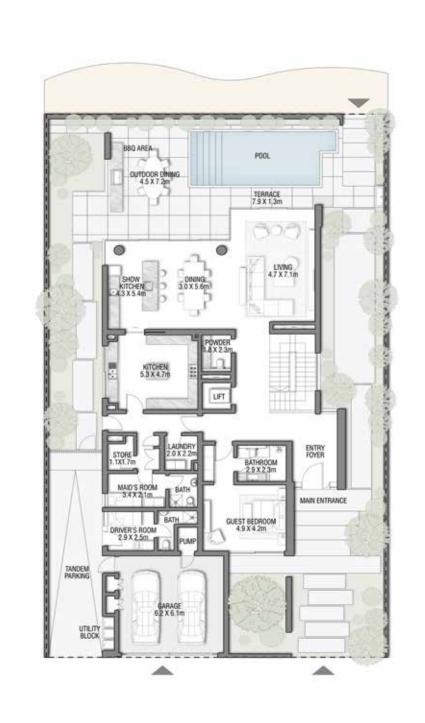

GROUND FLOOR

SECOND FLOOR

FIRST FLOOR

5 BEDROOMS + FAMILY ROOM + ROOF LOUNGE AND TERRACE Ground Floor 258.14 2,778.60 Balcony / Terrace / Porch-GF 2.07 22.28 First Floor Area 246.67 2,655.13 429.91 Balcony / Terrace – First Floor 39.94 Second Floor Area 153.55 1,652.80 Balcony / Terrace - Second Floor 34.60 372.43 Garage - Covered 48.61 Garage with Pergola 0.0 0.0