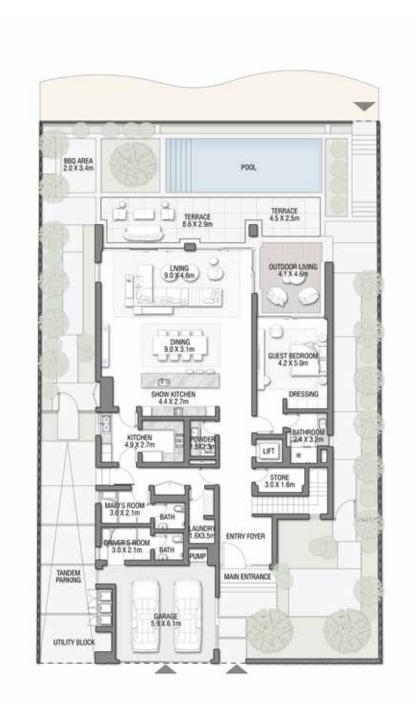

14.00 | 1,227.09 |
| Balcony / Terrace – Second Floor | 51.59  | 555.31   |
| Garage – Covered                 | 48.37  | 520.65   |
| TOTAL BUILT-UP AREA              | 731.68 | 7,875.74 |
|                                  |        |          |
| Garage with Pergola              | 0.0    | 0.0      |
| TOTAL AREA                       | 731.68 | 7,875.74 |











GROUND FLOOR



SECOND FLOOR



FIRST FLOOR

5 BEDROOMS + FAMILY ROOM + ROOF LOUNGE AND TERRACE Ground Floor 258.14 2,778.60 Balcony / Terrace / Porch-GF 2.07 22.28 First Floor Area 246.67 2,655.13 429.91 Balcony / Terrace – First Floor 39.94 Second Floor Area 153.55 1,652.80 Balcony / Terrace - Second Floor 34.60 372.43 Garage - Covered 48.61 Garage with Pergola 0.0 0.0





GROUND FLOOR



SECOND FLOOR



FIRST FLOOR







GROUND FLOOR



SECOND FLOOR



FIRST FLOOR







GROUND FLOOR



SECOND FLOOR



FIRST FLOOR







GROUND FLOOR

#### SECOND FLOOR



FIRST FLOOR







#### GROUND FLOOR



#### SECOND FLOOR



FIRST FLOOR







GROUND FLOOR



SECOND FLOOR



FIRST FLOOR



### A CURATED COLLECTION



T H E

# C O R A L

V I L L A S

Serenity By The Sea

Beachfront living at its finest
An iconic neighbourhood
Introducing the Coral Collection

P. 6

P. 20





GROUND FLOOR



SECOND FLOOR



FIRST FLOOR

## C O R A L L I V I N G

Coral Villas Collection

G + 2

#### 7 BEDROOMS + FORMAL AND FAMILY LOUNGES + OFFICE + ROOF LOUNGE AND TERRACE

| FLOOR TYPE                       | SQ. M.   | SQ. FT.   |
|----------------------------------|----------|-----------|
| Ground Floor                     | 421.5