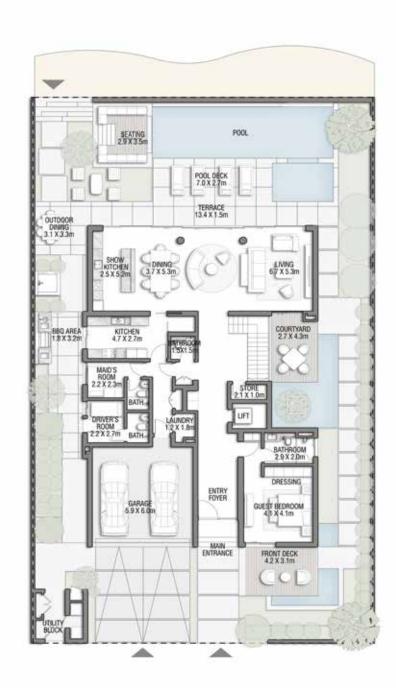

| 409.78   |
| Second Floor Area                | 114.00 | 1,227.09 |
| Balcony / Terrace – Second Floor | 51.59  | 555.31   |
| Garage – Covered                 | 48.37  | 520.65   |
| TOTAL BUILT-UP AREA              | 731.68 | 7,875.74 |
|                                  |        |          |
| Garage with Pergola              | 0.0    | 0.0      |
| TOTAL AREA                       | 731.68 | 7,875.74 |











GROUND FLOOR



SECOND FLOOR



FIRST FLOOR

5 BEDROOMS + FAMILY ROOM + ROOF LOUNGE AND TERRACE Ground Floor 258.14 2,778.60 Balcony / Terrace / Porch-GF 2.07 22.28 First Floor Area 246.67 2,655.13 429.91 Balcony / Terrace – First Floor 39.94 Second Floor Area 153.55 1,652.80 Balcony / Terrace - Second Floor 34.60 372.43 Garage - Covered 48.61 Garage with Pergola 0.0 0.0





GROUND FLOOR



SECOND FLOOR



FIRST FLOOR







GROUND FLOOR



SECOND FLOOR



FIRST FLOOR







GROUND FLOOR



SECOND FLOOR



FIRST FLOOR







GROUND FLOOR

#### SECOND FLOOR



FIRST FLOOR







#### GROUND FLOOR



#### SECOND FLOOR



FIRST FLOOR







GROUND FLOOR



SECOND FLOOR



FIRST FLOOR



### A CURATED COLLECTION



T H E

# C O R A L

V I L L A S

Serenity By The Sea

Beachfront living at its finest
An iconic neighbourhood
Introducing the Coral Collection

P. 6

P. 20





GROUND FLOOR



SECOND FLOOR



FIRST FLOOR

## C O R A L L I V I N G

Coral Villas Collection

G + 2

#### 7 BEDROOMS + FORMAL AND FAMILY LOUNGES + OFFICE + ROOF LOUNGE AND TERRACE

| FLOOR TYPE                       | SQ. M.   | SQ. FT.   |
|----------------------------------|----------|----