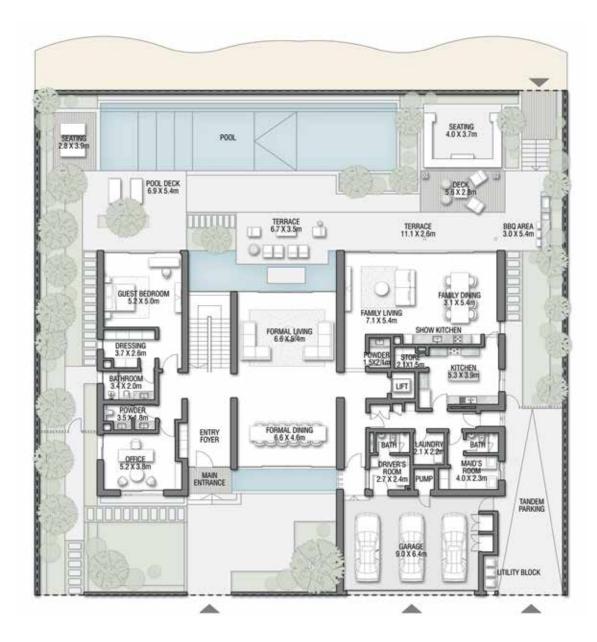

## R E D A U R O R A

Coral Villas Collection

G + 2

7 BEDROOMS + FORMAL AND FAMILY LOUNGES + OFFICE + STUDY + ROOF LOUNGE AND TERRACE

| FLOOR TYPE                       | SQ. M.   | SQ. FT.   |
|----------------------------------|----------|-----------|
| Ground Floor                     | 390.40   | 4,202.23  |
| Balcony / Terrace / Porch-GF     | 0.0      | 0.0       |
| First Floor Area                 | 357.26   | 3,845.51  |
| Balcony / Terrace – First Floor  | 46.21    | 497.40    |
| Second Floor Area                | 151.29   | 1,628.47  |
| Balcony / Terrace – Second Floor | 50.47    | 543.25    |
| Garage - Covered                 | 85.01    | 915.04    |
| TOTAL BUILT-UP AREA              | 1,080.64 | 11,631.91 |
| Garage with Pergola              | 0.0      | 0.0       |
| TOTAL AREA                       | 1,080.64 | 11,631.91 |