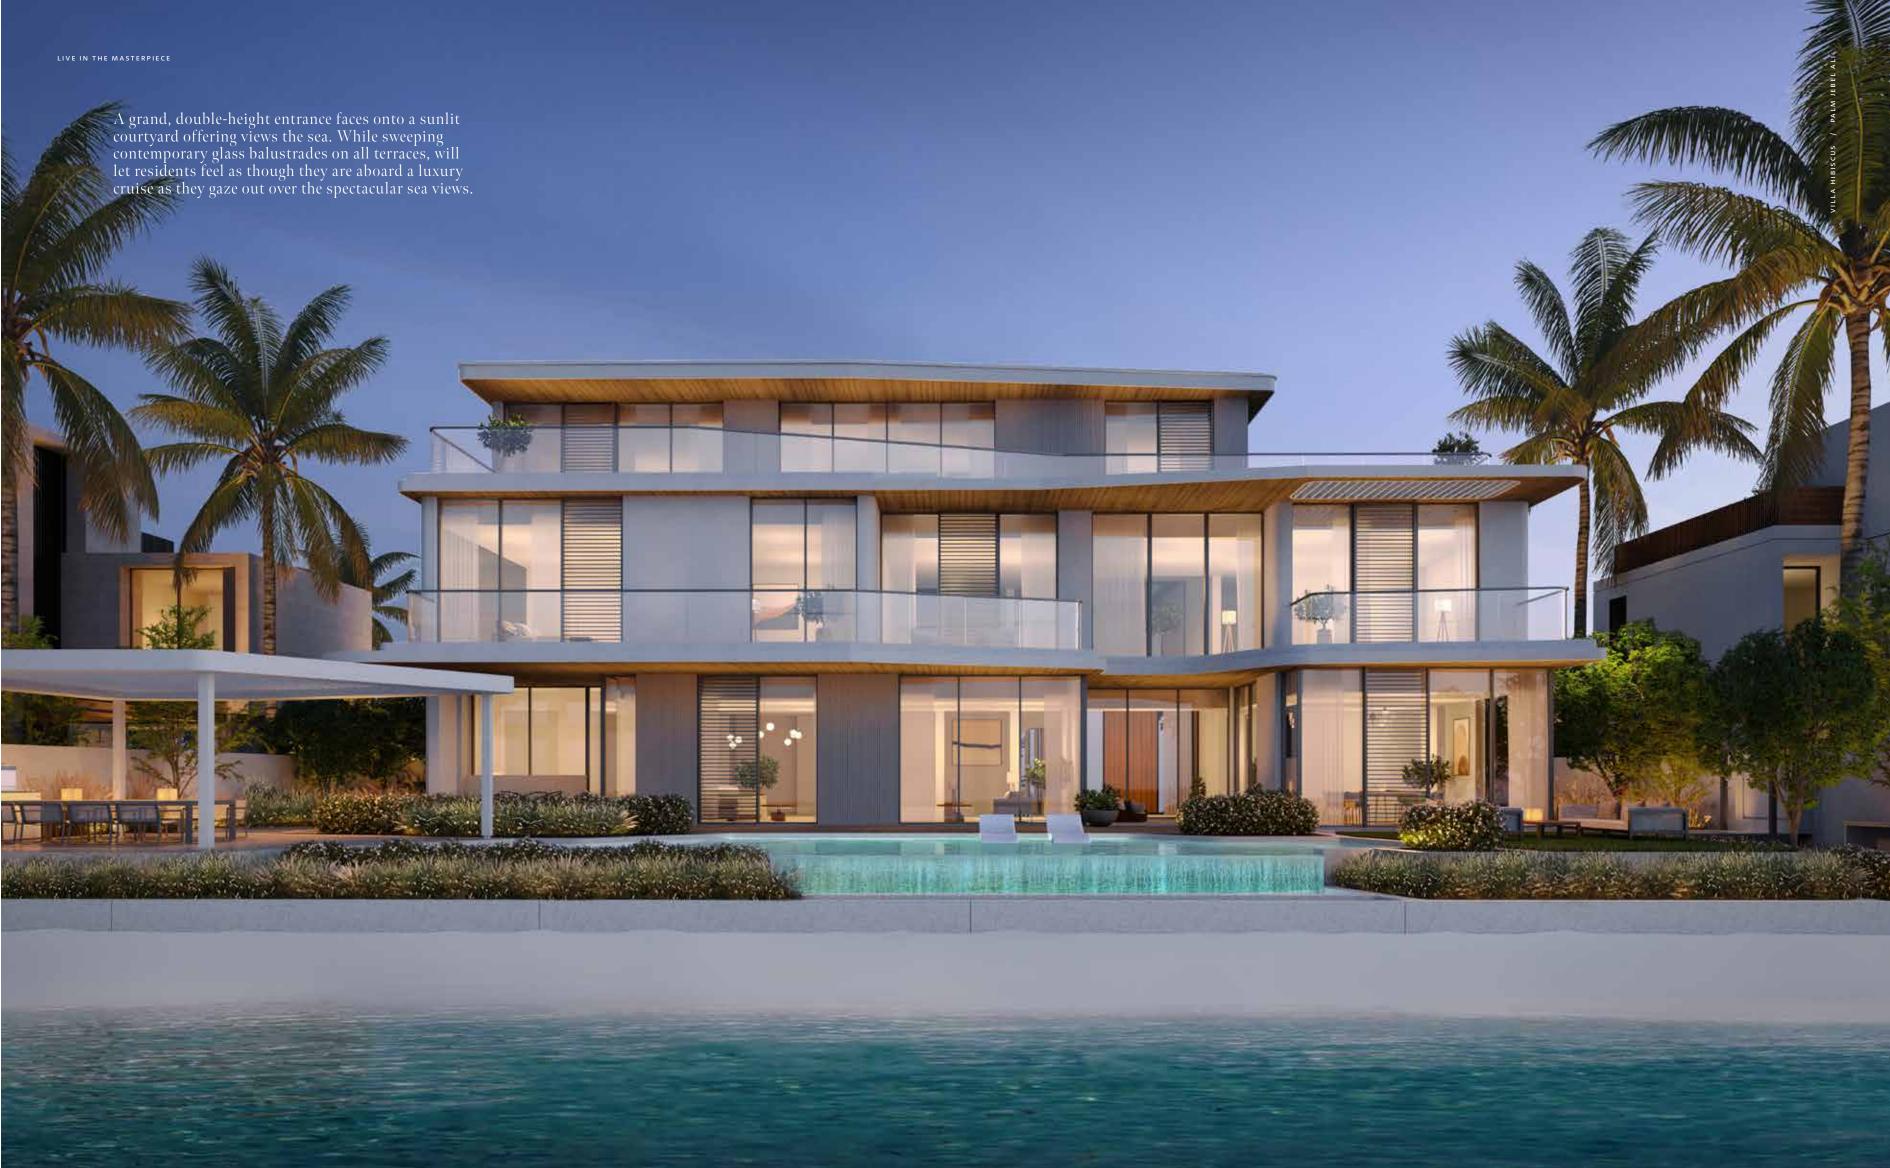

NGE AND TERRACE

|                                  |          | 0.000     |
|----------------------------------|----------|-----------|
| FLOOR TYPE                       | SQ. M.   | SQ. FT.   |
| Ground Floor                     | 317.95   | 3,422.39  |
| Balcony / Terrace / Porch-GF     | 4.12     | 44.35     |
| First Floor Area                 | 378.33   | 4,072.31  |
| Balcony / Terrace – First Floor  | 72.09    | 775.97    |
| Second Floor Area                | 155.42   | 1,672.93  |
| Balcony / Terrace – Second Floor | 50.18    | 540.13    |
| Garage - Covered                 | 85.45    | 919.78    |
| TOTAL BUILT-UP AREA              | 1,063.54 | 11,447.85 |
| Garage with Pergola              | 0.0      | 0.0       |
| TOTAL AREA                       | 1.063 54 | 11.447.85 |







GROUND FLOOR



SECOND FLOOR



FIRST FLOOR

VILLA

## HIBISCUS

Coral Villas Collection

G + 2

## 7 BEDROOMS + FORMAL AND FAMILY LOUNGES + ROOF LOUNGE AND TERRACE

|                                  |          | 17401301301 |
|----------------------------------|----------|-------------|
| FLOOR TYPE                       | SQ. M.   | SQ. FT.     |
| Ground Floor                     | 353.21   | 3,801.92    |
| Balcony / Terrace / Porch-GF     | 20.94    | 225.40      |
| First Floor Area                 | 347.64   | 3,741.97    |
| Balcony / Terrace – First Floor  | 74.18    | 798.47      |
| Second Floor Area                | 157.93   | 1,699.94    |
| Balcony / Terrace – Second Floor | 75.18    | 809.23      |
| Garage - Covered                 | 86.45    | 930.54      |
| TOTAL BU