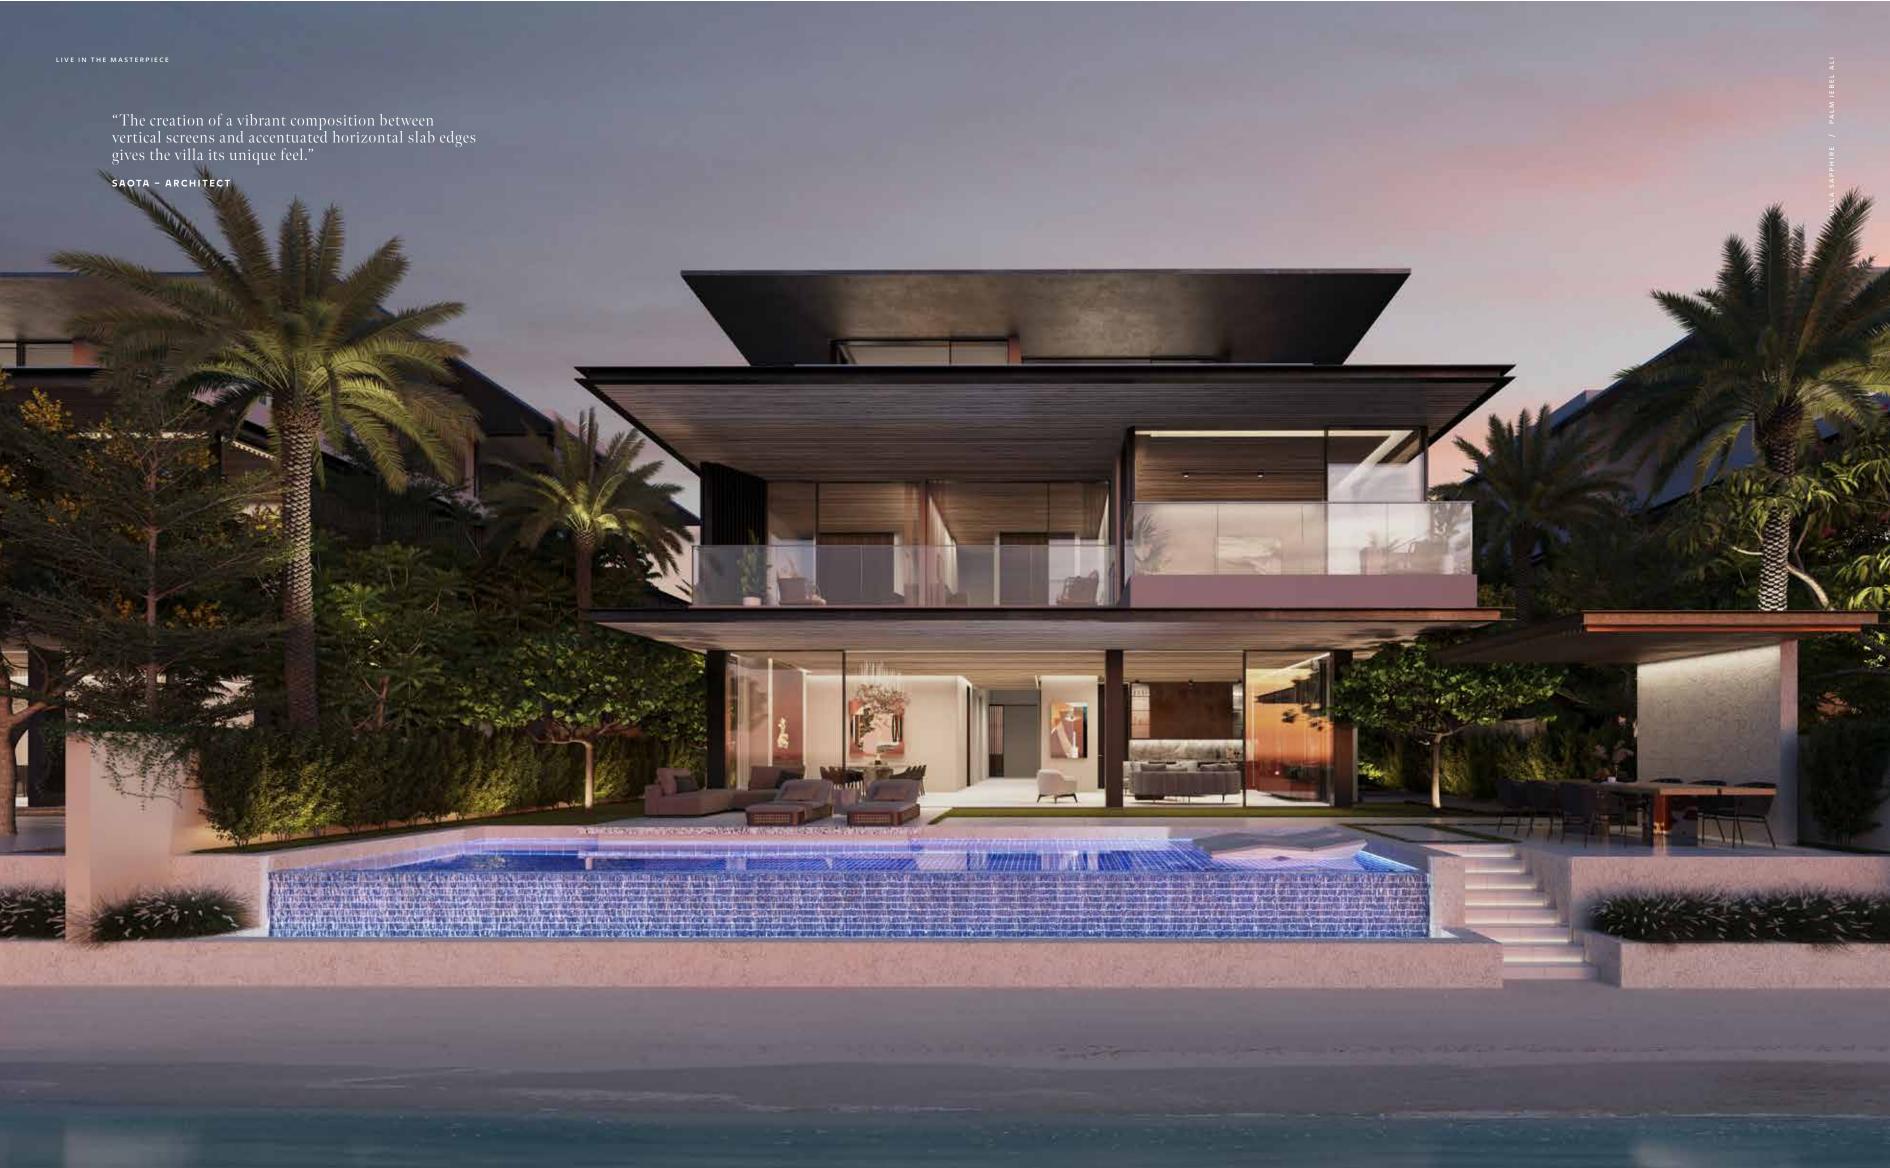

# BEACH

VILLAS

Serenity By The Sea

Beachfront living at its finest
An iconic neighbourhood
Introducing the Beach Collection

P. 6

GROUND FLOOR

SECOND FLOOR

FIRST FLOOR

## ACQUAMARINA

Beach Villas Collection

G + 2

VILLA

#### 6 BEDROOMS + FORMAL AND FAMILY LOUNGES + ROOF LOUNGE AND TERRACE

| FLOOR TYPE                       | SQ. M. | SQ. FT.  |
|----------------------------------|--------|----------|
| Ground Floor                     | 245.30 | 2,640.39 |
| Balcony / Terrace / Porch-GF     | 4.95   | 53.28    |
| First Floor Area                 | 229.40 | 2,469.24 |
| Balcony / Terrace – First Floor  | 38.07  | 409.78   |
| Second Floor Area                | 114.00 | 1,227.09 |
| Balcony / Terrace – Second Floor | 51.59  | 555.31   |
| Garage – Covered                 | 48.37  | 520.65   |
| TOTAL BUILT-UP AREA              | 731.68 | 7,875.74 |
|                                  |        |          |
| Garage with Pergola              | 0.0    | 0.0      |
| TOTAL AREA                       | 731.68 | 7,875.74 |