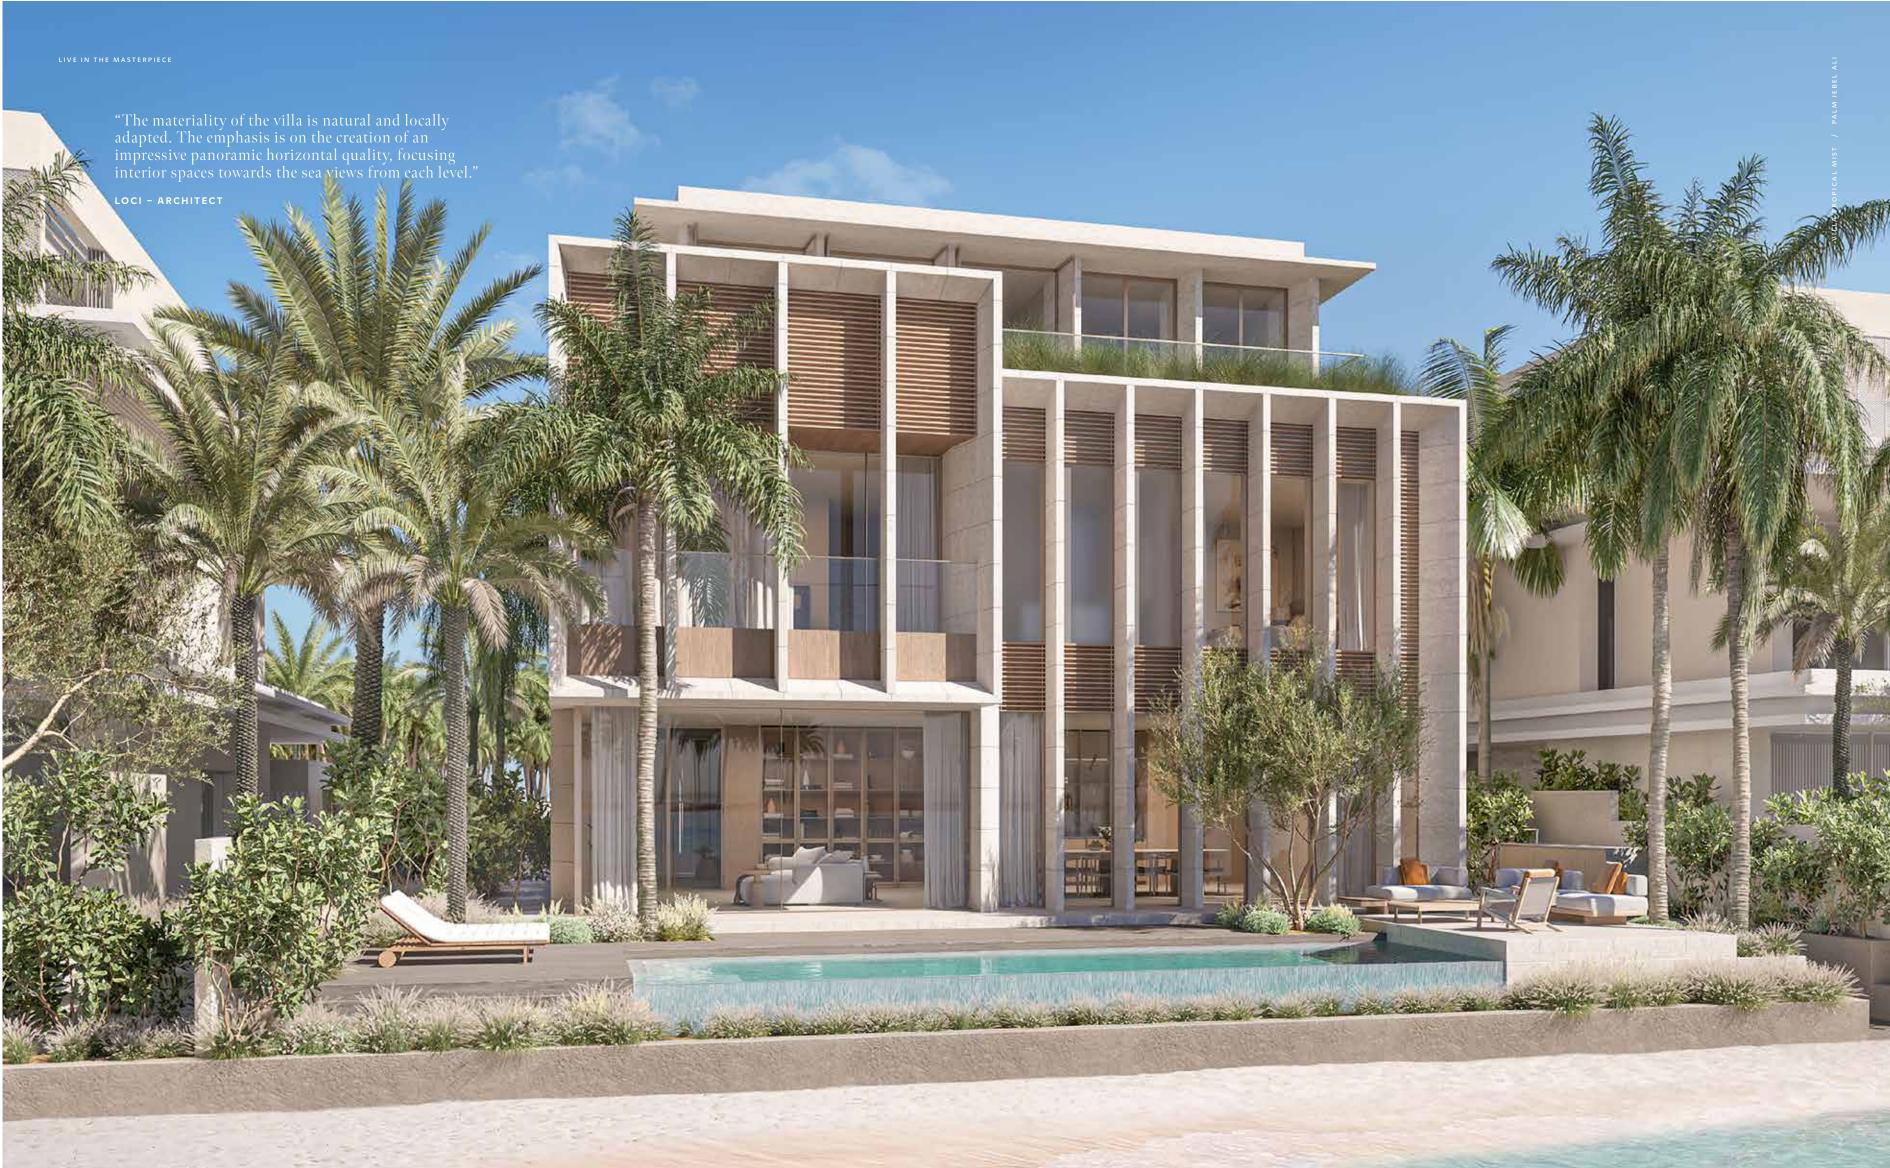

|        |          |
| Garage with Pergola              | 0.0    | 0.0      |
| TOTAL AREA                       | 731.68 | 7,875.74 |











GROUND FLOOR



SECOND FLOOR



FIRST FLOOR

5 BEDROOMS + FAMILY ROOM + ROOF LOUNGE AND TERRACE Ground Floor 258.14 2,778.60 Balcony / Terrace / Porch-GF 2.07 22.28 First Floor Area 246.67 2,655.13 429.91 Balcony / Terrace – First Floor 39.94 Second Floor Area 153.55 1,652.80 Balcony / Terrace - Second Floor 34.60 372.43 Garage - Covered 48.61 Garage with Pergola 0.0 0.0





GROUND FLOOR



SECOND FLOOR



FIRST FLOOR







GROUND FLOOR



SECOND FLOOR



FIRST FLOOR







GROUND FLOOR



SECOND FLOOR



FIRST FLOOR







GROUND FLOOR

#### SECOND FLOOR



FIRST FLOOR







#### GROUND FLOOR



#### SECOND FLOOR



FIRST FLOOR







GROUND FLOOR



SECOND FLOOR



FIRST FLOOR



### A CURATED COLLECTION



T H E

# C O R A L

V I L L A S

Serenity By The Sea

Beachfront living at its finest
An iconic neighbourhood
Introducing the Coral Collection

P. 6

P. 20





GROUND FLOOR



SECOND FLOOR



FIRST FLOOR

## C O R A L L I V I N G

Coral Villas Collection

G + 2

#### 7 BEDROOMS + FORMAL AND FAMILY LOUNGES + OFFICE + ROOF LOUNGE AND TERRACE

| FLOOR TYPE                       | SQ. M.   | SQ. FT.   |
|----------------------------------|----------|-----------|
| Ground Floor                     | 421.51   | 4,537.10  |
| Balcony / Terrace / Porch-GF     | 7.24     | 77.93     |
| First Floor Area                 | 328.33   | 3,534.11  |
| Balcony / Terrace - First Floor  | 26.35    | 283.63    |
| Second Floor Ar