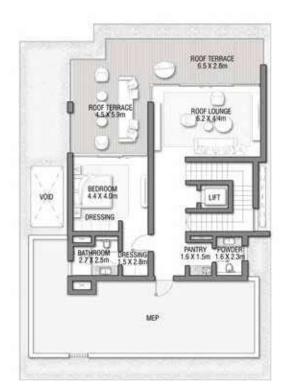

#### 6 BEDROOMS + FORMAL AND FAMILY LOUNGES + ROOF LOUNGE AND TERRACE

| FLOOR TYPE                       | SQ. M. | SQ. FT.  |
|----------------------------------|--------|----------|
| Ground Floor                     | 245.30 | 2,640.39 |
| Balcony / Terrace / Porch-GF     | 4.95   | 53.28    |
| First Floor Area                 | 229.40 | 2,469.24 |
| Balcony / Terrace – First Floor  | 38.07  | 409.78   |
| Second Floor Area                | 114.00 | 1,227.09 |
| Balcony / Terrace – Second Floor | 51.59  | 555.31   |
| Garage – Covered                 | 48.37  | 520.65   |
| TOTAL BUILT-UP AREA              | 731.68 | 7,875.74 |
|                                  |        |          |
| Garage with Pergola              | 0.0    | 0.0      |
| TOTAL AREA                       | 731.68 | 7,875.74 |

#### SECOND FLOOR

FIRST FLOOR