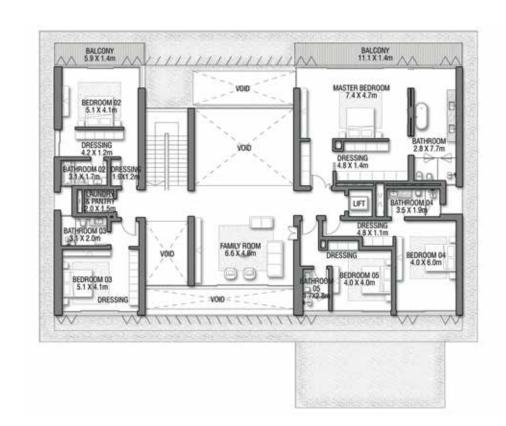

## R E D A U R O R A

Coral Villas Collection

G + 2

7 BEDROOMS + FORMAL AND FAMILY LOUNGES + OFFICE + STUDY + ROOF LOUNGE AND TERRACE

| FLOOR TYPE                       | SQ. M.   | SQ. FT.   |
|----------------------------------|----------|-----------|
| Ground Floor                     | 390.40   | 4,202.23  |
| Balcony / Terrace / Porch-GF     | 0.0      | 0.0       |
| First Floor Area                 | 357.26   | 3,845.51  |
| Balcony / Terrace – First Floor  | 46.21    | 497.40    |
| Second Floor Area                | 151.29   | 1,628.47  |
| Balcony / Terrace – Second Floor | 50.47    | 543.25    |
| Garage - Covered                 | 85.01    | 915.04    |
| TOTAL BUILT-UP AREA              | 1,080.64 | 11,631.91 |
| Garage with Pergola              | 0.0      | 0.0       |
| TOTAL AREA                       | 1,080.64 | 11,631.91 |