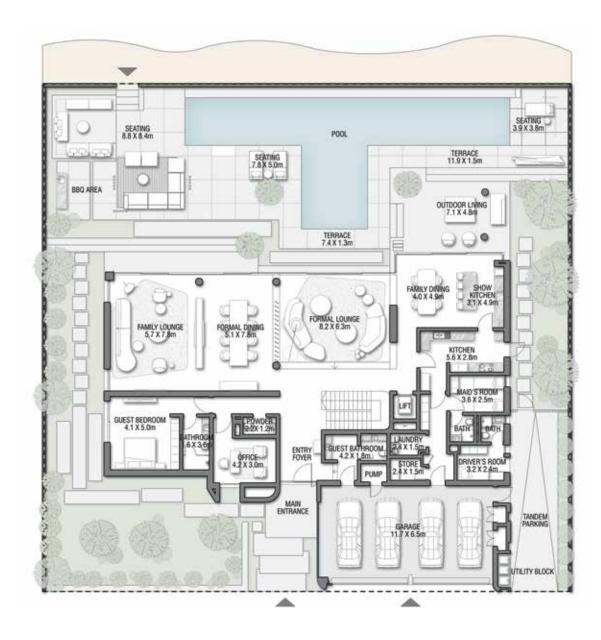

## ACQUAMARINA

Beach Villas Collection

G + 2

VILLA

#### 6 BEDROOMS + FORMAL AND FAMILY LOUNGES + ROOF LOUNGE AND TERRACE

| FLOOR TYPE                       | SQ. M. | SQ. FT.  |
|----------------------------------|--------|----------|
| Ground Floor                     | 245.30 | 2,640.39 |
| Balcony / Terrace / Porch-GF     | 4.95   | 53.28    |
| First Floor Area                 | 229.40 | 2,469.24 |
| Balcony / Terrace – First Floor  | 38.07  | 409.78   |
| Second Floor Area                | 114.00 | 1,227.09 |
| Balcony / Terrace – Second Floor | 51.59  | 555.31   |
| Garage – Covered                 | 48.37  | 520.65   |
| TOTAL BUILT-UP AREA              | 731.68 | 7,875.74 |
|                                  |        |          |
| Garage with Pergola              | 0.0    | 0.0      |
| TOTAL AREA                       | 731.68 | 7,875.74 |