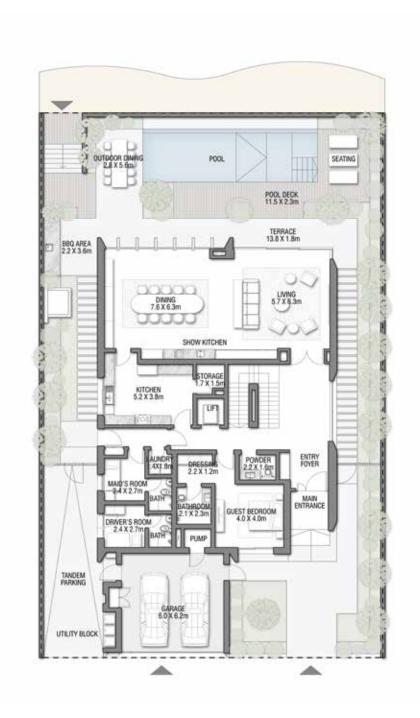

## ACQUAMARINA

Beach Villas Collection

G + 2

VILLA

#### 6 BEDROOMS + FORMAL AND FAMILY LOUNGES + ROOF LOUNGE AND TERRACE

| FLOOR TYPE                       | SQ. M. | SQ. FT.  |
|----------------------------------|--------|----------|
| Ground Floor                     | 245.30 | 2,640.39 |
| Balcony / Terrace / Porch-GF     | 4.95   | 53.28    |
| First Floor Area                 | 229.40 | 2,469.24 |
| Balcony / Terrace – First Floor  | 38.07  | 409.78   |
| Second Floor Area                | 114.00 | 1,227.09 |
| Balcony / Terrace – Second Floor | 51.59  | 555.31   |
| Garage – Covered                 | 48.37  | 520.65   |
| TOTAL BUILT-UP AREA              | 731.68 | 7,875.74 |
|                                  |        |          |
| Garage with Pergola              | 0.0    | 0.0      |
| TOTAL AREA                       | 731.68 | 7,875.74 |