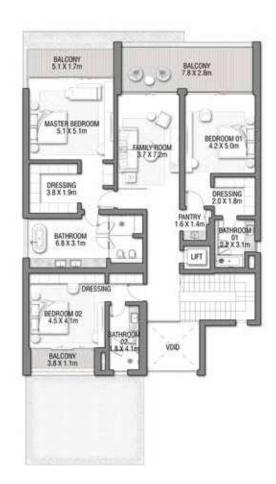

errace – Second Floor | 51.59  | 555.31   |
| Garage – Covered                 | 48.37  | 520.65   |
| TOTAL BUILT-UP AREA              | 731.68 | 7,875.74 |
|                                  |        |          |
| Garage with Pergola              | 0.0    | 0.0      |
| TOTAL AREA                       | 731.68 | 7,875.74 |











GROUND FLOOR



SECOND FLOOR



FIRST FLOOR

5 BEDROOMS + FAMILY ROOM + ROOF LOUNGE AND TERRACE Ground Floor 258.14 2,778.60 Balcony / Terrace / Porch-GF 2.07 22.28 First Floor Area 246.67 2,655.13 429.91 Balcony / Terrace – First Floor 39.94 Second Floor Area 153.55 1,652.80 Balcony / Terrace - Second Floor 34.60 372.43 Garage - Covered 48.61 Garage with Pergola 0.0 0.0





GROUND FLOOR



SECOND FLOOR



FIRST FLOOR







GROUND FLOOR



SECOND FLOOR



FIRST FLOOR







GROUND FLOOR



SECOND FLOOR



FIRST FLOOR







GROUND FLOOR

#### SECOND FLOOR



FIRST FLOOR







#### GROUND FLOOR



#### SECOND FLOOR



FIRST FLOOR







GROUND FLOOR



SECOND FLOOR



FIRST FLOOR



### A CURATED COLLECTION



T H E

# C O R A L

V I L L A S

Serenity By The Sea

Beachfront living at its finest
An iconic neighbourhood
Introducing the Coral Collection

P. 6

P. 20





GROUND FLOOR



SECOND FLOOR



FIRST FLOOR

## C O R A L L I V I N G

Coral Villas Collection

G + 2

#### 7 BEDROOMS + FORMAL AND FAMILY LOUNGES + OFFICE + ROOF LOUNGE AND TERRACE

| FLOOR TYPE                       | SQ. M.   | SQ. FT.   |
|----------------------------------|----------|-----------|
| Ground Floor                     | 421.51   | 4,537.10  |
| Balcony / Te