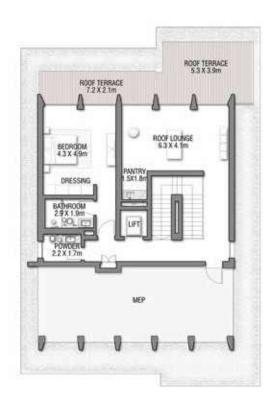

## ACQUAMARINA

Beach Villas Collection

G + 2

VILLA

#### 6 BEDROOMS + FORMAL AND FAMILY LOUNGES + ROOF LOUNGE AND TERRACE

| FLOOR TYPE                       | SQ. M. | SQ. FT.  |
|----------------------------------|--------|----------|
| Ground Floor                     | 245.30 | 2,640.39 |
| Balcony / Terrace / Porch-GF     | 4.95   | 53.28    |
| First Floor Area                 | 229.40 | 2,469.24 |
| Balcony / Terrace – First Floor  | 38.07  | 409.78   |
| Second Floor Area                | 114.00 | 1,227.09 |
| Balcony / Terrace – Second Floor | 51.59  | 555.31   |
| Garage – Covered                 | 48.37  | 520.65   |
| TOTAL BUILT-UP AREA              | 731.68 | 7,875.74 |
|                                  |        |          |
| Garage with Pergola              | 0.0    | 0.0      |
| TOTAL AREA                       | 731.68 | 7,875.74 |