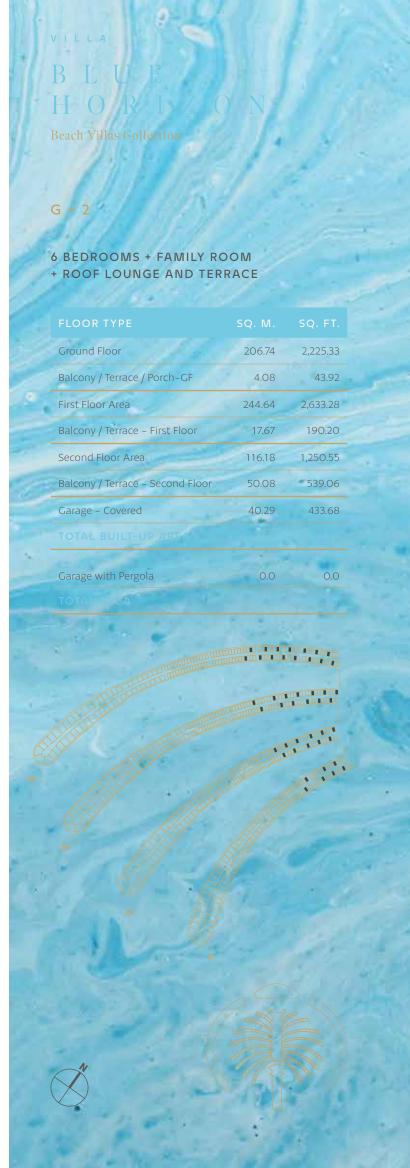

| 114.00 | 1,227.09 |
| Balcony / Terrace – Second Floor | 51.59  | 555.31   |
| Garage – Covered                 | 48.37  | 520.65   |
| TOTAL BUILT-UP AREA              | 731.68 | 7,875.74 |
|                                  |        |          |
| Garage with Pergola              | 0.0    | 0.0      |
| TOTAL AREA                       | 731.68 | 7,875.74 |











GROUND FLOOR



SECOND FLOOR



FIRST FLOOR

5 BEDROOMS + FAMILY ROOM + ROOF LOUNGE AND TERRACE Ground Floor 258.14 2,778.60 Balcony / Terrace / Porch-GF 2.07 22.28 First Floor Area 246.67 2,655.13 429.91 Balcony / Terrace – First Floor 39.94 Second Floor Area 153.55 1,652.80 Balcony / Terrace - Second Floor 34.60 372.43 Garage - Covered 48.61 Garage with Pergola 0.0 0.0





GROUND FLOOR



SECOND FLOOR



FIRST FLOOR







GROUND FLOOR



SECOND FLOOR



FIRST FLOOR







GROUND FLOOR



SECOND FLOOR



FIRST FLOOR







GROUND FLOOR

#### SECOND FLOOR



FIRST FLOOR







#### GROUND FLOOR



#### SECOND FLOOR



FIRST FLOOR







GROUND FLOOR



SECOND FLOOR



FIRST FLOOR



### A CURATED COLLECTION



T H E

# C O R A L

V I L L A S

Serenity By The Sea

Beachfront living at its finest
An iconic neighbourhood
Introducing the Coral Collection

P. 6

P. 20





GROUND FLOOR



SECOND FLOOR



FIRST FLOOR

## C O R A L L I V I N G

Coral Villas Collection

G + 2

#### 7 BEDROOMS + FORMAL AND FAMILY LOUNGES + OFFICE + ROOF LOUNGE AND TERRACE

| FLOOR TYPE                       | SQ. M.   | SQ. FT.   |
|----------------------------------|----------|-----------|
| Ground Floor                     | 4