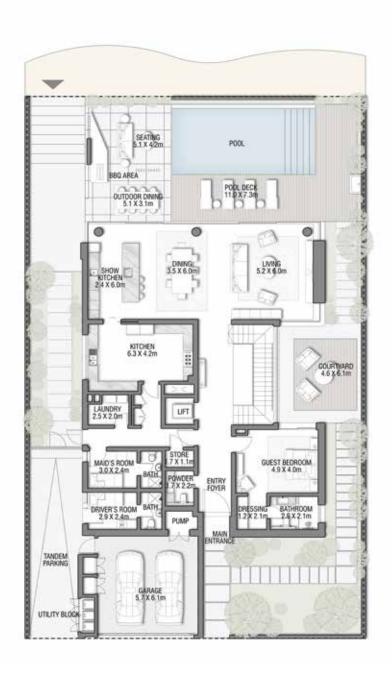

MAL AND FAMILY LOUNGES + ROOF LOUNGE AND TERRACE

| FLOOR TYPE                       | SQ. M. | SQ. FT.  |
|----------------------------------|--------|----------|
| Ground Floor                     | 245.30 | 2,640.39 |
| Balcony / Terrace / Porch-GF     | 4.95   | 53.28    |
| First Floor Area                 | 229.40 | 2,469.24 |
| Balcony / Terrace – First Floor  | 38.07  | 409.78   |
| Second Floor Area                | 114.00 | 1,227.09 |
| Balcony / Terrace – Second Floor | 51.59  | 555.31   |
| Garage – Covered                 | 48.37  | 520.65   |
| TOTAL BUILT-UP AREA              | 731.68 | 7,875.74 |
|                                  |        |          |
| Garage with Pergola              | 0.0    | 0.0      |
| TOTAL AREA                       | 731.68 | 7,875.74 |











GROUND FLOOR



SECOND FLOOR



FIRST FLOOR

5 BEDROOMS + FAMILY ROOM + ROOF LOUNGE AND TERRACE Ground Floor 258.14 2,778.60 Balcony / Terrace / Porch-GF 2.07 22.28 First Floor Area 246.67 2,655.13 429.91 Balcony / Terrace – First Floor 39.94 Second Floor Area 153.55 1,652.80 Balcony / Terrace - Second Floor 34.60 372.43 Garage - Covered 48.61 Garage with Pergola 0.0 0.0





GROUND FLOOR



SECOND FLOOR



FIRST FLOOR







GROUND FLOOR



SECOND FLOOR



FIRST FLOOR







GROUND FLOOR



SECOND FLOOR



FIRST FLOOR







GROUND FLOOR

#### SECOND FLOOR



FIRST FLOOR







#### GROUND FLOOR



#### SECOND FLOOR



FIRST FLOOR







GROUND FLOOR



SECOND FLOOR



FIRST FLOOR



### A CURATED COLLECTION



T H E

# C O R A L

V I L L A S

Serenity By The Sea

Beachfront living at i