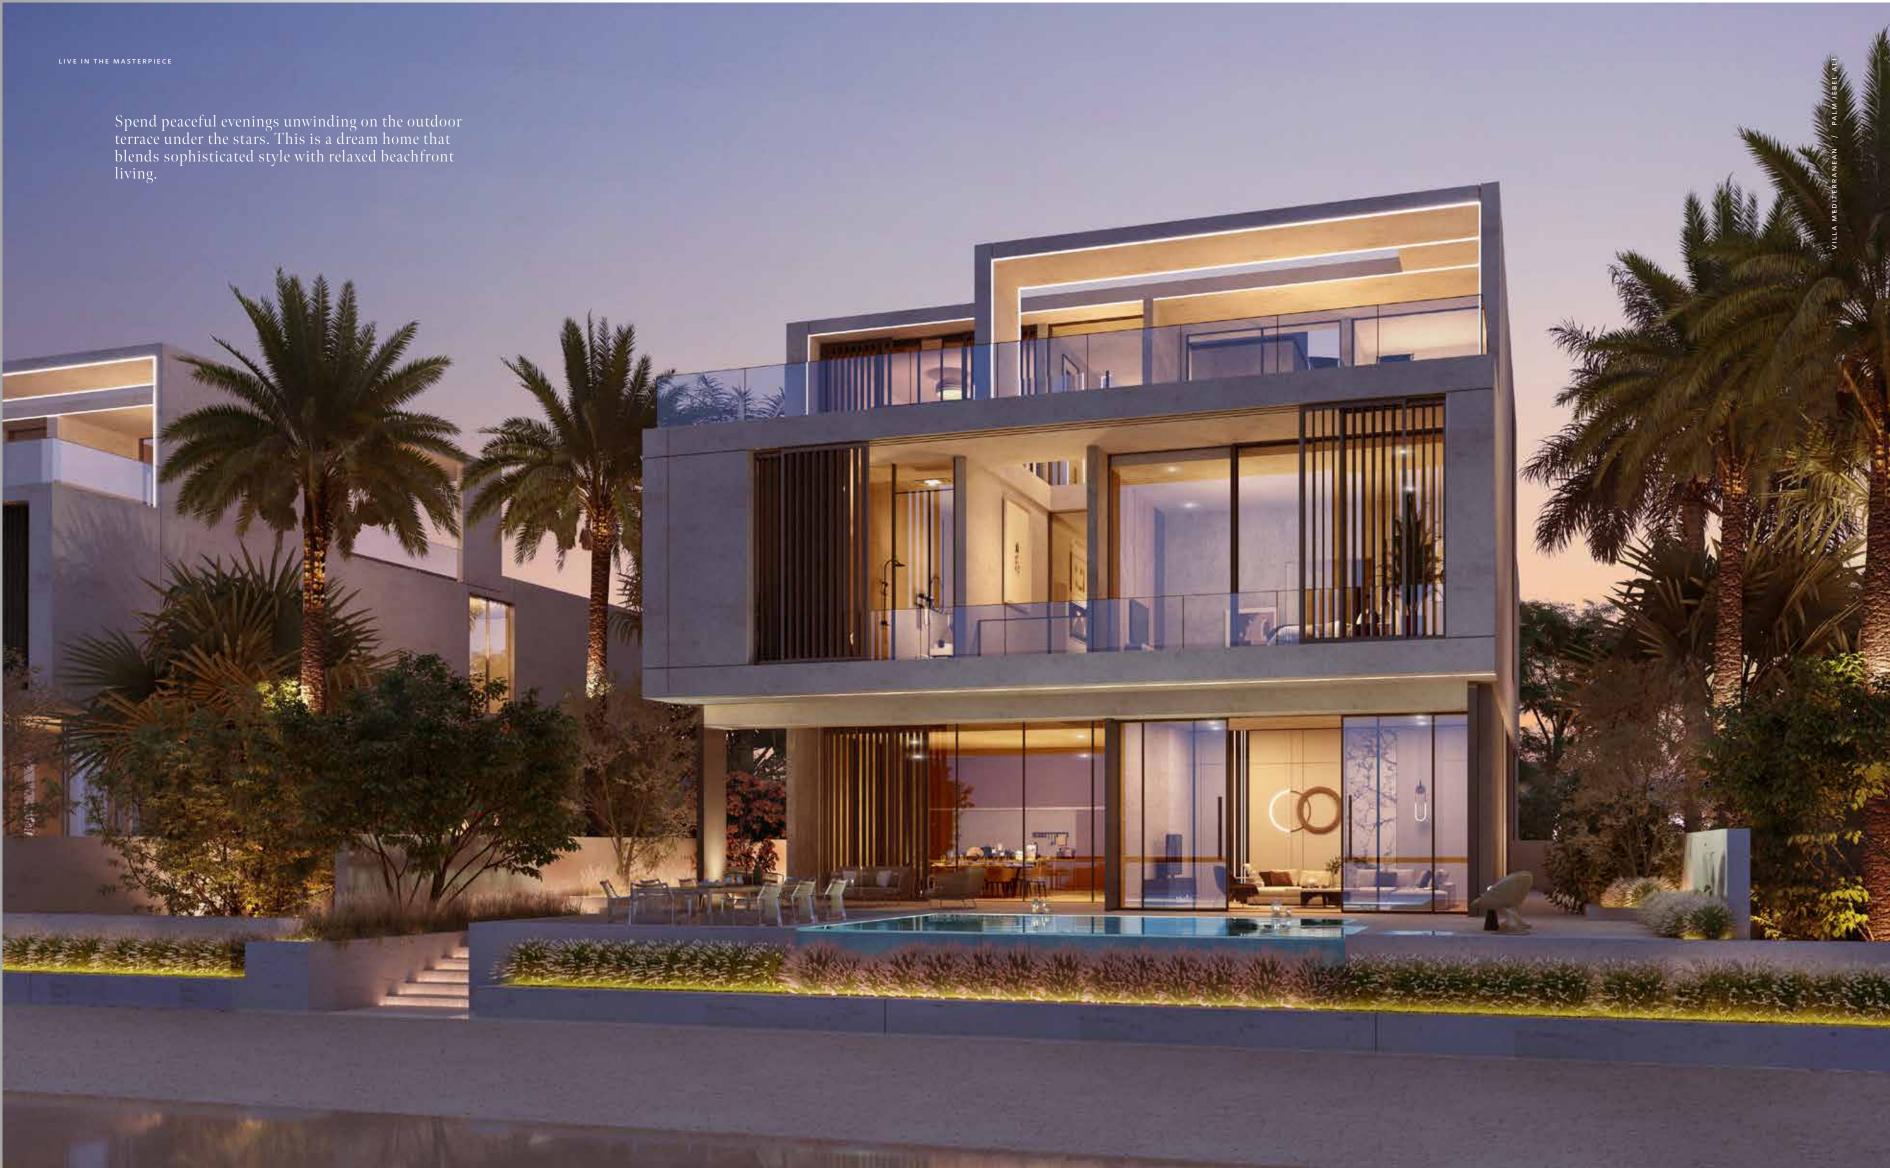

loor | 51.59  | 555.31   |
| Garage – Covered                 | 48.37  | 520.65   |
| TOTAL BUILT-UP AREA              | 731.68 | 7,875.74 |
|                                  |        |          |
| Garage with Pergola              | 0.0    | 0.0      |
| TOTAL AREA                       | 731.68 | 7,875.74 |











GROUND FLOOR



SECOND FLOOR



FIRST FLOOR

5 BEDROOMS + FAMILY ROOM + ROOF LOUNGE AND TERRACE Ground Floor 258.14 2,778.60 Balcony / Terrace / Porch-GF 2.07 22.28 First Floor Area 246.67 2,655.13 429.91 Balcony / Terrace – First Floor 39.94 Second Floor Area 153.55 1,652.80 Balcony / Terrace - Second Floor 34.60 372.43 Garage - Covered 48.61 Garage with Pergola 0.0 0.0





GROUND FLOOR



SECOND FLOOR



FIRST FLOOR







GROUND FLOOR



SECOND FLOOR



FIRST FLOOR







GROUND FLOOR



SECOND FLOOR



FIRST FLOOR







GROUND FLOOR

#### SECOND FLOOR



FIRST FLOOR







#### GROUND FLOOR



#### SECOND FLOOR



FIRST FLOOR







GROUND FLOOR



SECOND FLOOR



FIRST FLOOR



### A CURATED COLLECTION



T H E

# C O R A L

V I L L A S

Serenity By The Sea

Beachfront living at its finest
An iconic neighbourhood
Introducing the Coral Collection

P. 6

P. 20





GROUND FLOOR



SECOND FLOOR



FIRST FLOOR

## C O R A L L I V I N G

Coral Villas Collection

G + 2

#### 7 BEDROOMS + FORMAL AND FAMILY LOUNGES + OFFICE + ROOF LOUNGE AND TERRACE

| FLOOR TYPE                       | SQ. M.   | SQ. FT.   |
|----------------------------------|----------|-----------|
| Ground Floor                     | 421.51   | 4,537.10  |
| Balcony / Terrace / Porch-GF