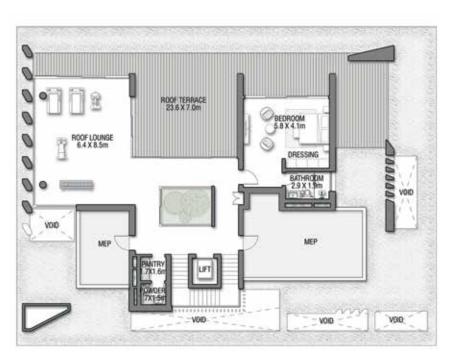

## TERRACOTTA

Coral Villas Collection

G + 2

7 BEDROOMS + FORMAL AND FAMILY LOUNGES + SHOW GARAGE + OFFICE + ROOF LOUNGE AND TERRACE

| FLOOR TYPE                       | SQ. M.   | SQ. FT.   |
|----------------------------------|----------|-----------|
| Ground Floor                     | 351.58   | 3,784.38  |
| Balcony / Terrace / Porch-GF     | 0.0      | 0.0       |
| First Floor Area                 | 365.54   | 3,934.64  |
| Balcony / Terrace – First Floor  | 73.21    | 788.03    |
| Second Floor Area                | 180.54   | 1,943.32  |
| Balcony / Terrace – Second Floor | 92.52    | 995.88    |
| Garage – Covered                 | 64.50    | 694.27    |
| TOTAL BUILT-UP AREA              | 1,127.89 | 12,140.51 |
|                                  |          |           |
| Garage with Pergola              | 0.0      | 0.0       |
| TOTAL AREA                       | 1,127.89 | 12,140.51 |