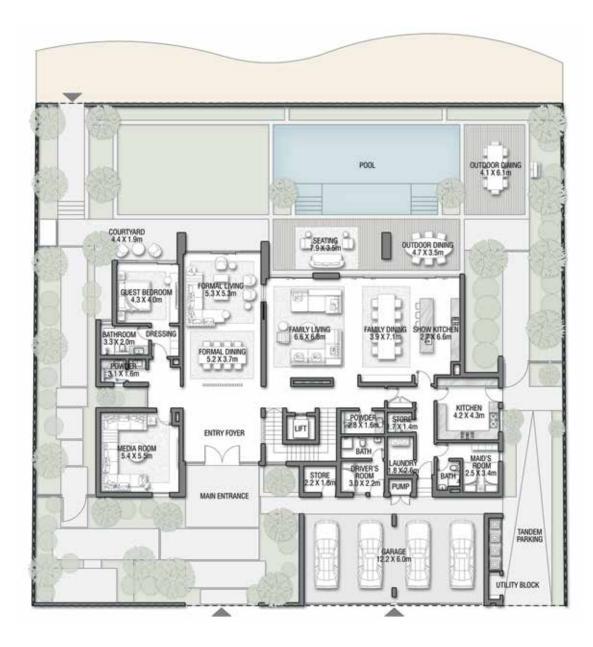

## R U B Y S U N S E T

Coral Villas Collection

G + 2

VILLA

7 BEDROOMS + FORMAL AND FAMILY LOUNGES + LIBRARY + MEDIA ROOM + ROOF LOUNGE AND TERRACE

| FLOOR TYPE                       | SQ. M.   | SQ. FT.   |
|----------------------------------|----------|-----------|
| Ground Floor                     | 381.38   | 4,105.14  |
| Balcony / Terrace / Porch-GF     | 1.38     | 14.85     |
| First Floor Area                 | 362.65   | 3,903.53  |
| Balcony / Terrace – First Floor  | 60.00    | 645.83    |
| Second Floor Area                | 166.90   | 1,796.50  |
| Balcony / Terrace – Second Floor | 72.71    | 782.64    |
| Garage – Covered                 | 84.26    | 906.97    |
| TOTAL BUILT-UP AREA              | 1,129.28 | 12,155.47 |
|                                  |          |           |
| Garage with Pergola              | 0.0      | 0.0       |
| TOTAL AREA                       | 1,129.28 | 12,155.47 |