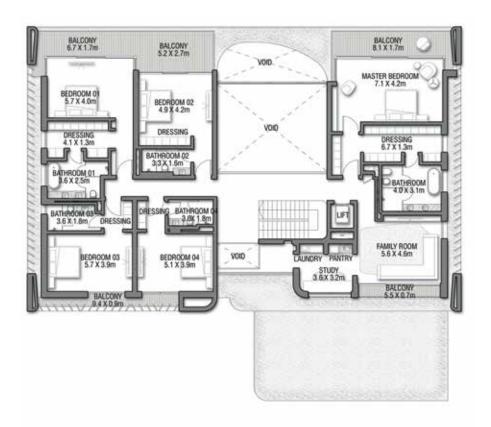

## ACQUAMARINA

Beach Villas Collection

G + 2

VILLA

#### 6 BEDROOMS + FORMAL AND FAMILY LOUNGES + ROOF LOUNGE AND TERRACE

| FLOOR TYPE                       | SQ. M. | SQ. FT.  |
|----------------------------------|--------|----------|
| Ground Floor                     | 245.30 | 2,640.39 |
| Balcony / Terrace / Porch-GF     | 4.95   | 53.28    |
| First Floor Area                 | 229.40 | 2,469.24 |
| Balcony / Terrace – First Floor  | 38.07  | 409.78   |
| Second Floor Area                | 114.00 | 1,227.09 |
| Balcony / Terrace – Second Floor | 51.59  | 555.31   |
| Garage – Covered                 | 48.37  | 520.65   |
| TOTAL BUILT-UP AREA              | 731.68 | 7,875.74 |
|                                  |        |          |
| Garage with Pergola              | 0.0    | 0.0      |
| TOTAL AREA                       | 731.68 | 7,875.74 |