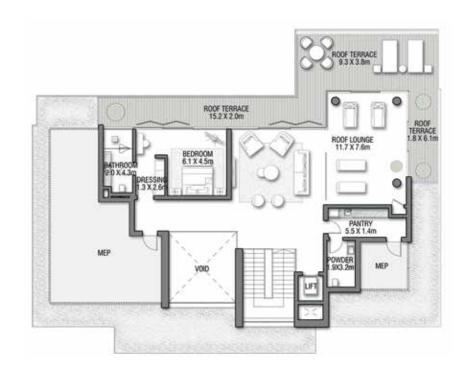

## ACQUAMARINA

Beach Villas Collection

G + 2

VILLA

#### 6 BEDROOMS + FORMAL AND FAMILY LOUNGES + ROOF LOUNGE AND TERRACE

| FLOOR TYPE                       | SQ. M. | SQ. FT.  |
|----------------------------------|--------|----------|
| Ground Floor                     | 245.30 | 2,640.39 |
| Balcony / Terrace / Porch-GF     | 4.95   | 53.28    |
| First Floor Area                 | 229.40 | 2,469.24 |
| Balcony / Terrace – First Floor  | 38.07  | 409.78   |
| Second Floor Area                | 114.00 | 1,227.09 |
| Balcony / Terrace – Second Floor | 51.59  | 555.31   |
| Garage – Covered                 | 48.37  | 520.65   |
| TOTAL BUILT-UP AREA              | 731.68 | 7,875.74 |
|                                  |        |          |
| Garage with Pergola              | 0.0    | 0.0      |
| TOTAL AREA                       | 731.68 | 7,875.74 |