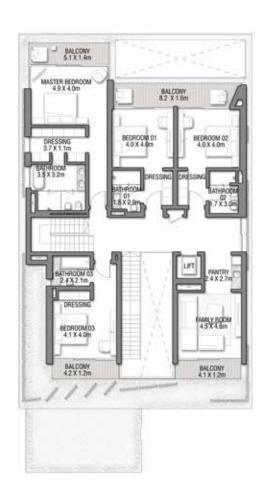

## ACQUAMARINA

Beach Villas Collection

G + 2

VILLA

#### 6 BEDROOMS + FORMAL AND FAMILY LOUNGES + ROOF LOUNGE AND TERRACE

| FLOOR TYPE                       | SQ. M. | SQ. FT.  |
|----------------------------------|--------|----------|
| Ground Floor                     | 245.30 | 2,640.39 |
| Balcony / Terrace / Porch-GF     | 4.95   | 53.28    |
| First Floor Area                 | 229.40 | 2,469.24 |
| Balcony / Terrace – First Floor  | 38.07  | 409.78   |
| Second Floor Area                | 114.00 | 1,227.09 |
| Balcony / Terrace – Second Floor | 51.59  | 555.31   |
| Garage – Covered                 | 48.37  | 520.65   |
| TOTAL BUILT-UP AREA              | 731.68 | 7,875.74 |
|                                  |        |          |
| Garage with Pergola              | 0.0    | 0.0      |
| TOTAL AREA                       | 731.68 | 7,875.74 |

#### SECOND FLOOR

FIRST FLOOR

GROUND FLOOR

SECOND FLOOR

FIRST FLOOR