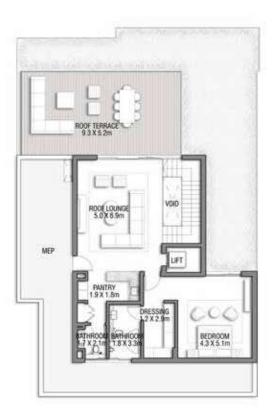

econd Floor Area                | 114.00 | 1,227.09 |
| Balcony / Terrace – Second Floor | 51.59  | 555.31   |
| Garage – Covered                 | 48.37  | 520.65   |
| TOTAL BUILT-UP AREA              | 731.68 | 7,875.74 |
|                                  |        |          |
| Garage with Pergola              | 0.0    | 0.0      |
| TOTAL AREA                       | 731.68 | 7,875.74 |











GROUND FLOOR



SECOND FLOOR



FIRST FLOOR

5 BEDROOMS + FAMILY ROOM + ROOF LOUNGE AND TERRACE Ground Floor 258.14 2,778.60 Balcony / Terrace / Porch-GF 2.07 22.28 First Floor Area 246.67 2,655.13 429.91 Balcony / Terrace – First Floor 39.94 Second Floor Area 153.55 1,652.80 Balcony / Terrace - Second Floor 34.60 372.43 Garage - Covered 48.61 Garage with Pergola 0.0 0.0





GROUND FLOOR



SECOND FLOOR



FIRST FLOOR







GROUND FLOOR



SECOND FLOOR



FIRST FLOOR







GROUND FLOOR



SECOND FLOOR



FIRST FLOOR







GROUND FLOOR

#### SECOND FLOOR



FIRST FLOOR







#### GROUND FLOOR



#### SECOND FLOOR



FIRST FLOOR







GROUND FLOOR



SECOND FLOOR



FIRST FLOOR



### A CURATED COLLECTION



T H E

# C O R A L

V I L L A S

Serenity By The Sea

Beachfront living at its finest
An iconic neighbourhood
Introducing the Coral Collection

P. 6

P. 20





GROUND FLOOR



SECOND FLOOR



FIRST FLOOR

## C O R A L L I V I N G

Coral Villas Collection

G + 2

#### 7 BEDROOMS + FORMAL AND FAMILY LOUNGES + OFFICE + ROOF LOUNGE AND TERRACE

| FLOOR TYPE                       | SQ. M.   | SQ. FT.   |
|----------------------------------|----------|-----------|
| Groun