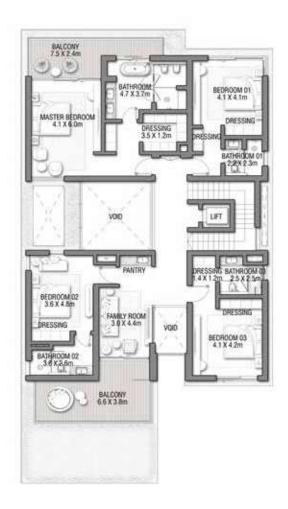

#### 6 BEDROOMS + FORMAL AND FAMILY LOUNGES + ROOF LOUNGE AND TERRACE

| FLOOR TYPE                       | SQ. M. | SQ. FT.  |
|----------------------------------|--------|----------|
| Ground Floor                     | 245.30 | 2,640.39 |
| Balcony / Terrace / Porch-GF     | 4.95   | 53.28    |
| First Floor Area                 | 229.40 | 2,469.24 |
| Balcony / Terrace – First Floor  | 38.07  | 409.78   |
| Second Floor Area                | 114.00 | 1,227.09 |
| Balcony / Terrace – Second Floor | 51.59  | 555.31   |
| Garage – Covered                 | 48.37  | 520.65   |
| TOTAL BUILT-UP AREA              | 731.68 | 7,875.74 |
|                                  |        |          |
| Garage with Pergola              | 0.0    | 0.0      |
| TOTAL AREA                       | 731.68 | 7,875.74 |

FIRST FLOOR

GROUND FLOOR