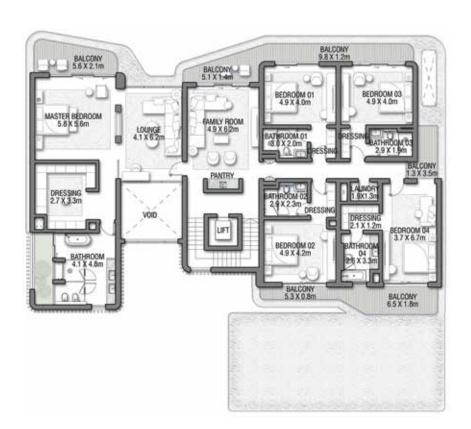

## ACQUAMARINA

Beach Villas Collection

G + 2

VILLA

#### 6 BEDROOMS + FORMAL AND FAMILY LOUNGES + ROOF LOUNGE AND TERRACE

| FLOOR TYPE                       | SQ. M. | SQ. FT.  |
|----------------------------------|--------|----------|
| Ground Floor                     | 245.30 | 2,640.39 |
| Balcony / Terrace / Porch-GF     | 4.95   | 53.28    |
| First Floor Area                 | 229.40 | 2,469.24 |
| Balcony / Terrace – First Floor  | 38.07  | 409.78   |
| Second Floor Area                | 114.00 | 1,227.09 |
| Balcony / Terrace – Second Floor | 51.59  | 555.31   |
| Garage – Covered                 | 48.37  | 520.65   |
| TOTAL BUILT-UP AREA              | 731.68 | 7,875.74 |
|                                  |        |          |
| Garage with Pergola              | 0.0    | 0.0      |
| TOTAL AREA                       | 731.68 | 7,875.74 |