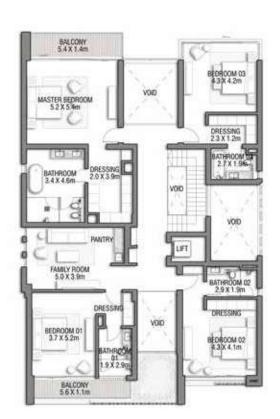

| 114.00 | 1,227.09 |
| Balcony / Terrace – Second Floor | 51.59  | 555.31   |
| Garage – Covered                 | 48.37  | 520.65   |
| TOTAL BUILT-UP AREA              | 731.68 | 7,875.74 |
|                                  |        |          |
| Garage with Pergola              | 0.0    | 0.0      |
| TOTAL AREA                       | 731.68 | 7,875.74 |











GROUND FLOOR



SECOND FLOOR



FIRST FLOOR

5 BEDROOMS + FAMILY ROOM + ROOF LOUNGE AND TERRACE Ground Floor 258.14 2,778.60 Balcony / Terrace / Porch-GF 2.07 22.28 First Floor Area 246.67 2,655.13 429.91 Balcony / Terrace – First Floor 39.94 Second Floor Area 153.55 1,652.80 Balcony / Terrace - Second Floor 34.60 372.43 Garage - Covered 48.61 Garage with Pergola 0.0 0.0





GROUND FLOOR



SECOND FLOOR



FIRST FLOOR







GROUND FLOOR



SECOND FLOOR



FIRST FLOOR







GROUND FLOOR



SECOND FLOOR



FIRST FLOOR







GROUND FLOOR

#### SECOND FLOOR



FIRST FLOOR







#### GROUND FLOOR



#### SECOND FLOOR



FIRST FLOOR







GROUND FLOOR



SECOND FLOOR



FIRST FLOOR



### A CURATED COLLECTION



T H E

# C O R A L

V I L L A S

Serenity By The Sea

Beachfront living at its finest
An iconic neighbourhood
Introducing the Coral Collection

P. 6

P. 20





GROUND FLOOR



SECOND FLOOR



FIRST FLOOR

## C O R A L L I V I N G

Coral Villas Collection

G + 2

#### 7 BEDROOMS + FORMAL AND FAMILY LOUNGES + OFFICE + ROOF LOUNGE AND TERRACE

| FLOOR TYPE                       | SQ. M.   | SQ. FT.   |
|----------------------------------|----------|-----------|
| Ground Floor