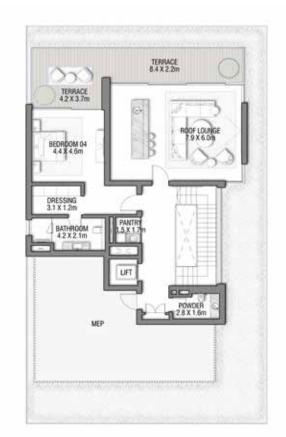

OUNGES + ROOF LOUNGE AND TERRACE

| FLOOR TYPE                       | SQ. M. | SQ. FT.  |
|----------------------------------|--------|----------|
| Ground Floor                     | 245.30 | 2,640.39 |
| Balcony / Terrace / Porch-GF     | 4.95   | 53.28    |
| First Floor Area                 | 229.40 | 2,469.24 |
| Balcony / Terrace – First Floor  | 38.07  | 409.78   |
| Second Floor Area                | 114.00 | 1,227.09 |
| Balcony / Terrace – Second Floor | 51.59  | 555.31   |
| Garage – Covered                 | 48.37  | 520.65   |
| TOTAL BUILT-UP AREA              | 731.68 | 7,875.74 |
|                                  |        |          |
| Garage with Pergola              | 0.0    | 0.0      |
| TOTAL AREA                       | 731.68 | 7,875.74 |











GROUND FLOOR



SECOND FLOOR



FIRST FLOOR

5 BEDROOMS + FAMILY ROOM + ROOF LOUNGE AND TERRACE Ground Floor 258.14 2,778.60 Balcony / Terrace / Porch-GF 2.07 22.28 First Floor Area 246.67 2,655.13 429.91 Balcony / Terrace – First Floor 39.94 Second Floor Area 153.55 1,652.80 Balcony / Terrace - Second Floor 34.60 372.43 Garage - Covered 48.61 Garage with Pergola 0.0 0.0





GROUND FLOOR



SECOND FLOOR



FIRST FLOOR







GROUND FLOOR



SECOND FLOOR



FIRST FLOOR







GROUND FLOOR



SECOND FLOOR



FIRST FLOOR







GROUND FLOOR

#### SECOND FLOOR



FIRST FLOOR







#### GROUND FLOOR



#### SECOND FLOOR



FIRST FLOOR







GROUND FLOOR



SECOND FLOOR



FIRST FLOOR



### A CURATED COLLECTION



T H E

# C O R A L

V I L L A S

Serenity By The Sea

Beachfront living at its finest
An ico