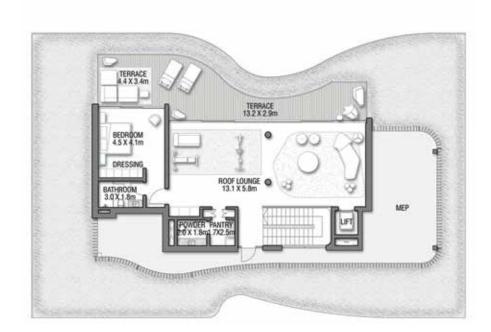

## ACQUAMARINA

Beach Villas Collection

G + 2

VILLA

#### 6 BEDROOMS + FORMAL AND FAMILY LOUNGES + ROOF LOUNGE AND TERRACE

| FLOOR TYPE                       | SQ. M. | SQ. FT.  |
|----------------------------------|--------|----------|
| Ground Floor                     | 245.30 | 2,640.39 |
| Balcony / Terrace / Porch-GF     | 4.95   | 53.28    |
| First Floor Area                 | 229.40 | 2,469.24 |
| Balcony / Terrace – First Floor  | 38.07  | 409.78   |
| Second Floor Area                | 114.00 | 1,227.09 |
| Balcony / Terrace – Second Floor | 51.59  | 555.31   |
| Garage – Covered                 | 48.37  | 520.65   |
| TOTAL BUILT-UP AREA              | 731.68 | 7,875.74 |
|                                  |        |          |
| Garage with Pergola              | 0.0    | 0.0      |
| TOTAL AREA                       | 731.68 | 7,875.74 |