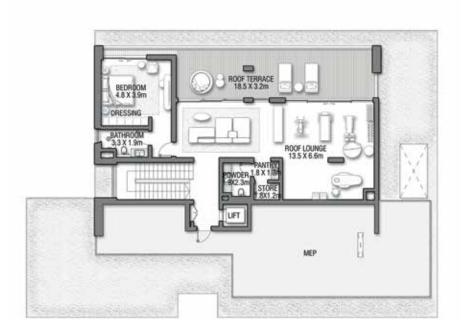

llection

G + 2

#### 7 BEDROOMS + FORMAL AND FAMILY LOUNGES + OFFICE + ROOF LOUNGE AND TERRACE

| FLOOR TYPE                       | SQ. M.   | SQ. FT.   |
|----------------------------------|----------|-----------|
| Ground Floor                     | 421.51   | 4,537.10  |
| Balcony / Terrace / Porch-GF     | 7.24     | 77.93     |
| First Floor Area                 | 328.33   | 3,534.11  |
| Balcony / Terrace - First Floor  | 26.35    | 283.63    |
| Second Floor Area                | 138.29   | 1,488.54  |
| Balcony / Terrace – Second Floor | 35.84    | 385.78    |
| Garage - Covered                 | 85.00    | 914.93    |
| TOTAL BUILT-UP AREA              | 1,042.56 | 11,222.02 |
| Garage with Pergola              | 0.0      | 0.0       |

1,042.56 11,222.02









GROUND FLOOR



SECOND FLOOR



FIRST FLOOR

### C R A N B E R R Y S K Y

Coral Villas Collection

G +

#### 7 BEDROOMS + FORMAL AND FAMILY LOUNGES + LIBRARY + ROOF LOUNGE AND TERRACE

|                                  |          | 0.000     |
|----------------------------------|----------|-----------|
| FLOOR TYPE                       | SQ. M.   | SQ. FT.   |
| Ground Floor                     | 317.95   | 3,422.39  |
| Balcony / Terrace / Porch-GF     | 4.12     | 44.35     |
| First Floor Area                 | 378.33   | 4,072.31  |
| Balcony / Terrace – First Floor  | 72.09    | 775.97    |
| Second Floor Area                | 155.42   | 1,672.93  |
| Balcony / Terrace – Second Floor | 50.18    | 540.13    |
| Garage - Covered                 | 85.45    | 919.78    |
| TOTAL BUILT-UP AREA