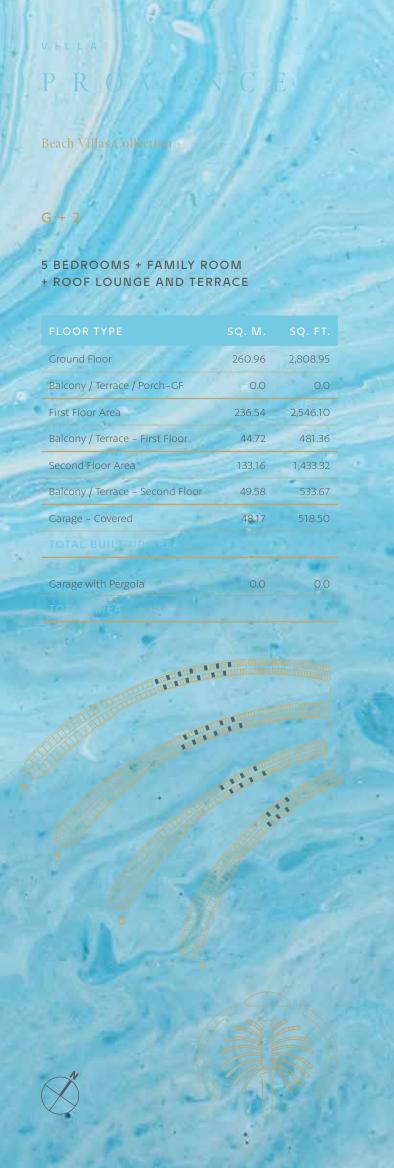

GROUND FLOOR

SECOND FLOOR

FIRST FLOOR

5 BEDROOMS + FAMILY ROOM + ROOF LOUNGE AND TERRACE Ground Floor 258.14 2,778.60 Balcony / Terrace / Porch-GF 2.07 22.28 First Floor Area 246.67 2,655.13 429.91 Balcony / Terrace – First Floor 39.94 Second Floor Area 153.55 1,652.80 Balcony / Terrace - Second Floor 34.60 372.43 Garage - Covered 48.61 Garage with Pergola 0.0 0.0