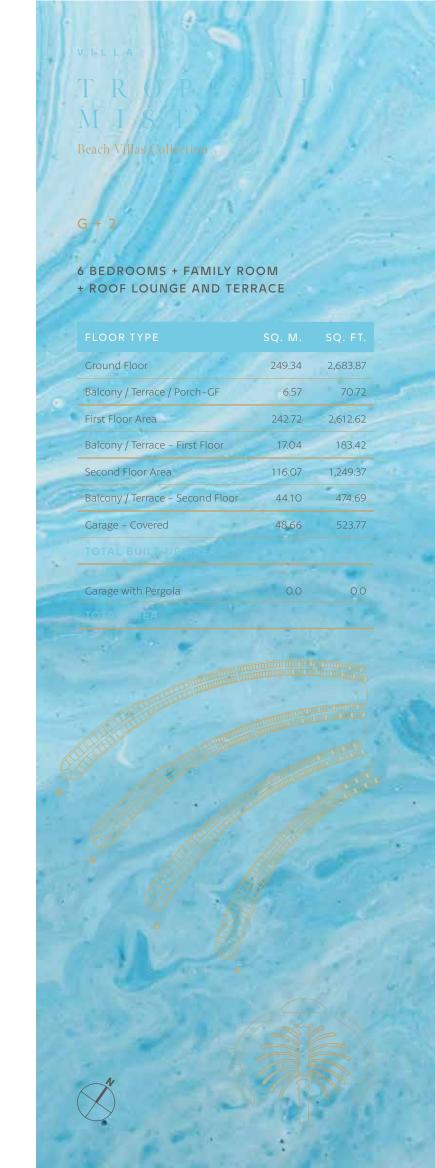

## ACQUAMARINA

Beach Villas Collection

G + 2

VILLA

#### 6 BEDROOMS + FORMAL AND FAMILY LOUNGES + ROOF LOUNGE AND TERRACE

| FLOOR TYPE                       | SQ. M. | SQ. FT.  |
|----------------------------------|--------|----------|
| Ground Floor                     | 245.30 | 2,640.39 |
| Balcony / Terrace / Porch-GF     | 4.95   | 53.28    |
| First Floor Area                 | 229.40 | 2,469.24 |
| Balcony / Terrace – First Floor  | 38.07  | 409.78   |
| Second Floor Area                | 114.00 | 1,227.09 |
| Balcony / Terrace – Second Floor | 51.59  | 555.31   |
| Garage – Covered                 | 48.37  | 520.65   |
| TOTAL BUILT-UP AREA              | 731.68 | 7,875.74 |
|                                  |        |          |
| Garage with Pergola              | 0.0    | 0.0      |
| TOTAL AREA                       | 731.68 | 7,875.74 |