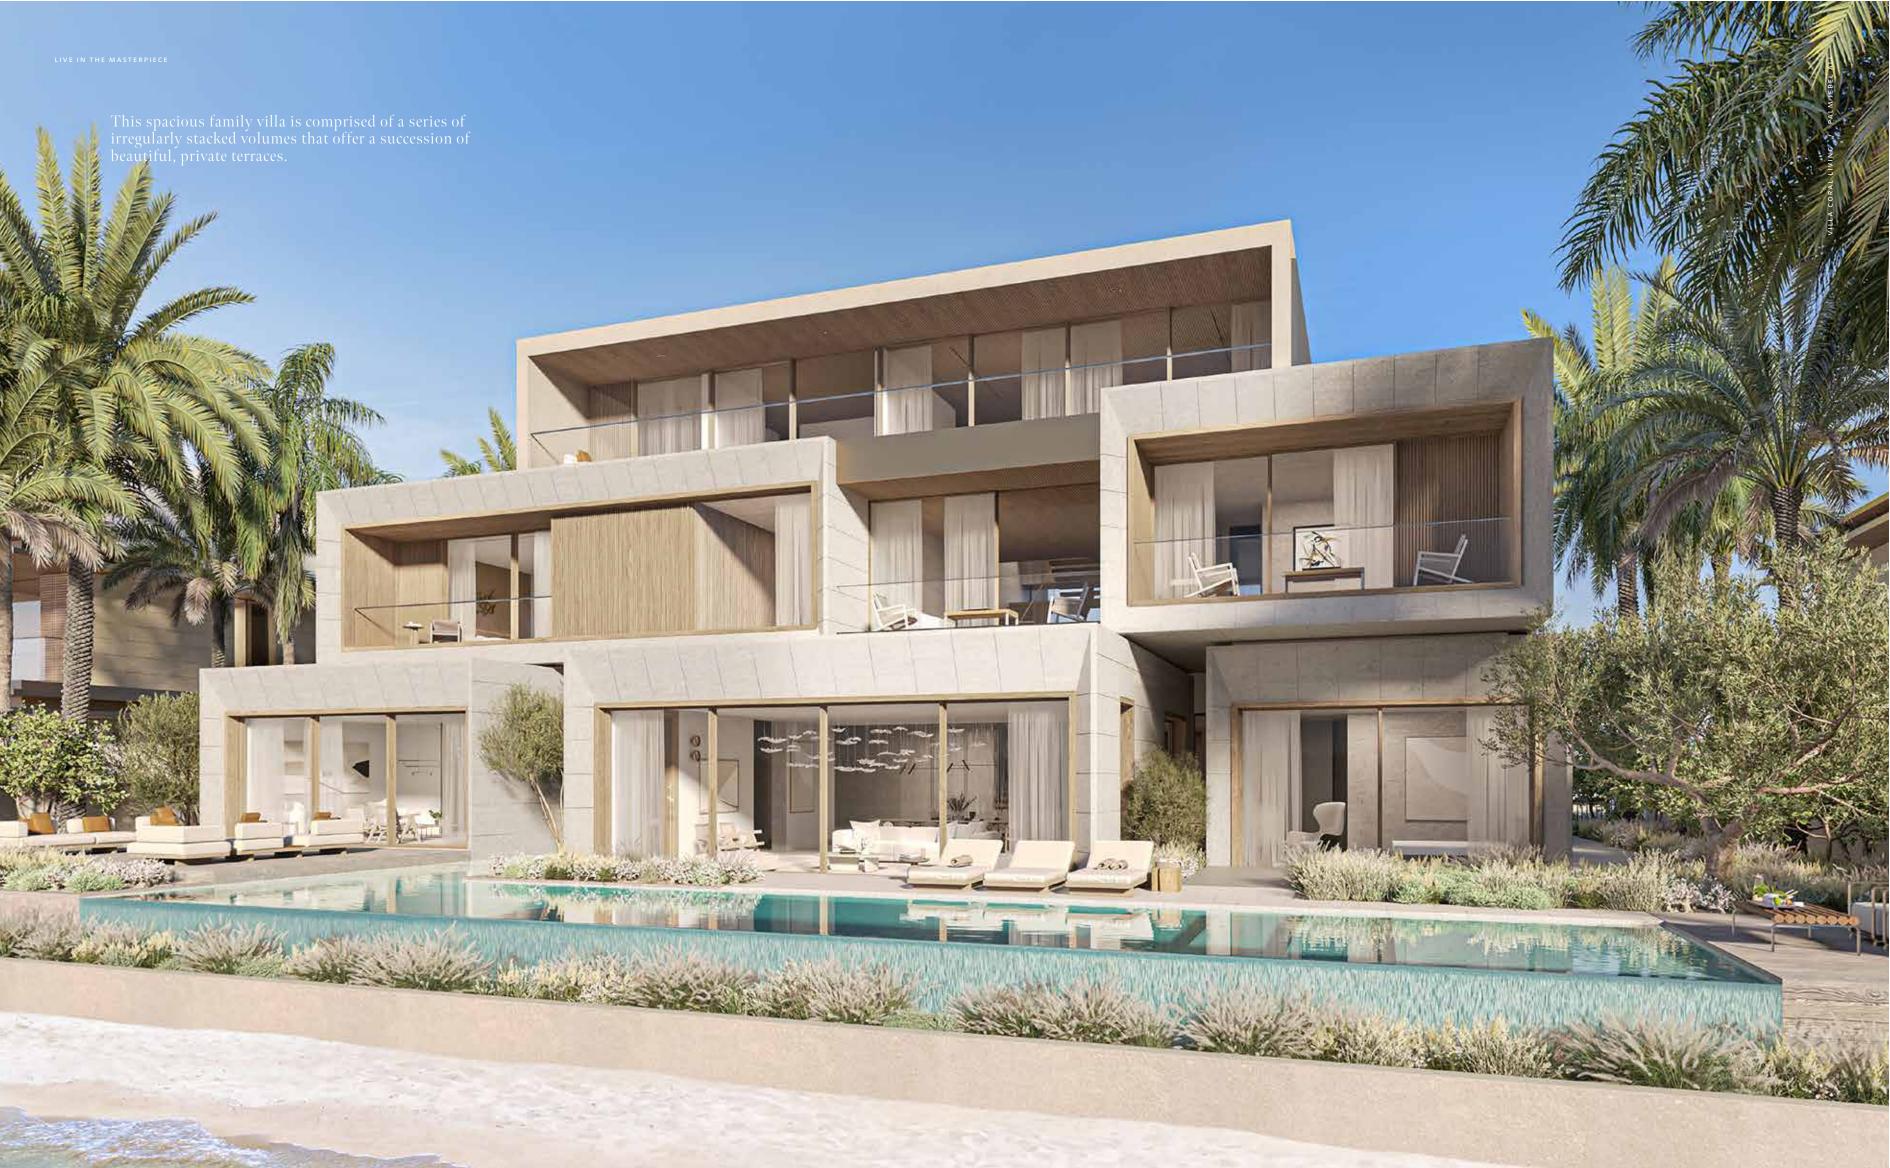

UNGE AND TERRACE Ground Floor 258.14 2,778.60 Balcony / Terrace / Porch-GF 2.07 22.28 First Floor Area 246.67 2,655.13 429.91 Balcony / Terrace – First Floor 39.94 Second Floor Area 153.55 1,652.80 Balcony / Terrace - Second Floor 34.60 372.43 Garage - Covered 48.61 Garage with Pergola 0.0 0.0





GROUND FLOOR



SECOND FLOOR



FIRST FLOOR







GROUND FLOOR



SECOND FLOOR



FIRST FLOOR







GROUND FLOOR



SECOND FLOOR



FIRST FLOOR







GROUND FLOOR

#### SECOND FLOOR



FIRST FLOOR







#### GROUND FLOOR



#### SECOND FLOOR



FIRST FLOOR







GROUND FLOOR



SECOND FLOOR



FIRST FLOOR



### A CURATED COLLECTION



T H E

# C O R A L

V I L L A S

Serenity By The Sea

Beachfront living at its finest
An iconic neighbourhood
Introducing the Coral Collection

P. 6

P. 20





GROUND FLOOR



SECOND FLOOR



FIRST FLOOR

## C O R A L L I V I N G

Coral Villas Collection

G + 2

#### 7 BEDROOMS + FORMAL AND FAMILY LOUNGES + OFFICE + ROOF LOUNGE AND TERRACE

| FLOOR TYPE                       | SQ. M.   | SQ. FT.   |
|----------------------------------|----------|-----------|
| Ground Floor                     | 421.51   | 4,537.10  |
| Balcony / Terrace / Porch-GF     | 7.24     | 77.93     |
| First Floor Area                 | 328.33   | 3,534.11  |
| Balcony / Terrace - First Floor  | 26.35    | 283.63    |
| Second Floor Area                | 138.29   | 1,488.54  |
| Balcony / Terrace – Second Floor | 35.84    | 385.78    |
| Garage - Covered                 | 85.00    | 914.93    |
| TOTAL BUILT-UP AREA              | 1,042.56 | 11,222.02 |
| Garage with