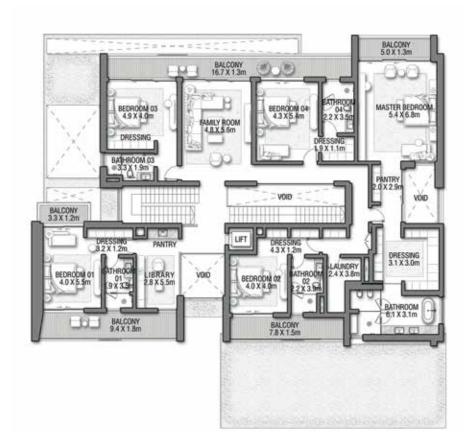

#### 7 BEDROOMS + FORMAL AND FAMILY LOUNGES + OFFICE + ROOF LOUNGE AND TERRACE

| FLOOR TYPE                       | SQ. M.   | SQ. FT.   |
|----------------------------------|----------|-----------|
| Ground Floor                     | 421.51   | 4,537.10  |
| Balcony / Terrace / Porch-GF     | 7.24     | 77.93     |
| First Floor Area                 | 328.33   | 3,534.11  |
| Balcony / Terrace - First Floor  | 26.35    | 283.63    |
| Second Floor Area                | 138.29   | 1,488.54  |
| Balcony / Terrace – Second Floor | 35.84    | 385.78    |
| Garage - Covered                 | 85.00    | 914.93    |
| TOTAL BUILT-UP AREA              | 1,042.56 | 11,222.02 |
| Garage with Pergola              | 0.0      | 0.0       |

1,042.56 11,222.02









GROUND FLOOR



SECOND FLOOR



FIRST FLOOR

### C R A N B E R R Y S K Y

Coral Villas Collection

G +

#### 7 BEDROOMS + FORMAL AND FAMILY LOUNGES + LIBRARY + ROOF LOUNGE AND TERRACE

|                                  |          | 0.000     |
|----------------------------------|----------|-----------|
| FLOOR TYPE                       | SQ. M.   | SQ. FT.   |
| Ground Floor                     | 317.95   | 3,422.39  |
| Balcony / Terrace / Porch-GF     | 4.12     | 44.35     |
| First Floor Area                 | 378.33   | 4,072.31  |
| Balcony / Terrace – First Floor  | 72.09    | 775.97    |
| Second Floor Area                | 155.42   | 1,672.93  |
| Balcony / Terrace – Second Floor | 50.18    | 540.13    |
| Garage - Covered                 | 85.45    | 919.78    |
| TOTAL BUILT-UP AREA              | 1,063.54