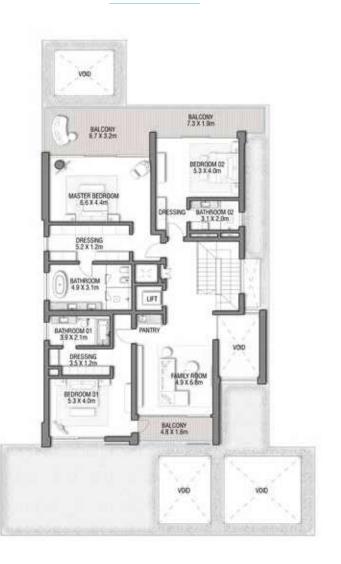

GROUND FLOOR

SECOND FLOOR

FIRST FLOOR

5 BEDROOMS + FAMILY ROOM + ROOF LOUNGE AND TERRACE Ground Floor 258.14 2,778.60 Balcony / Terrace / Porch-GF 2.07 22.28 First Floor Area 246.67 2,655.13 429.91 Balcony / Terrace – First Floor 39.94 Second Floor Area 153.55 1,652.80 Balcony / Terrace - Second Floor 34.60 372.43 Garage - Covered 48.61 Garage with Pergola 0.0 0.0