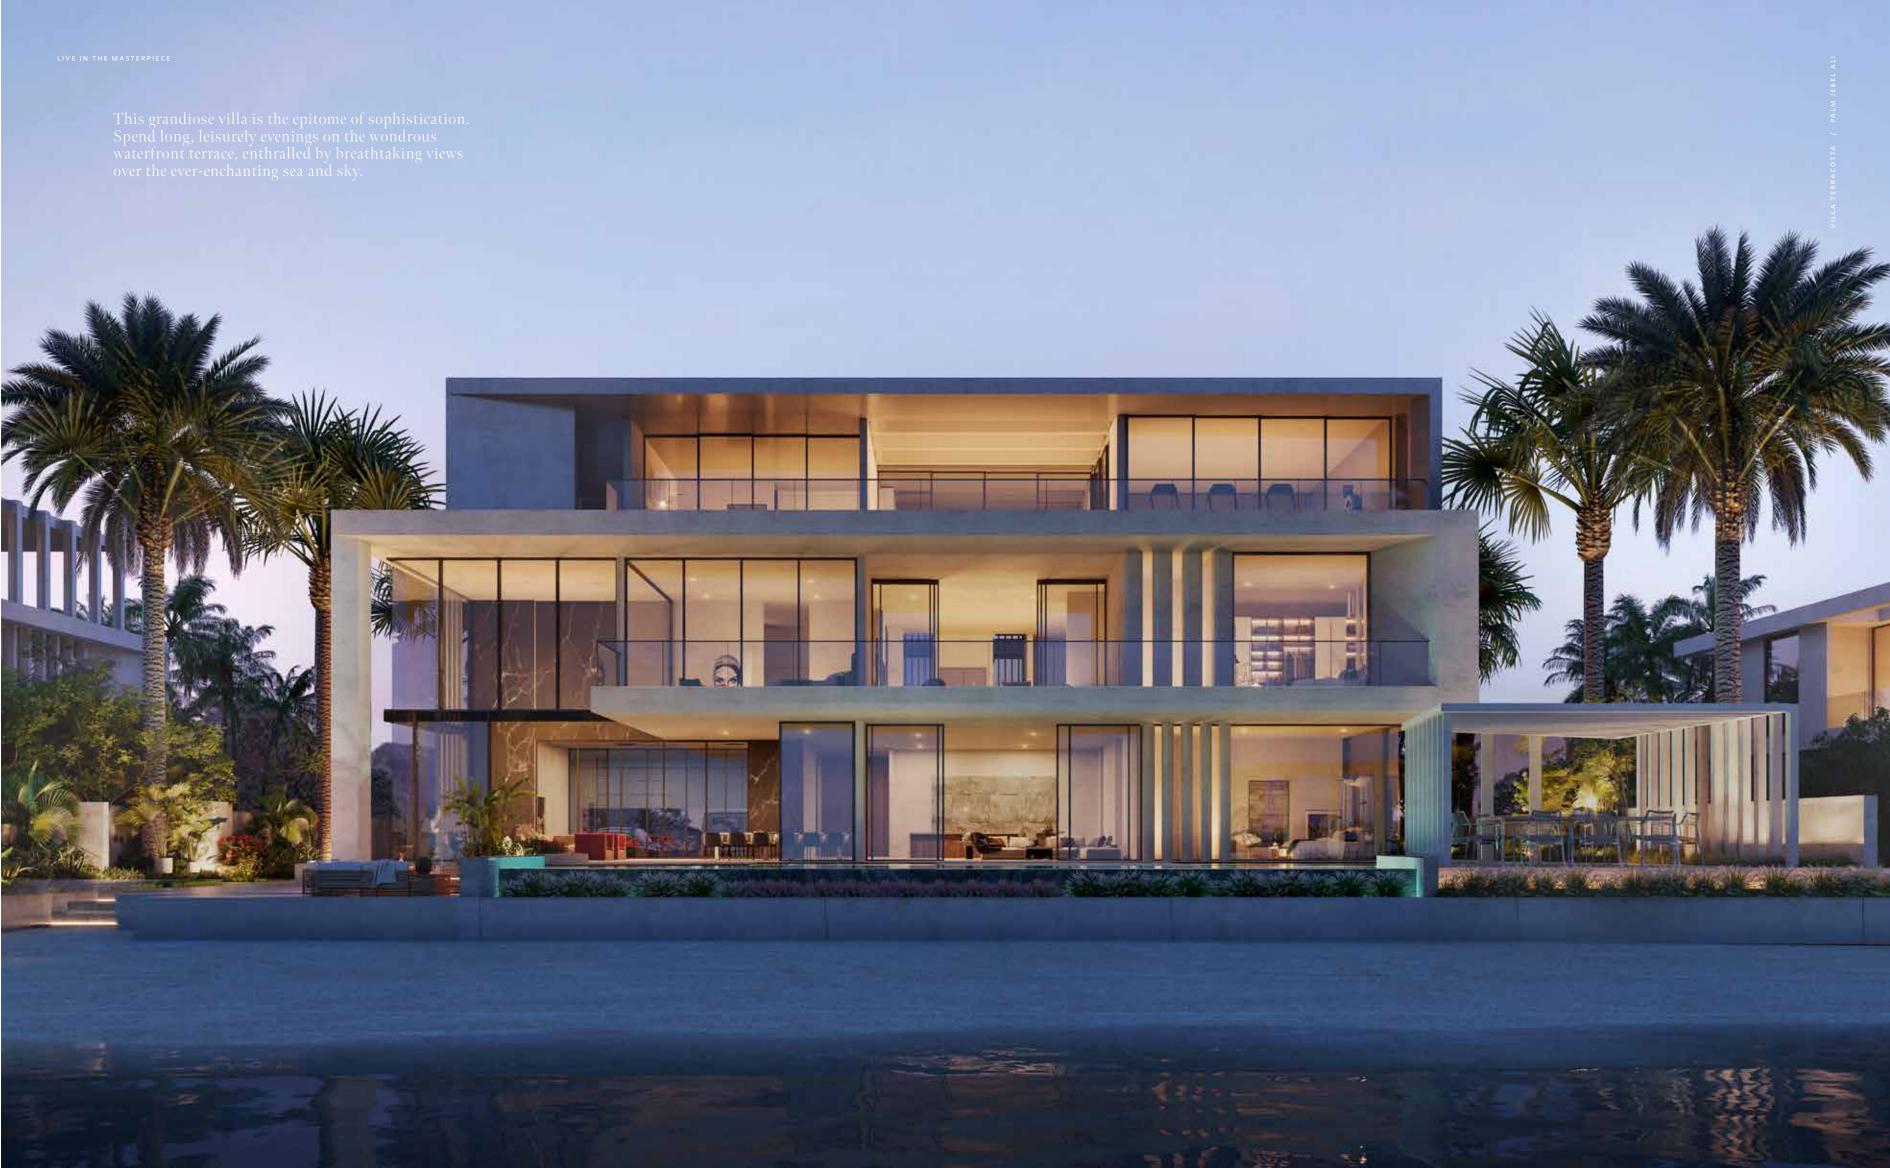

## TERRACOTTA

Coral Villas Collection

G + 2

7 BEDROOMS + FORMAL AND FAMILY LOUNGES + SHOW GARAGE + OFFICE + ROOF LOUNGE AND TERRACE

| FLOOR TYPE                       | SQ. M.   | SQ. FT.   |
|----------------------------------|----------|-----------|
| Ground Floor                     | 351.58   | 3,784.38  |
| Balcony / Terrace / Porch-GF     | 0.0      | 0.0       |
| First Floor Area                 | 365.54   | 3,934.64  |
| Balcony / Terrace – First Floor  | 73.21    | 788.03    |
| Second Floor Area                | 180.54   | 1,943.32  |
| Balcony / Terrace – Second Floor | 92.52    | 995.88    |
| Garage – Covered                 | 64.50    | 694.27    |
| TOTAL BUILT-UP AREA              | 1,127.89 | 12,140.51 |
|                                  |          |           |
| Garage with Pergola              | 0.0      | 0.0       |
| TOTAL AREA                       | 1,127.89 | 12,140.51 |