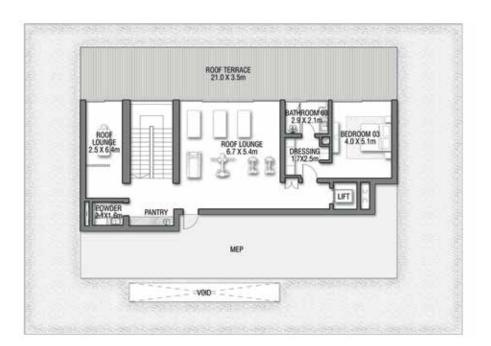

## R E D A U R O R A

Coral Villas Collection

G + 2

7 BEDROOMS + FORMAL AND FAMILY LOUNGES + OFFICE + STUDY + ROOF LOUNGE AND TERRACE

| FLOOR TYPE                       | SQ. M.   | SQ. FT.   |
|----------------------------------|----------|-----------|
| Ground Floor                     | 390.40   | 4,202.23  |
| Balcony / Terrace / Porch-GF     | 0.0      | 0.0       |
| First Floor Area                 | 357.26   | 3,845.51  |
| Balcony / Terrace – First Floor  | 46.21    | 497.40    |
| Second Floor Area                | 151.29   | 1,628.47  |
| Balcony / Terrace – Second Floor | 50.47    | 543.25    |
| Garage - Covered                 | 85.01    | 915.04    |
| TOTAL BUILT-UP AREA              | 1,080.64 | 11,631.91 |
| Garage with Pergola              | 0.0      | 0.0       |
| TOTAL AREA                       | 1,080.64 | 11,631.91 |