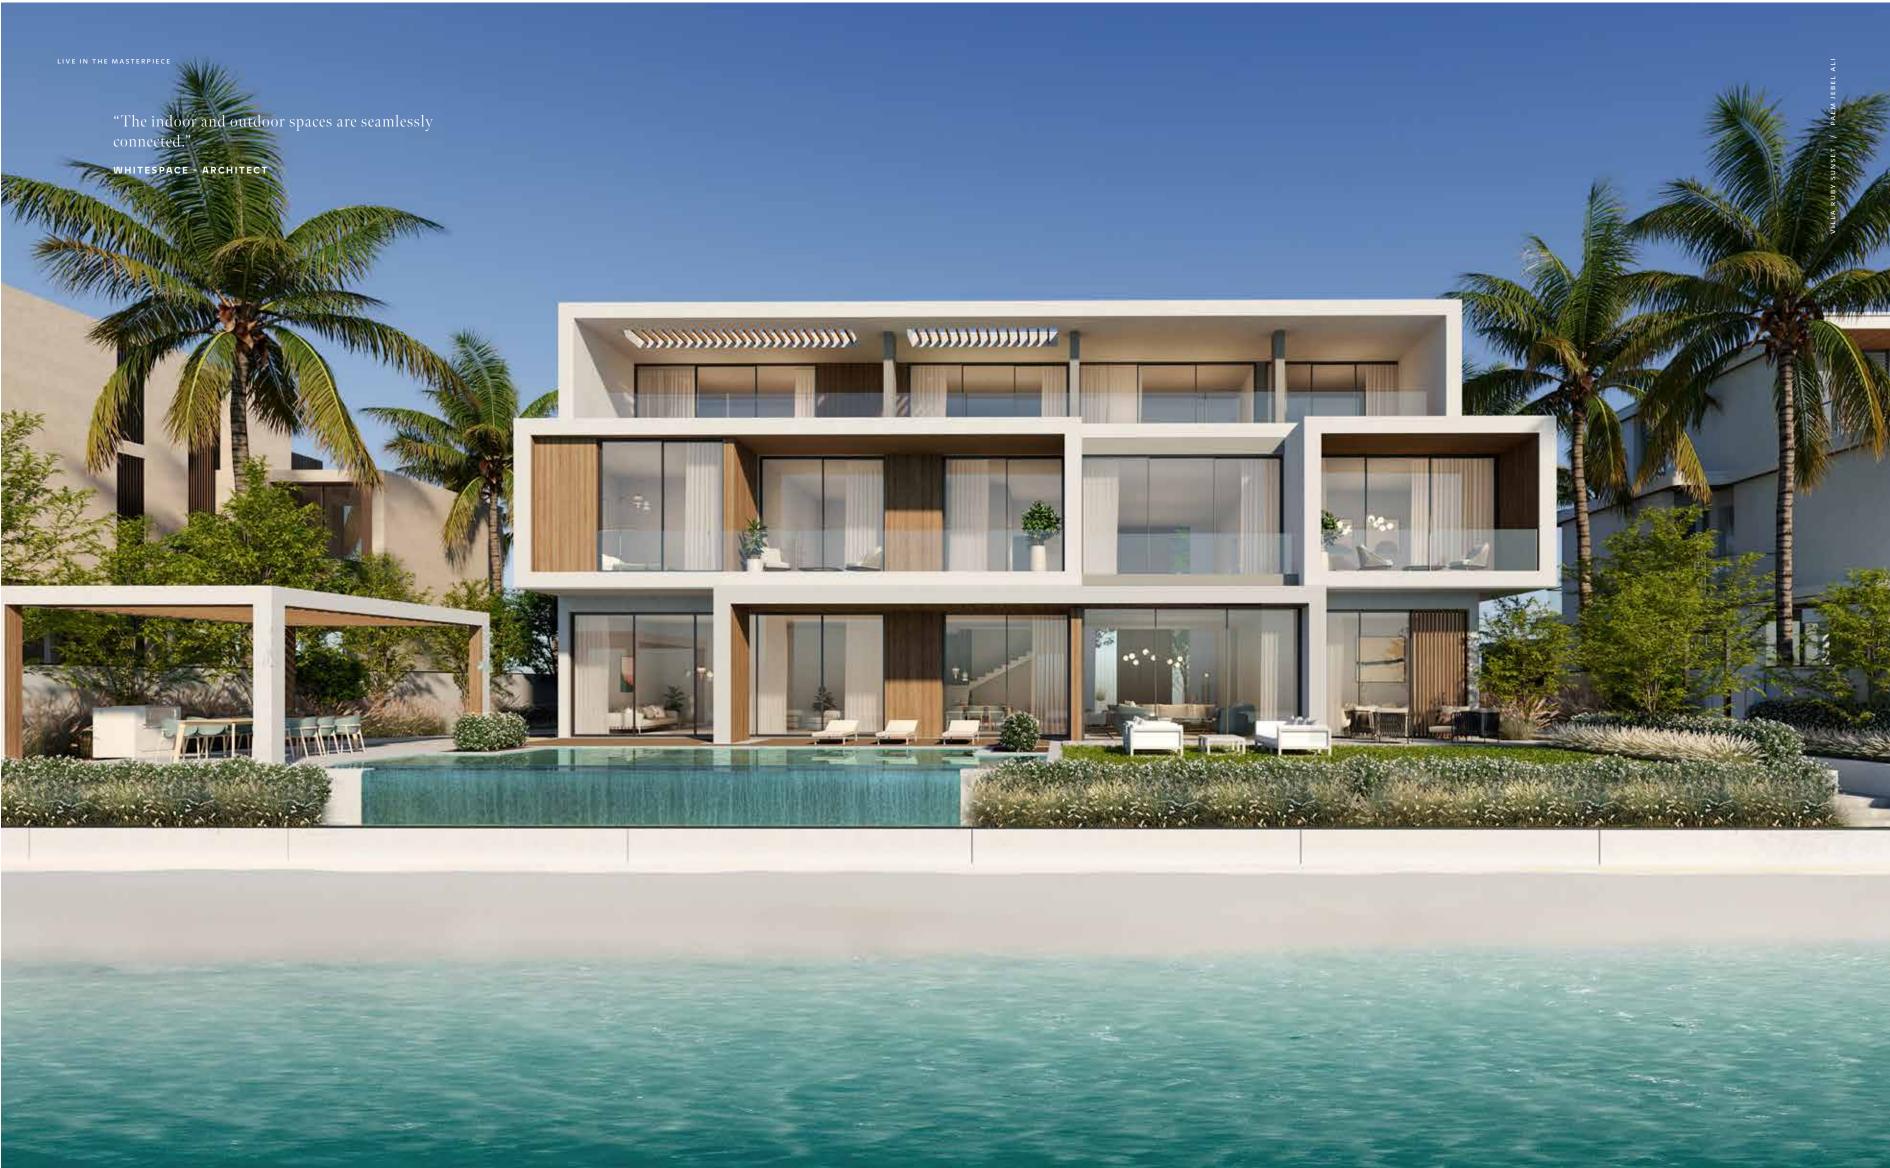

## R U B Y S U N S E T

Coral Villas Collection

G + 2

VILLA

7 BEDROOMS + FORMAL AND FAMILY LOUNGES + LIBRARY + MEDIA ROOM + ROOF LOUNGE AND TERRACE

| FLOOR TYPE                       | SQ. M.   | SQ. FT.   |
|----------------------------------|----------|-----------|
| Ground Floor                     | 381.38   | 4,105.14  |
| Balcony / Terrace / Porch-GF     | 1.38     | 14.85     |
| First Floor Area                 | 362.65   | 3,903.53  |
| Balcony / Terrace – First Floor  | 60.00    | 645.83    |
| Second Floor Area                | 166.90   | 1,796.50  |
| Balcony / Terrace – Second Floor | 72.71    | 782.64    |
| Garage – Covered                 | 84.26    | 906.97    |
| TOTAL BUILT-UP AREA              | 1,129.28 | 12,155.47 |
|                                  |          |           |
| Garage with Pergola              | 0.0      | 0.0       |
| TOTAL AREA                       | 1,129.28 | 12,155.47 |