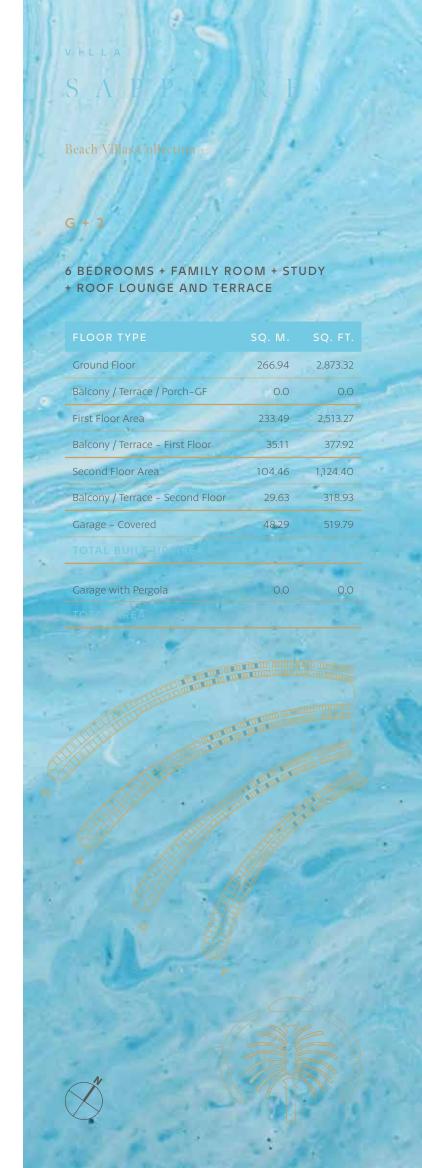

## ACQUAMARINA

Beach Villas Collection

G + 2

VILLA

#### 6 BEDROOMS + FORMAL AND FAMILY LOUNGES + ROOF LOUNGE AND TERRACE

| FLOOR TYPE                       | SQ. M. | SQ. FT.  |
|----------------------------------|--------|----------|
| Ground Floor                     | 245.30 | 2,640.39 |
| Balcony / Terrace / Porch-GF     | 4.95   | 53.28    |
| First Floor Area                 | 229.40 | 2,469.24 |
| Balcony / Terrace – First Floor  | 38.07  | 409.78   |
| Second Floor Area                | 114.00 | 1,227.09 |
| Balcony / Terrace – Second Floor | 51.59  | 555.31   |
| Garage – Covered                 | 48.37  | 520.65   |
| TOTAL BUILT-UP AREA              | 731.68 | 7,875.74 |
|                                  |        |          |
| Garage with Pergola              | 0.0    | 0.0      |
| TOTAL AREA                       | 731.68 | 7,875.74 |