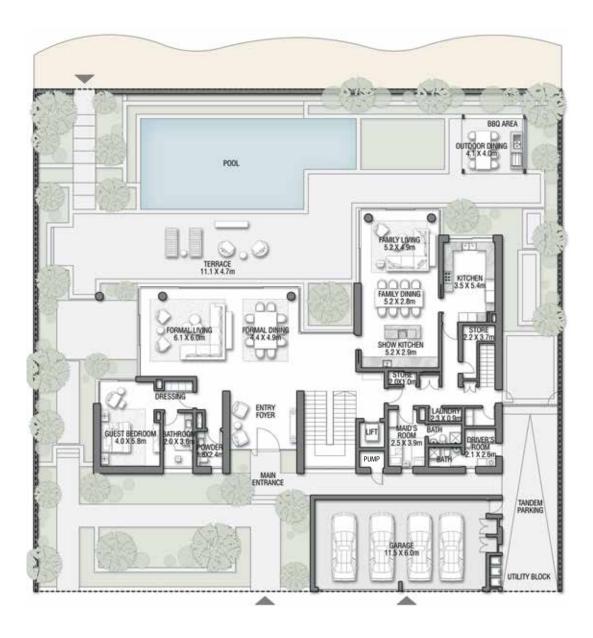

## ACQUAMARINA

Beach Villas Collection

G + 2

VILLA

#### 6 BEDROOMS + FORMAL AND FAMILY LOUNGES + ROOF LOUNGE AND TERRACE

| FLOOR TYPE                       | SQ. M. | SQ. FT.  |
|----------------------------------|--------|----------|
| Ground Floor                     | 245.30 | 2,640.39 |
| Balcony / Terrace / Porch-GF     | 4.95   | 53.28    |
| First Floor Area                 | 229.40 | 2,469.24 |
| Balcony / Terrace – First Floor  | 38.07  | 409.78   |
| Second Floor Area                | 114.00 | 1,227.09 |
| Balcony / Terrace – Second Floor | 51.59  | 555.31   |
| Garage – Covered                 | 48.37  | 520.65   |
| TOTAL BUILT-UP AREA              | 731.68 | 7,875.74 |
|                                  |        |          |
| Garage with Pergola              | 0.0    | 0.0      |
| TOTAL AREA                       | 731.68 | 7,875.74 |