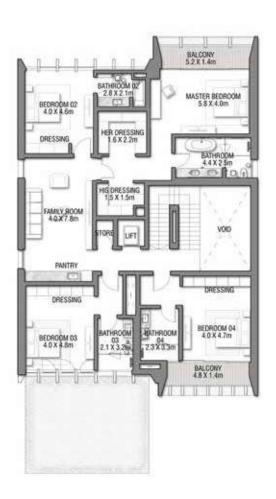

Garage with Pergola              | 0.0    | 0.0      |
| TOTAL AREA                       | 731.68 | 7,875.74 |











GROUND FLOOR



SECOND FLOOR



FIRST FLOOR

5 BEDROOMS + FAMILY ROOM + ROOF LOUNGE AND TERRACE Ground Floor 258.14 2,778.60 Balcony / Terrace / Porch-GF 2.07 22.28 First Floor Area 246.67 2,655.13 429.91 Balcony / Terrace – First Floor 39.94 Second Floor Area 153.55 1,652.80 Balcony / Terrace - Second Floor 34.60 372.43 Garage - Covered 48.61 Garage with Pergola 0.0 0.0





GROUND FLOOR



SECOND FLOOR



FIRST FLOOR







GROUND FLOOR



SECOND FLOOR



FIRST FLOOR







GROUND FLOOR



SECOND FLOOR



FIRST FLOOR







GROUND FLOOR

#### SECOND FLOOR



FIRST FLOOR







#### GROUND FLOOR



#### SECOND FLOOR



FIRST FLOOR







GROUND FLOOR



SECOND FLOOR



FIRST FLOOR



### A CURATED COLLECTION



T H E

# C O R A L

V I L L A S

Serenity By The Sea

Beachfront living at its finest
An iconic neighbourhood
Introducing the Coral Collection

P. 6

P. 20





GROUND FLOOR



SECOND FLOOR



FIRST FLOOR

## C O R A L L I V I N G

Coral Villas Collection

G + 2

#### 7 BEDROOMS + FORMAL AND FAMILY LOUNGES + OFFICE + ROOF LOUNGE AND TERRACE

| FLOOR TYPE                       | SQ. M.   | SQ. FT.   |
|----------------------------------|----------|-----------|
| Ground Floor                     | 421.51   | 4,537.10  |
| Balcony / Terrace / Porch-GF     | 7.24     | 77.93     |
| First Floor Area                 | 328.33   | 3,534.11  |
| Balcony / Terrace - First Floor  | 26.35    | 283.63    |
| Second Floor Area                | 138.29   | 1,4