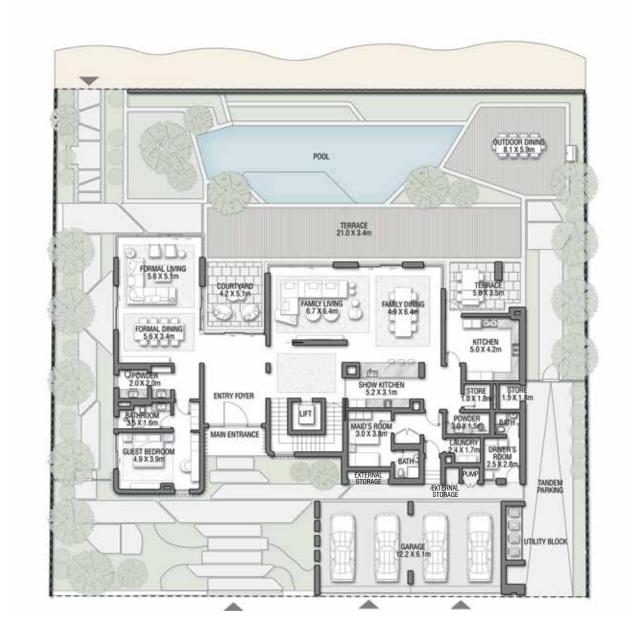

NGE AND TERRACE

|                                  |          | 0.000     |
|----------------------------------|----------|-----------|
| FLOOR TYPE                       | SQ. M.   | SQ. FT.   |
| Ground Floor                     | 317.95   | 3,422.39  |
| Balcony / Terrace / Porch-GF     | 4.12     | 44.35     |
| First Floor Area                 | 378.33   | 4,072.31  |
| Balcony / Terrace – First Floor  | 72.09    | 775.97    |
| Second Floor Area                | 155.42   | 1,672.93  |
| Balcony / Terrace – Second Floor | 50.18    | 540.13    |
| Garage - Covered                 | 85.45    | 919.78    |
| TOTAL BUILT-UP AREA              | 1,063.54 | 11,447.85 |
| Garage with Pergola              | 0.0      | 0.0       |
| TOTAL AREA                       | 1.063 54 | 11.447.85 |





GROUND FLOOR



SECOND FLOOR



FIRST FLOOR

VILLA

### HIBISCUS

Coral Villas Collection

G + 2

### 7 BEDROOMS + FORMAL AND FAMILY LOUNGES + ROOF LOUNGE AND TERRACE

|                                  |          | 17401301301 |
|----------------------------------|----------|-------------|
| FLOOR TYPE                       | SQ. M.   | SQ. FT.     |
| Ground Floor                     | 353.21   | 3,801.92    |
| Balcony / Terrace / Porch-GF     | 20.94    | 225.40      |
| First Floor Area                 | 347.64   | 3,741.97    |
| Balcony / Terrace – First Floor  | 74.18    | 798.47      |
| Second Floor Area                | 157.93   | 1,699.94    |
| Balcony / Terrace – Second Floor | 75.18    | 809.23      |
| Garage - Covered                 | 86.45    | 930.54      |
| TOTAL BU