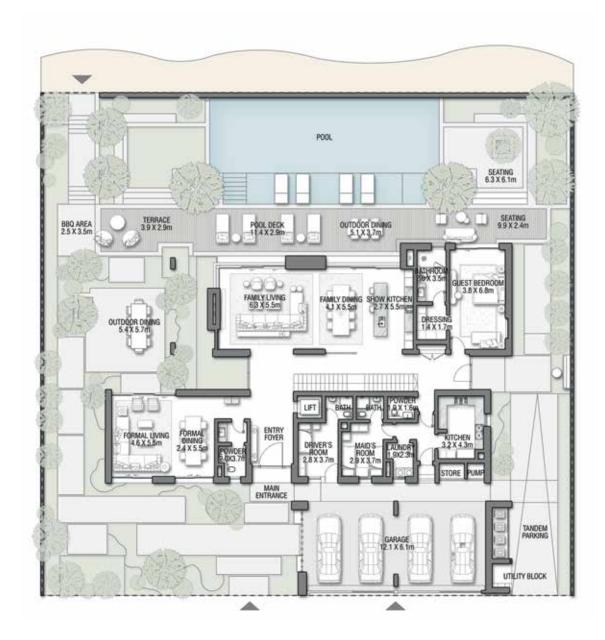

#### GROUND FLOOR

#### 6 BEDROOMS + FORMAL AND FAMILY LOUNGES + ROOF LOUNGE AND TERRACE

| FLOOR TYPE                       | SQ. M. | SQ. FT.  |
|----------------------------------|--------|----------|
| Ground Floor                     | 245.30 | 2,640.39 |
| Balcony / Terrace / Porch-GF     | 4.95   | 53.28    |
| First Floor Area                 | 229.40 | 2,469.24 |
| Balcony / Terrace – First Floor  | 38.07  | 409.78   |
| Second Floor Area                | 114.00 | 1,227.09 |
| Balcony / Terrace – Second Floor | 51.59  | 555.31   |
| Garage – Covered                 | 48.37  | 520.65   |
| TOTAL BUILT-UP AREA              | 731.68 | 7,875.74 |
|                                  |        |          |
| Garage with Pergola              | 0.0    | 0.0      |
| TOTAL AREA                       | 731.68 | 7,875.74 |