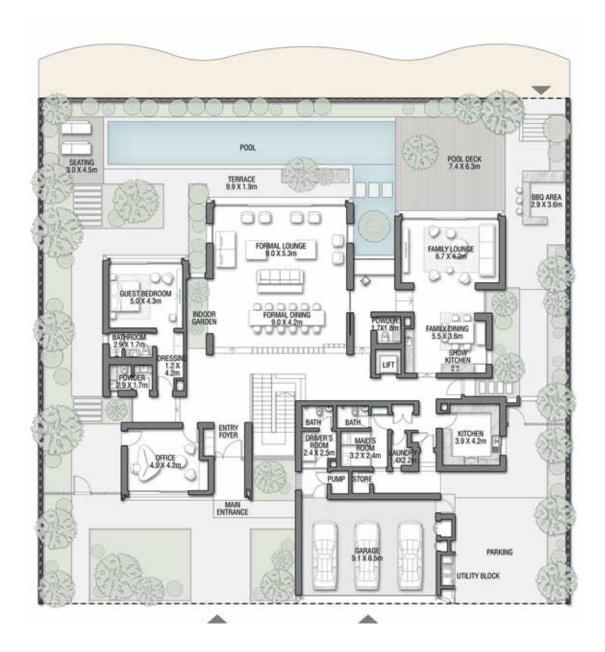

ERRACE Ground Floor 258.14 2,778.60 Balcony / Terrace / Porch-GF 2.07 22.28 First Floor Area 246.67 2,655.13 429.91 Balcony / Terrace – First Floor 39.94 Second Floor Area 153.55 1,652.80 Balcony / Terrace - Second Floor 34.60 372.43 Garage - Covered 48.61 Garage with Pergola 0.0 0.0



GROUND FLOOR



SECOND FLOOR



FIRST FLOOR





GROUND FLOOR



SECOND FLOOR



FIRST FLOOR





GROUND FLOOR



SECOND FLOOR



FIRST FLOOR





GROUND FLOOR

#### SECOND FLOOR



FIRST FLOOR





#### GROUND FLOOR



#### SECOND FLOOR



FIRST FLOOR





GROUND FLOOR



SECOND FLOOR



FIRST FLOOR



### A CURATED COLLECTION



T H E

# C O R A L

V I L L A S

Serenity By The Sea

Beachfront living at its finest An iconic neighbourhood Introducing the Coral Collection

\_\_\_\_\_ P. 15 \_\_\_\_\_ P. 20



GROUND FLOOR



SECOND FLOOR



FIRST FLOOR

## C O R A L L I V I N G

Coral Villas Collection

G + 2

#### 7 BEDROOMS + FORMAL AND FAMILY LOUNGES + OFFICE + ROOF LOUNGE AND TERRACE

| FLOOR TYPE                       | SQ. M.   | SQ. FT.   |
|----------------------------------|----------|-----------|
| Ground Floor                     | 421.51   | 4,537.10  |
| Balcony / Terrace / Porch-GF     | 7.24     | 77.93     |
| First Floor Area                 | 328.33   | 3,534.11  |
| Balcony / Terrace - First Floor  | 26.35    | 283.63    |
| Second Floor Area                | 138.29   | 1,488.54  |
| Balcony / Terrace – Second Floor | 35.84    | 385.78    |
| Garage - Covered                 | 85.00    | 914.93    |
| TOTAL BUILT-UP AREA              | 1,042.56 | 11,222.02 |
| Garage with P