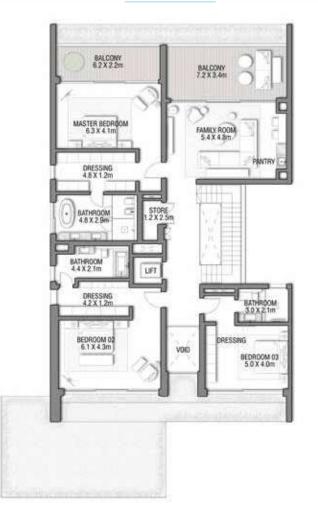

#### 6 BEDROOMS + FORMAL AND FAMILY LOUNGES + ROOF LOUNGE AND TERRACE

| FLOOR TYPE                       | SQ. M. | SQ. FT.  |
|----------------------------------|--------|----------|
| Ground Floor                     | 245.30 | 2,640.39 |
| Balcony / Terrace / Porch-GF     | 4.95   | 53.28    |
| First Floor Area                 | 229.40 | 2,469.24 |
| Balcony / Terrace – First Floor  | 38.07  | 409.78   |
| Second Floor Area                | 114.00 | 1,227.09 |
| Balcony / Terrace – Second Floor | 51.59  | 555.31   |
| Garage – Covered                 | 48.37  | 520.65   |
| TOTAL BUILT-UP AREA              | 731.68 | 7,875.74 |
|                                  |        |          |
| Garage with Pergola              | 0.0    | 0.0      |
| TOTAL AREA                       | 731.68 | 7,875.74 |

FIRST FLOOR

GROUND FLOOR