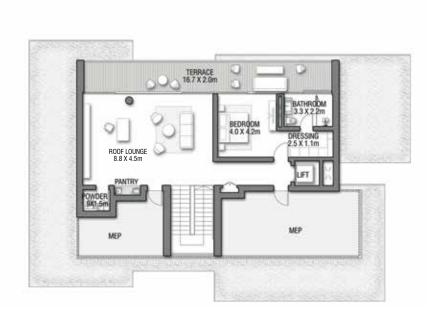

oor 258.14 2,778.60 Balcony / Terrace / Porch-GF 2.07 22.28 First Floor Area 246.67 2,655.13 429.91 Balcony / Terrace – First Floor 39.94 Second Floor Area 153.55 1,652.80 Balcony / Terrace - Second Floor 34.60 372.43 Garage - Covered 48.61 Garage with Pergola 0.0 0.0



GROUND FLOOR



SECOND FLOOR



FIRST FLOOR





GROUND FLOOR



SECOND FLOOR



FIRST FLOOR





GROUND FLOOR



SECOND FLOOR



FIRST FLOOR





GROUND FLOOR

#### SECOND FLOOR



FIRST FLOOR





#### GROUND FLOOR



#### SECOND FLOOR



FIRST FLOOR





GROUND FLOOR



SECOND FLOOR



FIRST FLOOR



### A CURATED COLLECTION



T H E

# C O R A L

V I L L A S

Serenity By The Sea

Beachfront living at its finest An iconic neighbourhood Introducing the Coral Collection

\_\_\_\_\_ P. 15 \_\_\_\_\_ P. 20



GROUND FLOOR



SECOND FLOOR



FIRST FLOOR

## C O R A L L I V I N G

Coral Villas Collection

G + 2

#### 7 BEDROOMS + FORMAL AND FAMILY LOUNGES + OFFICE + ROOF LOUNGE AND TERRACE

| FLOOR TYPE                       | SQ. M.   | SQ. FT.   |
|----------------------------------|----------|-----------|
| Ground Floor                     | 421.51   | 4,537.10  |
| Balcony / Terrace / Porch-GF     | 7.24     | 77.93     |
| First Floor Area                 | 328.33   | 3,534.11  |
| Balcony / Terrace - First Floor  | 26.35    | 283.63    |
| Second Floor Area                | 138.29   | 1,488.54  |
| Balcony / Terrace – Second Floor | 35.84    | 385.78    |
| Garage - Covered                 | 85.00    | 914.93    |
| TOTAL BUILT-UP AREA              | 1,042.56 | 11,222.02 |
| Garage with Pergola