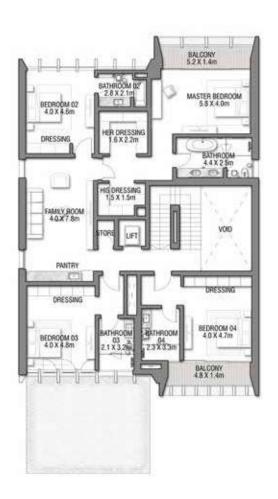

|
| Garage with Pergola              | 0.0    | 0.0      |
| TOTAL AREA                       | 731.68 | 7,875.74 |









GROUND FLOOR



SECOND FLOOR



FIRST FLOOR

5 BEDROOMS + FAMILY ROOM + ROOF LOUNGE AND TERRACE Ground Floor 258.14 2,778.60 Balcony / Terrace / Porch-GF 2.07 22.28 First Floor Area 246.67 2,655.13 429.91 Balcony / Terrace – First Floor 39.94 Second Floor Area 153.55 1,652.80 Balcony / Terrace - Second Floor 34.60 372.43 Garage - Covered 48.61 Garage with Pergola 0.0 0.0



GROUND FLOOR



SECOND FLOOR



FIRST FLOOR





GROUND FLOOR



SECOND FLOOR



FIRST FLOOR





GROUND FLOOR



SECOND FLOOR



FIRST FLOOR





GROUND FLOOR

#### SECOND FLOOR



FIRST FLOOR





#### GROUND FLOOR



#### SECOND FLOOR



FIRST FLOOR





GROUND FLOOR



SECOND FLOOR



FIRST FLOOR



### A CURATED COLLECTION



T H E

# C O R A L

V I L L A S

Serenity By The Sea

Beachfront living at its finest An iconic neighbourhood Introducing the Coral Collection

\_\_\_\_\_ P. 15 \_\_\_\_\_ P. 20



GROUND FLOOR



SECOND FLOOR



FIRST FLOOR

## C O R A L L I V I N G

Coral Villas Collection

G + 2

#### 7 BEDROOMS + FORMAL AND FAMILY LOUNGES + OFFICE + ROOF LOUNGE AND TERRACE

| FLOOR TYPE                       | SQ. M.   | SQ. FT.   |
|----------------------------------|----------|-----------|
| Ground Floor                     | 421.51   | 4,537.10  |
| Balcony / Terrace / Porch-GF     | 7.24     | 77.93     |
| First Floor Area                 | 328.33   | 3,534.11  |
| Balcony / Terrace - First Floor  | 26.35    | 283.63    |
| Second Floor Area