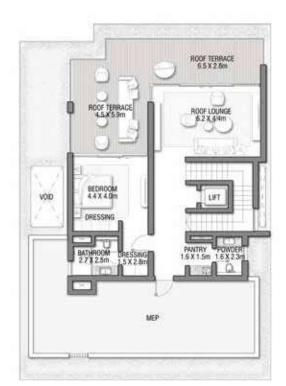

#### SECOND FLOOR

FIRST FLOOR

#### 6 BEDROOMS + FORMAL AND FAMILY LOUNGES + ROOF LOUNGE AND TERRACE

| FLOOR TYPE                       | SQ. M. | SQ. FT.  |
|----------------------------------|--------|----------|
| Ground Floor                     | 245.30 | 2,640.39 |
| Balcony / Terrace / Porch-GF     | 4.95   | 53.28    |
| First Floor Area                 | 229.40 | 2,469.24 |
| Balcony / Terrace – First Floor  | 38.07  | 409.78   |
| Second Floor Area                | 114.00 | 1,227.09 |
| Balcony / Terrace – Second Floor | 51.59  | 555.31   |
| Garage – Covered                 | 48.37  | 520.65   |
| TOTAL BUILT-UP AREA              | 731.68 | 7,875.74 |
|                                  |        |          |
| Garage with Pergola              | 0.0    | 0.0      |
| TOTAL AREA                       | 731.68 | 7,875.74 |