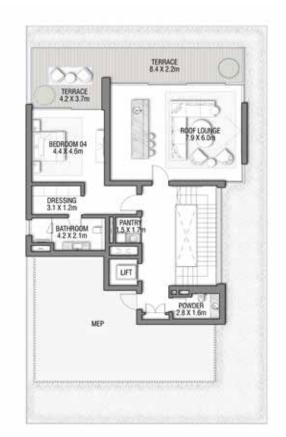

#### 6 BEDROOMS + FORMAL AND FAMILY LOUNGES + ROOF LOUNGE AND TERRACE

| FLOOR TYPE                       | SQ. M. | SQ. FT.  |
|----------------------------------|--------|----------|
| Ground Floor                     | 245.30 | 2,640.39 |
| Balcony / Terrace / Porch-GF     | 4.95   | 53.28    |
| First Floor Area                 | 229.40 | 2,469.24 |
| Balcony / Terrace – First Floor  | 38.07  | 409.78   |
| Second Floor Area                | 114.00 | 1,227.09 |
| Balcony / Terrace – Second Floor | 51.59  | 555.31   |
| Garage – Covered                 | 48.37  | 520.65   |
| TOTAL BUILT-UP AREA              | 731.68 | 7,875.74 |
|                                  |        |          |
| Garage with Pergola              | 0.0    | 0.0      |
| TOTAL AREA                       | 731.68 | 7,875.74 |

#### SECOND FLOOR

FIRST FLOOR