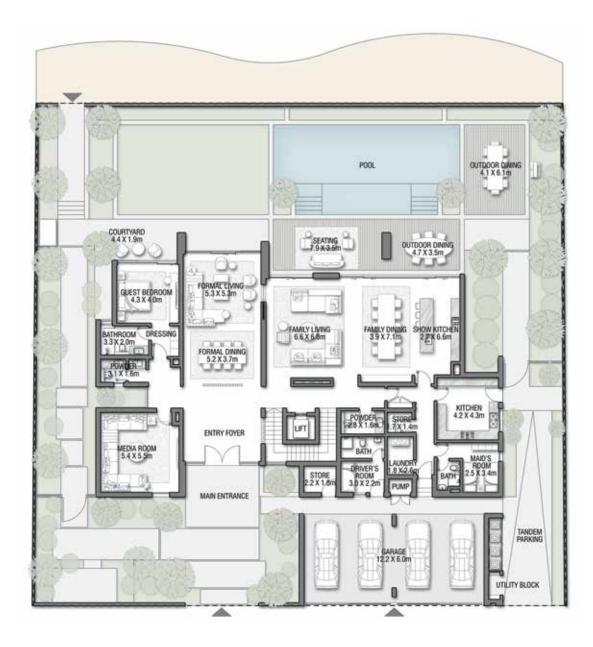

#### 6 BEDROOMS + FORMAL AND FAMILY LOUNGES + ROOF LOUNGE AND TERRACE

| FLOOR TYPE                       | SQ. M. | SQ. FT.  |
|----------------------------------|--------|----------|
| Ground Floor                     | 245.30 | 2,640.39 |
| Balcony / Terrace / Porch-GF     | 4.95   | 53.28    |
| First Floor Area                 | 229.40 | 2,469.24 |
| Balcony / Terrace – First Floor  | 38.07  | 409.78   |
| Second Floor Area                | 114.00 | 1,227.09 |
| Balcony / Terrace – Second Floor | 51.59  | 555.31   |
| Garage – Covered                 | 48.37  | 520.65   |
| TOTAL BUILT-UP AREA              | 731.68 | 7,875.74 |
|                                  |        |          |
| Garage with Pergola              | 0.0    | 0.0      |
| TOTAL AREA                       | 731.68 | 7,875.74 |