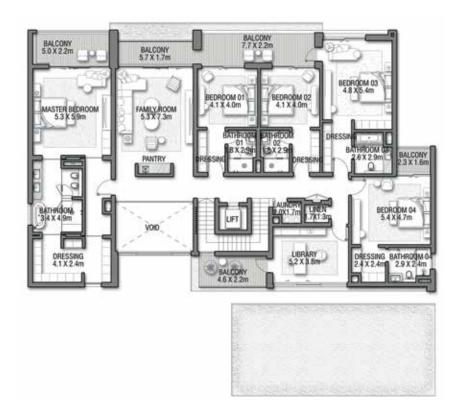

#### 6 BEDROOMS + FORMAL AND FAMILY LOUNGES + ROOF LOUNGE AND TERRACE

| FLOOR TYPE                       | SQ. M. | SQ. FT.  |
|----------------------------------|--------|----------|
| Ground Floor                     | 245.30 | 2,640.39 |
| Balcony / Terrace / Porch-GF     | 4.95   | 53.28    |
| First Floor Area                 | 229.40 | 2,469.24 |
| Balcony / Terrace – First Floor  | 38.07  | 409.78   |
| Second Floor Area                | 114.00 | 1,227.09 |
| Balcony / Terrace – Second Floor | 51.59  | 555.31   |
| Garage – Covered                 | 48.37  | 520.65   |
| TOTAL BUILT-UP AREA              | 731.68 | 7,875.74 |
|                                  |        |          |
| Garage with Pergola              | 0.0    | 0.0      |
| TOTAL AREA                       | 731.68 | 7,875.74 |