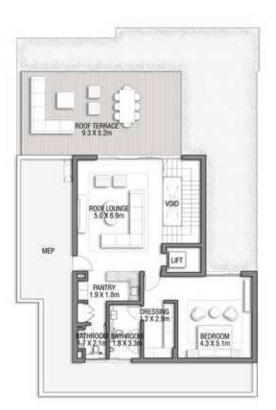

| Second Floor Area                | 114.00 | 1,227.09 |
| Balcony / Terrace – Second Floor | 51.59  | 555.31   |
| Garage – Covered                 | 48.37  | 520.65   |
| TOTAL BUILT-UP AREA              | 731.68 | 7,875.74 |
|                                  |        |          |
| Garage with Pergola              | 0.0    | 0.0      |
| TOTAL AREA                       | 731.68 | 7,875.74 |









GROUND FLOOR



SECOND FLOOR



FIRST FLOOR

5 BEDROOMS + FAMILY ROOM + ROOF LOUNGE AND TERRACE Ground Floor 258.14 2,778.60 Balcony / Terrace / Porch-GF 2.07 22.28 First Floor Area 246.67 2,655.13 429.91 Balcony / Terrace – First Floor 39.94 Second Floor Area 153.55 1,652.80 Balcony / Terrace - Second Floor 34.60 372.43 Garage - Covered 48.61 Garage with Pergola 0.0 0.0



GROUND FLOOR



SECOND FLOOR



FIRST FLOOR





GROUND FLOOR



SECOND FLOOR



FIRST FLOOR





GROUND FLOOR



SECOND FLOOR



FIRST FLOOR





GROUND FLOOR

#### SECOND FLOOR



FIRST FLOOR





#### GROUND FLOOR



#### SECOND FLOOR



FIRST FLOOR





GROUND FLOOR



SECOND FLOOR



FIRST FLOOR



### A CURATED COLLECTION



T H E

# C O R A L

V I L L A S

Serenity By The Sea

Beachfront living at its finest An iconic neighbourhood Introducing the Coral Collection

\_\_\_\_\_ P. 15 \_\_\_\_\_ P. 20



GROUND FLOOR



SECOND FLOOR



FIRST FLOOR

## C O R A L L I V I N G

Coral Villas Collection

G + 2

#### 7 BEDROOMS + FORMAL AND FAMILY LOUNGES + OFFICE + ROOF LOUNGE AND TERRACE

| FLOOR TYPE                       | SQ. M.   | SQ. FT.   |
|----------------------------------|----------|----------