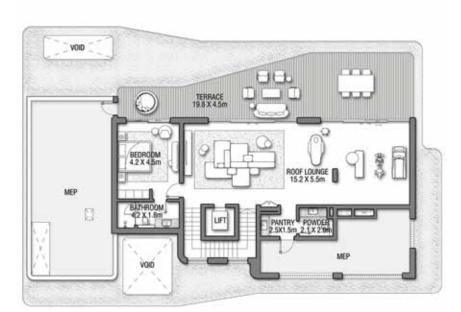

|                                  |          | 0.000     |
|----------------------------------|----------|-----------|
| FLOOR TYPE                       | SQ. M.   | SQ. FT.   |
| Ground Floor                     | 317.95   | 3,422.39  |
| Balcony / Terrace / Porch-GF     | 4.12     | 44.35     |
| First Floor Area                 | 378.33   | 4,072.31  |
| Balcony / Terrace – First Floor  | 72.09    | 775.97    |
| Second Floor Area                | 155.42   | 1,672.93  |
| Balcony / Terrace – Second Floor | 50.18    | 540.13    |
| Garage - Covered                 | 85.45    | 919.78    |
| TOTAL BUILT-UP AREA              | 1,063.54 | 11,447.85 |
| Garage with Pergola              | 0.0      | 0.0       |
| TOTAL AREA                       | 1.063 54 | 11.447.85 |





GROUND FLOOR



SECOND FLOOR



FIRST FLOOR

VILLA

### HIBISCUS

Coral Villas Collection

G + 2

### 7 BEDROOMS + FORMAL AND FAMILY LOUNGES + ROOF LOUNGE AND TERRACE

|                                  |          | 17401301301 |
|----------------------------------|----------|-------------|
| FLOOR TYPE                       | SQ. M.   | SQ. FT.     |
| Ground Floor                     | 353.21   | 3,801.92    |
| Balcony / Terrace / Porch-GF     | 20.94    | 225.40      |
| First Floor Area                 | 347.64   | 3,741.97    |
| Balcony / Terrace – First Floor  | 74.18    | 798.47      |
| Second Floor Area                | 157.93   | 1,699.94    |
| Balcony / Terrace – Second Floor | 75.18    | 809.23      |
| Garage - Covered                 | 86.45    | 930.54      |
| TOTAL BUILT-UP AREA