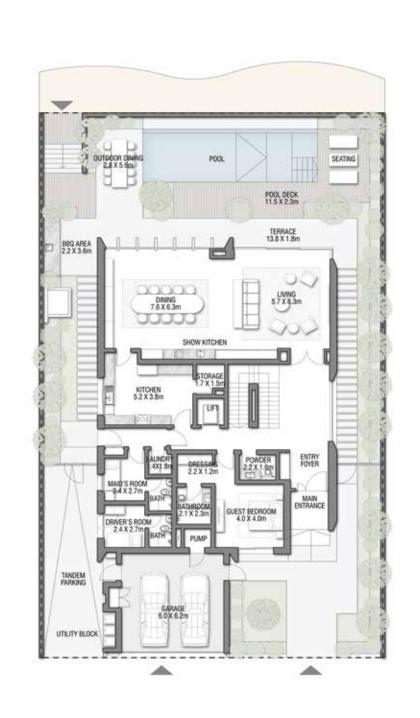

|        |          |
| Garage with Pergola              | 0.0    | 0.0      |
| TOTAL AREA                       | 731.68 | 7,875.74 |









GROUND FLOOR



SECOND FLOOR



FIRST FLOOR

5 BEDROOMS + FAMILY ROOM + ROOF LOUNGE AND TERRACE Ground Floor 258.14 2,778.60 Balcony / Terrace / Porch-GF 2.07 22.28 First Floor Area 246.67 2,655.13 429.91 Balcony / Terrace – First Floor 39.94 Second Floor Area 153.55 1,652.80 Balcony / Terrace - Second Floor 34.60 372.43 Garage - Covered 48.61 Garage with Pergola 0.0 0.0



GROUND FLOOR



SECOND FLOOR



FIRST FLOOR





GROUND FLOOR



SECOND FLOOR



FIRST FLOOR





GROUND FLOOR



SECOND FLOOR



FIRST FLOOR





GROUND FLOOR

#### SECOND FLOOR



FIRST FLOOR





#### GROUND FLOOR



#### SECOND FLOOR



FIRST FLOOR





GROUND FLOOR



SECOND FLOOR



FIRST FLOOR



### A CURATED COLLECTION



T H E

# C O R A L

V I L L A S

Serenity By The Sea

Beachfront living at its finest An iconic neighbourhood Introducing the Coral Collection

\_\_\_\_\_ P. 15 \_\_\_\_\_ P. 20



GROUND FLOOR



SECOND FLOOR



FIRST FLOOR

## C O R A L L I V I N G

Coral Villas Collection

G + 2

#### 7 BEDROOMS + FORMAL AND FAMILY LOUNGES + OFFICE + ROOF LOUNGE AND TERRACE

| FLOOR TYPE                       | SQ. M.   | SQ. FT.   |
|----------------------------------|----------|-----------|
| Ground Floor                     | 421.51   | 4,537.10  |
| Balcony / Terrace / Porch-GF     | 7.24     | 77.93     |
| First Floor Area                 | 328.33   | 3,534.11  |
| Balcony / Terrace - First Floor  | 26.35    | 283.63    |