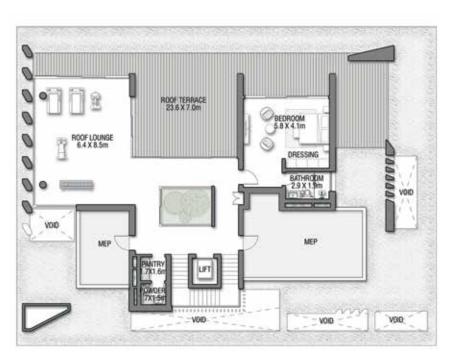

| FLOOR TYPE                       | SQ. M.   | SQ. FT.   |
|----------------------------------|----------|-----------|
| Ground Floor                     | 381.38   | 4,105.14  |
| Balcony / Terrace / Porch-GF     | 1.38     | 14.85     |
| First Floor Area                 | 362.65   | 3,903.53  |
| Balcony / Terrace – First Floor  | 60.00    | 645.83    |
| Second Floor Area                | 166.90   | 1,796.50  |
| Balcony / Terrace – Second Floor | 72.71    | 782.64    |
| Garage – Covered                 | 84.26    | 906.97    |
| TOTAL BUILT-UP AREA              | 1,129.28 | 12,155.47 |
|                                  |          |           |
| Garage with Pergola              | 0.0      | 0.0       |
| TOTAL AREA                       | 1,129.28 | 12,155.47 |





GROUND FLOOR



SECOND FLOOR



FIRST FLOOR

VILL A

### TERRACOTTA

Coral Villas Collection

G + 2

7 BEDROOMS + FORMAL AND FAMILY LOUNGES + SHOW GARAGE + OFFICE + ROOF LOUNGE AND TERRACE

| FLOOR TYPE                       | SQ. M.   | SQ. FT.   |
|----------------------------------|----------|-----------|
| Ground Floor                     | 351.58   | 3,784.38  |
| Balcony / Terrace / Porch-GF     | 0.0      | 0.0       |
| First Floor Area                 | 365.54   | 3,934.64  |
| Balcony / Terrace – First Floor  | 73.21    | 788.03    |
| Second Floor Area                | 180.54   | 1,943.32  |
| Balcony / Terrace – Second Floor | 92.52    | 995.88    |
| Garage – Covered                 | 64.50    | 694.27    |
| TOTAL BUILT-UP AREA              | 1,127.89 | 12,140.51 |
|