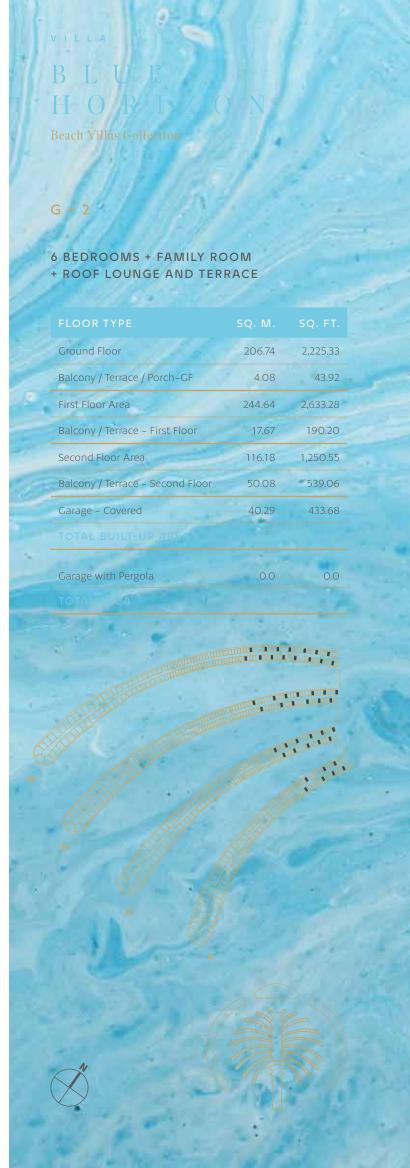

GROUND FLOOR

SECOND FLOOR

FIRST FLOOR

5 BEDROOMS + FAMILY ROOM + ROOF LOUNGE AND TERRACE Ground Floor 258.14 2,778.60 Balcony / Terrace / Porch-GF 2.07 22.28 First Floor Area 246.67 2,655.13 429.91 Balcony / Terrace – First Floor 39.94 Second Floor Area 153.55 1,652.80 Balcony / Terrace - Second Floor 34.60 372.43 Garage - Covered 48.61 Garage with Pergola 0.0 0.0