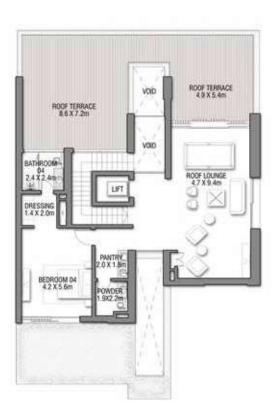

59  | 555.31   |
| Garage – Covered                 | 48.37  | 520.65   |
| TOTAL BUILT-UP AREA              | 731.68 | 7,875.74 |
|                                  |        |          |
| Garage with Pergola              | 0.0    | 0.0      |
| TOTAL AREA                       | 731.68 | 7,875.74 |









GROUND FLOOR



SECOND FLOOR



FIRST FLOOR

5 BEDROOMS + FAMILY ROOM + ROOF LOUNGE AND TERRACE Ground Floor 258.14 2,778.60 Balcony / Terrace / Porch-GF 2.07 22.28 First Floor Area 246.67 2,655.13 429.91 Balcony / Terrace – First Floor 39.94 Second Floor Area 153.55 1,652.80 Balcony / Terrace - Second Floor 34.60 372.43 Garage - Covered 48.61 Garage with Pergola 0.0 0.0



GROUND FLOOR



SECOND FLOOR



FIRST FLOOR





GROUND FLOOR



SECOND FLOOR



FIRST FLOOR





GROUND FLOOR



SECOND FLOOR



FIRST FLOOR





GROUND FLOOR

#### SECOND FLOOR



FIRST FLOOR





#### GROUND FLOOR



#### SECOND FLOOR



FIRST FLOOR





GROUND FLOOR



SECOND FLOOR



FIRST FLOOR



### A CURATED COLLECTION



T H E

# C O R A L

V I L L A S

Serenity By The Sea

Beachfront living at its finest An iconic neighbourhood Introducing the Coral Collection

\_\_\_\_\_ P. 15 \_\_\_\_\_ P. 20



GROUND FLOOR



SECOND FLOOR



FIRST FLOOR

## C O R A L L I V I N G

Coral Villas Collection

G + 2

#### 7 BEDROOMS + FORMAL AND FAMILY LOUNGES + OFFICE + ROOF LOUNGE AND TERRACE

| FLOOR TYPE                       | SQ. M.   | SQ. FT.   |
|----------------------------------|----------|-----------|
| Ground Floor                     | 421.51   | 4,537.10  |
| Balcony / Terrace / Porch-GF