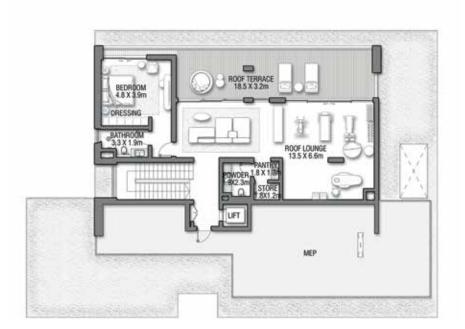

#### SECOND FLOOR

FIRST FLOOR

GROUND FLOOR

SECOND FLOOR

FIRST FLOOR

#### 6 BEDROOMS + FORMAL AND FAMILY LOUNGES + ROOF LOUNGE AND TERRACE

| FLOOR TYPE                       | SQ. M. | SQ. FT.  |
|----------------------------------|--------|----------|
| Ground Floor                     | 245.30 | 2,640.39 |
| Balcony / Terrace / Porch-GF     | 4.95   | 53.28    |
| First Floor Area                 | 229.40 | 2,469.24 |
| Balcony / Terrace – First Floor  | 38.07  | 409.78   |
| Second Floor Area                | 114.00 | 1,227.09 |
| Balcony / Terrace – Second Floor | 51.59  | 555.31   |
| Garage – Covered                 | 48.37  | 520.65   |
| TOTAL BUILT-UP AREA              | 731.68 | 7,875.74 |
|                                  |        |          |
| Garage with Pergola              | 0.0    | 0.0      |
| TOTAL AREA                       | 731.68 | 7,875.74 |