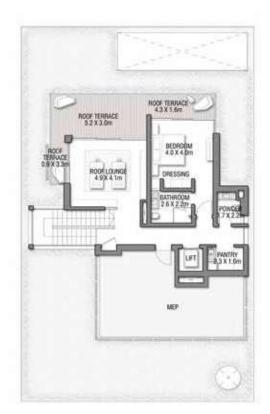

| 731.68 | 7,875.74 |
|                                  |        |          |
| Garage with Pergola              | 0.0    | 0.0      |
| TOTAL AREA                       | 731.68 | 7,875.74 |









GROUND FLOOR



SECOND FLOOR



FIRST FLOOR

5 BEDROOMS + FAMILY ROOM + ROOF LOUNGE AND TERRACE Ground Floor 258.14 2,778.60 Balcony / Terrace / Porch-GF 2.07 22.28 First Floor Area 246.67 2,655.13 429.91 Balcony / Terrace – First Floor 39.94 Second Floor Area 153.55 1,652.80 Balcony / Terrace - Second Floor 34.60 372.43 Garage - Covered 48.61 Garage with Pergola 0.0 0.0



GROUND FLOOR



SECOND FLOOR



FIRST FLOOR





GROUND FLOOR



SECOND FLOOR



FIRST FLOOR





GROUND FLOOR



SECOND FLOOR



FIRST FLOOR





GROUND FLOOR

#### SECOND FLOOR



FIRST FLOOR





#### GROUND FLOOR



#### SECOND FLOOR



FIRST FLOOR





GROUND FLOOR



SECOND FLOOR



FIRST FLOOR



### A CURATED COLLECTION



T H E

# C O R A L

V I L L A S

Serenity By The Sea

Beachfront living at its finest An iconic neighbourhood Introducing the Coral Collection

\_\_\_\_\_ P. 15 \_\_\_\_\_ P. 20



GROUND FLOOR



SECOND FLOOR



FIRST FLOOR

## C O R A L L I V I N G

Coral Villas Collection

G + 2

#### 7 BEDROOMS + FORMAL AND FAMILY LOUNGES + OFFICE + ROOF LOUNGE AND TERRACE

| FLOOR TYPE                       | SQ. M.   | SQ. FT.   |
|----------------------------------|----------|-----------|
| Ground Floor                     | 421.51   | 4,537.10  |
| Balcony / Terrace / Porch-GF     | 7.24     | 77.93     |
| First Floor Area                 | 328.33   | 3,534.11  |
| Balcony / Terrace -