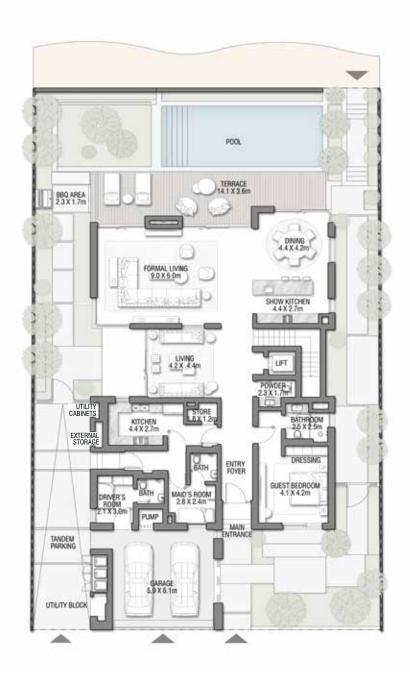

#### GROUND FLOOR

#### 6 BEDROOMS + FORMAL AND FAMILY LOUNGES + ROOF LOUNGE AND TERRACE

| FLOOR TYPE                       | SQ. M. | SQ. FT.  |
|----------------------------------|--------|----------|
| Ground Floor                     | 245.30 | 2,640.39 |
| Balcony / Terrace / Porch-GF     | 4.95   | 53.28    |
| First Floor Area                 | 229.40 | 2,469.24 |
| Balcony / Terrace – First Floor  | 38.07  | 409.78   |
| Second Floor Area                | 114.00 | 1,227.09 |
| Balcony / Terrace – Second Floor | 51.59  | 555.31   |
| Garage – Covered                 | 48.37  | 520.65   |
| TOTAL BUILT-UP AREA              | 731.68 | 7,875.74 |
|                                  |        |          |
| Garage with Pergola              | 0.0    | 0.0      |
| TOTAL AREA                       | 731.68 | 7,875.74 |