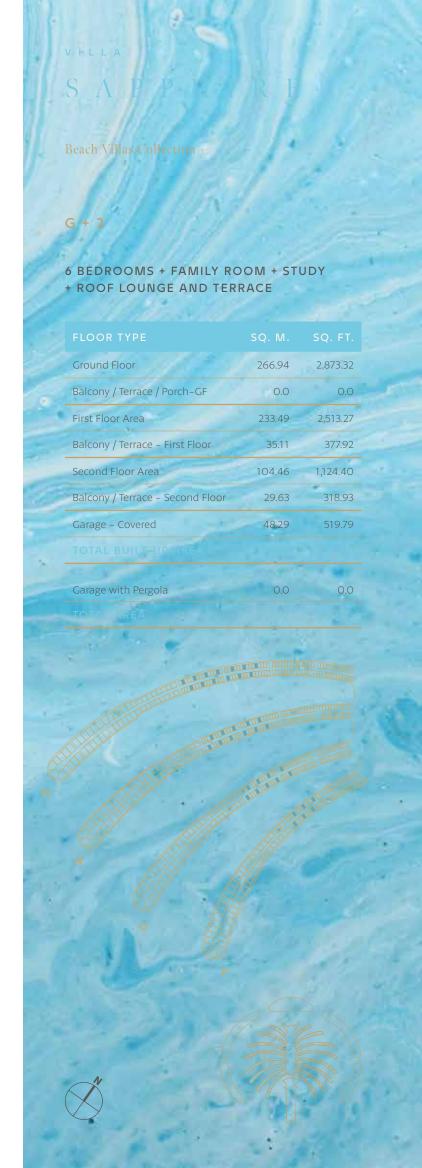

GROUND FLOOR

SECOND FLOOR

FIRST FLOOR

5 BEDROOMS + FAMILY ROOM + ROOF LOUNGE AND TERRACE Ground Floor 258.14 2,778.60 Balcony / Terrace / Porch-GF 2.07 22.28 First Floor Area 246.67 2,655.13 429.91 Balcony / Terrace – First Floor 39.94 Second Floor Area 153.55 1,652.80 Balcony / Terrace - Second Floor 34.60 372.43 Garage - Covered 48.61 Garage with Pergola 0.0 0.0