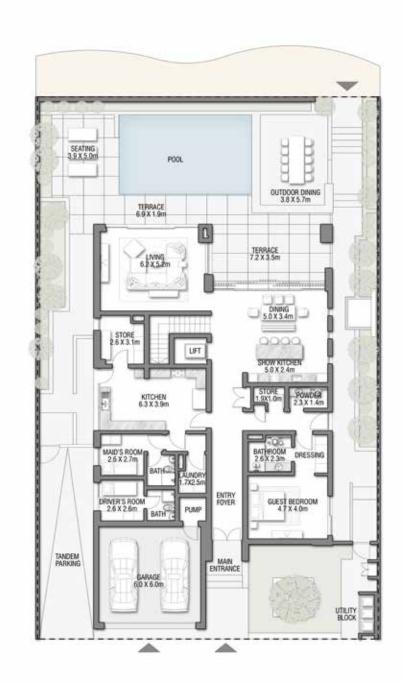

cond Floor | 51.59  | 555.31   |
| Garage – Covered                 | 48.37  | 520.65   |
| TOTAL BUILT-UP AREA              | 731.68 | 7,875.74 |
|                                  |        |          |
| Garage with Pergola              | 0.0    | 0.0      |
| TOTAL AREA                       | 731.68 | 7,875.74 |









GROUND FLOOR



SECOND FLOOR



FIRST FLOOR

5 BEDROOMS + FAMILY ROOM + ROOF LOUNGE AND TERRACE Ground Floor 258.14 2,778.60 Balcony / Terrace / Porch-GF 2.07 22.28 First Floor Area 246.67 2,655.13 429.91 Balcony / Terrace – First Floor 39.94 Second Floor Area 153.55 1,652.80 Balcony / Terrace - Second Floor 34.60 372.43 Garage - Covered 48.61 Garage with Pergola 0.0 0.0



GROUND FLOOR



SECOND FLOOR



FIRST FLOOR





GROUND FLOOR



SECOND FLOOR



FIRST FLOOR





GROUND FLOOR



SECOND FLOOR



FIRST FLOOR





GROUND FLOOR

#### SECOND FLOOR



FIRST FLOOR





#### GROUND FLOOR



#### SECOND FLOOR



FIRST FLOOR





GROUND FLOOR



SECOND FLOOR



FIRST FLOOR



### A CURATED COLLECTION



T H E

# C O R A L

V I L L A S

Serenity By The Sea

Beachfront living at its finest An iconic neighbourhood Introducing the Coral Collection

\_\_\_\_\_ P. 15 \_\_\_\_\_ P. 20



GROUND FLOOR



SECOND FLOOR



FIRST FLOOR

## C O R A L L I V I N G

Coral Villas Collection

G + 2

#### 7 BEDROOMS + FORMAL AND FAMILY LOUNGES + OFFICE + ROOF LOUNGE AND TERRACE

| FLOOR TYPE                       | SQ. M.   | SQ. FT.   |
|----------------------------------|----------|-----------|
| Ground Floor                     | 421.51   | 4,537.10  |
| Balcony / Terrace