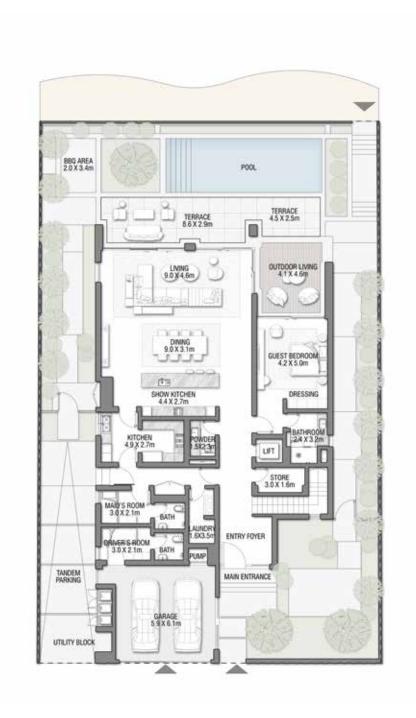

| 114.00 | 1,227.09 |
| Balcony / Terrace – Second Floor | 51.59  | 555.31   |
| Garage – Covered                 | 48.37  | 520.65   |
| TOTAL BUILT-UP AREA              | 731.68 | 7,875.74 |
|                                  |        |          |
| Garage with Pergola              | 0.0    | 0.0      |
| TOTAL AREA                       | 731.68 | 7,875.74 |









GROUND FLOOR



SECOND FLOOR



FIRST FLOOR

5 BEDROOMS + FAMILY ROOM + ROOF LOUNGE AND TERRACE Ground Floor 258.14 2,778.60 Balcony / Terrace / Porch-GF 2.07 22.28 First Floor Area 246.67 2,655.13 429.91 Balcony / Terrace – First Floor 39.94 Second Floor Area 153.55 1,652.80 Balcony / Terrace - Second Floor 34.60 372.43 Garage - Covered 48.61 Garage with Pergola 0.0 0.0



GROUND FLOOR



SECOND FLOOR



FIRST FLOOR





GROUND FLOOR



SECOND FLOOR



FIRST FLOOR





GROUND FLOOR



SECOND FLOOR



FIRST FLOOR





GROUND FLOOR

#### SECOND FLOOR



FIRST FLOOR





#### GROUND FLOOR



#### SECOND FLOOR



FIRST FLOOR





GROUND FLOOR



SECOND FLOOR



FIRST FLOOR



### A CURATED COLLECTION



T H E

# C O R A L

V I L L A S

Serenity By The Sea

Beachfront living at its finest An iconic neighbourhood Introducing the Coral Collection

\_\_\_\_\_ P. 15 \_\_\_\_\_ P. 20



GROUND FLOOR



SECOND FLOOR



FIRST FLOOR

## C O R A L L I V I N G

Coral Villas Collection

G + 2

#### 7 BEDROOMS + FORMAL AND FAMILY LOUNGES + OFFICE + ROOF LOUNGE AND TERRACE

| FLOOR TYPE                       | SQ. M.   | SQ. FT.   |
|----------------------------------|----------|-----------|
| Ground Floor