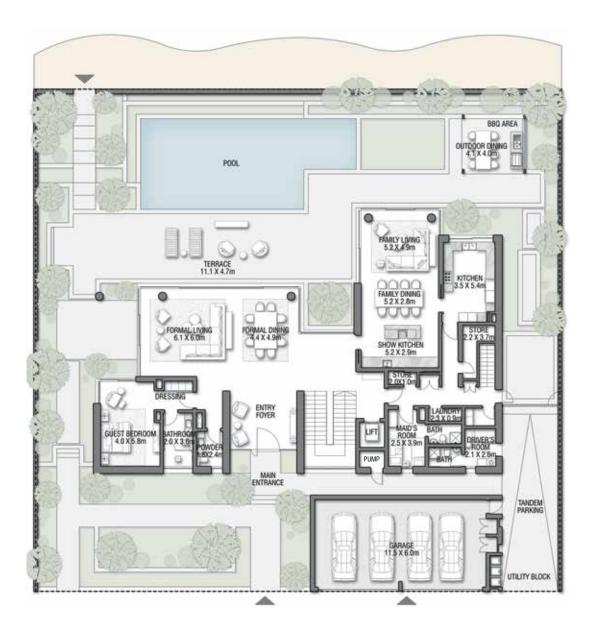

OOMS + FORMAL AND FAMILY LOUNGES + OFFICE + STUDY + ROOF LOUNGE AND TERRACE

| FLOOR TYPE                       | SQ. M.   | SQ. FT.   |
|----------------------------------|----------|-----------|
| Ground Floor                     | 390.40   | 4,202.23  |
| Balcony / Terrace / Porch-GF     | 0.0      | 0.0       |
| First Floor Area                 | 357.26   | 3,845.51  |
| Balcony / Terrace – First Floor  | 46.21    | 497.40    |
| Second Floor Area                | 151.29   | 1,628.47  |
| Balcony / Terrace – Second Floor | 50.47    | 543.25    |
| Garage - Covered                 | 85.01    | 915.04    |
| TOTAL BUILT-UP AREA              | 1,080.64 | 11,631.91 |
| Garage with Pergola              | 0.0      | 0.0       |
| TOTAL AREA                       | 1,080.64 | 11,631.91 |





#### GROUND FLOOR



SECOND FLOOR



FIRST FLOOR

# REDWOOD -

Coral Villas Collection

G +

#### 7 BEDROOMS + FORMAL AND FAMILY LOUNGES + ROOF LOUNGE AND TERRACE

| FLOOR TYPE                       | SQ. M.   | SQ. FT.   |
|----------------------------------|----------|-----------|
| Ground Floor                     | 343.78   | 3,700.42  |
| Balcony / Terrace / Porch-GF     | 6.44     | 69.32     |
| First Floor Area                 | 373.82   | 4,023.76  |
| Balcony / Terrace – First Floor  | 36.75    | 395.57    |
| Second Floor Area                | 209.40   | 2,253.96  |
| Balcony / Terrace – Second Floor | 78.29    | 842.71    |
| Garage – Covered                 | 81.72    | 879.63    |
| TOTAL BUILT-UP AREA              | 1,130.20 | 12,165.37 |
|