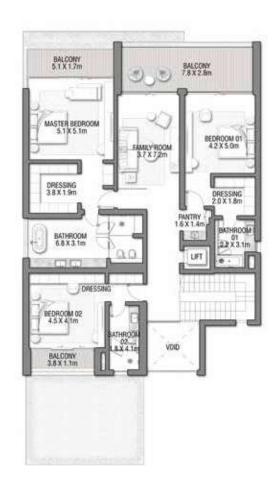

ny / Terrace – Second Floor | 51.59  | 555.31   |
| Garage – Covered                 | 48.37  | 520.65   |
| TOTAL BUILT-UP AREA              | 731.68 | 7,875.74 |
|                                  |        |          |
| Garage with Pergola              | 0.0    | 0.0      |
| TOTAL AREA                       | 731.68 | 7,875.74 |









GROUND FLOOR



SECOND FLOOR



FIRST FLOOR

5 BEDROOMS + FAMILY ROOM + ROOF LOUNGE AND TERRACE Ground Floor 258.14 2,778.60 Balcony / Terrace / Porch-GF 2.07 22.28 First Floor Area 246.67 2,655.13 429.91 Balcony / Terrace – First Floor 39.94 Second Floor Area 153.55 1,652.80 Balcony / Terrace - Second Floor 34.60 372.43 Garage - Covered 48.61 Garage with Pergola 0.0 0.0



GROUND FLOOR



SECOND FLOOR



FIRST FLOOR





GROUND FLOOR



SECOND FLOOR



FIRST FLOOR





GROUND FLOOR



SECOND FLOOR



FIRST FLOOR





GROUND FLOOR

#### SECOND FLOOR



FIRST FLOOR





#### GROUND FLOOR



#### SECOND FLOOR



FIRST FLOOR





GROUND FLOOR



SECOND FLOOR



FIRST FLOOR



### A CURATED COLLECTION



T H E

# C O R A L

V I L L A S

Serenity By The Sea

Beachfront living at its finest An iconic neighbourhood Introducing the Coral Collection

\_\_\_\_\_ P. 15 \_\_\_\_\_ P. 20



GROUND FLOOR



SECOND FLOOR



FIRST FLOOR

## C O R A L L I V I N G

Coral Villas Collection

G + 2

#### 7 BEDROOMS + FORMAL AND FAMILY LOUNGES + OFFICE + ROOF LOUNGE AND TERRACE

| FLOOR TYPE                       | SQ. M.   | SQ. FT.   |
|----------------------------------|----------|-----------|
| Ground Floor                     | 421.51   | 4,537.10  |
|