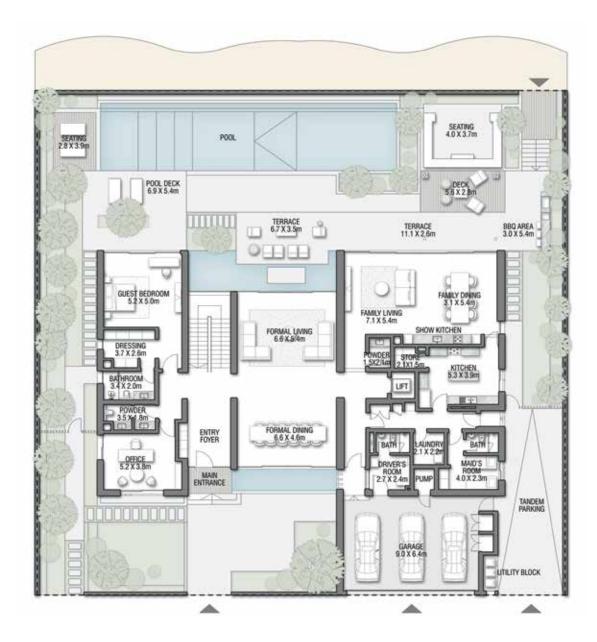

--------------------------|----------|-------------|
| FLOOR TYPE                       | SQ. M.   | SQ. FT.     |
| Ground Floor                     | 353.21   | 3,801.92    |
| Balcony / Terrace / Porch-GF     | 20.94    | 225.40      |
| First Floor Area                 | 347.64   | 3,741.97    |
| Balcony / Terrace – First Floor  | 74.18    | 798.47      |
| Second Floor Area                | 157.93   | 1,699.94    |
| Balcony / Terrace – Second Floor | 75.18    | 809.23      |
| Garage - Covered                 | 86.45    | 930.54      |
| TOTAL BUILT-UP AREA              | 1,115.53 | 12,007.46   |
|                                  |          |             |
| Garage with Pergola              | 0.0      | 0.0         |
| TOTAL AREA                       | 1,115.53 | 12,007.46   |





GROUND FLOOR



SECOND FLOOR



FIRST FLOOR

### PORCELAIN ROSES

Coral Villas Collection

G + 2

#### 7 BEDROOMS + FORMAL AND FAMILY LOUNGES + OFFICE + ROOF LOUNGE AND TERRACE

| TO AND THE PARTY OF THE PARTY O |          | CANADA STATE |
|-----------------------------------------------------------------------------------------------------------------------------------------------------------------------------------------------------------------------------------------------------------------------------------------------------------------------------------------------------------------------------------------------------------------------------------------------------------------------------------------------------------------------------------------------------------------------------