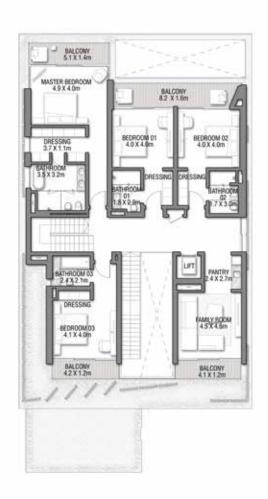

4 |
|                                  |        |          |
| Garage with Pergola              | 0.0    | 0.0      |
| TOTAL AREA                       | 731.68 | 7,875.74 |









GROUND FLOOR



SECOND FLOOR



FIRST FLOOR

5 BEDROOMS + FAMILY ROOM + ROOF LOUNGE AND TERRACE Ground Floor 258.14 2,778.60 Balcony / Terrace / Porch-GF 2.07 22.28 First Floor Area 246.67 2,655.13 429.91 Balcony / Terrace – First Floor 39.94 Second Floor Area 153.55 1,652.80 Balcony / Terrace - Second Floor 34.60 372.43 Garage - Covered 48.61 Garage with Pergola 0.0 0.0



GROUND FLOOR



SECOND FLOOR



FIRST FLOOR





GROUND FLOOR



SECOND FLOOR



FIRST FLOOR





GROUND FLOOR



SECOND FLOOR



FIRST FLOOR





GROUND FLOOR

#### SECOND FLOOR



FIRST FLOOR





#### GROUND FLOOR



#### SECOND FLOOR



FIRST FLOOR





GROUND FLOOR



SECOND FLOOR



FIRST FLOOR



### A CURATED COLLECTION



T H E

# C O R A L

V I L L A S

Serenity By The Sea

Beachfront living at its finest An iconic neighbourhood Introducing the Coral Collection

\_\_\_\_\_ P. 15 \_\_\_\_\_ P. 20



GROUND FLOOR



SECOND FLOOR



FIRST FLOOR

## C O R A L L I V I N G

Coral Villas Collection

G + 2

#### 7 BEDROOMS + FORMAL AND FAMILY LOUNGES + OFFICE + ROOF LOUNGE AND TERRACE

| FLOOR TYPE                       | SQ. M.   | SQ. FT.   |
|----------------------------------|----------|-----------|
| Ground Floor                     | 421.51   | 4,537.10  |
| Balcony / Terrace / Porch-GF     | 7.24     | 77.93     |
| First Floor Area                 | 328.33   | 3,534.11  |
| Balcony / Terrace - First Floor  | 26.35