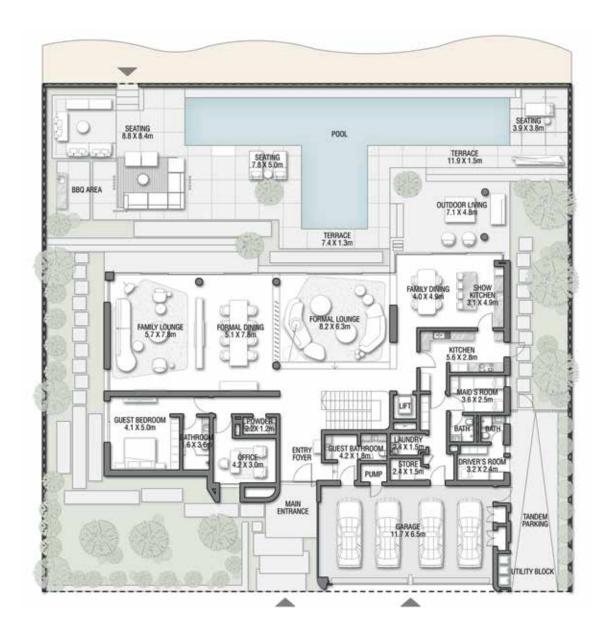

| 1,071.24 | 11,530.73    |





GROUND FLOOR



SECOND FLOOR



FIRST FLOOR

### R E D A U R O R A

Coral Villas Collection

G + 2

7 BEDROOMS + FORMAL AND FAMILY LOUNGES + OFFICE + STUDY + ROOF LOUNGE AND TERRACE

| FLOOR TYPE                       | SQ. M.   | SQ. FT.   |
|----------------------------------|----------|-----------|
| Ground Floor                     | 390.40   | 4,202.23  |
| Balcony / Terrace / Porch-GF     | 0.0      | 0.0       |
| First Floor Area                 | 357.26   | 3,845.51  |
| Balcony / Terrace – First Floor  | 46.21    | 497.40    |
| Second Floor Area                | 151.29   | 1,628.47  |
| Balcony / Terrace – Second Floor | 50.47    | 543.25    |
| Garage - Covered                 | 85.01    | 915.04    |
| TOTAL BUILT-UP AREA              | 1,080.64 | 11,631.91 |
| Garage with P