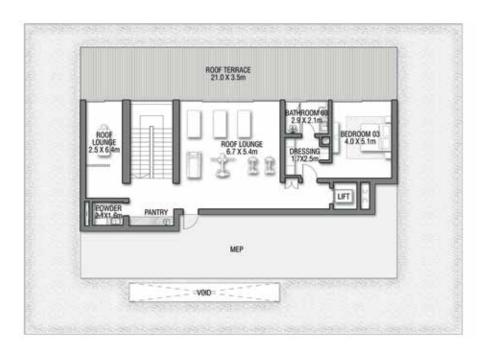

----------|----------|-------------|
| FLOOR TYPE                       | SQ. M.   | SQ. FT.     |
| Ground Floor                     | 353.21   | 3,801.92    |
| Balcony / Terrace / Porch-GF     | 20.94    | 225.40      |
| First Floor Area                 | 347.64   | 3,741.97    |
| Balcony / Terrace – First Floor  | 74.18    | 798.47      |
| Second Floor Area                | 157.93   | 1,699.94    |
| Balcony / Terrace – Second Floor | 75.18    | 809.23      |
| Garage - Covered                 | 86.45    | 930.54      |
| TOTAL BUILT-UP AREA              | 1,115.53 | 12,007.46   |
|                                  |          |             |
| Garage with Pergola              | 0.0      | 0.0         |
| TOTAL AREA                       | 1,115.53 | 12,007.46   |





GROUND FLOOR



SECOND FLOOR



FIRST FLOOR

### PORCELAIN ROSES

Coral Villas Collection

G + 2

#### 7 BEDROOMS + FORMAL AND FAMILY LOUNGES + OFFICE + ROOF LOUNGE AND TERRACE

| TO AND THE PARTY OF THE PARTY O |          | CANADA STATE |
|---------------------------------------------------------------------------------------------------------------------------------------------------------------------------------------------------------------------------------------------------------------------------------------------------------------------------------------------------------------------------------------------------------------------------------------------------------------------------------------------------------------------------------------------------------------------------------------------