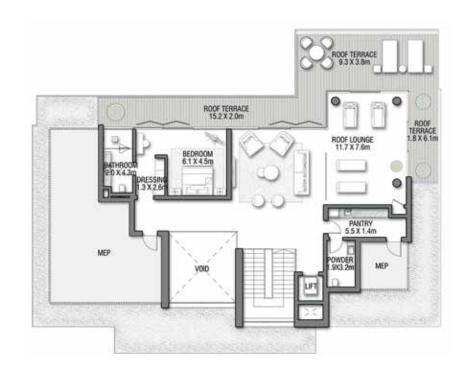

ILY LOUNGES + OFFICE + STUDY + ROOF LOUNGE AND TERRACE

| FLOOR TYPE                       | SQ. M.   | SQ. FT.   |
|----------------------------------|----------|-----------|
| Ground Floor                     | 390.40   | 4,202.23  |
| Balcony / Terrace / Porch-GF     | 0.0      | 0.0       |
| First Floor Area                 | 357.26   | 3,845.51  |
| Balcony / Terrace – First Floor  | 46.21    | 497.40    |
| Second Floor Area                | 151.29   | 1,628.47  |
| Balcony / Terrace – Second Floor | 50.47    | 543.25    |
| Garage - Covered                 | 85.01    | 915.04    |
| TOTAL BUILT-UP AREA              | 1,080.64 | 11,631.91 |
| Garage with Pergola              | 0.0      | 0.0       |
| TOTAL AREA                       | 1,080.64 | 11,631.91 |





#### GROUND FLOOR



SECOND FLOOR



FIRST FLOOR

# REDWOOD -

Coral Villas Collection

G +

#### 7 BEDROOMS + FORMAL AND FAMILY LOUNGES + ROOF LOUNGE AND TERRACE

| FLOOR TYPE                       | SQ. M.   | SQ. FT.   |
|----------------------------------|----------|-----------|
| Ground Floor                     | 343.78   | 3,700.42  |
| Balcony / Terrace / Porch-GF     | 6.44     | 69.32     |
| First Floor Area                 | 373.82   | 4,023.76  |
| Balcony / Terrace – First Floor  | 36.75    | 395.57    |
| Second Floor Area                | 209.40   | 2,253.96  |
| Balcony / Terrace – Second Floor | 78.29    | 842.71    |
| Garage – Covered                 | 81.72    | 879.63    |
| TOTAL BUILT-UP AREA              | 1,130.20 | 12,165.37 |
|                                  |          |