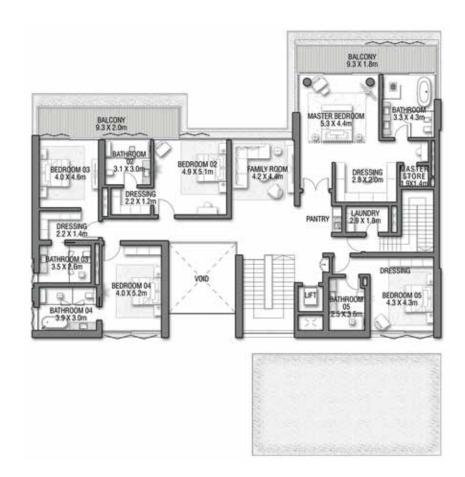

FICE + STUDY + ROOF LOUNGE AND TERRACE

| FLOOR TYPE                       | SQ. M.   | SQ. FT.   |
|----------------------------------|----------|-----------|
| Ground Floor                     | 390.40   | 4,202.23  |
| Balcony / Terrace / Porch-GF     | 0.0      | 0.0       |
| First Floor Area                 | 357.26   | 3,845.51  |
| Balcony / Terrace – First Floor  | 46.21    | 497.40    |
| Second Floor Area                | 151.29   | 1,628.47  |
| Balcony / Terrace – Second Floor | 50.47    | 543.25    |
| Garage - Covered                 | 85.01    | 915.04    |
| TOTAL BUILT-UP AREA              | 1,080.64 | 11,631.91 |
| Garage with Pergola              | 0.0      | 0.0       |
| TOTAL AREA                       | 1,080.64 | 11,631.91 |





#### GROUND FLOOR



SECOND FLOOR



FIRST FLOOR

# REDWOOD -

Coral Villas Collection

G +

#### 7 BEDROOMS + FORMAL AND FAMILY LOUNGES + ROOF LOUNGE AND TERRACE

| FLOOR TYPE                       | SQ. M.   | SQ. FT.   |
|----------------------------------|----------|-----------|
| Ground Floor                     | 343.78   | 3,700.42  |
| Balcony / Terrace / Porch-GF     | 6.44     | 69.32     |
| First Floor Area                 | 373.82   | 4,023.76  |
| Balcony / Terrace – First Floor  | 36.75    | 395.57    |
| Second Floor Area                | 209.40   | 2,253.96  |
| Balcony / Terrace – Second Floor | 78.29    | 842.71    |
| Garage – Covered                 | 81.72    | 879.63    |
| TOTAL BUILT-UP AREA              | 1,130.20 | 12,165.37 |
|                                  |          |           |
| Garage wi