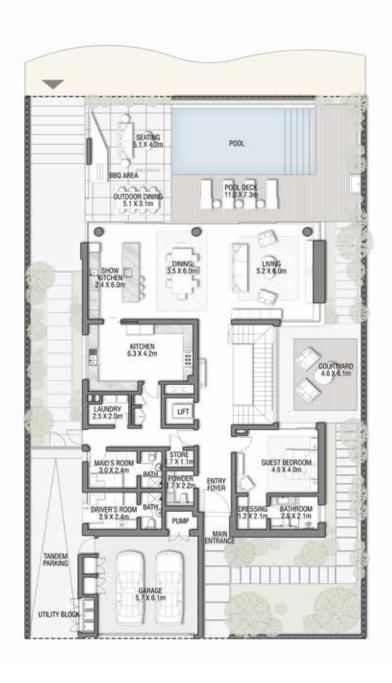

#### 6 BEDROOMS + FORMAL AND FAMILY LOUNGES + ROOF LOUNGE AND TERRACE

| FLOOR TYPE                       | SQ. M. | SQ. FT.  |
|----------------------------------|--------|----------|
| Ground Floor                     | 245.30 | 2,640.39 |
| Balcony / Terrace / Porch-GF     | 4.95   | 53.28    |
| First Floor Area                 | 229.40 | 2,469.24 |
| Balcony / Terrace – First Floor  | 38.07  | 409.78   |
| Second Floor Area                | 114.00 | 1,227.09 |
| Balcony / Terrace – Second Floor | 51.59  | 555.31   |
| Garage – Covered                 | 48.37  | 520.65   |
| TOTAL BUILT-UP AREA              | 731.68 | 7,875.74 |
|                                  |        |          |
| Garage with Pergola              | 0.0    | 0.0      |
| TOTAL AREA                       | 731.68 | 7,875.74 |

#### GROUND FLOOR