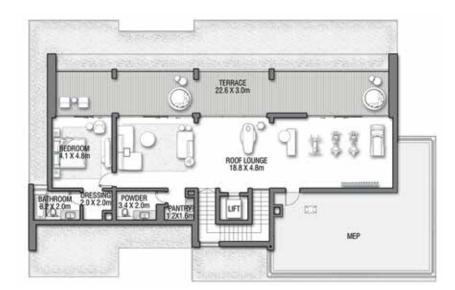

#### 6 BEDROOMS + FORMAL AND FAMILY LOUNGES + ROOF LOUNGE AND TERRACE

| FLOOR TYPE                       | SQ. M. | SQ. FT.  |
|----------------------------------|--------|----------|
| Ground Floor                     | 245.30 | 2,640.39 |
| Balcony / Terrace / Porch-GF     | 4.95   | 53.28    |
| First Floor Area                 | 229.40 | 2,469.24 |
| Balcony / Terrace – First Floor  | 38.07  | 409.78   |
| Second Floor Area                | 114.00 | 1,227.09 |
| Balcony / Terrace – Second Floor | 51.59  | 555.31   |
| Garage – Covered                 | 48.37  | 520.65   |
| TOTAL BUILT-UP AREA              | 731.68 | 7,875.74 |
|                                  |        |          |
| Garage with Pergola              | 0.0    | 0.0      |
| TOTAL AREA                       | 731.68 | 7,875.74 |