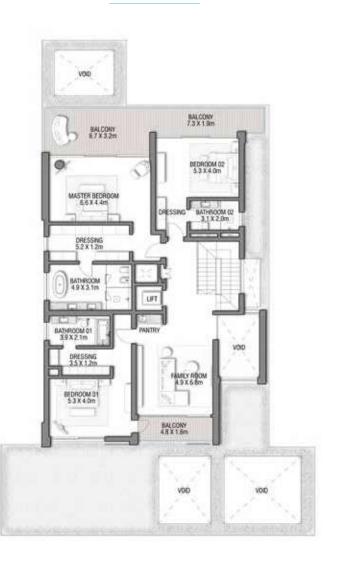

5   |
| TOTAL BUILT-UP AREA              | 731.68 | 7,875.74 |
|                                  |        |          |
| Garage with Pergola              | 0.0    | 0.0      |
| TOTAL AREA                       | 731.68 | 7,875.74 |









GROUND FLOOR



SECOND FLOOR



FIRST FLOOR

5 BEDROOMS + FAMILY ROOM + ROOF LOUNGE AND TERRACE Ground Floor 258.14 2,778.60 Balcony / Terrace / Porch-GF 2.07 22.28 First Floor Area 246.67 2,655.13 429.91 Balcony / Terrace – First Floor 39.94 Second Floor Area 153.55 1,652.80 Balcony / Terrace - Second Floor 34.60 372.43 Garage - Covered 48.61 Garage with Pergola 0.0 0.0



GROUND FLOOR



SECOND FLOOR



FIRST FLOOR





GROUND FLOOR



SECOND FLOOR



FIRST FLOOR





GROUND FLOOR



SECOND FLOOR



FIRST FLOOR





GROUND FLOOR

#### SECOND FLOOR



FIRST FLOOR





#### GROUND FLOOR



#### SECOND FLOOR



FIRST FLOOR





GROUND FLOOR



SECOND FLOOR



FIRST FLOOR



### A CURATED COLLECTION



T H E

# C O R A L

V I L L A S

Serenity By The Sea

Beachfront living at its finest An iconic neighbourhood Introducing the Coral Collection

\_\_\_\_\_ P. 15 \_\_\_\_\_ P. 20



GROUND FLOOR



SECOND FLOOR



FIRST FLOOR

## C O R A L L I V I N G

Coral Villas Collection

G + 2

#### 7 BEDROOMS + FORMAL AND FAMILY LOUNGES + OFFICE + ROOF LOUNGE AND TERRACE

| FLOOR TYPE                       | SQ. M.   | SQ. FT.   |
|----------------------------------|----------|-----------|
| Ground Floor                     | 421.51   | 4,537.10  |
| Balcony / Terrace / Porch-GF     | 7.24     | 77.93     |
| First Floor Area                 | 328.33