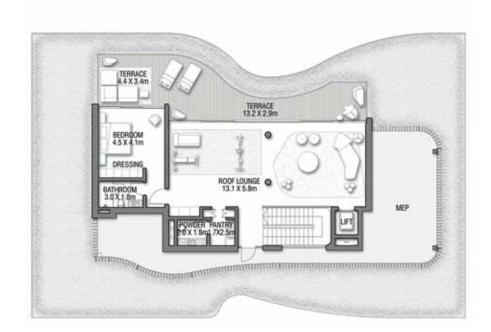

| 1,071.24 | 11,530.73    |





GROUND FLOOR



SECOND FLOOR



FIRST FLOOR

### R E D A U R O R A

Coral Villas Collection

G + 2

7 BEDROOMS + FORMAL AND FAMILY LOUNGES + OFFICE + STUDY + ROOF LOUNGE AND TERRACE

| FLOOR TYPE                       | SQ. M.   | SQ. FT.   |
|----------------------------------|----------|-----------|
| Ground Floor                     | 390.40   | 4,202.23  |
| Balcony / Terrace / Porch-GF     | 0.0      | 0.0       |
| First Floor Area                 | 357.26   | 3,845.51  |
| Balcony / Terrace – First Floor  | 46.21    | 497.40    |
| Second Floor Area                | 151.29   | 1,628.47  |
| Balcony / Terrace – Second Floor | 50.47    | 543.25    |
| Garage - Covered                 | 85.01    | 915.04    |
| TOTAL BUILT-UP AREA              | 1,080.64 | 11,631.91 |
| Garage with Pergola