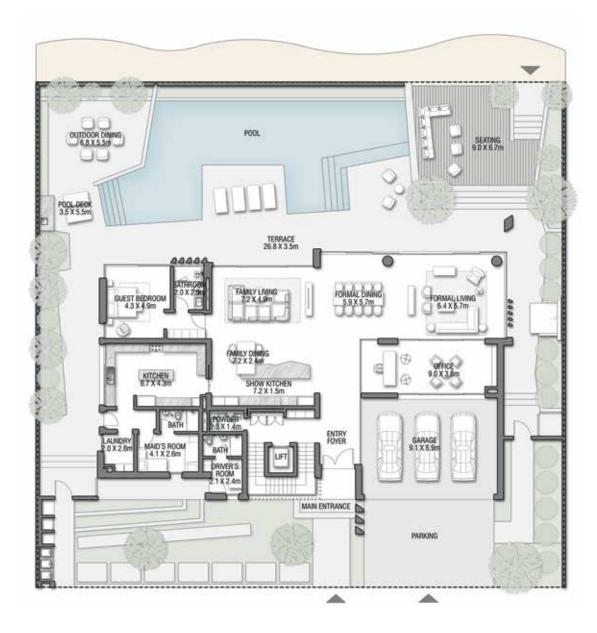

#### 7 BEDROOMS + FORMAL AND FAMILY LOUNGES + OFFICE + ROOF LOUNGE AND TERRACE

| FLOOR TYPE                       | SQ. M.   | SQ. FT.   |
|----------------------------------|----------|-----------|
| Ground Floor                     | 421.51   | 4,537.10  |
| Balcony / Terrace / Porch-GF     | 7.24     | 77.93     |
| First Floor Area                 | 328.33   | 3,534.11  |
| Balcony / Terrace - First Floor  | 26.35    | 283.63    |
| Second Floor Area                | 138.29   | 1,488.54  |
| Balcony / Terrace – Second Floor | 35.84    | 385.78    |
| Garage - Covered                 | 85.00    | 914.93    |
| TOTAL BUILT-UP AREA              | 1,042.56 | 11,222.02 |
| Garage with Pergola              | 0.0      | 0.0       |