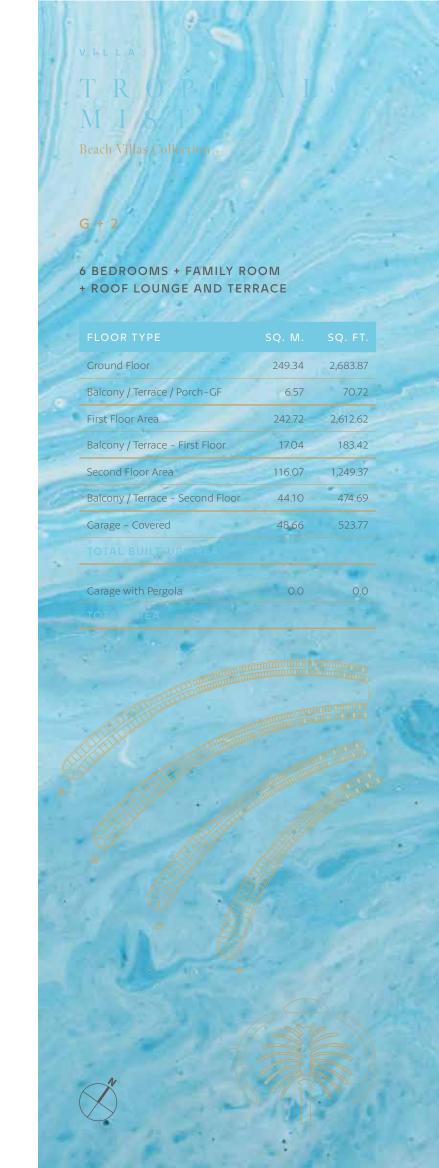

### ACQUAMARINA

Beach Villas Collection

G + 2

VILLA

#### 6 BEDROOMS + FORMAL AND FAMILY LOUNGES + ROOF LOUNGE AND TERRACE

| FLOOR TYPE                       | SQ. M. | SQ. FT.  |
|----------------------------------|--------|----------|
| Ground Floor                     | 245.30 | 2,640.39 |
| Balcony / Terrace / Porch-GF     | 4.95   | 53.28    |
| First Floor Area                 | 229.40 | 2,469.24 |
| Balcony / Terrace – First Floor  | 38.07  | 409.78   |
| Second Floor Area                | 114.00 | 1,227.09 |
| Balcony / Terrace – Second Floor | 51.59  | 555.31   |
| Garage – Covered                 | 48.37  | 520.65   |
| TOTAL BUILT-UP AREA              | 731.68 | 7,875.74 |
|                                  |        |          |
| Garage with Pergola              | 0.0    | 0.0      |
| TOTAL AREA                       | 731.68 | 7,875.74 |