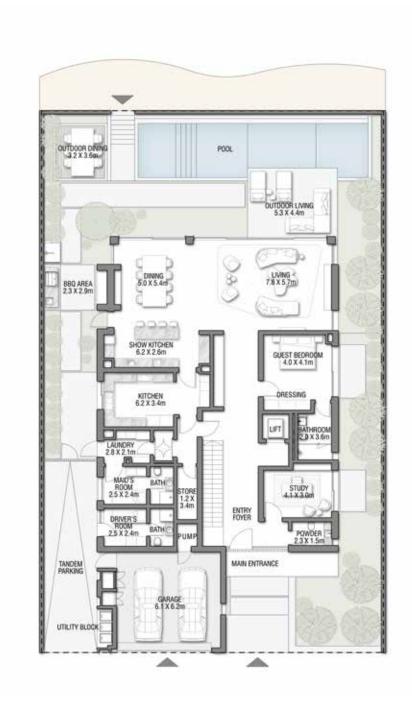

LT-UP AREA              | 731.68 | 7,875.74 |
|                                  |        |          |
| Garage with Pergola              | 0.0    | 0.0      |
| TOTAL AREA                       | 731.68 | 7,875.74 |









GROUND FLOOR



SECOND FLOOR



FIRST FLOOR

5 BEDROOMS + FAMILY ROOM + ROOF LOUNGE AND TERRACE Ground Floor 258.14 2,778.60 Balcony / Terrace / Porch-GF 2.07 22.28 First Floor Area 246.67 2,655.13 429.91 Balcony / Terrace – First Floor 39.94 Second Floor Area 153.55 1,652.80 Balcony / Terrace - Second Floor 34.60 372.43 Garage - Covered 48.61 Garage with Pergola 0.0 0.0



GROUND FLOOR



SECOND FLOOR



FIRST FLOOR





GROUND FLOOR



SECOND FLOOR



FIRST FLOOR





GROUND FLOOR



SECOND FLOOR



FIRST FLOOR





GROUND FLOOR

#### SECOND FLOOR



FIRST FLOOR





#### GROUND FLOOR



#### SECOND FLOOR



FIRST FLOOR





GROUND FLOOR



SECOND FLOOR



FIRST FLOOR



### A CURATED COLLECTION



T H E

# C O R A L

V I L L A S

Serenity By The Sea

Beachfront living at its finest An iconic neighbourhood Introducing the Coral Collection

\_\_\_\_\_ P. 15 \_\_\_\_\_ P. 20



GROUND FLOOR



SECOND FLOOR



FIRST FLOOR

## C O R A L L I V I N G

Coral Villas Collection

G + 2

#### 7 BEDROOMS + FORMAL AND FAMILY LOUNGES + OFFICE + ROOF LOUNGE AND TERRACE

| FLOOR TYPE                       | SQ. M.   | SQ. FT.   |
|----------------------------------|----------|-----------|
| Ground Floor                     | 421.51   | 4,537.10  |
| Balcony / Terrace / Porch-GF     | 7.24     | 77.93     |
| First Floor Area                 | 328.33   | 3,534.11  |