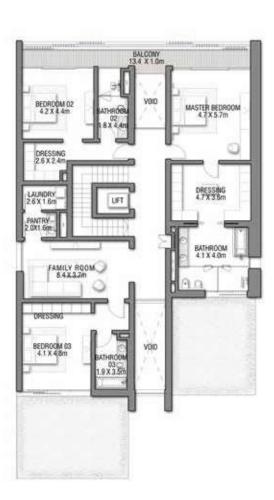

| Garage – Covered                 | 48.37  | 520.65   |
| TOTAL BUILT-UP AREA              | 731.68 | 7,875.74 |
|                                  |        |          |
| Garage with Pergola              | 0.0    | 0.0      |
| TOTAL AREA                       | 731.68 | 7,875.74 |









GROUND FLOOR



SECOND FLOOR



FIRST FLOOR

5 BEDROOMS + FAMILY ROOM + ROOF LOUNGE AND TERRACE Ground Floor 258.14 2,778.60 Balcony / Terrace / Porch-GF 2.07 22.28 First Floor Area 246.67 2,655.13 429.91 Balcony / Terrace – First Floor 39.94 Second Floor Area 153.55 1,652.80 Balcony / Terrace - Second Floor 34.60 372.43 Garage - Covered 48.61 Garage with Pergola 0.0 0.0



GROUND FLOOR



SECOND FLOOR



FIRST FLOOR





GROUND FLOOR



SECOND FLOOR



FIRST FLOOR





GROUND FLOOR



SECOND FLOOR



FIRST FLOOR





GROUND FLOOR

#### SECOND FLOOR



FIRST FLOOR





#### GROUND FLOOR



#### SECOND FLOOR



FIRST FLOOR





GROUND FLOOR



SECOND FLOOR



FIRST FLOOR



### A CURATED COLLECTION



T H E

# C O R A L

V I L L A S

Serenity By The Sea

Beachfront living at its finest An iconic neighbourhood Introducing the Coral Collection

\_\_\_\_\_ P. 15 \_\_\_\_\_ P. 20



GROUND FLOOR



SECOND FLOOR



FIRST FLOOR

## C O R A L L I V I N G

Coral Villas Collection

G + 2

#### 7 BEDROOMS + FORMAL AND FAMILY LOUNGES + OFFICE + ROOF LOUNGE AND TERRACE

| FLOOR TYPE                       | SQ. M.   | SQ. FT.   |
|----------------------------------|----------|-----------|
| Ground Floor                     | 421.51   | 4,537.10  |
| Balcony / Terrace / Porch-GF     | 7.24     | 77.