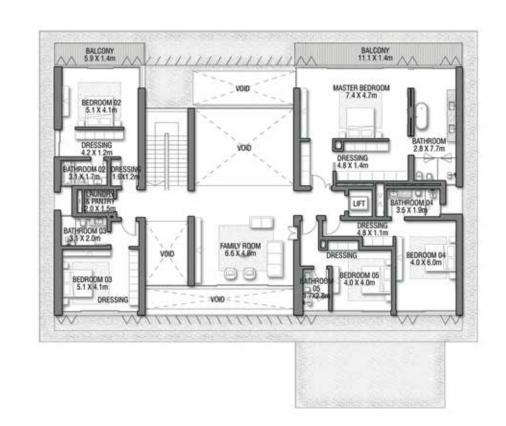

-----|-------------|
| FLOOR TYPE                       | SQ. M.   | SQ. FT.     |
| Ground Floor                     | 353.21   | 3,801.92    |
| Balcony / Terrace / Porch-GF     | 20.94    | 225.40      |
| First Floor Area                 | 347.64   | 3,741.97    |
| Balcony / Terrace – First Floor  | 74.18    | 798.47      |
| Second Floor Area                | 157.93   | 1,699.94    |
| Balcony / Terrace – Second Floor | 75.18    | 809.23      |
| Garage - Covered                 | 86.45    | 930.54      |
| TOTAL BUILT-UP AREA              | 1,115.53 | 12,007.46   |
|                                  |          |             |
| Garage with Pergola              | 0.0      | 0.0         |
| TOTAL AREA                       | 1,115.53 | 12,007.46   |





GROUND FLOOR



SECOND FLOOR



FIRST FLOOR

### PORCELAIN ROSES

Coral Villas Collection

G + 2

#### 7 BEDROOMS + FORMAL AND FAMILY LOUNGES + OFFICE + ROOF LOUNGE AND TERRACE

| TO AND THE PARTY OF THE PARTY O |          | CANADA STATE |
|-------------------------------------------------------------------------------------------------------------------------------------------------------------------------------------------------------------------------------------------------------------------------------------------------------------------------------------------------------------------------------------------------------------------------------------------------------------------------------------------------------------------------------------------------------------------------------------------------------------