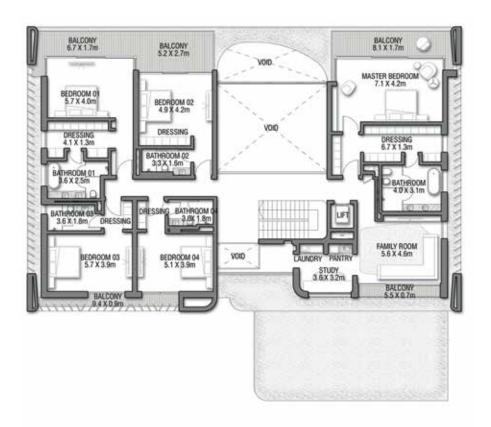

| 1,071.24 | 11,530.73    |





GROUND FLOOR



SECOND FLOOR



FIRST FLOOR

### R E D A U R O R A

Coral Villas Collection

G + 2

7 BEDROOMS + FORMAL AND FAMILY LOUNGES + OFFICE + STUDY + ROOF LOUNGE AND TERRACE

| FLOOR TYPE                       | SQ. M.   | SQ. FT.   |
|----------------------------------|----------|-----------|
| Ground Floor                     | 390.40   | 4,202.23  |
| Balcony / Terrace / Porch-GF     | 0.0      | 0.0       |
| First Floor Area                 | 357.26   | 3,845.51  |
| Balcony / Terrace – First Floor  | 46.21    | 497.40    |
| Second Floor Area                | 151.29   | 1,628.47  |
| Balcony / Terrace – Second Floor | 50.47    | 543.25    |
| Garage - Covered                 | 85.01    | 915.04    |
| TOTAL BUILT-UP AREA              | 1,080.64 | 11,631.91 |
| Garage with Pergola              | 0.0      |