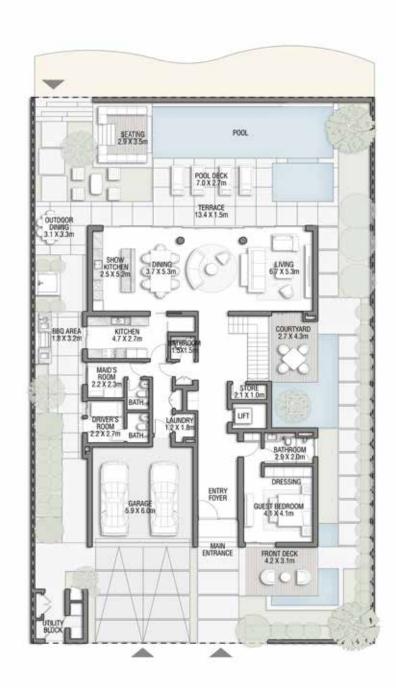

GROUND FLOOR

SECOND FLOOR

FIRST FLOOR

5 BEDROOMS + FAMILY ROOM + ROOF LOUNGE AND TERRACE Ground Floor 258.14 2,778.60 Balcony / Terrace / Porch-GF 2.07 22.28 First Floor Area 246.67 2,655.13 429.91 Balcony / Terrace – First Floor 39.94 Second Floor Area 153.55 1,652.80 Balcony / Terrace - Second Floor 34.60 372.43 Garage - Covered 48.61 Garage with Pergola 0.0 0.0

#### GROUND FLOOR