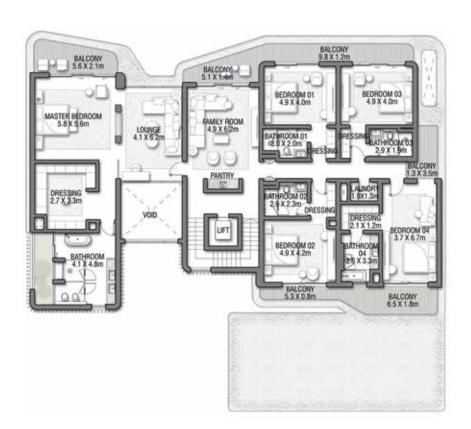

|          | 0.000     |
|----------------------------------|----------|-----------|
| FLOOR TYPE                       | SQ. M.   | SQ. FT.   |
| Ground Floor                     | 317.95   | 3,422.39  |
| Balcony / Terrace / Porch-GF     | 4.12     | 44.35     |
| First Floor Area                 | 378.33   | 4,072.31  |
| Balcony / Terrace – First Floor  | 72.09    | 775.97    |
| Second Floor Area                | 155.42   | 1,672.93  |
| Balcony / Terrace – Second Floor | 50.18    | 540.13    |
| Garage - Covered                 | 85.45    | 919.78    |
| TOTAL BUILT-UP AREA              | 1,063.54 | 11,447.85 |
| Garage with Pergola              | 0.0      | 0.0       |
| TOTAL AREA                       | 1.063 54 | 11.447.85 |





GROUND FLOOR



SECOND FLOOR



FIRST FLOOR

VILLA

### HIBISCUS

Coral Villas Collection

G + 2

### 7 BEDROOMS + FORMAL AND FAMILY LOUNGES + ROOF LOUNGE AND TERRACE

|                                  |          | 17401301301 |
|----------------------------------|----------|-------------|
| FLOOR TYPE                       | SQ. M.   | SQ. FT.     |
| Ground Floor                     | 353.21   | 3,801.92    |
| Balcony / Terrace / Porch-GF     | 20.94    | 225.40      |
| First Floor Area                 | 347.64   | 3,741.97    |
| Balcony / Terrace – First Floor  | 74.18    | 798.47      |
| Second Floor Area                | 157.93   | 1,699.94    |
| Balcony / Terrace – Second Floor | 75.18    | 809.23      |
| Garage - Covered                 | 86.45    | 930.54      |
| TOTAL BUILT-UP AREA              | 1,115