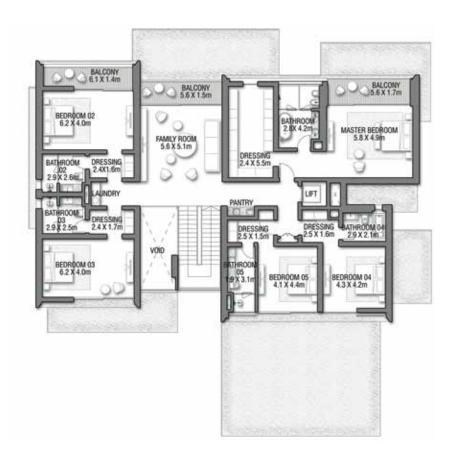

#### SECOND FLOOR

FIRST FLOOR

#### 6 BEDROOMS + FORMAL AND FAMILY LOUNGES + ROOF LOUNGE AND TERRACE

| FLOOR TYPE                       | SQ. M. | SQ. FT.  |
|----------------------------------|--------|----------|
| Ground Floor                     | 245.30 | 2,640.39 |
| Balcony / Terrace / Porch-GF     | 4.95   | 53.28    |
| First Floor Area                 | 229.40 | 2,469.24 |
| Balcony / Terrace – First Floor  | 38.07  | 409.78   |
| Second Floor Area                | 114.00 | 1,227.09 |
| Balcony / Terrace – Second Floor | 51.59  | 555.31   |
| Garage – Covered                 | 48.37  | 520.65   |
| TOTAL BUILT-UP AREA              | 731.68 | 7,875.74 |
|                                  |        |          |
| Garage with Pergola              | 0.0    | 0.0      |
| TOTAL AREA                       | 731.68 | 7,875.74 |