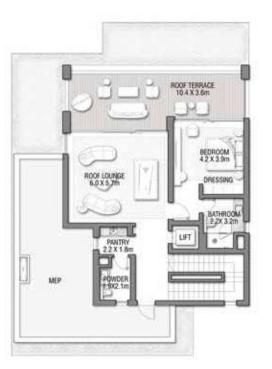

227.09 |
| Balcony / Terrace – Second Floor | 51.59  | 555.31   |
| Garage – Covered                 | 48.37  | 520.65   |
| TOTAL BUILT-UP AREA              | 731.68 | 7,875.74 |
|                                  |        |          |
| Garage with Pergola              | 0.0    | 0.0      |
| TOTAL AREA                       | 731.68 | 7,875.74 |









GROUND FLOOR



SECOND FLOOR



FIRST FLOOR

5 BEDROOMS + FAMILY ROOM + ROOF LOUNGE AND TERRACE Ground Floor 258.14 2,778.60 Balcony / Terrace / Porch-GF 2.07 22.28 First Floor Area 246.67 2,655.13 429.91 Balcony / Terrace – First Floor 39.94 Second Floor Area 153.55 1,652.80 Balcony / Terrace - Second Floor 34.60 372.43 Garage - Covered 48.61 Garage with Pergola 0.0 0.0



GROUND FLOOR



SECOND FLOOR



FIRST FLOOR





GROUND FLOOR



SECOND FLOOR



FIRST FLOOR





GROUND FLOOR



SECOND FLOOR



FIRST FLOOR





GROUND FLOOR

#### SECOND FLOOR



FIRST FLOOR





#### GROUND FLOOR



#### SECOND FLOOR



FIRST FLOOR





GROUND FLOOR



SECOND FLOOR



FIRST FLOOR



### A CURATED COLLECTION



T H E

# C O R A L

V I L L A S

Serenity By The Sea

Beachfront living at its finest An iconic neighbourhood Introducing the Coral Collection

\_\_\_\_\_ P. 15 \_\_\_\_\_ P. 20



GROUND FLOOR



SECOND FLOOR



FIRST FLOOR

## C O R A L L I V I N G

Coral Villas Collection

G + 2

#### 7 BEDROOMS + FORMAL AND FAMILY LOUNGES + OFFICE + ROOF LOUNGE AND TERRACE

| FLOOR TYPE                       | SQ. M.   | SQ. FT.   |
|----------------------------------|----------|-----------|
| Ground Floor                     | 421.51