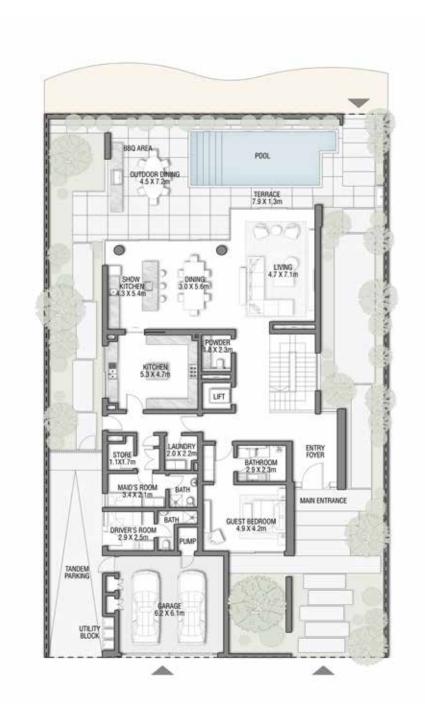

ed                 | 48.37  | 520.65   |
| TOTAL BUILT-UP AREA              | 731.68 | 7,875.74 |
|                                  |        |          |
| Garage with Pergola              | 0.0    | 0.0      |
| TOTAL AREA                       | 731.68 | 7,875.74 |









GROUND FLOOR



SECOND FLOOR



FIRST FLOOR

5 BEDROOMS + FAMILY ROOM + ROOF LOUNGE AND TERRACE Ground Floor 258.14 2,778.60 Balcony / Terrace / Porch-GF 2.07 22.28 First Floor Area 246.67 2,655.13 429.91 Balcony / Terrace – First Floor 39.94 Second Floor Area 153.55 1,652.80 Balcony / Terrace - Second Floor 34.60 372.43 Garage - Covered 48.61 Garage with Pergola 0.0 0.0



GROUND FLOOR



SECOND FLOOR



FIRST FLOOR





GROUND FLOOR



SECOND FLOOR



FIRST FLOOR





GROUND FLOOR



SECOND FLOOR



FIRST FLOOR





GROUND FLOOR

#### SECOND FLOOR



FIRST FLOOR





#### GROUND FLOOR



#### SECOND FLOOR



FIRST FLOOR





GROUND FLOOR



SECOND FLOOR



FIRST FLOOR



### A CURATED COLLECTION



T H E

# C O R A L

V I L L A S

Serenity By The Sea

Beachfront living at its finest An iconic neighbourhood Introducing the Coral Collection

\_\_\_\_\_ P. 15 \_\_\_\_\_ P. 20



GROUND FLOOR



SECOND FLOOR



FIRST FLOOR

## C O R A L L I V I N G

Coral Villas Collection

G + 2

#### 7 BEDROOMS + FORMAL AND FAMILY LOUNGES + OFFICE + ROOF LOUNGE AND TERRACE

| FLOOR TYPE                       | SQ. M.   | SQ. FT.   |
|----------------------------------|----------|-----------|
| Ground Floor                     | 421.51   | 4,537.10  |
| Balcony / Terrace / Porch-GF     | 7.24     | 77.93     |
| First