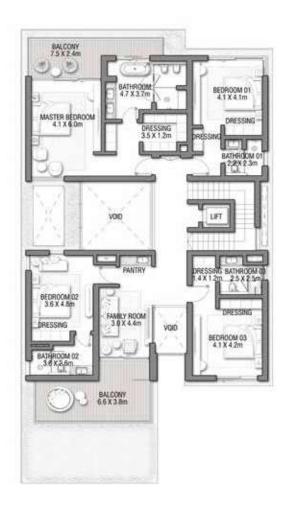

FIRST FLOOR

GROUND FLOOR

#### 6 BEDROOMS + FORMAL AND FAMILY LOUNGES + ROOF LOUNGE AND TERRACE

| FLOOR TYPE                       | SQ. M. | SQ. FT.  |
|----------------------------------|--------|----------|
| Ground Floor                     | 245.30 | 2,640.39 |
| Balcony / Terrace / Porch-GF     | 4.95   | 53.28    |
| First Floor Area                 | 229.40 | 2,469.24 |
| Balcony / Terrace – First Floor  | 38.07  | 409.78   |
| Second Floor Area                | 114.00 | 1,227.09 |
| Balcony / Terrace – Second Floor | 51.59  | 555.31   |
| Garage – Covered                 | 48.37  | 520.65   |
| TOTAL BUILT-UP AREA              | 731.68 | 7,875.74 |
|                                  |        |          |
| Garage with Pergola              | 0.0    | 0.0      |
| TOTAL AREA                       | 731.68 | 7,875.74 |