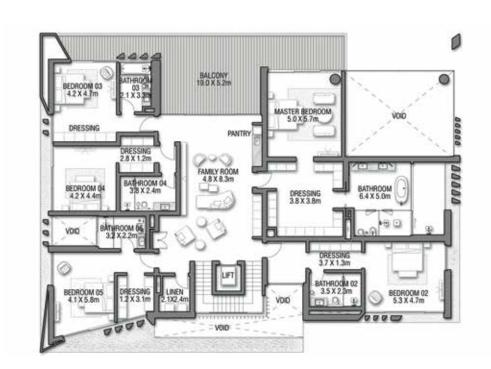

| SQ. M.   | SQ. FT.   |
|----------------------------------|----------|-----------|
| Ground Floor                     | 381.38   | 4,105.14  |
| Balcony / Terrace / Porch-GF     | 1.38     | 14.85     |
| First Floor Area                 | 362.65   | 3,903.53  |
| Balcony / Terrace – First Floor  | 60.00    | 645.83    |
| Second Floor Area                | 166.90   | 1,796.50  |
| Balcony / Terrace – Second Floor | 72.71    | 782.64    |
| Garage – Covered                 | 84.26    | 906.97    |
| TOTAL BUILT-UP AREA              | 1,129.28 | 12,155.47 |
|                                  |          |           |
| Garage with Pergola              | 0.0      | 0.0       |
| TOTAL AREA                       | 1,129.28 | 12,155.47 |





GROUND FLOOR



SECOND FLOOR



FIRST FLOOR

VILL A

### TERRACOTTA

Coral Villas Collection

G + 2

7 BEDROOMS + FORMAL AND FAMILY LOUNGES + SHOW GARAGE + OFFICE + ROOF LOUNGE AND TERRACE

| FLOOR TYPE                       | SQ. M.   | SQ. FT.   |
|----------------------------------|----------|-----------|
| Ground Floor                     | 351.58   | 3,784.38  |
| Balcony / Terrace / Porch-GF     | 0.0      | 0.0       |
| First Floor Area                 | 365.54   | 3,934.64  |
| Balcony / Terrace – First Floor  | 73.21    | 788.03    |
| Second Floor Area                | 180.54   | 1,943.32  |
| Balcony / Terrace – Second Floor | 92.52    | 995.88    |
| Garage – Covered                 | 64.50    | 694.27    |
| TOTAL BUILT-UP AREA              | 1,127.89 | 12,140.51 |
|                                  |