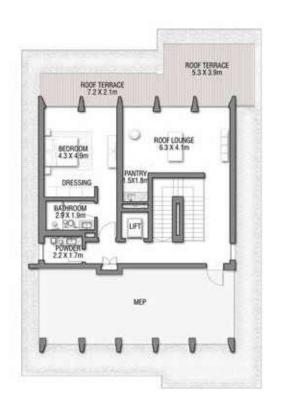

|        |          |
| Garage with Pergola              | 0.0    | 0.0      |
| TOTAL AREA                       | 731.68 | 7,875.74 |









GROUND FLOOR



SECOND FLOOR



FIRST FLOOR

5 BEDROOMS + FAMILY ROOM + ROOF LOUNGE AND TERRACE Ground Floor 258.14 2,778.60 Balcony / Terrace / Porch-GF 2.07 22.28 First Floor Area 246.67 2,655.13 429.91 Balcony / Terrace – First Floor 39.94 Second Floor Area 153.55 1,652.80 Balcony / Terrace - Second Floor 34.60 372.43 Garage - Covered 48.61 Garage with Pergola 0.0 0.0



GROUND FLOOR



SECOND FLOOR



FIRST FLOOR





GROUND FLOOR



SECOND FLOOR



FIRST FLOOR





GROUND FLOOR



SECOND FLOOR



FIRST FLOOR





GROUND FLOOR

#### SECOND FLOOR



FIRST FLOOR





#### GROUND FLOOR



#### SECOND FLOOR



FIRST FLOOR





GROUND FLOOR



SECOND FLOOR



FIRST FLOOR



### A CURATED COLLECTION



T H E

# C O R A L

V I L L A S

Serenity By The Sea

Beachfront living at its finest An iconic neighbourhood Introducing the Coral Collection

\_\_\_\_\_ P. 15 \_\_\_\_\_ P. 20



GROUND FLOOR



SECOND FLOOR



FIRST FLOOR

## C O R A L L I V I N G

Coral Villas Collection

G + 2

#### 7 BEDROOMS + FORMAL AND FAMILY LOUNGES + OFFICE + ROOF LOUNGE AND TERRACE

| FLOOR TYPE                       | SQ. M.   | SQ. FT.   |
|----------------------------------|----------|-----------|
| Ground Floor                     | 421.51   | 4,537.10  |
| Balcony / Terrace / Porch-GF     | 7.24     | 77.93     |
| First Floor Area                 | 328.33   | 3,534.11  |
| Balcony / Terrace - First Floor  | 26.35    | 283.63    |
| Second Floor