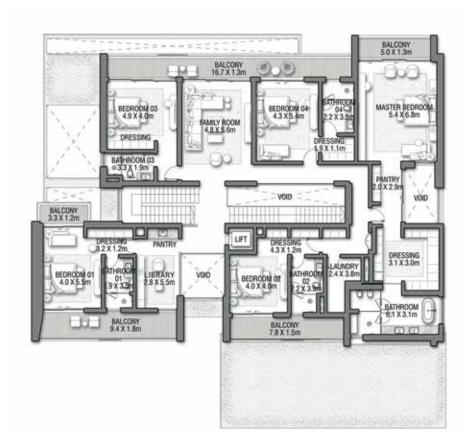

#### 7 BEDROOMS + FORMAL AND FAMILY LOUNGES + OFFICE + ROOF LOUNGE AND TERRACE

| FLOOR TYPE                       | SQ. M.   | SQ. FT.   |
|----------------------------------|----------|-----------|
| Ground Floor                     | 421.51   | 4,537.10  |
| Balcony / Terrace / Porch-GF     | 7.24     | 77.93     |
| First Floor Area                 | 328.33   | 3,534.11  |
| Balcony / Terrace - First Floor  | 26.35    | 283.63    |
| Second Floor Area                | 138.29   | 1,488.54  |
| Balcony / Terrace – Second Floor | 35.84    | 385.78    |
| Garage - Covered                 | 85.00    | 914.93    |
| TOTAL BUILT-UP AREA              | 1,042.56 | 11,222.02 |
| Garage with Pergola              | 0.0      | 0.0       |