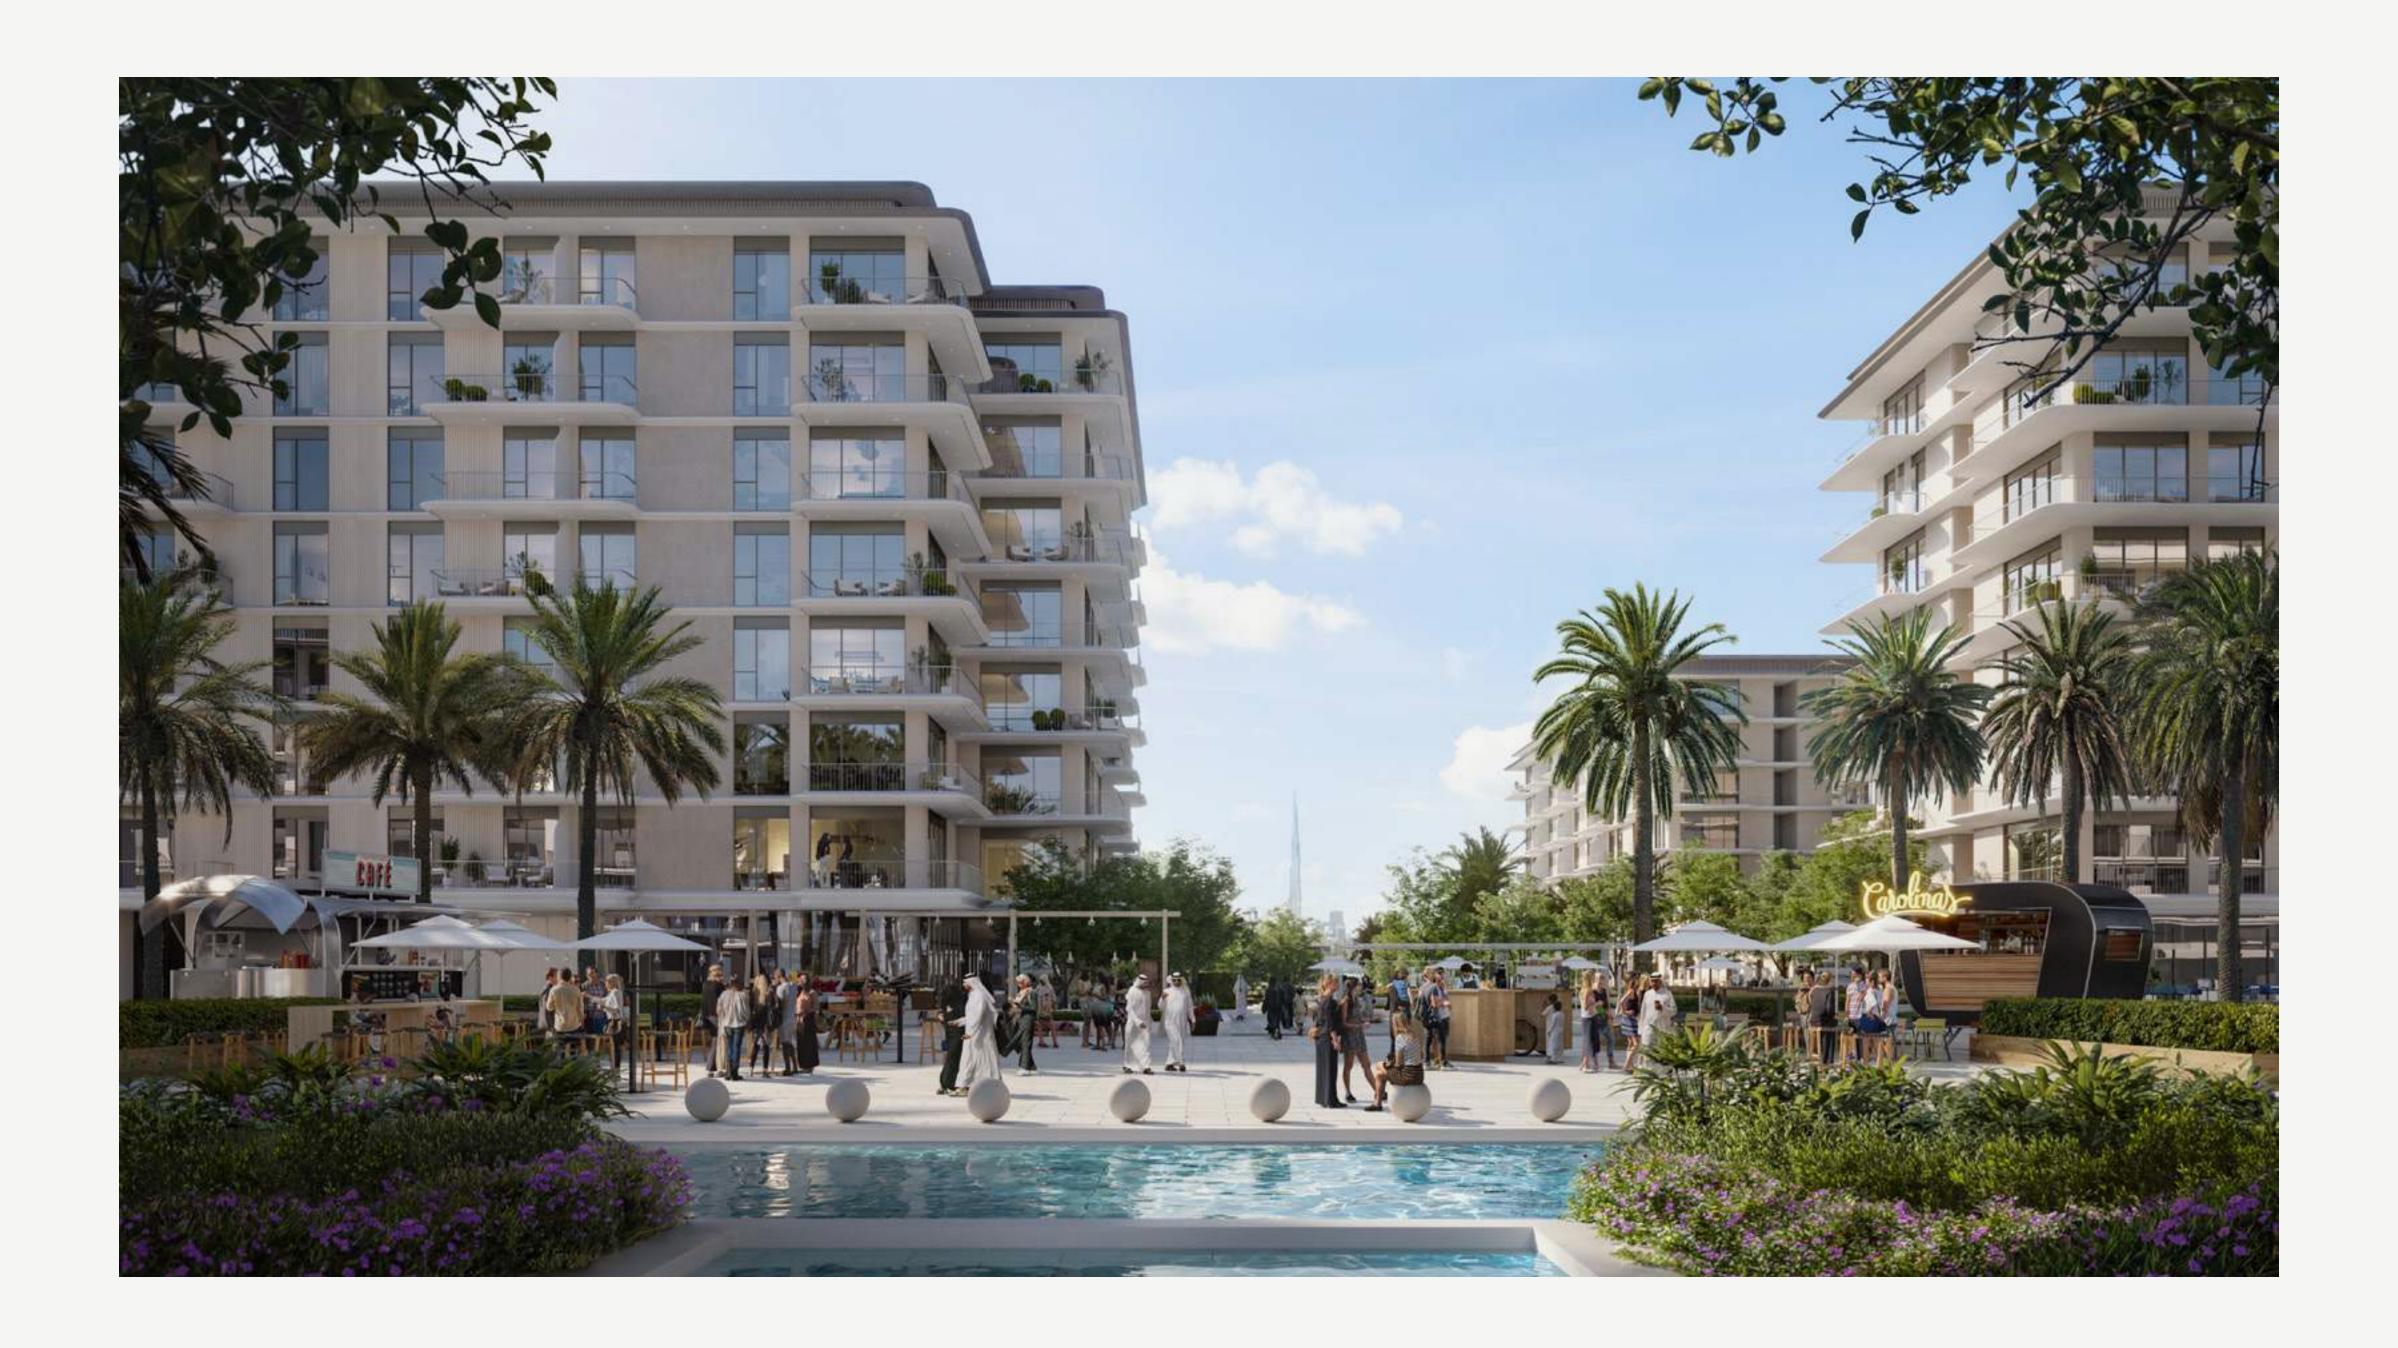

#### A Thriving Promenade

During the day or long after the sun dips beyond the sea's horizon, the Promenade is the essence of the Marina's thriving life with a rich variety of dining options and an eclectic selection of stylish shops that will accommodate your every need.

Å Venetian □□ Piazza

A Floating Restaurant

Interconnected
District Parks

View of Burj Khalifa & The Sea

Pedestrian Harbour Bridge

Indulge, Explore, and Rediscover Dubai's Allure

### Shopping, Dining & Inspiration

When it comes to retail therapy, nobody does it better than Dubai. The nearby Downtown Dubai is a famous shopping district in Dubai, and it is filled with hip stores that cater to your every whim. Restaurants, cafes, lounges, and beach bars can all be found floating in Rashid Yachts & Marina's Promenade, whereas in Dubai's Downtown, you'll find the city's best restaurants and nightlife options, all within easy walking distance.