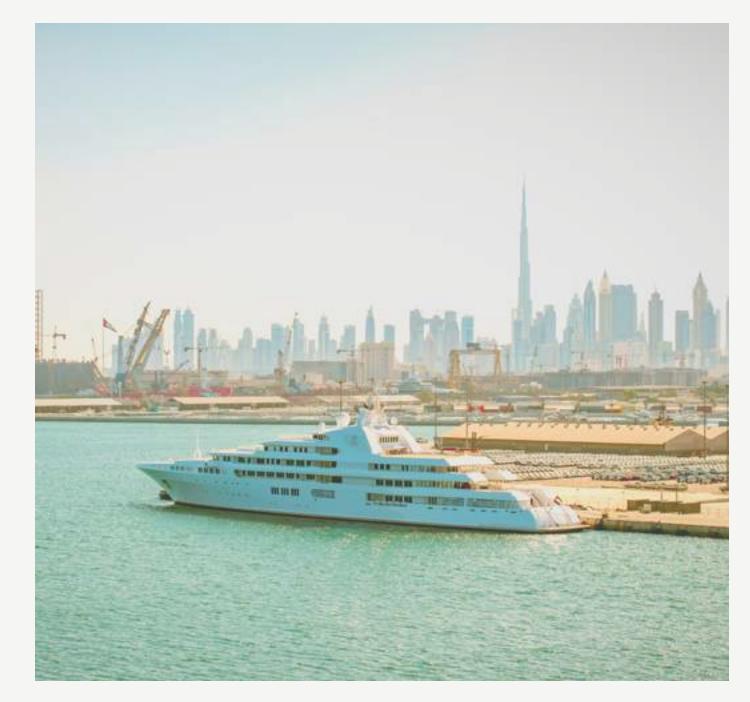

### World-class Super Yacht Hub

The new Marina at Rashid Yachts & Marina offers convenient, hassle-free access to Dubai, accommodating 430 wet berths for yachts up to 100m long with a range of flexible berthing options, from a single night through to seasonal and annual stays.

You will benefit from the Marina's state-of-the-art facilities, an expert, multilingual marina team offering yacht assistance around the clock, and a host of amenities and services you will find at your disposal.

- 430 Wet Berths
- Flexible Berthing Options
- For Yachts Up To 100m Long
   Floating Yacht Club

A luxurious residential haven with modern amenities, beautiful scenery, and access to exciting local hotspots, Rashid Yachts & Marina is the perfect place to relax and explore in proximity to some of Dubai's most exciting attractions.