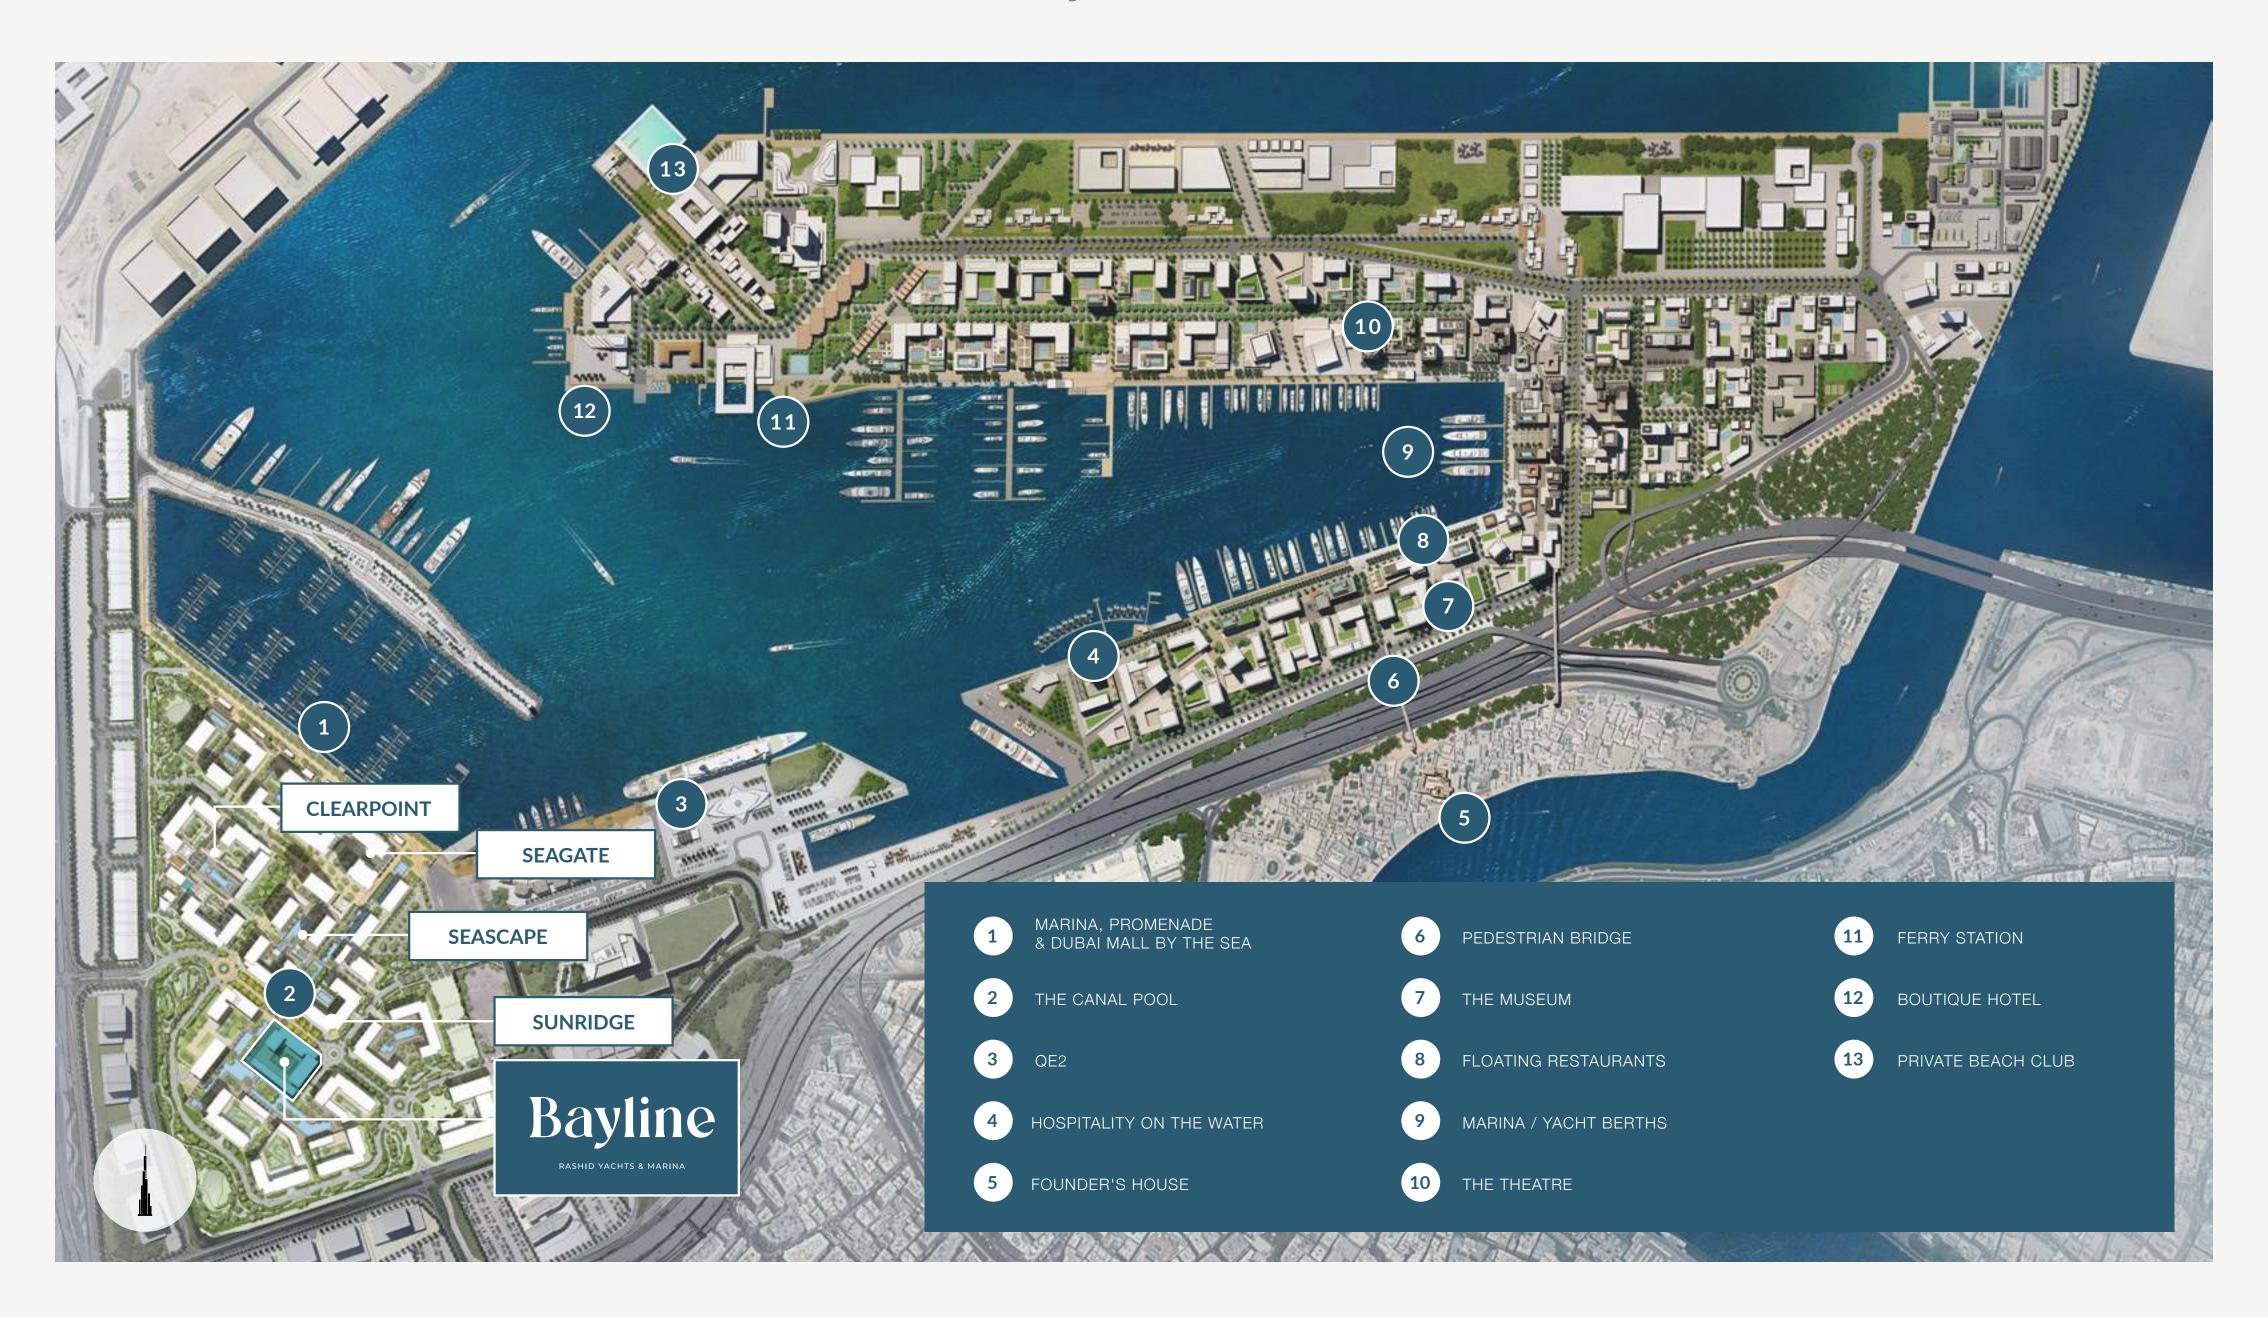

# Bayline

RASHID YACHTS & MARINA

**EMAAR** 

Rashid Yachts & Marina is the new global destination for discerning yacht owners to experience Dubai's buzzing scene in an elegant environment where beauty and luxury collide.

Designed to encapsulate the ultimate modern waterfront architecture, it combines luxury residences and a full-service marina with an appealing mix of restaurants and shops.

Generous Promenades

Hospitality on the Water

QE2 Hotel

Private Beach Club

× Signature Hotels

World-Class Superyacht

### World-class Super Yacht Hub

The new Marina at Rashid Yachts & Marina offers convenient, hassle-free access to Dubai, accommodating 430 wet berths for yachts up to 100m long with a range of flexible berthing options, from a single night through to seasonal and annual stays.

- 430 Wet Berths
- Flexible Berthing Options
- For Yachts Up To 100m Long
   Floating Yacht Club

A luxurious residential haven with modern amenities, beautiful scenery, and access to exciting local hotspots, Rashid Yachts & Marina is the perfect place to relax and explore in proximity to some of Dubai's most exciting attractions.

Downtown Dubai

Al Sabkha Gold Soug

Dubai Int'l Airport

Heritage Village

#### A Thriving Promenade

During the day or long after the sun dips beyond the sea's horizon, the Promenade is the essence of the Marina's thriving life with a rich variety of dining options and an eclectic selection of stylish shops that will accommodate your every need.

Å Venetian □□ Piazza

A Floating Restaurant

Interconnected
District Parks

View of Burj Khalifa & The Sea

Pedestrian Harbour Bridge

Indulge, Explore, and Rediscover Dubai's Allure

Located in one of Dubai's oldest neighbourhoods, every day brings fresh inspiration, thanks to the proximity of several cultural institutions including a theatre, a museum, and the former residence of Sheikh Saeed Al Maktoum.