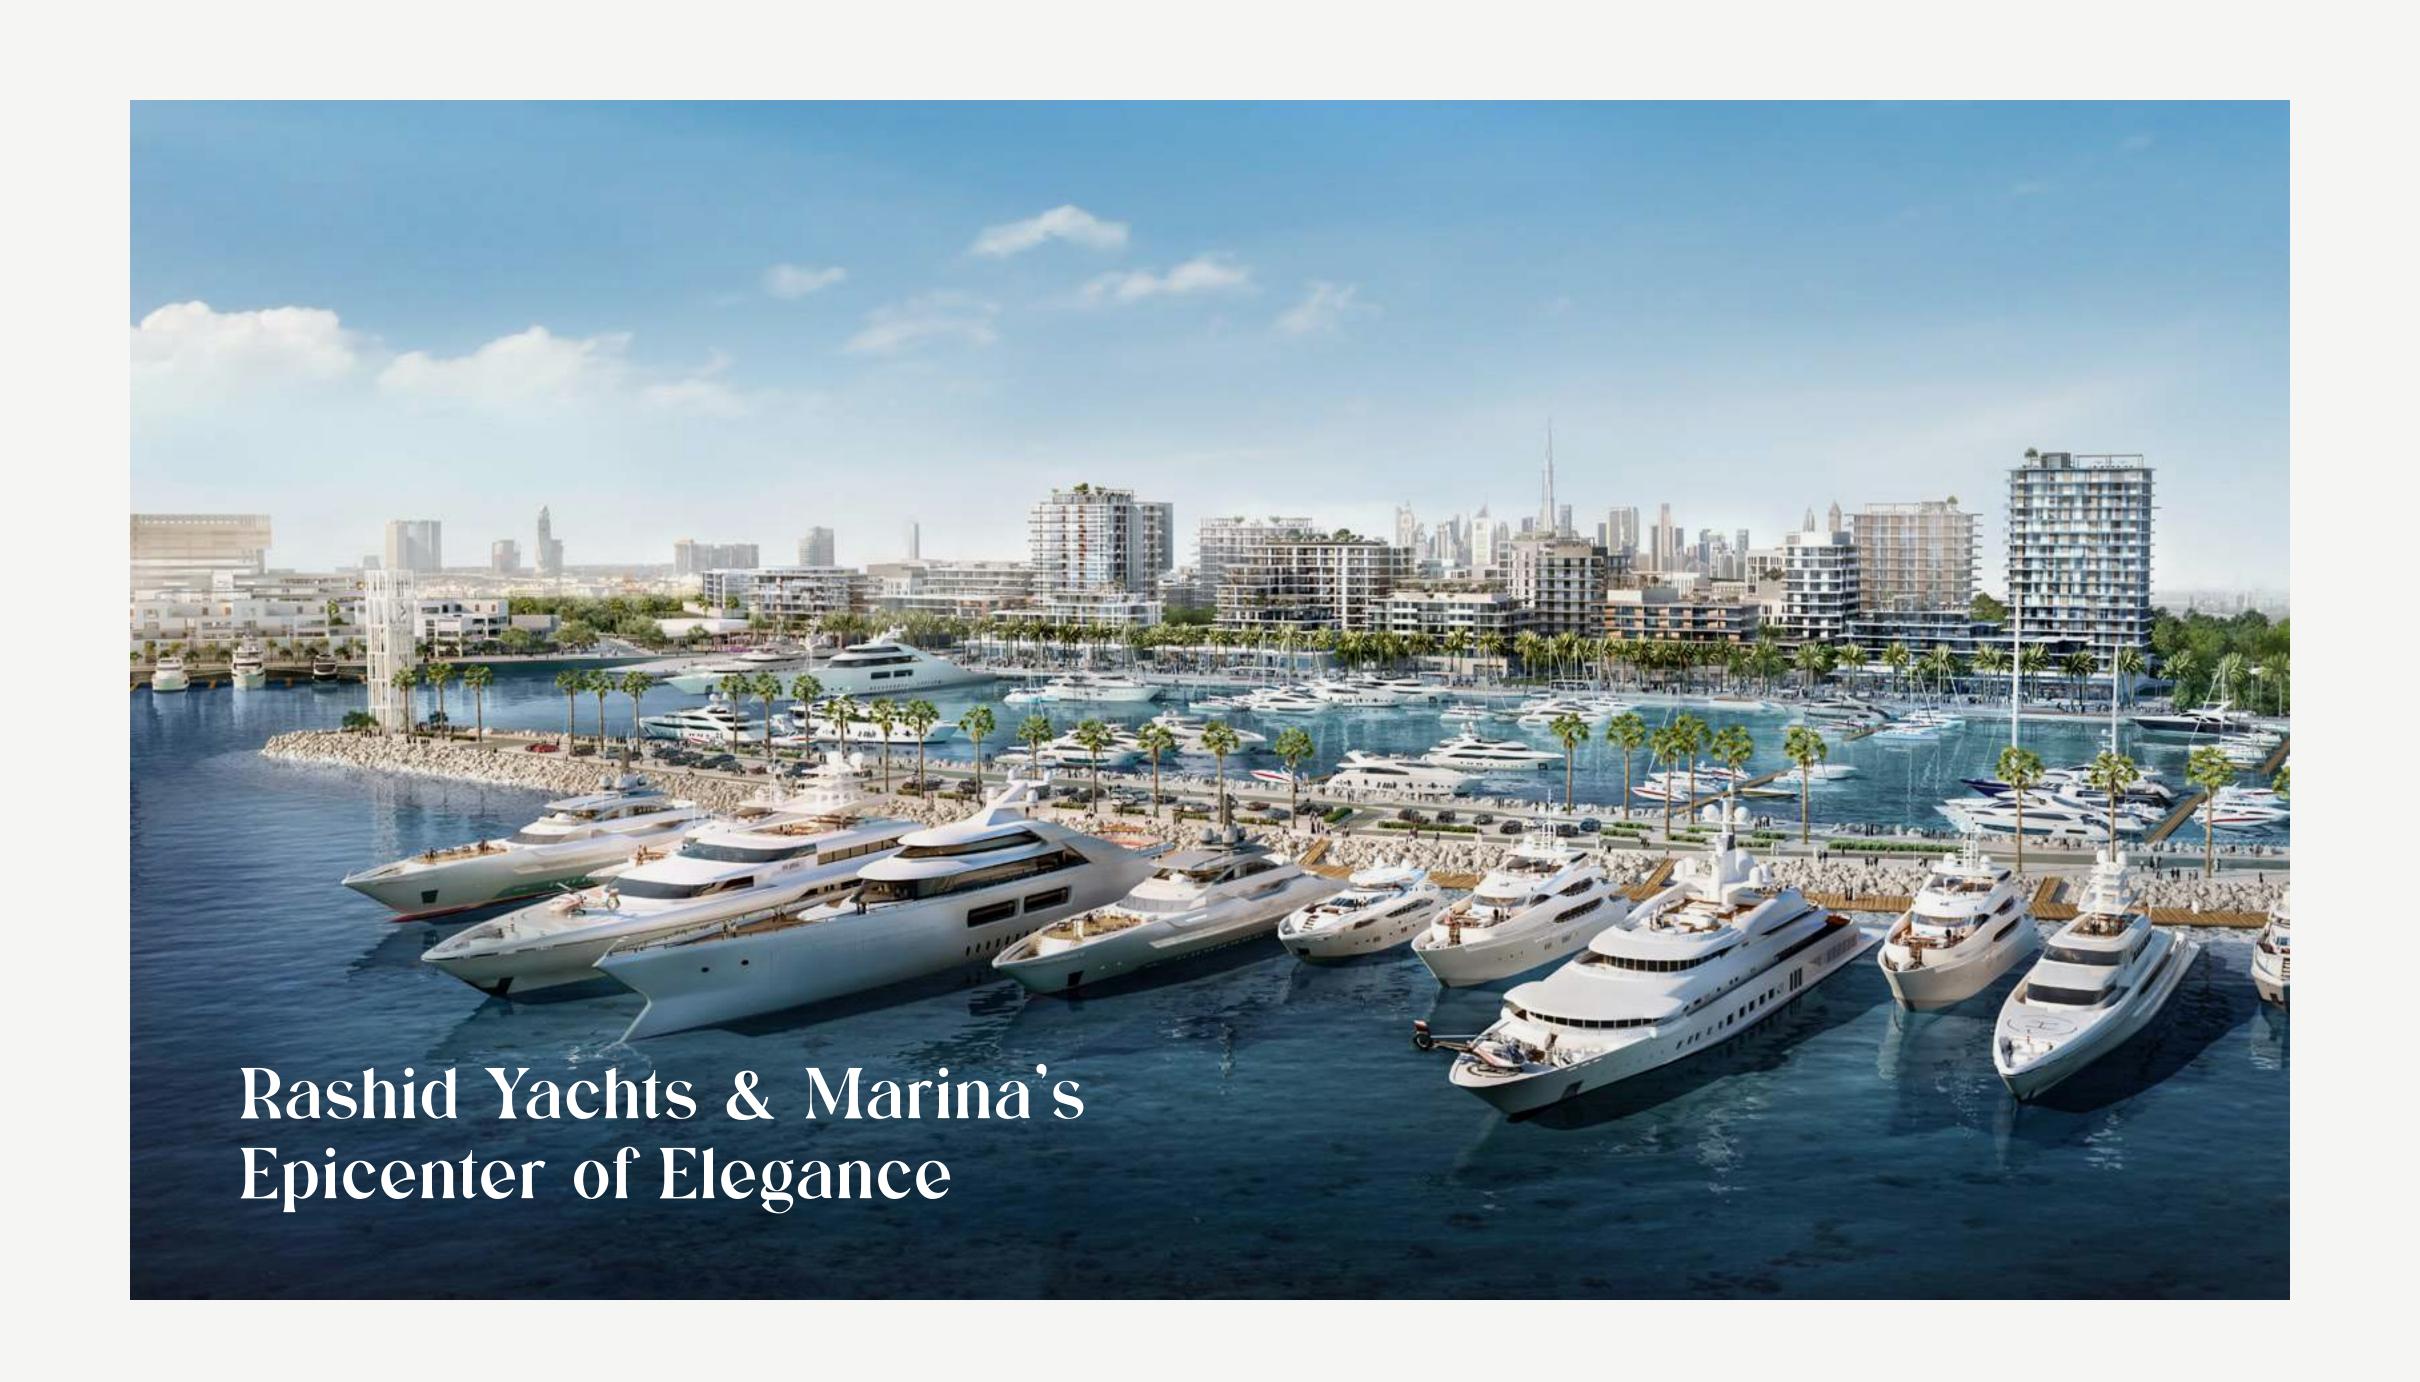

### World-class Super Yacht Hub

The new Marina at Rashid Yachts & Marina offers convenient, hassle-free access to Dubai, accommodating 430 wet berths for yachts up to 100m long with a range of flexible berthing options, from a single night through to seasonal and annual stays.

- 430 Wet Berths
- Flexible Berthing Options
- For Yachts Up To 100m Long
   Floating Yacht Club

A luxurious residential haven with modern amenities, beautiful scenery, and access to exciting local hotspots, Rashid Yachts & Marina is the perfect place to relax and explore in proximity to some of Dubai's most exciting attractions.

#### A Thriving Promenade

During the day or long after the sun dips beyond the sea's horizon, the Promenade is the essence of the Marina's thriving life with a rich variety of dining options and an eclectic selection of stylish shops that will accommodate your every need.