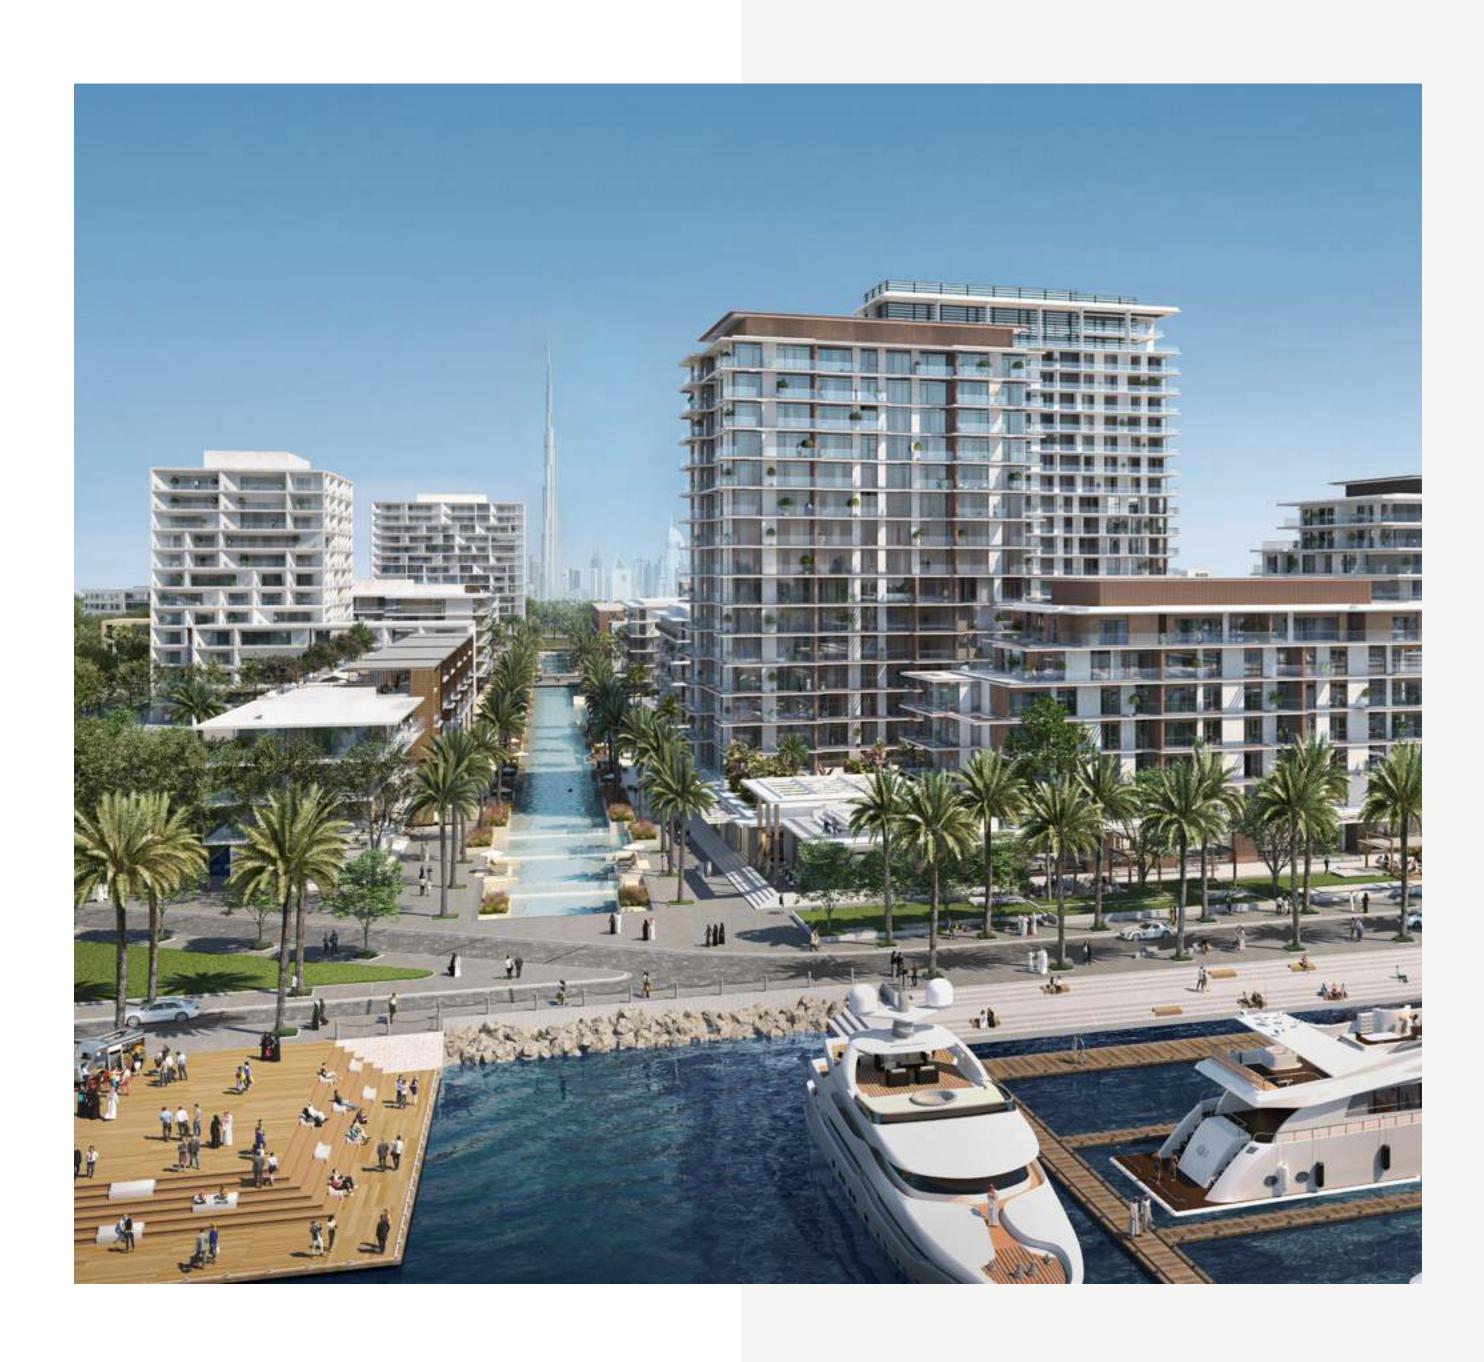

#### A Thriving Promenade

During the day or long after the sun dips beyond the sea's horizon, the Promenade is the essence of the Marina's thriving life with a rich variety of dining options and an eclectic selection of stylish shops that will accommodate your every need.

Å Venetian □□ Piazza

A Floating Restaurant

Interconnected
District Parks

View of Burj Khalifa & The Sea

Pedestrian Harbour Bridge

Indulge, Explore, and Rediscover Dubai's Allure

### Shopping, Dining & Inspiration

When it comes to retail therapy, nobody does it better than Dubai. The nearby Downtown Dubai is a famous shopping district in Dubai, and it is filled with hip stores that cater to your every whim. Restaurants, cafes, lounges, and beach bars can all be found floating in Rashid Yachts & Marina's Promenade, whereas in Dubai's Downtown, you'll find the city's best restaurants and nightlife options, all within easy walking distance.