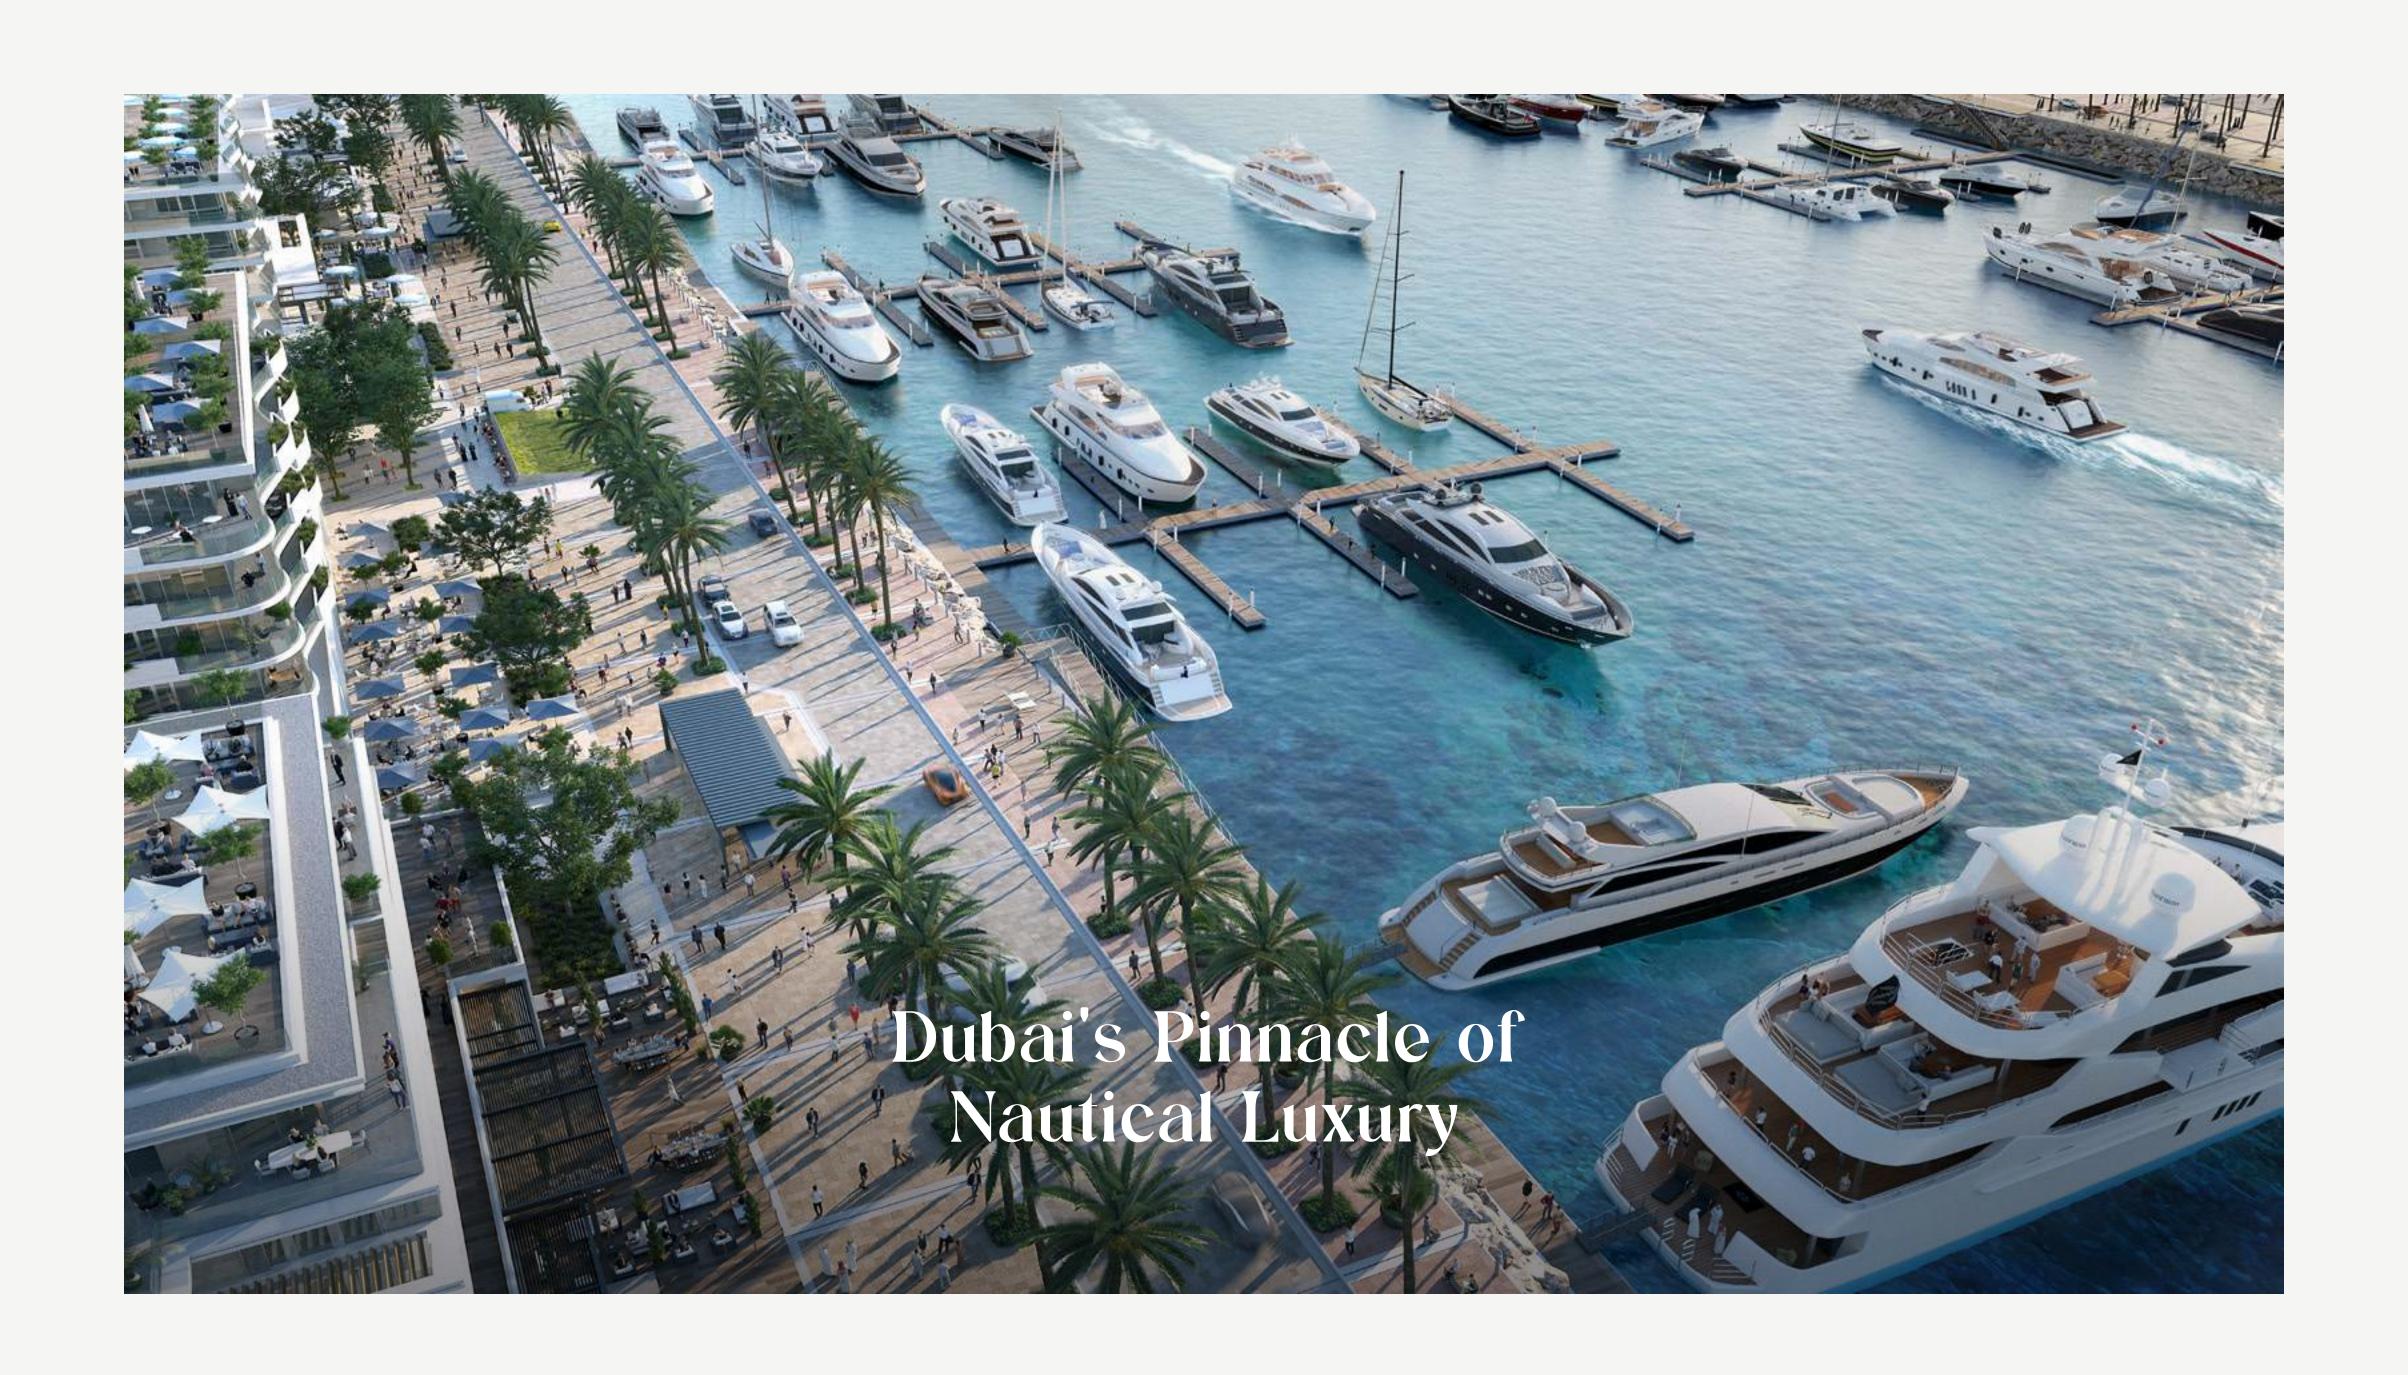

### World-class Super Yacht Hub

The new Marina at Rashid Yachts & Marina offers convenient, hassle-free access to Dubai, accommodating 430 wet berths for yachts up to 100m long with a range of flexible berthing options, from a single night through to seasonal and annual stays.

You will benefit from the Marina's state-of-the-art facilities, an expert, multilingual marina team offering yacht assistance around the clock, and a host of amenities and services you will find at your disposal.

- 430 Wet Berths
- Flexible Berthing Options
- For Yachts Up To 100m Long
   Floating Yacht Club

A luxurious residential haven with modern amenities, beautiful scenery, and access to exciting local hotspots, Rashid Yachts & Marina is the perfect place to relax and explore in proximity to some of Dubai's most exciting attractions.