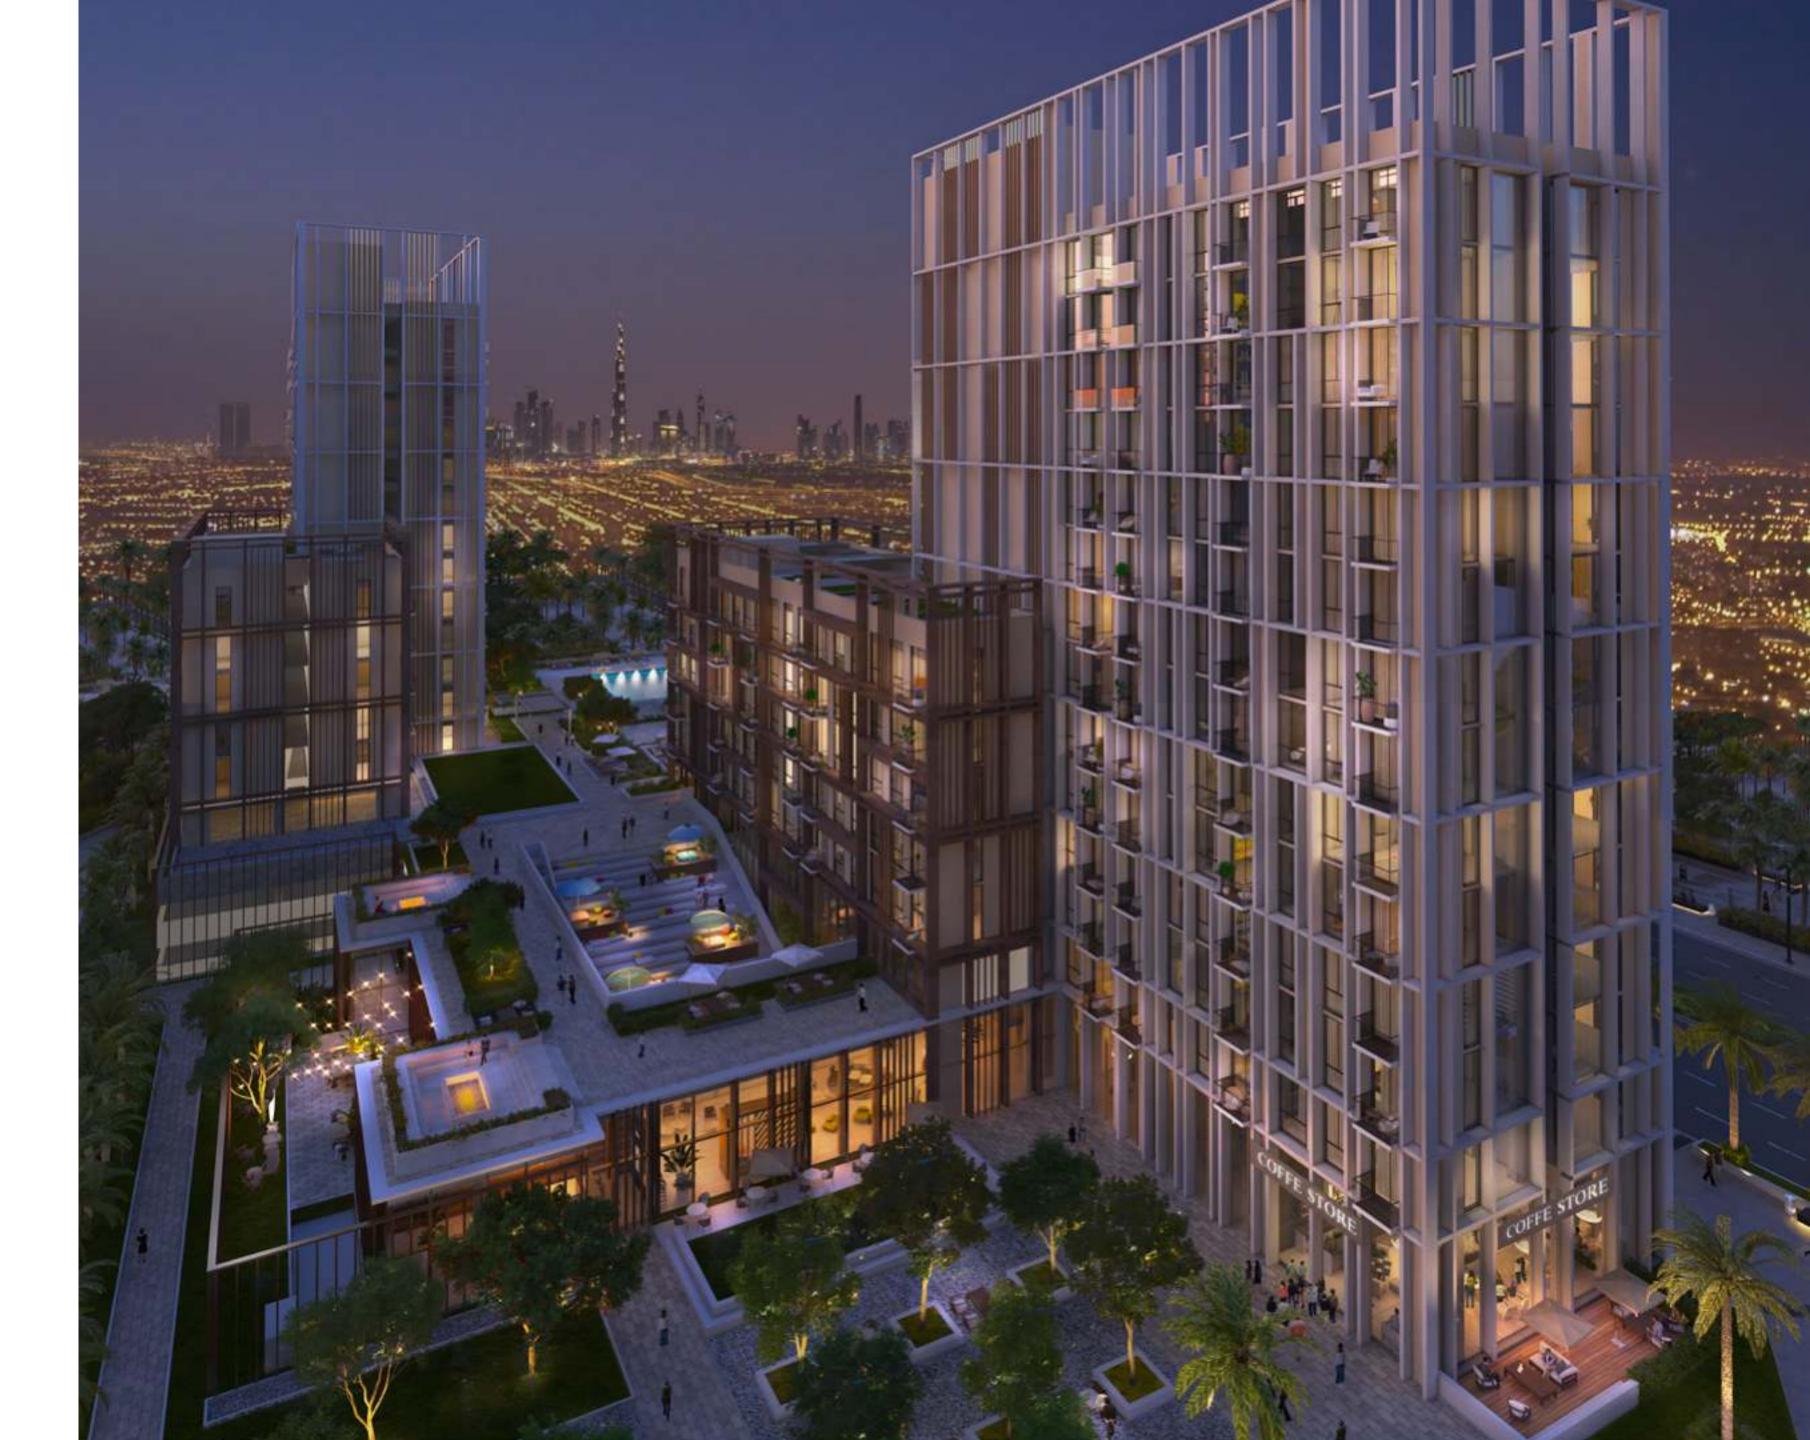

Enjoy an entire ground floor as your lounge, relax in the pool, work out at the sports facilities, experience retail and dining shops, unwind at the library or relish your favourite movies in the cinema room.

Socio overlooks the buzzing boulevard and is in close proximity to the vibrant Dubai Hills Mall.

The large, regional mall features 750 retail and F&B outlets, family entertainment, a cineplex and a hypermarket. The meticulously landscaped Dubai Hills Park will further enrich the lives of all Socio residents.