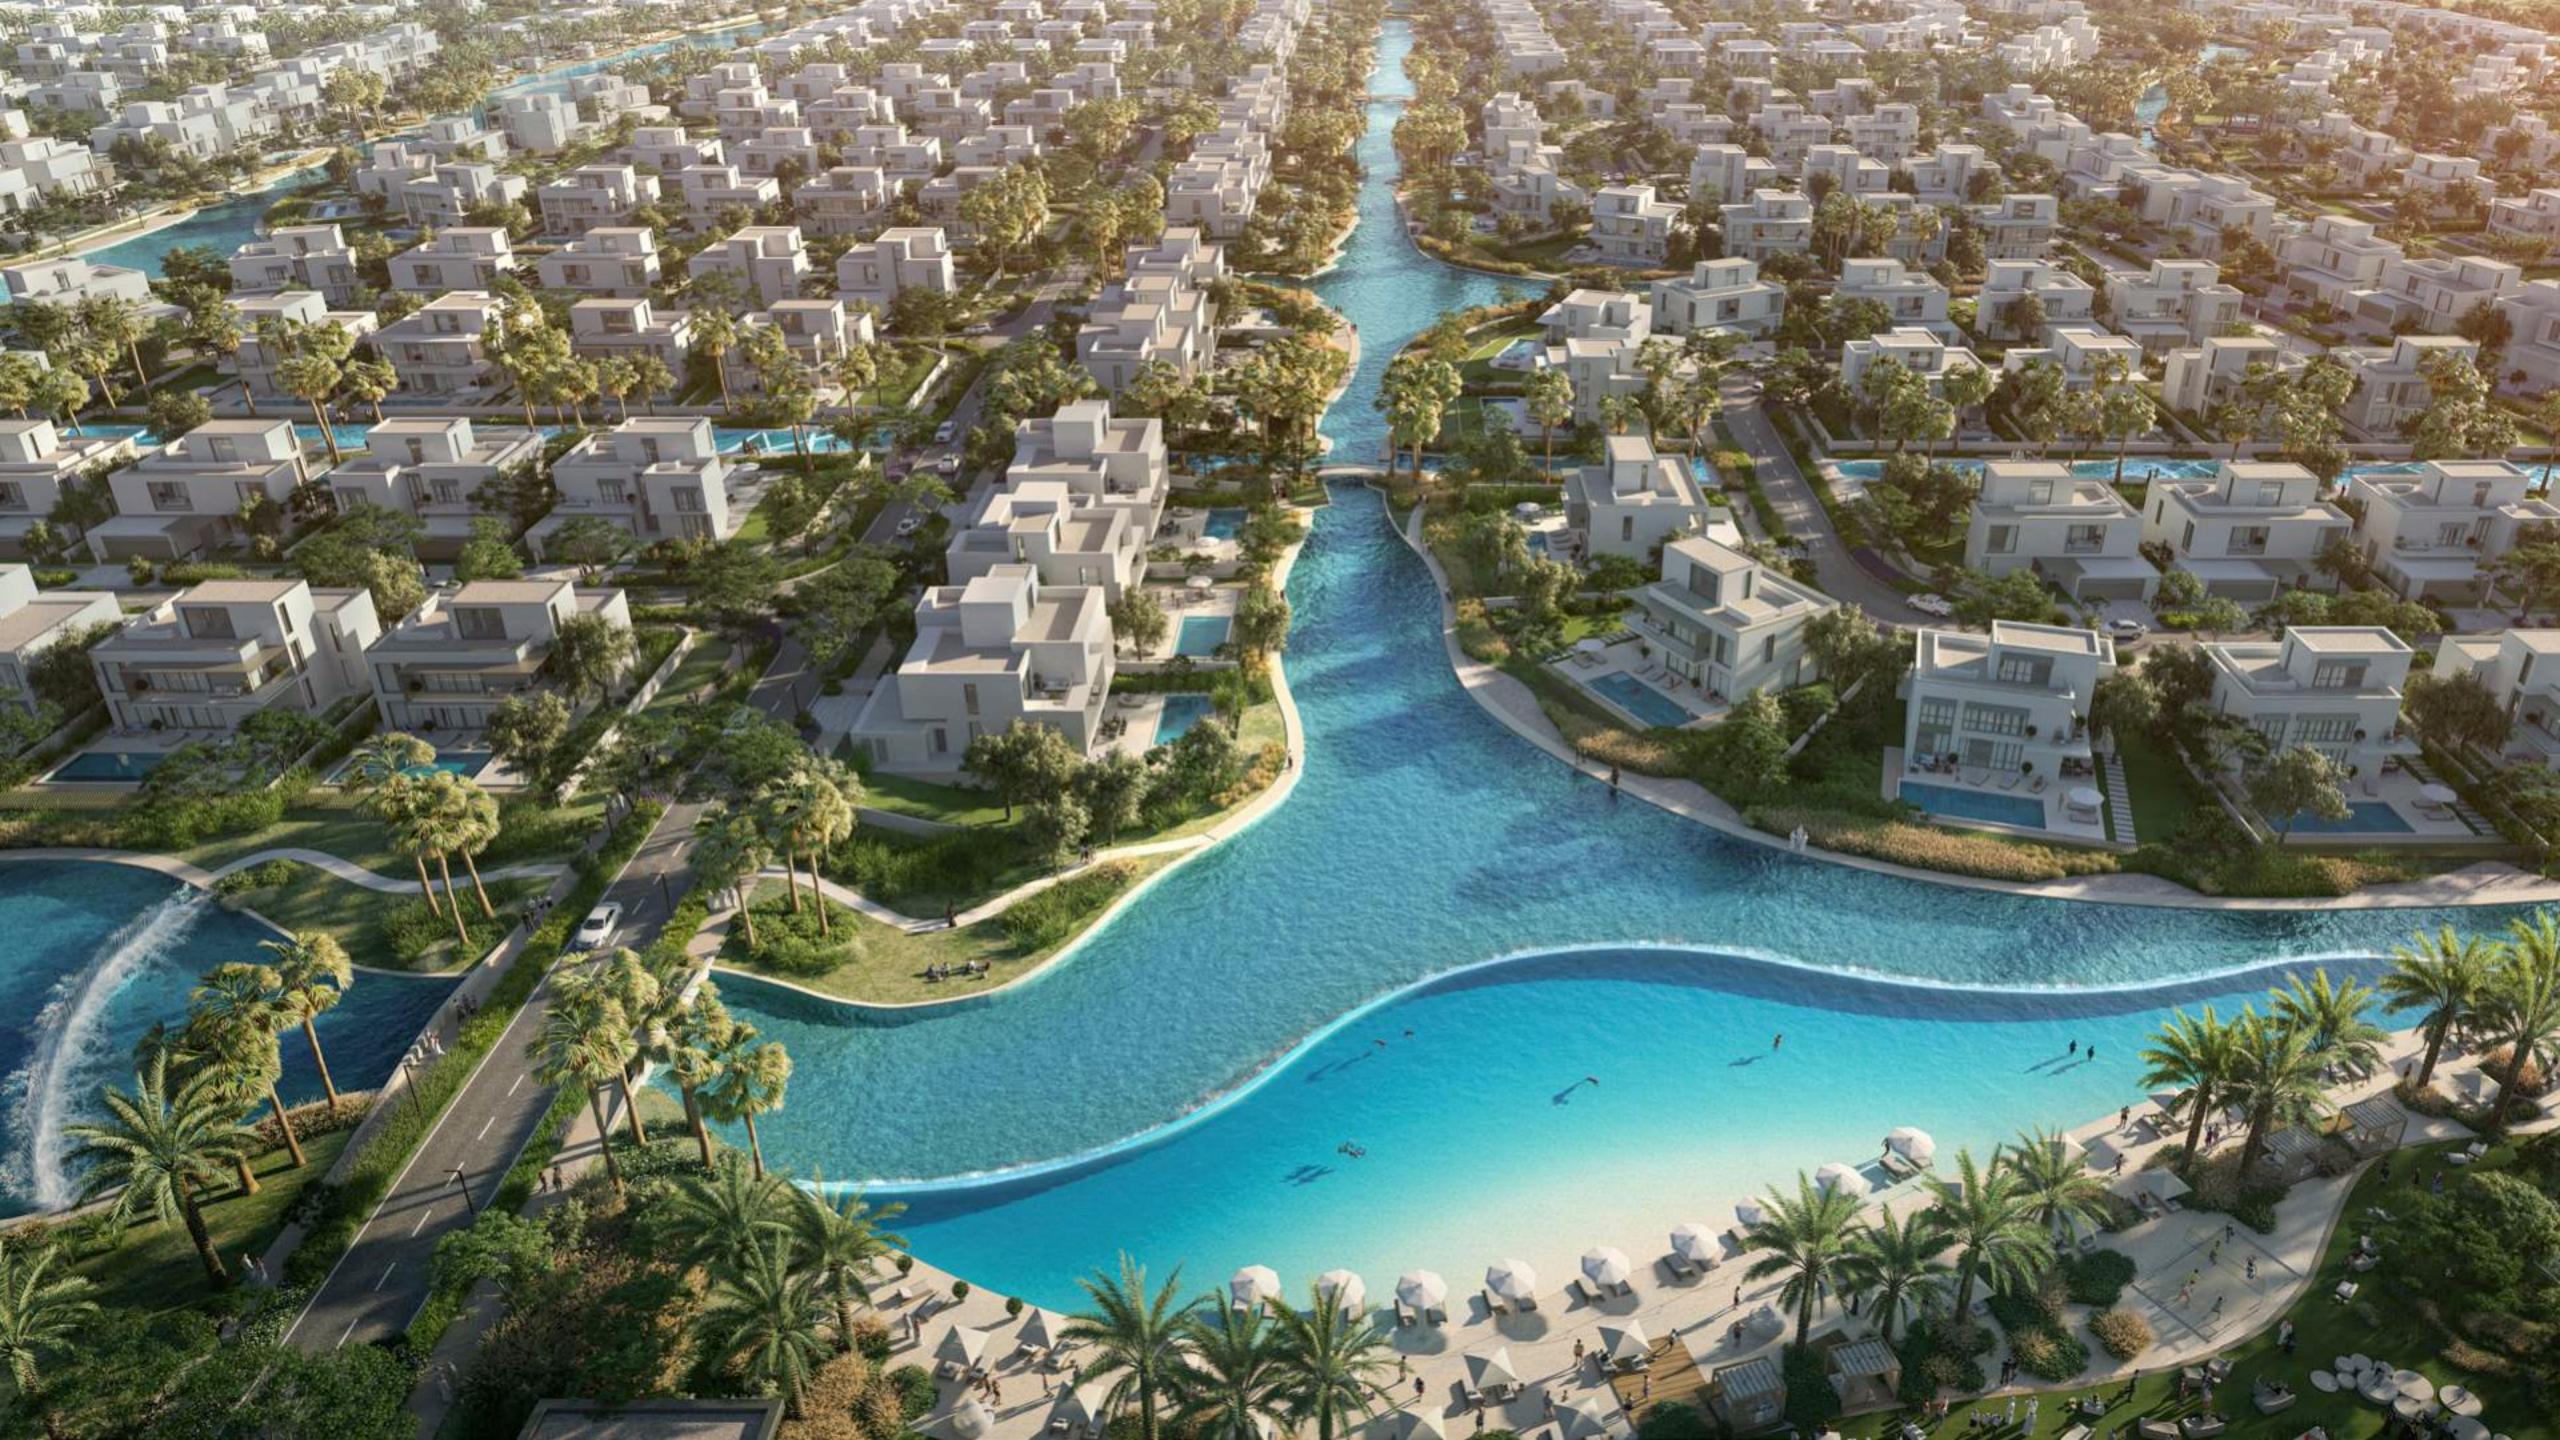

### A Place like No Other

The Oasis by Emaar is one of Dubai's most high- end developments, spanning 9.4 million square meters of awe-inspiring magnificence, including 7,000 residences, expansive plots, panoramic vistas, crystal-clear water, and verdant parks.

The surrounding waterways serve as dramatic focal points, while verandas and sundecks are positioned to accommodate varying moods and times.

Enhancing the inherent character of each living space, palm trees, flowers, and plants are woven through the landscape to exude the unmistakable feel of Dubai while celebrating the beauty and tranquility of greenery and water—a true oasis in the desert.

### Serene Waterfront Living Where Luxury and Nature Unite

A picturesque landscape adorned with interconnected waterways, where gentle streams wind through the heart of the community, Palmiera at The Oasis presents a mesmerizing tapestry of water elements, creating an enchanting ambiance that captivates the senses. From the moment you step outside your villa, you'll be greeted by the soothing sight and sound of flowing water, inviting you to relax and rejuvenate in the lap of nature