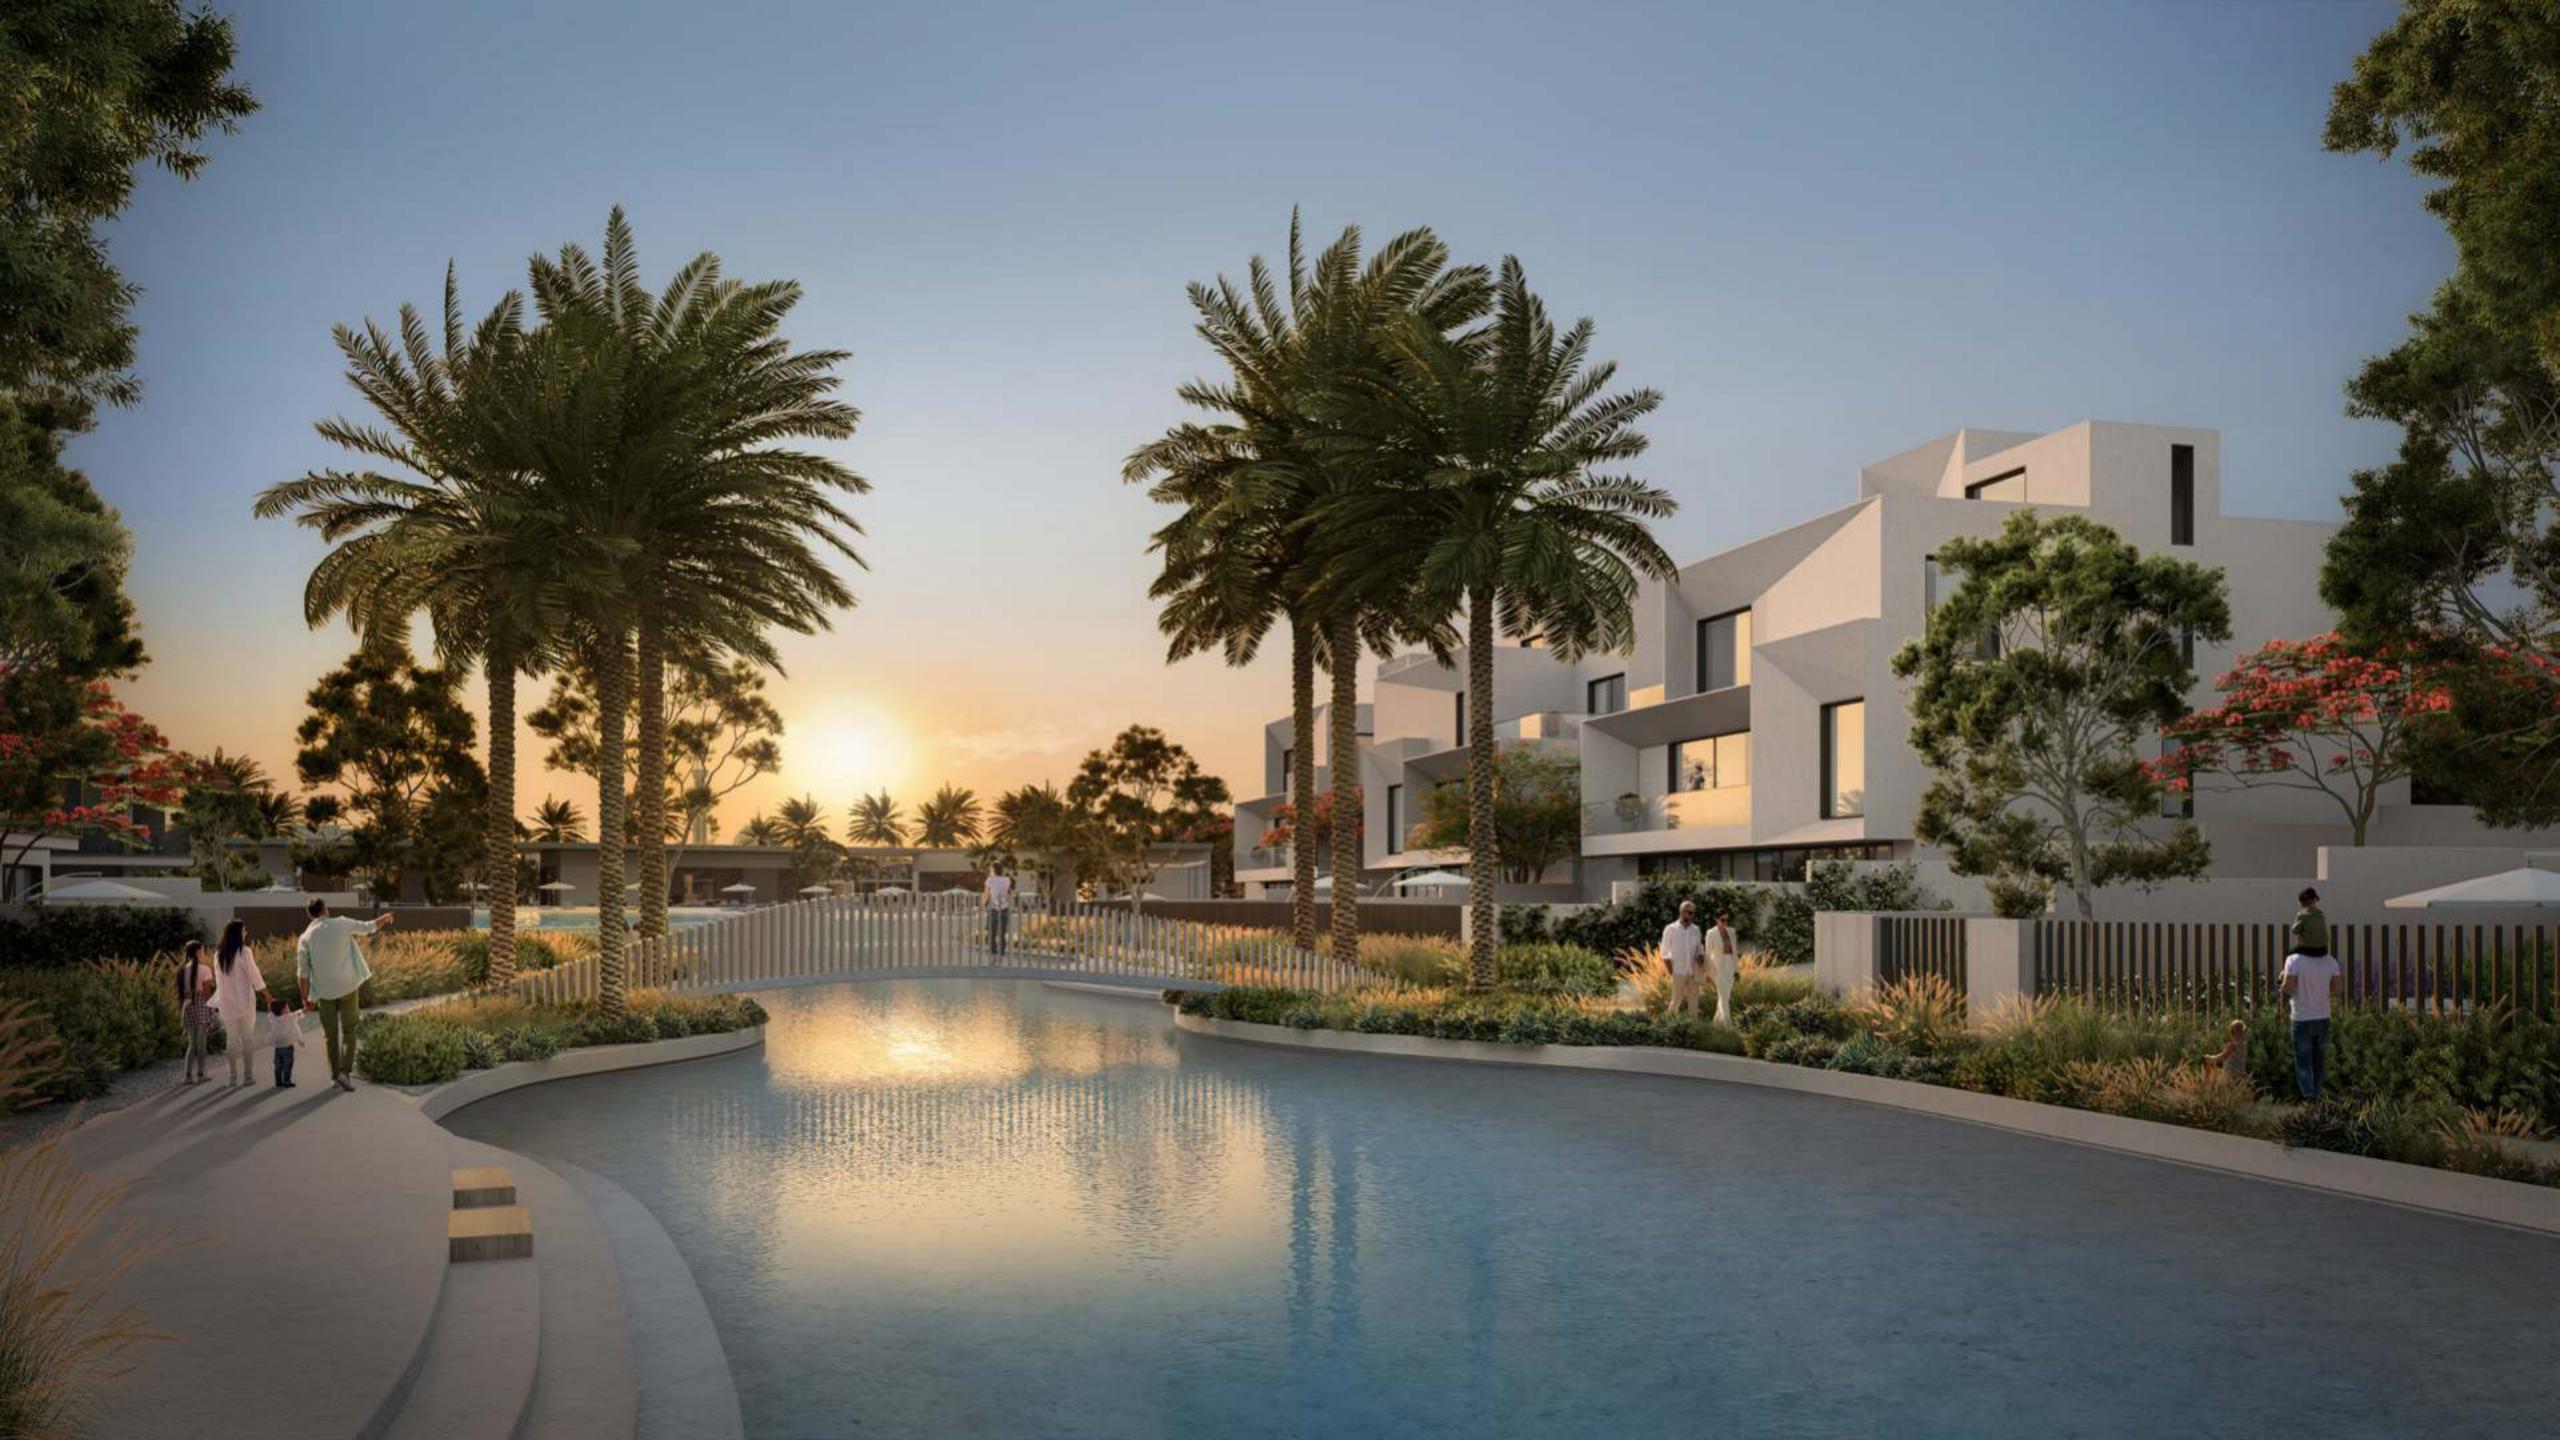

# Distinctive Beauty in Every Direction

At The Oasis, interiors and exteriors blend with landscape, light, and space. Glass, stone, steel, and wood harmonize to create a style that is both graceful and enduring.

The surrounding waterways serve as dramatic focal points, while verandas and sundecks are positioned to accommodate varying moods and times.

Enhancing the inherent character of each living space, palm trees, flowers, and plants are woven through the landscape to exude the unmistakable feel of Dubai while celebrating the beauty and tranquility of greenery and water—a true oasis in the desert.

### A Gateway to Your Perfect, Harmonious Living

The Oasis by Emaar offers luxury townhouses, villas, mansions, and super-mansions. Spacious living areas and expansive terraces create visual continuity between inside and outside. Each home features welcoming entryways and ample interiors, and opens onto private gardens that lead to the nearby water canals.