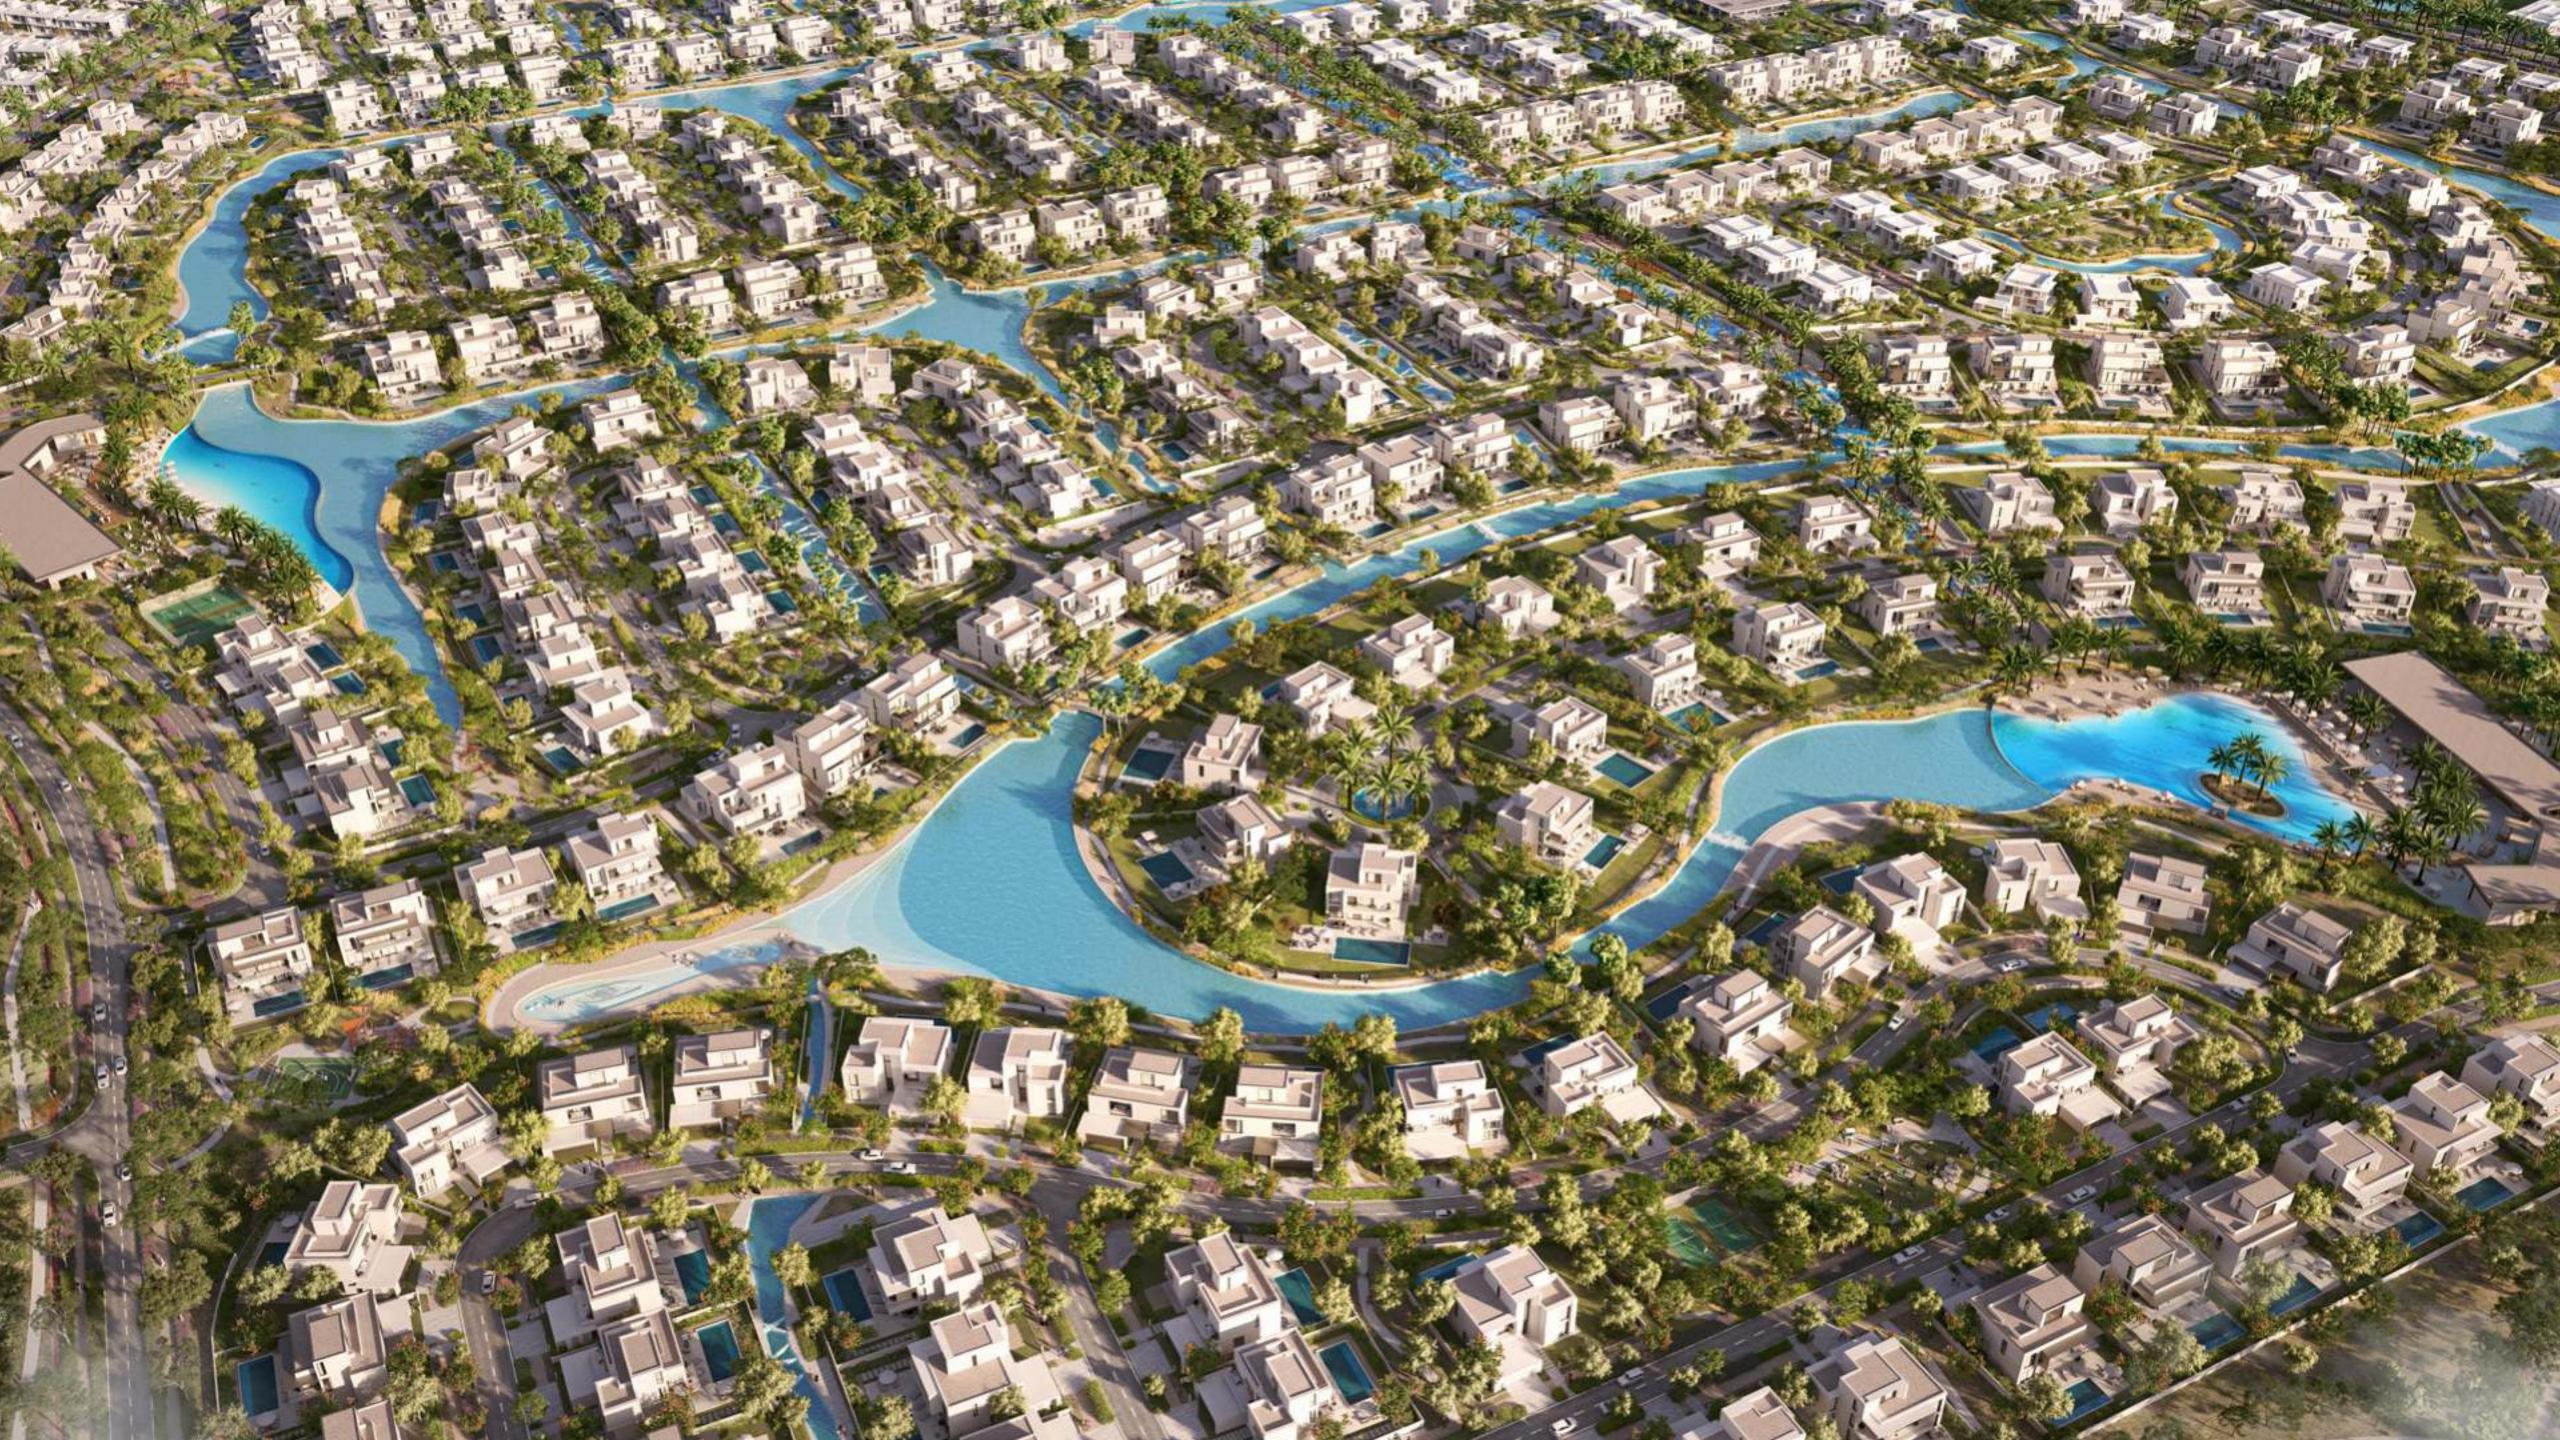

### A Place like No Other

The Oasis by Emaar is one of Dubai's most high- end developments, spanning 9.4 million square meters of awe-inspiring magnificence, including 7,000 residences, expansive plots, panoramic vistas, crystal-clear water, and verdant parks.

### Serene Waterfront Living Where Luxury and Nature Unite

A picturesque landscape adorned with interconnected waterways, where gentle streams wind through the heart of the community, Palmiera at The Oasis presents a mesmerizing tapestry of water elements, creating an enchanting ambiance that captivates the senses. From the moment you step outside your villa, you'll be greeted by the soothing sight and sound of flowing water, inviting you to relax and rejuvenate in the lap of nature

Embrace the serenity and grandeur of Palmiera at The Oasis, where luxury, nature, and connectivity intertwine in harmony.