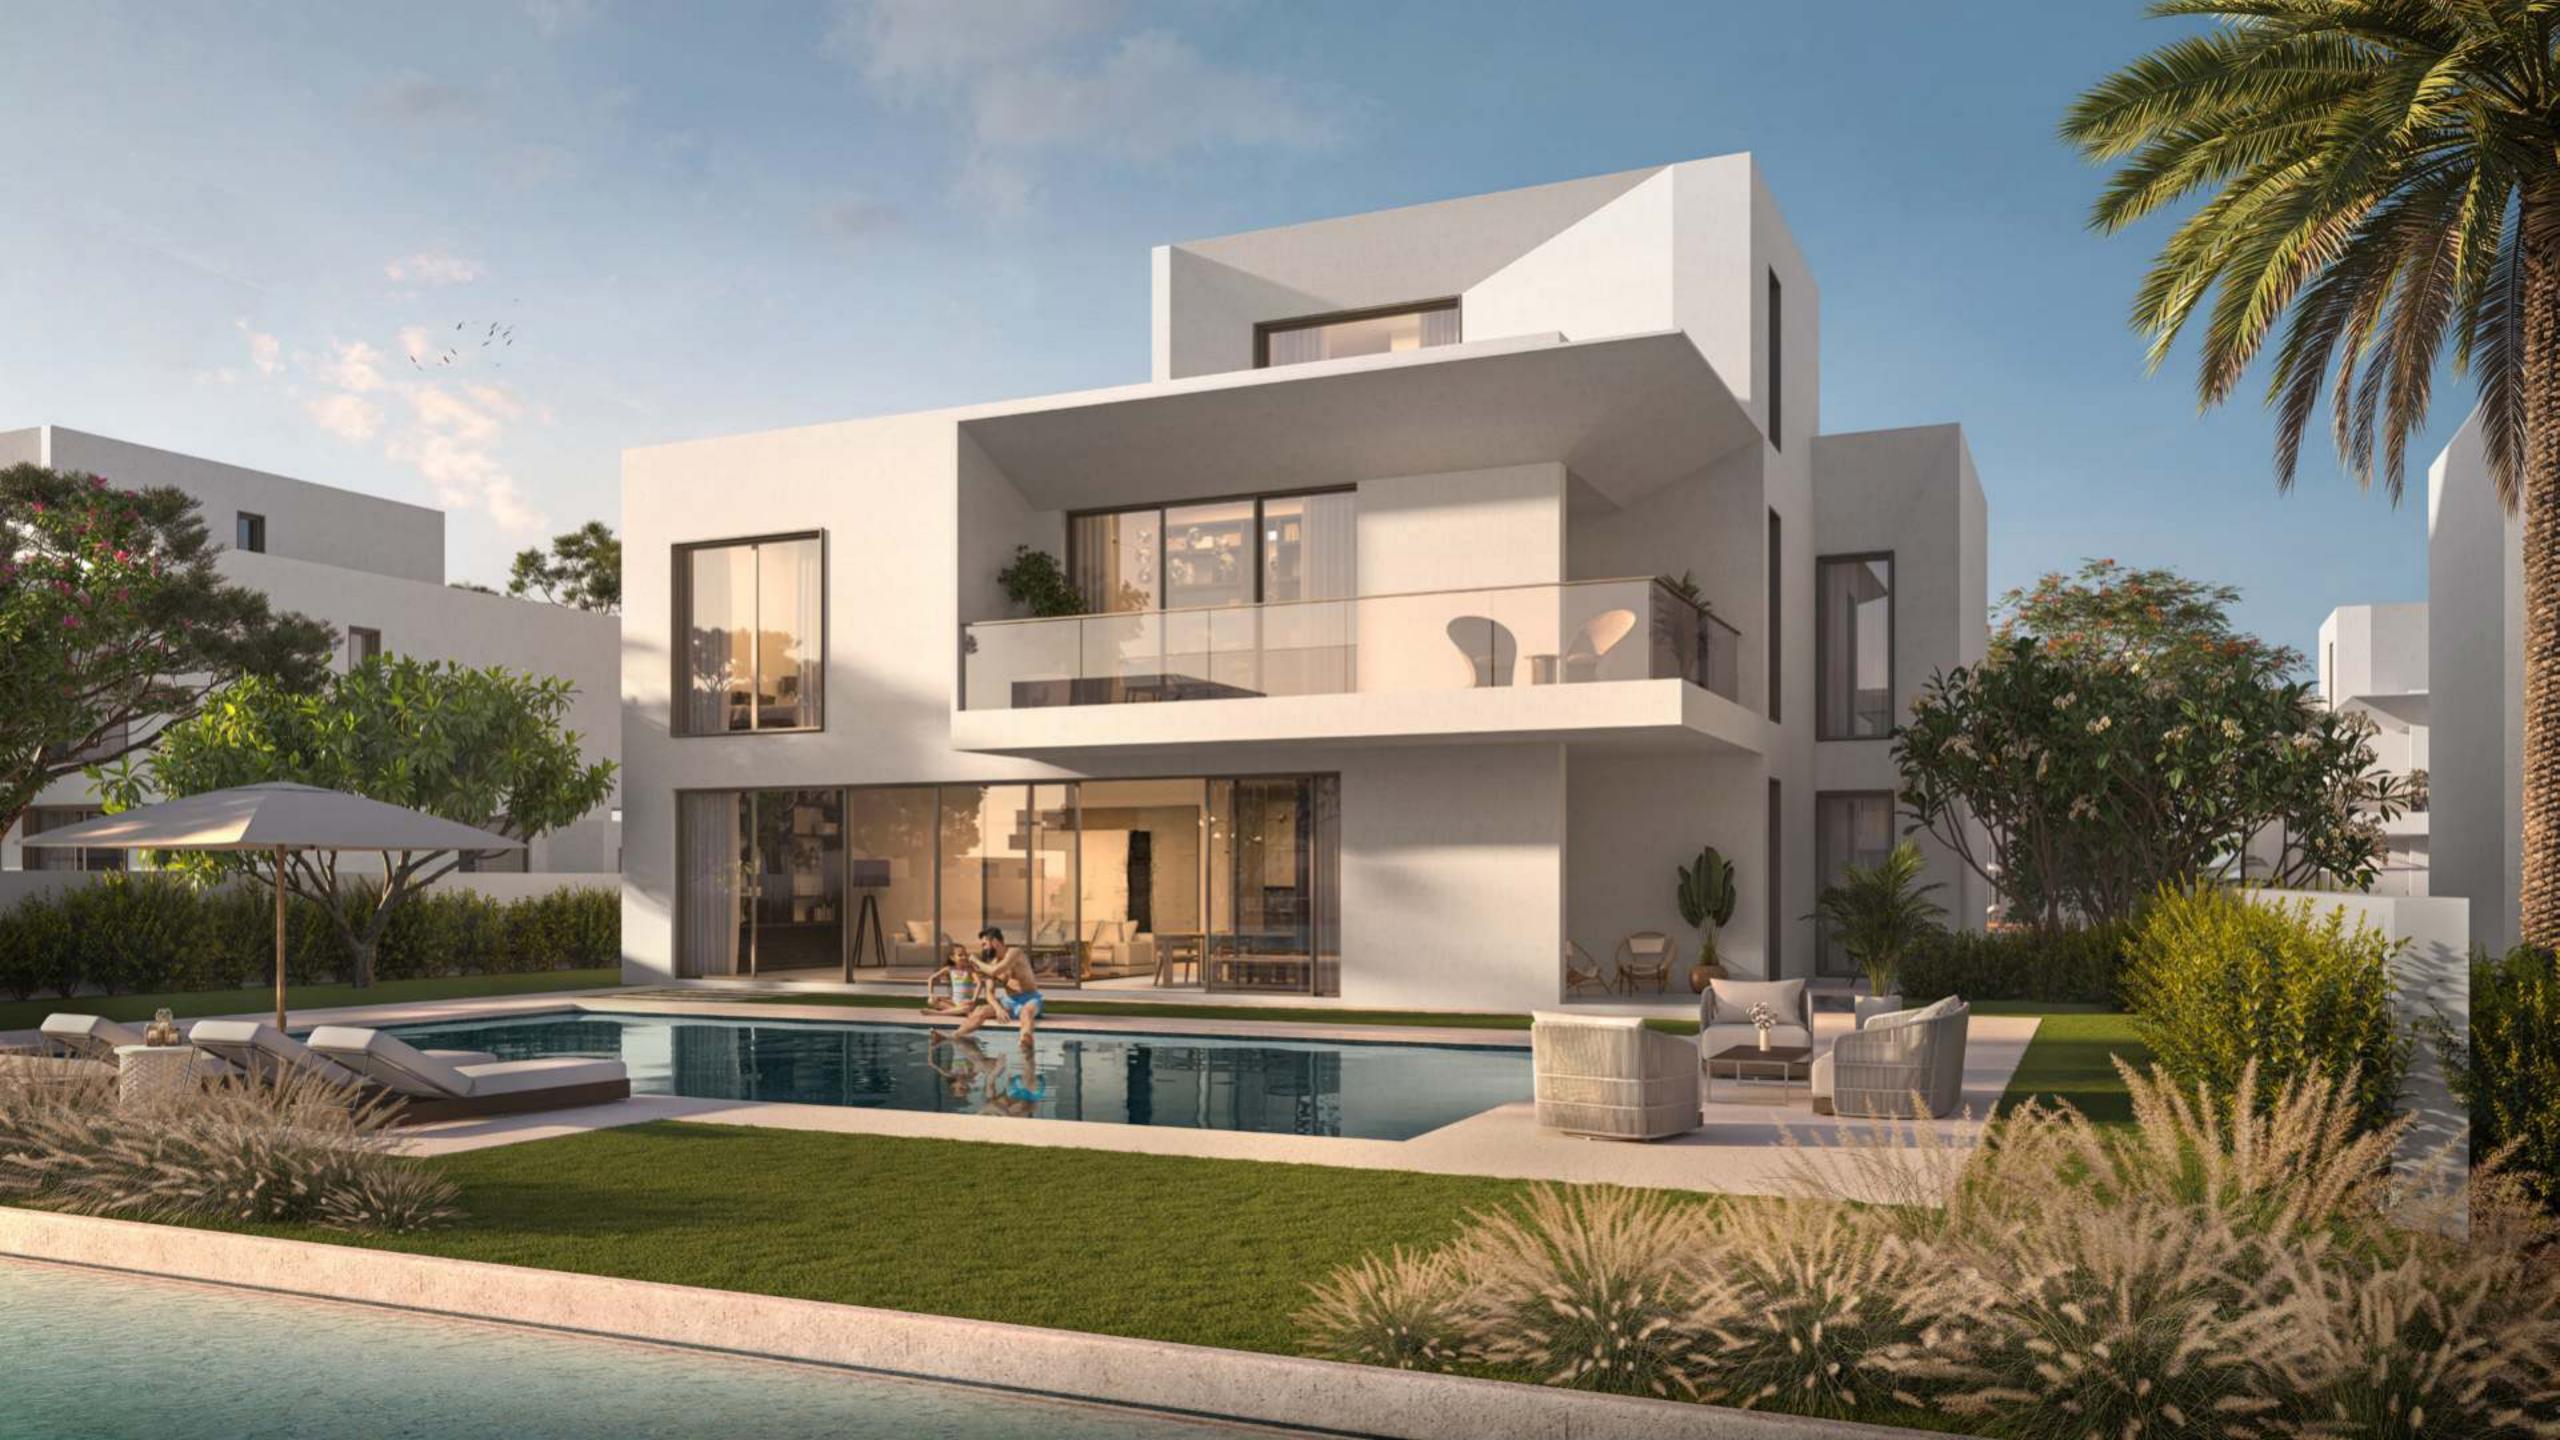

### A Place like No Other

The Oasis by Emaar is one of Dubai's most high- end developments, spanning 9.4 million square meters of awe-inspiring magnificence, including 7,000 residences, expansive plots, panoramic vistas, crystal-clear water, and verdant parks.

Choose from a curated selection of luxury homes ranging in size from three to six bedrooms, all of which have been exquisitely designed to meet your every need and desire.

### Bright, Peaceful Open Spaces

Luxury permeates every aspect of the Oasis by Emaar, from the privacy and peacefulness of the lagoons to the undisturbed views from your sundeck, balcony, rooftop, or bedroom window.

### A Gateway to Your Perfect, Harmonious Living

The Oasis by Emaar offers luxury townhouses, villas, mansions, and super-mansions. Spacious living areas and expansive terraces create visual continuity between inside and outside. Each home features welcoming entryways and ample interiors, and opens onto private gardens that lead to the nearby water canals.