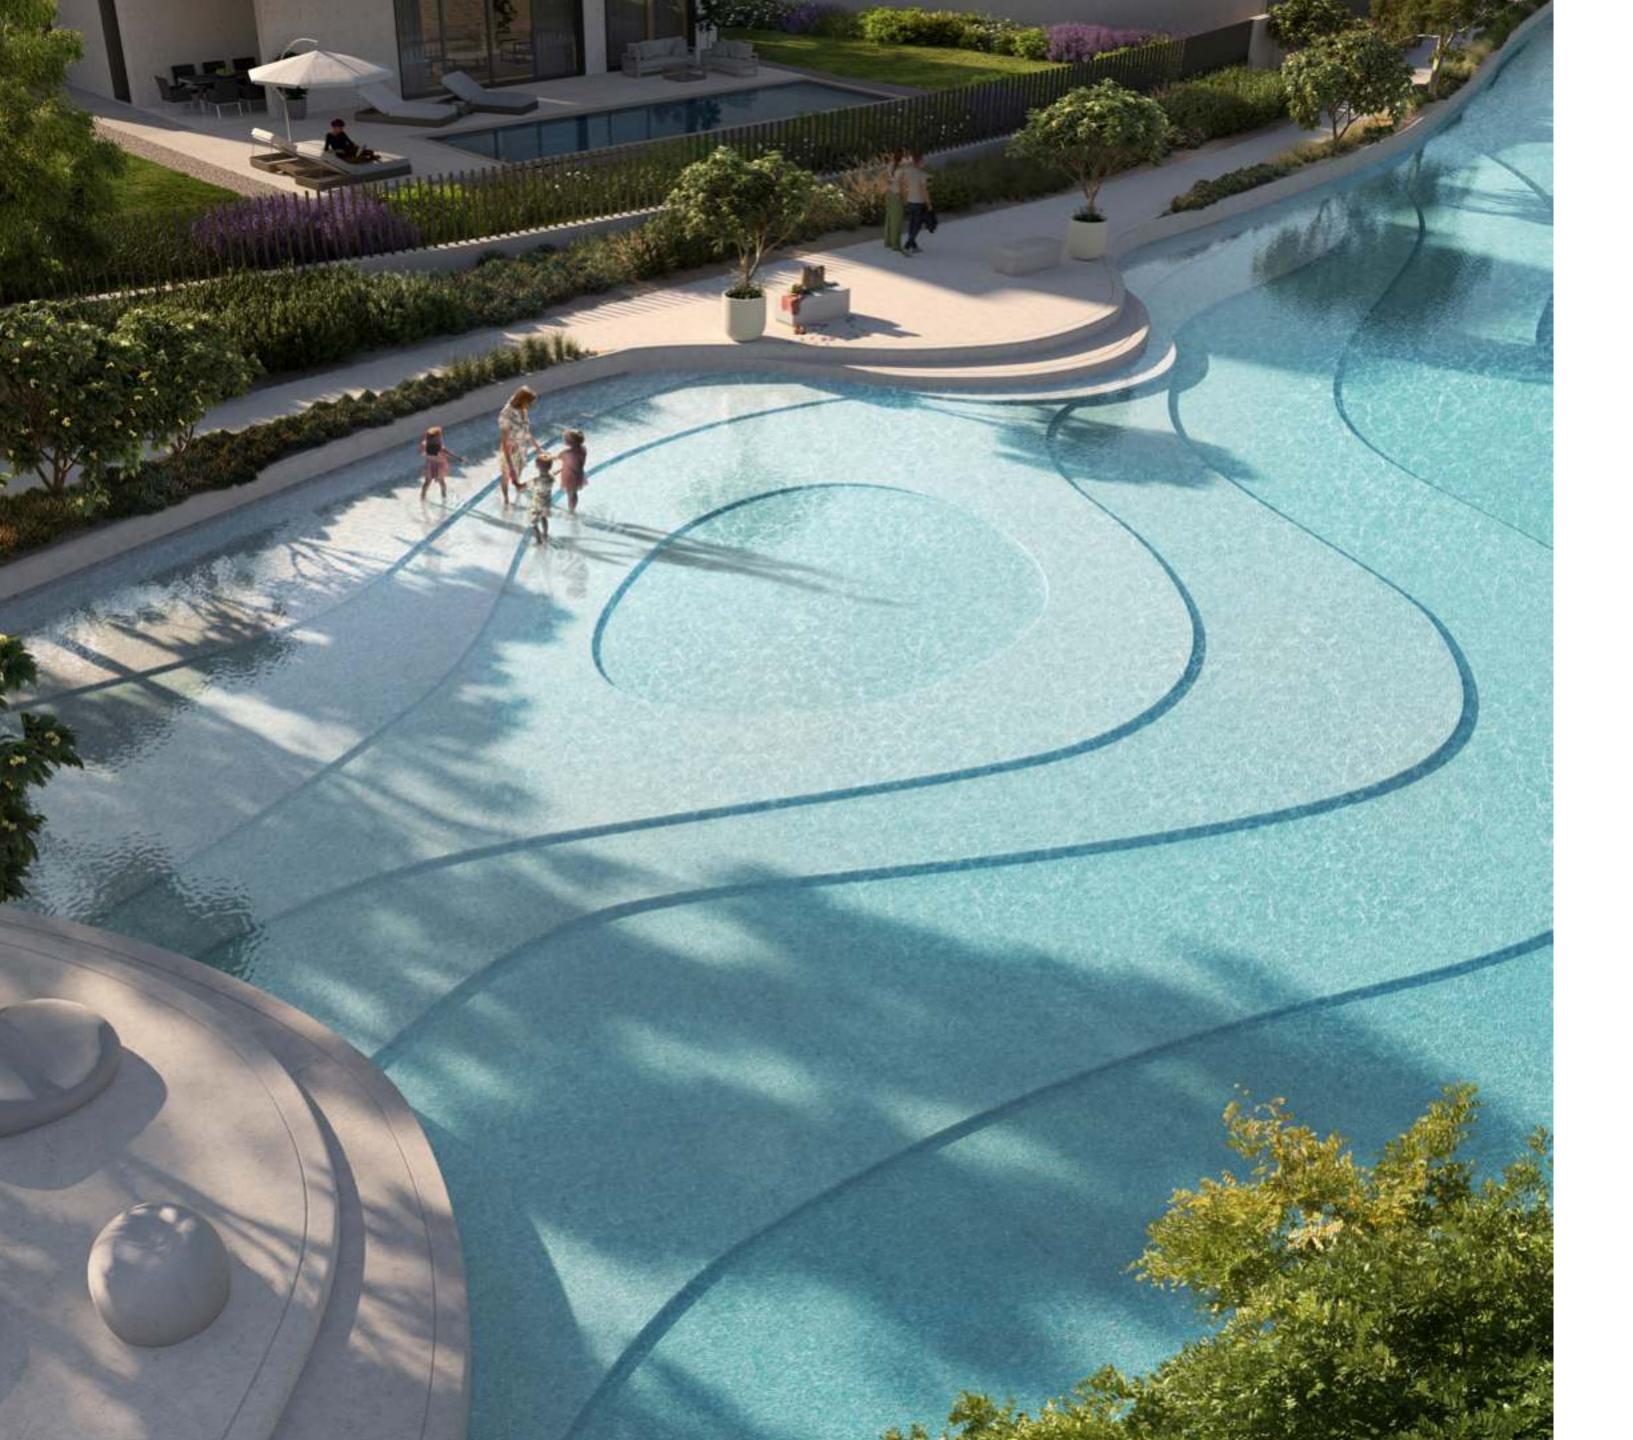

### A Place like No Other

The Oasis by Emaar is one of Dubai's most high- end developments, spanning 9.4 million square meters of awe-inspiring magnificence, including 7,000 residences, expansive plots, panoramic vistas, crystal-clear water, and verdant parks.

## Engage Your Spirit and Your Senses

Immerse yourself in nature, cycling along a lush, green path, jogging among the trees, and embracing your inner peace with sunrise yoga.

Relax on the nearby beach, stay fit in the ultramodern gym, and engage in tennis matches on modern courts. Rejuvenate your body with laps in the infinity pool and indulge in invigorating water activities in endless azure lagoons.

### Amenities

Community Parks & Playgrounds

Pocket Parks

Wellness and Spa Facilities

Sports and Fitness Facilities

Outdoor Tracks for Jogging and Cycling

Swimming Pools

Beaches