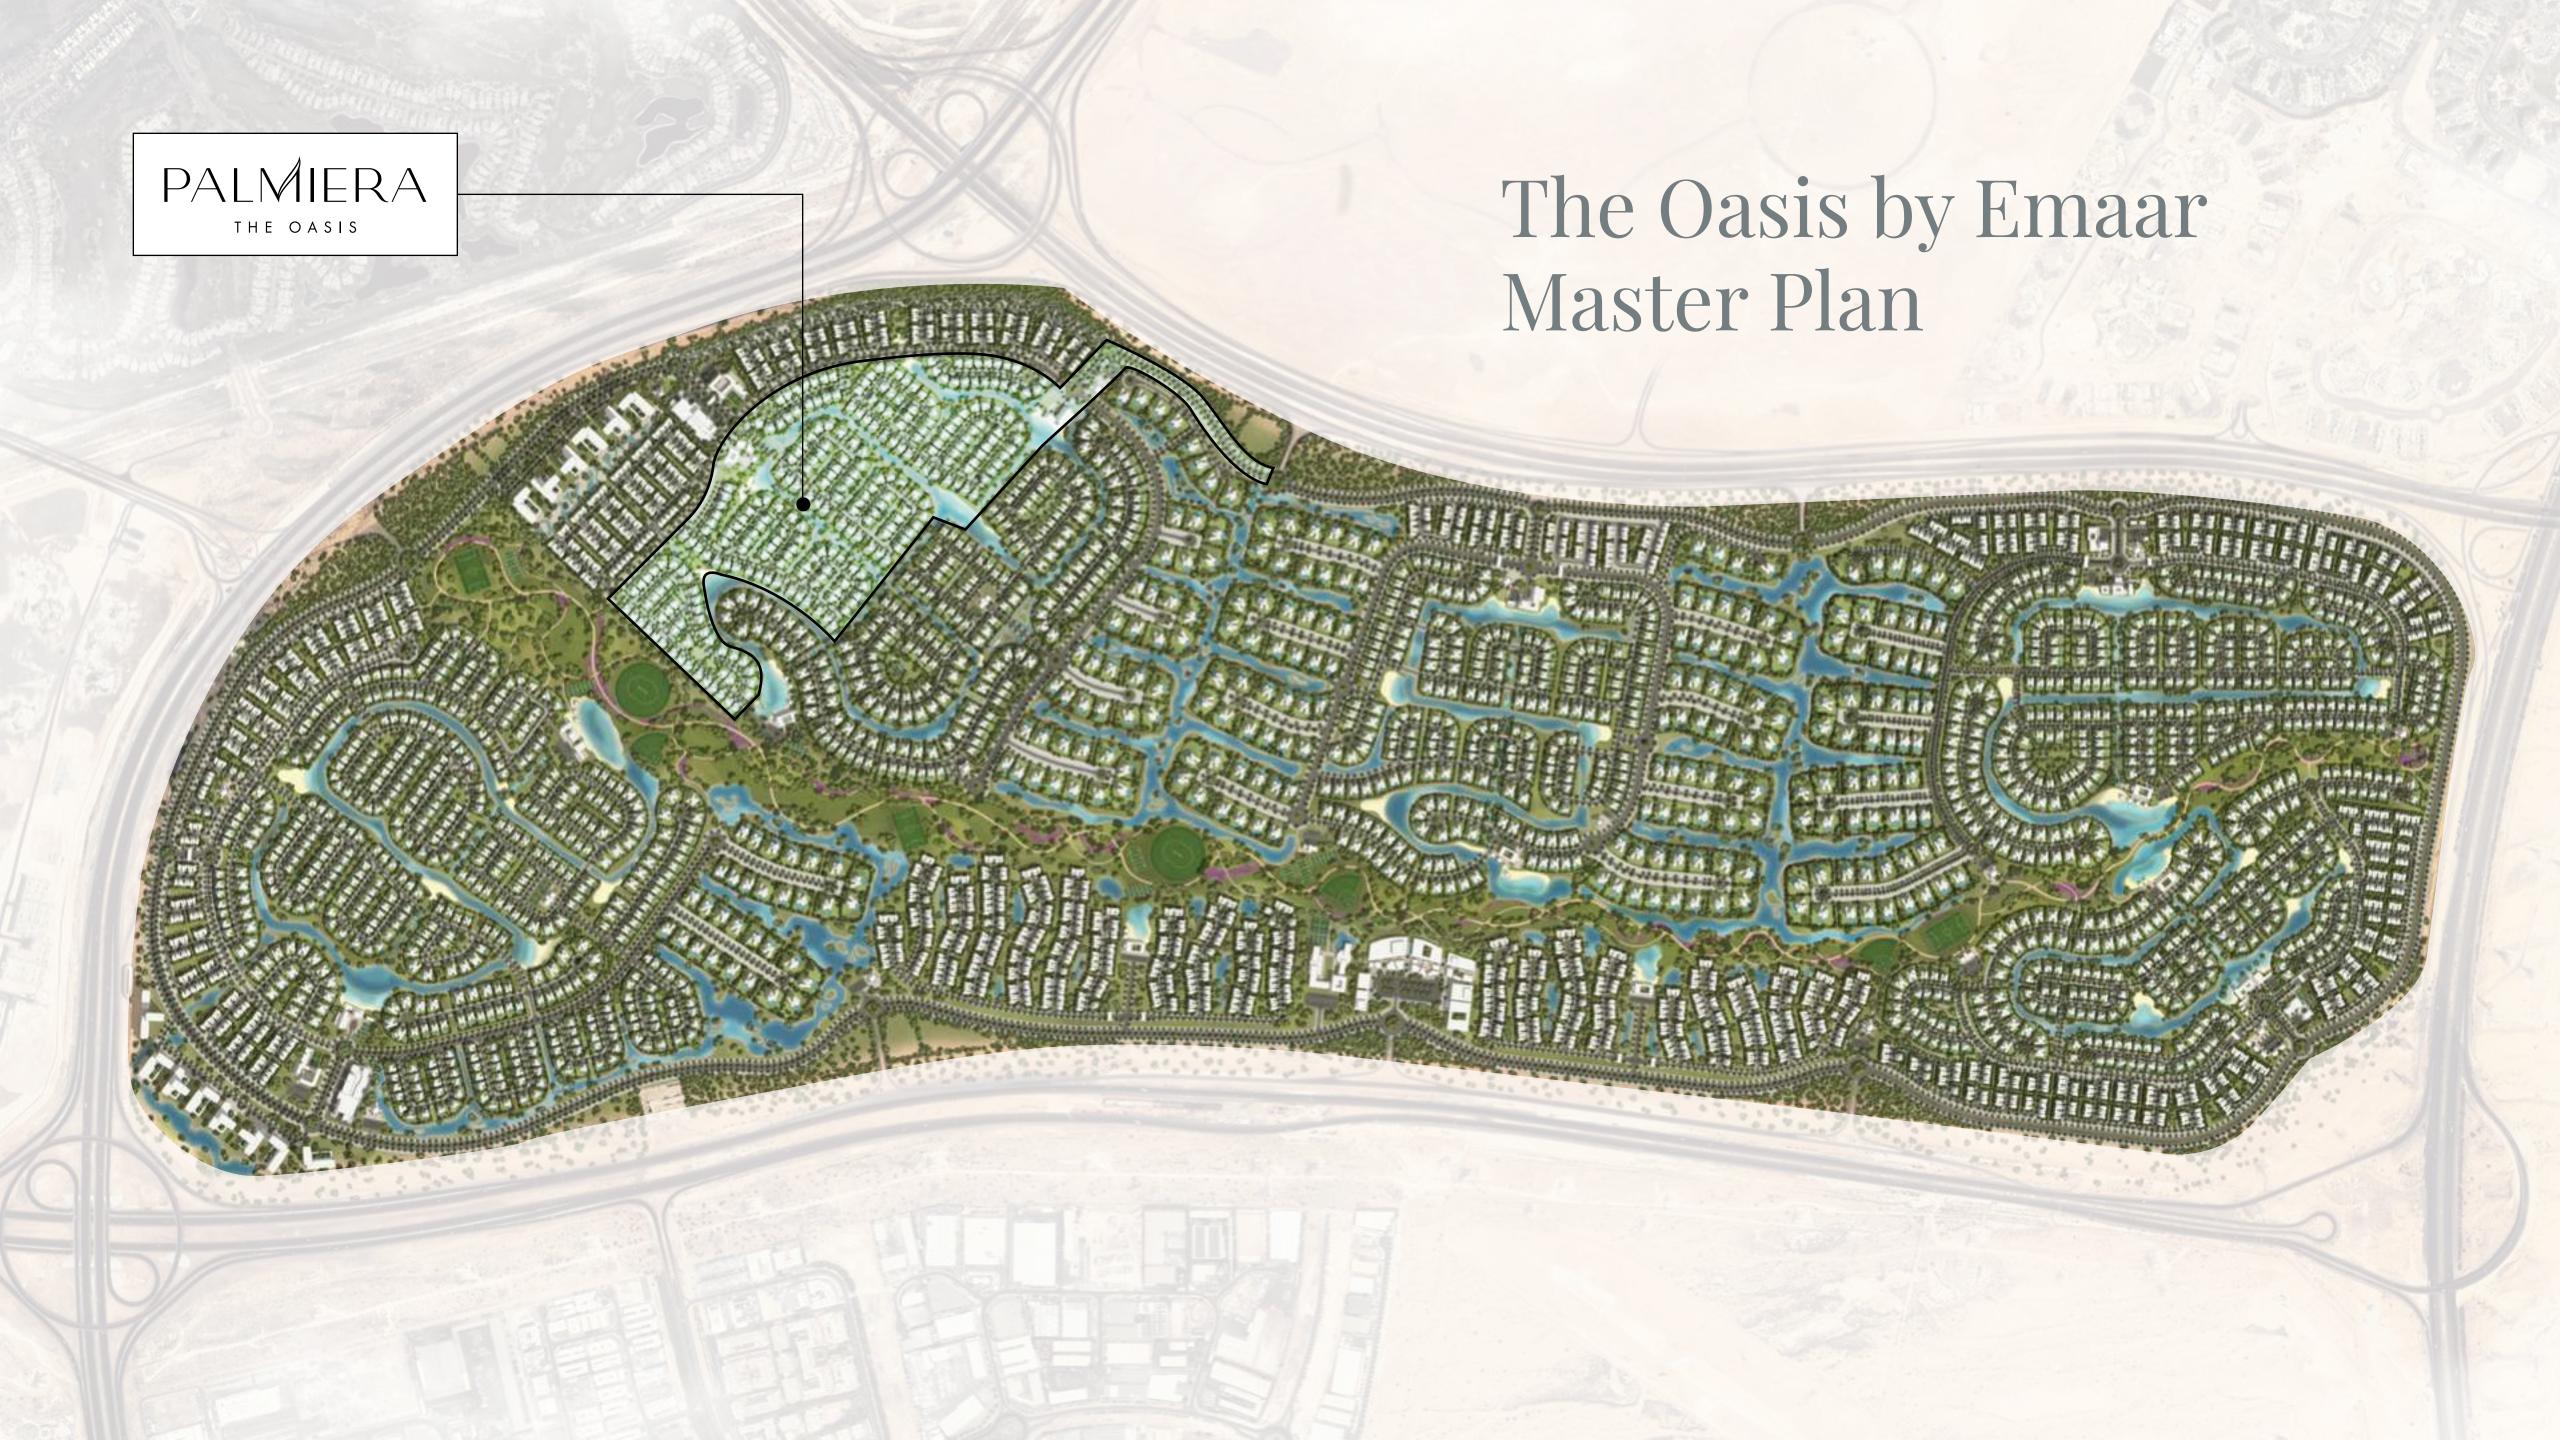

### A Place like No Other

The Oasis by Emaar is one of Dubai's most high- end developments, spanning 9.4 million square meters of awe-inspiring magnificence, including 7,000 residences, expansive plots, panoramic vistas, crystal-clear water, and verdant parks.

### Serene Waterfront Living Where Luxury and Nature Unite

A picturesque landscape adorned with interconnected waterways, where gentle streams wind through the heart of the community, Palmiera at The Oasis presents a mesmerizing tapestry of water elements, creating an enchanting ambiance that captivates the senses. From the moment you step outside your villa, you'll be greeted by the soothing sight and sound of flowing water, inviting you to relax and rejuvenate in the lap of nature