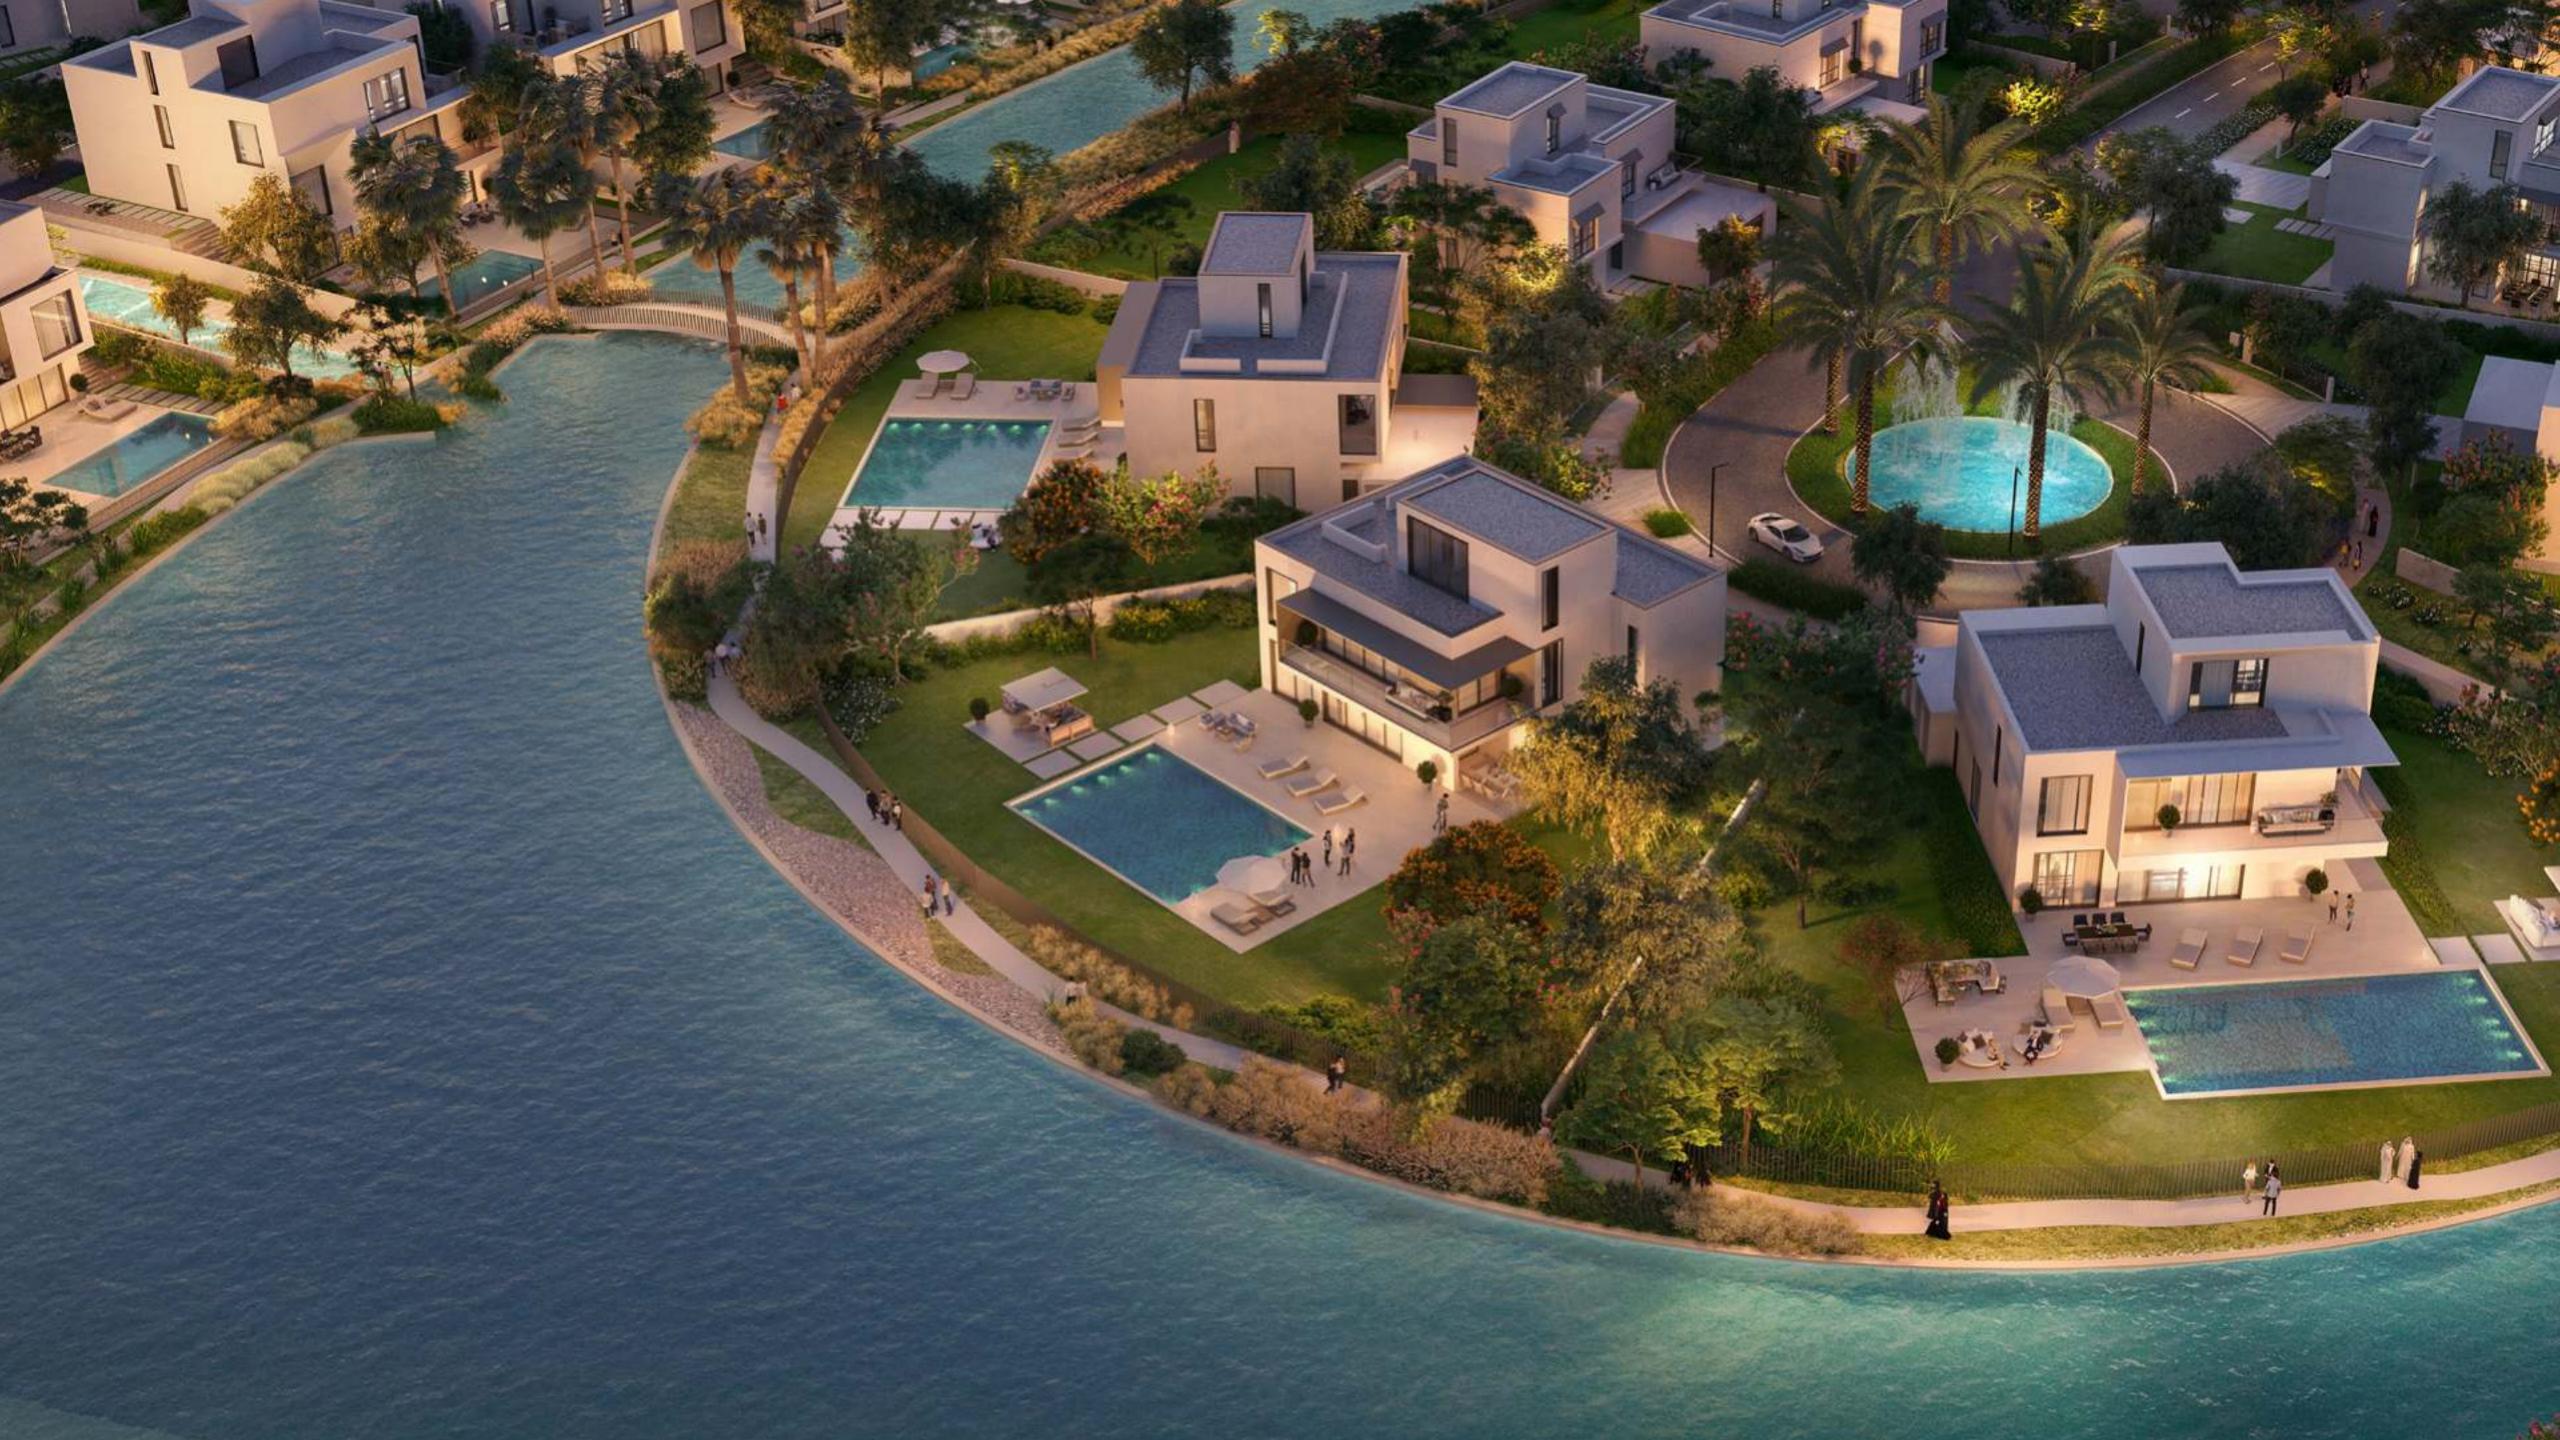

### A Place like No Other

The Oasis by Emaar is one of Dubai's most high- end developments, spanning 9.4 million square meters of awe-inspiring magnificence, including 7,000 residences, expansive plots, panoramic vistas, crystal-clear water, and verdant parks.

### Bright, Peaceful Open Spaces

Luxury permeates every aspect of the Oasis by Emaar, from the privacy and peacefulness of the lagoons to the undisturbed views from your sundeck, balcony, rooftop, or bedroom window.

The surrounding waterways serve as dramatic focal points, while verandas and sundecks are positioned to accommodate varying moods and times.

Enhancing the inherent character of each living space, palm trees, flowers, and plants are woven through the landscape to exude the unmistakable feel of Dubai while celebrating the beauty and tranquility of greenery and water—a true oasis in the desert.

### A Gateway to Your Perfect, Harmonious Living

The Oasis by Emaar offers luxury townhouses, villas, mansions, and super-mansions. Spacious living areas and expansive terraces create visual continuity between inside and outside. Each home features welcoming entryways and ample interiors, and opens onto private gardens that lead to the nearby water canals.