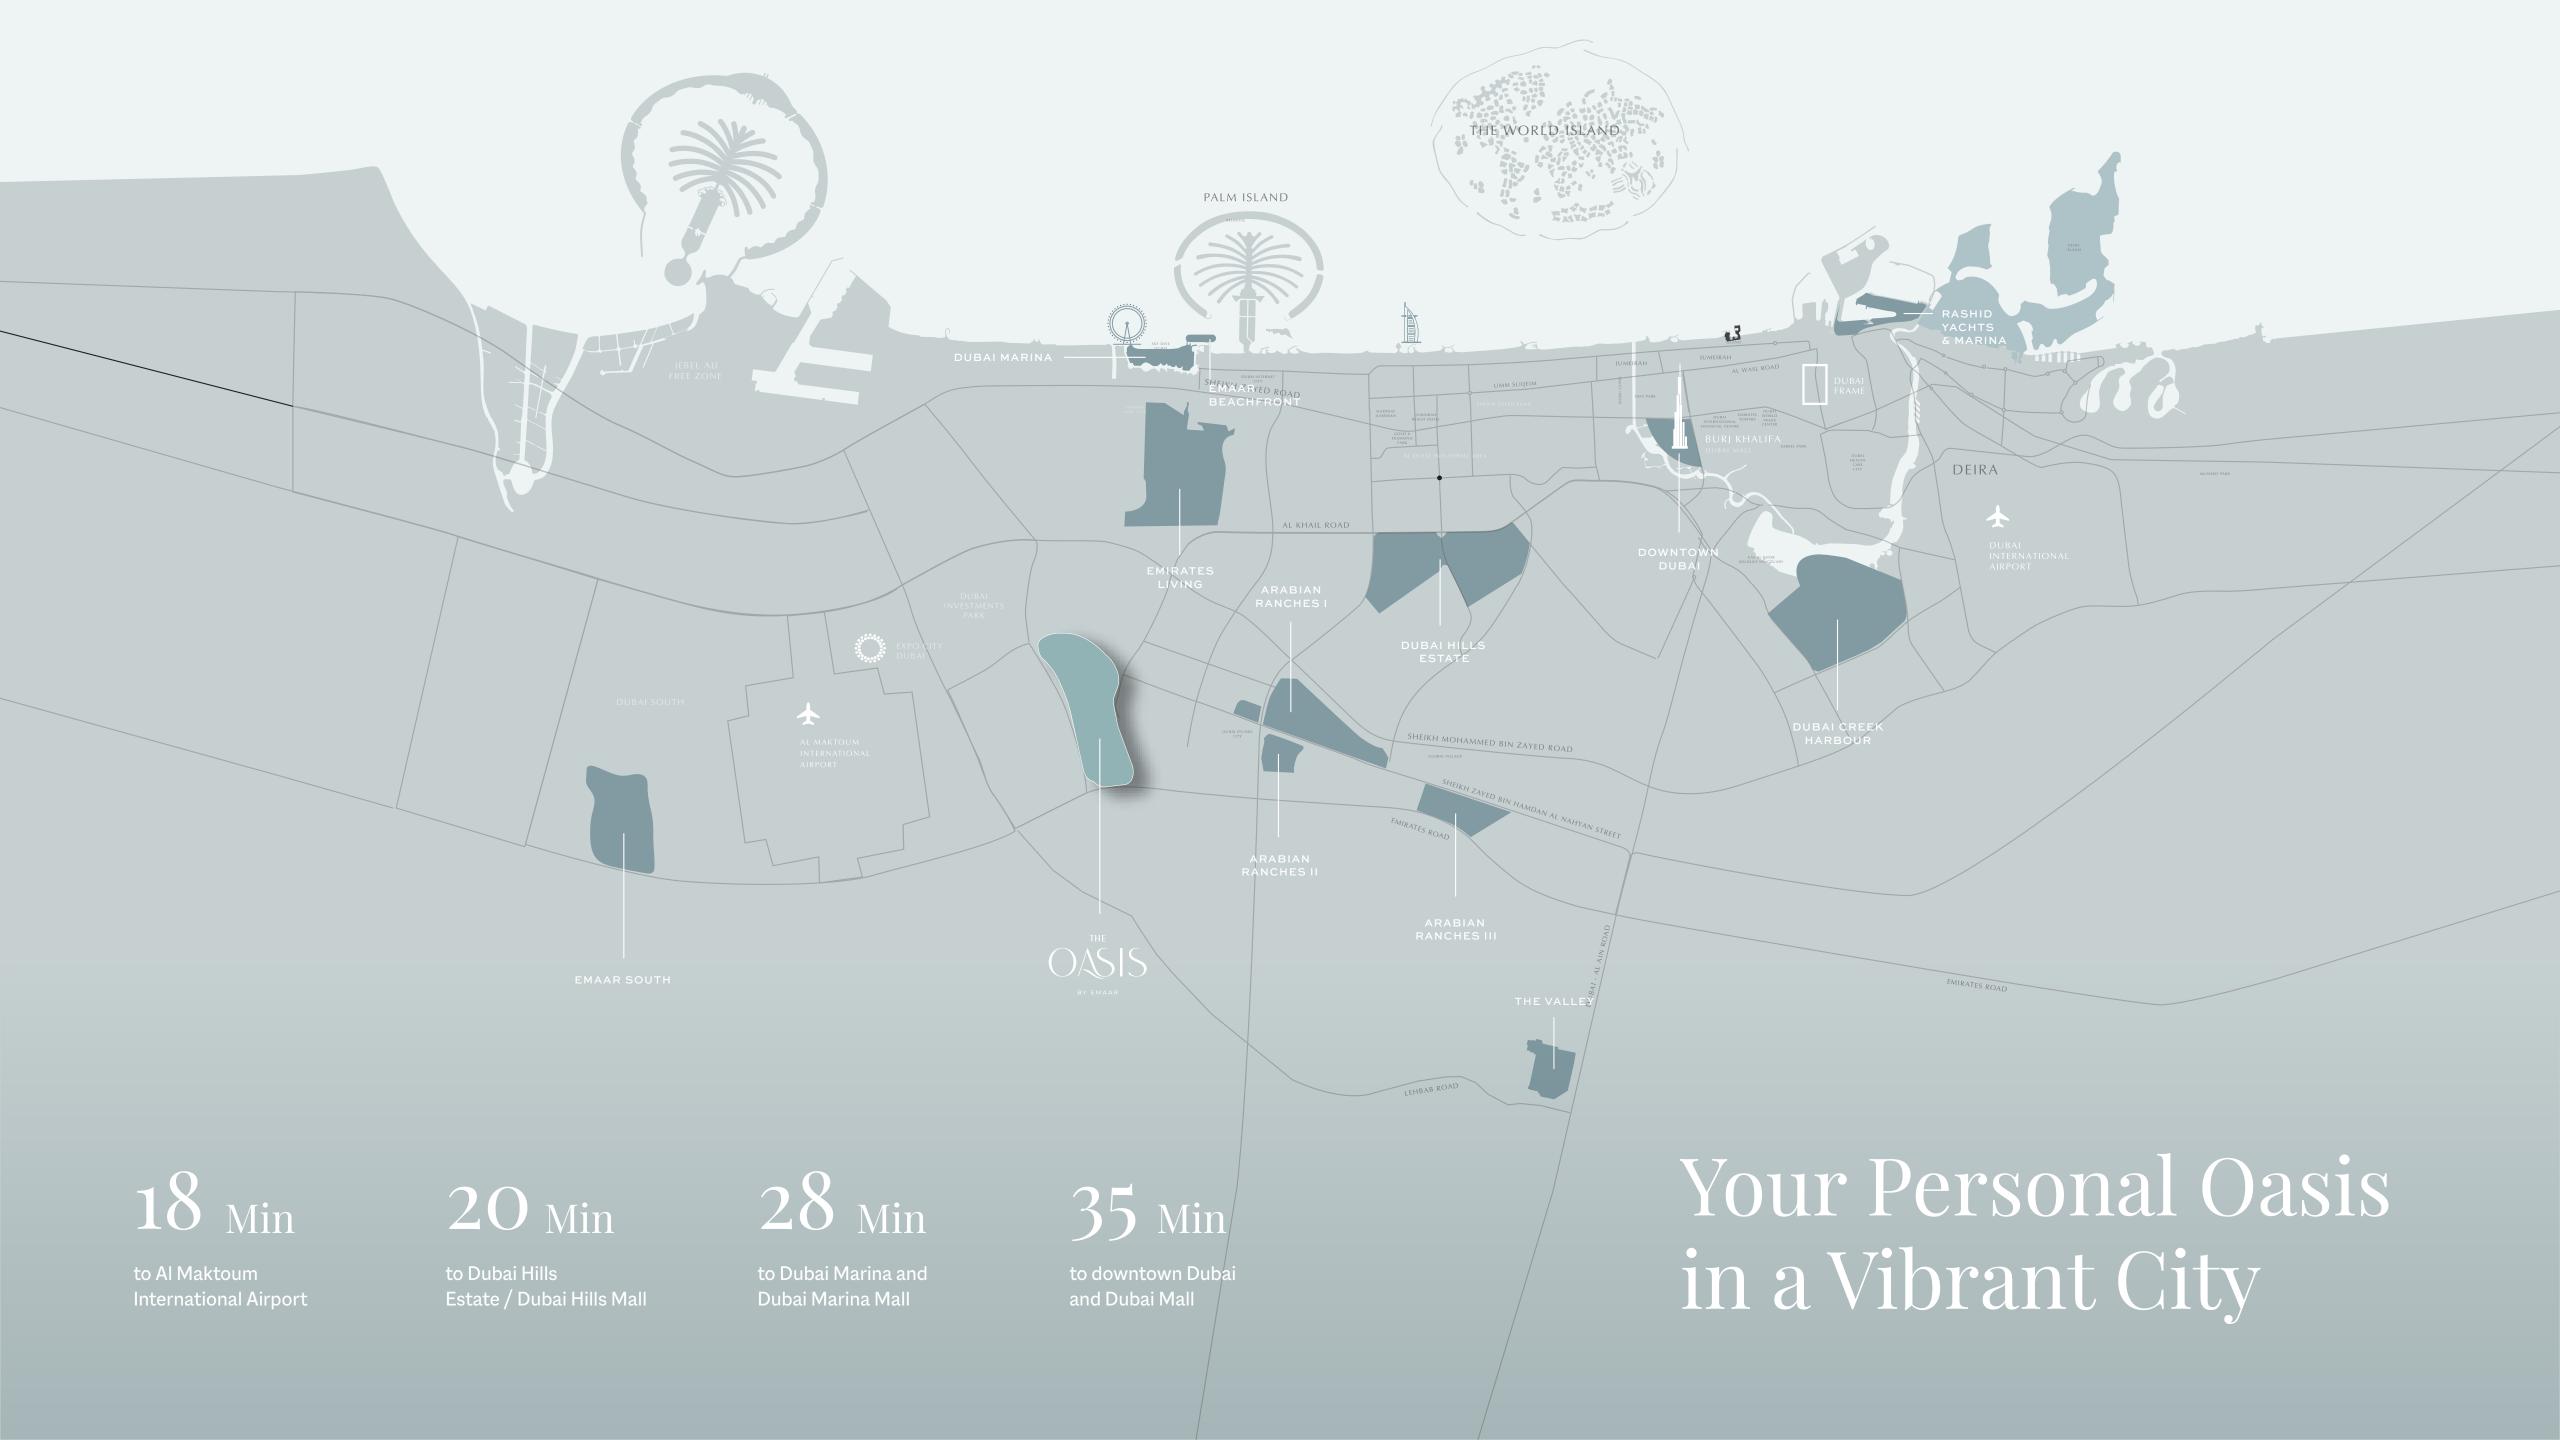

### A Place like No Other

The Oasis by Emaar is one of Dubai's most high- end developments, spanning 9.4 million square meters of awe-inspiring magnificence, including 7,000 residences, expansive plots, panoramic vistas, crystal-clear water, and verdant parks.