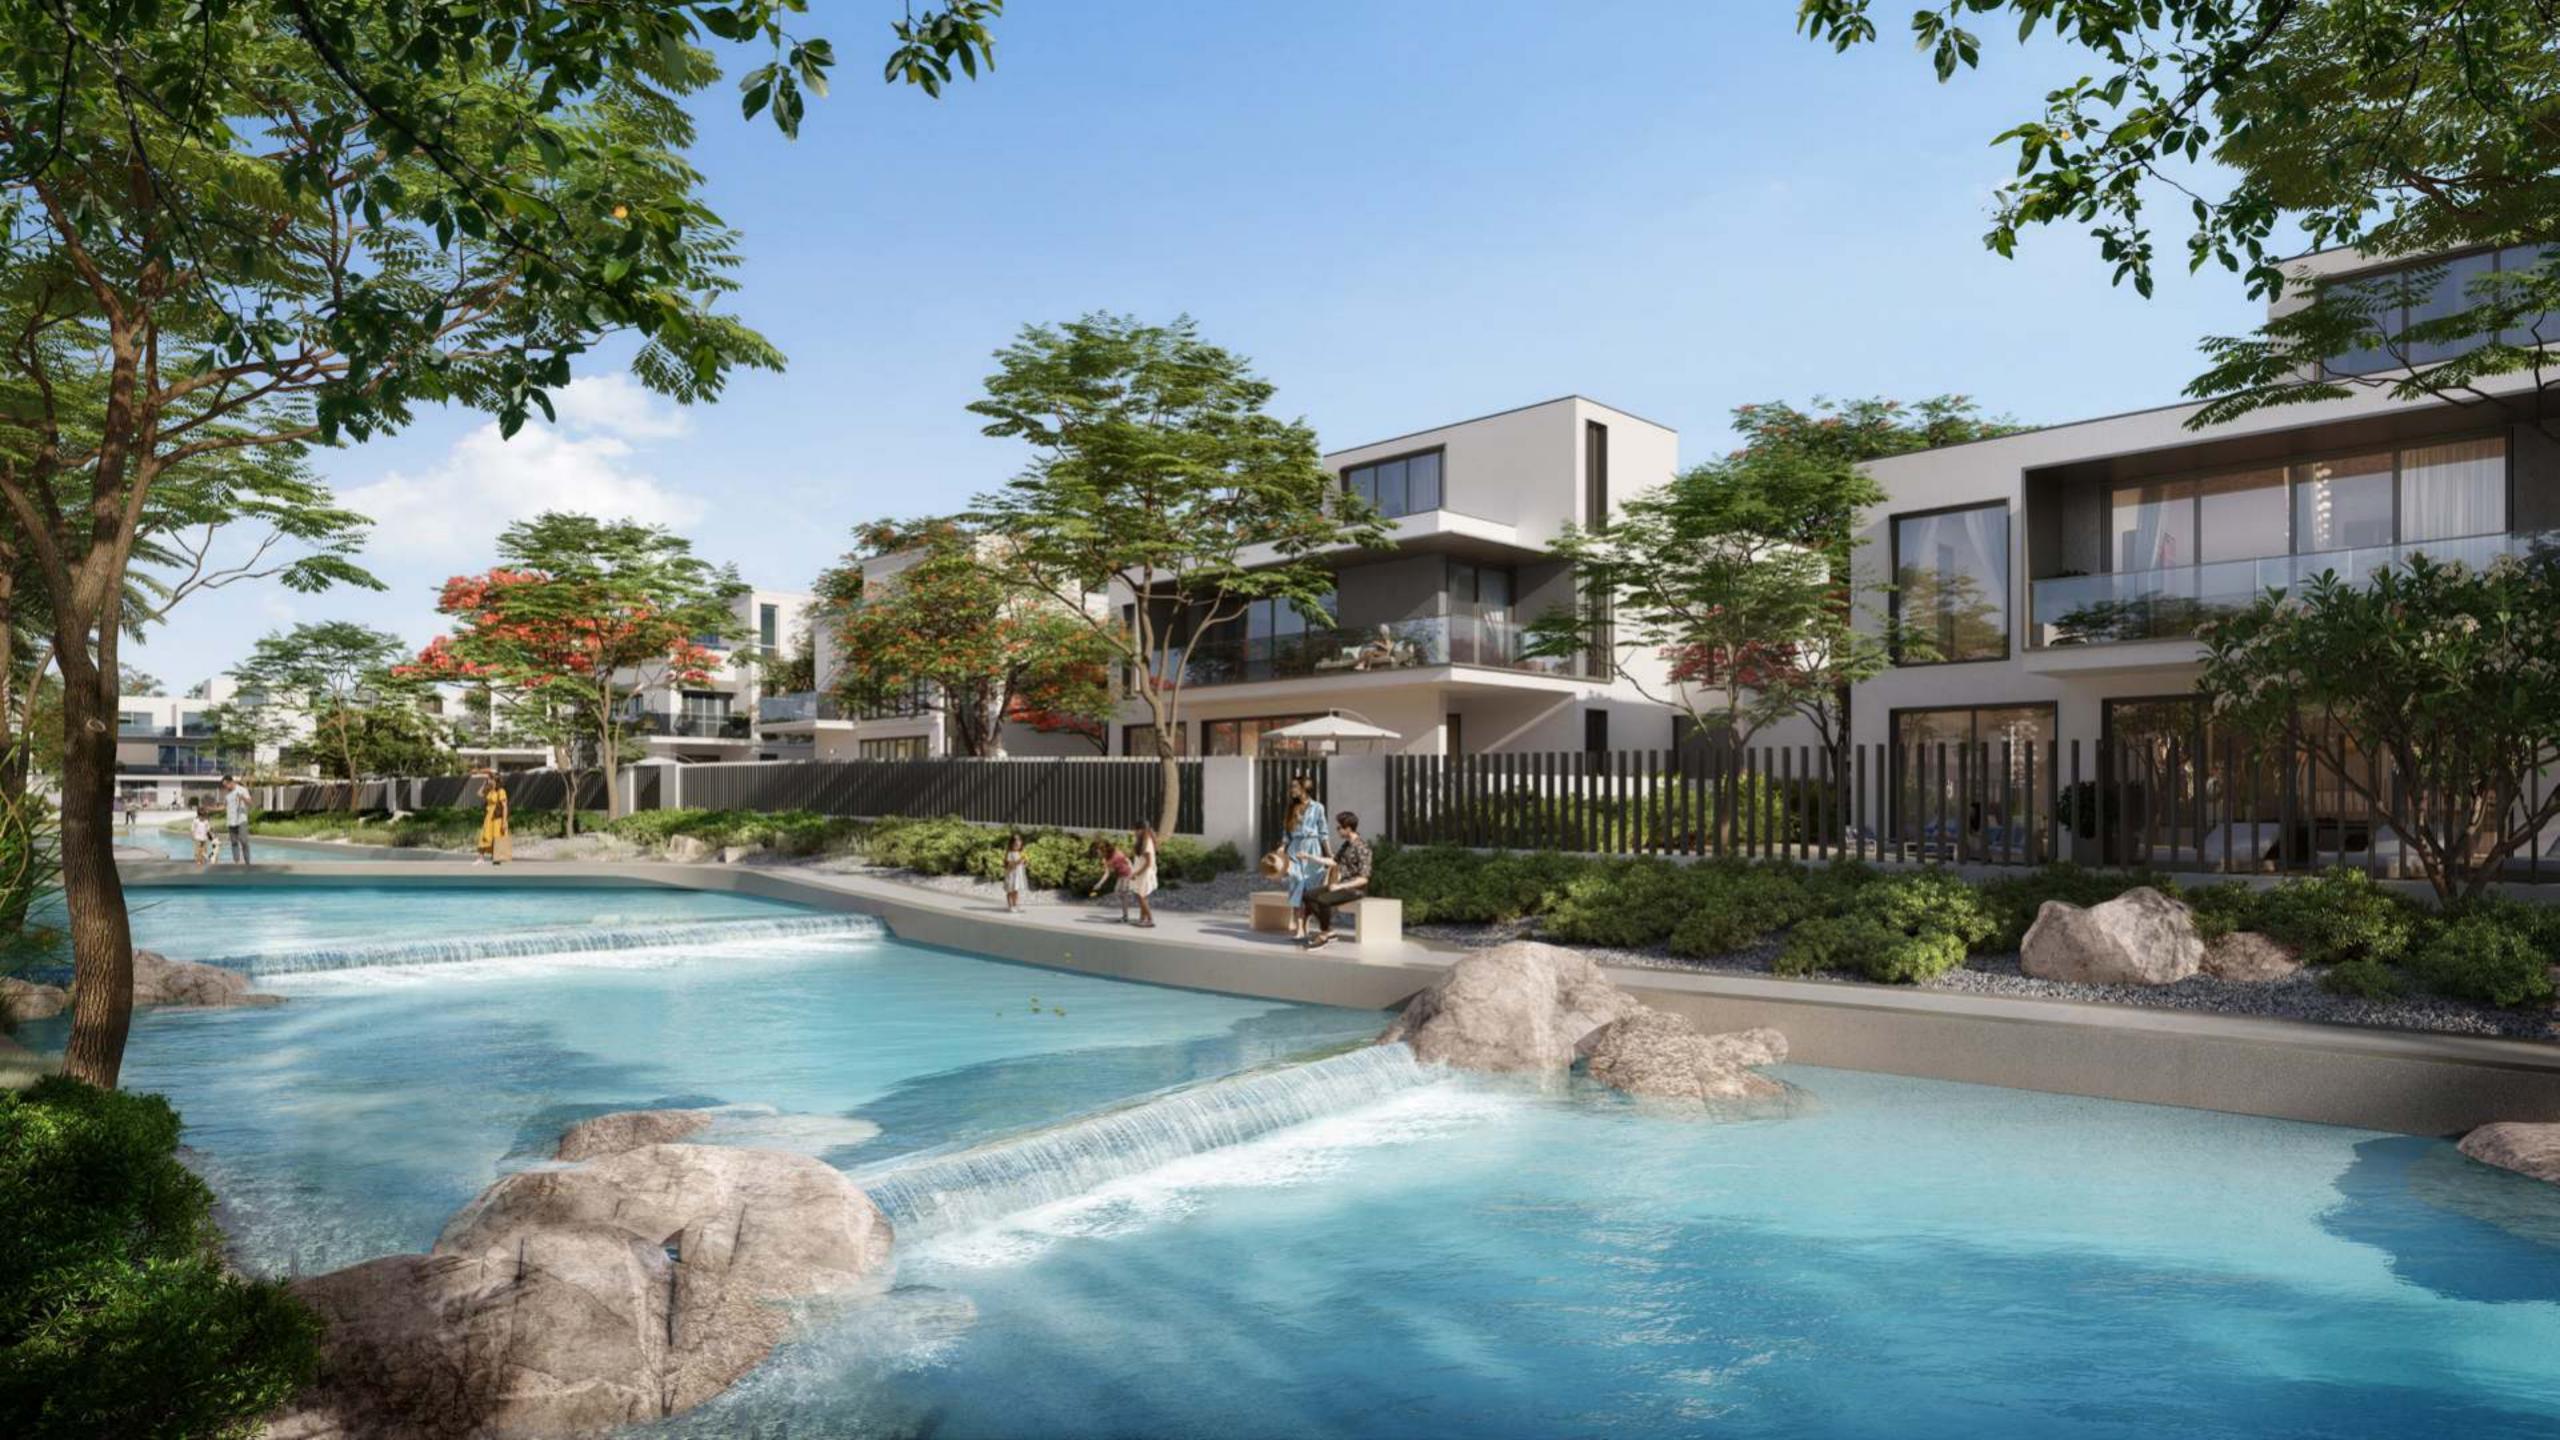

# Distinctive Beauty in Every Direction

At The Oasis, interiors and exteriors blend with landscape, light, and space. Glass, stone, steel, and wood harmonize to create a style that is both graceful and enduring.

The surrounding waterways serve as dramatic focal points, while verandas and sundecks are positioned to accommodate varying moods and times.

Enhancing the inherent character of each living space, palm trees, flowers, and plants are woven through the landscape to exude the unmistakable feel of Dubai while celebrating the beauty and tranquility of greenery and water—a true oasis in the desert.

### A Gateway to Your Perfect, Harmonious Living

The Oasis by Emaar offers luxury townhouses, villas, mansions, and super-mansions. Spacious living areas and expansive terraces create visual continuity between inside and outside. Each home features welcoming entryways and ample interiors, and opens onto private gardens that lead to the nearby water canals.