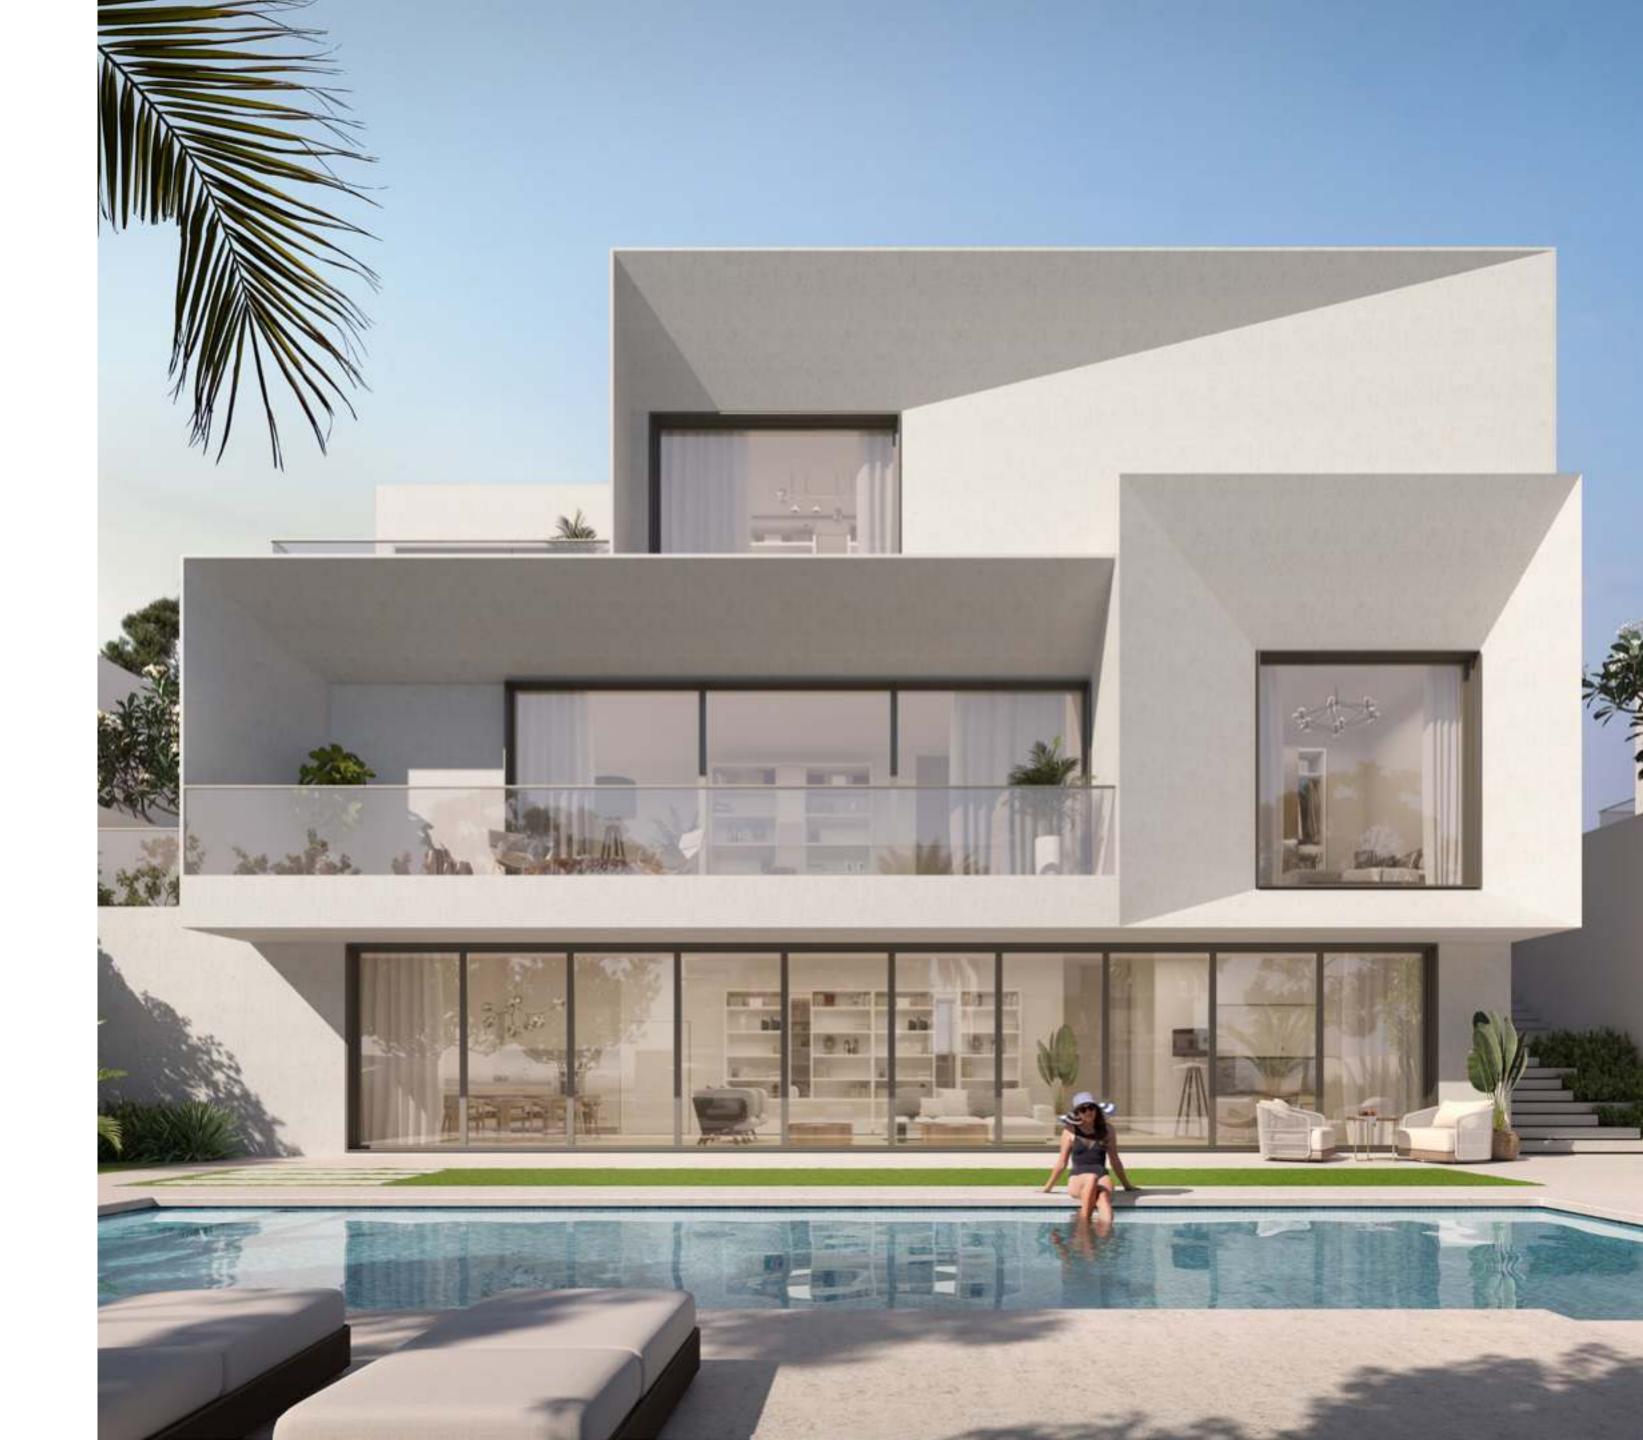

# Thoughtfully Designed Residences

The residential units at Palmiera at The Oasis are a testament to exceptional design and a seamless integration with the natural environment. Comprising -4bedroom and -5bedroom villas, these homes are carefully crafted to prioritize comfort, well-being, and a deep connection to the stunning natural surroundings.

The exteriors are thoughtfully designed to maximize views of the water canals and public realm, allowing residents to immerse themselves in the beauty of their surroundings.

Each unit is complemented by comprehensive service requirements, including a driver's room annex, ensuring that every aspect of convenience and functionality is considered.

# Homes Designed with a Focus on Well-being

Step inside the residences at Palmiera at The Oasis, and you'll discover a world of refined luxury and thoughtful design. Each space is meticulously planned to optimize natural light and create a seamless connection with nature.

Efficient layouts maximize the views of the water canals and public realm, allowing residents to enjoy the scenic beauty from the comfort of their homes. The interiors are a reflection of modern elegance, combining highquality materials and finishes to create a sophisticated and inviting atmosphere.