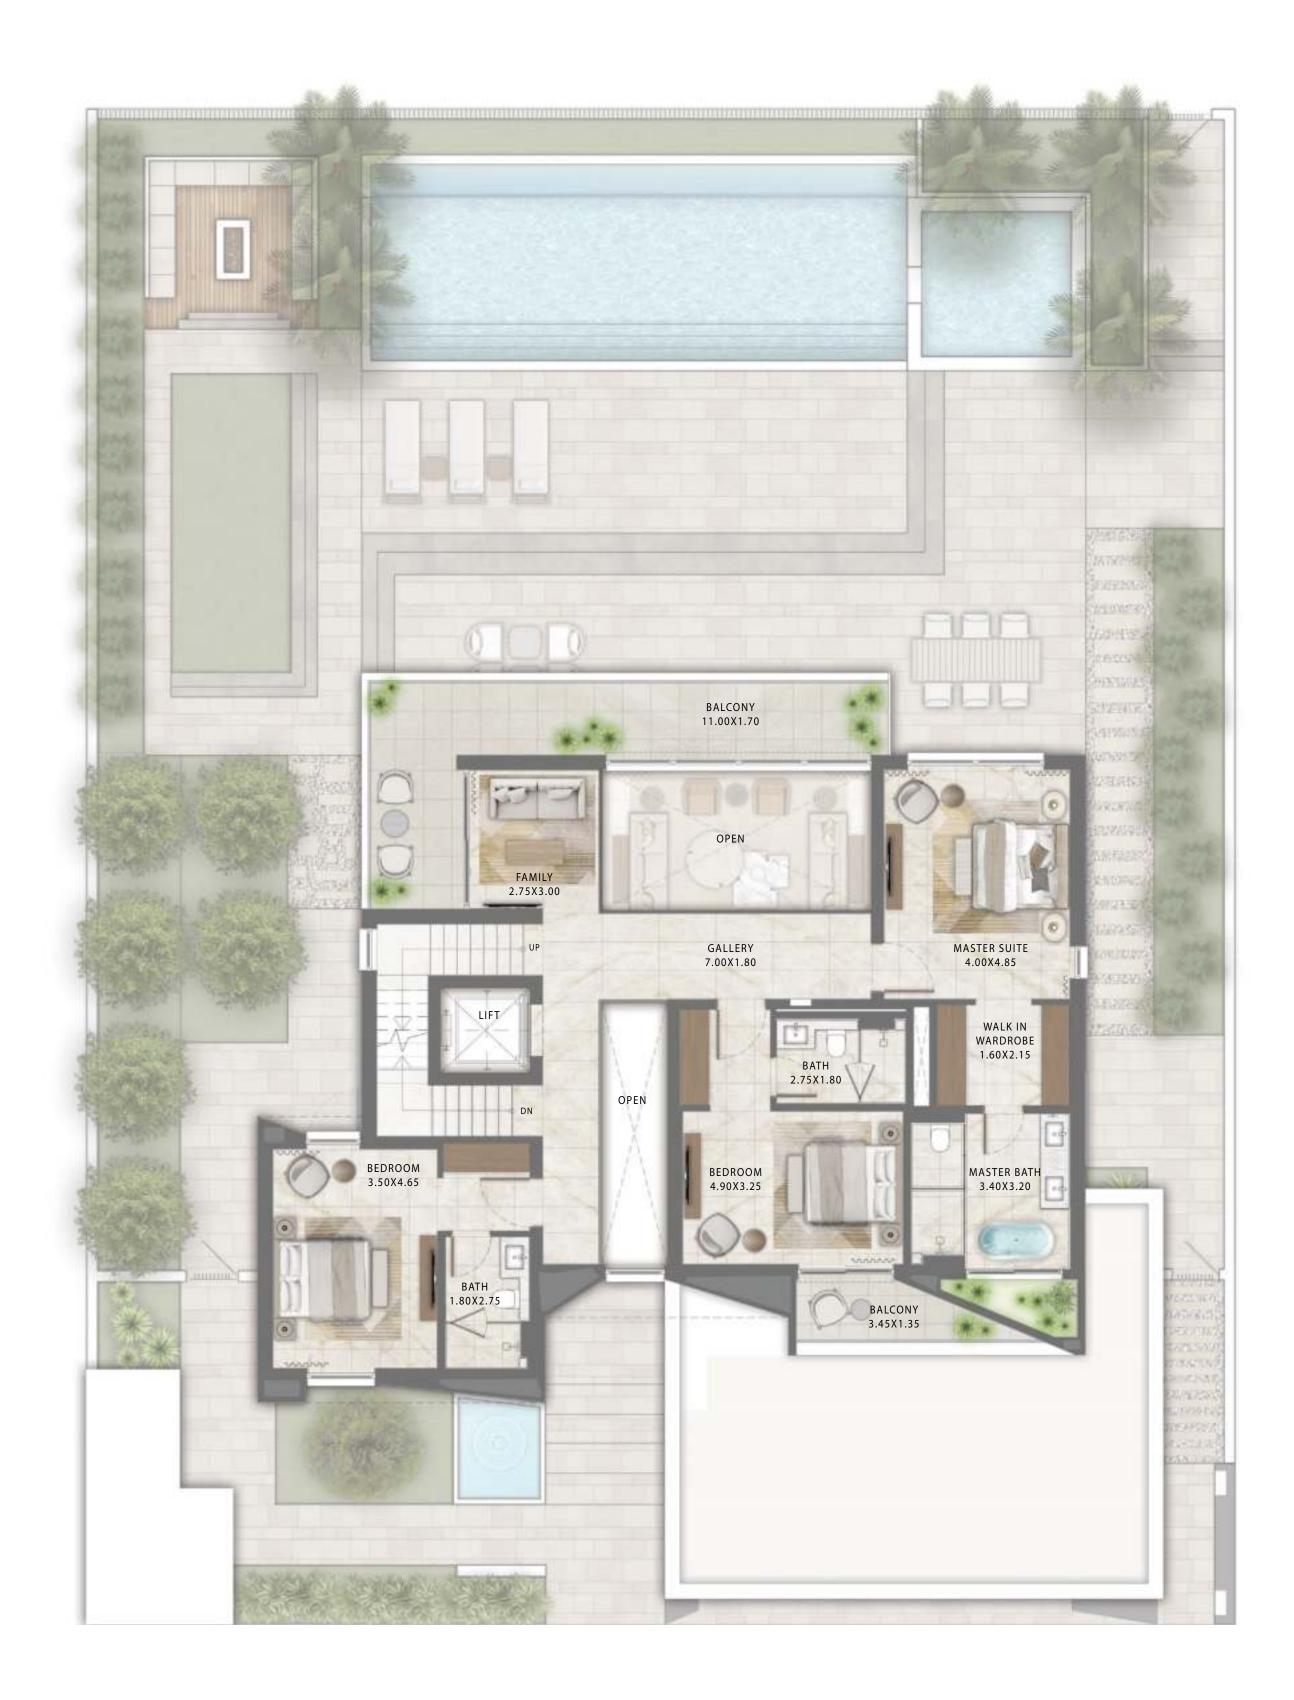

# THE OASIS

4 BEDROOM CLASSICAL

FLOORPLAN 1. All dimensions are in imperial and metric, and measured from finish to finish excluding construction to lerances. 2. All materials, dimensions, and drawings are approximate only. 3. Information is subject to change without notice, at developer's absolute discretion. 4. Actual area may vary from the stated area. 5. Drawings not to scale. 6. All images used are for illustrative purposes only and do not represent the actual size, features, specifications, fittings, and furnishings. 7. The developer reserves the right to make revisions / alterations, at it's absolute discretion, without any liability what so ever.

| GROUND FLOOR  | 1,998.97 | SQ.FT. | 185.71 | SQ.M. |
|---------------|----------|--------|--------|-------|
| FIRST FLOOR   | 1,675.19 | SQ.FT. | 155.63 | SQ.M. |
| SECOND FLOOR  | 520.11   | SQ.FT. | 48.32  | SQ.M. |
| TERRACE       | 958.96   | SQ.FT. | 89.09  | SQ.M. |
| CAR PORT AREA | 690.18   | SQ.FT. | 64.12  | SQ.M. |
| TOTAL AREA    | 5,843.40 | SQ.FT. | 542.87 | SQ.M. |