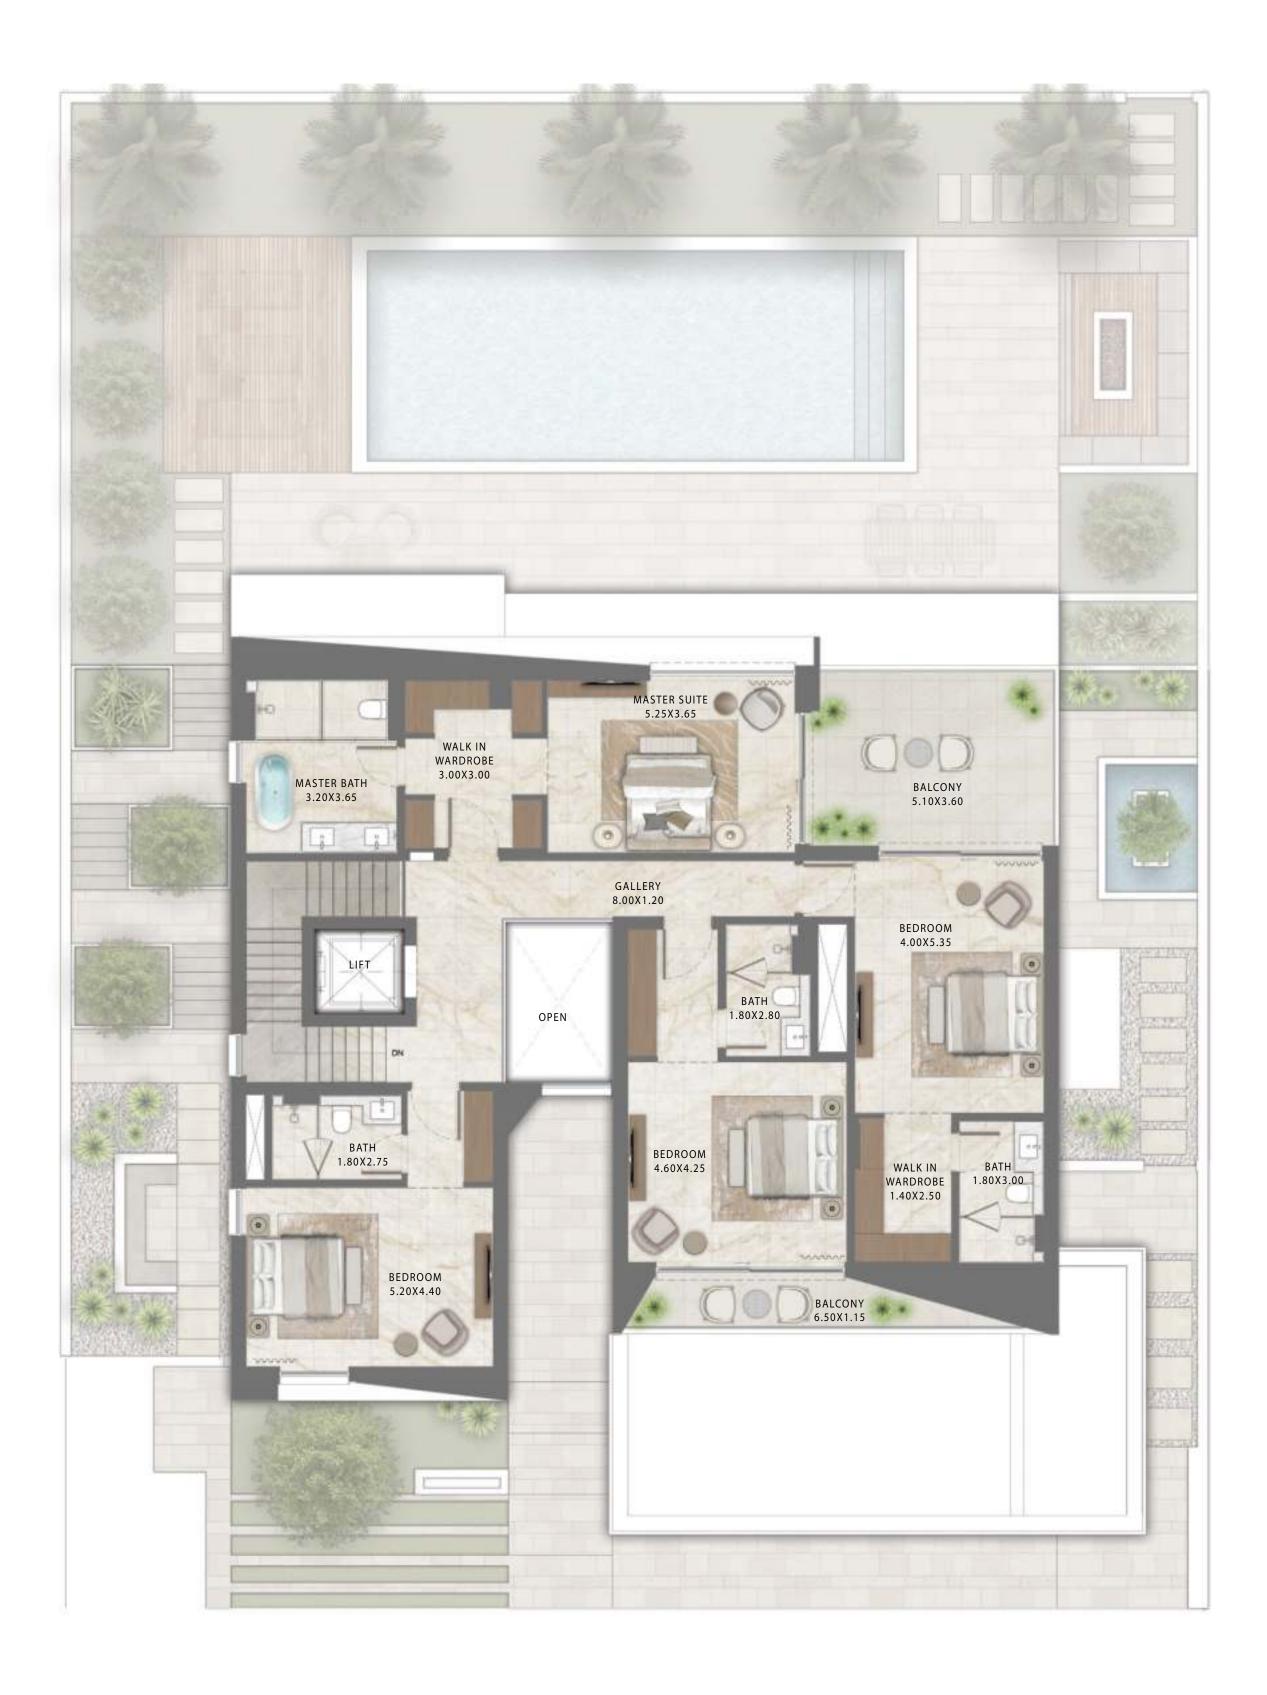

# GROUND FLOOR

KEY PLAN

FIRST FLOOR

4 BEDROOM CONTEMPORARY

FLOORPLAN 1. All dimensions are in imperial and metric, and measured from finish to finish excluding construction to lerances. 2. All materials, dimensions, and drawings are approximate only. 3. Information is subject to change without notice, at developer's absolute discretion. 4. Actual area may vary from the stated area. 5. Drawings not to scale. 6. All images used are for illustrative purposes only and do not represent the actual size, features, specifications, fittings, and furnishings. 7. The developer reserves the right to make revisions / alterations, at it's absolute discretion, without any liability what so ever.

| GROUND FLOOR  | 1983.57 | SQ.FT. | 184.28 | SQ.M. |
|---------------|---------|--------|--------|-------|
| FIRST FLOOR   | 1786.27 | SQ.FT. | 165.95 | SQ.M. |
| SECOND FLOOR  | 533.03  | SQ.FT. | 49.52  | SQ.M. |
| TERRACE       | 1280.91 | SQ.FT. | 119.00 | SQ.M. |
| CAR PORT AREA | 690.29  | SQ.FT. | 64.13  | SQ.M. |
| TOTAL AREA    | 6274.07 | SQ.FT. | 582.88 | SQ.M. |