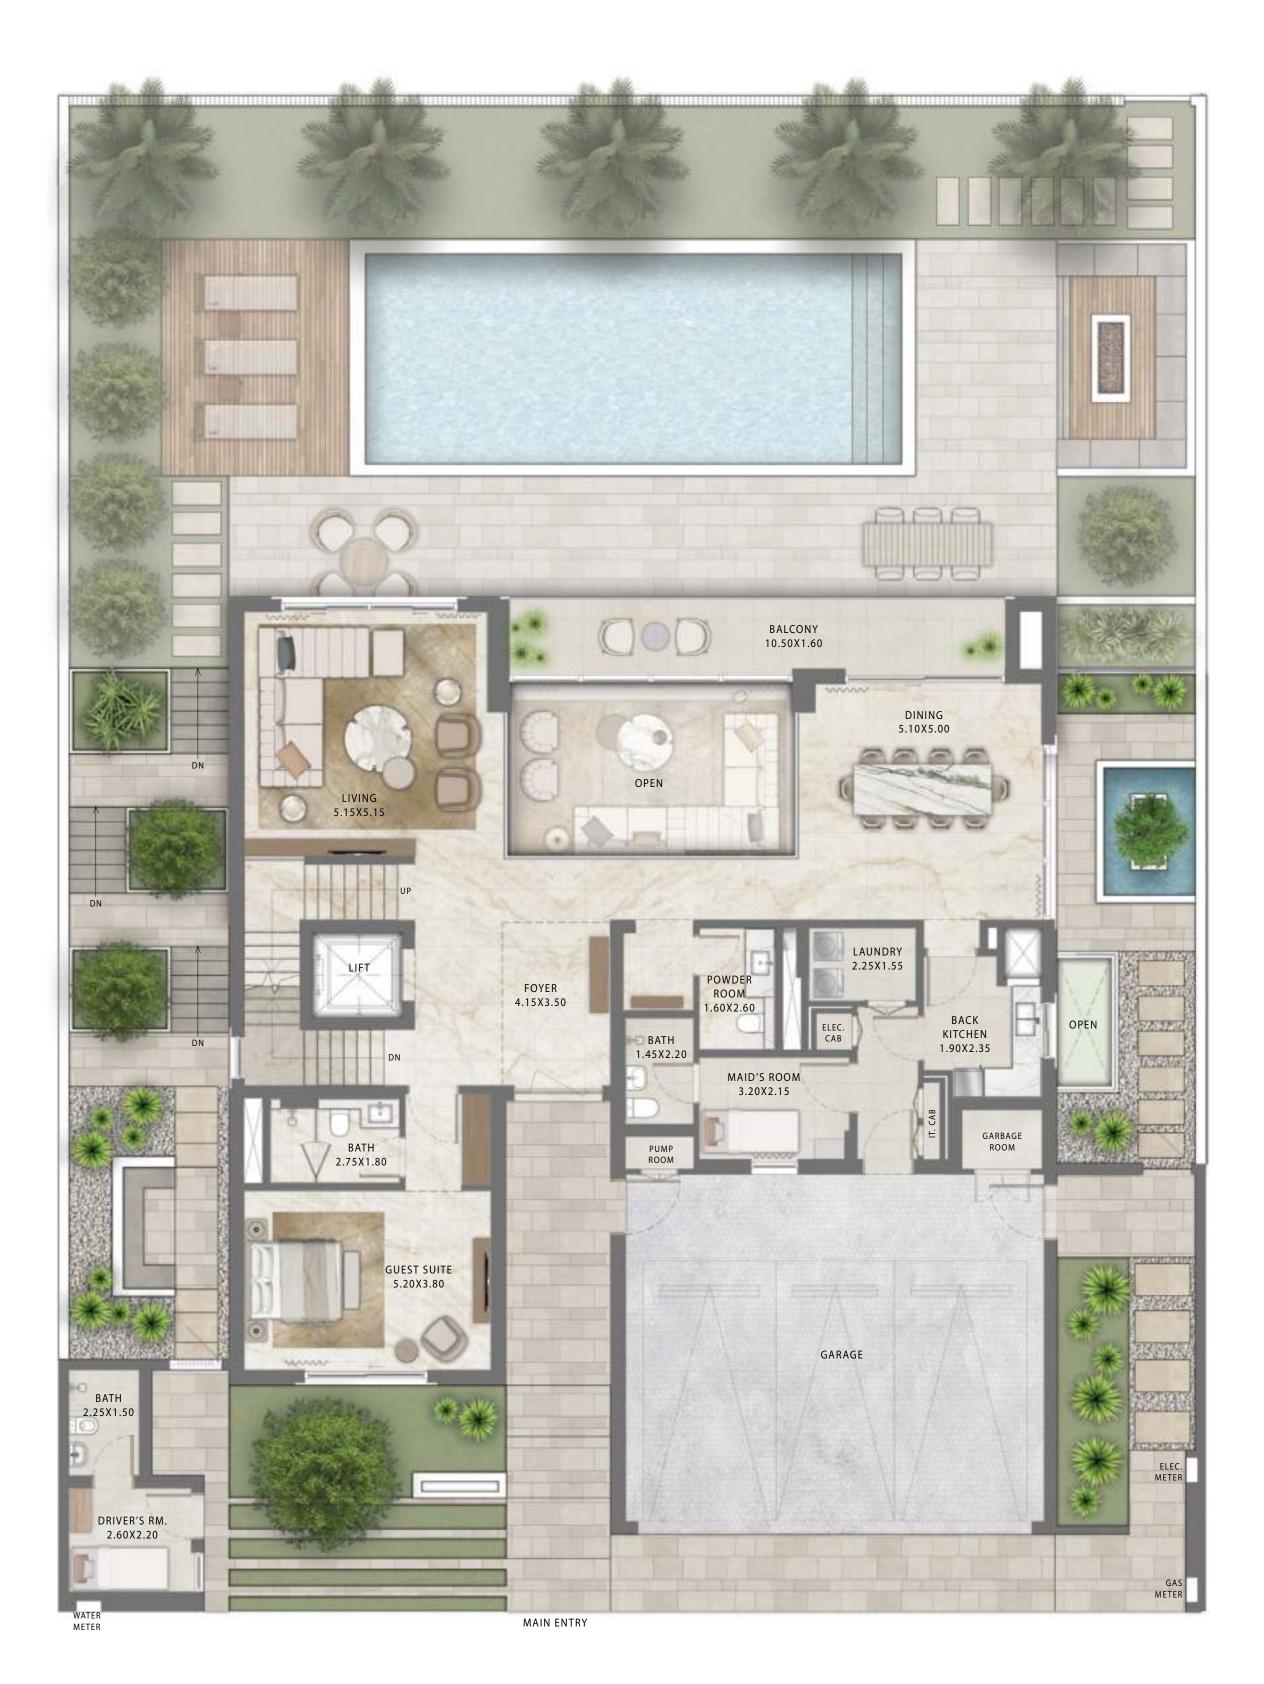

# GROUND FLOOR

KEY PLAN

FIRST FLOOR

4 BEDROOM CONTEMPORARY

FLOORPLAN 1. All dimensions are in imperial and metric, and measured from finish to finish excluding construction to lerances. 2. All materials, dimensions, and drawings are approximate only. 3. Information is subject to change without notice, at developer's absolute discretion. 4. Actual area may vary from the stated area. 5. Drawings not to scale. 6. All images used are for illustrative purposes only and do not represent the actual size, features, specifications, fittings, and furnishings. 7. The developer reserves the right to make revisions / alterations, at it's absolute discretion, without any liability what so ever.

| GROUND FLOOR  | 1983.57 | SQ.FT. | 184.28 | SQ.M. |
|---------------|---------|--------|--------|-------|
| FIRST FLOOR   | 1786.27 | SQ.FT. | 165.95 | SQ.M. |
| SECOND FLOOR  | 533.03  | SQ.FT. | 49.52  | SQ.M. |
| TERRACE       | 1280.91 | SQ.FT. | 119.00 | SQ.M. |
| CAR PORT AREA | 690.29  | SQ.FT. | 64.13  | SQ.M. |
| TOTAL AREA    | 6274.07 | SQ.FT. | 582.88 | SQ.M. |