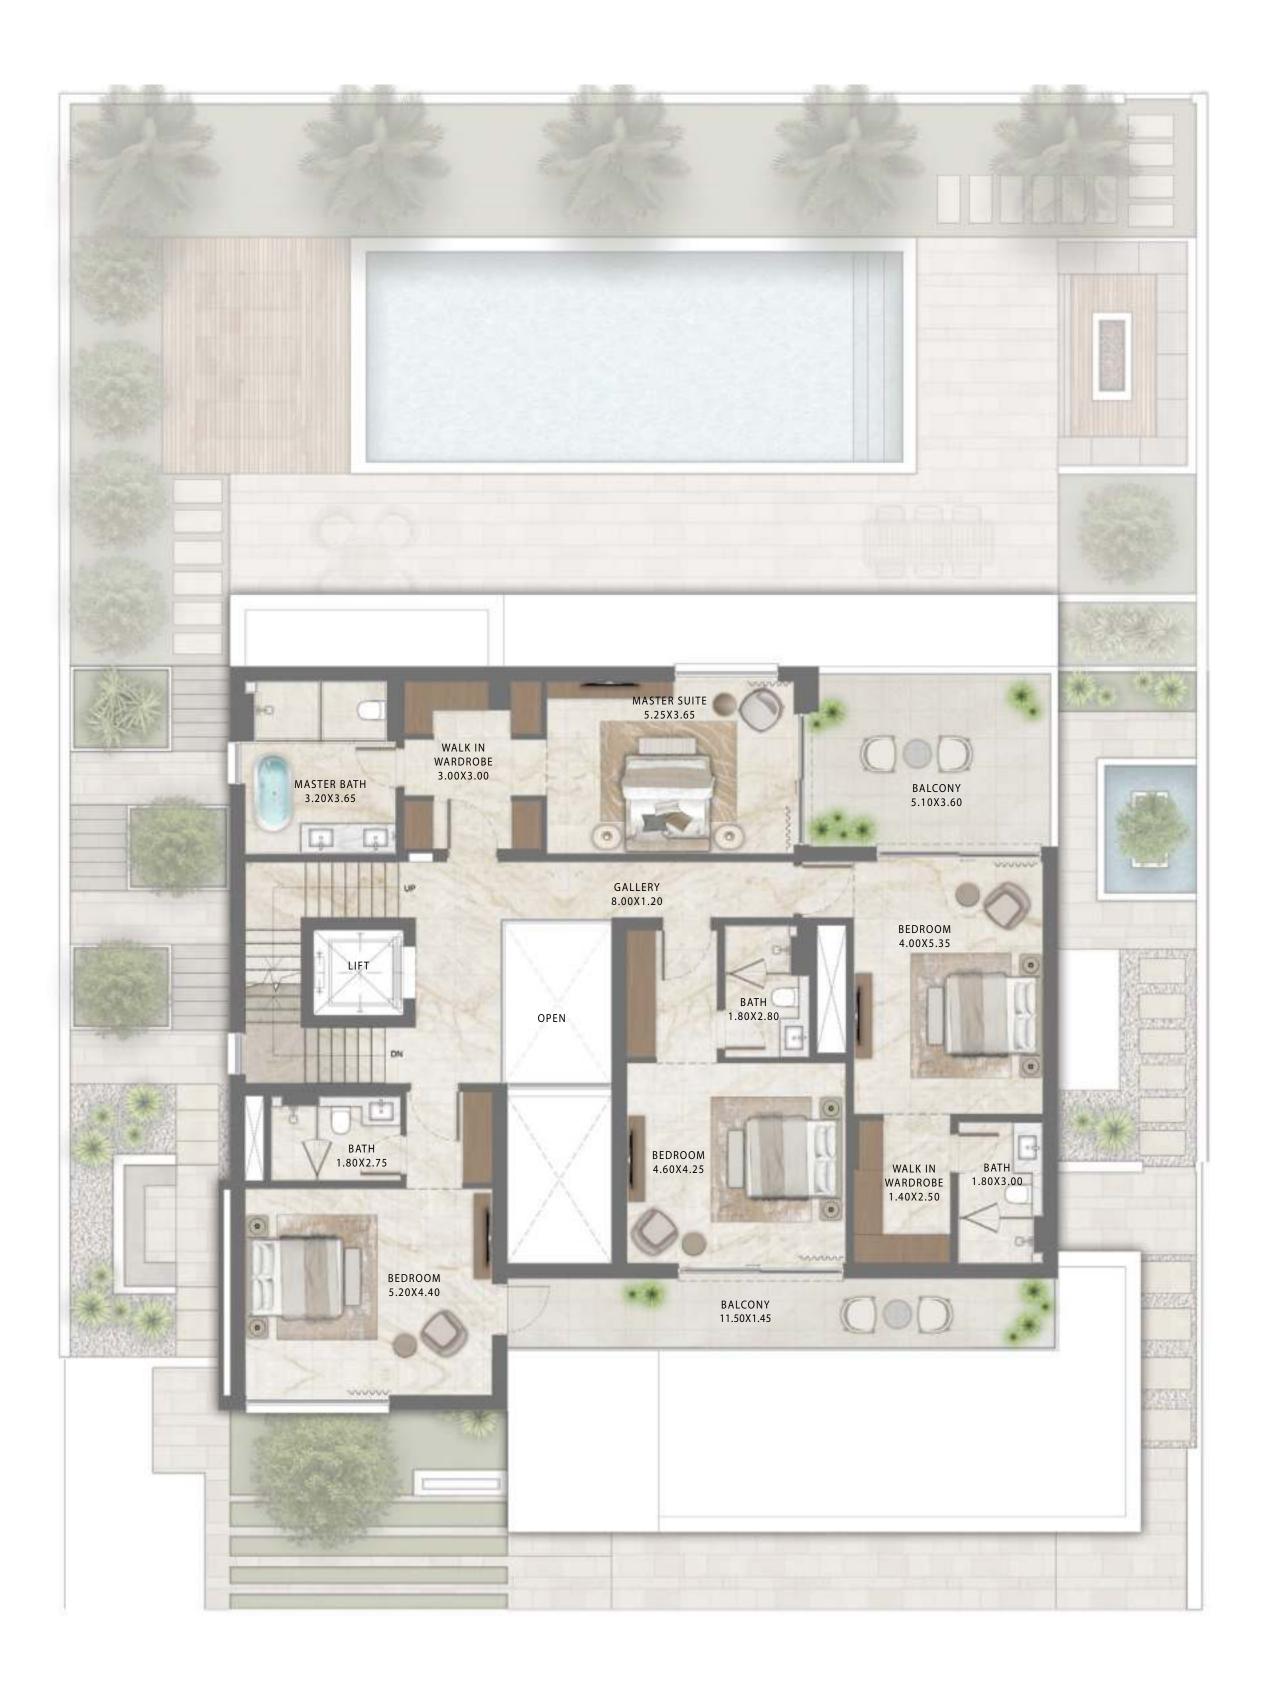

# THE OASIS

4 BEDROOM CLASSICAL

FLOORPLAN 1. All dimensions are in imperial and metric, and measured from finish to finish excluding construction to lerances. 2. All materials, dimensions, and drawings are approximate only. 3. Information is subject to change without notice, at developer's absolute discretion. 4. Actual area may vary from the stated area. 5. Drawings not to scale. 6. All images used are for illustrative purposes only and do not represent the actual size, features, specifications, fittings, and furnishings. 7. The developer reserves the right to make revisions / alterations, at it's absolute discretion, without any liability what so ever.

| GROUND FLOOR  | 1,998.97 | SQ.FT. | 185.71 | SQ.M. |
|---------------|----------|--------|--------|-------|
| FIRST FLOOR   | 1,675.19 | SQ.FT. | 155.63 | SQ.M. |
| SECOND FLOOR  | 520.11   | SQ.FT. | 48.32  | SQ.M. |
| TERRACE       | 958.96   | SQ.FT. | 89.09  | SQ.M. |
| CAR PORT AREA | 690.18   | SQ.FT. | 64.12  | SQ.M. |
| TOTAL AREA    | 5,843.40 | SQ.FT. | 542.87 | SQ.M. |