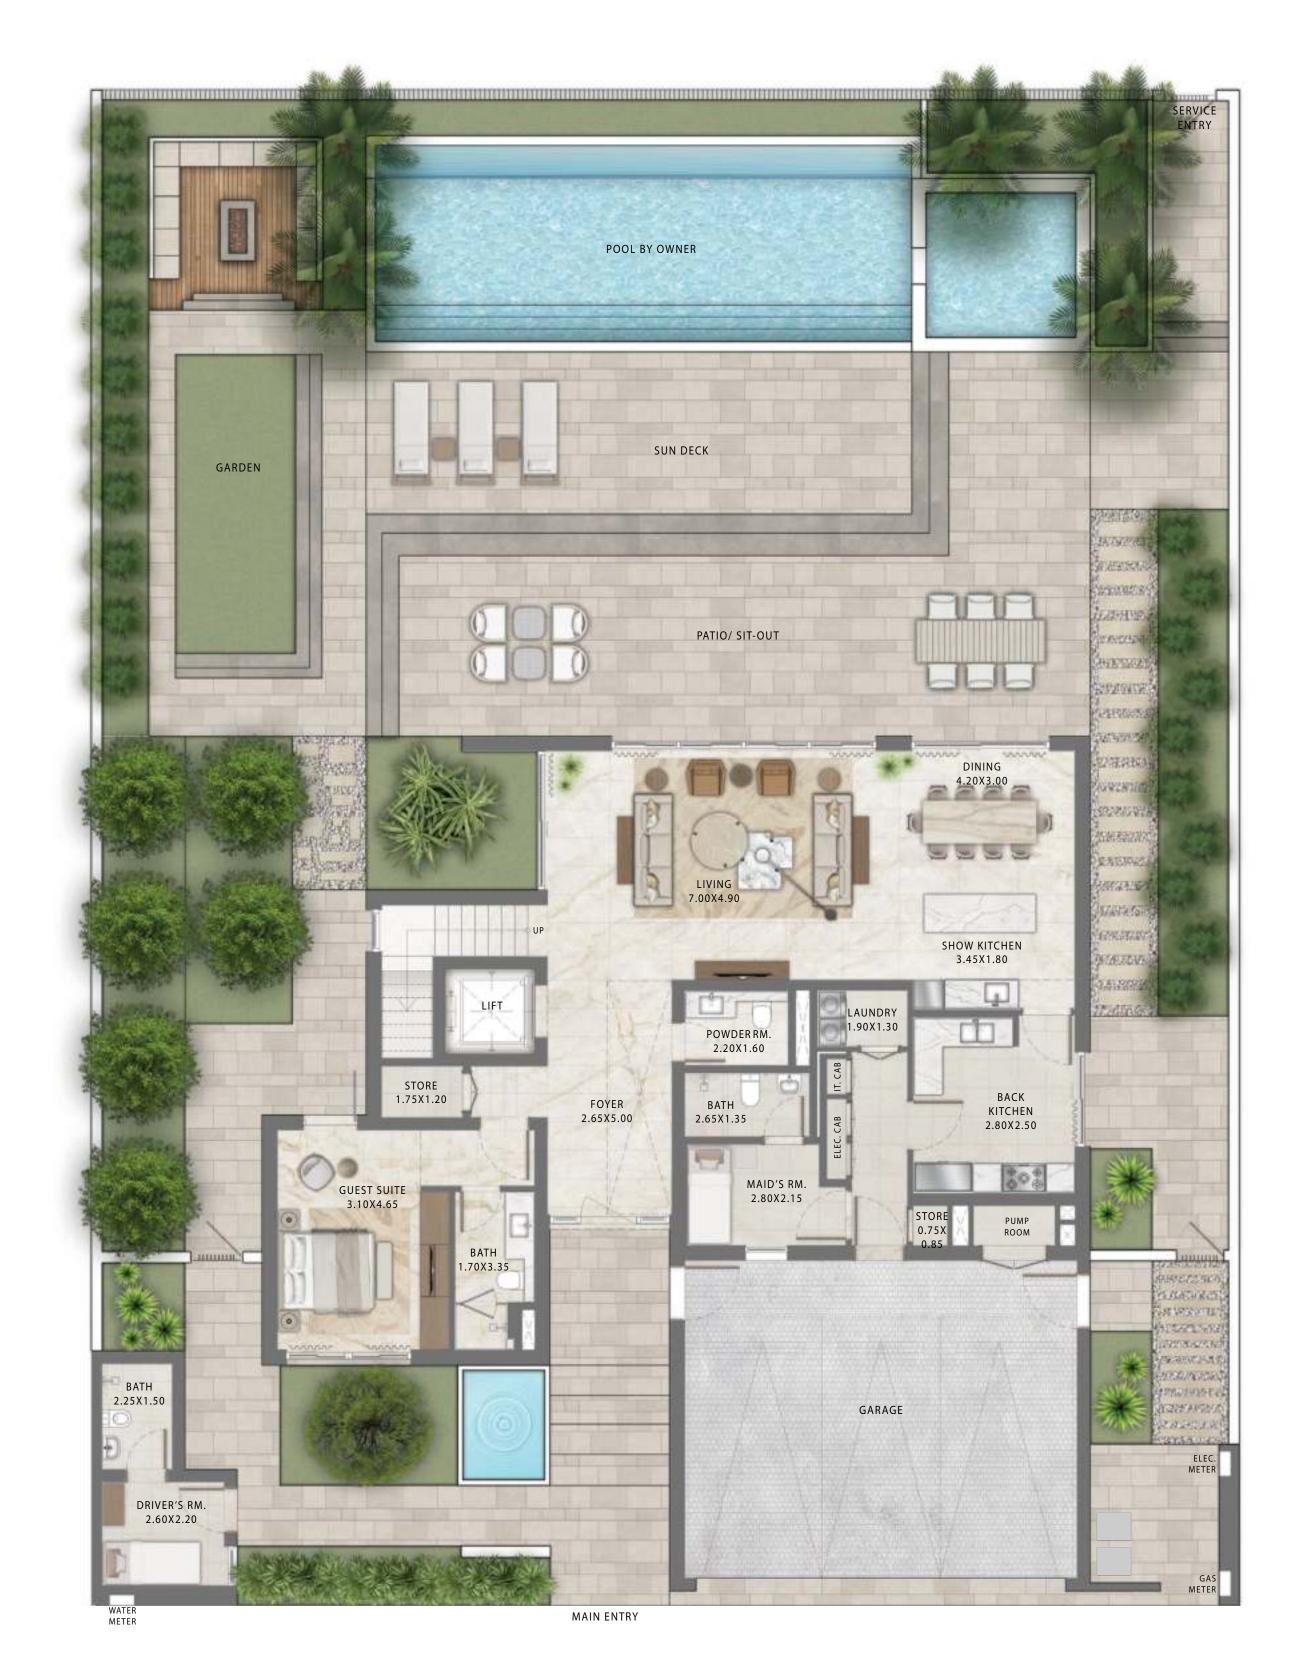

# THE OASIS

4 BEDROOM CLASSICAL

FLOORPLAN 1. All dimensions are in imperial and metric, and measured from finish to finish excluding construction to lerances. 2. All materials, dimensions, and drawings are approximate only. 3. Information is subject to change without notice, at developer's absolute discretion. 4. Actual area may vary from the stated area. 5. Drawings not to scale. 6. All images used are for illustrative purposes only and do not represent the actual size, features, specifications, fittings, and furnishings. 7. The developer reserves the right to make revisions / alterations, at it's absolute discretion, without any liability what so ever.

| GROUND FLOOR  | 1,998.97 | SQ.FT. | 185.71 | SQ.M. |
|---------------|----------|--------|--------|-------|
| FIRST FLOOR   | 1,675.19 | SQ.FT. | 155.63 | SQ.M. |
| SECOND FLOOR  | 520.11   | SQ.FT. | 48.32  | SQ.M. |
| TERRACE       | 958.96   | SQ.FT. | 89.09  | SQ.M. |
| CAR PORT AREA | 690.18   | SQ.FT. | 64.12  | SQ.M. |
| TOTAL AREA    | 5,843.40 | SQ.FT. | 542.87 | SQ.M. |