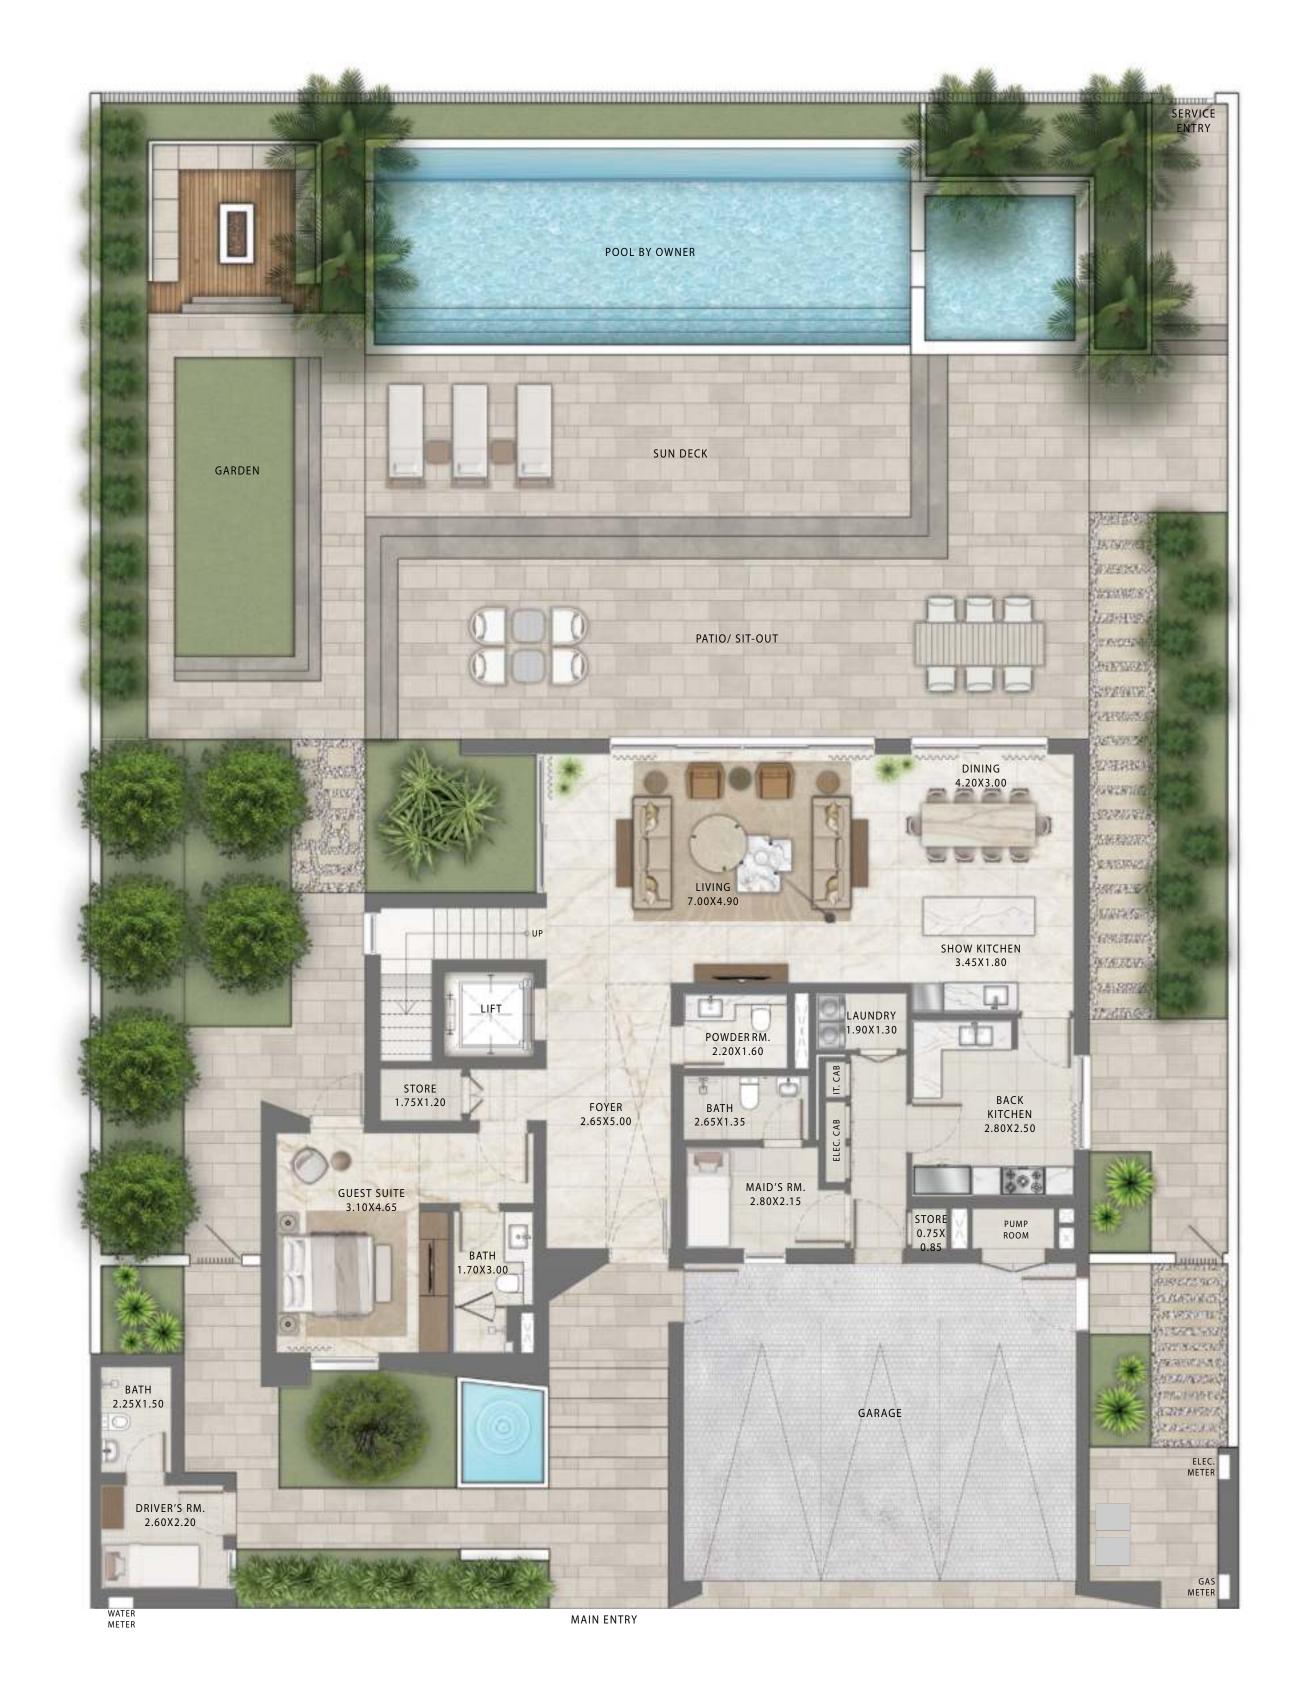

# THE OASIS

4 BEDROOM CLASSICAL

FLOORPLAN 1. All dimensions are in imperial and metric, and measured from finish to finish excluding construction to lerances. 2. All materials, dimensions, and drawings are approximate only. 3. Information is subject to change without notice, at developer's absolute discretion. 4. Actual area may vary from the stated area. 5. Drawings not to scale. 6. All images used are for illustrative purposes only and do not represent the actual size, features, specifications, fittings, and furnishings. 7. The developer reserves the right to make revisions / alterations, at it's absolute discretion, without any liability what so ever.

| GROUND FLOOR  | 1,998.97 | SQ.FT. | 185.71 | SQ.M. |
|---------------|----------|--------|--------|-------|
| FIRST FLOOR   | 1,675.19 | SQ.FT. | 155.63 | SQ.M. |
| SECOND FLOOR  | 520.11   | SQ.FT. | 48.32  | SQ.M. |
| TERRACE       | 958.96   | SQ.FT. | 89.09  | SQ.M. |
| CAR PORT AREA | 690.18   | SQ.FT. | 64.12  | SQ.M. |
| TOTAL AREA    | 5,843.40 | SQ.FT. | 542.87 | SQ.M. |