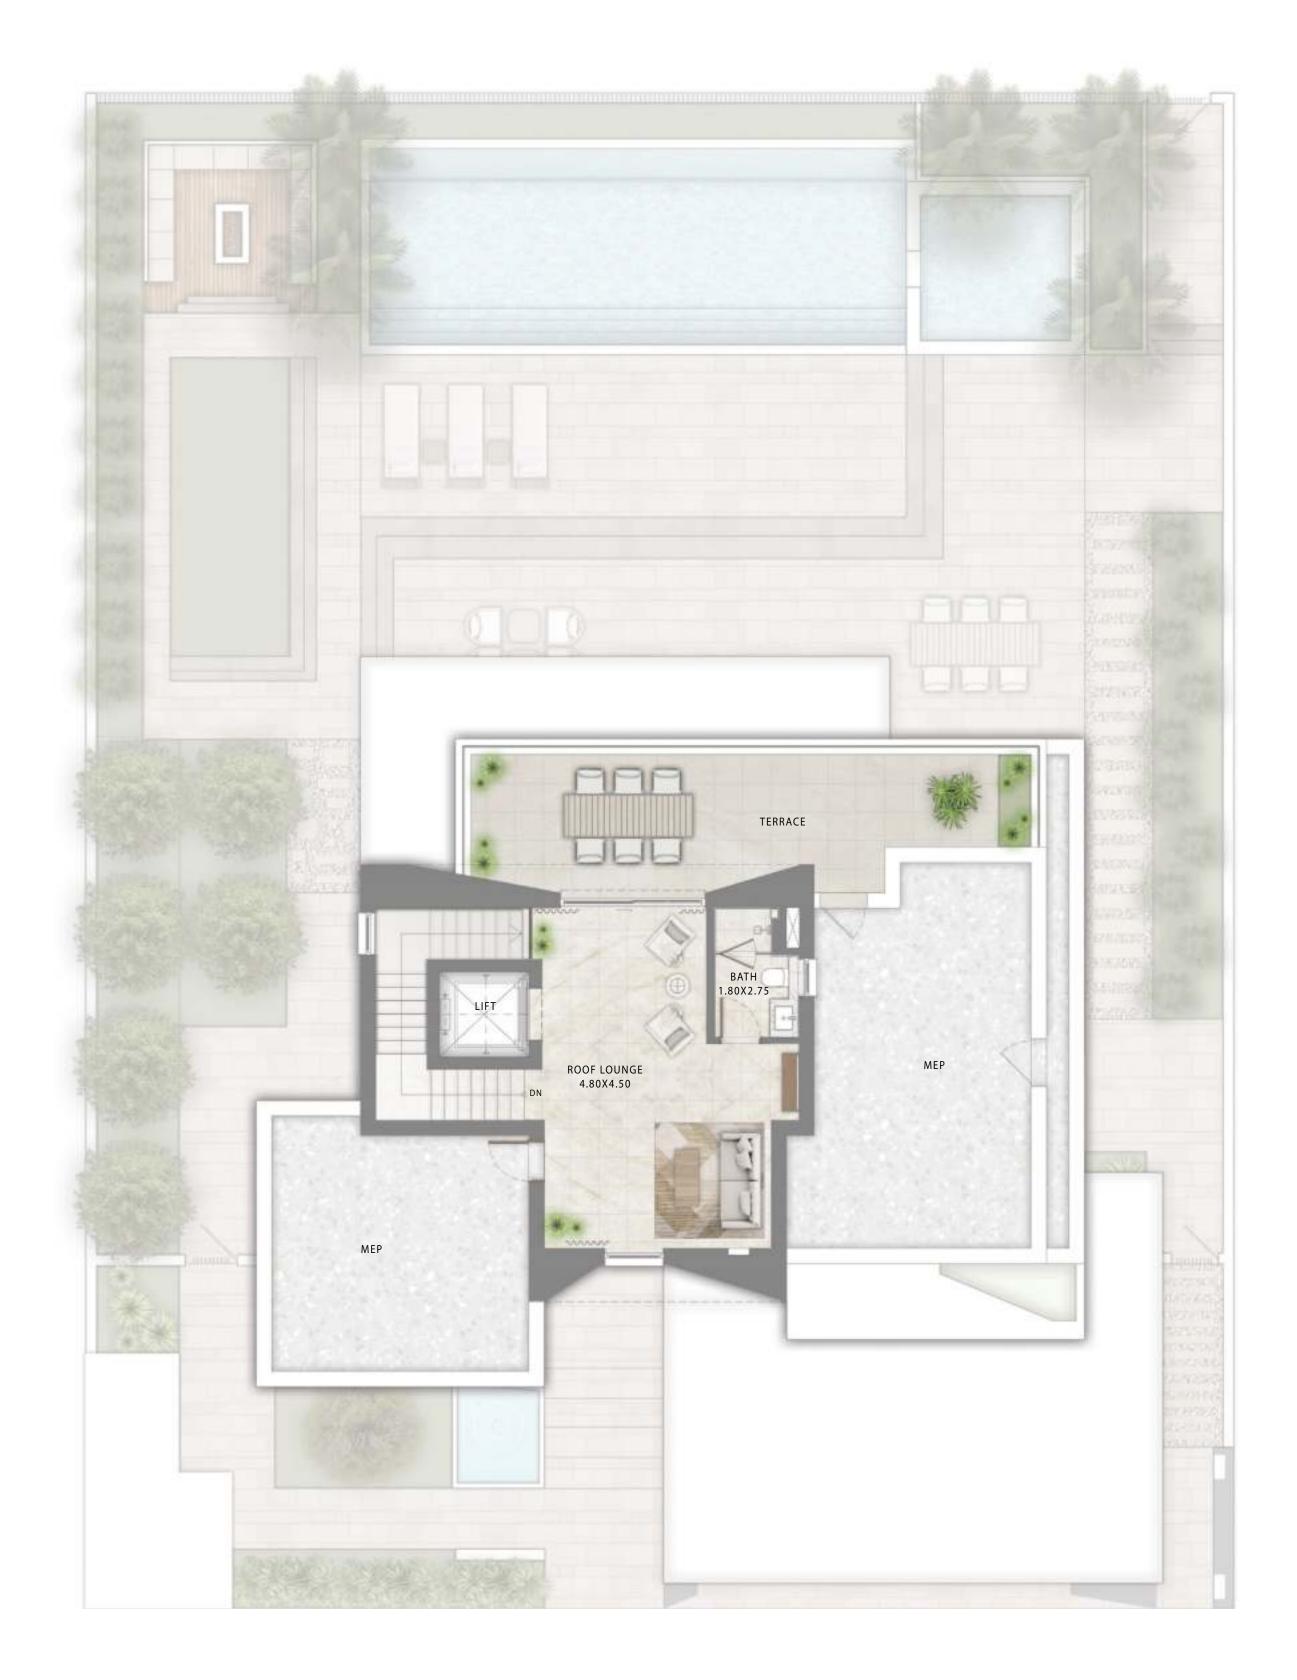

# THE OASIS

4 BEDROOM CLASSICAL

FLOORPLAN 1. All dimensions are in imperial and metric, and measured from finish to finish excluding construction to lerances. 2. All materials, dimensions, and drawings are approximate only. 3. Information is subject to change without notice, at developer's absolute discretion. 4. Actual area may vary from the stated area. 5. Drawings not to scale. 6. All images used are for illustrative purposes only and do not represent the actual size, features, specifications, fittings, and furnishings. 7. The developer reserves the right to make revisions / alterations, at it's absolute discretion, without any liability what so ever.

| GROUND FLOOR  | 1,998.97 | SQ.FT. | 185.71 | SQ.M. |
|---------------|----------|--------|--------|-------|
| FIRST FLOOR   | 1,675.19 | SQ.FT. | 155.63 | SQ.M. |
| SECOND FLOOR  | 520.11   | SQ.FT. | 48.32  | SQ.M. |
| TERRACE       | 958.96   | SQ.FT. | 89.09  | SQ.M. |
| CAR PORT AREA | 690.18   | SQ.FT. | 64.12  | SQ.M. |
| TOTAL AREA    | 5,843.40 | SQ.FT. | 542.87 | SQ.M. |