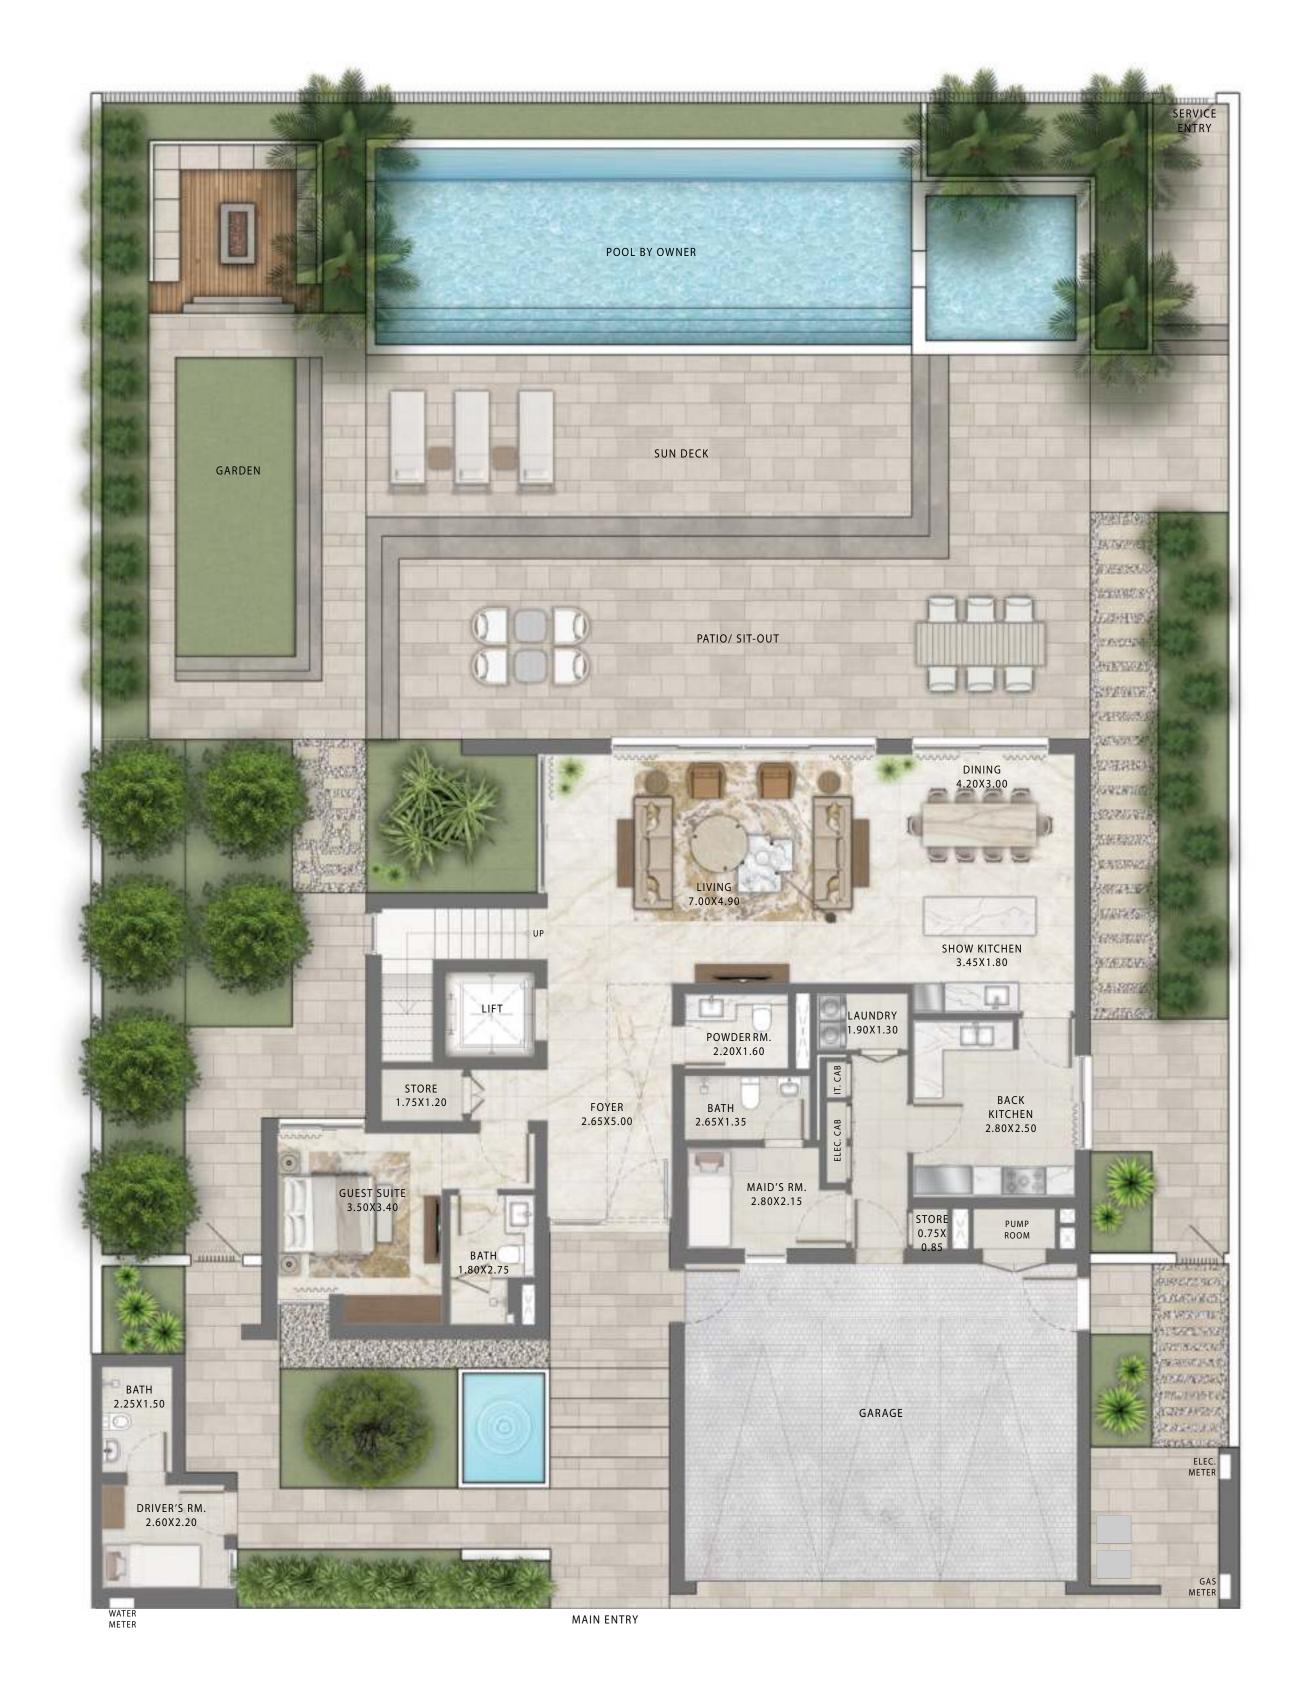

# THE OASIS

4 BEDROOM CLASSICAL

FLOORPLAN 1. All dimensions are in imperial and metric, and measured from finish to finish excluding construction to lerances. 2. All materials, dimensions, and drawings are approximate only. 3. Information is subject to change without notice, at developer's absolute discretion. 4. Actual area may vary from the stated area. 5. Drawings not to scale. 6. All images used are for illustrative purposes only and do not represent the actual size, features, specifications, fittings, and furnishings. 7. The developer reserves the right to make revisions / alterations, at it's absolute discretion, without any liability what so ever.

| GROUND FLOOR  | 1,998.97 | SQ.FT. | 185.71 | SQ.M. |
|---------------|----------|--------|--------|-------|
| FIRST FLOOR   | 1,675.19 | SQ.FT. | 155.63 | SQ.M. |
| SECOND FLOOR  | 520.11   | SQ.FT. | 48.32  | SQ.M. |
| TERRACE       | 958.96   | SQ.FT. | 89.09  | SQ.M. |
| CAR PORT AREA | 690.18   | SQ.FT. | 64.12  | SQ.M. |
| TOTAL AREA    | 5,843.40 | SQ.FT. | 542.87 | SQ.M. |