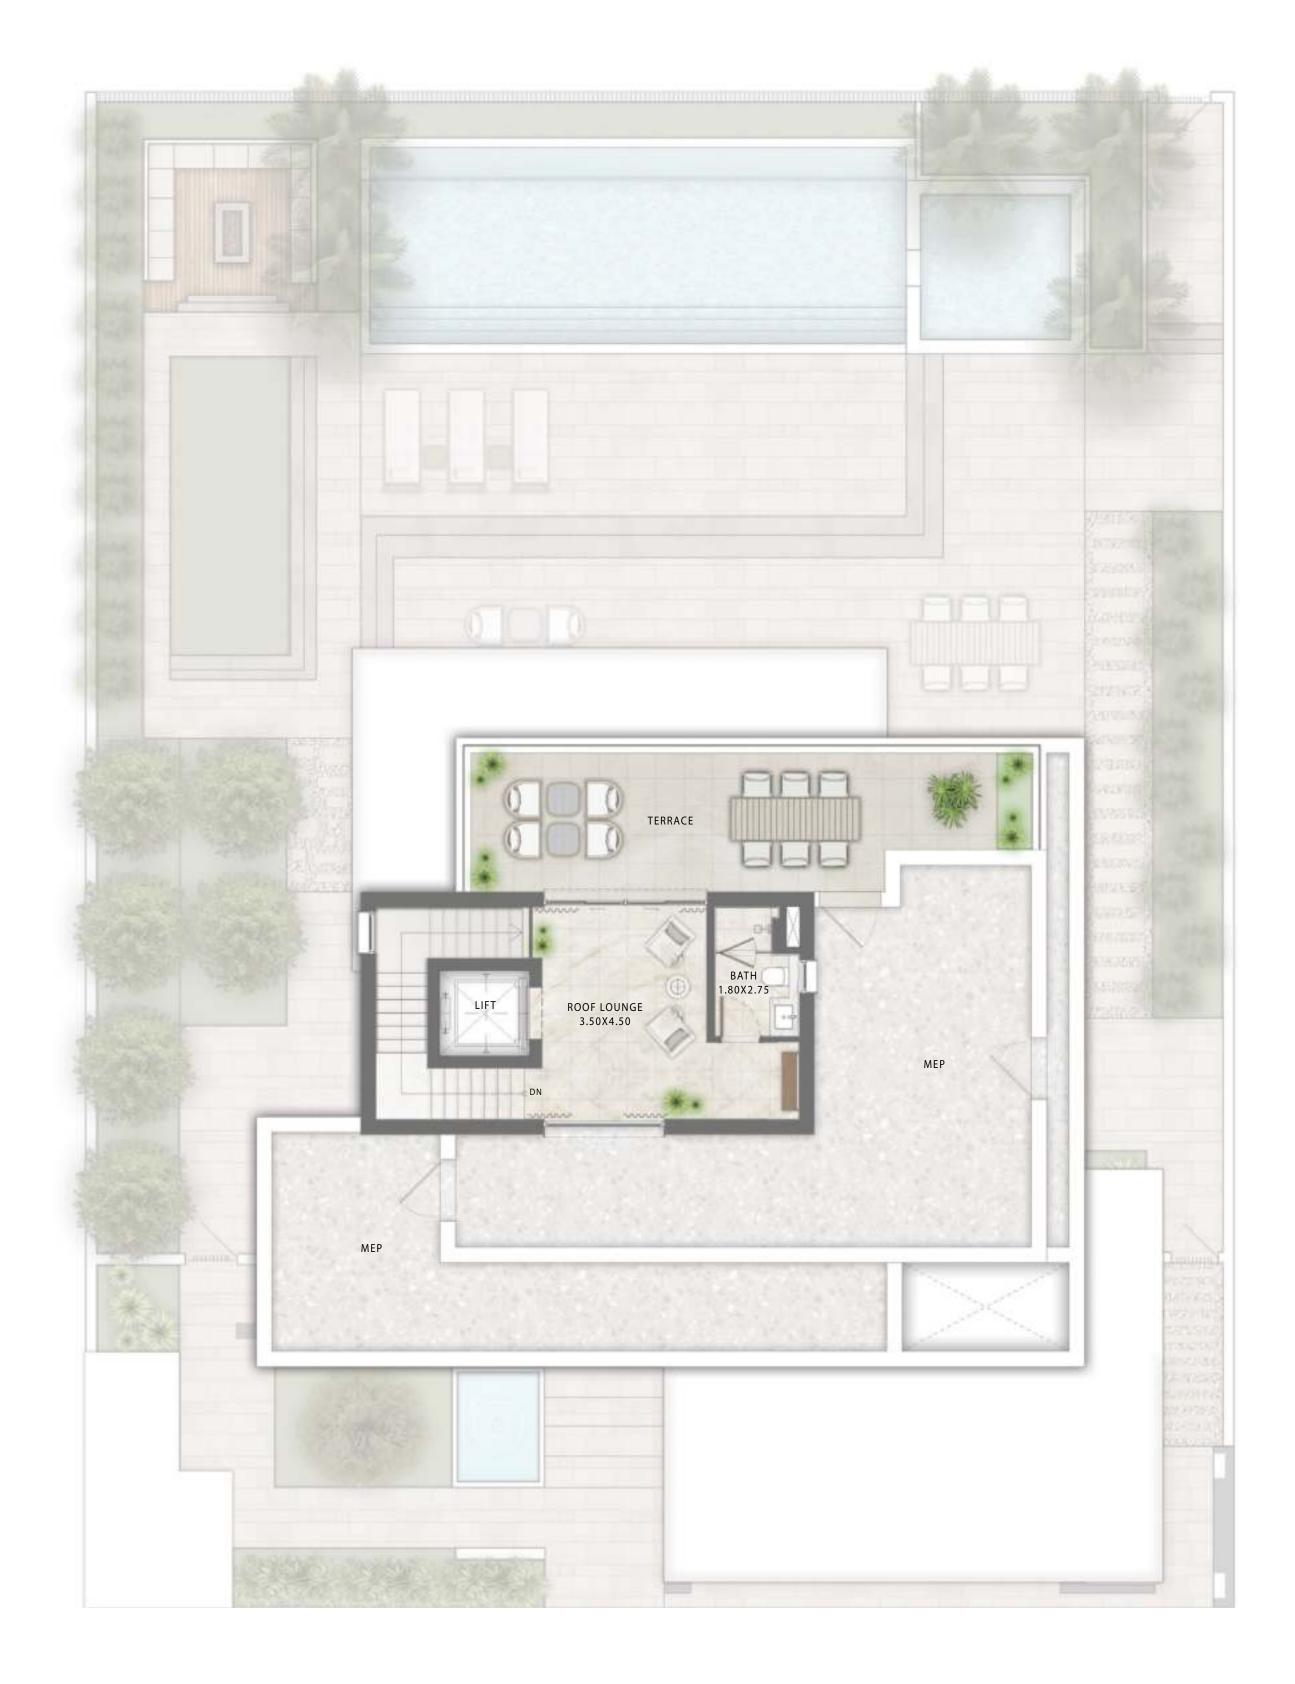

# GROUND FLOOR

KEY PLAN

FIRST FLOOR

4 BEDROOM CONTEMPORARY

FLOORPLAN 1. All dimensions are in imperial and metric, and measured from finish to finish excluding construction to lerances. 2. All materials, dimensions, and drawings are approximate only. 3. Information is subject to change without notice, at developer's absolute discretion. 4. Actual area may vary from the stated area. 5. Drawings not to scale. 6. All images used are for illustrative purposes only and do not represent the actual size, features, specifications, fittings, and furnishings. 7. The developer reserves the right to make revisions / alterations, at it's absolute discretion, without any liability what so ever.

| GROUND FLOOR  | 1983.57 | SQ.FT. | 184.28 | SQ.M. |
|---------------|---------|--------|--------|-------|
| FIRST FLOOR   | 1786.27 | SQ.FT. | 165.95 | SQ.M. |
| SECOND FLOOR  | 533.03  | SQ.FT. | 49.52  | SQ.M. |
| TERRACE       | 1280.91 | SQ.FT. | 119.00 | SQ.M. |
| CAR PORT AREA | 690.29  | SQ.FT. | 64.13  | SQ.M. |
| TOTAL AREA    | 6274.07 | SQ.FT. | 582.88 | SQ.M. |