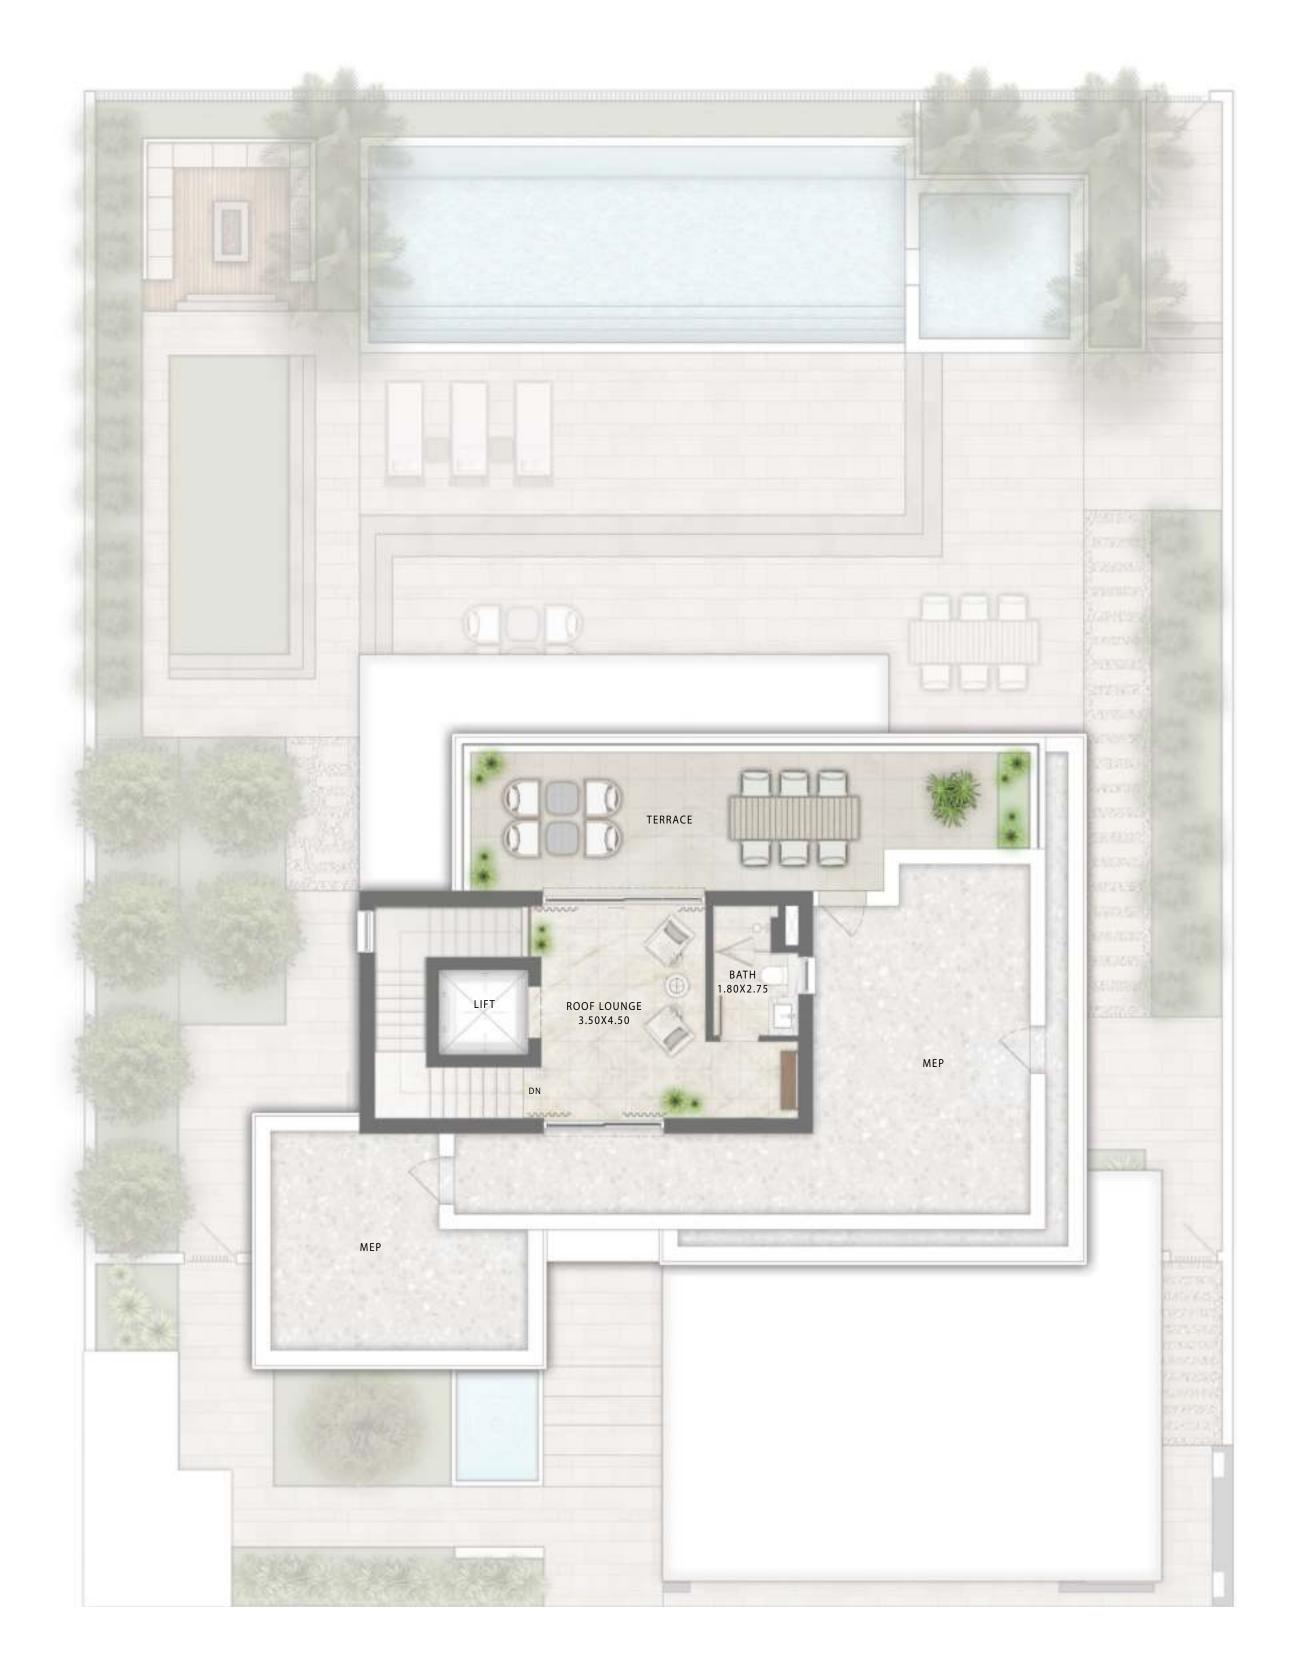

# THE OASIS

4 BEDROOM CLASSICAL

FLOORPLAN 1. All dimensions are in imperial and metric, and measured from finish to finish excluding construction to lerances. 2. All materials, dimensions, and drawings are approximate only. 3. Information is subject to change without notice, at developer's absolute discretion. 4. Actual area may vary from the stated area. 5. Drawings not to scale. 6. All images used are for illustrative purposes only and do not represent the actual size, features, specifications, fittings, and furnishings. 7. The developer reserves the right to make revisions / alterations, at it's absolute discretion, without any liability what so ever.

| GROUND FLOOR  | 1,998.97 | SQ.FT. | 185.71 | SQ.M. |
|---------------|----------|--------|--------|-------|
| FIRST FLOOR   | 1,675.19 | SQ.FT. | 155.63 | SQ.M. |
| SECOND FLOOR  | 520.11   | SQ.FT. | 48.32  | SQ.M. |
| TERRACE       | 958.96   | SQ.FT. | 89.09  | SQ.M. |
| CAR PORT AREA | 690.18   | SQ.FT. | 64.12  | SQ.M. |
| TOTAL AREA    | 5,843.40 | SQ.FT. | 542.87 | SQ.M. |