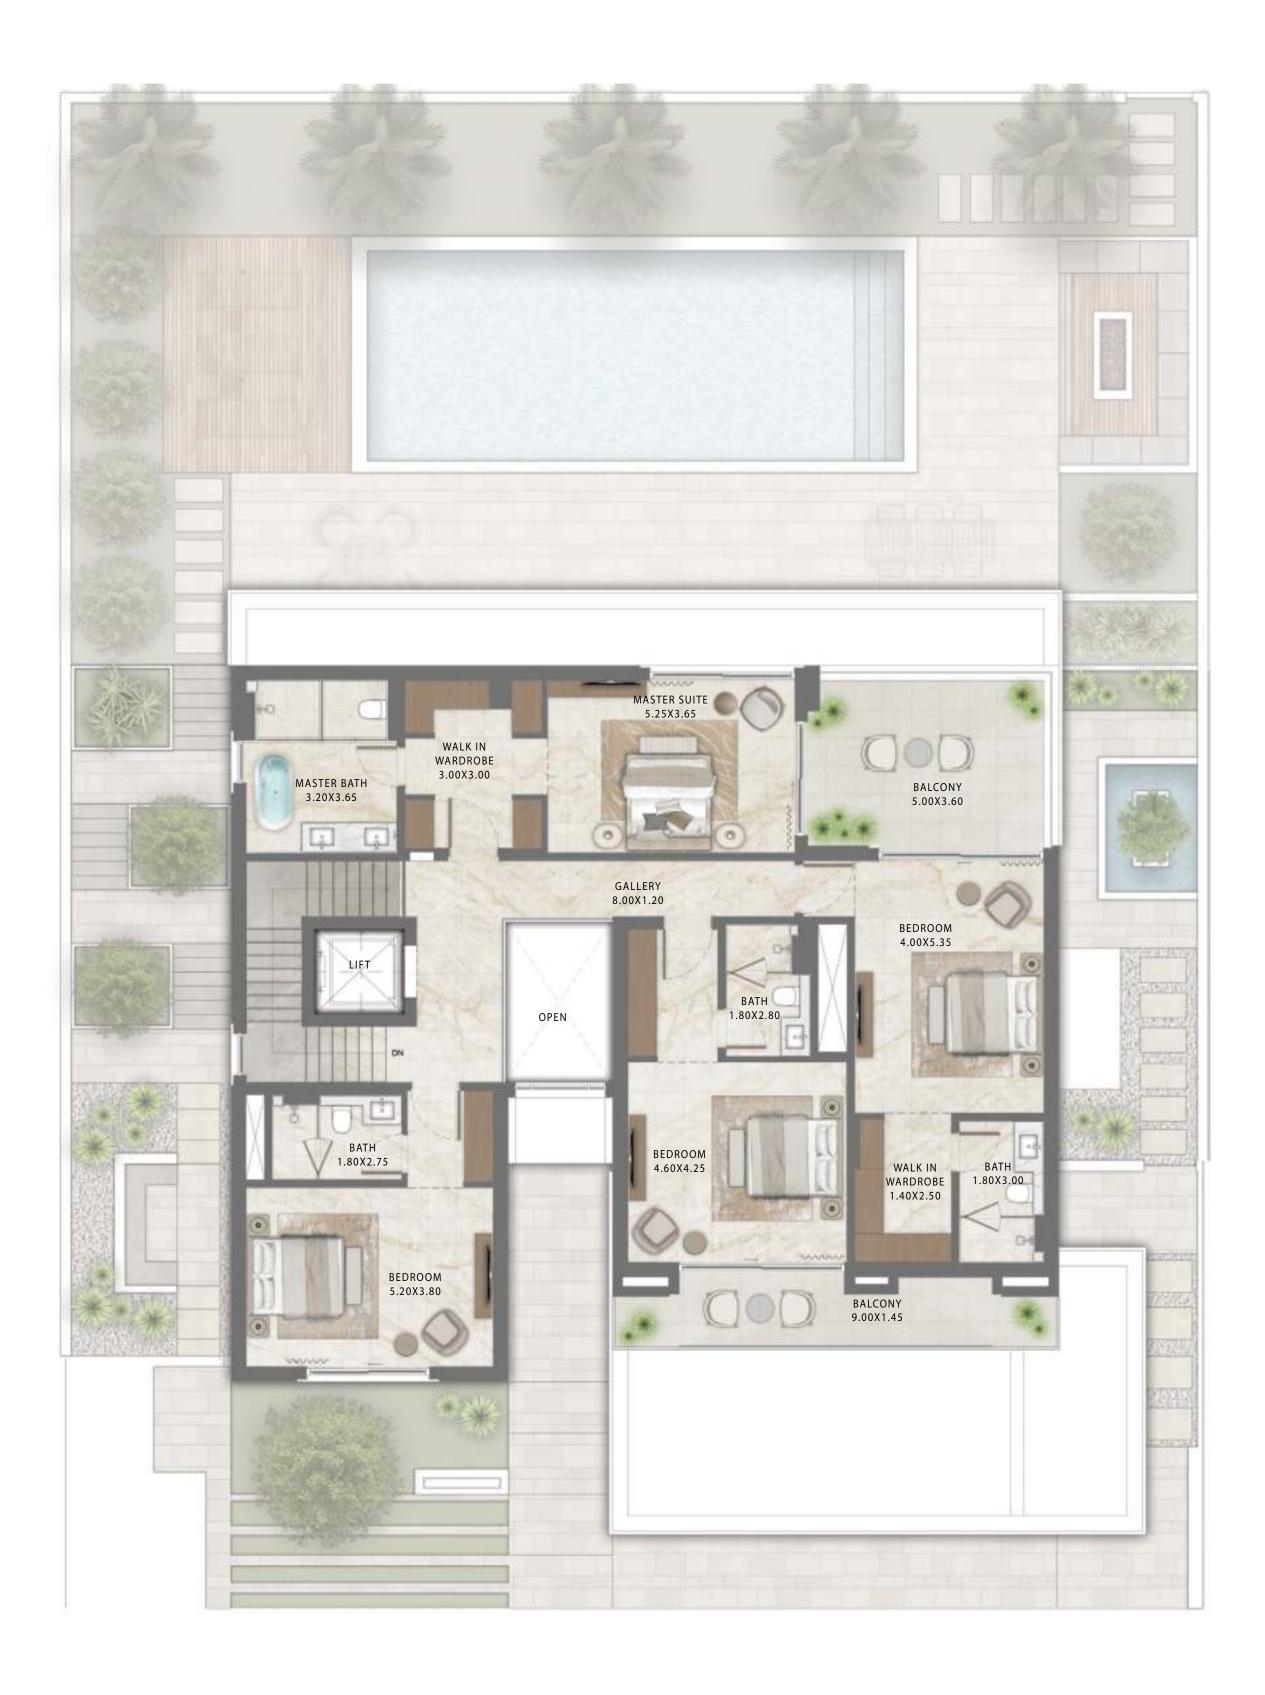

#### FIRST FLOOR

4 BEDROOM CHAMFERED

FLOORPLAN 1. All dimensions are in imperial and metric, and measured from finish to finish excluding construction to lerances. 2. All materials, dimensions, and drawings are approximate only. 3. Information is subject to change without notice, at developer's absolute discretion. 4. Actual area may vary from the stated area. 5. Drawings not to scale. 6. All images used are for illustrative purposes only and do not represent the actual size, features, specifications, fittings, and furnishings. 7. The developer reserves the right to make revisions / alterations, at it's absolute discretion, without any liability what so ever.

| GROUND FLOOR  | 2,065.27 | SQ.FT. | 191.87 | SQ.M. |
|---------------|----------|--------|--------|-------|
| FIRST FLOOR   | 1760.87  | SQ.FT. | 163.59 | SQ.M. |
| SECOND FLOOR  | 734.42   | SQ.FT. | 68.23  | SQ.M. |
| TERRACE       | 1005.13  | SQ.FT. | 93.38  | SQ.M. |
| CAR PORT AREA | 696.21   | SQ.FT. | 64.68  | SQ.M. |
| TOTAL AREA    | 6261.91  | SQ.FT. | 581.75 | SQ.M. |