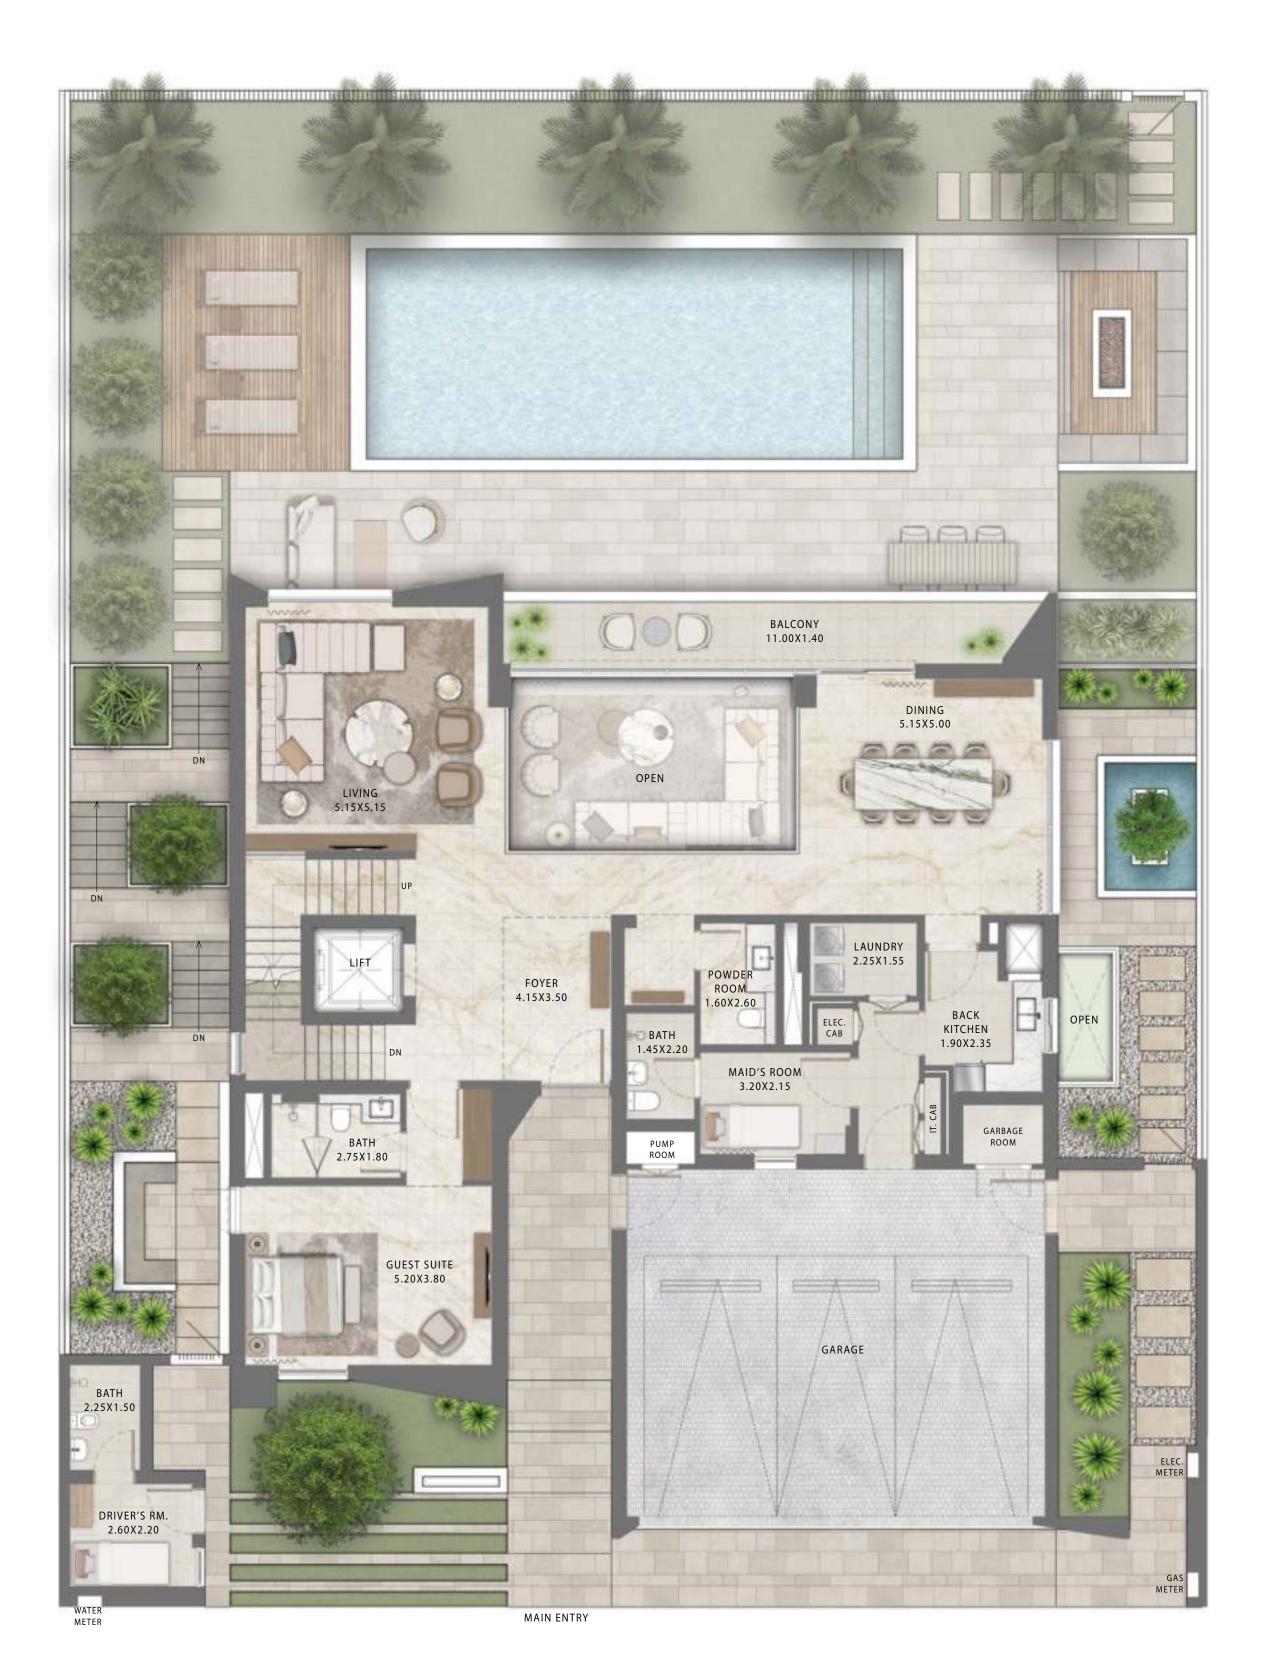

# THE OASIS

4 BEDROOM CLASSICAL

FLOORPLAN 1. All dimensions are in imperial and metric, and measured from finish to finish excluding construction to lerances. 2. All materials, dimensions, and drawings are approximate only. 3. Information is subject to change without notice, at developer's absolute discretion. 4. Actual area may vary from the stated area. 5. Drawings not to scale. 6. All images used are for illustrative purposes only and do not represent the actual size, features, specifications, fittings, and furnishings. 7. The developer reserves the right to make revisions / alterations, at it's absolute discretion, without any liability what so ever.

| GROUND FLOOR  | 1,998.97 | SQ.FT. | 185.71 | SQ.M. |
|---------------|----------|--------|--------|-------|
| FIRST FLOOR   | 1,675.19 | SQ.FT. | 155.63 | SQ.M. |
| SECOND FLOOR  | 520.11   | SQ.FT. | 48.32  | SQ.M. |
| TERRACE       | 958.96   | SQ.FT. | 89.09  | SQ.M. |
| CAR PORT AREA | 690.18   | SQ.FT. | 64.12  | SQ.M. |
| TOTAL AREA    | 5,843.40 | SQ.FT. | 542.87 | SQ.M. |