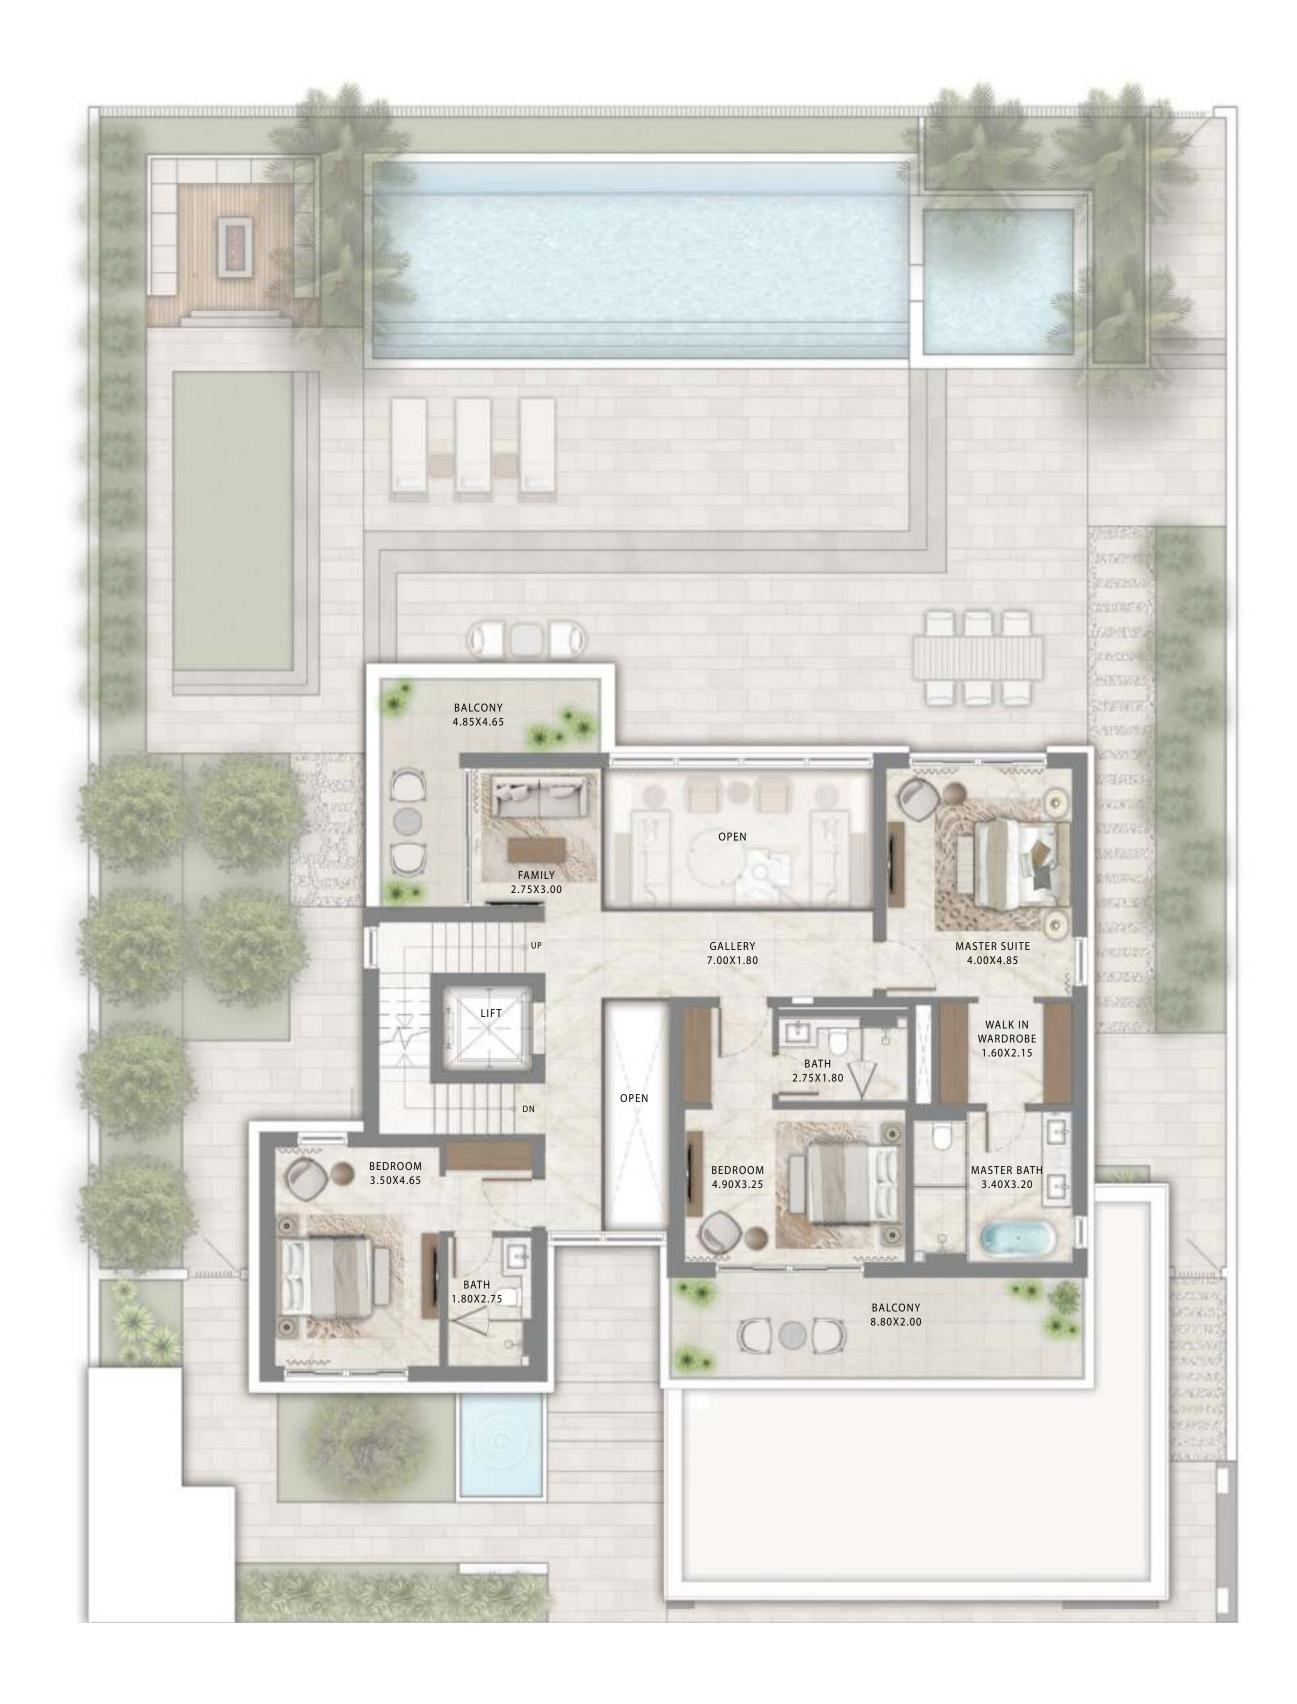

# THE OASIS

4 BEDROOM CLASSICAL

FLOORPLAN 1. All dimensions are in imperial and metric, and measured from finish to finish excluding construction to lerances. 2. All materials, dimensions, and drawings are approximate only. 3. Information is subject to change without notice, at developer's absolute discretion. 4. Actual area may vary from the stated area. 5. Drawings not to scale. 6. All images used are for illustrative purposes only and do not represent the actual size, features, specifications, fittings, and furnishings. 7. The developer reserves the right to make revisions / alterations, at it's absolute discretion, without any liability what so ever.

| GROUND FLOOR  | 1,998.97 | SQ.FT. | 185.71 | SQ.M. |
|---------------|----------|--------|--------|-------|
| FIRST FLOOR   | 1,675.19 | SQ.FT. | 155.63 | SQ.M. |
| SECOND FLOOR  | 520.11   | SQ.FT. | 48.32  | SQ.M. |
| TERRACE       | 958.96   | SQ.FT. | 89.09  | SQ.M. |
| CAR PORT AREA | 690.18   | SQ.FT. | 64.12  | SQ.M. |
| TOTAL AREA    | 5,843.40 | SQ.FT. | 542.87 | SQ.M. |