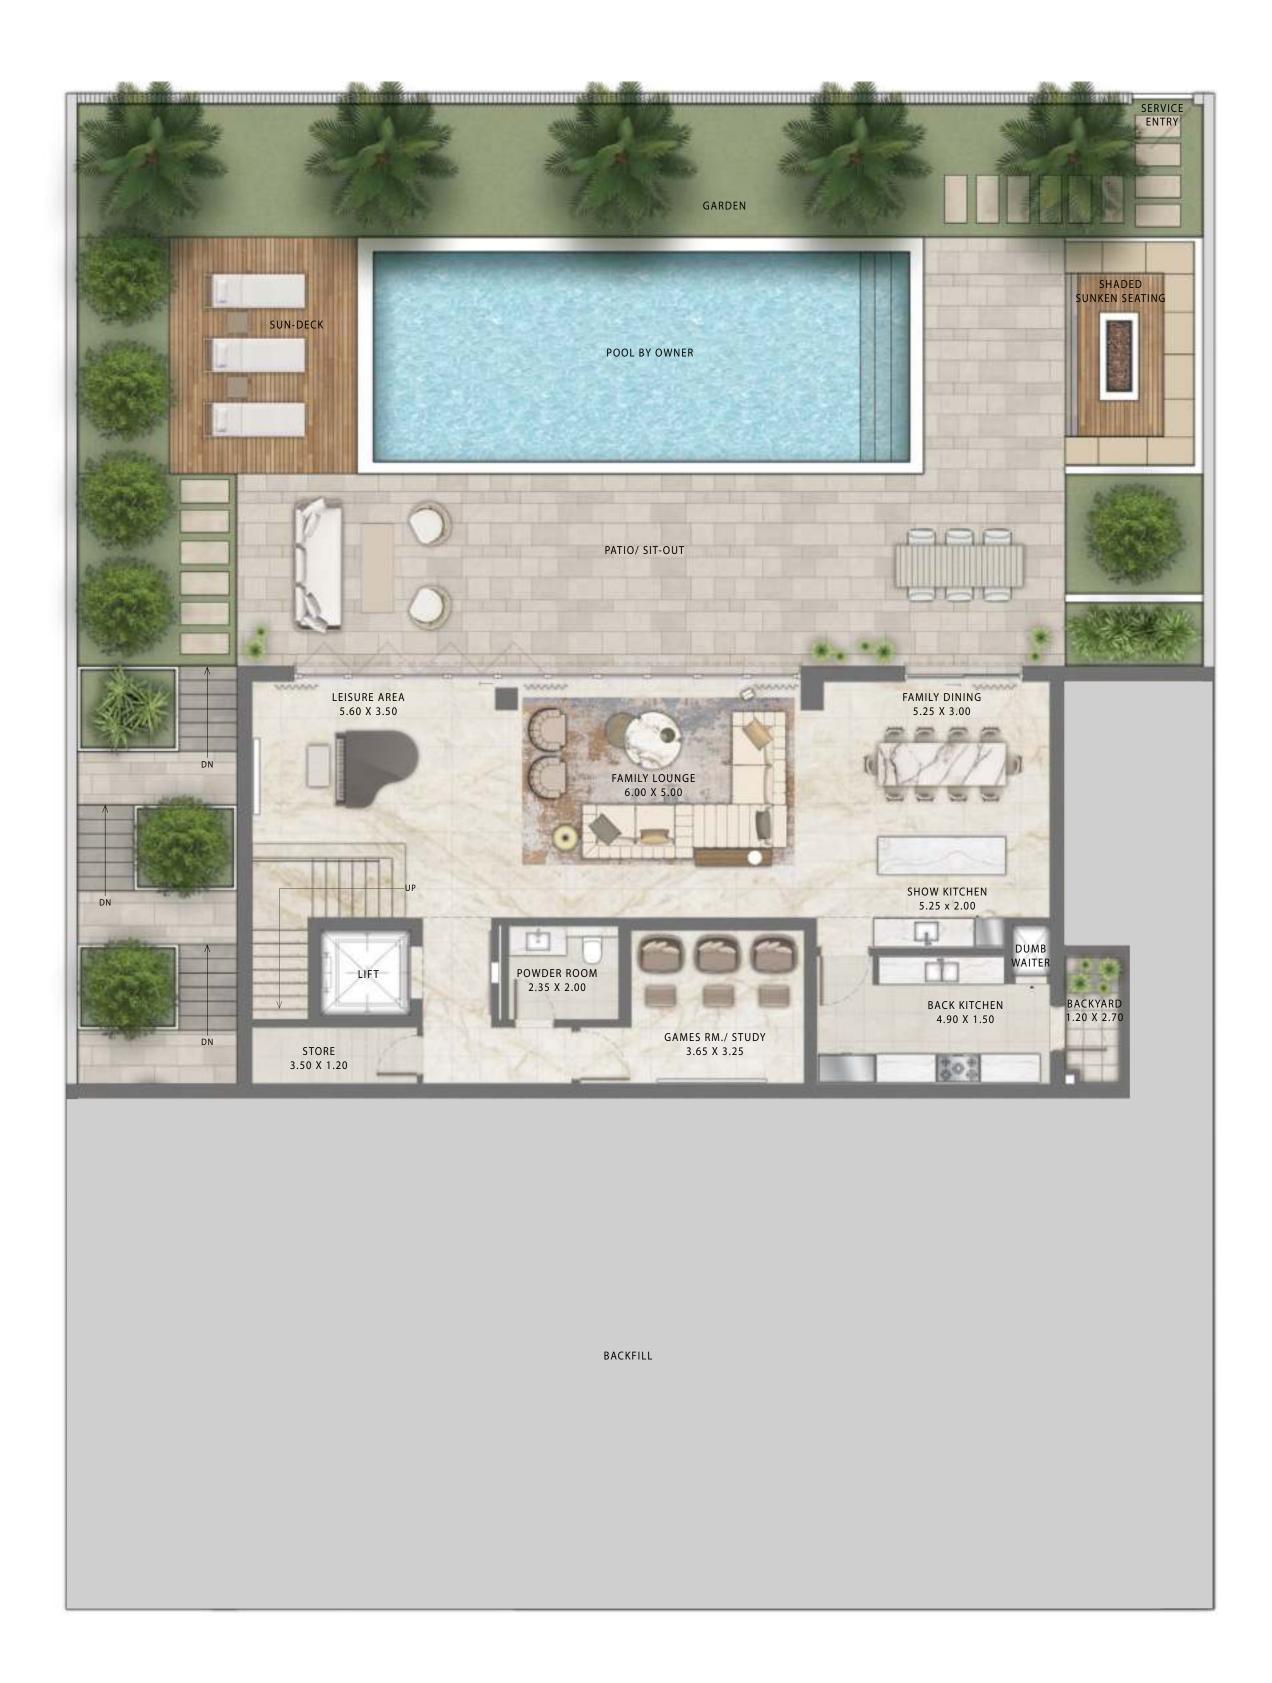

# THE OASIS

4 BEDROOM CLASSICAL

FLOORPLAN 1. All dimensions are in imperial and metric, and measured from finish to finish excluding construction to lerances. 2. All materials, dimensions, and drawings are approximate only. 3. Information is subject to change without notice, at developer's absolute discretion. 4. Actual area may vary from the stated area. 5. Drawings not to scale. 6. All images used are for illustrative purposes only and do not represent the actual size, features, specifications, fittings, and furnishings. 7. The developer reserves the right to make revisions / alterations, at it's absolute discretion, without any liability what so ever.

| GROUND FLOOR  | 1,998.97 | SQ.FT. | 185.71 | SQ.M. |
|---------------|----------|--------|--------|-------|
| FIRST FLOOR   | 1,675.19 | SQ.FT. | 155.63 | SQ.M. |
| SECOND FLOOR  | 520.11   | SQ.FT. | 48.32  | SQ.M. |
| TERRACE       | 958.96   | SQ.FT. | 89.09  | SQ.M. |
| CAR PORT AREA | 690.18   | SQ.FT. | 64.12  | SQ.M. |
| TOTAL AREA    | 5,843.40 | SQ.FT. | 542.87 | SQ.M. |