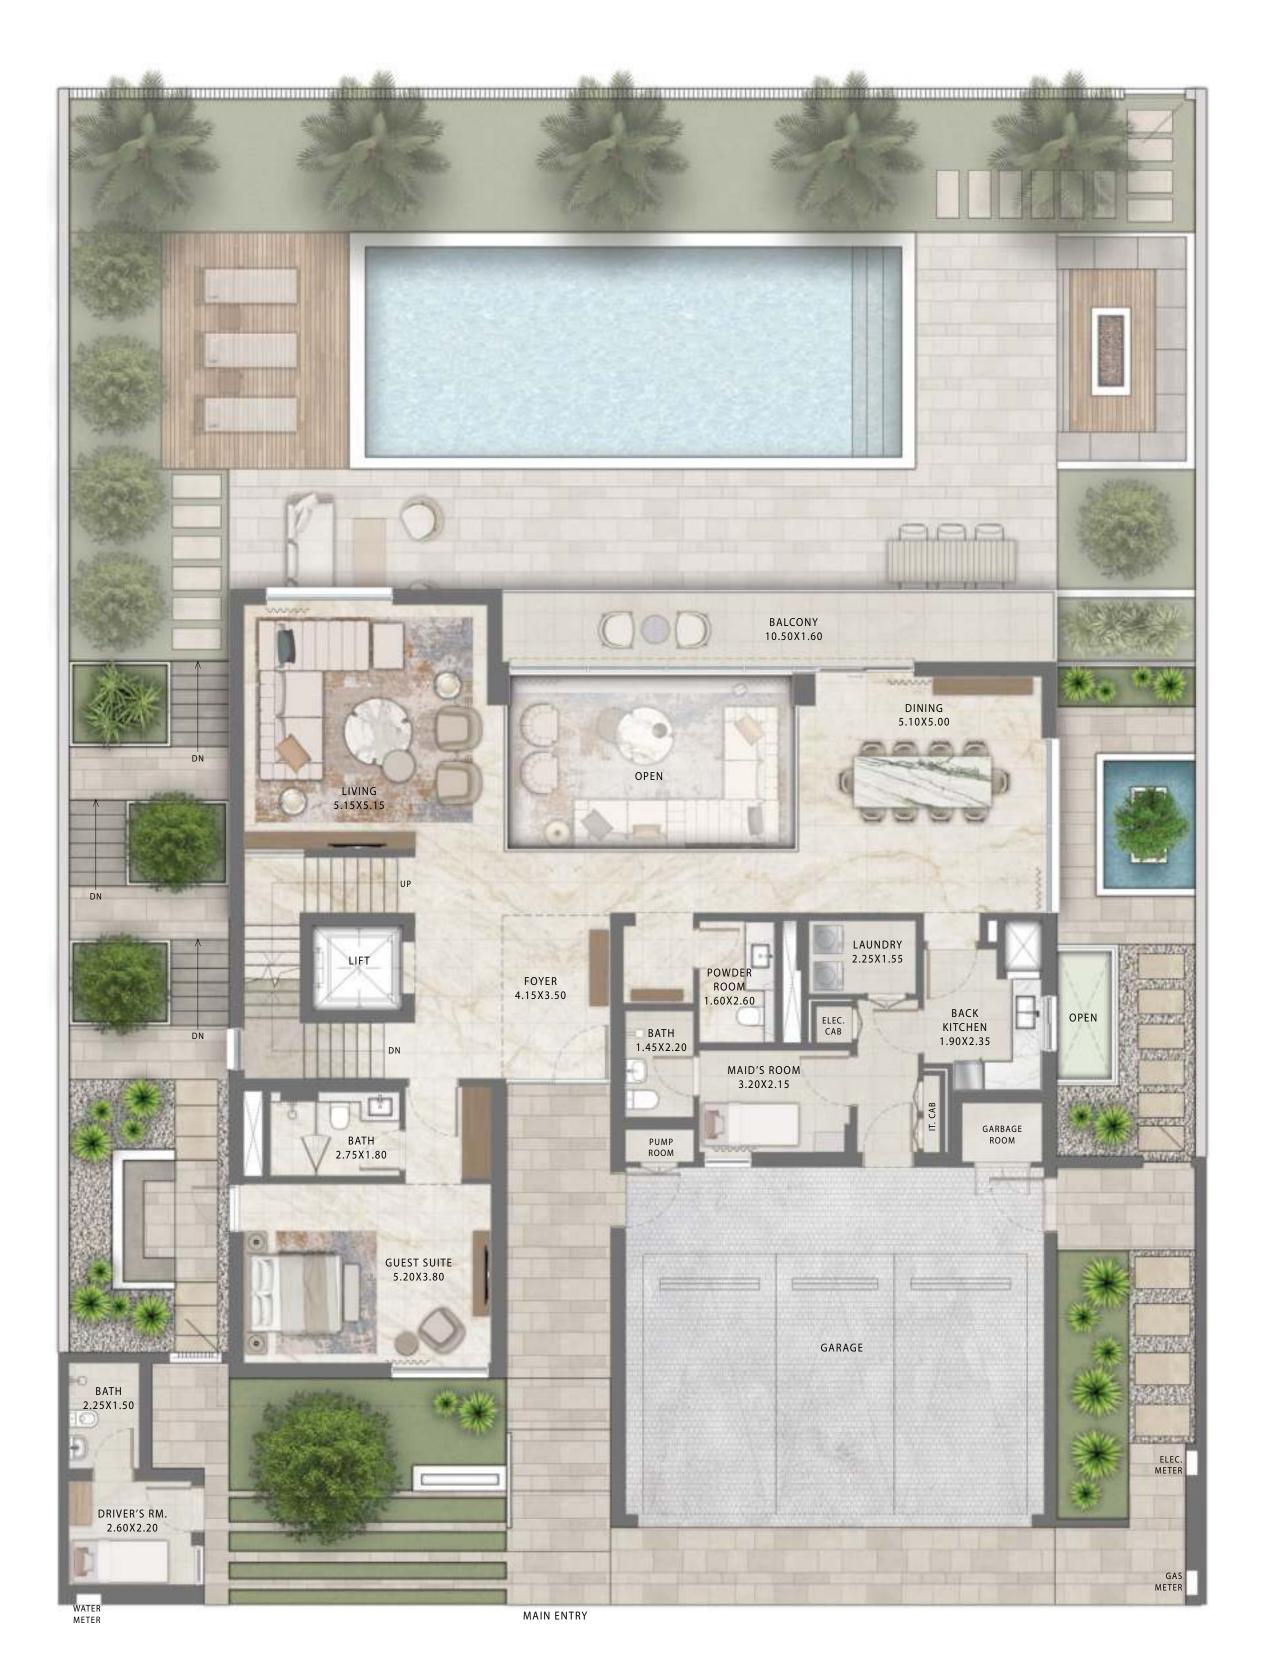

# THE OASIS

4 BEDROOM CLASSICAL

FLOORPLAN 1. All dimensions are in imperial and metric, and measured from finish to finish excluding construction to lerances. 2. All materials, dimensions, and drawings are approximate only. 3. Information is subject to change without notice, at developer's absolute discretion. 4. Actual area may vary from the stated area. 5. Drawings not to scale. 6. All images used are for illustrative purposes only and do not represent the actual size, features, specifications, fittings, and furnishings. 7. The developer reserves the right to make revisions / alterations, at it's absolute discretion, without any liability what so ever.

| GROUND FLOOR  | 1,998.97 | SQ.FT. | 185.71 | SQ.M. |
|---------------|----------|--------|--------|-------|
| FIRST FLOOR   | 1,675.19 | SQ.FT. | 155.63 | SQ.M. |
| SECOND FLOOR  | 520.11   | SQ.FT. | 48.32  | SQ.M. |
| TERRACE       | 958.96   | SQ.FT. | 89.09  | SQ.M. |
| CAR PORT AREA | 690.18   | SQ.FT. | 64.12  | SQ.M. |
| TOTAL AREA    | 5,843.40 | SQ.FT. | 542.87 | SQ.M. |