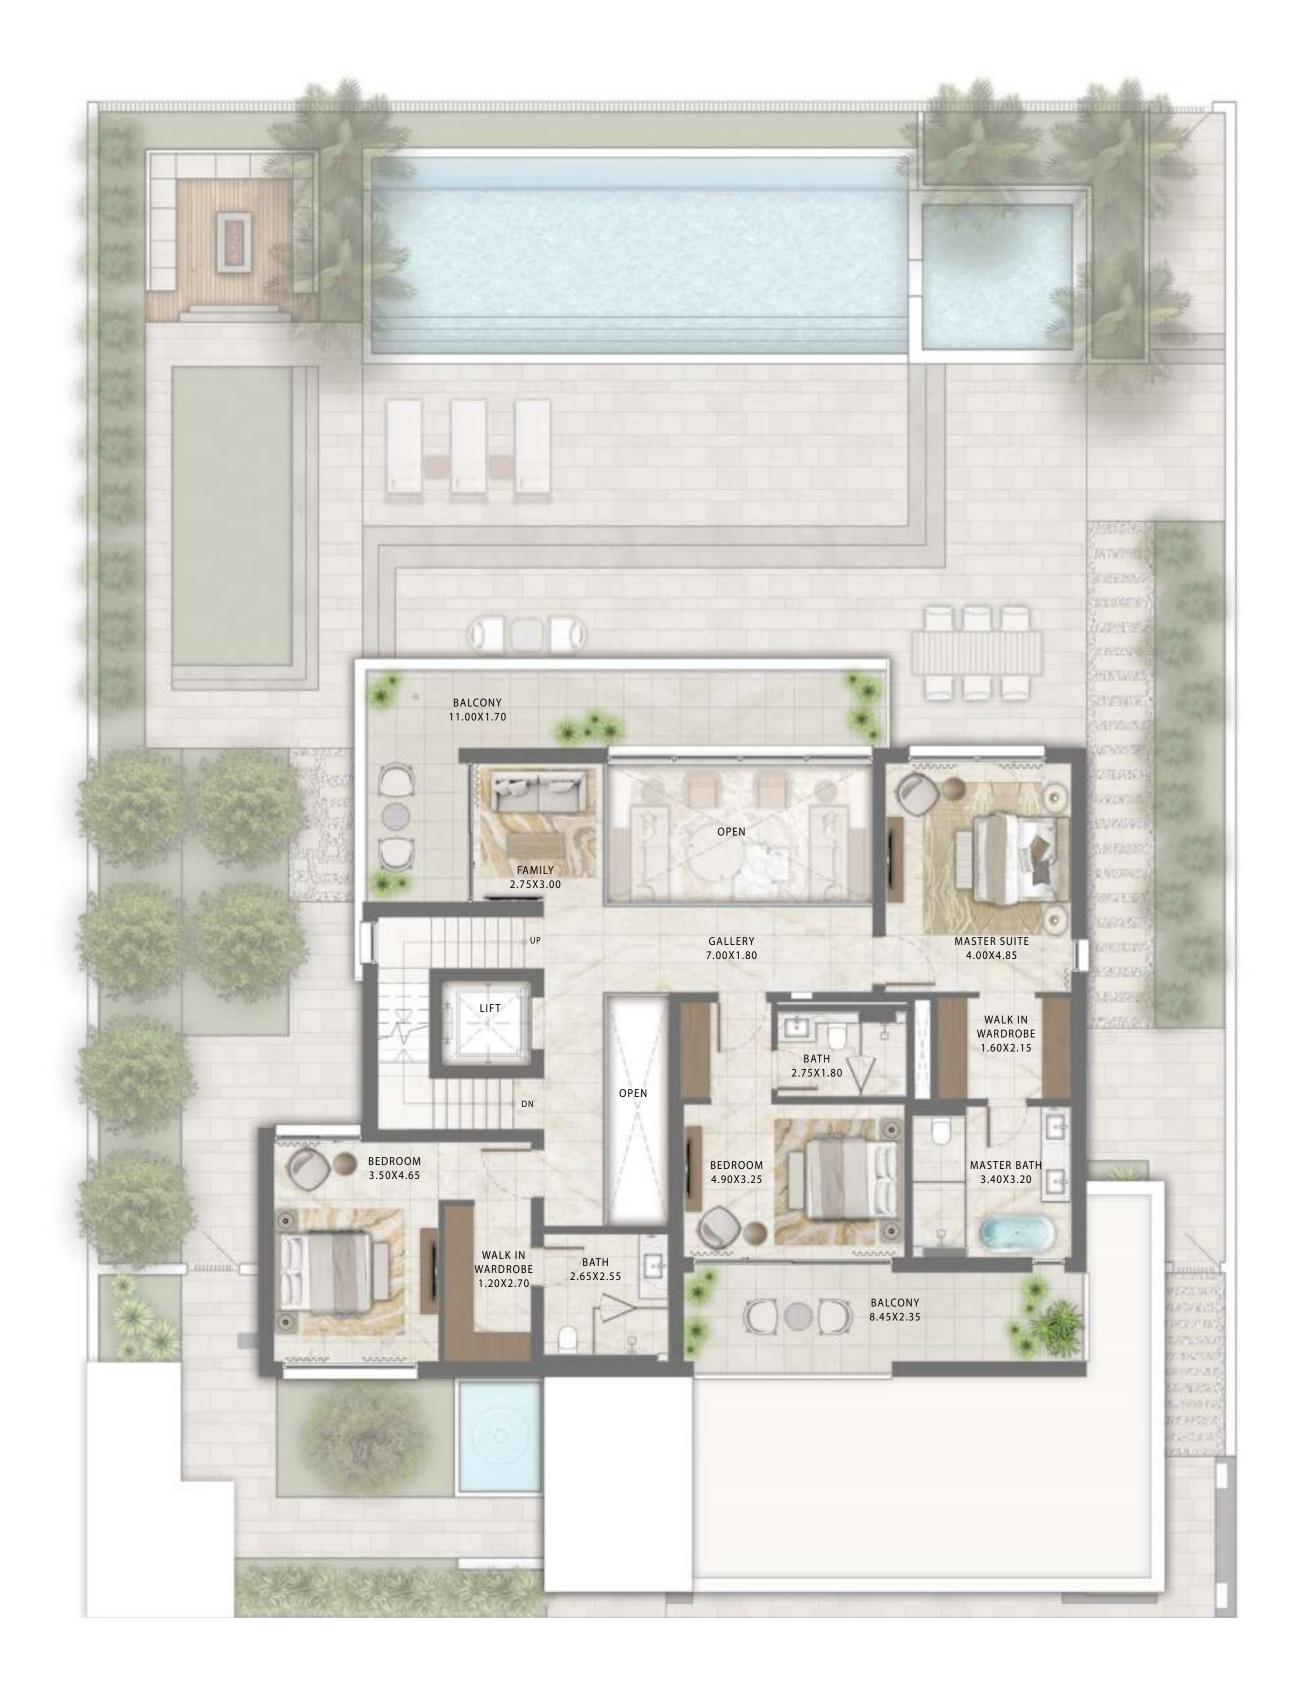

# GROUND FLOOR

KEY PLAN

FIRST FLOOR

4 BEDROOM CONTEMPORARY

FLOORPLAN 1. All dimensions are in imperial and metric, and measured from finish to finish excluding construction to lerances. 2. All materials, dimensions, and drawings are approximate only. 3. Information is subject to change without notice, at developer's absolute discretion. 4. Actual area may vary from the stated area. 5. Drawings not to scale. 6. All images used are for illustrative purposes only and do not represent the actual size, features, specifications, fittings, and furnishings. 7. The developer reserves the right to make revisions / alterations, at it's absolute discretion, without any liability what so ever.

| GROUND FLOOR  | 1983.57 | SQ.FT. | 184.28 | SQ.M. |
|---------------|---------|--------|--------|-------|
| FIRST FLOOR   | 1786.27 | SQ.FT. | 165.95 | SQ.M. |
| SECOND FLOOR  | 533.03  | SQ.FT. | 49.52  | SQ.M. |
| TERRACE       | 1280.91 | SQ.FT. | 119.00 | SQ.M. |
| CAR PORT AREA | 690.29  | SQ.FT. | 64.13  | SQ.M. |
| TOTAL AREA    | 6274.07 | SQ.FT. | 582.88 | SQ.M. |