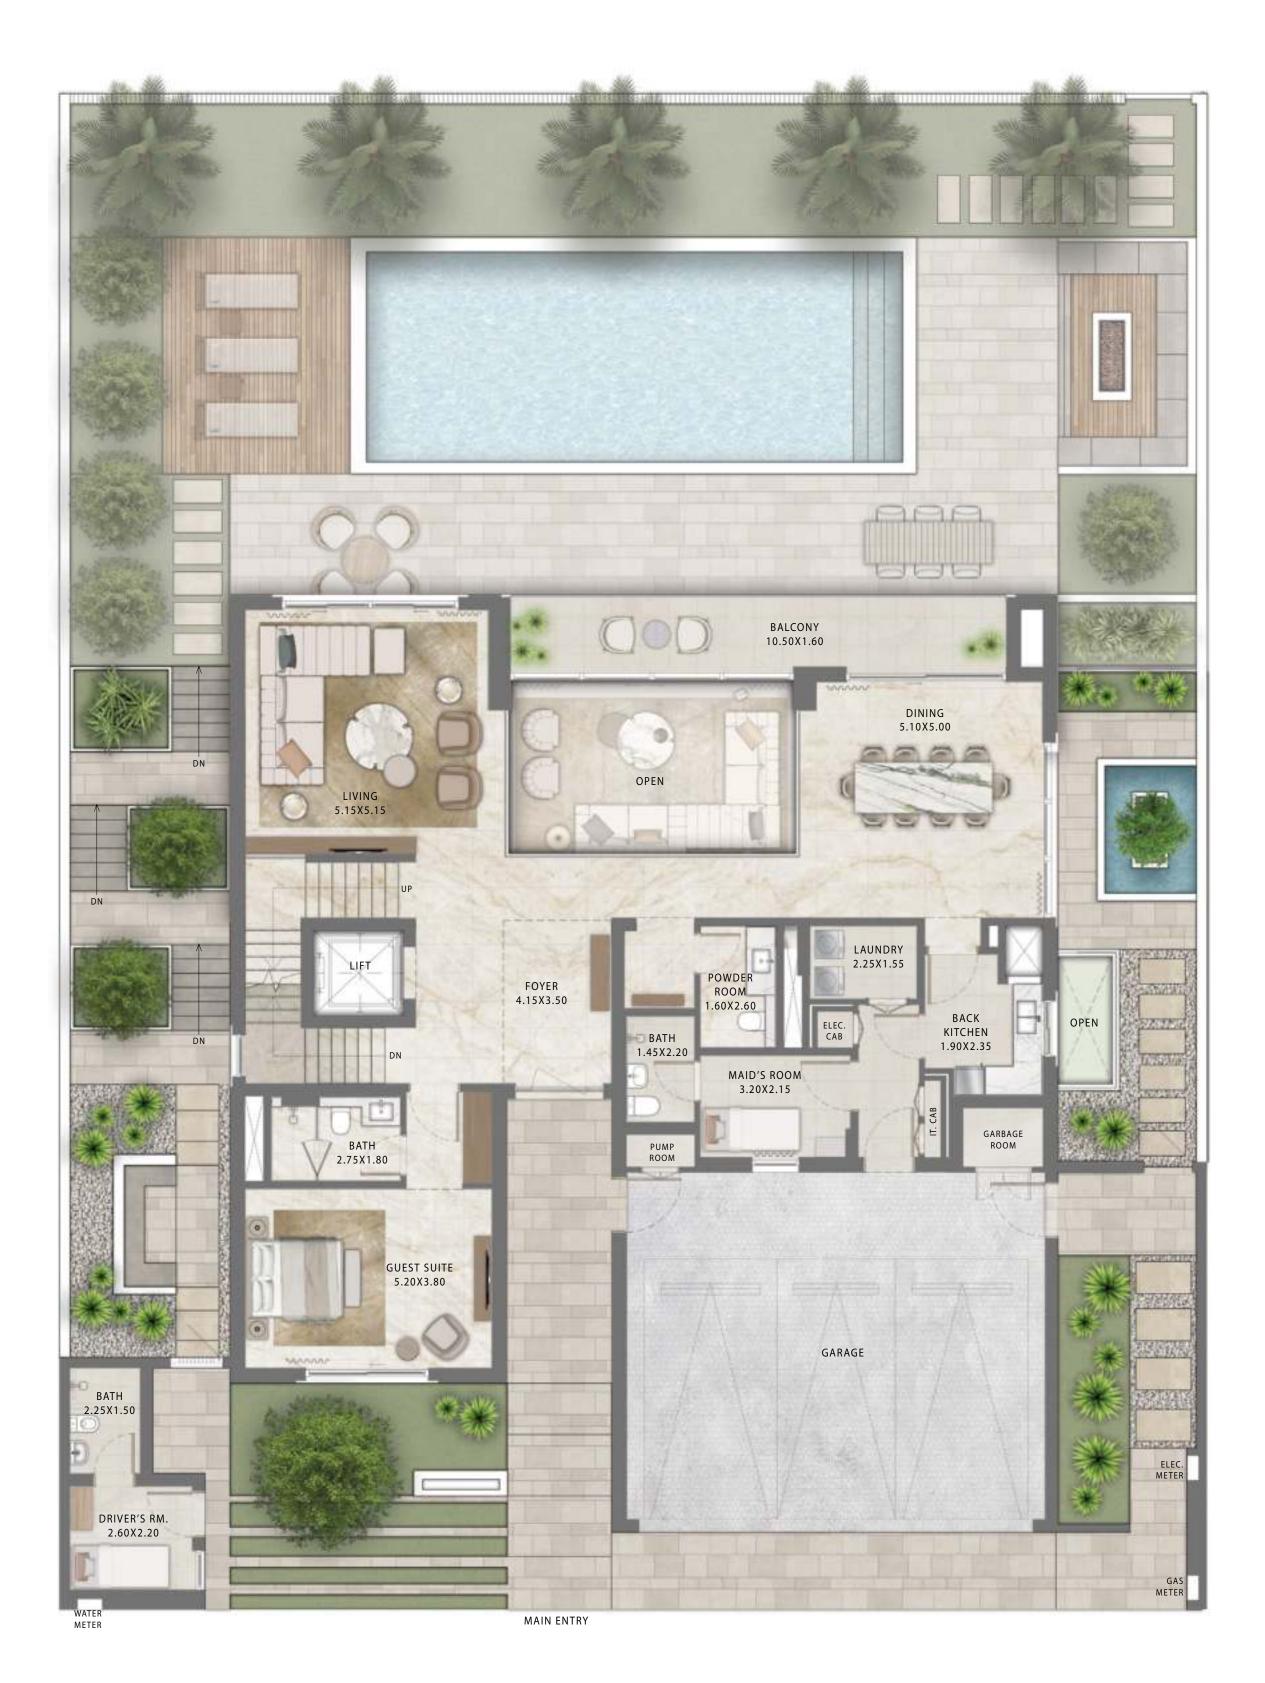

FLOOR PLANS

# THE OASIS

4 BEDROOM CLASSICAL

FLOORPLAN 1. All dimensions are in imperial and metric, and measured from finish to finish excluding construction to lerances. 2. All materials, dimensions, and drawings are approximate only. 3. Information is subject to change without notice, at developer's absolute discretion. 4. Actual area may vary from the stated area. 5. Drawings not to scale. 6. All images used are for illustrative purposes only and do not represent the actual size, features, specifications, fittings, and furnishings. 7. The developer reserves the right to make revisions / alterations, at it's absolute discretion, without any liability what so ever.

| GROUND FLOOR  | 1,998.97 | SQ.FT. | 185.71 | SQ.M. |
|---------------|----------|--------|--------|-------|
| FIRST FLOOR   | 1,675.19 | SQ.FT. | 155.63 | SQ.M. |
| SECOND FLOOR  | 520.11   | SQ.FT. | 48.32  | SQ.M. |
| TERRACE       | 958.96   | SQ.FT. | 89.09  | SQ.M. |
| CAR PORT AREA | 690.18   | SQ.FT. | 64.12  | SQ.M. |
| TOTAL AREA    | 5,843.40 | SQ.FT. | 542.87 | SQ.M. |