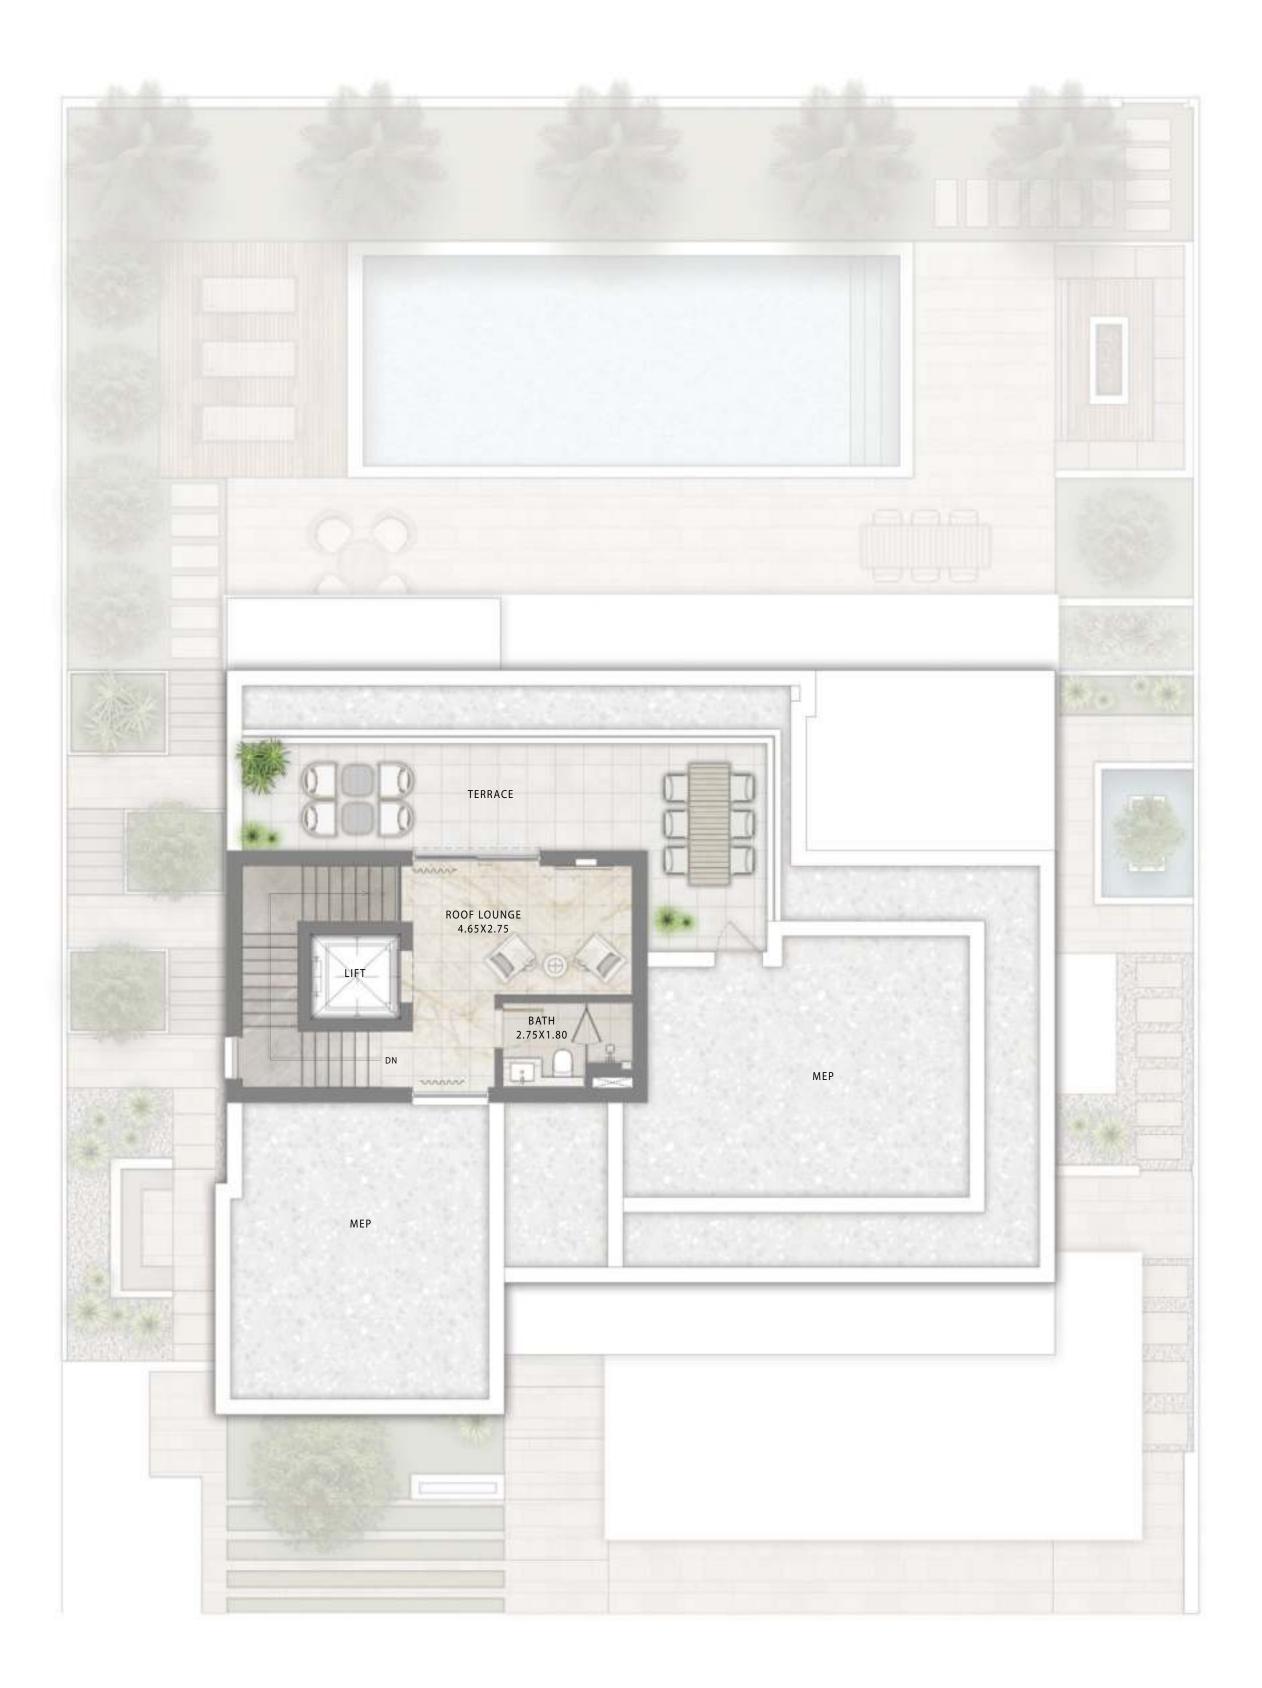

# THE OASIS

4 BEDROOM CLASSICAL

FLOORPLAN 1. All dimensions are in imperial and metric, and measured from finish to finish excluding construction to lerances. 2. All materials, dimensions, and drawings are approximate only. 3. Information is subject to change without notice, at developer's absolute discretion. 4. Actual area may vary from the stated area. 5. Drawings not to scale. 6. All images used are for illustrative purposes only and do not represent the actual size, features, specifications, fittings, and furnishings. 7. The developer reserves the right to make revisions / alterations, at it's absolute discretion, without any liability what so ever.

| GROUND FLOOR  | 1,998.97 | SQ.FT. | 185.71 | SQ.M. |
|---------------|----------|--------|--------|-------|
| FIRST FLOOR   | 1,675.19 | SQ.FT. | 155.63 | SQ.M. |
| SECOND FLOOR  | 520.11   | SQ.FT. | 48.32  | SQ.M. |
| TERRACE       | 958.96   | SQ.FT. | 89.09  | SQ.M. |
| CAR PORT AREA | 690.18   | SQ.FT. | 64.12  | SQ.M. |
| TOTAL AREA    | 5,843.40 | SQ.FT. | 542.87 | SQ.M. |