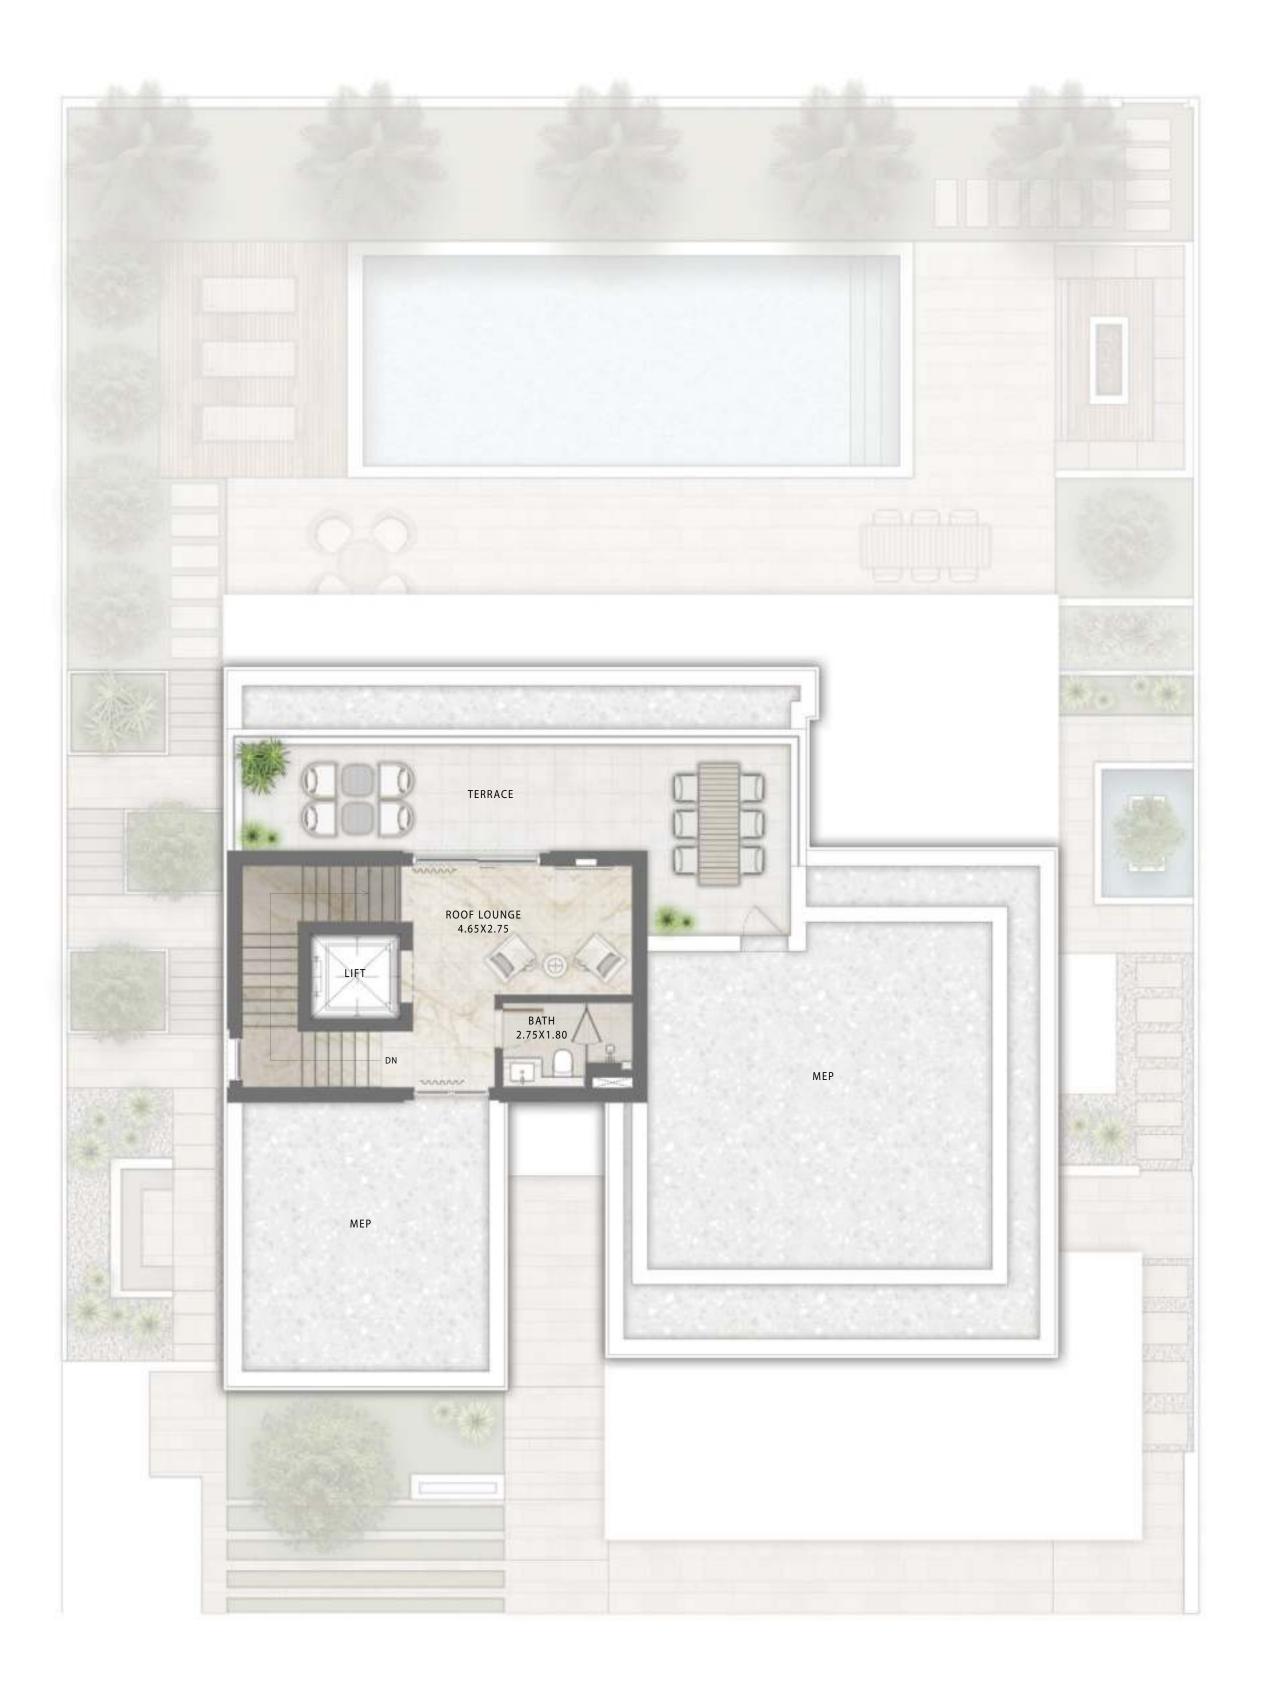

| GROUND FLOOR  | 1,998.97 | SQ.FT. | 185.71 | SQ.M. |
|---------------|----------|--------|--------|-------|
| FIRST FLOOR   | 1,675.19 | SQ.FT. | 155.63 | SQ.M. |
| SECOND FLOOR  | 520.11   | SQ.FT. | 48.32  | SQ.M. |
| TERRACE       | 958.96   | SQ.FT. | 89.09  | SQ.M. |
| CAR PORT AREA | 690.18   | SQ.FT. | 64.12  | SQ.M. |
| TOTAL AREA    | 5,843.40 | SQ.FT. | 542.87 | SQ.M. |

| GROUND FLOOR  | 1983.57 | SQ.FT. | 184.28 | SQ.M. |
|---------------|---------|--------|--------|-------|
| FIRST FLOOR   | 1786.27 | SQ.FT. | 165.95 | SQ.M. |
| SECOND FLOOR  | 533.03  | SQ.FT. | 49.52  | SQ.M. |
| TERRACE       | 1280.91 | SQ.FT. | 119.00 | SQ.M. |
| CAR PORT AREA | 690.29  | SQ.FT. | 64.13  | SQ.M. |
| TOTAL AREA    | 6274.07 | SQ.FT. | 582.88 | SQ.M. |