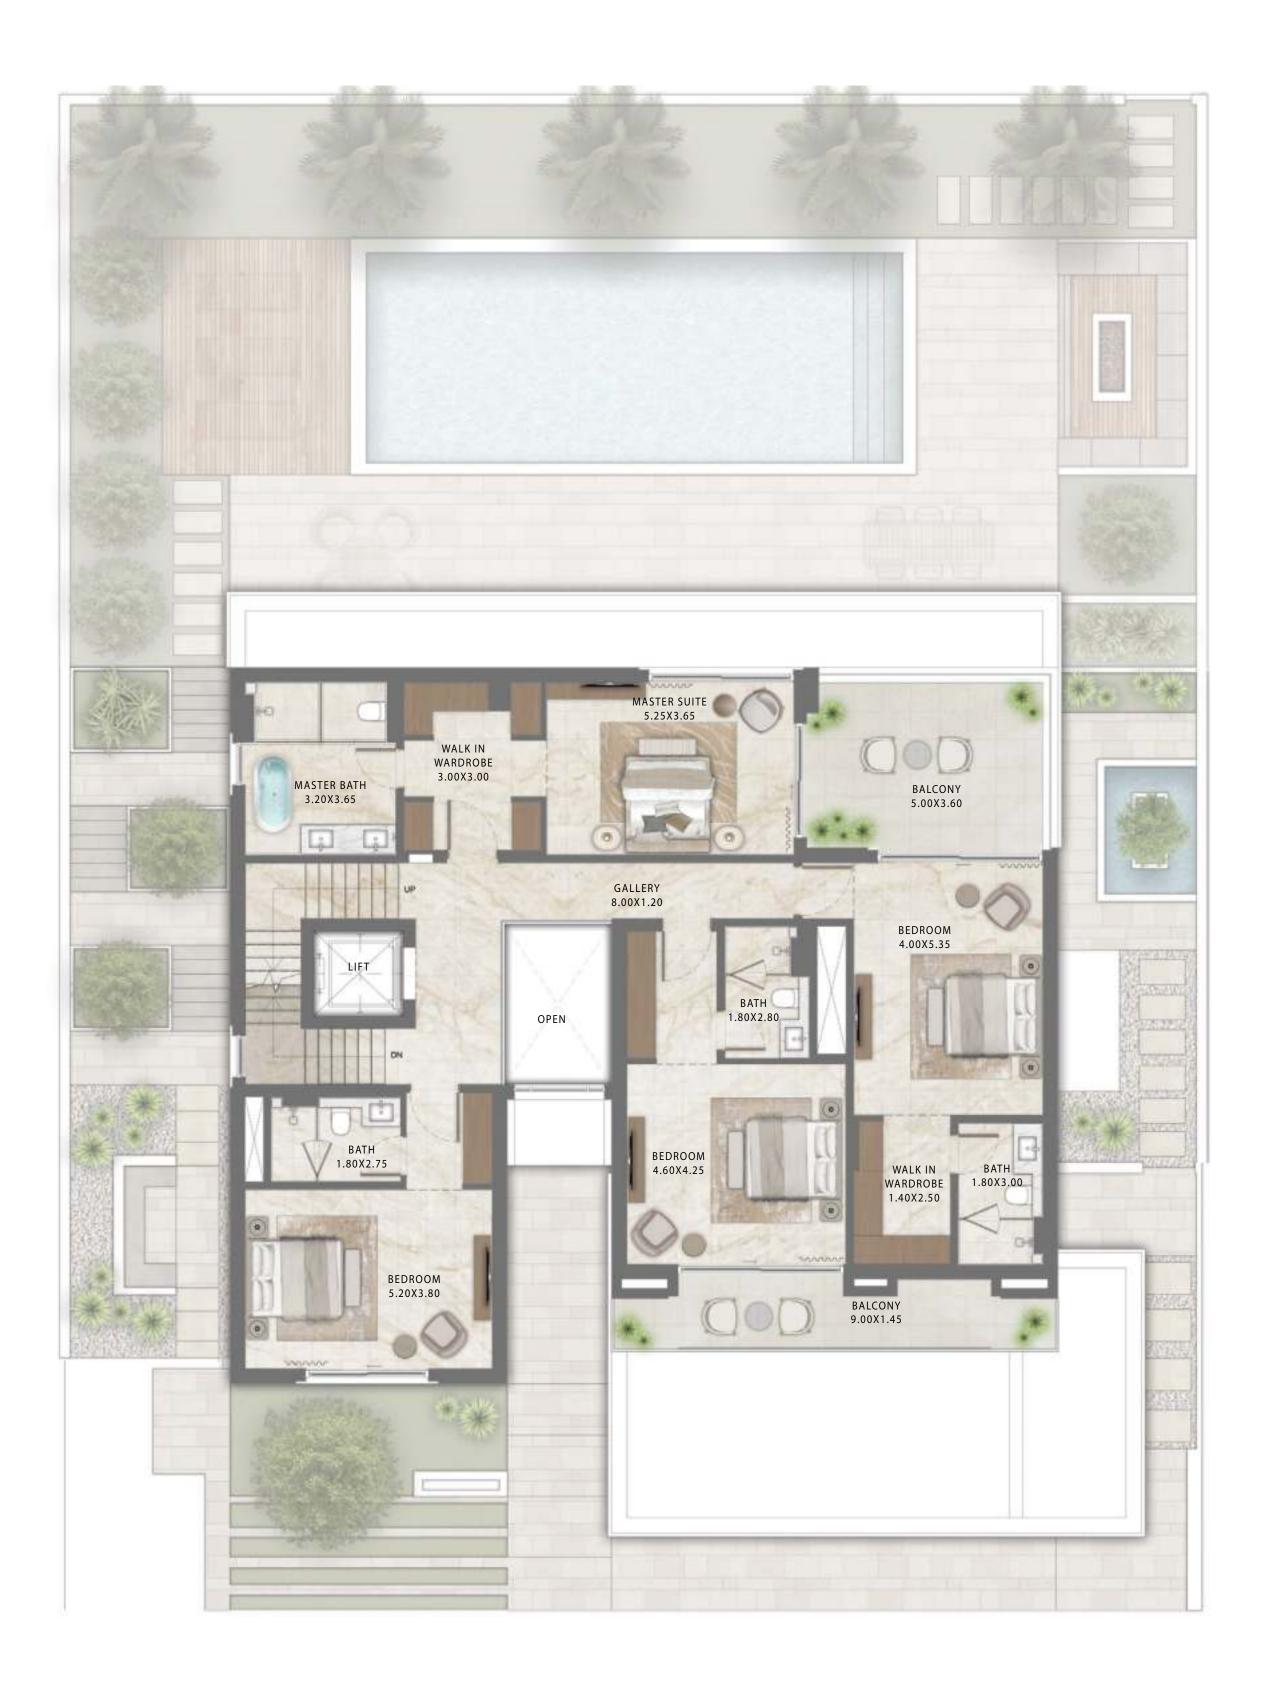

# GROUND FLOOR

KEY PLAN

FIRST FLOOR

4 BEDROOM CONTEMPORARY

FLOORPLAN 1. All dimensions are in imperial and metric, and measured from finish to finish excluding construction to lerances. 2. All materials, dimensions, and drawings are approximate only. 3. Information is subject to change without notice, at developer's absolute discretion. 4. Actual area may vary from the stated area. 5. Drawings not to scale. 6. All images used are for illustrative purposes only and do not represent the actual size, features, specifications, fittings, and furnishings. 7. The developer reserves the right to make revisions / alterations, at it's absolute discretion, without any liability what so ever.

| GROUND FLOOR  | 1983.57 | SQ.FT. | 184.28 | SQ.M. |
|---------------|---------|--------|--------|-------|
| FIRST FLOOR   | 1786.27 | SQ.FT. | 165.95 | SQ.M. |
| SECOND FLOOR  | 533.03  | SQ.FT. | 49.52  | SQ.M. |
| TERRACE       | 1280.91 | SQ.FT. | 119.00 | SQ.M. |
| CAR PORT AREA | 690.29  | SQ.FT. | 64.13  | SQ.M. |
| TOTAL AREA    | 6274.07 | SQ.FT. | 582.88 | SQ.M. |